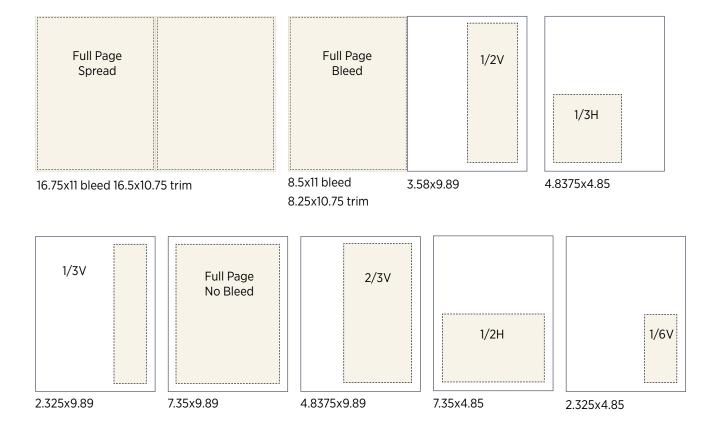

#### PRINT:

| General Print Rates  | 1x      | 3x      | 6x            | 8x      | 11x     |
|----------------------|---------|---------|---------------|---------|---------|
| Full Page            | \$4,563 | \$4,346 | \$4,140       | \$3,944 | \$3,749 |
| Full Page Spread     | \$8,034 | \$7,807 | \$7,436       | \$7,096 | \$6,695 |
| 2/3 Page             | \$3,770 | \$3594  | \$3,419       | \$3,193 | \$3,090 |
| 1/2 Page             | \$2,915 | \$2,770 | \$2,647       | \$2,472 | \$2,369 |
| 1/3 Page             | \$1,906 | \$1,812 | \$1,730       | \$1,606 | \$1,565 |
| 1/6 Page             | \$1,050 | \$998   | \$947         | \$870   | \$830   |
| Marketplace          | \$500   | N/A     | \$450         | N/A     | \$400   |
| Back Cover/Front/FOB |         |         | Additional 10 | %       |         |