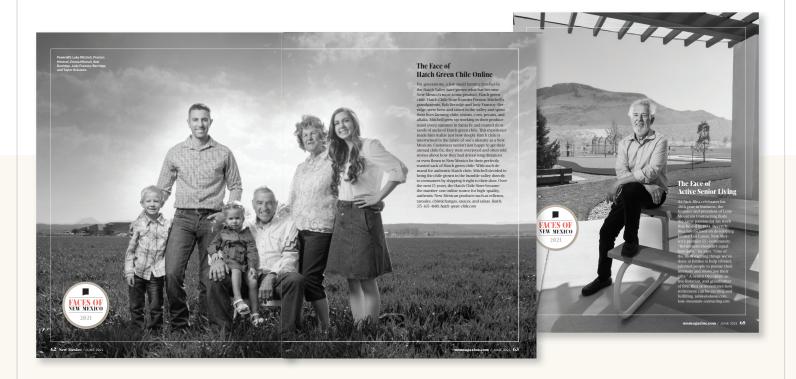

#### **Advertising Packages:**

- •Two-page spread profile \$10,080 regular price; \$9,702 — early bird discount Featuring up to 6 people and 150–200 words
- One full-page ad: \$5,600 regular price; \$5,040 — early bird discount Featuring up to 3 people and 75–100 words

#### **Your Faces Profile Includes:**

- Professional photographer
- Digital rights to the photo selected for the magazine advertorial
- •On-staff copy editor for your supplied text
- •10 copies of the magazine
- A pdf of the Faces profile for your website
- A digital version of your profile hosted on newmexicomagazine.org for one year
- Exclusive use of the "Faces of New Mexico" badge for one year
- Profiles will be produced by New Mexico Magazine and sent to advertisers for approval. All profiles will be formatted and edited for style and consistency.