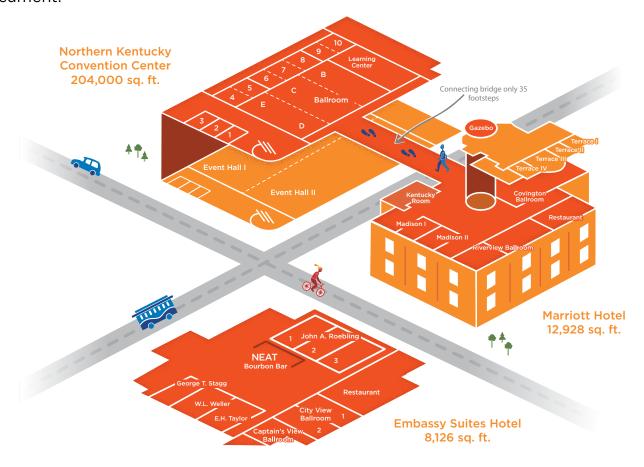

#### **NKY Convention Center**

| Meeting Rooms                                   | Square Fee                 |
|-------------------------------------------------|----------------------------|
| Individual<br>10 Rooms                          | 1,200 (avg)                |
| Double                                          | 2,596 (avg)                |
| 5 Sets<br><b>Triple</b>                         | 3,872 (avg)                |
| 2 Sets<br>Learning Center                       | 400 seats                  |
| <b>3</b>                                        | 400 36013                  |
| Event Halls Event Hall I Event Hall II Combined | 26,840<br>19,140<br>46,200 |

6,000 (each)

2,750 (each)

17,500

**Ballrooms** 

Combined

Ballroom B & C

Ballroom D & E

## **Embassy Suites Cincinnati Rivercenter**

| Meeting Room             | Square Feet         |
|--------------------------|---------------------|
| John A. Roebling 1, 2, 3 | 1,200-1,440 (each)  |
| J.A. Roebling Combined   | 3,800               |
| W.L. Weller              | 464                 |
| E.H. Taylor              | 464                 |
| George T. Stag           | 504                 |
| Captain's View           | 1,044               |
| City View Ballroom I, II | 888 and 962 (resp.) |
| City View Combined       | 1,850               |

### Cincinnati Marriott at Rivercenter

| Meeting Room       | Square Feet    |
|--------------------|----------------|
| Covington Ballroom | 5,096          |
| Riverview Ballroom | 1,924          |
| Kentucky Room      | 936            |
| Madison Room I, II | 1,121          |
| Terrace I, II, II  | 240-300 (each) |
| Terrace IV         | 572            |
| Gazebo             | 2.500          |