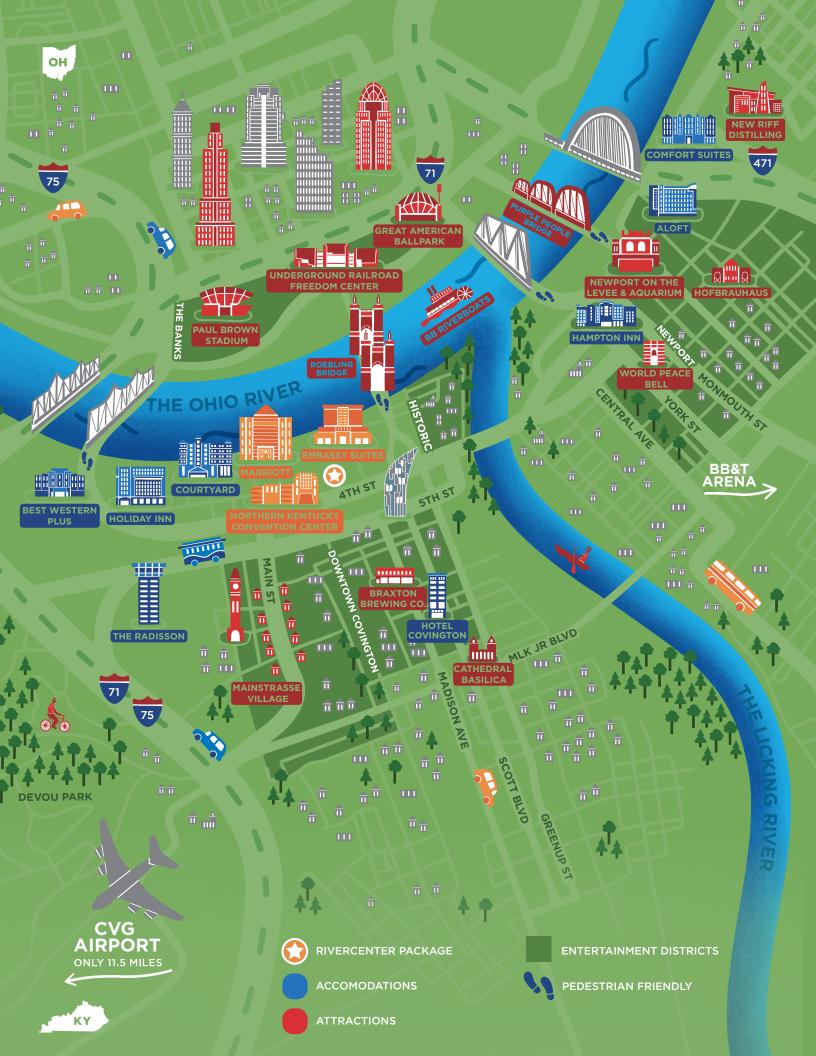

### **Unconventional Event Space**

Minutes from the CVG Airport, next door to two riverfront hotels, and featuring the "Unbridled Spirit" of Kentucky, the RiverCenter Package showcases major hotel brands & the flexible space of the NKYCC—all proposed and contracted in one document.