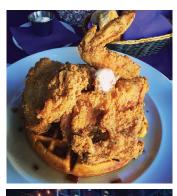

## **Saturday**

Explore NKY's bourbon distilleries

Enjoy a leisurely brunch at Tousey House Tavern in historic Burlington, Ky.

Noon Tour Boone County Distilling

2 p.m. Tour New Riff Distilling in Newport, Ky.