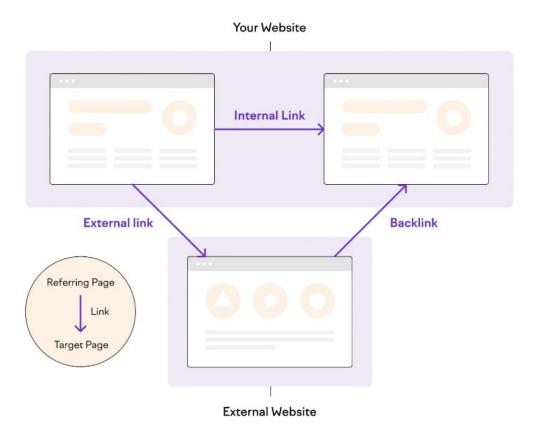

#### Let's talk **Backlinks**

- A backlink is a link that goes from one website to another.
- The referring site hosts an external link to another website, the target website.
- When the target website has an external link back to the referring site, that's a backlink.

#### Types of Links

#### Why are Backlinks important?

- Google treats backlinks as recommendations. The more backlinks, the more reliable the site appears.
- Not all recommendations are the same- backlinks from high-quality websites are of higher value.
- Be aware of Google's link spam policies.