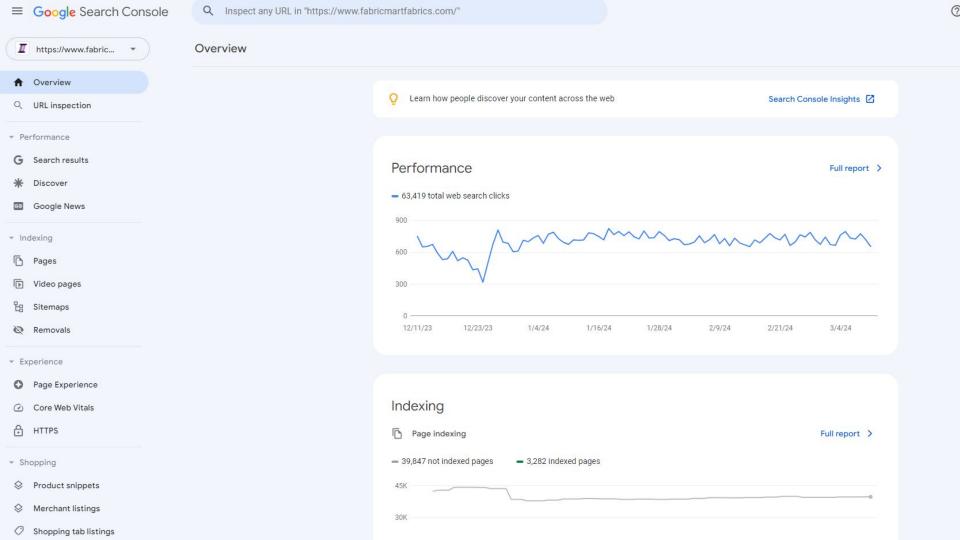

### How do you measure success?

- Know your own goals
- Check the results
- Use free tools
  - Google Analytics
  - Google Search Console

| Top queries              | ↓ Clicks | Impressions | CTR   | Position |
|--------------------------|----------|-------------|-------|----------|
| fabric mart              | 12,594   | 21,199      | 59.4% | 1.7      |
| fabricmartfabrics        | 4,317    | 4,988       | 86.5% | 1        |
| fabric mart fabrics      | 2,329    | 2,850       | 81.7% | 1        |
| fabricmart               | 2,316    | 3,104       | 74.6% | 1.2      |
| cheap fabric             | 1,217    | 8,819       | 13.8% | 4.7      |
| discount fabric          | 1,193    | 10,300      | 11.6% | 3.8      |
| fabric by the yard       | 992      | 16,647      | 6%    | 4        |
| cheap fabric by the yard | 788      | 3,239       | 24.3% | 1.6      |
| fabric online            | 720      | 17,580      | 4.1%  | 8.2      |
| online fabric store      | 691      | 17,314      | 4%    | 8.5      |