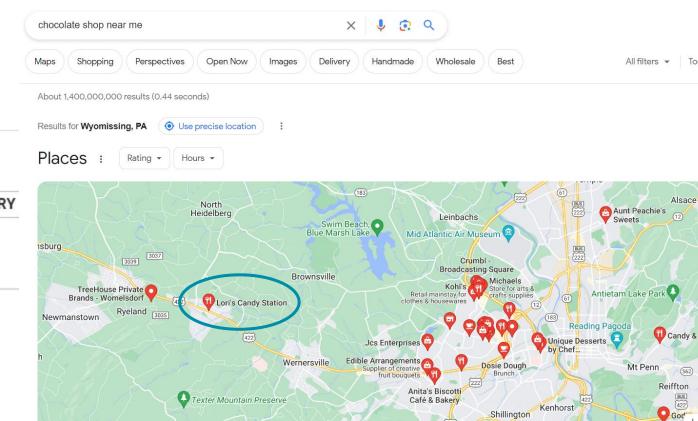

#### Lori's Candy Station

4.9 ★★★★★ 96 Google reviews :

Small business · Chocolate shop

Address: 21 W Penn Ave, Robesonia, PA 19551

Hours: Closed · Opens 11AM ▼

Updated by this business 6 weeks ago

Phone: (610) 693-6441

Suggest an edit · Own this business?

#### Own this business?

Ridgewood

Galen Hall Golf Course

**Business category** 

Chocolate shop
Candy store
Ice cream shop