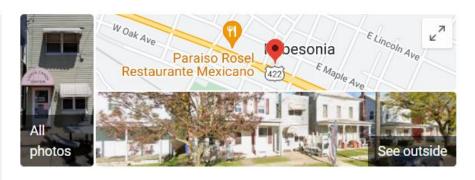

#### Lori's Candy Station

4.9 ★★★★★ 96 Google reviews :

Small business · Chocolate shop

Address: 21 W Penn Ave, Robesonia, PA 19551

Hours: Closed · Opens 11AM ▼

Updated by this business 6 weeks ago

Phone: (610) 693-6441

Suggest an edit · Own this business?