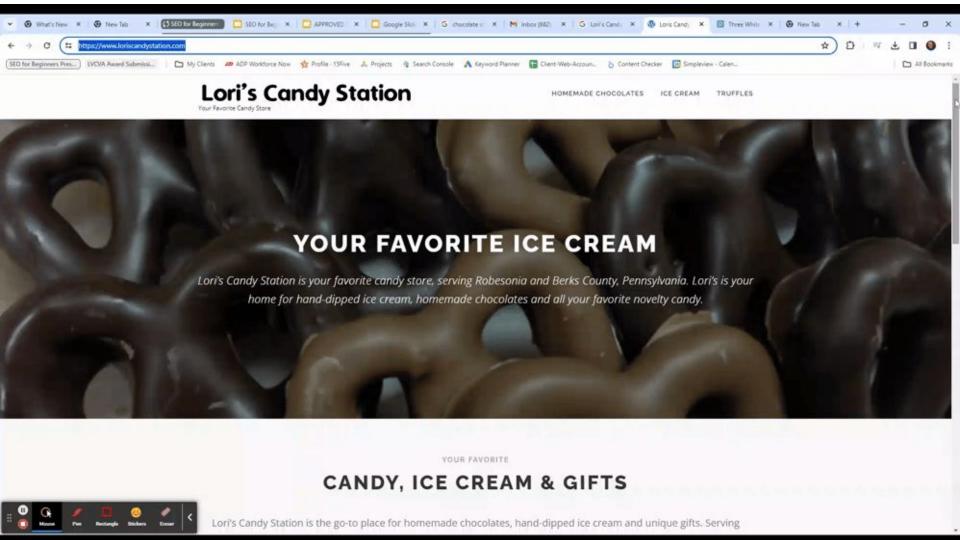

#### Lori's Candy Station

4.9 ★★★★★ 96 Google reviews :

Small business · Chocolate shop

Address: 21 W Penn Ave, Robesonia, PA 19551

Hours: Closed · Opens 11AM ▼

Updated by this business 6 weeks ago

Phone: (610) 693-6441

Suggest an edit · Own this business?

#### Own this business?

Ridgewood

Galen Hall Golf Course

**Business category** 

Chocolate shop
Candy store
Ice cream shop