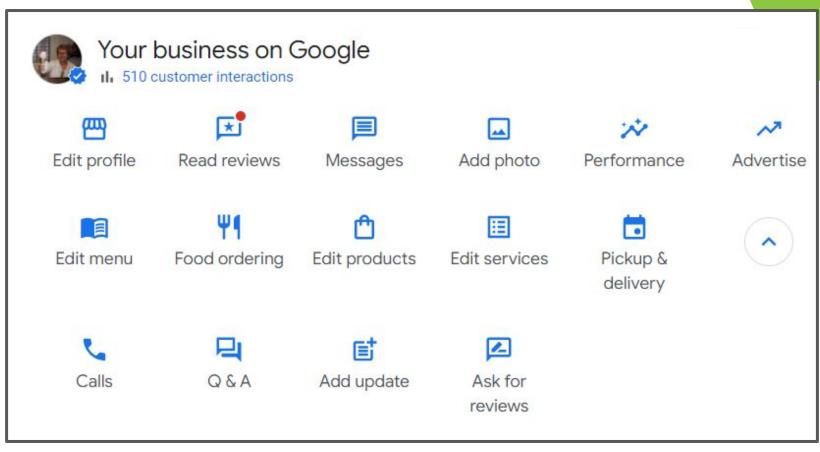

#### Benefits of claiming a business

- Top placement for "brand" searches
- Control of information
  - Hours
  - Phone Number
  - Address

- Listing enhancements
  - Events
  - Photos
  - Specific Information