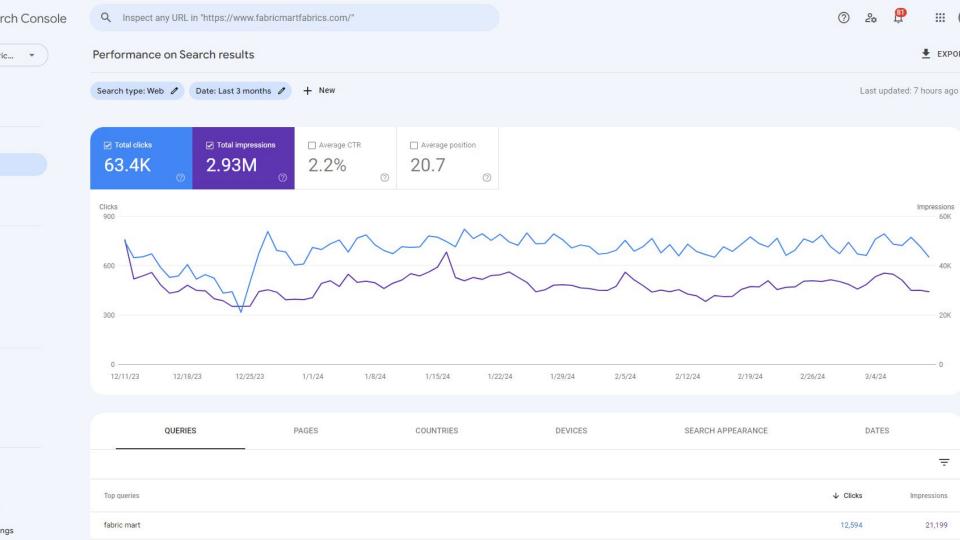

### How do you measure success?

- Know your own goals
- Check the results
- Use free tools
  - Google Analytics
  - Google Search Console

| Top queries              | ↓ Clicks | Impressions | CTR   | Position |
|--------------------------|----------|-------------|-------|----------|
| fabric mart              | 12,594   | 21,199      | 59.4% | 1.7      |
| fabricmartfabrics        | 4,317    | 4,988       | 86.5% | 1        |
| fabric mart fabrics      | 2,329    | 2,850       | 81.7% | 1        |
| fabricmart               | 2,316    | 3,104       | 74.6% | 1.2      |
| cheap fabric             | 1,217    | 8,819       | 13.8% | 4.7      |
| discount fabric          | 1,193    | 10,300      | 11.6% | 3.8      |
| fabric by the yard       | 992      | 16,647      | 6%    | 4        |
| cheap fabric by the yard | 788      | 3,239       | 24.3% | 1.6      |
| fabric online            | 720      | 17,580      | 4.1%  | 8.2      |
| online fabric store      | 691      | 17,314      | 4%    | 8.5      |

| Top queries                        | ↓ Clicks | Impressions | CTR   | Position |
|------------------------------------|----------|-------------|-------|----------|
| fabric mart                        | 12,594   | 21,199      | 59.4% | 1.7      |
| fabricmartfabrics                  | 4,317    | 4,988       | 86.5% | 1        |
| fabric mart fabrics                | 2,329    | 2,850       | 81.7% | 1        |
| fabricmart                         | 2,316    | 3,104       | 74.6% | 1.2      |
| cheap fabric                       | 1,217    | 8,819       | 13.8% | 4.7      |
| discount fabric                    | 1,193    | 10,300      | 11.6% | 3.8      |
| fabric by the yard                 | 992      | 16,647      | 6%    | 4        |
| cheap fabric by the yard           | 788      | 3,239       | 24.3% | 1.6      |
| fabric online                      | 720      | 17,580      | 4.1%  | 8.2      |
| online fab <mark>ri</mark> c store | 691      | 17,314      | 4%    | 8.5      |