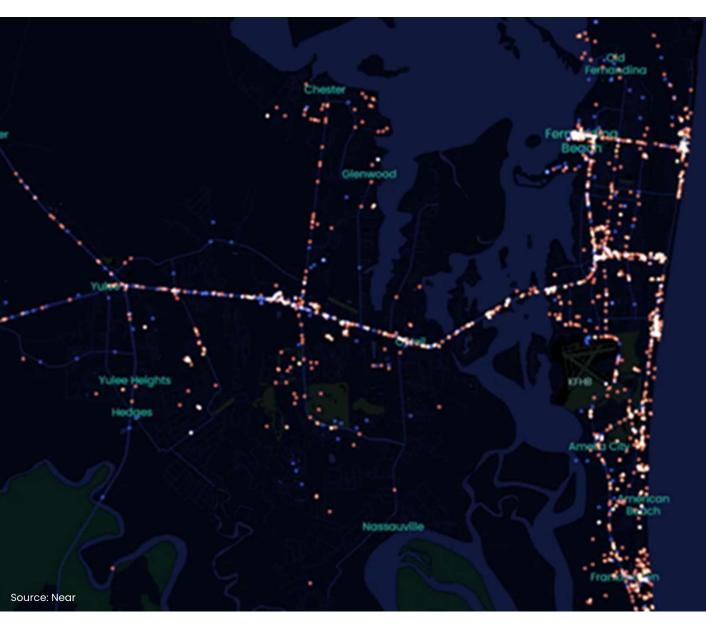

## Overnight Visitor Timelapse

Overnight visitors were observed primarily on Amelia Island at accommodations and parks along the coast as well as the Fernandina Beach Main Street area

S ZARTICO