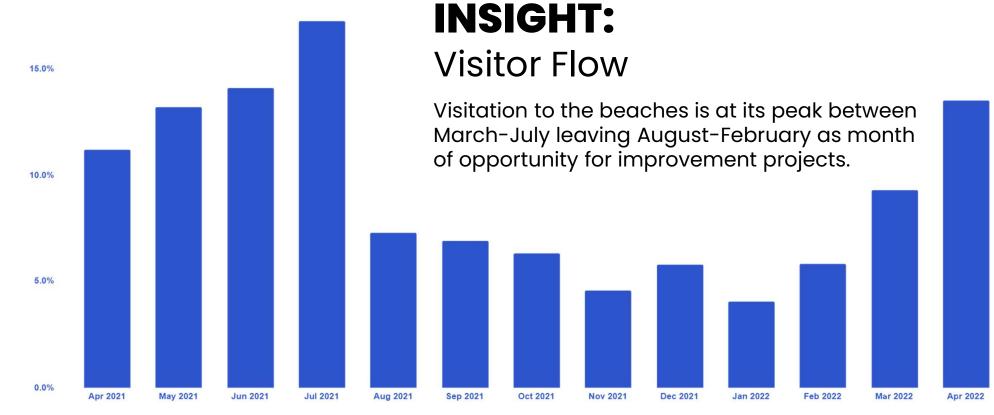

### **Key Insights**

- Visitors represented the majority observed at Outdoor Recreation POIs. 4 of the top 5 visited POIs are beaches under review
- Main Beach Park was the #1 Beach visited by visitors and residents alike
- More than 75% of visitors to Main Beach were overnight visitors with high visitation to restaurants
- High cross visitation among multiple beach parks showing the need for harmonization across City and County facilities
- Improvement scheduling ideal August February