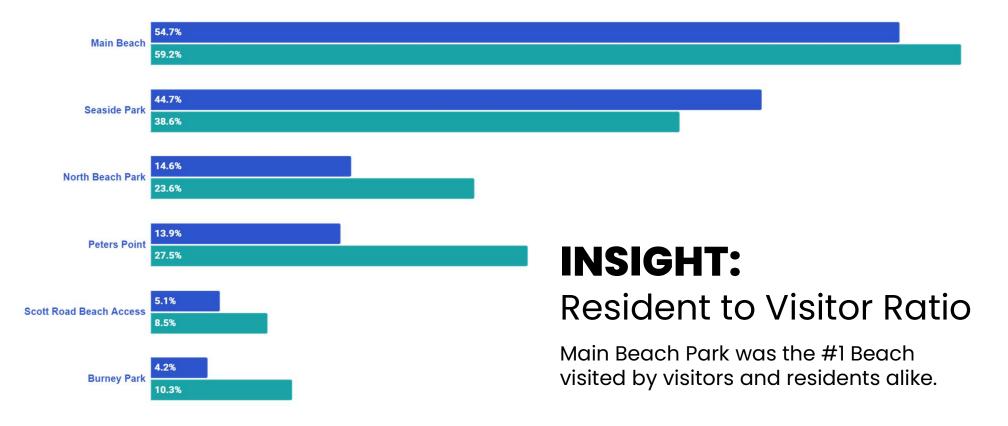

### **Key Insights**

- Visitors represented the majority observed at Outdoor Recreation POIs. 4 of the top 5 visited POIs are beaches under review
- Main Beach Park was the #1 Beach visited by visitors and residents alike
- More than 75% of visitors to Main Beach were overnight visitors with high visitation to restaurants
- High cross visitation among multiple beach parks showing the need for harmonization across City and County facilities
- Improvement scheduling ideal August February