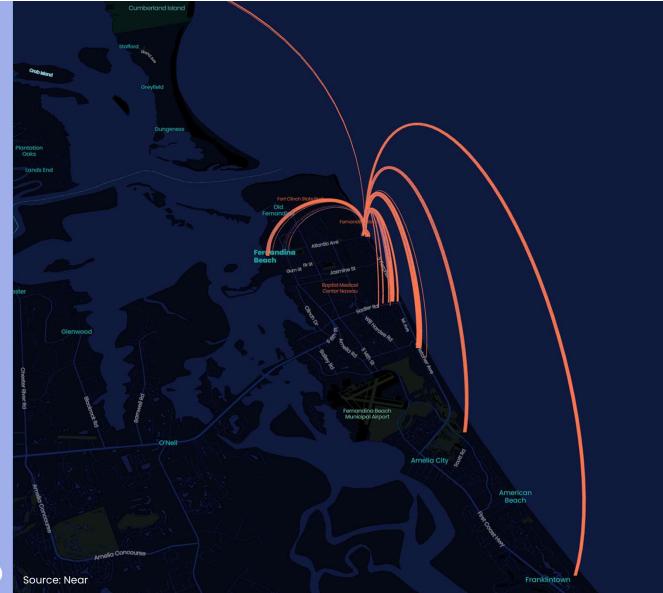

## Main Beach Overnight Visitors Accommodations Cross-Visitation

Overnight Visitors at Main Beach Park were observed primarily cross-visiting accommodations more than 2-miles away from the park.

S