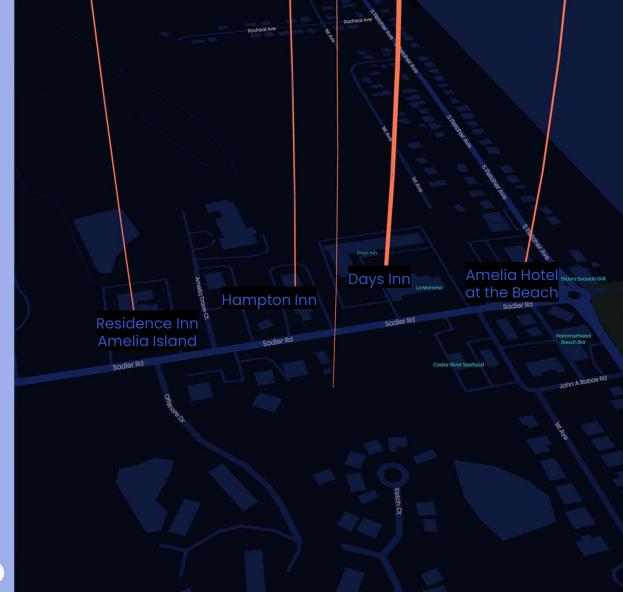

## **Amelia Island Visitors Outdoor Enthusiasts**

Movement patterns AI visitors trend toward outdoor recreation with four of the top five POIs being the beaches under review for TDD Projects.

## Main Beach Overnight Visitors Accommodations Cross-Visitation

Overnight Visitors at Main Beach Park were observed primarily cross-visiting accommodations more than 2-miles away from the park.

S