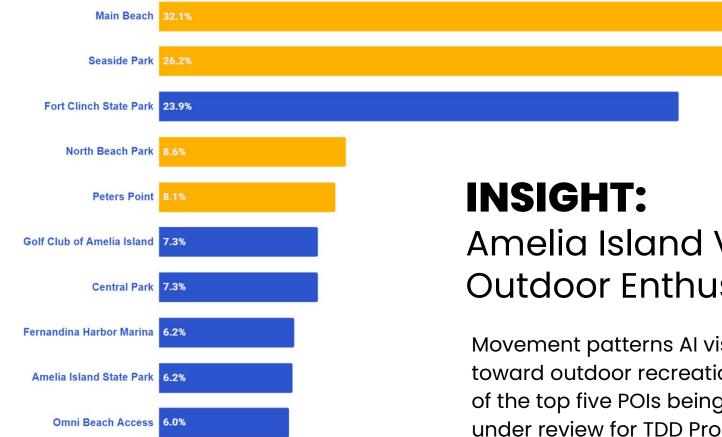

### **Key Insights**

- Visitors represented the majority observed at Outdoor Recreation POIs. 4 of the top 5 visited POIs are beaches under review
- Main Beach Park was the #1 Beach visited by visitors and residents alike
- More than 75% of visitors to Main Beach were overnight visitors with high visitation to restaurants
- High cross visitation among multiple beach parks showing the need for harmonization across City and County facilities
- Improvement scheduling ideal August February

## **Amelia Island Visitors Outdoor Enthusiasts**

Movement patterns AI visitors trend toward outdoor recreation with four of the top five POIs being the beaches under review for TDD Projects.