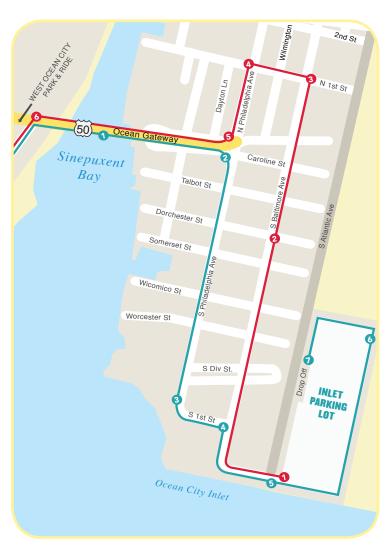

#### Pay by Plate Parking - Inlet Lot

When the bus enters and exits the lot, the license plate will be captured by an automated camera. The bus has a 30-minute free period to load/unload passengers and exit the lot. If the bus exceeds the 30-minute free period, the driver must visit a parking kiosk and pay for the entire time they are in the lot. If the bus exits the lot without paying at a parking kiosk, the registered owner of the bus will be mailed a ticket for the time the bus was in the lot, plus a \$25 fine.

#### 809 South Atlantic Avenue

Follow the signs to the Inlet Parking Area at the southernmost point of town. Buses are allowed a limited time to discharge and board passengers in season. Follow the lane next to the Boardwalk Tram Center. During festivals, OC Police will direct you to the boardwalk. The South Division Street Transit Center is reserved for the use of OC Municipal buses only. Please refrain from using the Center as a staging or drop off point.

#### **DIRECTIONS TO OCEAN CITY INLET PARKING LOT**

- 1. Enter Ocean City (either by Rt. 50 or Rt. 90).
- 2. Turn right onto Coastal Hwy, which becomes Philadelphia Ave.
- **3.** Follow Philadelphia Ave. all the way to the end, staying in the right lane.
- 4. Follow S-curve until you approach the gate.
- **5.** Take a ticket from the machine.
- **6.** Proceed around the outer lanes of the parking lot until you reach Souvenir City and the Tram Station.
- **7.** Drop off your passengers as quickly as possible to avoid being charged.

\*You may pick up your passengers following the same procedure.

#### DIRECTIONS TO PARK & RIDE FROM INLET PARKING LOT

- 1. Exit the Inlet Parking Lot.
- 2. Stay in the left lane while on Baltimore Ave.
- 3. Turn left onto 1st Street.
- 4. Turn left onto Philadelphia Ave.
- 5. Bear right and go over the Rt. 50 bridge.
- 6. Turn left at the first light to enter the OC Park & Ride.