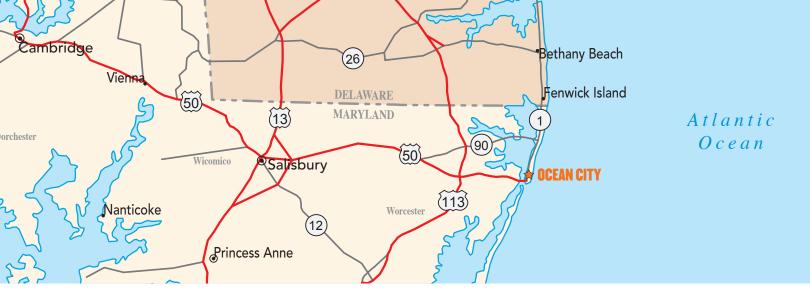

Parking is available at the West Ocean City Park & Ride at 12848 Ocean Gateway, Ocean City, MD 21842 with your permit and a nominal \$10 fee. To request your permit, call 410-289-2800.

While at the OC Park & Ride, please enjoy the facilities and the surrounding shopping and eateries. Please do not run motors at this facility, as residential areas near the west side fence monitor noise and fumes. The Town of Ocean City enjoys providing parking for motorcoaches while striving to be good neighbors to surrounding residents.