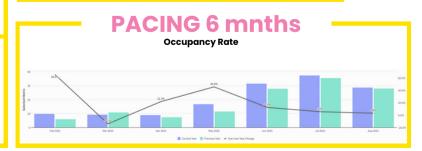

### OCCUPANCY

Hotel Occupancy

Hotel ADR

Hotel RevPAR

30.5 %

/ 4% 31.8%

/ 3% \$108