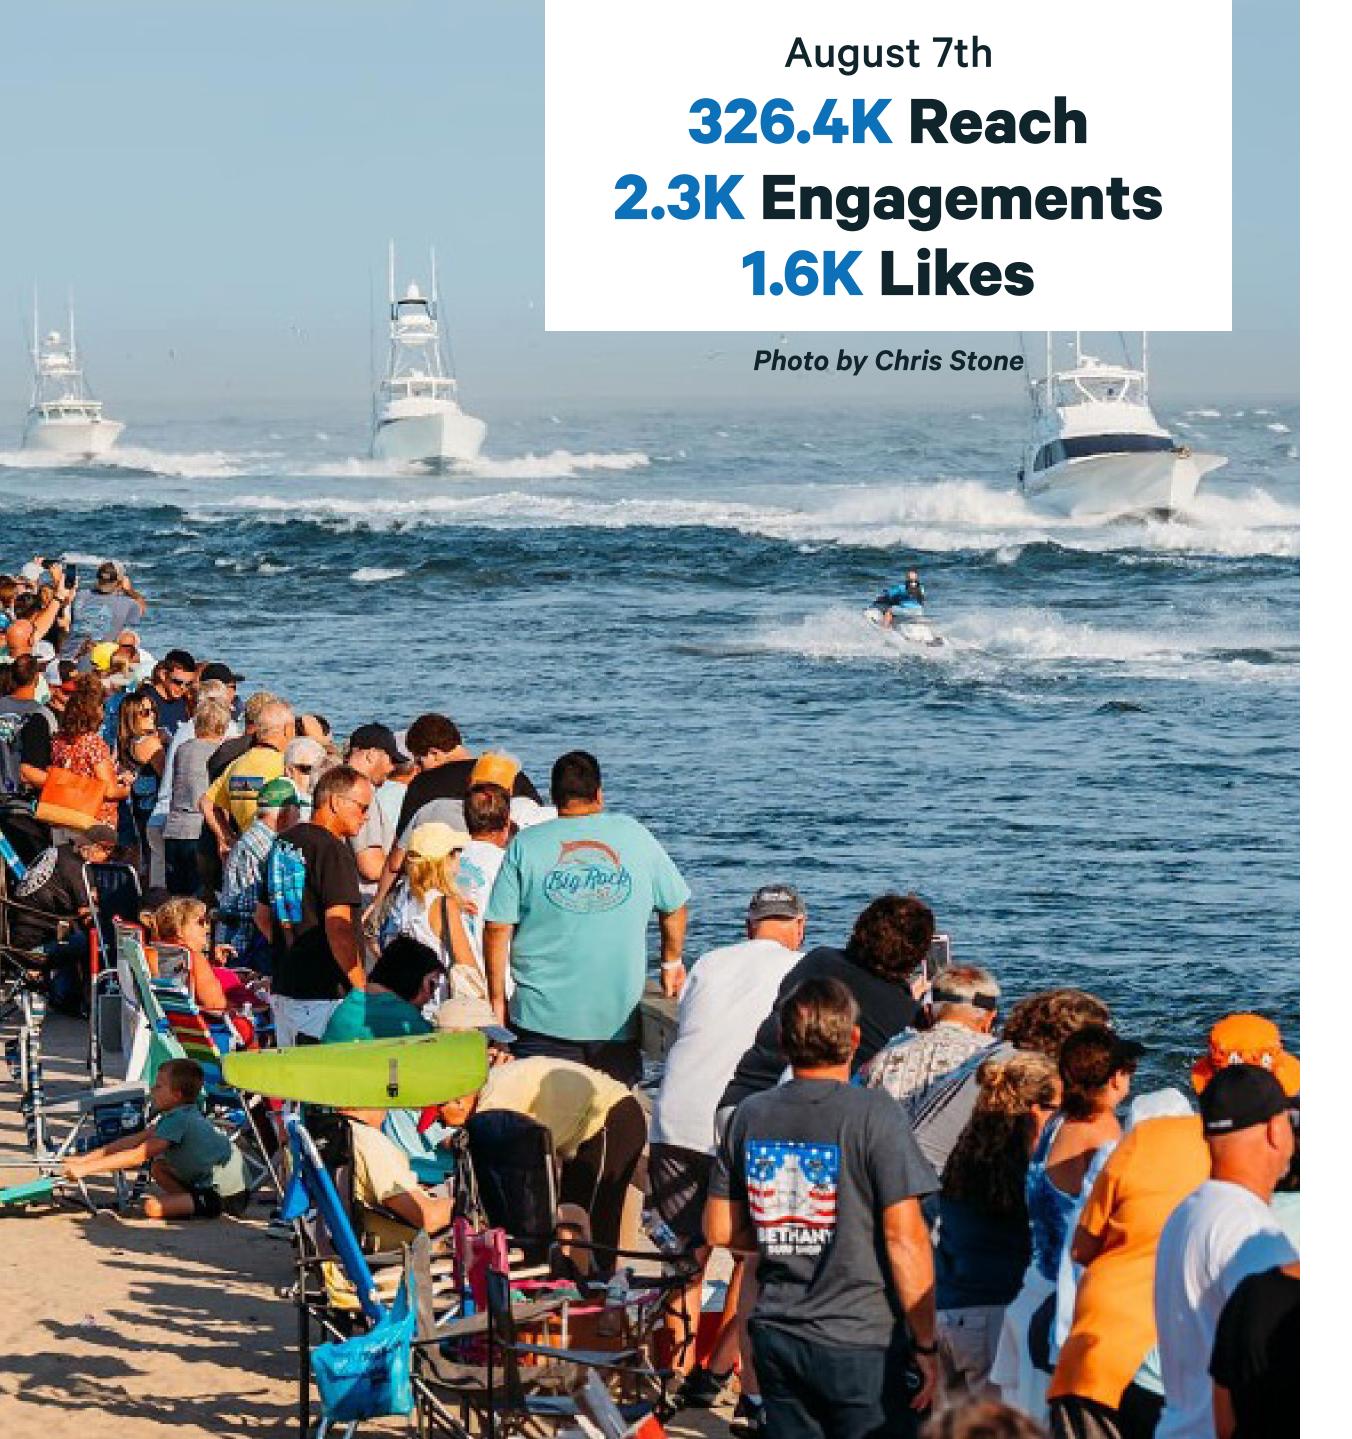

#### AUGUST 2023 TOURISM REPORT

August 29th

106.5K Reach

1.1K Engagements

August 28th

90.0K Reach

1.9K Engagements

August 19th