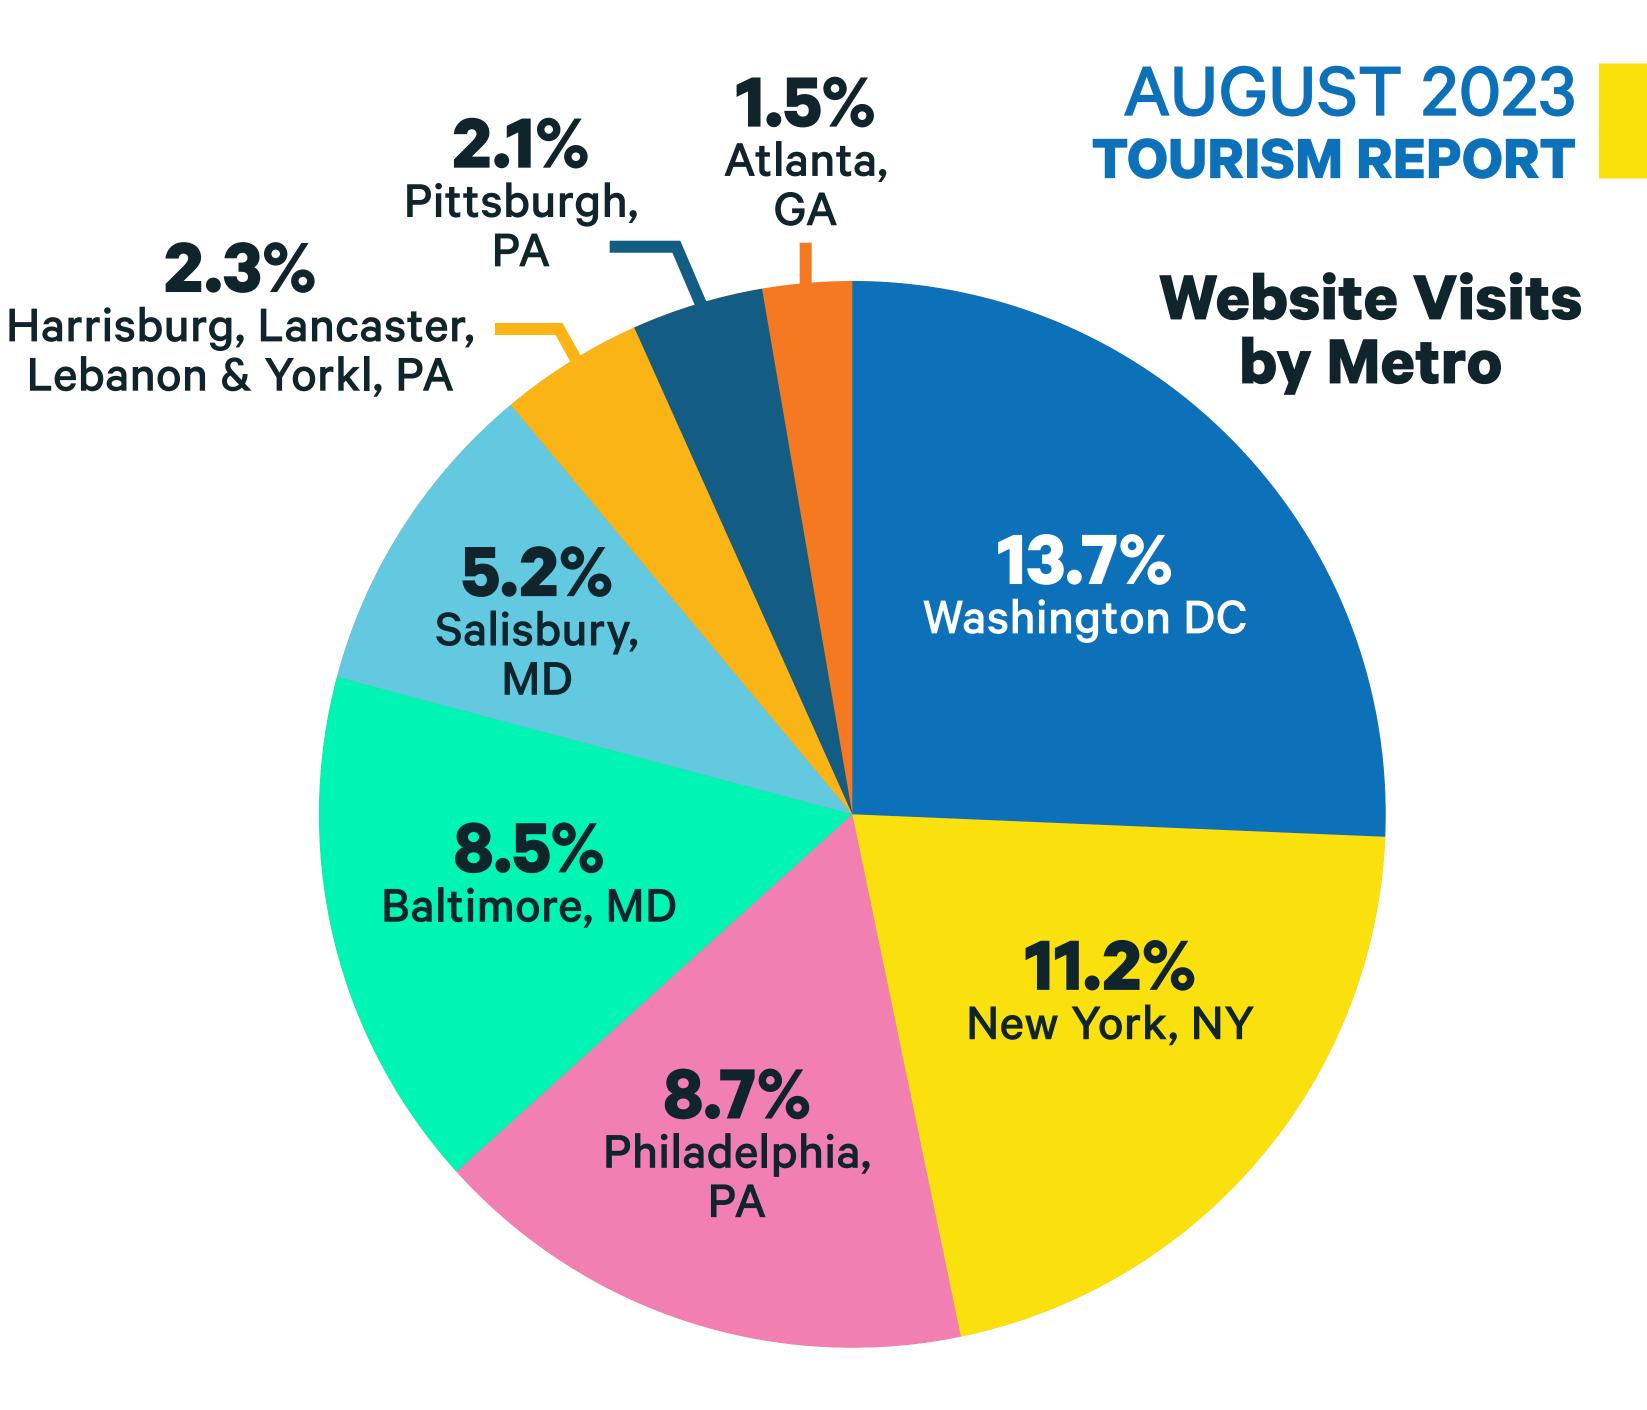

## WEBSITE DATA

Web Sessions

440,067 LY: 229,128

**Avg. Session Duration** 

3:29 LY: 1:56

**Engagement Rate** 

**59.0%** LY: 43.1%