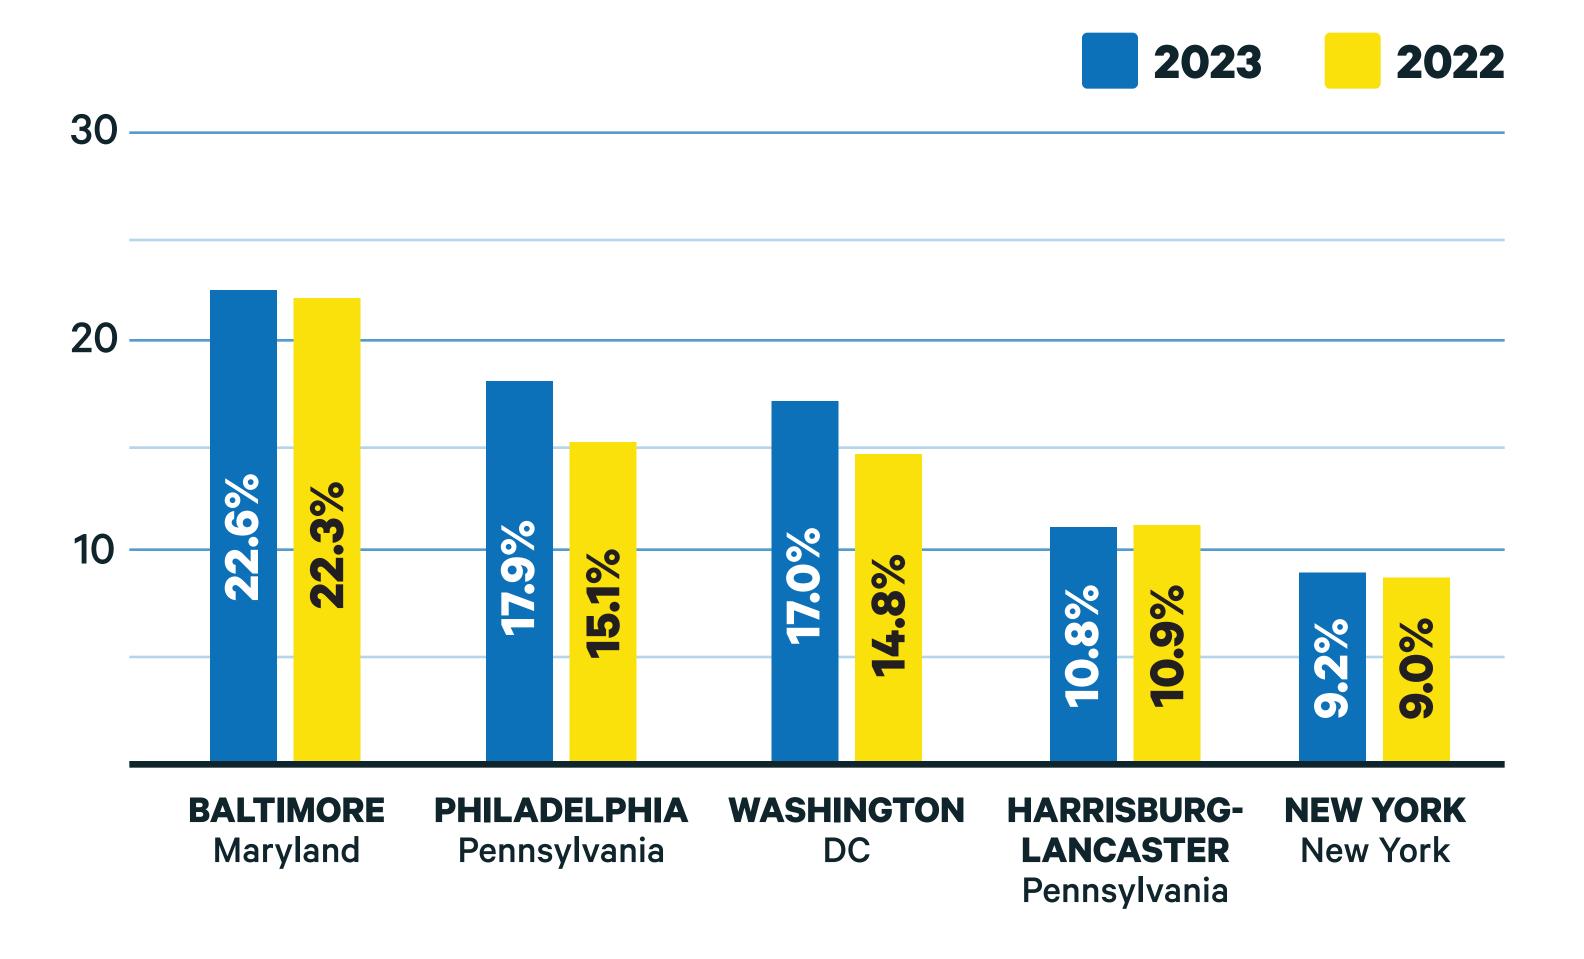

## Monthly Organic Facebook Origin Markets

Philadelphia, PA

21114+

New York, NY
1984

Pittsburgh, PA

Washington DC

SSIGNATION

CONTROL

CON

Lancaster, PA

York, PA