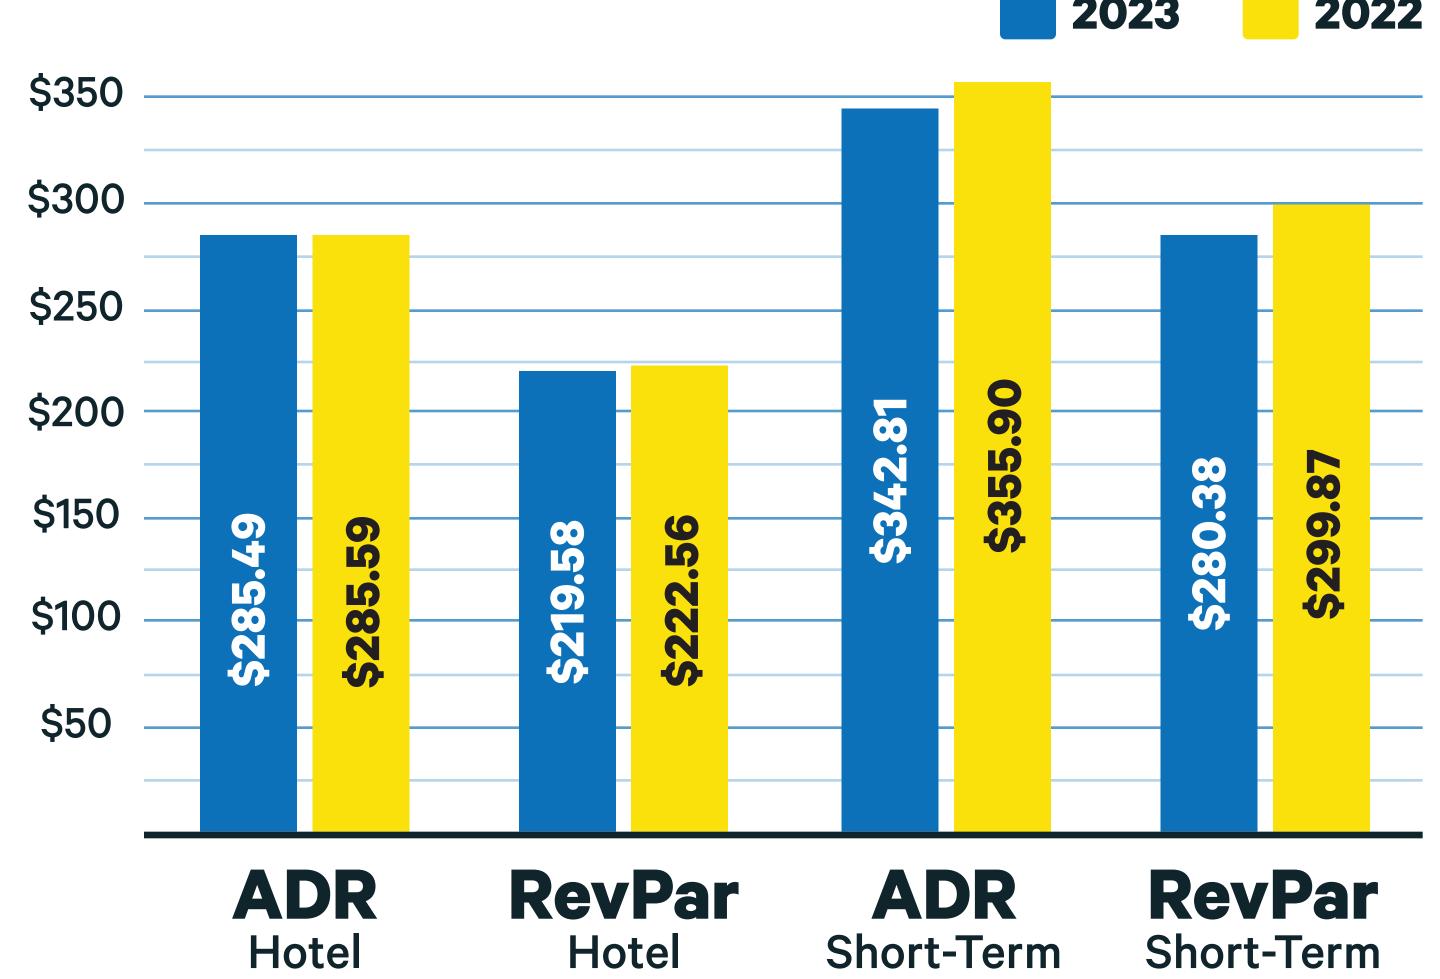

## Monthly ADR & RevPar

ADR: Average Daily Room • RevPar: Revenue per Available Room