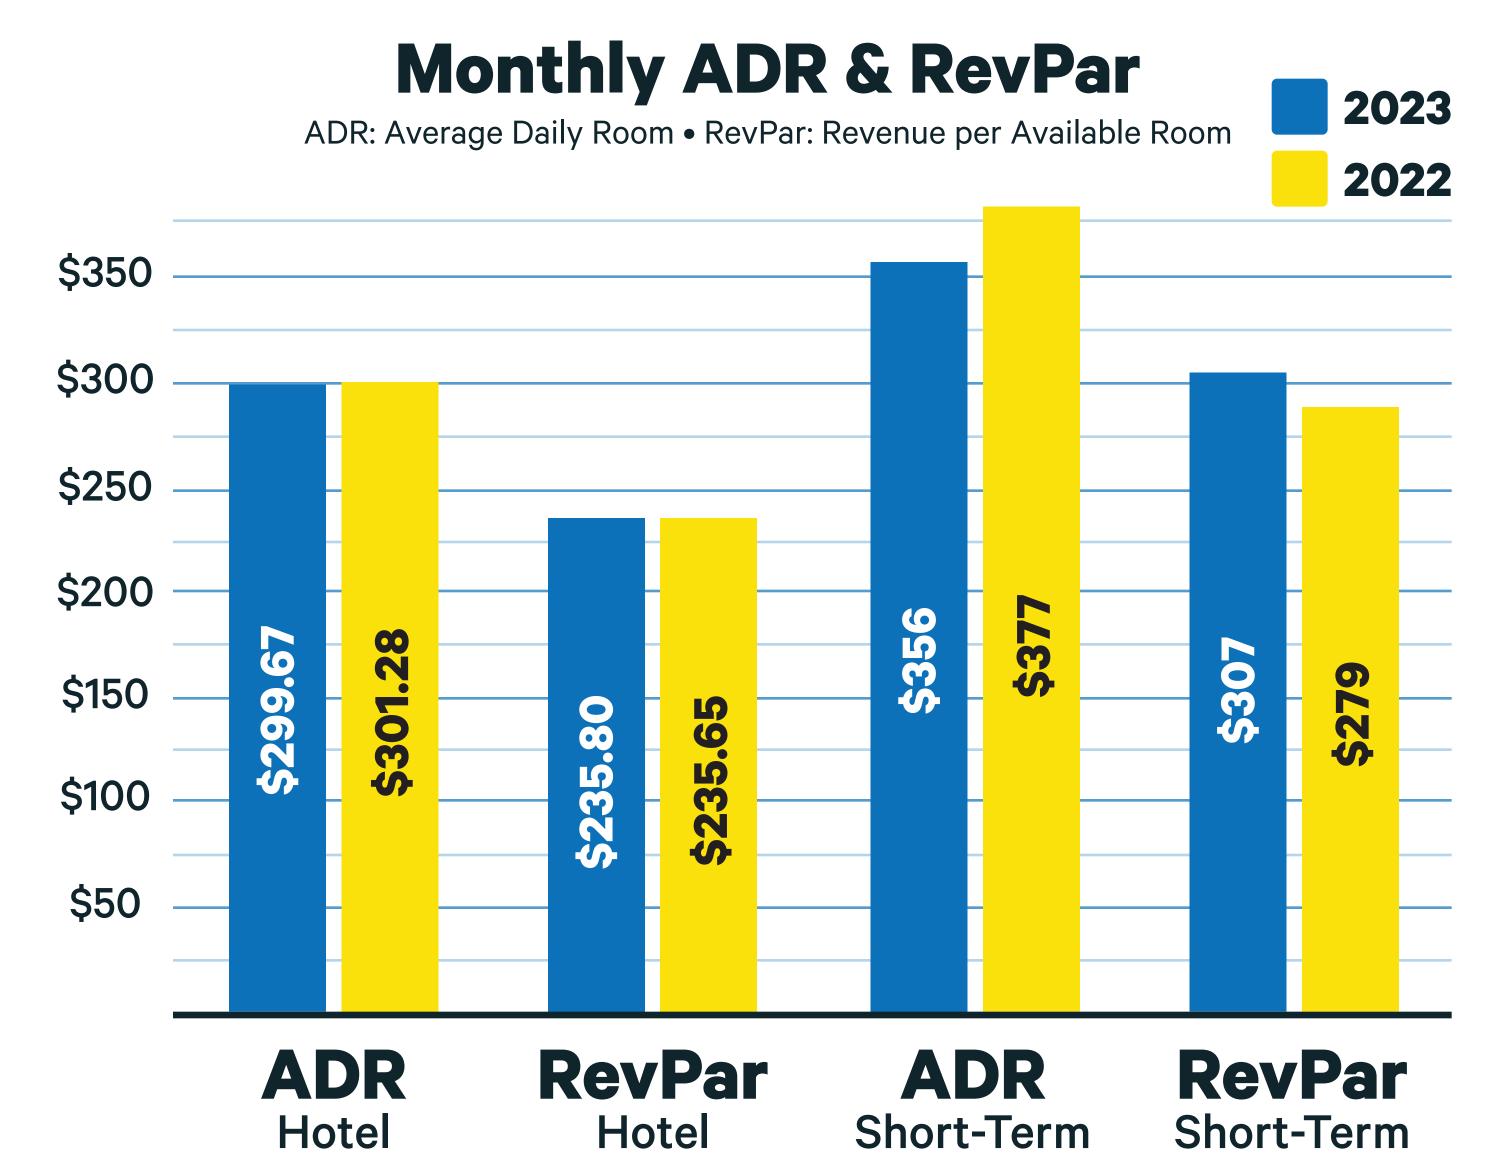

## LODGING DATA

**Hotel Occupancy** 

78.7%

LY: 78.2%

**Short-Term Occupancy** 

86%

LY: 74%