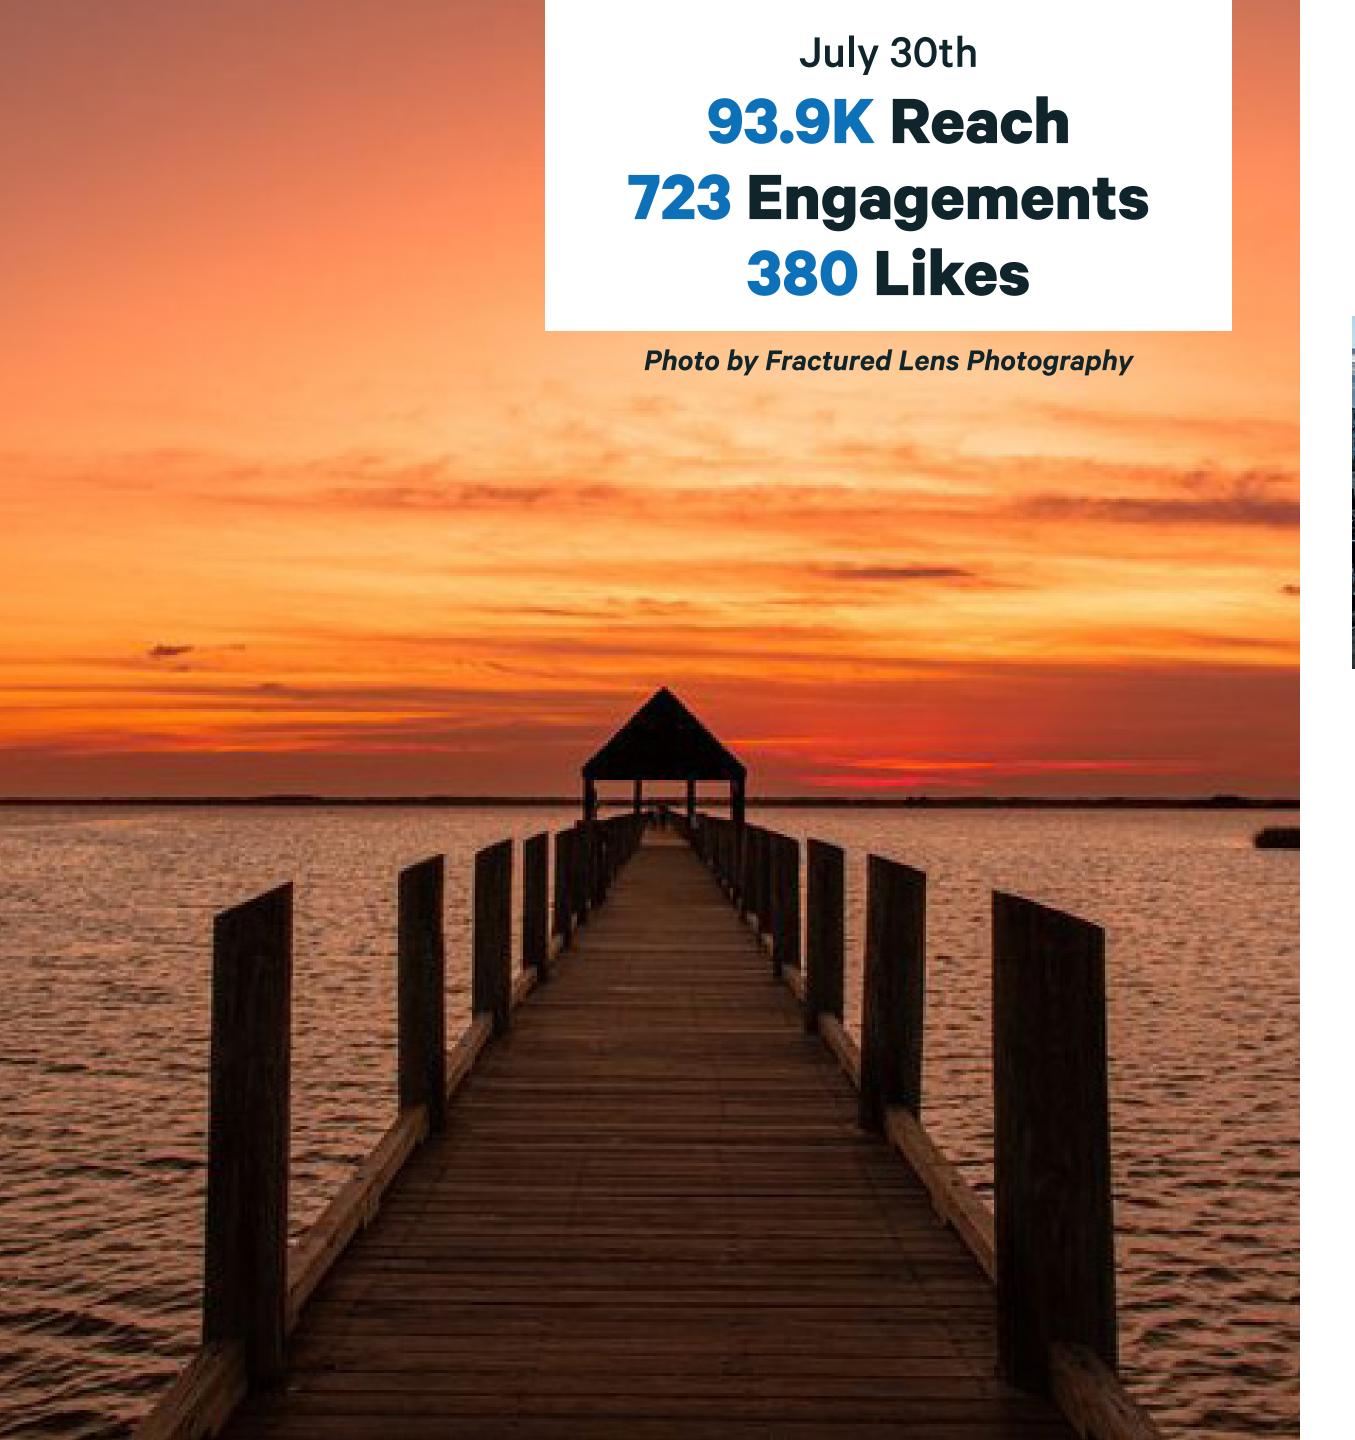

#### JULY 2023 TOURISM REPORT

July 26th

84.9K Reach

1.5K Engagements July 16th

82.4K Reach

**567**Engagements

July 28th

72.3K Reach