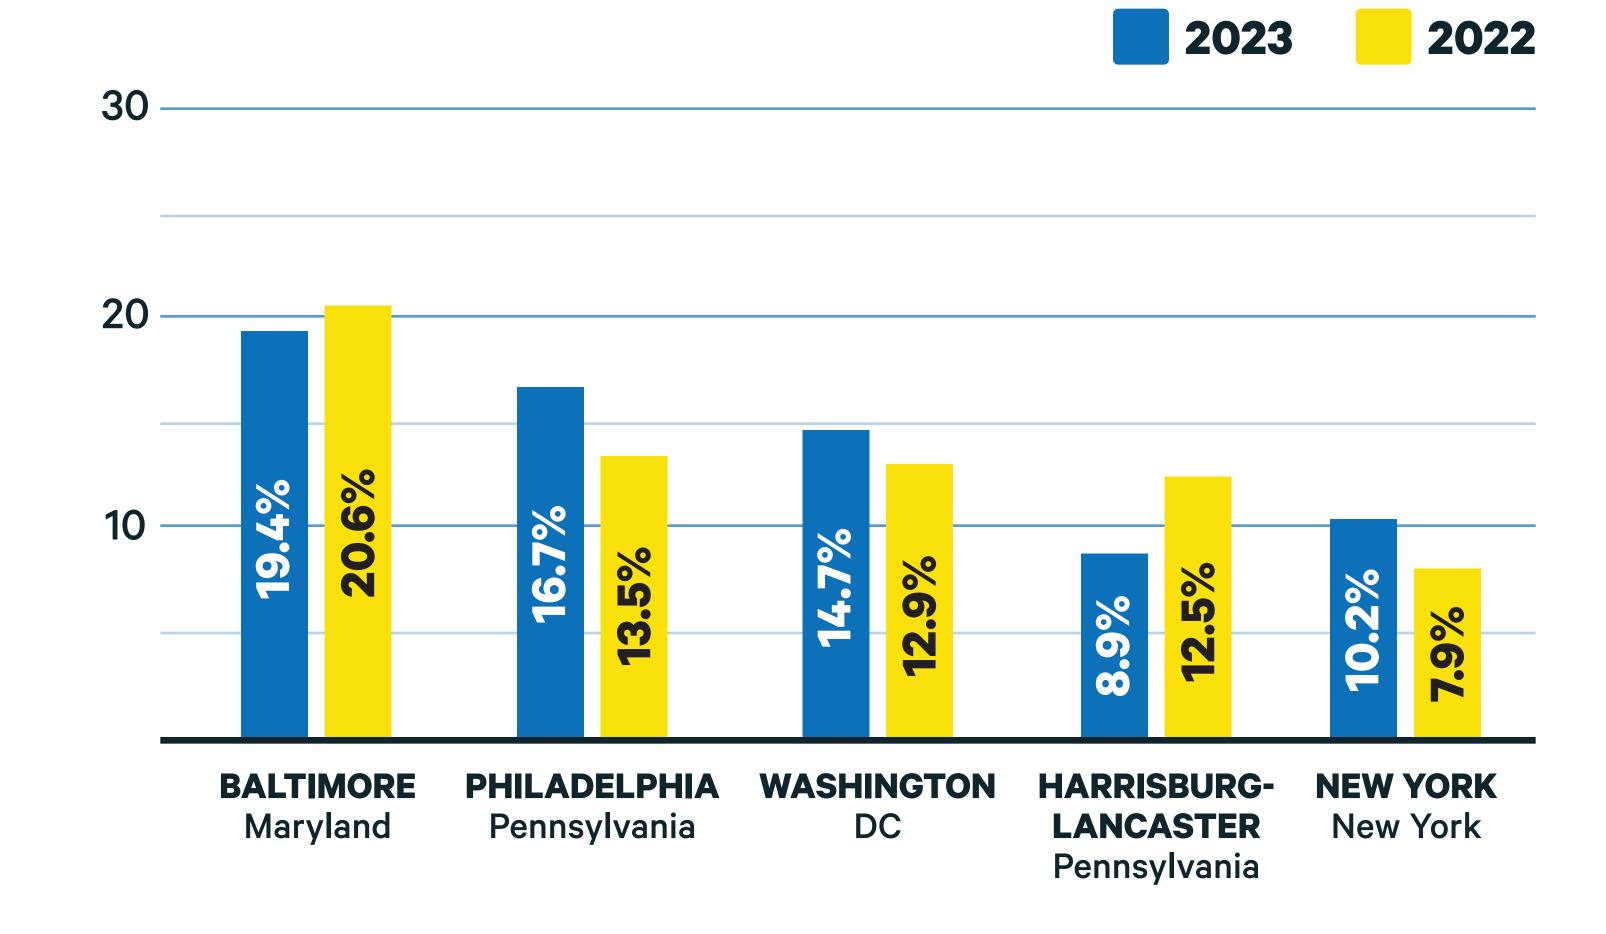

### Monthly Organic Facebook Origin Markets

Philadelphia, PA 390 (+

New York, NY 36614

Washington DC

Pittsburgh, PA 166344

Lancaster, PA

York, PA 155 (+ 133 (+