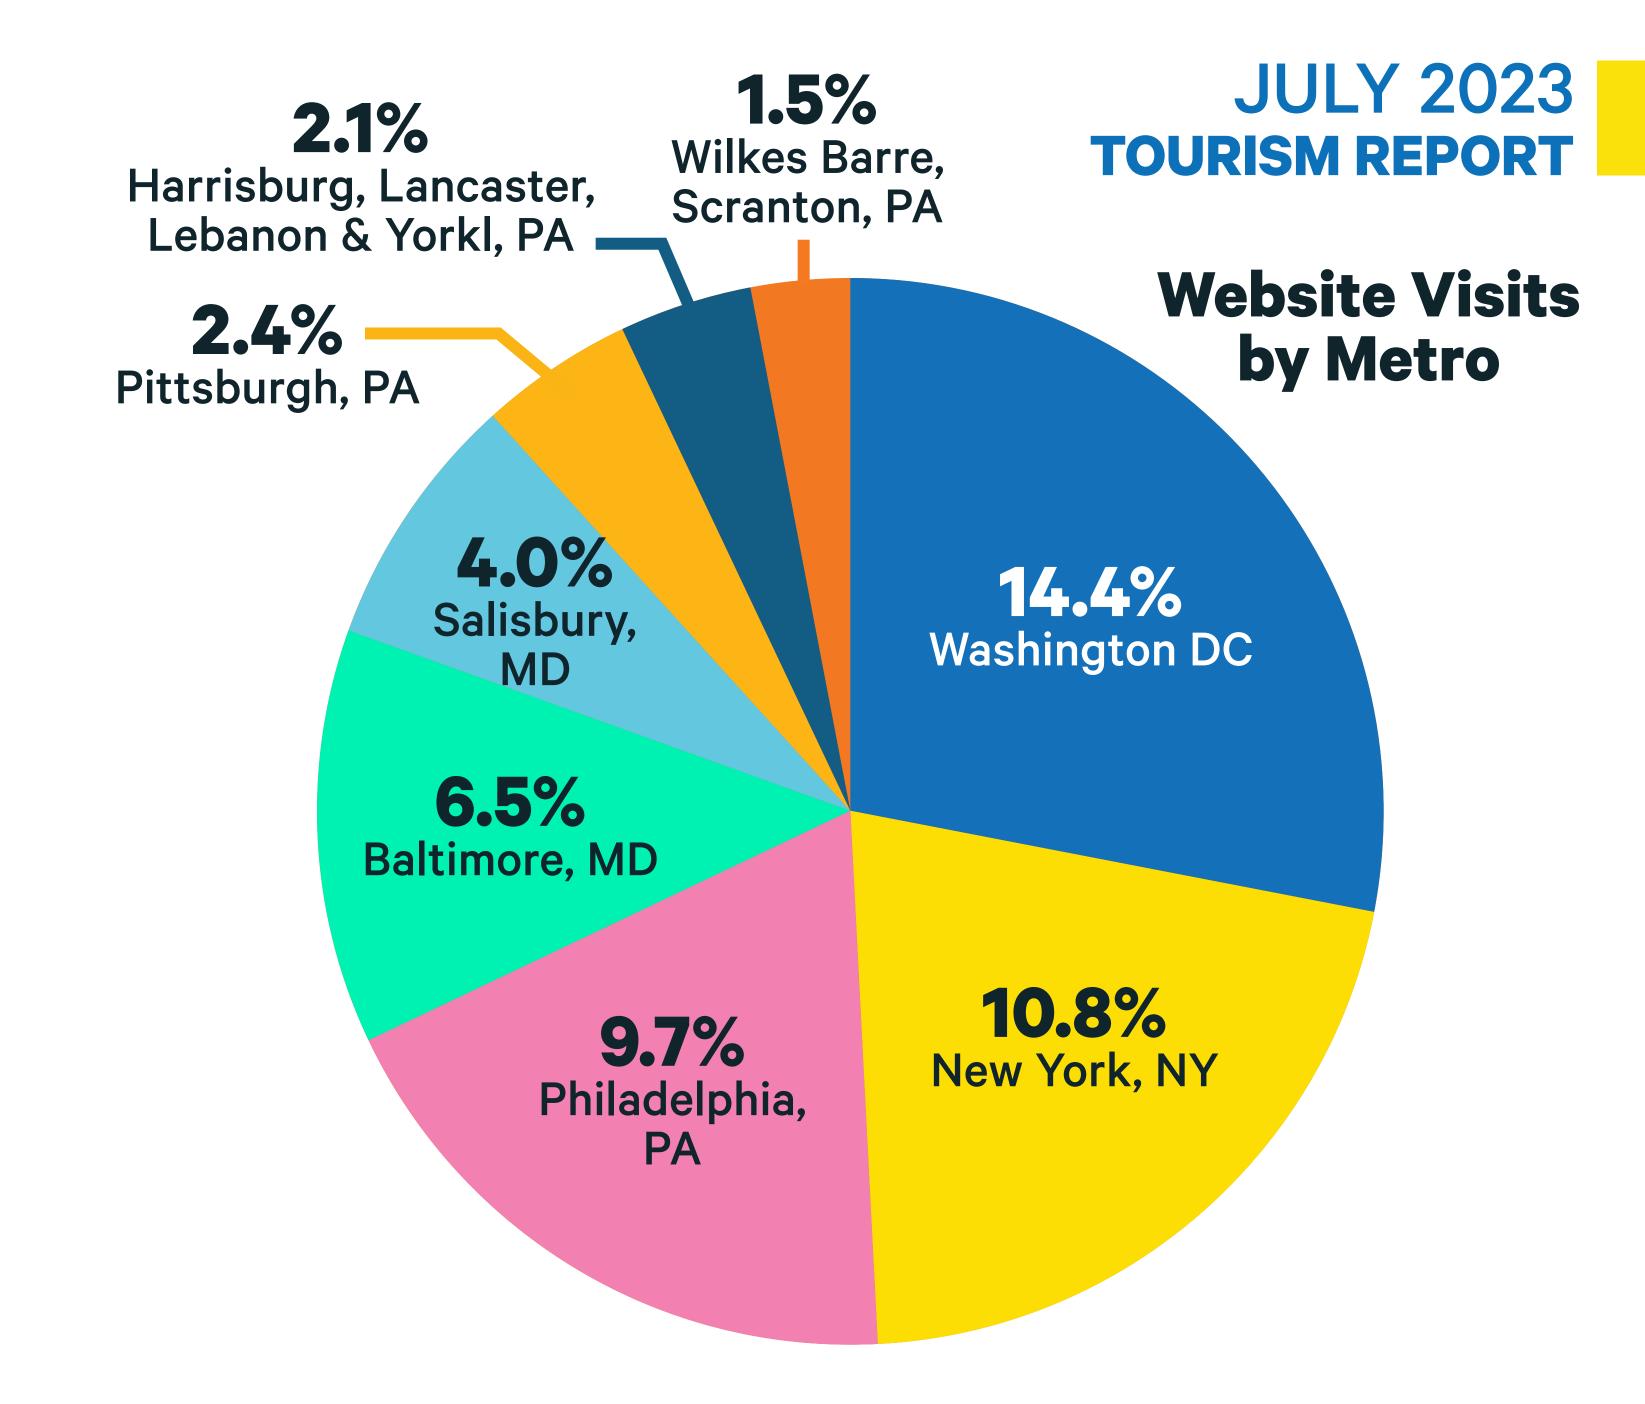

### **Top 5 Origin Markets**

June Room Tax: +5.19%

\$3,772,842

LY: \$3,586,523

June Food Tax: +4.14%

\$278,631.34

LY: \$267,567.36

Rental of hotel, motel or any short term rental is subject to the Worcester County 5% Room Tax. The food and beverage tax is one-half percent (.5%) of the taxable price of the sale of food and beverages. These taxes are collected by Worcester County and later remitted to Ocean City.