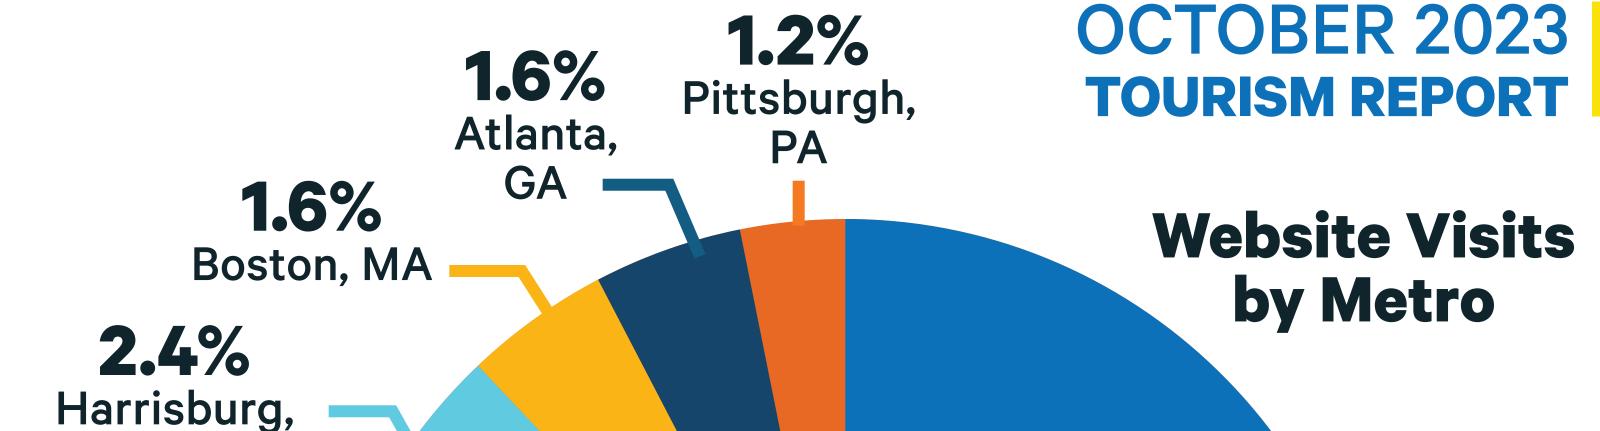

### WEBSITE DATA

**Web Sessions** 

356,300 LY: 352,745

& York, PA

**Avg. Session Duration** 

2:27 LY: 2:08

**Engagement Rate** 

51.4% LY: 48.2%