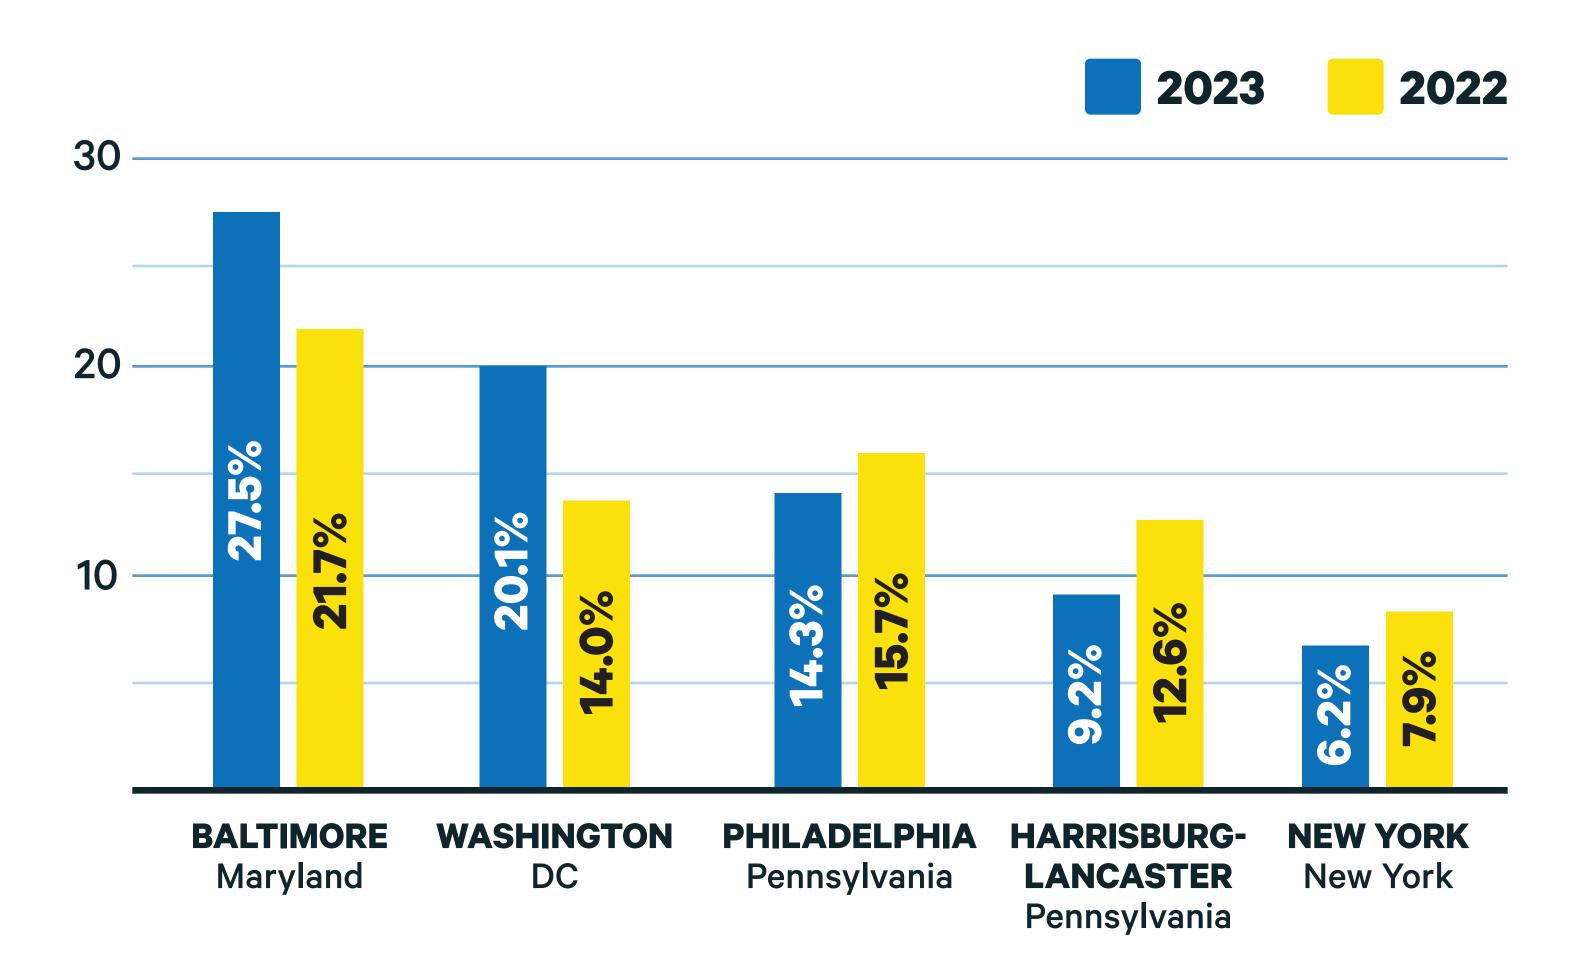

#### Monthly Organic Facebook Origin Markets

Philadelphia, PA 17914

New York, NY 

Pittsburgh, PA 

Lancaster, PA

Washington DC 70KH 61KH

York, PA