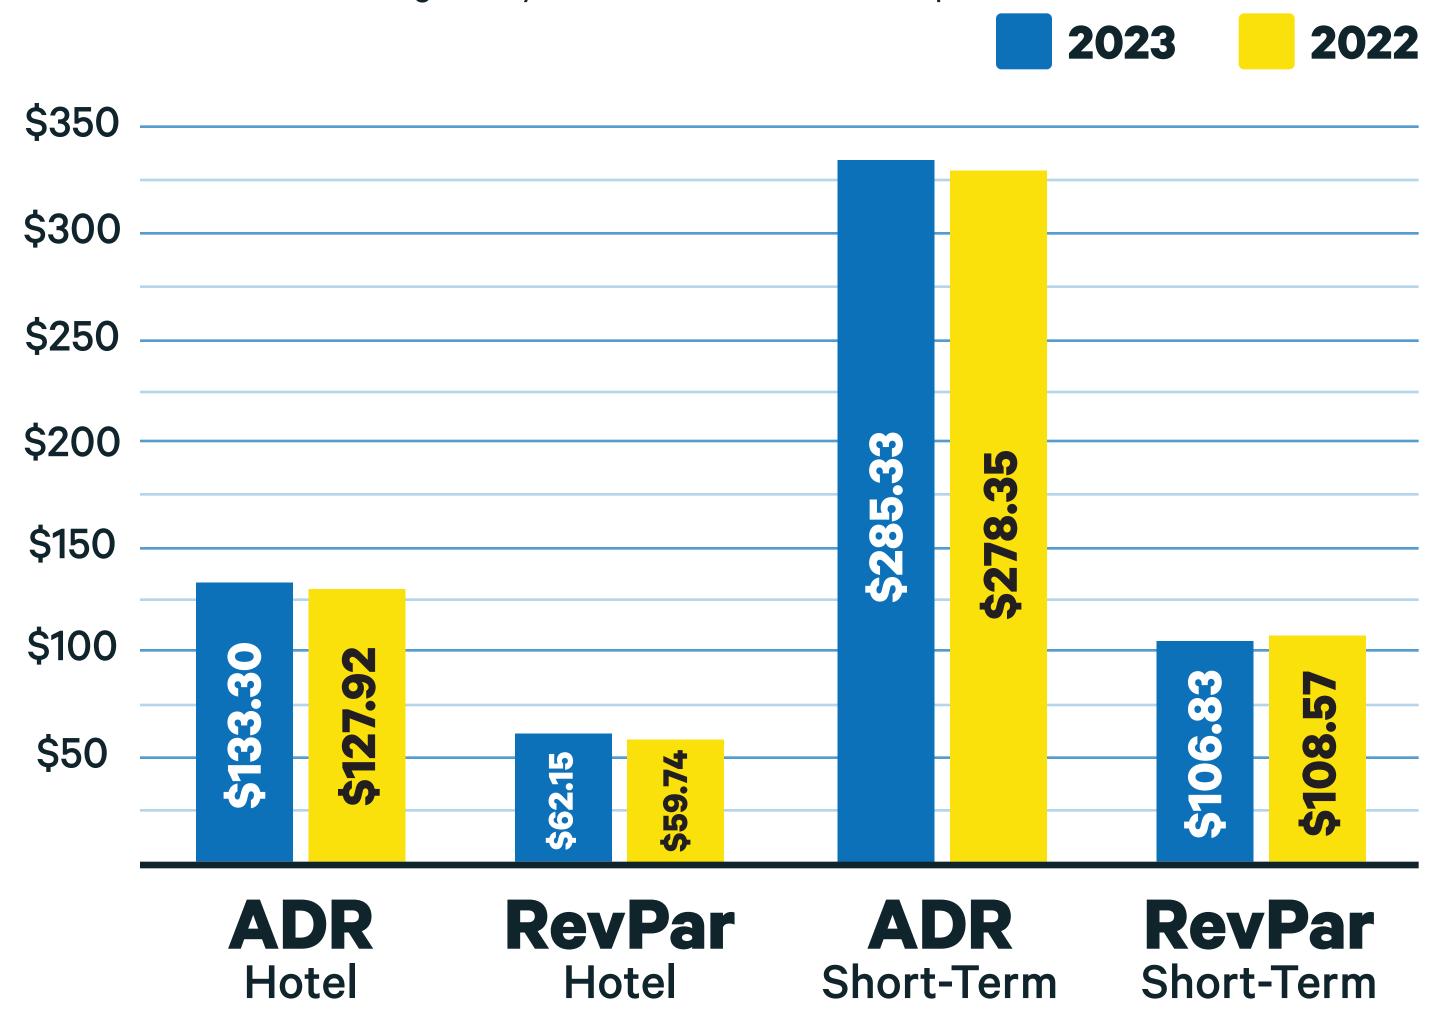

#### Monthly ADR & RevPar

ADR: Average Daily Room • RevPar: Revenue per Available Room