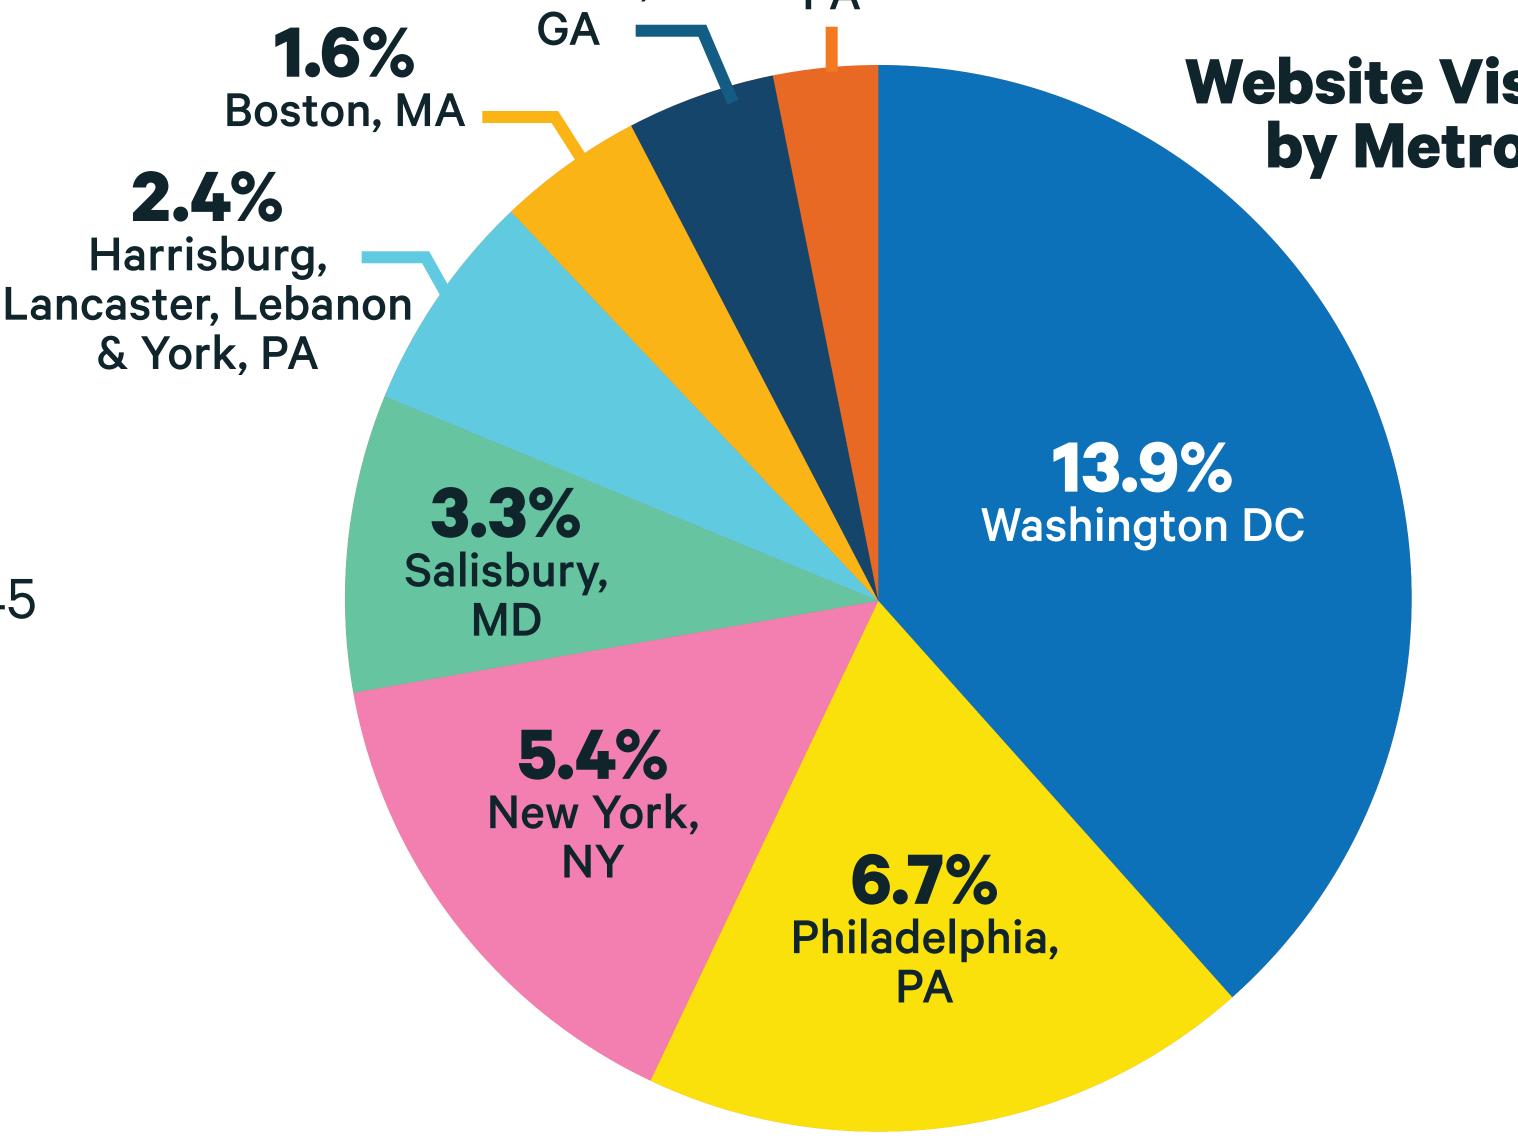

October 1st

**55.2K**Unpaid Reach

411 Engagements

October 9th

46.4K Unpaid Reach

1,000+ Engagements

October 18th

39.3K Unpaid Reach