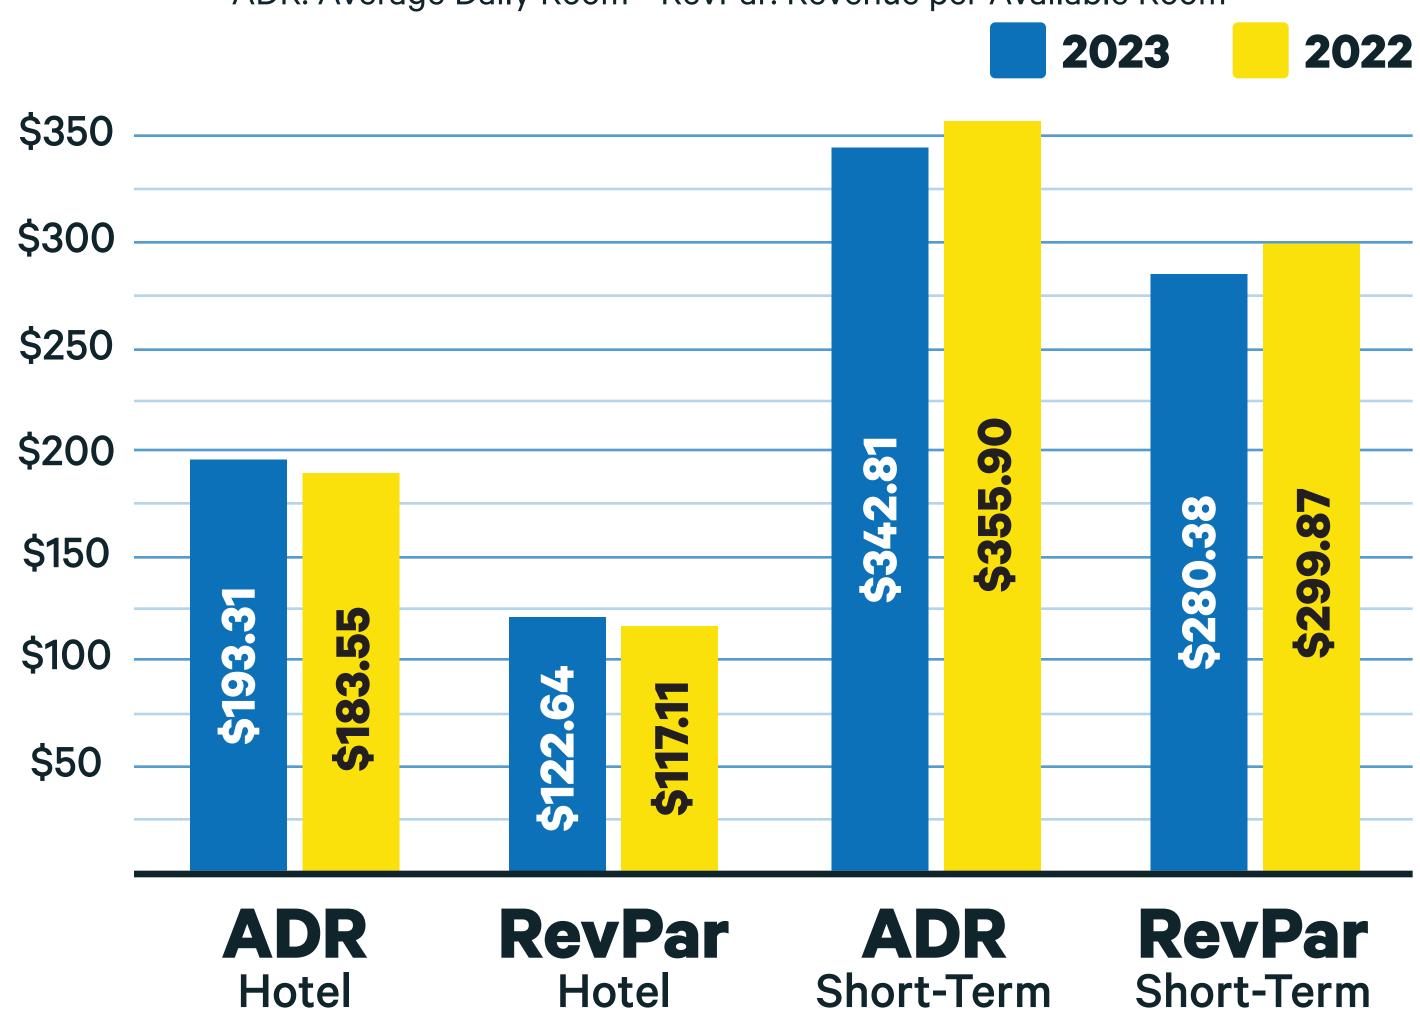

#### Monthly ADR & RevPar

ADR: Average Daily Room • RevPar: Revenue per Available Room

**Hotel Occupancy** 

63.4%

DATA

LY: 63.8%

**Short-Term Occupancy** 

91.9/0

LY: 84.3%