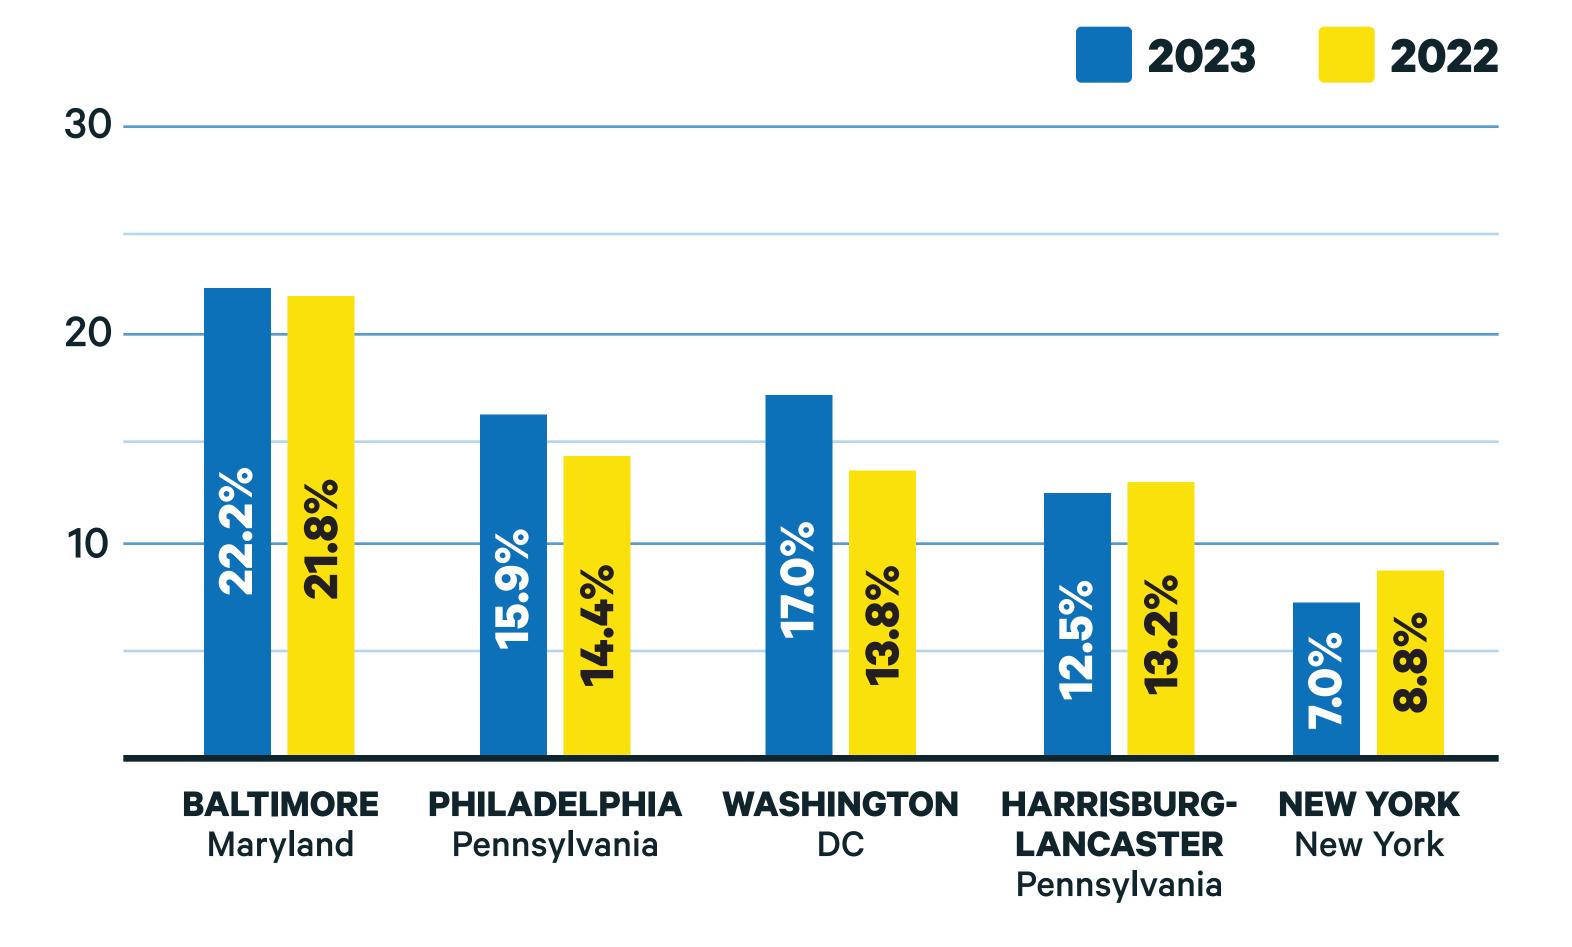

#### **Top 5 Origin Markets**

August Room Tax: -21.40%

\$5,794,245

LY: \$7,372,220

**August Food Tax: -6.41%** 

\$347,499.16

LY: \$371,295.56

Rental of hotel, motel or any short term rental is subject to the Worcester County 5% Room Tax. The food and beverage tax is one-half percent (.5%) of the taxable price of the sale of food and beverages. These taxes are collected by Worcester County and later remitted to Ocean City.

#### Monthly Organic Facebook Origin Markets

New York, NY

27114+

Philadelphia, PA
262/4-4

Pittsburgh, PA

122144

Lancaster, PA
113/4-1

York, PA CS K-H-