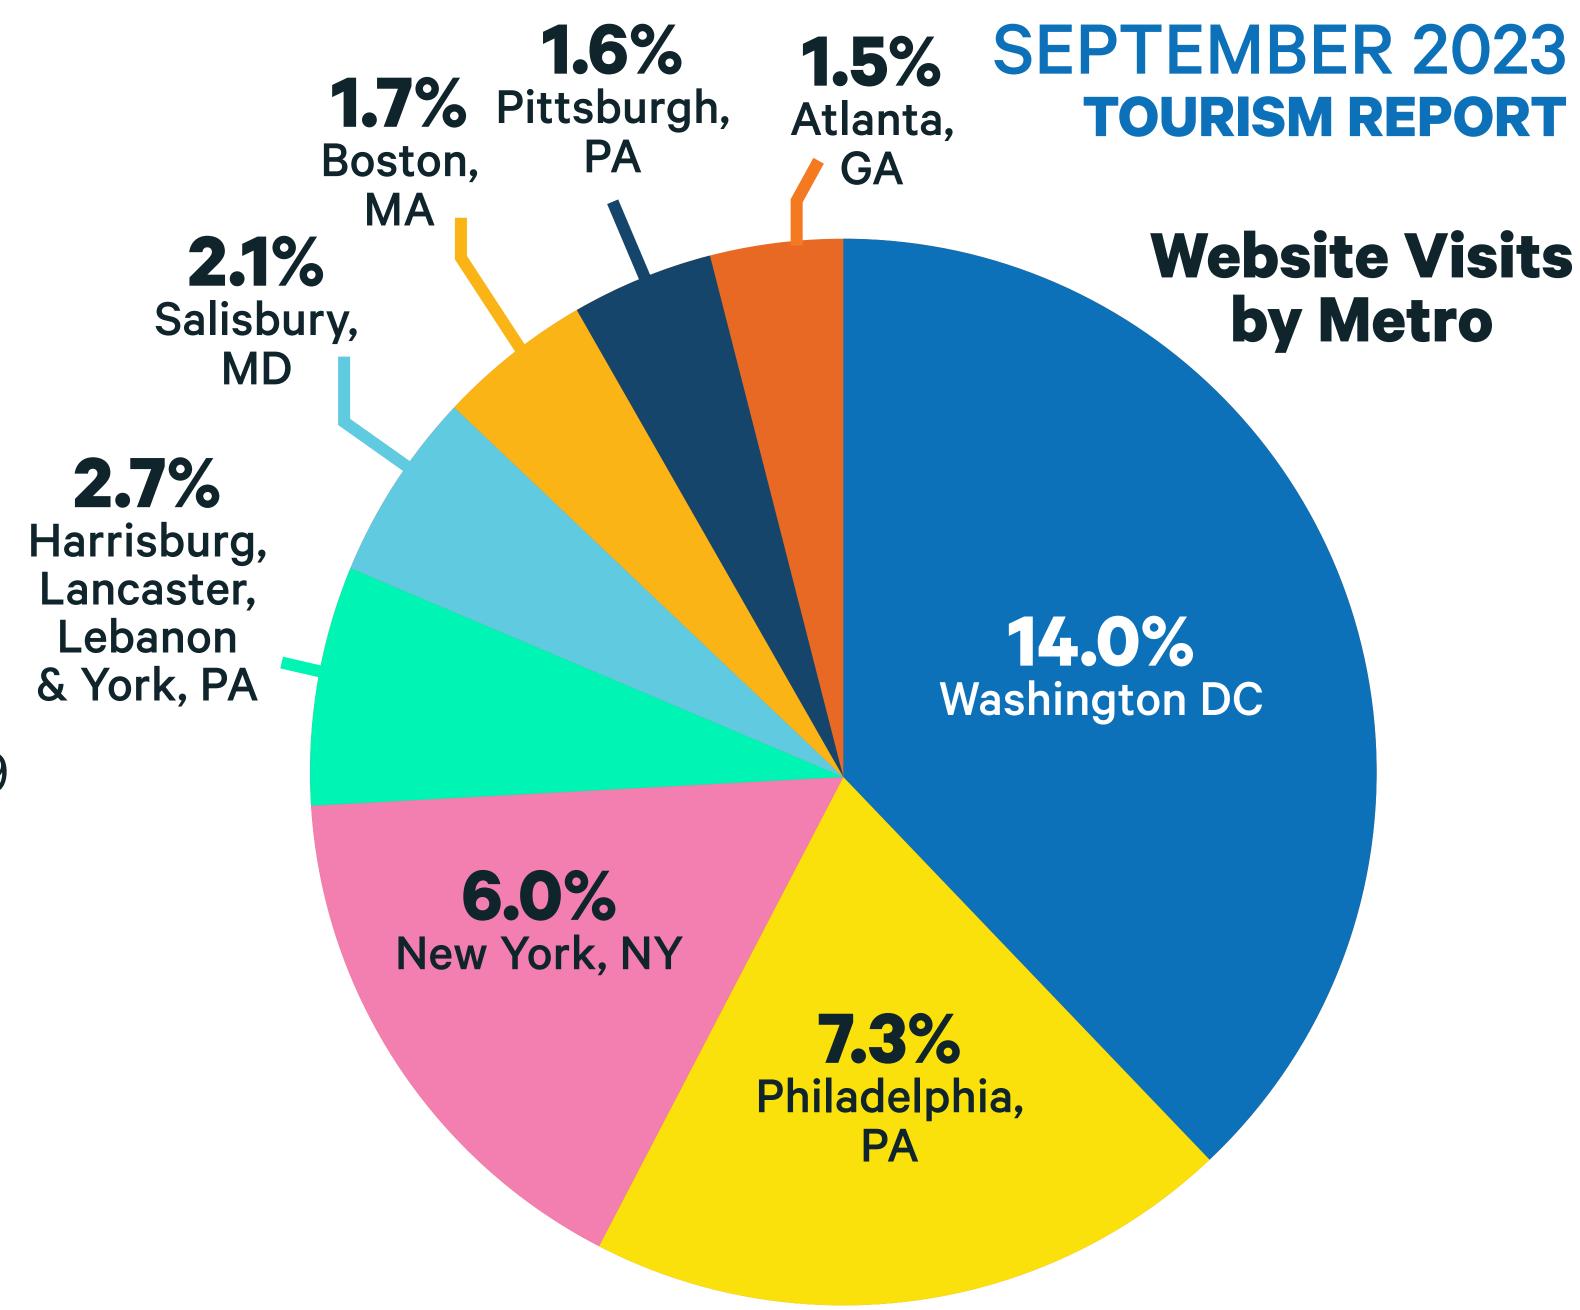

#### **Top 5 Origin Markets**

August Room Tax: -21.40%

\$5,794,245

LY: \$7,372,220

**August Food Tax: -6.41%** 

\$347,499.16

LY: \$371,295.56

Rental of hotel, motel or any short term rental is subject to the Worcester County 5% Room Tax. The food and beverage tax is one-half percent (.5%) of the taxable price of the sale of food and beverages. These taxes are collected by Worcester County and later remitted to Ocean City.