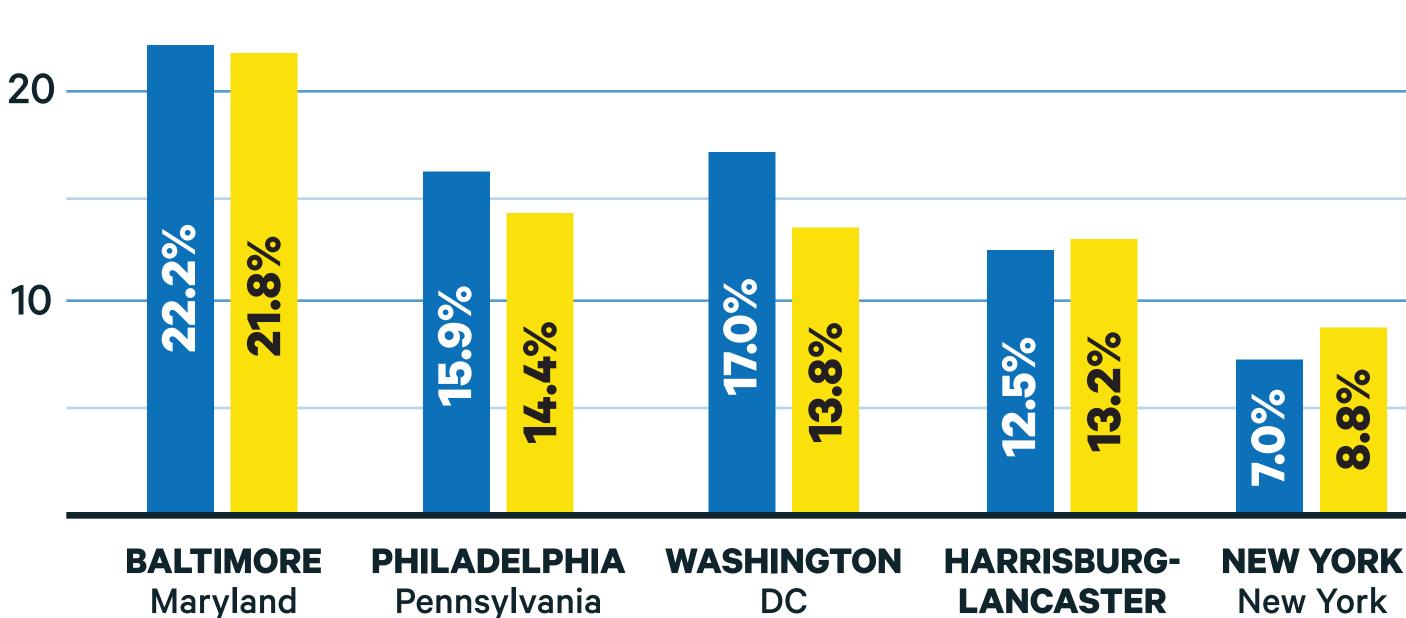

## **Top 5 Origin Markets**

#### **SEPTEMBER 2023 TOURISM REPORT**

Pennsylvania