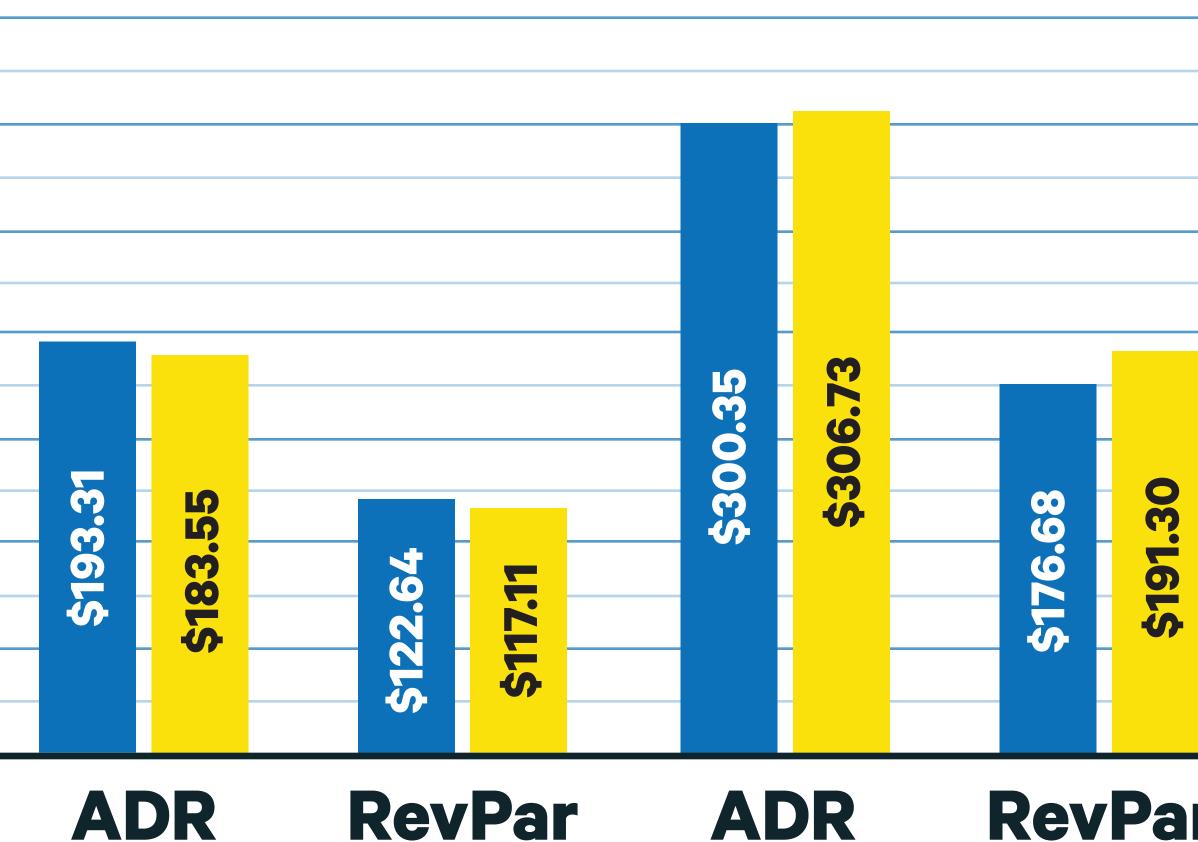

## LODGING DATA

\$350

\$300

\$250

\$200

**Hotel Occupancy** 63.4%

\$150

\$100

**Short-Term Occupancy** 

\$50

### **Monthly ADR & RevPar**

ADR: Average Daily Room • RevPar: Revenue per Available Room

Short-Term

Hotel