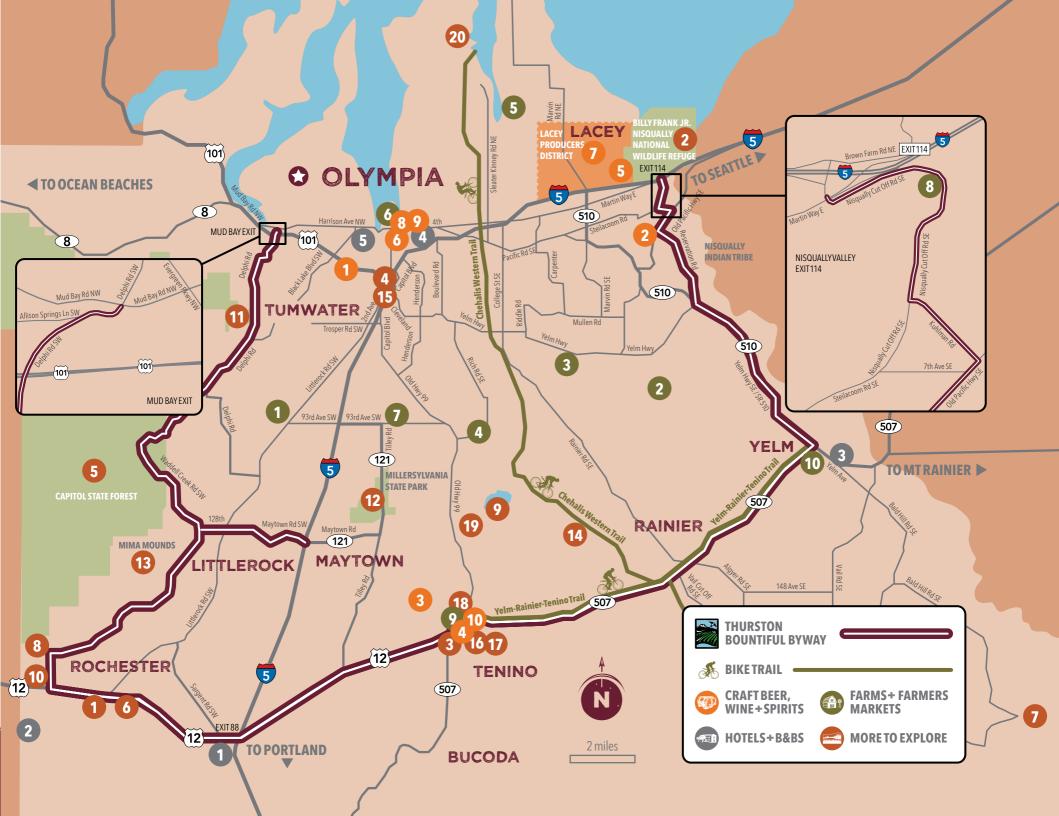

MAP \* SELF-GUIDED TOUR

#### WINDOWS DOWN, ON TWO WHEELS OR PUBLIC TRANSPORTATION

# Ways to explore the wide open spaces and meet farmers on the Byway:

#### **CAR OR BIKE**

- Accessible from the Nisqually Valley Exit 114 or from US-101 via the Mud Bay Exit
- Bikes can also access the Byway via the Yelm-Rainier-Tenino Trail or the Chehalis Western Trail
- For bike routes and information visit ThurstonBikeMap.org

#### **FREE BICYCLE RENTALS**

Tenino Yellow Bicycle Project 213 Sussex Ave W, Tenino, WA 98589 (360) 280-5421

#### **BUS**

Rural and Tribal Transportation

information can be found on the Thurston Regional Planning Council website (*trpc.org*) or by phone (253) 472-7846.

# WHERE TO STOP ALONG THE WAY

|    |                                       | Produced<br>On Site | Shop<br>On Site | U-Pick | Food<br>Available | Open By<br>Season |
|----|---------------------------------------|---------------------|-----------------|--------|-------------------|-------------------|
| 1  | HOH RIVER BREWING                     | M                   | M               |        |                   | Year-<br>Round    |
| 2  | MEDICINE CREEK<br>WINERY              | M                   | 1               |        |                   | Year-<br>Round    |
| 3  | SANDSTONE DISTILLERY                  | M                   | M               |        |                   | Year-<br>Round    |
| 4  | SCATTER CREEK WINERY & BREWERY        | V                   | V               |        |                   | Year-<br>Round    |
| 5  | STOTTLE WINERY                        | M                   | M               |        | M                 | Year-<br>Round    |
| 6  | THREE MAGNETS<br>BREWING              | V                   | V               |        | V                 | Year-<br>Round    |
| 7  | TOP RUNG BREWING                      | V                   | V               |        | V                 | Year-<br>Round    |
| 8  | WELL 80 BREWHOUSE                     | M                   | V               |        | V                 | Year-<br>Round    |
| 9  | WHITEWOOD CIDER<br>CO. OLYMPIA        | V                   | V               |        |                   | Year-<br>Round    |
| 10 | WHITE WOOD<br>CIDER CO. TENINO        | V                   | V               |        |                   | Year-<br>Round    |
| 1  | ASHLEY CREEK FARM                     |                     | M               | M      |                   | Year-<br>Round    |
| 2  | EVERGREEN VALLEY<br>LAVENDER FARM     | V                   | V               | V      |                   | June-<br>Aug      |
| 3  | HUNTER FAMILY FARM                    |                     |                 | V      | V                 | Sept-<br>Dec      |
| 4  | LATTIN'S COUNTRY<br>CIDER MILL & FARM | V                   | V               | V      | V                 | Year-<br>Round    |
| 5  | LOST PEACOCK<br>CREAMERY*             | V                   |                 |        |                   | Year-<br>Round    |
| 6  | OLYMPIA FARMERS<br>MARKET             |                     | V               |        | 1                 | Year-<br>Round    |
| 7  | RUTLEDGE CORN MAZE                    | V                   | V               | V      | V                 | Aug-<br>Oct       |
| 8  | SCHILTER FAMILY FARM                  | V                   | M               | M      | M                 | May-<br>Dec       |
| 9  | TENINO FARMERS<br>MARKET              |                     | V               |        | V                 | May-<br>Sept      |
| 10 | YELM FARMERS<br>MARKET                |                     | V               |        | 1                 | May-<br>Oct       |

|    |                                                       | Produced<br>On Site | Shop<br>On Site | Food<br>Available | Open By<br>Season |
|----|-------------------------------------------------------|---------------------|-----------------|-------------------|-------------------|
| 1  | BAILEY'S IGA                                          | V                   | No              | M                 | Year-<br>Round    |
| 2  | BILLY FRANK JR. NISQUALLY<br>NATIONAL WILDLIFE REFUGE |                     |                 |                   | Year-<br>Round    |
| 3  | BOUNTIFUL! A<br>MARKETPLACE & MORE                    |                     | V               |                   | Year-<br>Round    |
| 4  | BREWERY PARK AT<br>TUMWATER FALLS                     |                     |                 |                   | Year-<br>Round    |
| 5  | CAPITOL STATE FOREST                                  |                     |                 |                   | Year-<br>Round    |
| 6  | COUNTRY CORNER MARKET                                 |                     | M               | M                 | Year-<br>Round    |
| 7  | DESCHUTES FALLS PARK                                  |                     |                 |                   | Year-<br>Round    |
| 8  | GATE CITY SCHOOLHOUSE*                                |                     |                 |                   | Year-<br>Round    |
| 9  | LADY OF THE LAKE AT<br>OFFUT LAKE RESORT              | V                   |                 | V                 | Year-<br>Round    |
| 10 | LAEL'S MOON GARDEN<br>NURSERY                         | V                   | V               |                   | Feb-<br>Nov       |
| 11 | MCLANE CREEK NATURE TRAIL                             |                     |                 |                   | Year-<br>Round    |
| 12 | MILLERSYLVANIA STATE PARK                             |                     |                 |                   | Year-<br>Round    |
| 13 | MIMA MOUNDS NATURAL<br>AREA PRESERVE                  |                     |                 |                   | Year-<br>Round    |
| 14 | MONARCH SCULPTURE PARK                                |                     |                 |                   | Year-<br>Round    |
| 15 | SCHMIDT HOUSE*                                        |                     |                 |                   | Year-<br>Round    |
| 16 | TENINO DEPOT MUSEUM                                   |                     |                 |                   | Year-<br>Round    |
| 17 | TENINO QUARRY POOL                                    |                     |                 |                   | Year-<br>Round    |
| 18 | TENINO STONE CARVERS                                  | V                   | V               |                   | Feb-<br>Nov       |
| 19 | WOLF HAVEN INTERNATIONAL*                             |                     |                 |                   | Year-<br>Round    |
| 20 | WOODARD BAY<br>NATURAL RESOURCES<br>CONSERVATION AREA |                     |                 |                   | Year-<br>Round    |

# PARKS, TRAILS + MORE OUTDOORS

# Explore walking and biking trails, natural phenomena and historical landmarks:

**BILLY FRANK JR. NISQUALLY NATIONAL WILDLIFE REFUGE** is an estuary that supports a variety of sea and wildlife.

**BREWERY PARK AT TUMWATER FALLS** is a photography hotspot with a footbridge at each end of the gorge over the Deschutes River. Paved trails, waterfalls and views of the old brewery.

**CAPITOL STATE FOREST** is a forested, 100,000acre playground for hikers, birders and biking enthusiasts. Includes the McLane Creek Nature Trail and the mysterious Mima Mounds.

THE CHEHALIS WESTERN TRAIL follows a historical railroad route and intersects the Byway between Rainier and Tenino.

**DESCHUTES FALLS PARK** at the end of Bald Hills Road near Yelm has a short trail, shade trees and 27-foot waterfall. Kid- and dog-friendly.

MILLERSYLVANIA STATE PARK features 3,300 feet of freshwater shoreline on Deep Lake. Campsites available.

WOODARD BAY NATURAL RESOURCES
CONSERVATION AREA provides habitat for
heron, eagles, otters and more in north Olympia.
Three trails, including a barrier-free boardwalk.

**THE YELM-RAINIER-TENINO TRAIL** parallels the Byway for 13.5 miles and intersects the Chehalis Western Trail. Find trailheads at Yelm City Hall, Rainier Market and Tenino City Park.