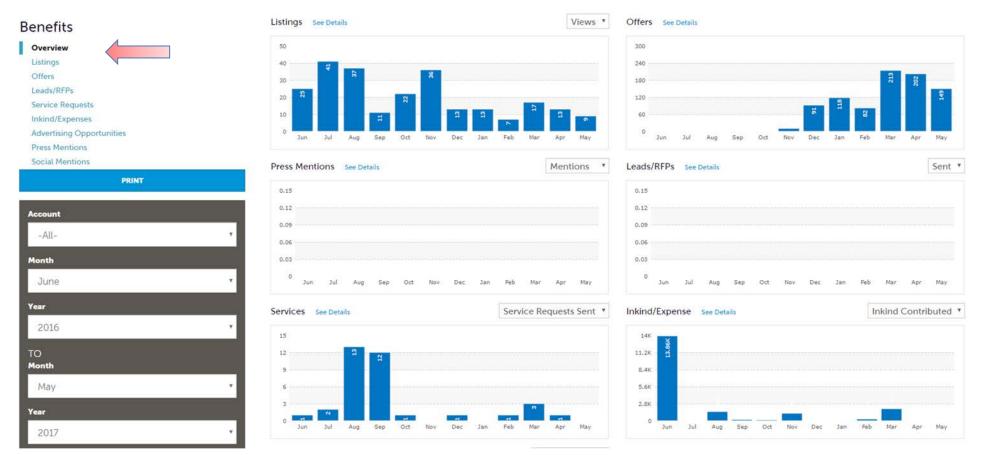

## **PROFILE – MY BENEFITS**

After you click the **Profile** icon and then **My Benefits**, you will be presented summary reports based on Visit Omaha's interaction with your business. The information you see on this page is specifically related to your business.