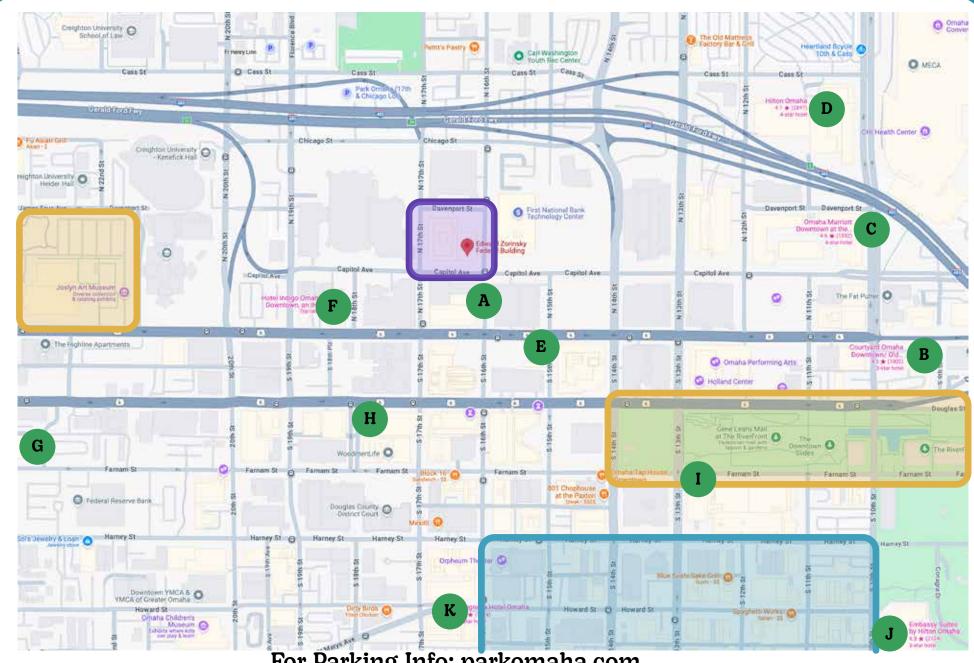

For Parking Info: parkomaha.com

## Hotels In the Area

Generally speaking, these are within 'walking distance' or a ~5 minute ride of the office as well as most of the attractions in the downtown area.

- A DoubleTree Dowtown Hilton
- B Courtyard Omaha Downtown/Old Market Area
- C Omaha Marriott Downtown at the Capitol District
- **D** Hilton Omaha
- E Residence Inn Omaha Downtown/Old Market Area
- **F** Hotel Indigo Omaha Downtown, an IHG Hotel
- G Even Hotel Omaha Downtown Old Market, an IHG Hotel
- **H** The Peregrine Omaha Downtown, Curio Collection by Hilton
- I The Farnam, Autograph Collection