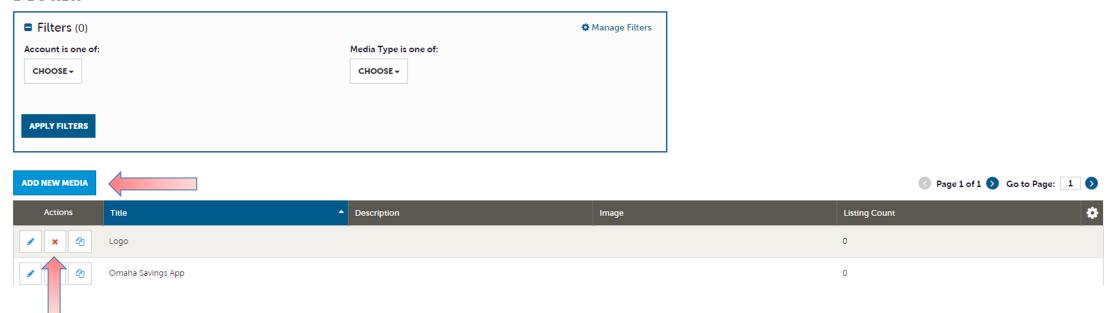

#### Media

After you click the **Collateral** icon and then **Media**, you will be presented with your business's images available for use on listings and special offers. The pencil icon will allow you to edit an existing image. By clicking the red x icon, you can delete an existing image. The clone icon will allow you to duplicate an image. You can also create a new image by clicking the **Add New Media** button.