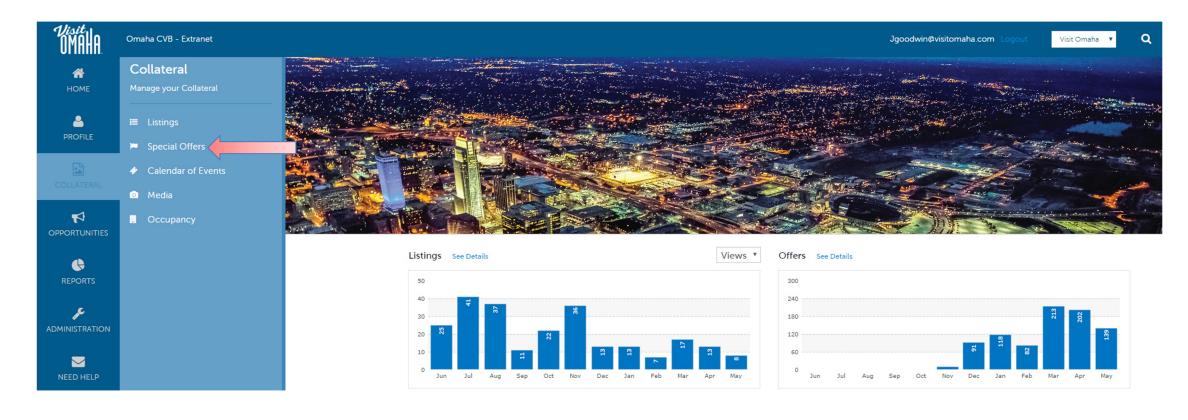

### COLLATERAL-SPECIAL OFFERS

Clicking the **Collateral** icon, displays options for listings, special offers, calendar of events, media (i.e. images) and occupancy data submission.