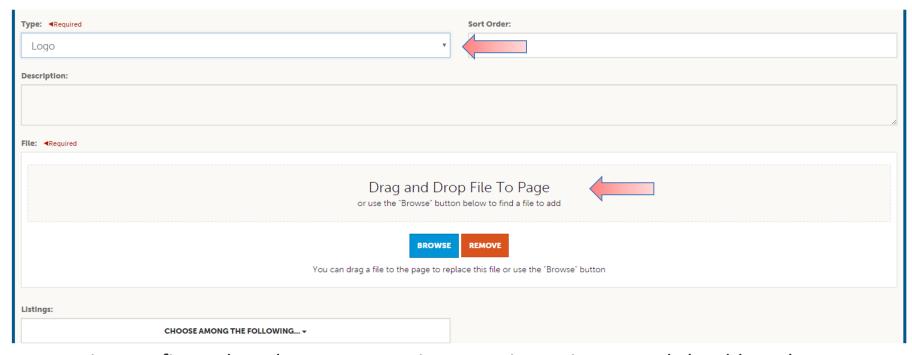

## MEDIA - IMAGES(CONT'D)

When adding a new image, first select the **Type. Logo** is your primary image and should not be your business logo. **Image** is your secondary photo and can also be used for special offers.

You can browse your hard drive or drag and drop an image. Once you upload a new image or edit an existing one you can attach the image to one or multiple listings by selecting the **Listings** pull down menu.