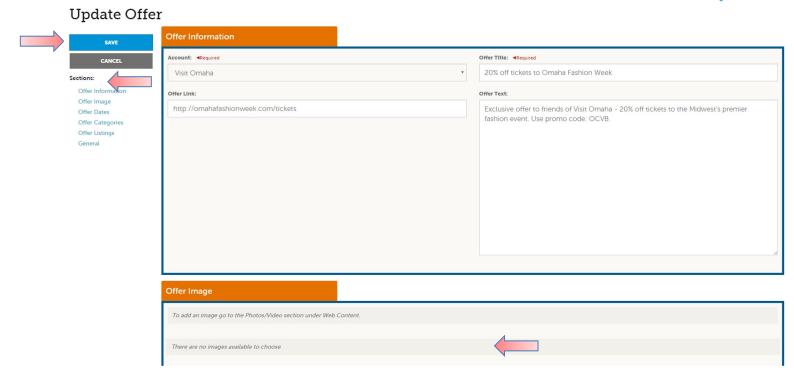

## SPECIAL OFFERS (CONT'D)

When you view, edit, or add an offer, you can quickly scroll to a section on the page by clicking the links on the left of the page. If you are viewing an offer, the button in the top left will say **Edit**. If you are editing an offer, the top left will display a **Save** button. You must click the **Save** button before changes are applied! As with listings, you have the ability to attach images to your offers (see next page for details). IMPORTANT NOTE: Any edits or adding of offers will require approval from Visit Omaha. Upon saving your updates, Visit Omaha will be notified of your changes/adds.