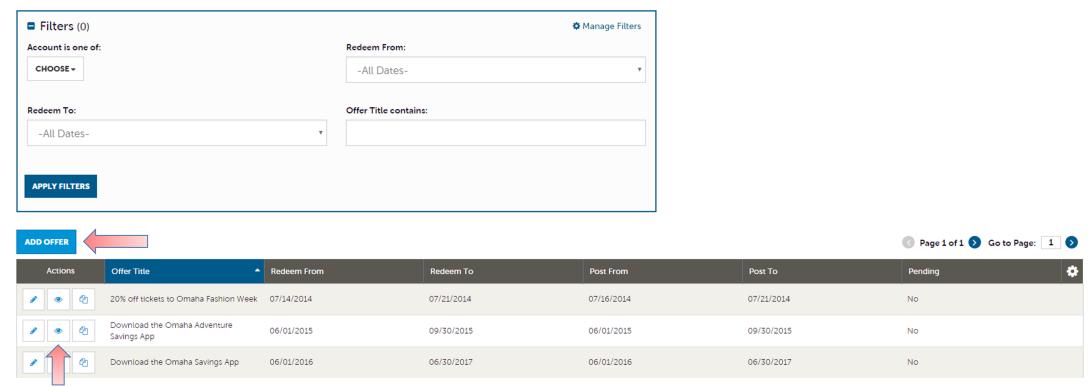

#### Offers

After you click the **Collateral** icon and then **Special Offers**, you will be presented with your business's offers. The pencil icon will allow you to edit an existing offer. By clicking the eyeball icon, you can view the existing offer. The clone icon will allow you to duplicate an offer. You can also create a new offer by clicking the **Add Offer** button.