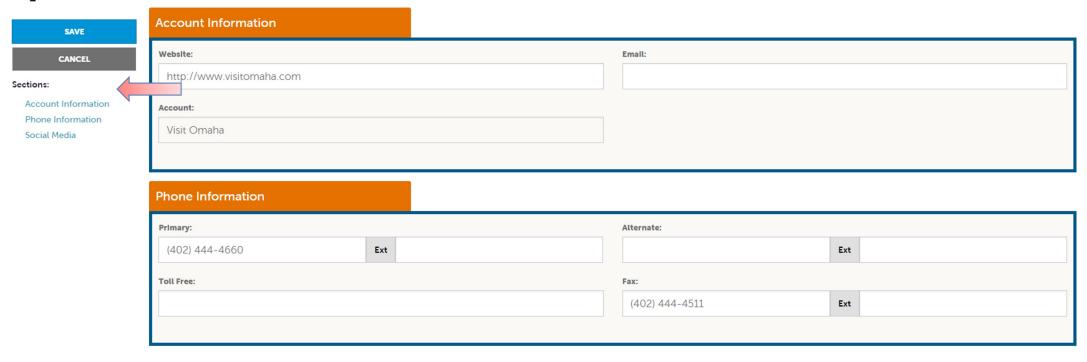

#### **Update Account**

When you view or edit your business's information, you can quickly scroll to a section on the page by clicking the links on the left of the page. If you are viewing the account, the top left will display an **Edit** button. If you are editing the account, the top left will display a **Save** button. You must click the Save button before changes are applied!