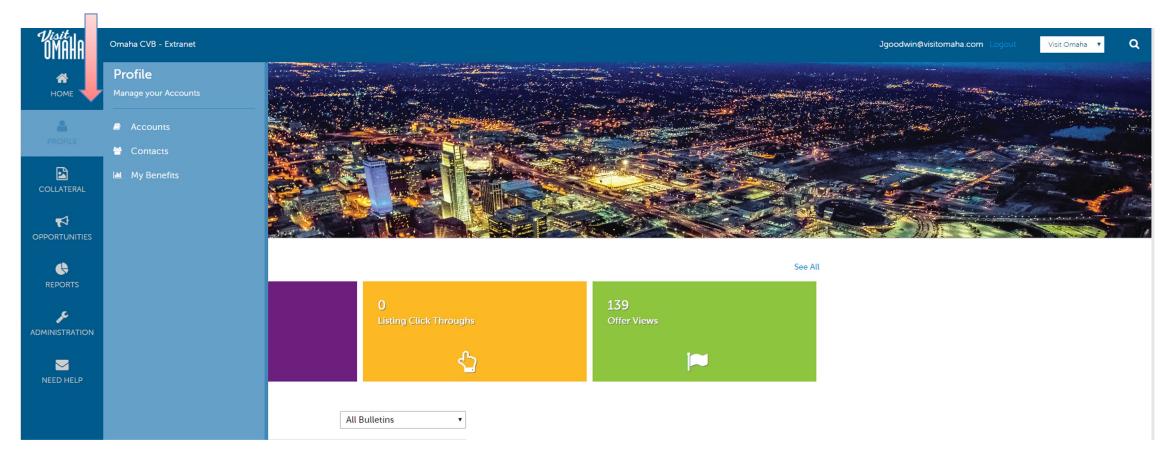

#### MANAGE PROFILE

Clicking the **Profile** icon displays a partner's information, such as contacts, account details and information about interactions with Visit Omaha (same as the **See All** link in the **At A Glance section**).