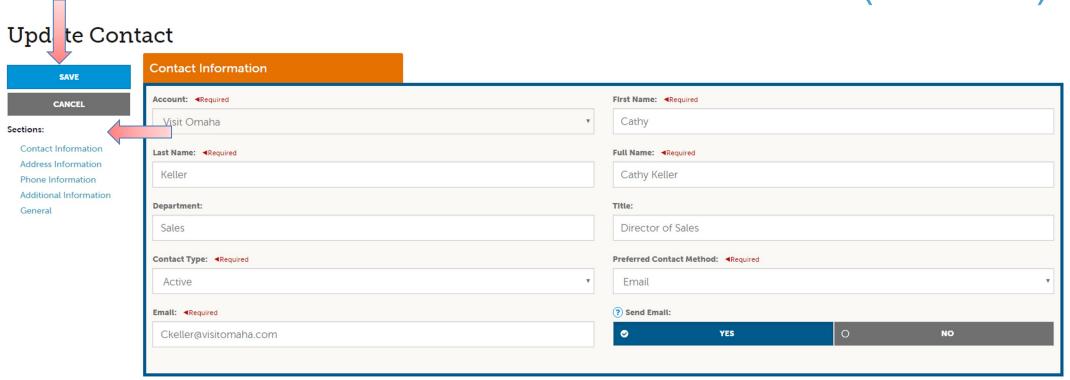

## PROFILE-CONTACTS (CONT'D)

When you view or edit a contact, you can quickly scroll to a section on the page by clicking the links on the left side of the page. If you are viewing a contact, the top left will display an **Edit** button. If you are editing a contact, the top left will display a **Save** button. You must click the **Save** button before changes are applied!

<u>IMPORTANT NOTE</u>: If a contact has left your business please notify Visit Omaha and/or change their contact type to "Inactive."