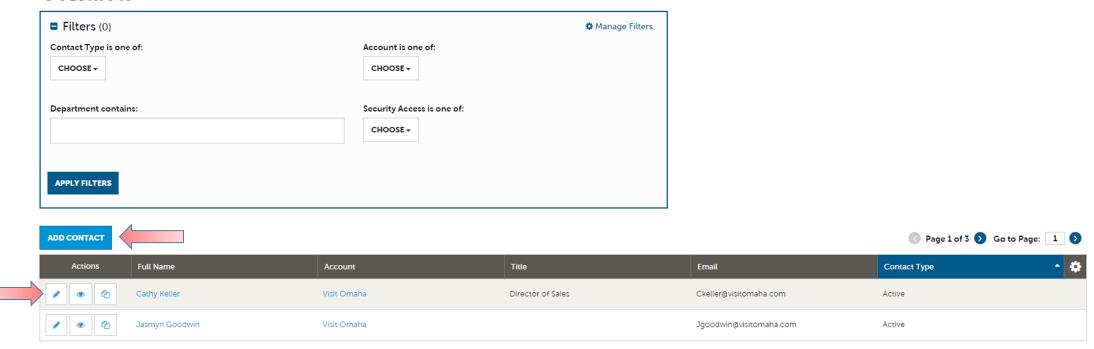

### PROFILE - CONTACTS

#### Contacts

After you click the **Profile** icon and then **Contacts**, you will be presented with a list of all the contacts associated with your business. On this page you can **add**, **edit**, **view**, or **clone** (i.e. duplicate) a contact depending upon your extranet permissions.

## PROFILE-CONTACTS (CONT'D)

When you view or edit a contact, you can quickly scroll to a section on the page by clicking the links on the left side of the page. If you are viewing a contact, the top left will display an **Edit** button. If you are editing a contact, the top left will display a **Save** button. You must click the **Save** button before changes are applied!

<u>IMPORTANT NOTE</u>: If a contact has left your business please notify Visit Omaha and/or change their contact type to "Inactive."