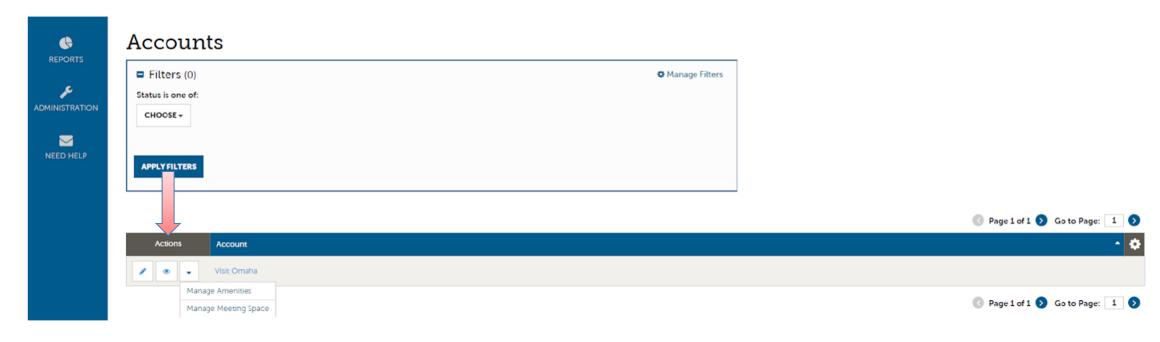

### PROFILE - ACCOUNTS

After you click the **Profile** icon and then **Accounts**, you will be presented with your account name and various actions you can perform. If you see multiple account names, this is due to your business being associated with another business. The pencil icon will allow you to edit your business's information. By clicking the eyeball icon, you can view your business information. The down arrow icon will allow you to view and edit your amenity and meeting space details (if applicable).