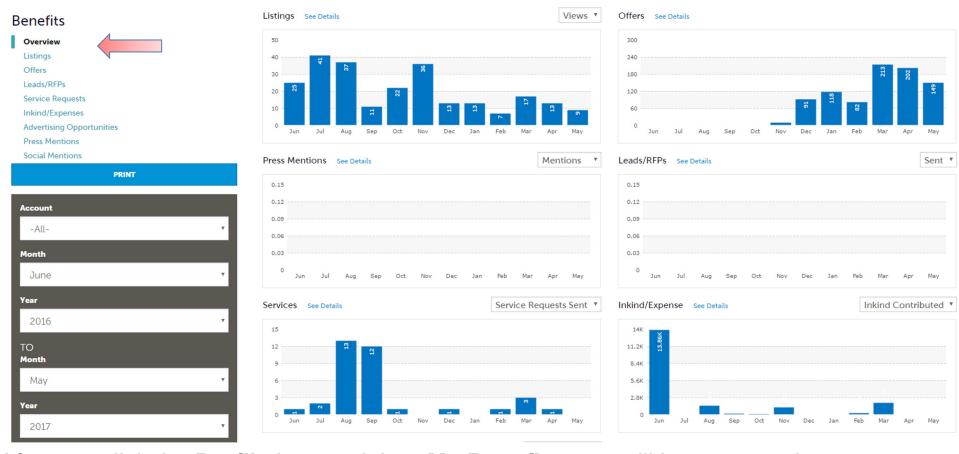

### PROFILE - MY BENEFITS

After you click the **Profile** icon and then **My Benefits**, you will be presented summary reports based on Visit Omaha's interaction with your business. The information you see on this page is specifically related to your business.