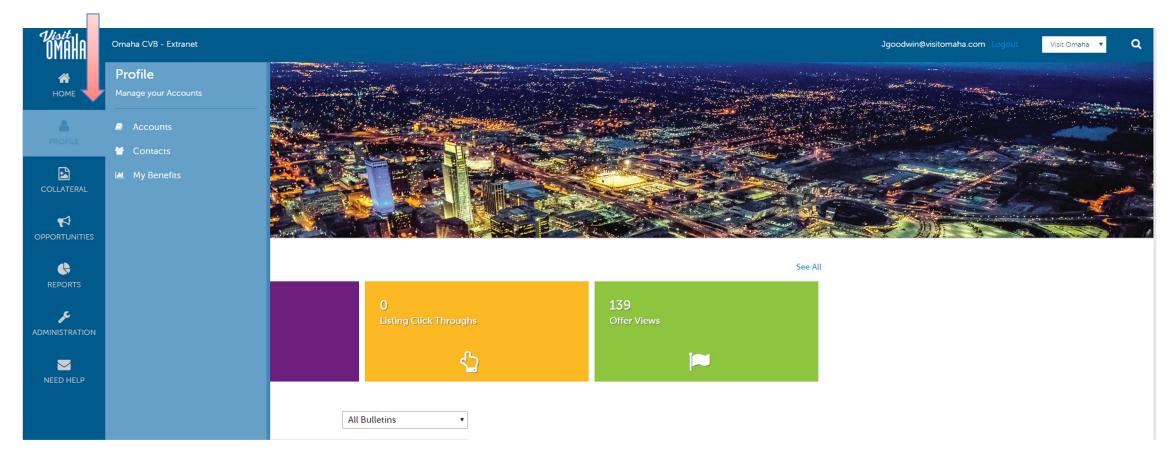

**Partner Bulletins** are important notices, documentation, extranet training guides, events, etc. posted by Visit Omaha. Important bulletins will be marked with a blue and white exclamation mark.

Clicking the **Profile** icon displays a partner's information, such as account details, contacts and information about interactions with Visit Omaha (same as the **See All** link in the **At A Glance** section).