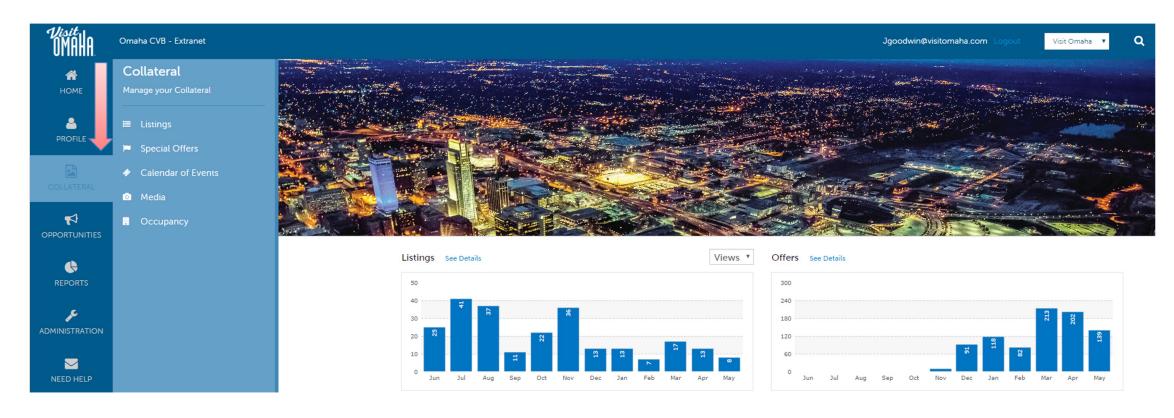

Clicking the **Collateral** icon, displays options for listings, special offers, calendar of events, media (i.e. images) and occupancy data submission.

Clicking the **Opportunities** icon, displays options for RFPs sent by Visit Omaha. Opportunities are broken into RFPs (meeting and tour Leads), Media Leads (travel writer leads), Service Requests (non-room specific RFPs).