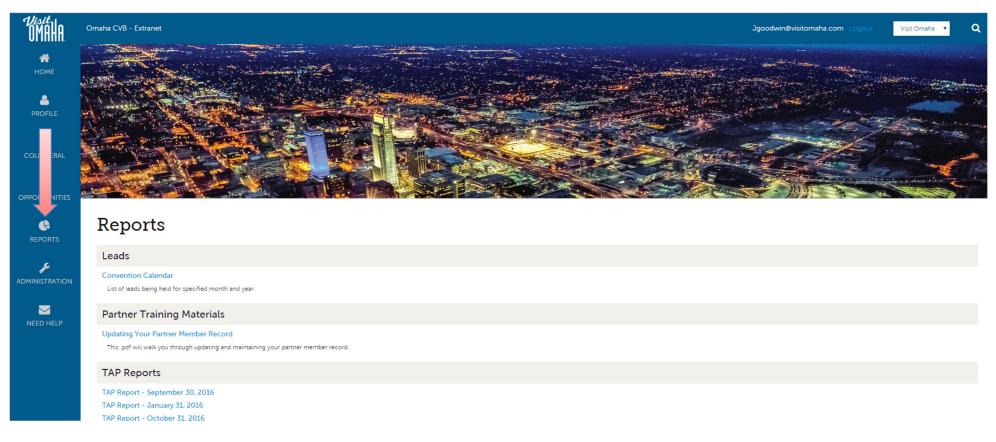

Clicking the **Reports** icon displays reports Visit Omaha has posted, including the TAP report. To view a report just click the name of the report.