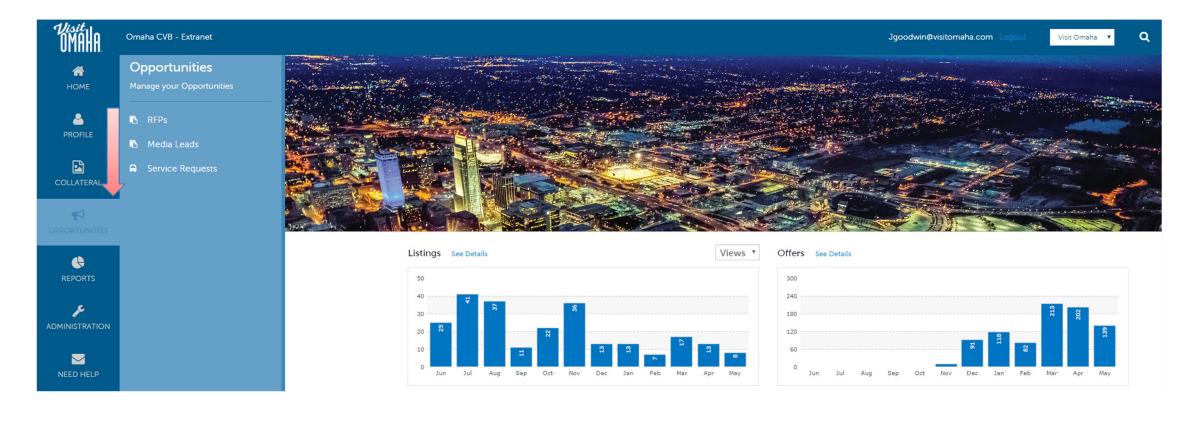

Clicking the **Collateral** icon, displays options for listings, special offers, calendar of events, media (i.e. images) and occupancy data submission.

Clicking the **Opportunities** icon, displays options for RFPs sent by Visit Omaha. Opportunities are broken into RFPs (meeting and tour Leads), Media Leads (travel writer leads), Service Requests (non-room specific RFPs).