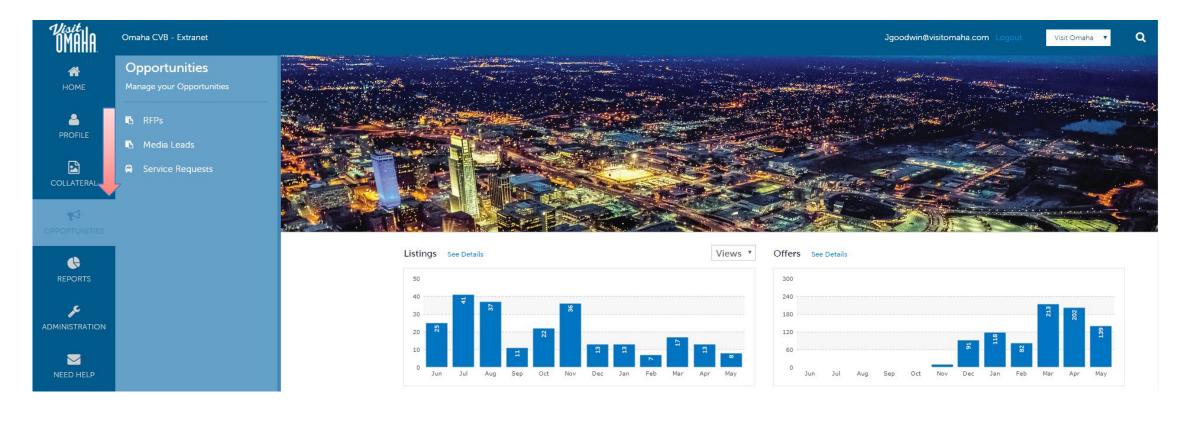

#### HOME SCREEN

**At A Glance** is a brief view of an account's listings and special offers tracking. Clicking on the **See All** link to the right, engages a more detailed view of your account and interaction with Visit Omaha.

Clicking the **Collateral** icon, displays options for listings, special offers, calendar of events, media (i.e. images) and occupancy data submission.

Clicking the **Opportunities** icon, displays options for RFPs sent by Visit Omaha. Opportunities are broken into RFPs (meeting and tour Leads), Media Leads (travel writer leads), Service Requests (non-room specific RFPs).