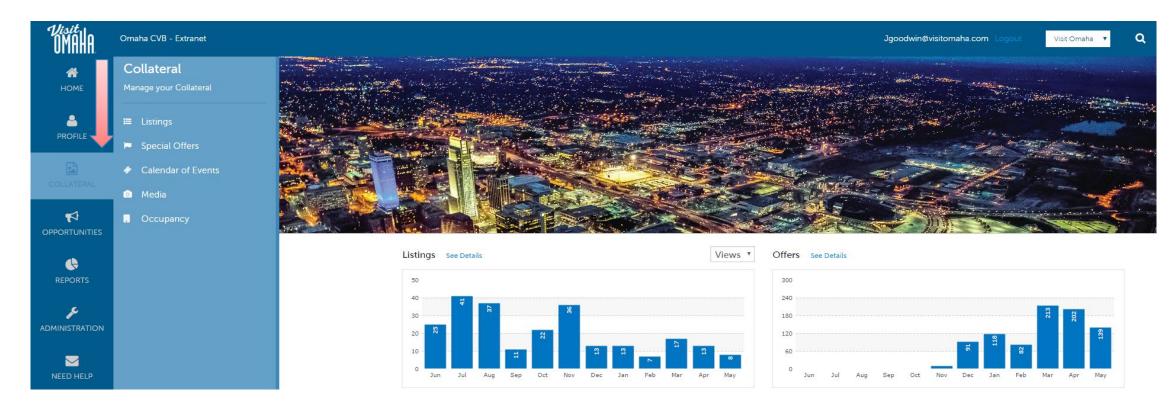

Clicking the **Collateral** icon, displays options for listings, special offers, calendar of events, media (i.e. images) and occupancy data submission.

Clicking the **Opportunities** icon, displays options for RFPs sent by Visit Omaha. Opportunities are broken into RFPs (meeting and tour Leads), Media Leads (travel writer leads), Service Requests (non-room specific RFPs).