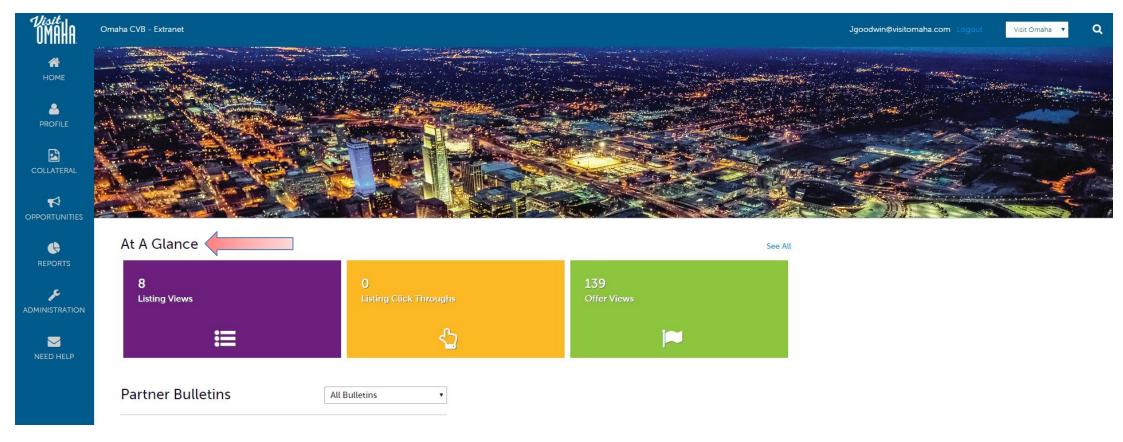

#### HOME SCREEN

**At A Glance** is a brief view of an account's listings and special offers tracking. Clicking on the **See All** link to the right, engages a more detailed view of your account and interaction with Visit Omaha.