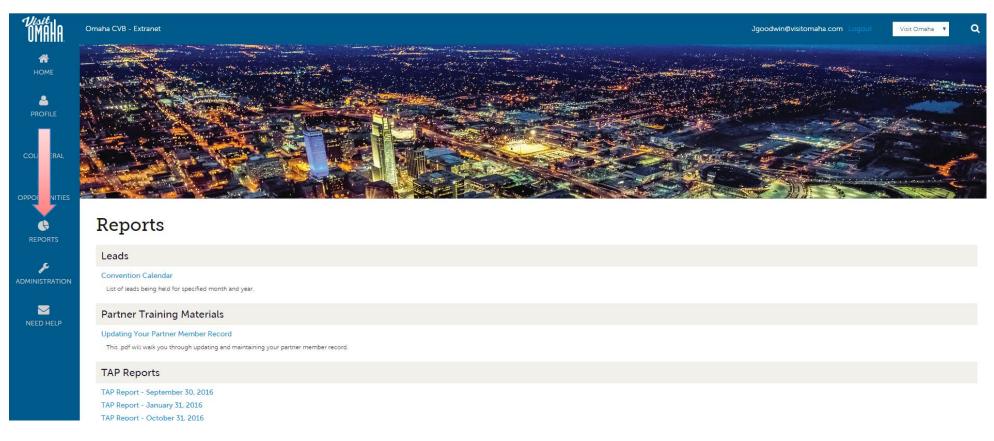

Clicking the **Reports** icon displays reports Visit Omaha has posted, including the TAP report. To view a report just click the name of the report.