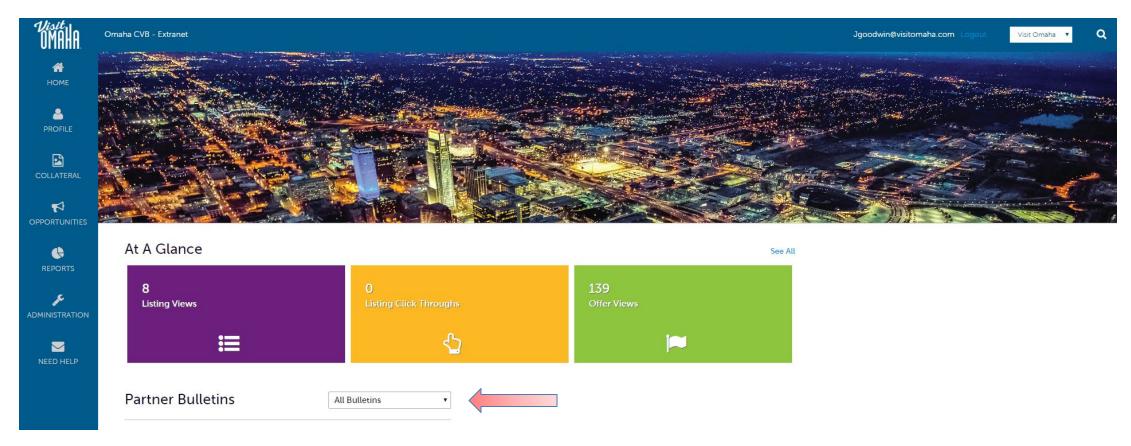

**Partner Bulletins** are important notices, documentation, extranet training guides, events, etc. posted by Visit Omaha. Important bulletins will be marked with a blue and white exclamation mark.

Clicking the **Profile** icon displays a partner's information, such as account details, contacts and information about interactions with Visit Omaha (same as the **See All** link in the **At A Glance** section).