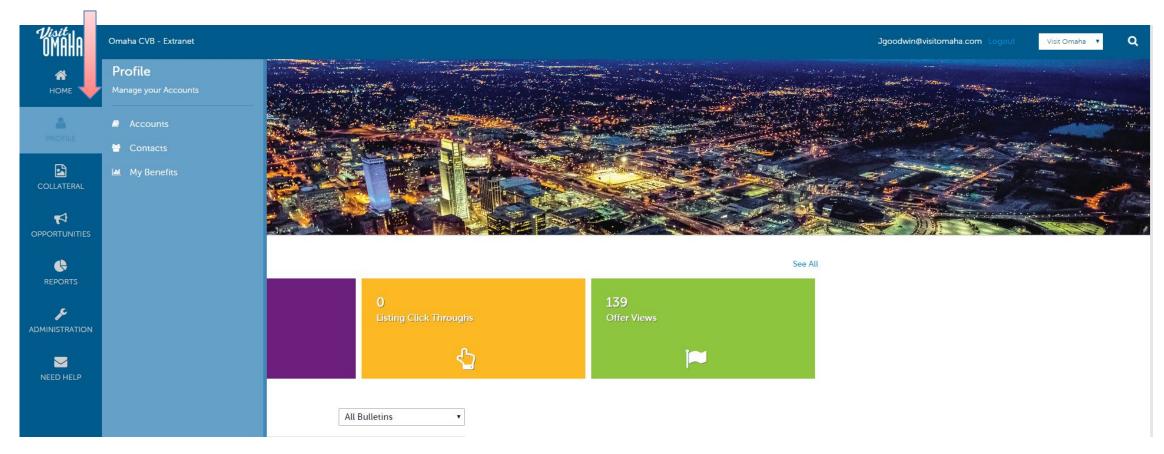

**Partner Bulletins** are important notices, documentation, extranet training guides, events, etc. posted by Visit Omaha. Important bulletins will be marked with a blue and white exclamation mark.

Clicking the **Profile** icon displays a partner's information, such as account details, contacts and information about interactions with Visit Omaha (same as the **See All** link in the **At A Glance** section).