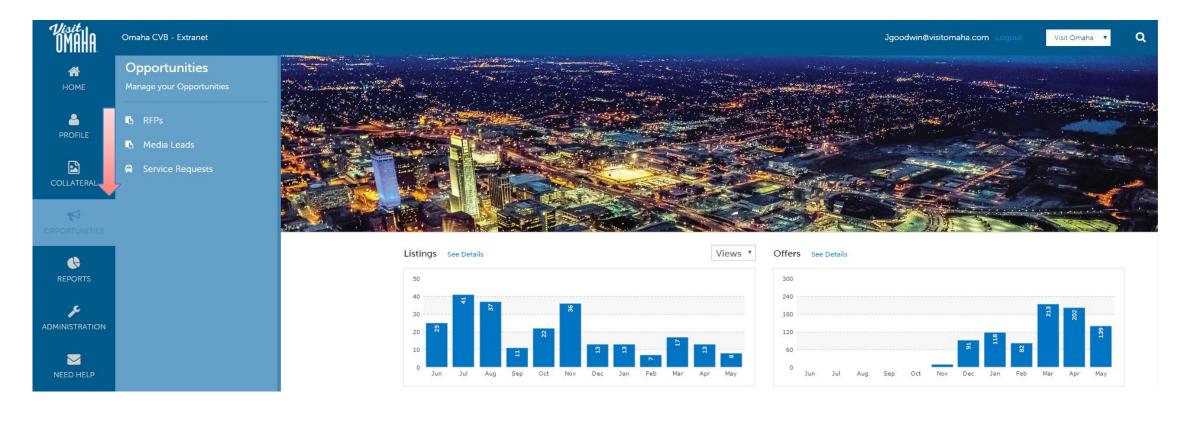

Clicking the **Collateral** icon, displays options for listings, special offers, calendar of events, media (i.e. images) and occupancy data submission.

Clicking the **Opportunities** icon, displays options for RFPs sent by Visit Omaha. Opportunities are broken into RFPs (meeting and tour Leads), Media Leads (travel writer leads), Service Requests (non-room specific RFPs).