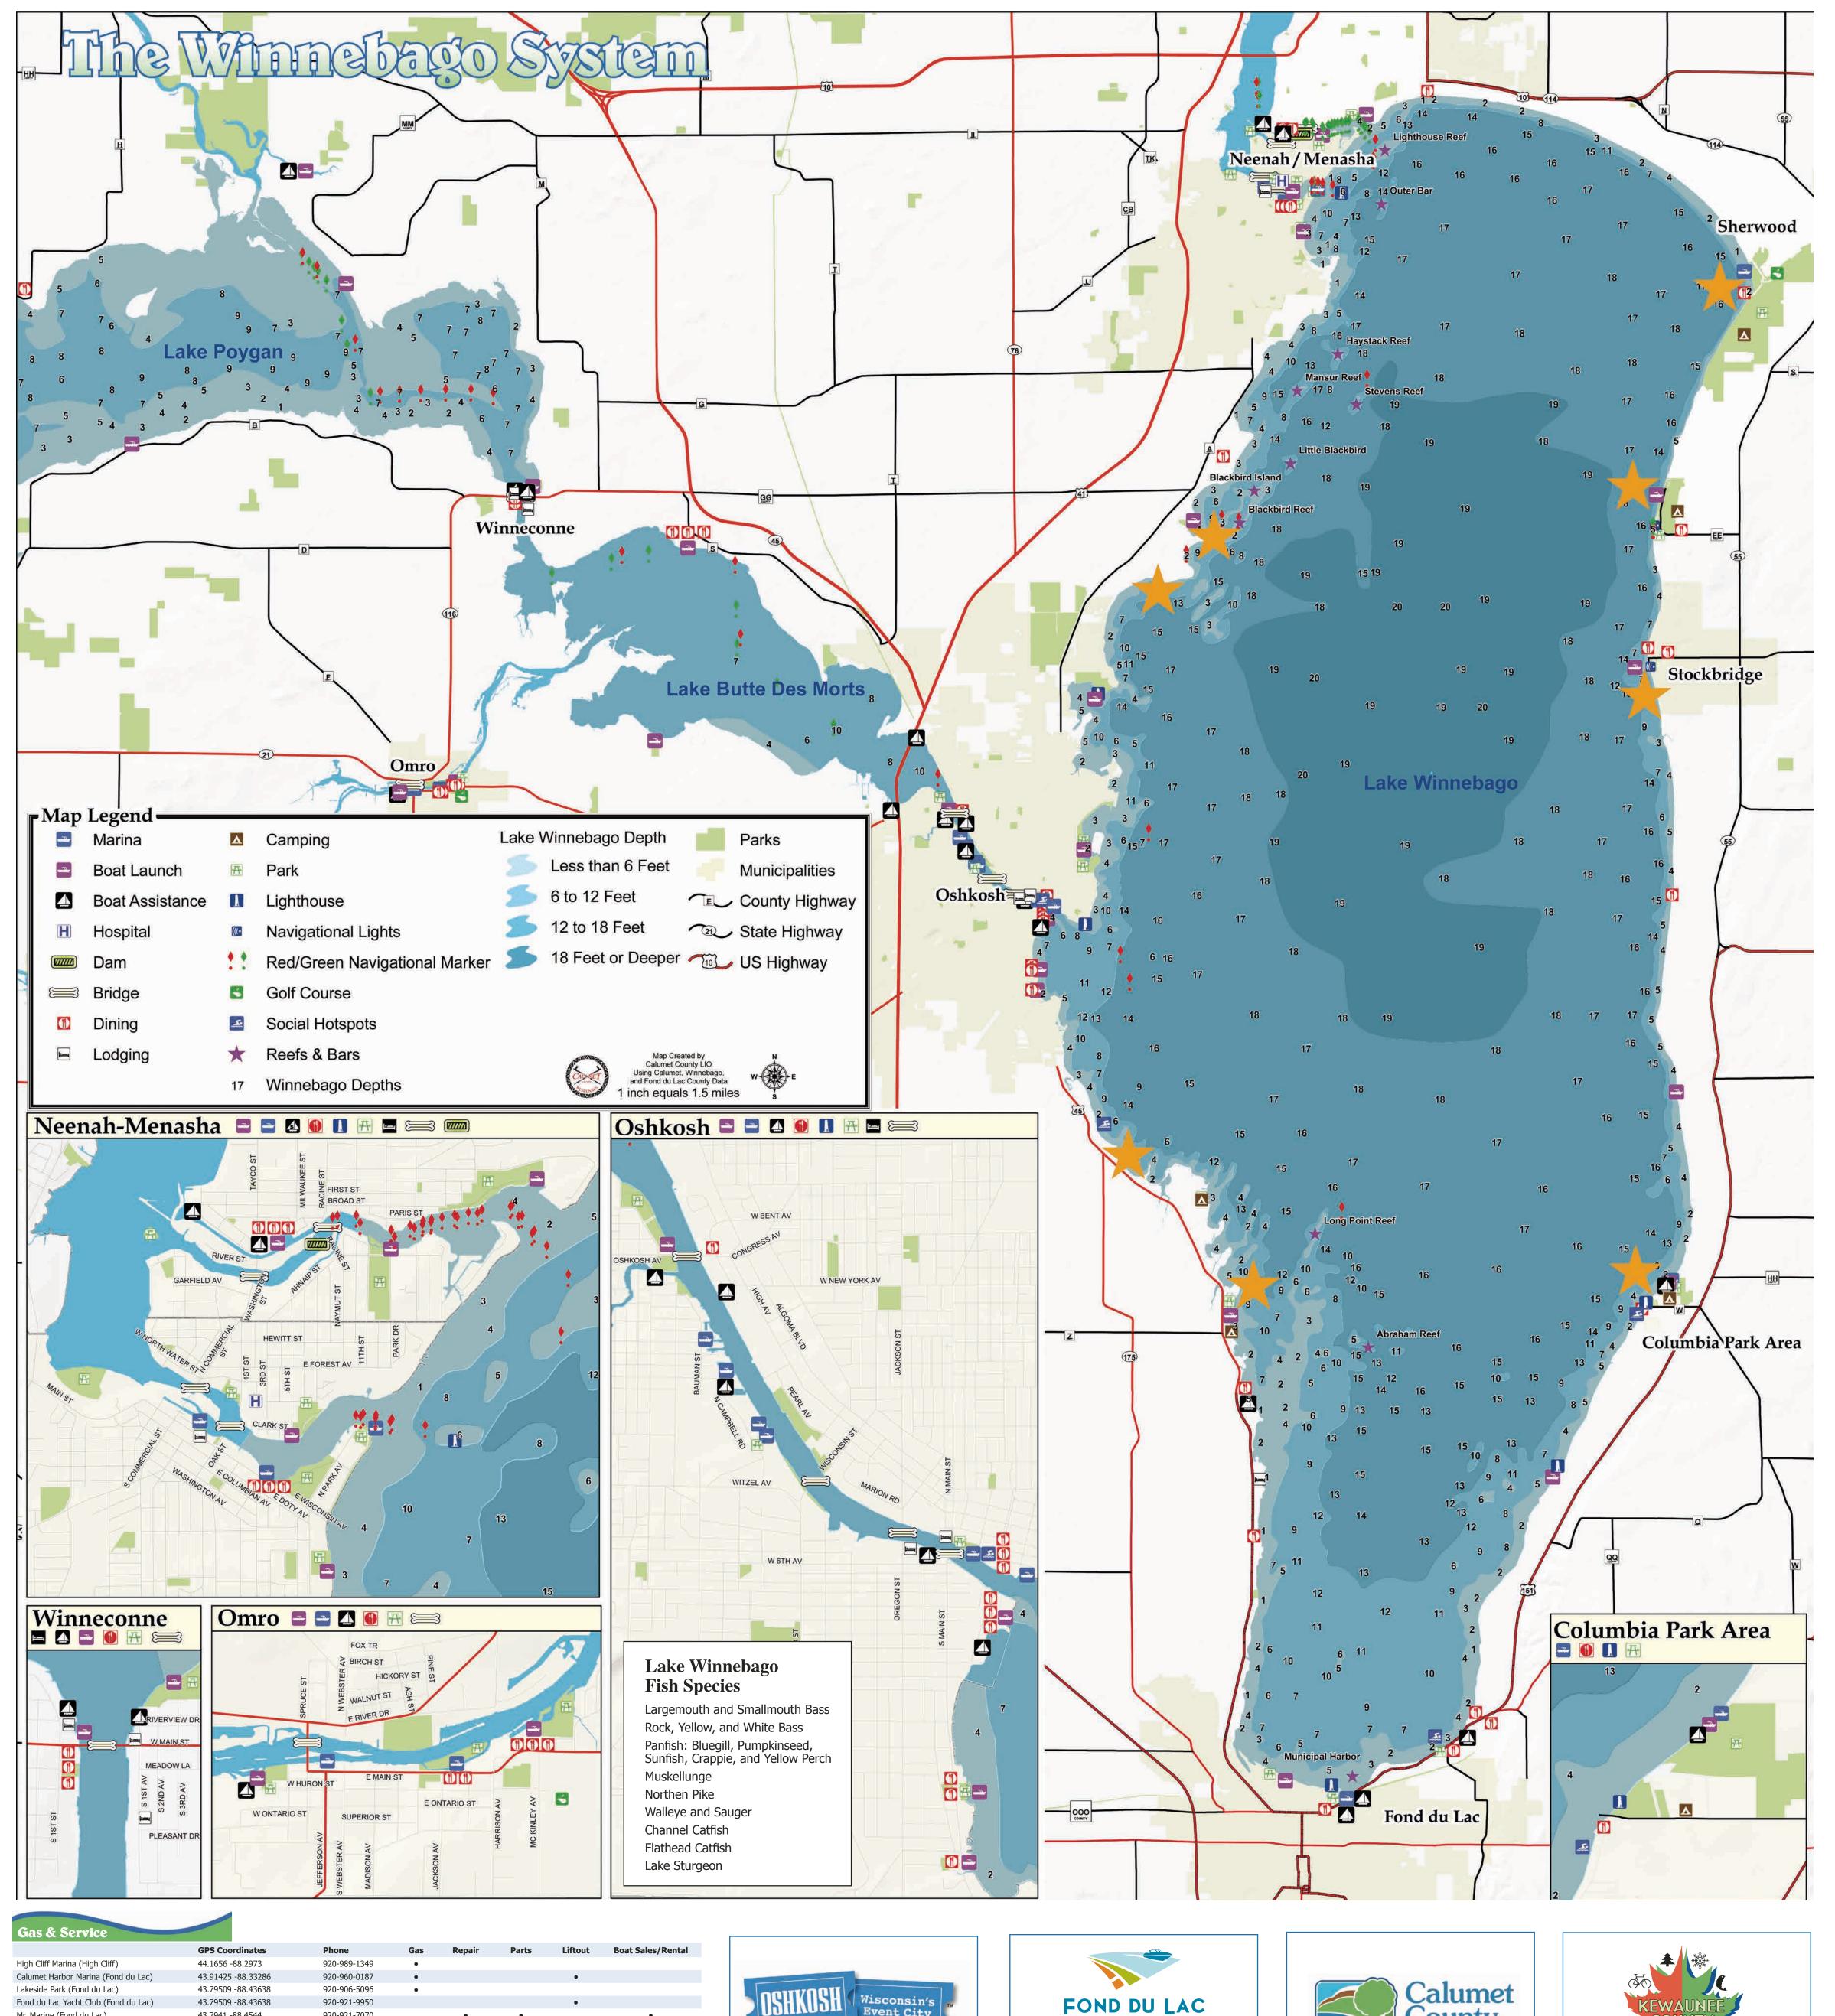

> **Everything Grows** Better Here

The Winnebago System is comprised of several bodies of water, lakes Winnebago, Butte des Morts, Winneconne, Poygan and the Fox and Wolf Rivers.

Lake Winnebago is located in east central Wisconsin. It is 28 miles long and 10 miles wide with a maximum depth of 22 feet. It covers 137,708 acres and is home to one of the largest Lake Sturgeon populations in the world.

Lake Butte des Morts, located west of the city of Oshkosh and southeast of the village of Winneconne, is 8,857 acres with a maximum depth of 19 feet.

Lake Winneconne is the smallest of the upriver lakes and covers 4,507 acres. The main base has a maximum depth of 9 feet. It is located immediately north of the village of Winneconne and east of and connected to Lake Poygan.

Lake Poygan is the largest of the upriver lakes and covers 14,102 acres. Poygan has a maximum depth of 12 feet. It is located northeast of the village of Winneconne and south of Fremont.

he Fox River runs from the Eureka Dam, downstream to Lake Butte des Morts, to Lake Winnebago through the city of Oshkosh.

The Wolf River flows from the town of New London, downstream to Lake Poygan. From there, it flows from Lake Winneconne to Lake Butte des Morts.

Would you like to explore more? The following brochures offer opportunities to see more of the Lake Communities.