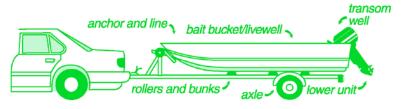

## It's the Law!

Wisconsin statutes prohibit launching a boat, boat trailer or boating equipment if there are any aquatic plants attached.

When inspecting your boat for plants and animals, be sure to check the spots labeled in the drawing above. **VHS Alert** 