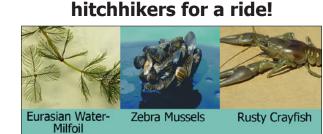

## Don't take these

f Invasive species like zebra mussels, Eurasian water-milfoil and rusty crayfish are causing problems for Wisconsin's lakes and rivers. Did you know that you might be helping them spread?

The main way invasive species get into lakes, rivers, and wetlands is by "hitching" rides with unsuspecting boaters, anglers, and other outdoor recreators. If you leave a body rhagic Septicemia virus (VHS) can affect numerous species of water without taking the precautions recommended here, of fish, including many sport fish. you could be transporting these harmful species from one

body of water to another. by some aquatic invaders, but there are many problematic Europe, is considered an invasive species in Wisconsin.

species which are not yet in Lake Winnebago and you can help keep them out. You can also help keep these invaders from spreading to other lakes and rivers—many of which are still free from invasive species.