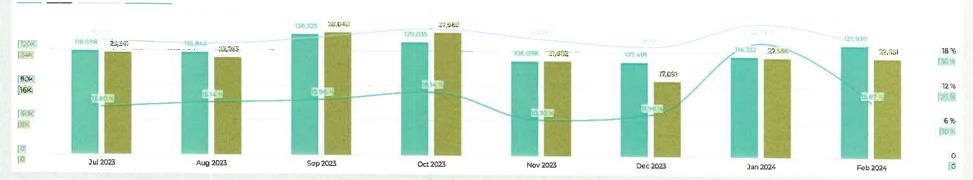

Region | 26,438        | 2,121      | 8.02 %  | \$0,23 |
|   | 1 Outer Banks   | Branded        | 40,899        | 2,102      | 5.14 %  | \$0.12 |
|   | 1 Corolla City  | Branded        | 12,274        | 2,006      | 16.34 % | \$0.85 |
|   | 1 Kitty Hawk Ci | Branded        | 13,205        | 1,993      | 15.09 % | \$0.81 |
|   | North Carolina  | Niche (Region  | 13,423        | 1,986      | 14.80 % | \$1.04 |
|   | North Carolina  | Travel (Region | 16,537        | 1,734      | 10.49 % | \$0.17 |

1 - 20 of 20 items



#### Email Marketing

FYT: Email Sends

960,700 \*-40.0% (1,602,230)

FYT: Email Open Rate

20.21 % -52.68%

FYT: Email Clicks

31,350 \*-0.9% (31,628)

FYT: Email CTR (Opens)

16.89 % -13.01% (14.95 %)

#### FYT: Email Performance Trends

Sends Opens Open Rate CTR (Opens)



#### Performance by Email Message - Month Of

| Message Send Name                   | # Sends 4 | # Opens | # Clicks | Open Rate | # CTR (Opens) |
|-------------------------------------|-----------|---------|----------|-----------|---------------|
| February 2024 OBX Email             | 104,735   | 17,970  | 1,986    | 18.81%    | 11.05 %       |
| Welcome Email Workflow              | 19,456    | 3,718   | 1,236    | 19.42 %   | 33.24 %       |
| Foodie Workflow 3.0                 | 727       | 210     | 90       | 29.01%    | 42.86%        |
| Art, History and Culture Workflow 3 | 691       | 190     | 72       | 27.66 %   | 37.89 %       |
| Family Workflow 3.0                 | 571       | 157     | 63       | 27.64 %   | 40.13 %       |
| Birding Workflow                    | 477