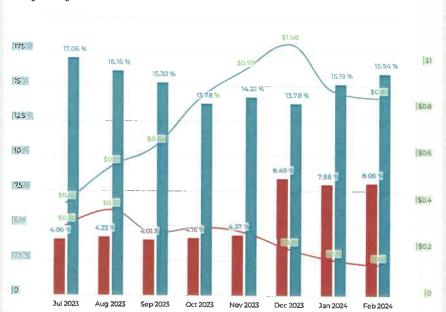

Lodging (R., | 3,224,991     | 205,901  | 6.38 % | \$0.26 | 707,446       | 99,786   | 14.11 % | \$0.85 | 3,932,437     | 305,687 | 7.77 %  | \$0.45 |
| Branded      | 2,359,157     | 121,783  | 5.16 % | \$0.17 | 325,474       | 48,784   | 14.99 % | \$0.66 | 2,684,631     | 170,567 | 6.35 %  | \$0.3  |
| Niche (Regi  | 869,592       | 30,587   | 3.52 % | \$0.27 | 287,816       | 30,975   | 10.76 % | \$0.92 | 1,157,408     | 61,562  | 5.32 %  | \$0.5  |
| OBXmas (L.   |               |          |        |        | 2,865         | 450      | 15.71 % | \$1,13 | 2,865         | 450     | 15.71 % | \$1.1  |
| Total        | 9,823,643     | 564,628  | 5.75 % | \$0.22 | 1,886,149     | 290,275  | 15.39 % | \$0.74 | 11,709,792    | 854,903 | 7.30 %  | \$0.4  |

1-5 of 5 items



● Bing ● Google



#### Top 20 Ad Groups (Spend) - Month Of

| 8 | Ad Group        | ⊕ Campaign     | # Impressions | ≡ Clicks ↓ | # CTR   | # CPC  |
|---|-----------------|----------------|---------------|------------|---------|--------|
|   | Outer Banks V   | Lodging (Regi  | 717,986       | 67,285     | 9.37 %  | \$0.17 |
|   | 1 Vacation (Bro | Travel (Region | 617,017       | 57,852     | 9.38 %  | \$0.14 |
|   | 1 Trip          | Branded        | 544,788       | 40,528     | 7.44 %  | \$0.12 |
|   | North Carolina  | Lodging (Regi  | 184,469       | 16,554     | 8.97 %  | \$0.19 |
|   | North Carolina  | Travel (Region | 136,231       | 13,844     | 10.16 % | \$0.14 |
|   | 1 Family Vacati | Branded        | 117,718       | 9,020      | 7.66 %  | \$0.09 |
|   | North Carolina  | Travel (Region | 83,