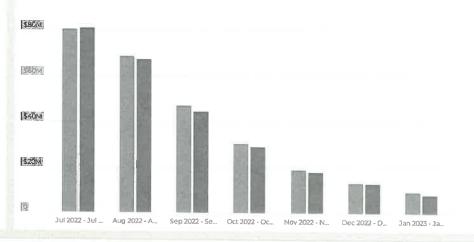

KeyData as of 3/12/24, Visa - 1/31/24) FYT = Fiscal Year Total (includes all data from July 2023 through the listed 'reviewed and validated date').

#### Section I: Fiscal 2023-2024 Overview

Reviews FY25-24 year-to-date (YTD) versus prior year-to-date totals

#### Paid Media Campaigns (HY Managed)

FYT: Paid Impressions

94,415,072 --15.2% (111,362,159)

Monthly Paid Impressions v. Previous Year

Impressions



FYT: Paid Video Views

30,275,401 -91.40% (15,817,903)

Monthly Paid Video Views v. Previous Year









#### Tracked Credit Card Spend

FYT: Tracked Spend (Zartico)

\$27,846,038 -22.0% (\$22,832,275)

Tracked Spend v. Previous Year (Zartico)

Tracked Spend



FYT: Tracked Spend (Visa)

\$260,480,129 --2.7% (\$267,607,857)

Tracked Spend v. Previous Year (Visa)

Tracked Spend



Tracked spend data has a 14-30 day lag in reporting, data will be continuously updated for past months as new data processes - see notes above for importing dates included in each report.

#### KeyData Rental Data

FYT: Total Revenue (Nightly)

\$285,861,703 (\$274,084,394)

Monthly Revenue (Total) v. Previous Year Total Revenue (Nightly)



FYT: Adj. Paid Occ. %

59.3 % \*-9.07% (65.3 %)

Monthly Adj. Paid Occ. % v. Previous Year Adj. Paid Occupancy %





#### Section II: Website

Reviews key KPIsk vents tracked and website content viewed.

#### Outerbanks.org Page Views

FYT: Page Views - All Pages

5,986,927 (5,760,155)

#### Monthly Page Views by Medium

Page Views

● Direct ● Email © Organic Search ● Other ● Paid Media ● Paid Search ● Referral Websites ● Sc



\*Filtered to Mediums