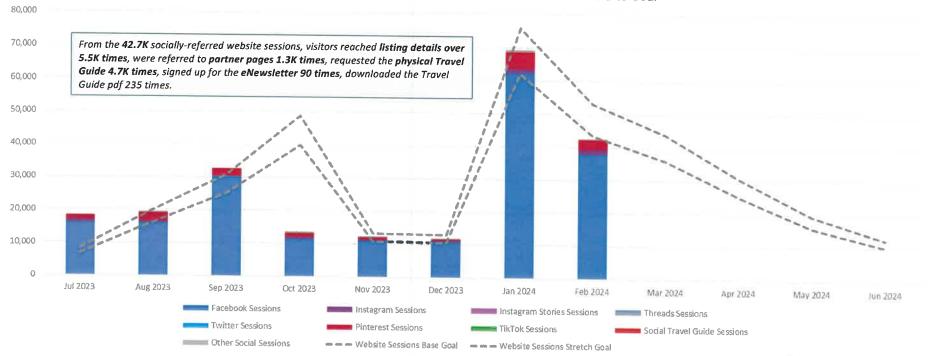

### **OUTER BANKS VISITORS BUREAU UPDATES:** Lee Nettles:

- Noted the training burn at Pamlico Jacks was completed and debris at the site cleaned up
- Attended the State of the County and the Outer Banks Chamber of Annual meetings, Outer Banks Community Foundation ribbon cutting, and upcoming North Carolina Travel and Tourism Board meetings
- Touched on the first meeting of the Long Range Tourism Management Plan Special Committee meeting
- Reviewed the marketing dashboard. Visitation reports will be sent at a later date as several sites had not reported their numbers. The Board discussed how rentals were shaping up for the season, and more Airbnb properties switching over to long term rentals.