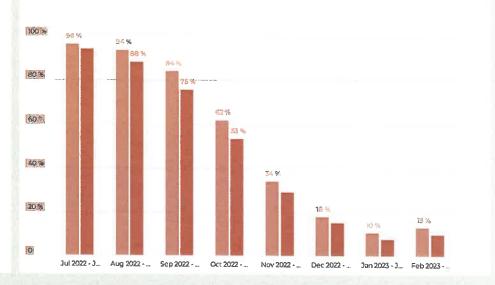

15,817,903)

Monthly Paid Video Views v. Previous Year









#### Tracked Credit Card Spend

FYT: Tracked Spend (Zartico)

\$27,846,038 -22.0% (\$22,832,275)

Tracked Spend v. Previous Year (Zartico)

Tracked Spend



FYT: Tracked Spend (Visa)

\$260,480,129 --2.7% (\$267,607,857)

Tracked Spend v. Previous Year (Visa)

Tracked Spend



Tracked spend data has a 14-30 day lag in reporting, data will be continuously updated for past months as new data processes - see notes above for importing dates included in each report.

#### KeyData Rental Data

FYT: Total Revenue (Nightly)

\$285,861,703 (\$274,084,394)

Monthly Revenue (Total) v. Previous Year Total Revenue (Nightly)



FYT: Adj. Paid Occ. %

59.3 % \*-9.07% (65.3 %)

Monthly Adj. Paid Occ. % v. Previous Year Adj. Paid Occupancy %





#### Section II: Website

Reviews key KPIsk vents tracked and website content viewed.

#### Outerbanks.org Page Views

FYT: Page Views - All Pages

5,986,927 (5,760,155)

#### Monthly Page Views by Medium

Page Views

● Direct ● Email © Organic Search ● Other ● Paid Media ● Paid Search ● Referral Websites ● Sc



\*Filtered to Mediums with over 25 occurrences in any month

#### Top 20 Page Paths Visited (Current Month) v. Previous Month

| Web Analytics Page #        | Page Views: Previous ↓ | # Page Views | △ Diff                          |
|-----------------------------|------------------------|--------------|---------------------------------|
| /plan-your-trip/            | 122,063                | 97,670       | <b>▼</b> -20% (-24,393)         |
| /places-to-stay/vacation    | 99,5