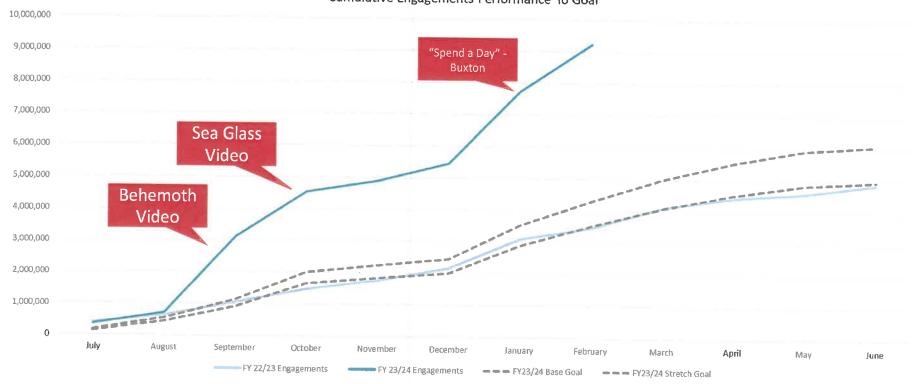

15/16 - FY23/2<sup>H1</sup> July - December July







FY23/24 performance is only represented by July 2023 – February 2024 performance.





# Engage - Community Growth

#### Highlights:

Spend allocation towards
 TikTok ads decreased
 slightly in February as a
 TikTok ad scheduled for
 promotion didn't go live
 until the end of the
 month and wasn't
 promoted until March.
 TikTok growth is expected
 to increase more next
 month.





# THE RESERVE OF THE PARTY OF THE

## Connect M-o-M









## Connect [Cumulative Performance]









## **Drive Intent**

#### Website Sessions Referred from Social Channels vs. Trend to Goal







## **Drive Intent [Cumulative Performance]**







## Engage









## **Engage** [Cumulative Performance]

Cumulative Engagements Performance To Goal









## Convert









## Convert [Cumulative Performance]









#### COMMUNITY ENGAGEMENT REPORT

**MARCH 21, 2024** 

#### Long-Range Tourism Management Plan

Special Committee Meeting Update: March 13, 2024

Following committee Chairman Dennis Robinson's welcome and a Community Engagement report, the following topics were discussed:

- Outer Banks Pledge: The group reviewed a revised Pledge draft, which reflected the
  feedback that was recently provided by several committee members and OBVB staff
  members. Additional input was provided during the meeting, which will lead to another draft
  that will be shared very soon with the committee prior to sharing with the DCTB.
- Committee Structure and Role in the LRTMP Implementation Process: With a large group (22 committee members)