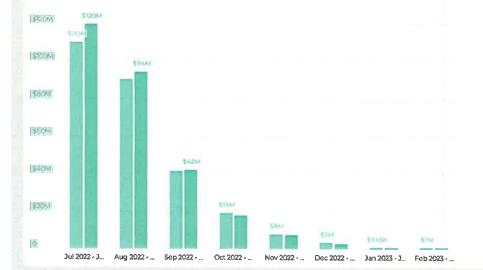

(111,362,159)

Monthly Paid Impressions v. Previous Year

Impressions



FYT: Paid Video Views

30,275,401 -91.40% (15,817,903)

Monthly Paid Video Views v. Previous Year









#### Tracked Credit Card Spend

FYT: Tracked Spend (Zartico)

\$27,846,038 -22.0% (\$22,832,275)

Tracked Spend v. Previous Year (Zartico)

Tracked Spend



FYT: Tracked Spend (Visa)

\$260,480,129 --2.7% (\$267,607,857)

Tracked Spend v. Previous Year (Visa)

Tracked Spend



Tracked spend data has a 14-30 day lag in reporting, data will be continuously updated for past months as new data processes - see notes above for importing dates included in each report.

#### KeyData Rental Data

FYT: Total Revenue (Nightly)

\$285,861,703 (\$274,084,394)

Monthly Revenue (Total) v. Previous Year Total Revenue (Nightly)



FYT: Adj. Paid Occ. %

59.3 % \*-9.07% (65.3 %)

Monthly Adj. Paid Occ. % v. Previous Year Adj. Paid Occupancy %





#### Section II: Website

Reviews key KPIsk vents tracked and website content viewed.

#### Outerbanks.org Page Views

FYT: Page Views - All Pages

5,986,927 (5,760,155)

#### Monthly Page Views by Medium

Page Views

● Direct ● Email © Organic Search ● Other ● Paid Media ● Paid Search ● Referral Websites ● Sc



\*Filtered to Mediums with over 25 occurrences in any month

#### Top 20 Page Paths Visited (Current Month) v. Previous Month

| Web Analytics Page #        | Page Views: Previous ↓ | # Page Views | △ Diff                          |
|-----------------------------|------------------------|--------------|---------------------------------|
| /plan-your-trip/