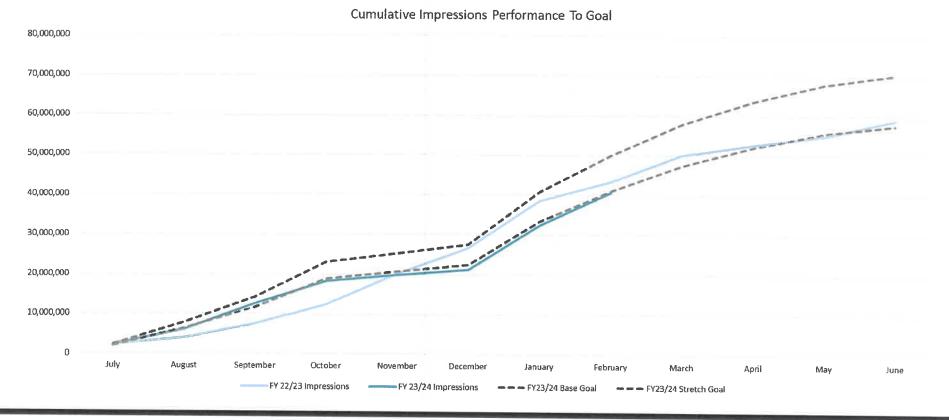

### **OUTER BANKS VISITORS BUREAU UPDATES:** Lee Nettles:

- Noted the training burn at Pamlico Jacks was completed and debris at the site cleaned up
- Attended the State of the County and the Outer Banks Chamber of Annual meetings, Outer Banks Community Foundation ribbon cutting, and upcoming North Carolina Travel and Tourism Board meetings
- Touched on the first meeting of the Long Range Tourism Management Plan Special Committee meeting
- Reviewed the marketing dashboard. Visitation reports will be sent at a later date as several sites had not reported their numbers. The Board discussed how rentals were shaping up for the season, and more Airbnb properties switching over to long term rentals.