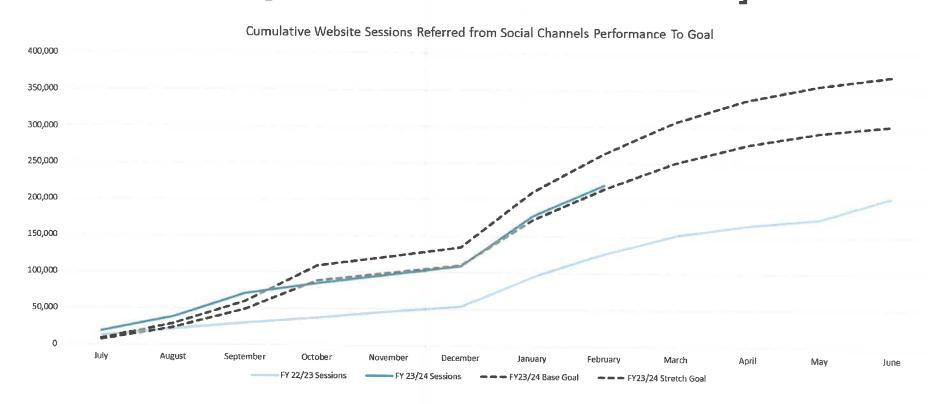

&A, responding to questions submitted by the audience via Instagram Stories.





# OBX Social Performance FY15/16 - FY23/2<sup>H1</sup> July - December July







FY23/24 performance is only represented by July 2023 – February 2024 performance.





# Engage - Community Growth

#### Highlights:

Spend allocation towards
 TikTok ads decreased
 slightly in February as a
 TikTok ad scheduled for
 promotion didn't go live
 until the end of the
 month and wasn't
 promoted until March.
 TikTok growth is expected
 to increase more next
 month.





# THE RESERVE OF THE PARTY OF THE

## Connect M-o-M









## Connect [Cumulative Performance]









## **Drive Intent**

#### Website Sessions Referred from Social Channels vs. Trend to Goal







## **Drive Intent [Cumulative Performance]**







## Engage









## **Engage** [Cumulative Performance]

Cumulative Engagements Performance To Goal









## Convert









## Convert [Cumulative Performance]









#### COMMUNITY ENGAGEMENT REPORT

**MARCH 21, 2024** 

#### Long-Range Tourism Management Plan

Special Committee Meeting Update: March 13, 2024

Following committee Chairman Dennis Robinson's welcome and a Community Engagement report, the following topics were discussed:

- Outer Banks Pledge: The group reviewed a revised Pledge draft, which reflected the
  feedback that was recently provided by several committee members and OBVB staff
  members. Additional input was provided during the meeting, which will lead to another draft
  that will be shared very soon with the committee prior to sharing with the DCTB.