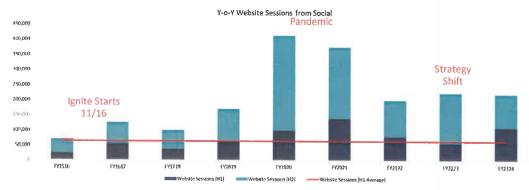

zing on the OBX
- · Camellia Garden Tour

#### **Performance Overview:**

- This month, cumulative conversions generated so far this fiscal have exceeded the total number of conversions generated during the previous fiscal. Additionally, this year's conversion volume has already surpassed the base EOY goal by 13%.
- Impressions performance continues to improve, ending February at 99% to the projected cumulative goal vs. 97% at the end of January.

#### **Next Steps & Recommendations:**

• Continue incorporating poll and question Instagram Stories and include a follow-up story sharing the results. Additionally, consider a "live" Q&A, responding to questions submitted by the audience via Instagram Stories.





# OBX Social Performance FY15/16 - FY23/2<sup>H1</sup> July - December July







FY23/24 performance is only represented by July 2023 – February 2024 performance.





# Engage - Community Growth

#### Highlights:

Spend allocation towards
 TikTok ads decreased
 slightly in February as a
 TikTok ad scheduled for
 promotion didn't go live
 until the end of the
 month and wasn't
 promoted until March.
 TikTok growth is expected
 to increase more next
 month.





# THE RESERVE OF THE PARTY OF THE

## Connect M-o-M









## Connect [Cumulative Performance]









## **Drive Intent**

#### Website Sessions Referred from Social Channels vs. Trend to Goal







## **Drive Intent [Cumulative Performance]**







## Engage









## **Engage** [Cumulative Performance]

Cumulative Engagements Performance To Goal









## Convert









## Convert [Cumulative Per