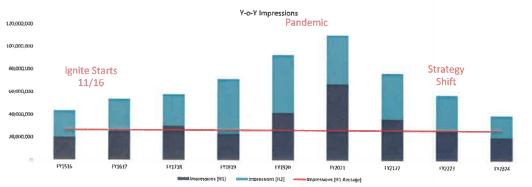

argazing on the OBX
- · Camellia Garden Tour

#### **Performance Overview:**

- This month, cumulative conversions generated so far this fiscal have exceeded the total number of conversions generated during the previous fiscal. Additionally, this year's conversion volume has already surpassed the base EOY goal by 13%.
- Impressions performance continues to improve, ending February at 99% to the projected cumulative goal vs. 97% at the end of January.

#### **Next Steps & Recommendations:**

• Continue incorporating poll and question Instagram Stories and include a follow-up story sharing the results. Additionally, consider a "live" Q&A, responding to questions submitted by the audience via Instagram Stories.





# OBX Social Performance FY15/16 - FY23/2<sup>H1</sup> July - December July







FY23/24 performance is only represented by July 2023 – February 2024 performance.





# Engage - Community Growth

#### Highlights:

Spend allocation towards
 TikTok ads decreased
 slightly in February as a
 TikTok ad scheduled for
 promotion didn't go live
 until the end of the
 month and wasn't
 promoted until March.
 TikTok growth is expected
 to increase more next
 month.





# THE RESERVE OF THE PARTY OF THE

## Connect M-o-M









## Connect [Cumulative Performance]









## **Drive Intent**

#### Website Sessions Referred from Social Channels vs. Trend to Goal







## **Drive Intent [Cumulative Performance]**







## Engage









## **Engage** [Cumulative Performance]

Cumulative Engagements Performance To Goal









## Convert









## Convert [Cumulative