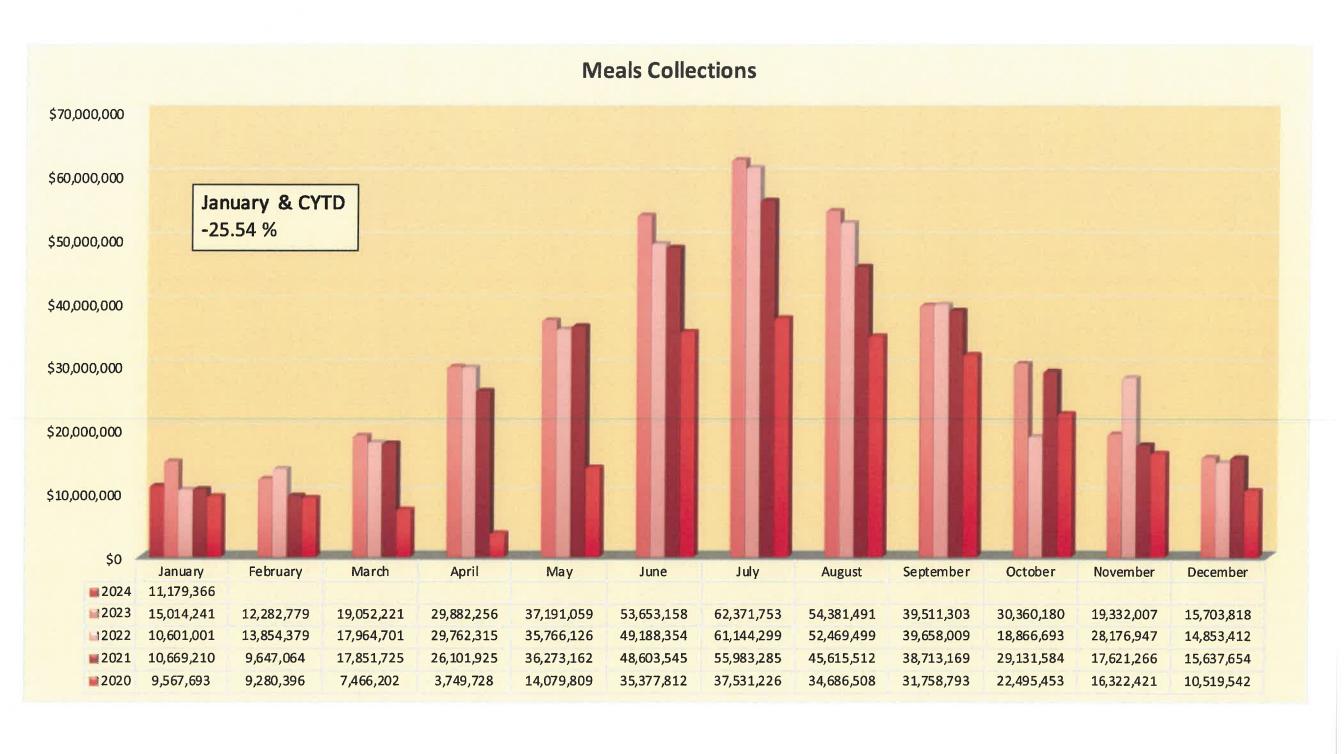

**BUDGET AND FINANCE REPORT:** Mr. Clissold reviewed the meals and occupancy receipts received. Receipts for fiscal year 2023-2024 were up 2.65 % compared to 2022-2023 actual receipts.