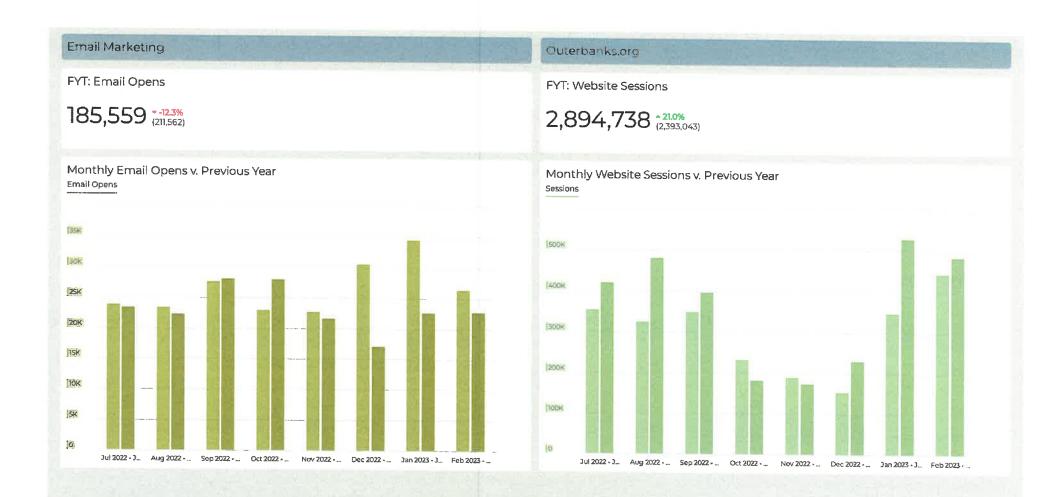

### **OUTER BANKS VISITORS BUREAU UPDATES:** Lee Nettles:

- Noted the training burn at Pamlico Jacks was completed and debris at the site cleaned up
- Attended the State of the County and the Outer Banks Chamber of Annual meetings, Outer Banks Community Foundation ribbon cutting, and upcoming North Carolina Travel and Tourism Board meetings
- Touched on the first meeting of the Long Range Tourism Management Plan Special Committee meeting
- Reviewed the marketing dashboard. Visitation reports will be sent at a later date as several sites had not reported their numbers. The Board discussed how rentals were shaping up for the season, and more Airbnb properties switching over to long term rentals.