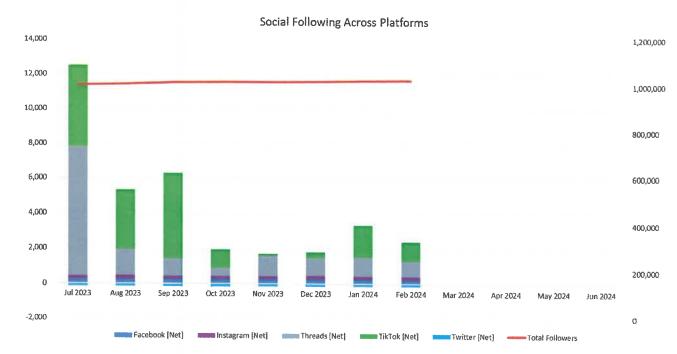

99% to the projected cumulative goal vs. 97% at the end of January.

#### **Next Steps & Recommendations:**

• Continue incorporating poll and question Instagram Stories and include a follow-up story sharing the results. Additionally, consider a "live" Q&A, responding to questions submitted by the audience via Instagram Stories.





# OBX Social Performance FY15/16 - FY23/2<sup>H1</sup> July - December July







FY23/24 performance is only represented by July 2023 – February 2024 performance.





# Engage - Community Growth

#### Highlights:

Spend allocation towards
 TikTok ads decreased
 slightly in February as a
 TikTok ad scheduled for
 promotion didn't go live
 until the end of the
 month and wasn't
 promoted until March.
 TikTok growth is expected
 to increase more next
 month.





# THE RESERVE OF THE PARTY OF THE

## Connect M-o-M









## Connect [Cumulative Performance]









## **Drive Intent**

#### Website Sessions Referred from Social Channels vs. Trend to Goal







## **Drive Intent [Cumulative Performance]**







## Engage









## **Engage** [Cumulative Performance]

Cumulative Engagements Performance To Goal









## Convert









## Convert [Cumulative Performance]









#### COMMUNITY ENGAGEMENT REPORT

**MARCH 21, 2024** 

#### Long-Range Tourism Management Plan

Special Committee Meeting Update: March 13, 2024

Following committee Chairman Dennis Robinson's welcome and a Community Engagement report, the following topics were discussed:

- Outer Banks Pledge: The group reviewed a revised Pledge draft, which reflected the
  fee