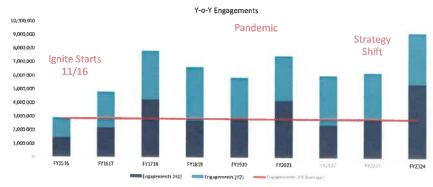

gazing on the OBX
- · Camellia Garden Tour

#### **Performance Overview:**

- This month, cumulative conversions generated so far this fiscal have exceeded the total number of conversions generated during the previous fiscal. Additionally, this year's conversion volume has already surpassed the base EOY goal by 13%.
- Impressions performance continues to improve, ending February at 99% to the projected cumulative goal vs. 97% at the end of January.

#### **Next Steps & Recommendations:**

• Continue incorporating poll and question Instagram Stories and include a follow-up story sharing the results. Additionally, consider a "live" Q&A, responding to questions submitted by the audience via Instagram Stories.





# OBX Social Performance FY15/16 - FY23/2<sup>H1</sup> July - December July







FY23/24 performance is only represented by July 2023 – February 2024 performance.





# Engage - Community Growth

#### Highlights:

Spend allocation towards
 TikTok ads decreased
 slightly in February as a
 TikTok ad scheduled for
 promotion didn't go live
 until the end of the
 month and wasn't
 promoted until March.
 TikTok growth is expected
 to increase more next
 month.





# THE RESERVE OF THE PARTY OF THE

## Connect M-o-M









## Connect [Cumulative Performance]









## **Drive Intent**

#### Website Sessions Referred from Social Channels vs. Trend to Goal







## **Drive Intent [Cumulative Performance]**







## Engage









## **Engage** [Cumulative Performance]

Cumulative Engagements Performance To Goal









## Convert









## Convert [Cumulative P