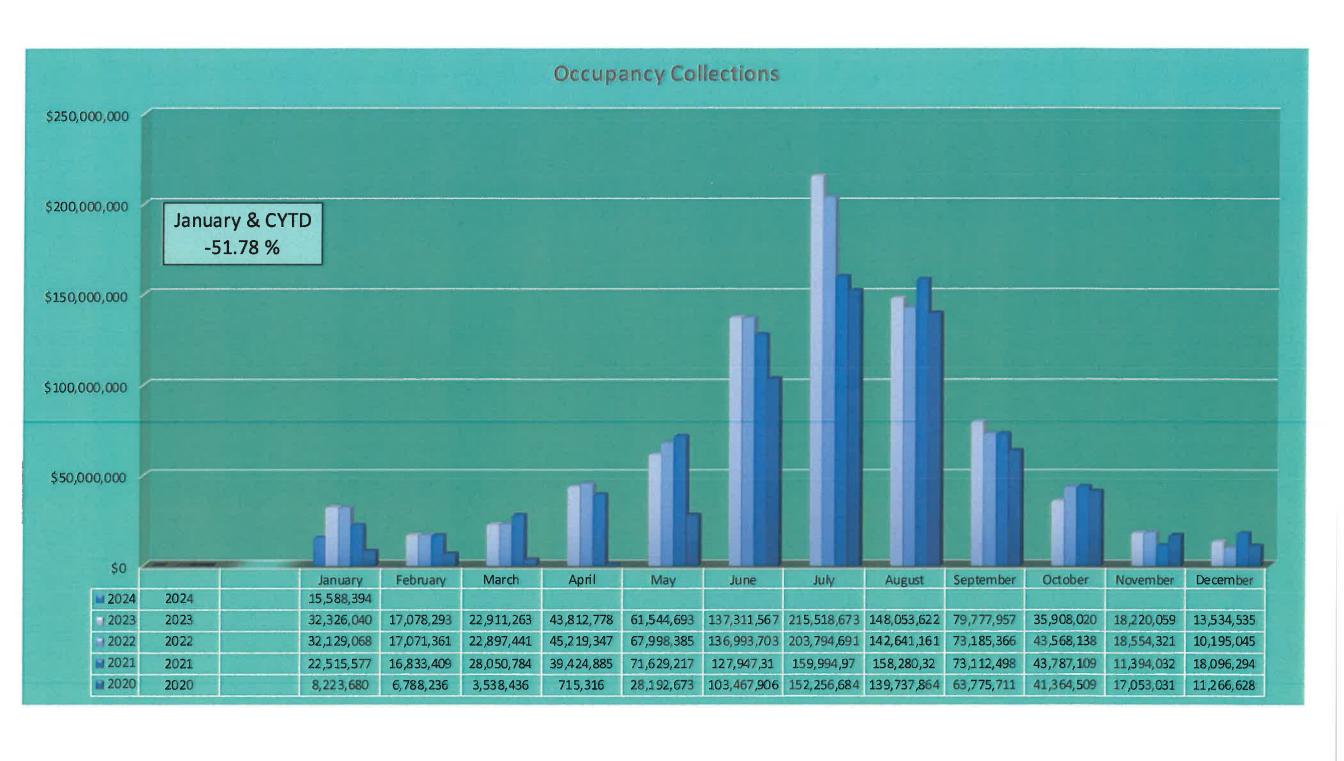

**BUDGET AND FINANCE REPORT:** Mr. Clissold reviewed the meals and occupancy receipts received. Receipts for fiscal year 2023-2024 were up 2.65 % compared to 2022-2023 actual receipts.

| Outer Banks Visitors Bure    |                 |                  |                  |                  |                 |                 |                |                  |               |                 |                  |                |                 |               |
|------------------------------|-----------------|------------------|------------------|------------------|-----------------|-----------------|----------------|------------------|---------------|-----------------|------------------|----------------|-----------------|---------------|
| Gross Occupancy Summa        | ıry             |                  |                  |                  |                 |                 |                |                  |               |                 |                  |                |                 |               |
| 2011-2024                    |                 |                  |                  |                  |                 |                 |                |                  |               |                 |                  |                |                 |               |
|                              | 2024            | 2023             | 2022             | 2021             | 2020            | 2019            | 2018           | 2017             | 2016          | 2015            | 2014             | 2013           | 2012            | 2011          |
| January                      | 15,588,394      | 32,326,040       | 32,129,068       | 22,515,577       | 8,223,680       | 6,272,045       | 7,115,084      | 7,131,148        | 6,278,051     | 5,968,549       | 4,638,247        | 5,037,412      | 4,289,234       | 4,628,76      |
| February                     |                 | 17,078,293       | 17,071,361       | 16,833,409       | 6,788,236       | 6,004,609       | 5,205,555      | 4,938,755        | 3,599,607     | 3,283,399       | 2,946,032        | 2,968,109      | 3,213,823       | 2,878,11      |
| March                        |                 | 22,911,263       | 22,897,441       | 28,050,784       | 3,538,436       | 9,370,541       | 9,356,430      | 7,159,836        | 7,924,692     | 5,399,408       | 5,159,003        | 6,338,567      | 5,450,681       | 4,090,15      |
| April                        |                 | 43,812,778       | 45,219,347       | 39,424,885       | 715,316         | 22,183,138      | 18,054,916     | 19,822,692       | 13,435,059    | 12,880,393      | 13,868,051       | 10,858,691     | 13,793,507      | 12,489,12     |
| May                          |                 | .61,544,693      | 67,998,385       | 71,629,217       | 28,192,673      | 36,428,842      | 32,964,383     | 32,005,253       | 29,786,428    | 29,618,042      | 27,441,496       | 23,051,832     | 23,748,969      | 23,011,01     |
| June                         |                 | 137,311,567      | 136,993,703      | 127,947,319      | 103,467,906     | 102,003,266     | 94,643,779     | 79,240,527       | 74,166,862    | 78,981,510      | 77,865,332       | 74,033,596     | 70,913,978      | 60,241,63     |
| July                         |                 | 215,518,673      | 203,794,691      | 159,994,974      | 152,256,684     | 110,890,945     | 134,391,620    | 140,228,393      | 130,768,381   | 110,515,903     | 108,283,329      | 110,660,664    | 111,091,066     | 110,207,72    |
| August                       |                 | 148,053,622      | 142,641,161      | 158,280,320      | 139,737,864     | 138,805,084     | 108,717,337    | 102,930,101      | 107,787,704   | 114,304,339     | 107,054,063      | 99,755,506     | 87,953,893      | 90,043,38     |
| September                    |                 | 79,777,957       | 73,185,366       | 73,112,498       | 63,775,711      | 45,403,850      | 48,791,548     | 48,338,071       | 45,666,221    | 44,596,605      | 39,762,332       | 37,881,607     | 39,568,193      | 36,023,22     |
| October                      |                 | 35,908,020       | 43,568,138       | 43,787,109       | 41,364,509      | 22,618,642      | 22,503,851     | 21,974,957       | 20,839,990    | 19,011,742      | 17,273,123       | 15,573,451     | 16,062,554      | 16,934,90     |
| November                     |                 | 18,220,059       | 18,554,321       | 11,394,032       | 17,053,031      | 11,523,953      | 9,965,662      | 10,734,352       | 9,132,785     | 7,573,884       | 6,873,710        | 6,118,063      | 6,038,976       | 6,795,25      |
| December                     |                 | 13,534,535       | 10,195,045       | 18,096,294       | 11,266,628      | 6,505,201       | 4,706,348      | 4,815,968        | 3,624,331     | 3,498,490       | 3,058,680        | 4,446,831      | 3,057,722       | 2,946,61      |
| YTD Total                    | 15,588,394      | 32,326,040       | 32,129,068       | 22,515,577       | 8,223,680       | 6,272,045       | 7,115,084      | 7,131,148        | 6,278,051     | 5,968,549       | 4,638,247        | 5,037,412      | 4,289,234       | 4,628,765     |
| Total                        | 15,588,394      | 825,997,500      | 814,248,027      | 771,066,418      | 576,380,674     | 518,010,116     | 496,416,513    | 479,320,053      | 453,010,111   | 435,632,264     | 414,223,398      | 396,724,329    | 385,182,596     | 370,289,91    |
| YTD % Change                 | -51.78%         | 0.61%            | 42.70%           | 173.79%          | 31.12%          | -11.85%         | -0.23%         | 13.59%           | 5.19%         | 28.68%          | -7.92%           | 17.44%         | -7.34%          | 2.99%         |
| Total % Change               | -51.78%         | 1.44%            | 5.60%            | 33.78%           | 11.27%          | 4.35%           | 3.57%          | 5.81%            | 3.99%         | 5.17%           | 4.41%            | 3.00%          | 4.02%           | 3.77%         |
| Month Increase/Decreas       | -51.78%         | 0.61%            | 42.70%           | 173.79%          | 31.12%          | -11.85%         | -0.23%         | 13.59%           | 5.19%         | 28.68%          | -7.92%           | 17.44%         | -7.34%          | 2.99%         |
| Increase(Decrease)/Qtr       |                 |                  |                  |                  |                 |                 |                |                  |               |                 |                  |                |                 |               |
| Qtr 1 (Dec-Feb)              | -31.51%         | -11.44%          | 32.96%           | 135.23%          | 26.70%          | -0.90%          | 9.19%          | 17.33%           | 8.66%         | 2.32%           | 8.75%            | 5.87%          | 5.68%           | -6.13%        |
| Qtr 2 (Mar-May)              |                 | -5.76%           | -2.15%           | 328.72%          | -52.27%         | 12.60%          | 2.35%          | 15.33%           | 6.78%         | 3.08%           | 15.45%           | -6.38%         | 8.60%           | 13.16%        |
| Qtr 3 (June-Aug)             |                 | 3.61%            | 8.34%            | 12.84%           | 12.44%          | 4.13%           | 4.76%          | 3.09%            | 2.94%         | 3.61%           | 3.08%            | 5.37%          | 3.63%           | 2.45%         |
| Qtr 4 (Sept-Nov)             |                 | -1.04%           | 5.47%            | 4.99%            | 53.61%          | -2.11%          | 0.26%          | 7.15%            | 6.26%         | 11.38%          | 7.28%            | -3.40%         | 3.21%           | 2.41%         |
| Note: Easter was in March fo |                 |                  |                  |                  |                 |                 |                |                  |               |                 |                  |                |                 |               |
| For July 2010, 2011, 20      | 016, 2017, 2021 | , 2022, 2023 the | ere were 5 weeke | ends and four in | August 2010, 20 | 11, 2016, 2017, | 2021, 2022, 20 | 23. There were 5 | weekends in A | ugust 2008,2009 | , 2015, 2019, 20 | 20, 2024 and 4 | weekends in Jul | v 2008, 2009, |