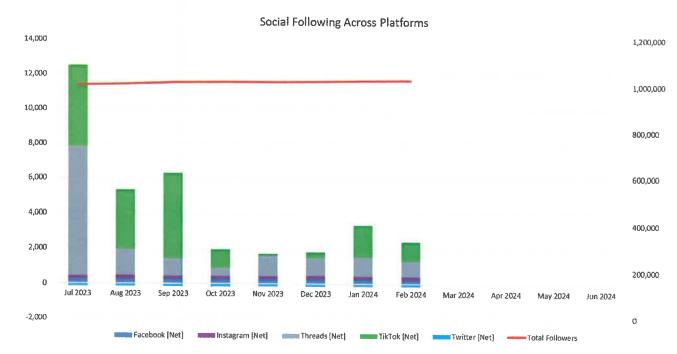

### **OUTER BANKS VISITORS BUREAU UPDATES:** Lee Nettles:

- Noted the training burn at Pamlico Jacks was completed and debris at the site cleaned up
- Attended the State of the County and the Outer Banks Chamber of Annual meetings, Outer Banks Community Foundation ribbon cutting, and upcoming North Carolina Travel and Tourism Board meetings
- Touched on the first meeting of the Long Range Tourism Management Plan Special Committee meeting
- Reviewed the marketing dashboard. Visitation reports will be sent at a later date as several sites had not reported their numbers. The Board discussed how rentals were shaping up for the season, and more Airbnb properties switching over to long term rentals.