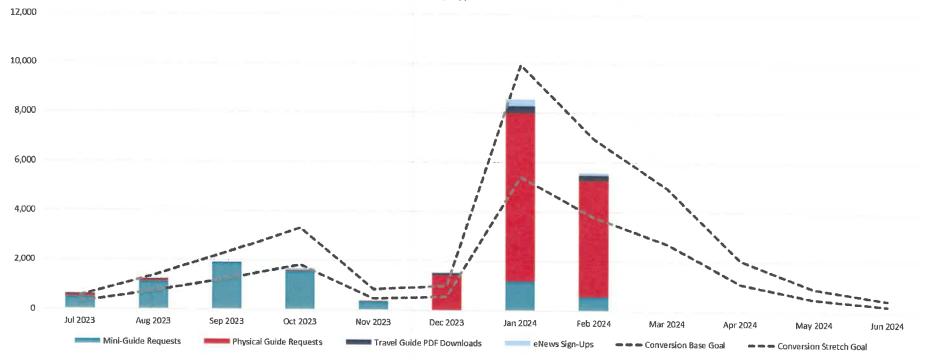

### **OUTER BANKS VISITORS BUREAU UPDATES:** Lee Nettles:

- Noted the training burn at Pamlico Jacks was completed and debris at the site cleaned up
- Attended the State of the County and the Outer Banks Chamber of Annual meetings, Outer Banks Community Foundation ribbon cutting, and upcoming North Carolina Travel and Tourism Board meetings
- Touched on the first meeting of the Long Range Tourism Management Plan Special Committee meeting
- Reviewed the marketing dashboard. Visitation reports will be sent at a later date as several sites had not reported their numbers. The Board discussed how rentals were shaping up for the season, and more Airbnb properties switching over to long term rentals.

Jeff Schwartzenberg reviewed the first Long Range Tourism Management Plan Special Committee meeting and topics covered in that meeting.

Lorrie Love noted student groups are returning to the area after a hiatus and the 2<sup>nd</sup> annual Soft Shell week.