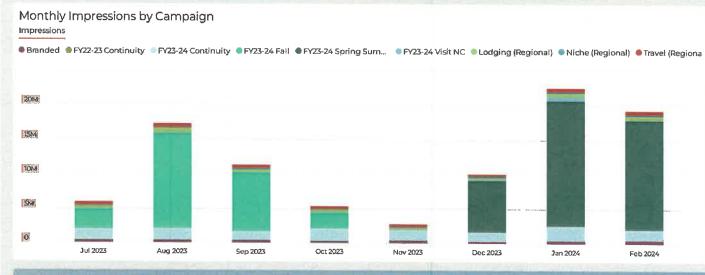

### **OUTER BANKS VISITORS BUREAU UPDATES:** Lee Nettles:

- Noted the training burn at Pamlico Jacks was completed and debris at the site cleaned up
- Attended the State of the County and the Outer Banks Chamber of Annual meetings, Outer Banks Community Foundation ribbon cutting, and upcoming North Carolina Travel and Tourism Board meetings
- Touched on the first meeting of the Long Range Tourism Management Plan Special Committee meeting
- Reviewed the marketing dashboard. Visitation reports will be sent at a later date as several sites had not reported their numbers. The Board discussed how rentals were shaping up for the season, and more Airbnb properties switching over to long term rentals.