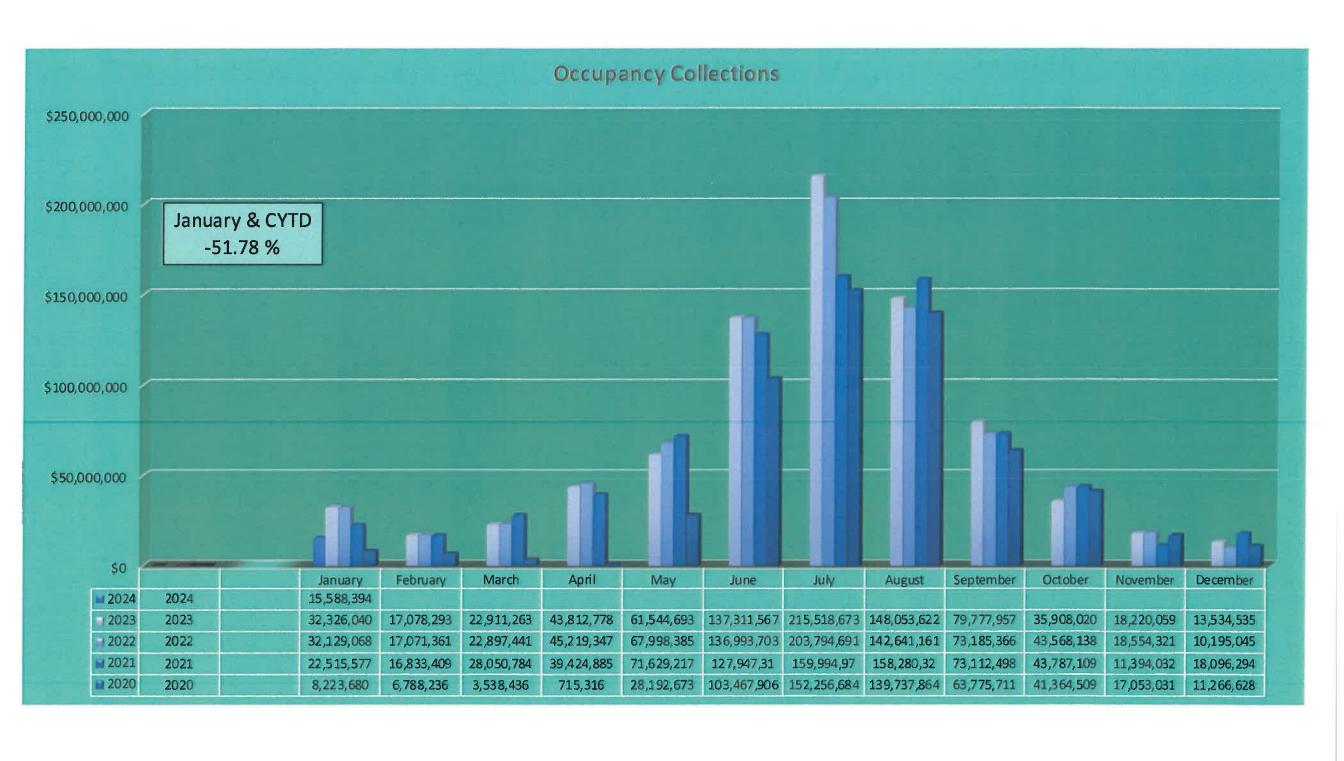

| Outer Banks Visitors Bure    |                 |                  |                  |                  |                 |                 |                |                  |               |                 |                  |                |                 |               |
|------------------------------|-----------------|------------------|------------------|------------------|-----------------|-----------------|----------------|------------------|---------------|-----------------|------------------|----------------|-----------------|---------------|
| Gross Occupancy Summa        | ıry             |                  |                  |                  |                 |                 |                |                  |               |                 |                  |                |                 |               |
| 2011-2024                    |                 |                  |                  |                  |                 |                 |                |                  |               |                 |                  |                |                 |               |
|                              | 2024            | 2023             | 2022             | 2021             | 2020            | 2019            | 2018           | 2017             | 2016          | 2015            | 2014             | 2013           | 2012            | 2011          |
| January                      | 15,588,394      | 32,326,040       | 32,129,068       | 22,515,577       | 8,223,680       | 6,272,045       | 7,115,084      | 7,131,148        | 6,278,051     | 5,968,549       | 4,638,247        | 5,037,412      | 4,289,234       | 4,628,76      |
| February                     |                 | 17,078,293       | 17,071,361       | 16,833,409       | 6,788,236       | 6,004,609       | 5,205,555      | 4,938,755        | 3,599,607     | 3,283,399       | 2,946,032        | 2,968,109      | 3,213,823       | 2,878,11      |
| March                        |                 | 22,911,263       | 22,897,441       | 28,050,784       | 3,538,436       | 9,370,541       | 9,356,430      | 7,159,836        | 7,924,692     | 5,399,408       | 5,159,003        | 6,338,567      | 5,450,681       | 4,090,15      |
| April                        |                 | 43,812,778       | 45,219,347       | 39,424,885       | 715,316         | 22,183,138      | 18,054,916     | 19,822,692       | 13,435,059    | 12,880,393      | 13,868,051       | 10,858,691     | 13,793,507      | 12,489,12     |
| May                          |                 | .61,544,693      | 67,998,385       | 71,629,217       | 28,192,673      | 36,428,842      | 32,964,383     | 32,005,253       | 29,786,428    | 29,618,042      | 27,441,496       | 23,051,832     | 23,748,969      | 23,011,01     |
| June                         |                 | 137,311,567      | 136,993,703      | 127,947,319      | 103,467,906     | 102,003,266     | 94,643,779     | 79,240,527       | 74,166,862    | 78,981,510      | 77,865,332       | 74,033,596     | 70,913,978      | 60,241,63     |
| July                         |                 | 215,518,673      | 203,794,691      | 159,994,974      | 152,256,684     | 110,890,945     | 134,391,620    | 140,228,393      | 130,768,381   | 110,515,903     | 108,283,329      | 110,660,664    | 111,091,066     | 110,207,72    |
| August                       |                 | 148,053,622      | 142,641,161      | 158,280,320      | 139,737,864     | 138,805,084     | 108,717,337    | 102,930,101      | 107,787,704   | 114,304,339     | 107,054,063      | 99,755,506     | 87,953,893      | 90,043,38     |
| September                    |                 | 79,777,957       | 73,185,366       | 73,112,498       | 63,775,711      | 45,403,850      | 48,791,548     | 48,338,071       | 45,666,221    | 44,596,605      | 39,762,332       | 37,881,607     | 39,568,193      | 36,023,22     |
| October                      |                 | 35,908,020       | 43,568,138       | 43,787,109       | 41,364,509      | 22,618,642      | 22,503,851     | 21,974,957       | 20,839,990    | 19,011,742      | 17,273,123       | 15,573,451     | 16,062,554      | 16,934,90     |
| November                     |                 | 18,220,059       | 18,554,321       | 11,394,032       | 17,053,031      | 11,523,953      | 9,965,662      | 10,734,352       | 9,132,785     | 7,573,884       | 6,873,710        | 6,118,063      | 6,038,976       | 6,795,25      |
| December                     |                 | 13,534,535       | 10,195,045       | 18,096,294       | 11,266,628      | 6,505,201       | 4,706,348      | 4,815,968        | 3,624,331     | 3,498,490       | 3,058,680        | 4,446,831      | 3,057,722       | 2,946,61      |
| YTD Total                    | 15,588,394      | 32,326,040       | 32,129,068       | 22,515,577       | 8,223,680       | 6,272,045       | 7,115,084      | 7,131,148        | 6,278,051     | 5,968,549       | 4,638,247        | 5,037,412      | 4,289,234       | 4,628,765     |
| Total                        | 15,588,394      | 825,997,500      | 814,248,027      | 771,066,418      | 576,380,674     | 518,010,116     | 496,416,513    | 479,320,053      | 453,010,111   | 435,632,264     | 414,223,398      | 396,724,329    | 385,182,596     | 370,289,91    |
| YTD % Change                 | -51.78%         | 0.61%            | 42.70%           | 173.79%          | 31.12%          | -11.85%         | -0.23%         | 13.59%           | 5.19%         | 28.68%          | -7.92%           | 17.44%         | -7.34%          | 2.99%         |
| Total % Change               | -51.78%         | 1.44%            | 5.60%            | 33.78%           | 11.27%          | 4.35%           | 3.57%          | 5.81%            | 3.99%         | 5.17%           | 4.41%            | 3.00%          | 4.02%           | 3.77%         |
| Month Increase/Decreas       | -51.78%         | 0.61%            | 42.70%           | 173.79%          | 31.12%          | -11.85%         | -0.23%         | 13.59%           | 5.19%         | 28.68%          | -7.92%           | 17.44%         | -7.34%          | 2.99%         |
| Increase(Decrease)/Qtr       |                 |                  |                  |                  |                 |                 |                |                  |               |                 |                  |                |                 |               |
| Qtr 1 (Dec-Feb)              | -31.51%         | -11.44%          | 32.96%           | 135.23%          | 26.70%          | -0.90%          | 9.19%          | 17.33%           | 8.66%         | 2.32%           | 8.75%            | 5.87%          | 5.68%           | -6.13%        |
| Qtr 2 (Mar-May)              |                 | -5.76%           | -2.15%           | 328.72%          | -52.27%         | 12.60%          | 2.35%          | 15.33%           | 6.78%         | 3.08%           | 15.45%           | -6.38%         | 8.60%           | 13.16%        |
| Qtr 3 (June-Aug)             |                 | 3.61%            | 8.34%            | 12.84%           | 12.44%          | 4.13%           | 4.76%          | 3.09%            | 2.94%         | 3.61%           | 3.08%            | 5.37%          | 3.63%           | 2.45%         |
| Qtr 4 (Sept-Nov)             |                 | -1.04%           | 5.47%            | 4.99%            | 53.61%          | -2.11%          | 0.26%          | 7.15%            | 6.26%         | 11.38%          | 7.28%            | -3.40%         | 3.21%           | 2.41%         |
| Note: Easter was in March fo |                 |                  |                  |                  |                 |                 |                |                  |               |                 |                  |                |                 |               |
| For July 2010, 2011, 20      | 016, 2017, 2021 | , 2022, 2023 the | ere were 5 weeke | ends and four in | August 2010, 20 | 11, 2016, 2017, | 2021, 2022, 20 | 23. There were 5 | weekends in A | ugust 2008,2009 | , 2015, 2019, 20 | 20, 2024 and 4 | weekends in Jul | v 2008, 2009, |