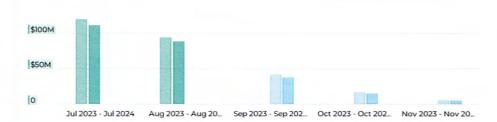

**OUTER BANKS VISITORS BUREAU UPDATES:** Lee Nettles shared the North Carolina Department of Commerce Tourism Spending Numbers for 2023. Dare County ranked fourth, with over \$2 billion in visitor-related income, and reviewed new graphs (on file) comparing collections on short term rentals vs. vacation rental managers. He reviewed the marketing dashboard.