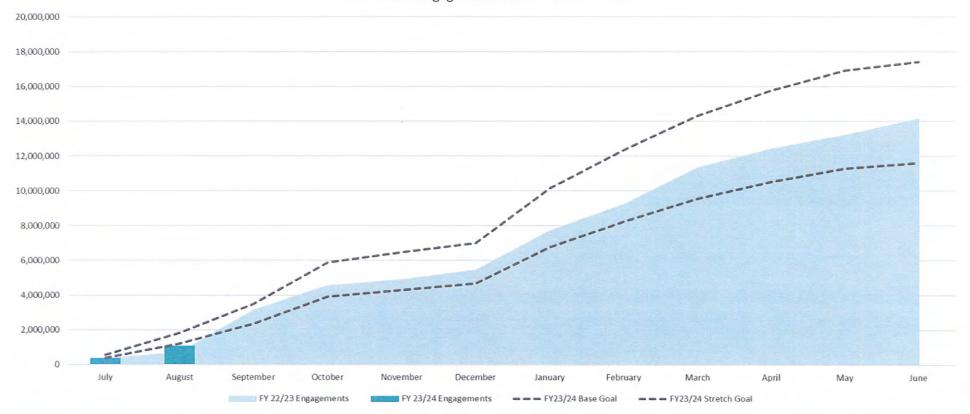

**OUTER BANKS VISITORS BUREAU UPDATES:** Lee Nettles shared the North Carolina Department of Commerce Tourism Spending Numbers for 2023. Dare County ranked fourth, with over \$2 billion in visitor-related income, and reviewed new graphs (on file) comparing collections on short term rentals vs. vacation rental managers. He reviewed the marketing dashboard.