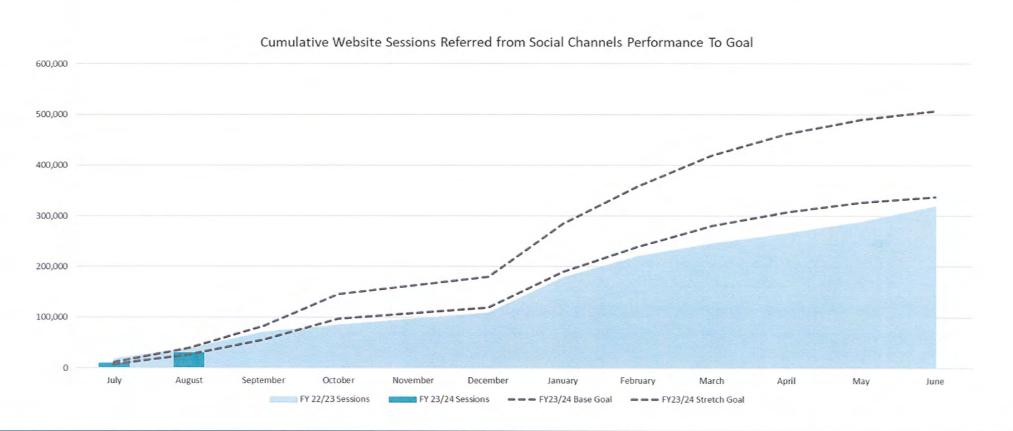

**OUTER BANKS VISITORS BUREAU UPDATES:** Lee Nettles shared the North Carolina Department of Commerce Tourism Spending Numbers for 2023. Dare County ranked fourth, with over \$2 billion in visitor-related income, and reviewed new graphs (on file) comparing collections on short term rentals vs. vacation rental managers. He reviewed the marketing dashboard.