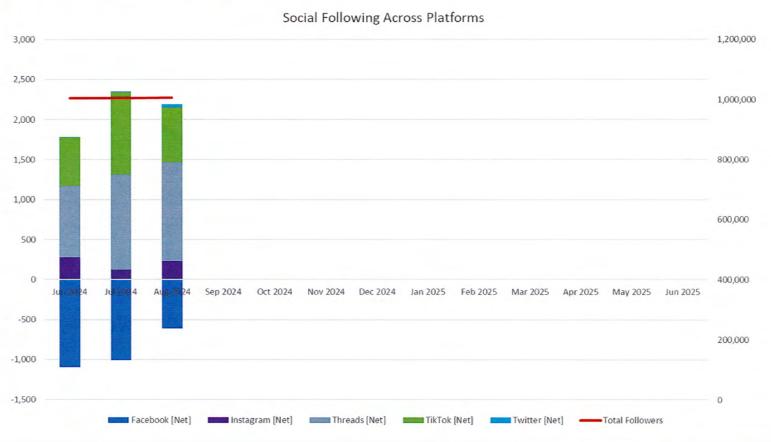

**OUTER BANKS VISITORS BUREAU UPDATES:** Lee Nettles shared the North Carolina Department of Commerce Tourism Spending Numbers for 2023. Dare County ranked fourth, with over \$2 billion in visitor-related income, and reviewed new graphs (on file) comparing collections on short term rentals vs. vacation rental managers. He reviewed the marketing dashboard.