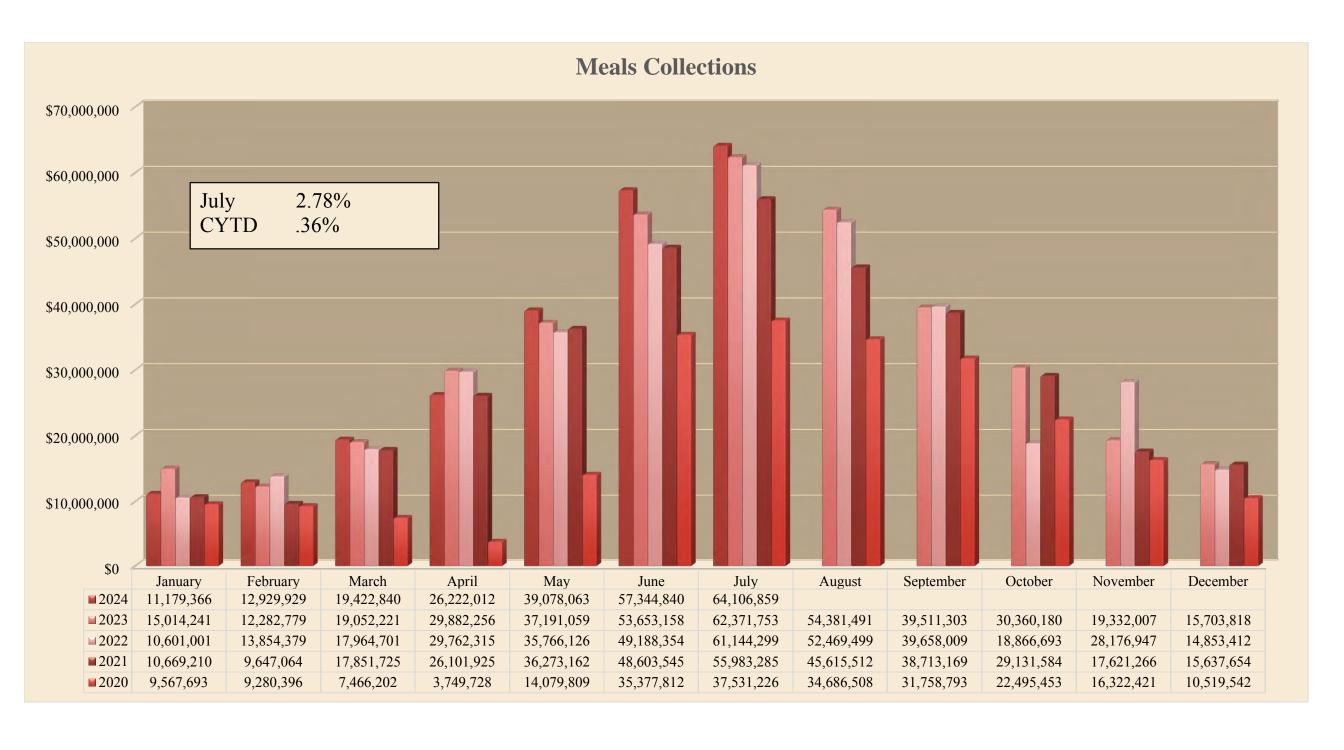

**CHAIR:** The Chair welcomed the Board back after their July hiatus.

**BUDGET AND FINANCE REPORT:** Mr. Clissold reviewed the meals and occupancy receipts received. Receipts for fiscal year 2024-2025 were up 16.43% compared to 2023-2024.

**OUTER BANKS VISITORS BUREAU UPDATES:** Lee Nettles shared the North Carolina Department of Commerce Tourism Spending Numbers for 2023. Dare County ranked fourth, with over \$2 billion in visitor-related income, and reviewed new graphs (on file) comparing collections on short term rentals vs. vacation rental managers. He reviewed the marketing dashboard.