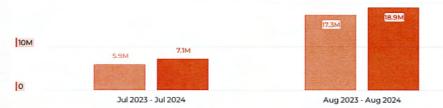

inia, Pennsylvania and Maryland) accounted for 62% of total rent. East Coast states including New Jersey, Connecticut and New York saw large increases (+50%) over July 2024.
    - Compared to August 2023, Paid Occupancy was down 7% and total revenue was down 11%.
    - Looking ahead, the September occupancy forecast is up 2% while the October November forecasts are down 9-11% vs. the same timeframe forecast for 2023 as of 9/3/23.
- Vice: Data through Tuly 2024 is available Tracked spend increased 2094 MoM however is down 2.5% vs. Tuly 2023

## Section I: Fiscal Year 2024-2025 Overview

Reviews FY24-25 year-to-date (FYTD) versus prior fiscal year-to-date totals

## Paid Media Campaigns (HY Managed)

**FYTD: Impressions** 

26,070,408.

### Monthly Impressions v. Previous Year

Impressions



FYTD: Video Views

10,604,781 -

### Monthly Video Views v. Previous Year

Video Views



# **Email Marketing**

# FYTD: Email Opens

39,242 -

# Outerbanks.org

#### **FYTD: Website Sessions**

1,047,024 -

# Monthly Website Sessions v. Previous Year

Sessions



## Monthly Email Opens v. Previous Year

Email Opens



# Tracked Domestic Visitor Spend

FYTD: Zartico Tracked Spend \$7,243,873.

Zartico Monthly Tracked Spend v. Previous Year

Tracked Spend



FYTD: Visa Tracked Spend \$78,776,330 - (\$80,769,663)

Visa Monthly Tracked Spend v. Previous Year

Tracked Spend



Tracked spend data has a 14-30 day lag in reporting, data will be continuously updated for past months as new data processes - see notes above for reporting dates included in each report.

### KeyData Rental Data

FYTD