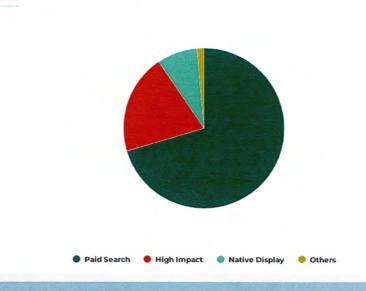

rgia        | \$18,824          |
| Colorado       | \$17,019          |
| Iowa           | \$15,688          |
| Texas          | \$14,641          |
| Delaware       | \$14,595          |
| Michigan       | \$12,686          |
| Minnesota      | \$11,573          |
| New Hampshire  | \$10,538          |
| Washington     | \$7,695           |
| Oklahoma       | \$7,345           |
| Alabama        | \$6,811           |
| Alaska         | \$6,513           |
| Kansas         | \$5,638           |
| Arizona        | \$4,688           |
| 50 of 50 items | ↔ →               |
|                |                   |

## Section IV: HY Managed Media Reviews tooline delivery metrics for HY managed paid media campaigns and ORVR's email marketing efforts

### Paid Media Campaigns (HY Managed)







## Native Continuity: Blog/Niche Support

### Delivery and Performance by Creative - Month Of

| Creative                   | # Impressions | # CTR ↓ | # CPC  |
|----------------------------|---------------|---------|--------|
| Vacation Rentals (August)  | 78,248        | 0.41%   | \$2.25 |
| Offers & Packages (August) | 114,661       | 0.40 %  | \$2.29 |
| Paddle Routes (August)     | 113,515       | 0.33 %  | \$2.74 |
| Ideal Itinerary (August)   | 106,552       | 0.32 %  | \$2.91 |
| Total                      | 412,976       | 0.36 %  | \$2.54 |
| of 4 items                 |               |         | ↔ →    |

### Performance Trends



## **Email Marketing**

FYTD: Sends 312,886

FYTD: Open Rate

12.58 %

FYTD: Clicks

6,486 (6,593)

FYTD: CTR (Opens)

16.53 %

New Subscribers - Mo