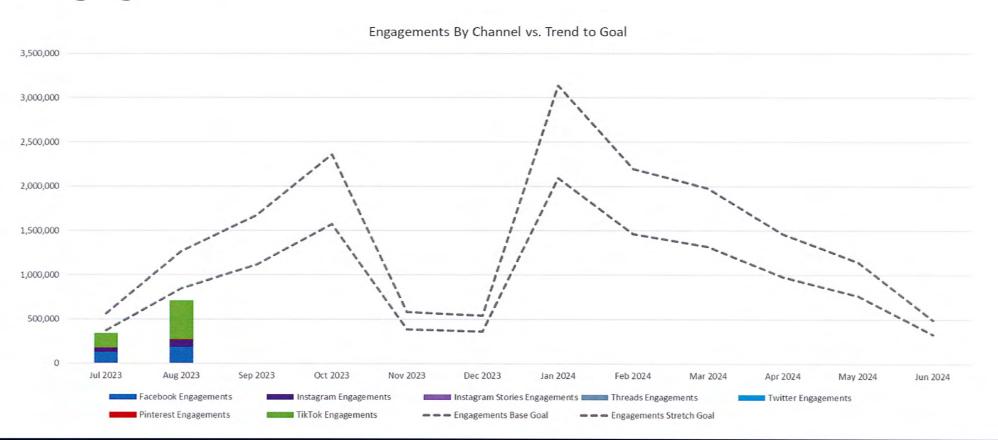

**OUTER BANKS VISITORS BUREAU UPDATES:** Lee Nettles shared the North Carolina Department of Commerce Tourism Spending Numbers for 2023. Dare County ranked fourth, with over \$2 billion in visitor-related income, and reviewed new graphs (on file) comparing collections on short term rentals vs. vacation rental managers. He reviewed the marketing dashboard.