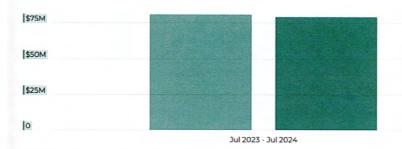

**OUTER BANKS VISITORS BUREAU UPDATES:** Lee Nettles shared the North Carolina Department of Commerce Tourism Spending Numbers for 2023. Dare County ranked fourth, with over \$2 billion in visitor-related income, and reviewed new graphs (on file) comparing collections on short term rentals vs. vacation rental managers. He reviewed the marketing dashboard.