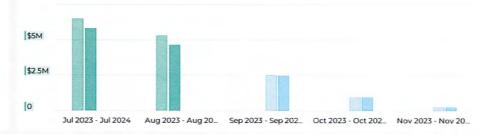

**OUTER BANKS VISITORS BUREAU UPDATES:** Lee Nettles shared the North Carolina Department of Commerce Tourism Spending Numbers for 2023. Dare County ranked fourth, with over \$2 billion in visitor-related income, and reviewed new graphs (on file) comparing collections on short term rentals vs. vacation rental managers. He reviewed the marketing dashboard.