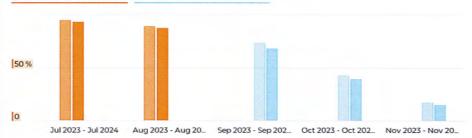

**OUTER BANKS VISITORS BUREAU UPDATES:** Lee Nettles shared the North Carolina Department of Commerce Tourism Spending Numbers for 2023. Dare County ranked fourth, with over \$2 billion in visitor-related income, and reviewed new graphs (on file) comparing collections on short term rentals vs. vacation rental managers. He reviewed the marketing dashboard.