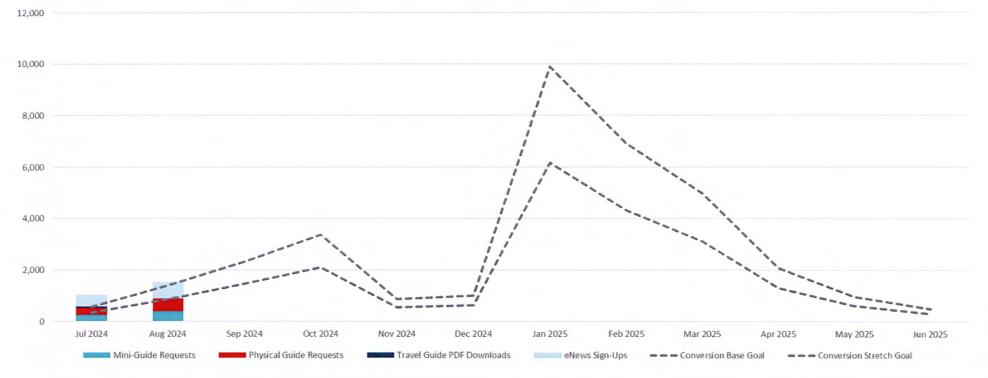

**OUTER BANKS VISITORS BUREAU UPDATES:** Lee Nettles shared the North Carolina Department of Commerce Tourism Spending Numbers for 2023. Dare County ranked fourth, with over \$2 billion in visitor-related income, and reviewed new graphs (on file) comparing collections on short term rentals vs. vacation rental managers. He reviewed the marketing dashboard.