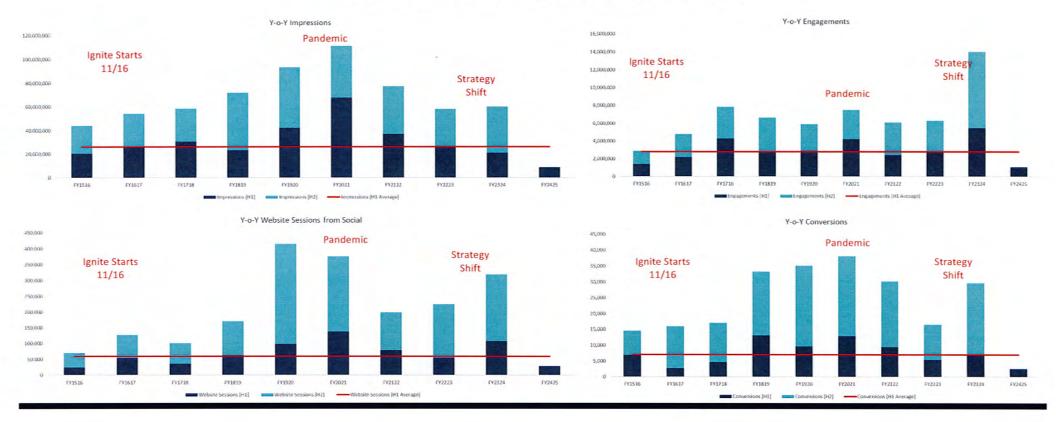

**OUTER BANKS VISITORS BUREAU UPDATES:** Lee Nettles shared the North Carolina Department of Commerce Tourism Spending Numbers for 2023. Dare County ranked fourth, with over \$2 billion in visitor-related income, and reviewed new graphs (on file) comparing collections on short term rentals vs. vacation rental managers. He reviewed the marketing dashboard.