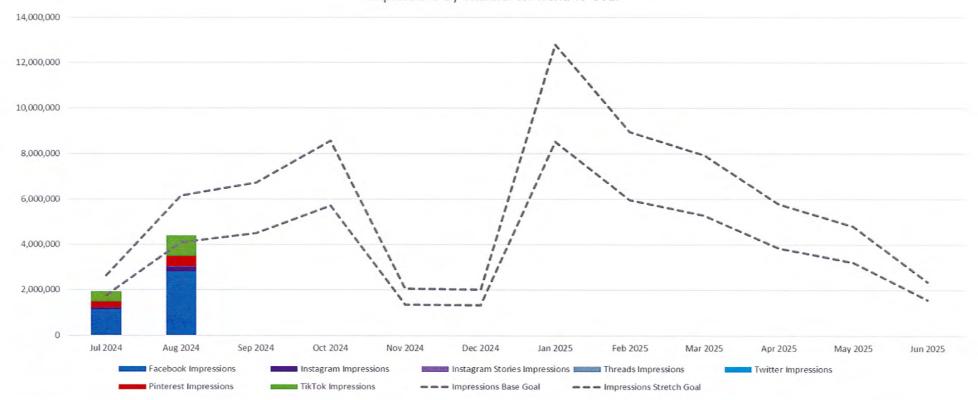

**OUTER BANKS VISITORS BUREAU UPDATES:** Lee Nettles shared the North Carolina Department of Commerce Tourism Spending Numbers for 2023. Dare County ranked fourth, with over \$2 billion in visitor-related income, and reviewed new graphs (on file) comparing collections on short term rentals vs. vacation rental managers. He reviewed the marketing dashboard.