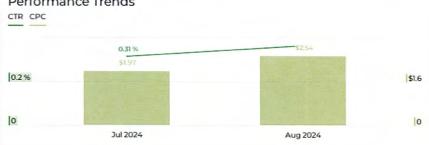

a Reviews tooline delivery metrics for HY managed paid media campaigns and ORVR's email marketing efforts

### Paid Media Campaigns (HY Managed)







## Native Continuity: Blog/Niche Support

### Delivery and Performance by Creative - Month Of

| Creative                   | # Impressions | # CTR ↓ | # CPC  |
|----------------------------|---------------|---------|--------|
| Vacation Rentals (August)  | 78,248        | 0.41%   | \$2.25 |
| Offers & Packages (August) | 114,661       | 0.40 %  | \$2.29 |
| Paddle Routes (August)     | 113,515       | 0.33 %  | \$2.74 |
| Ideal Itinerary (August)   | 106,552       | 0.32 %  | \$2.91 |
| Total                      | 412,976       | 0.36 %  | \$2.54 |
| of 4 items                 |               |         | ↔ →    |

### Performance Trends



## **Email Marketing**

FYTD: Sends 312,886

FYTD: Open Rate

12.58 %

FYTD: Clicks

6,486 (6,593)

FYTD: CTR (Opens)

16.53 %

New Subscribers - Month Of

**5,418** 

#### **FYTD: Email Performance Trends**

Sends Opens Open Rate CTR (Opens) Bounce Rate



## Delivery and Performance by Email Message - Month Of

|                              | # Sends ↓ | Opens  | # Clicks | Open Rate | # CTR (Opens) | # Bounce Rate |
|------------------------------|-----------|--------|----------|-----------|---------------|---------------|
| August 2024 OBX Email        | 100,676   | 16,230 | 2,079    | 16.15 %   | 12.81 %       | 0.16 %        |
| Welcome Email Workflow       | 4,611     | 1,313  | 661      | 29.29 %   | 50.34 %       | 2.80 %        |
| Art, History and Culture Wor | 1,380     | 28