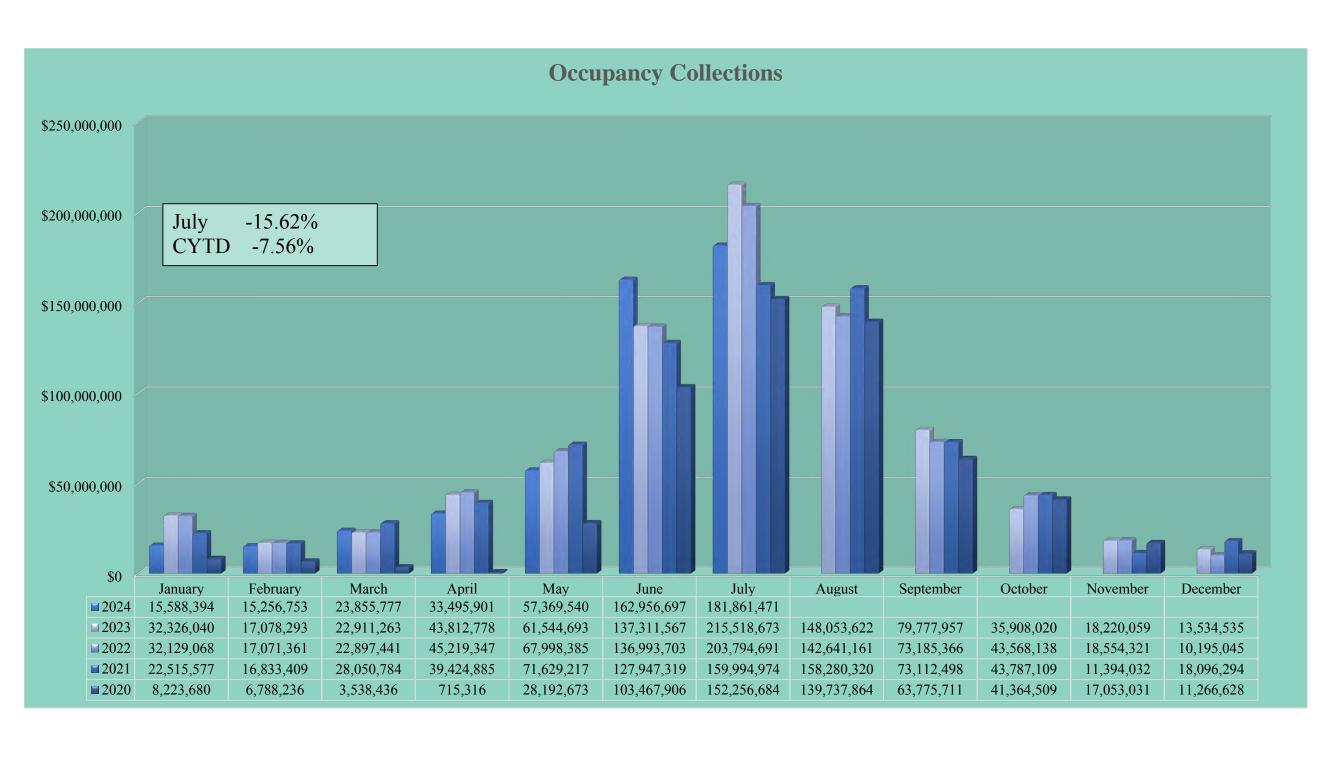

**CHAIR:** The Chair welcomed the Board back after their July hiatus.

**BUDGET AND FINANCE REPORT:** Mr. Clissold reviewed the meals and occupancy receipts received. Receipts for fiscal year 2024-2025 were up 16.43% compared to 2023-2024.

**OUTER BANKS VISITORS BUREAU UPDATES:** Lee Nettles shared the North Carolina Department of Commerce Tourism Spending Numbers for 2023. Dare County ranked fourth, with over \$2 billion in visitor-related income, and reviewed new graphs (on file) comparing collections on short term rentals vs. vacation rental managers. He reviewed the marketing dashboard.