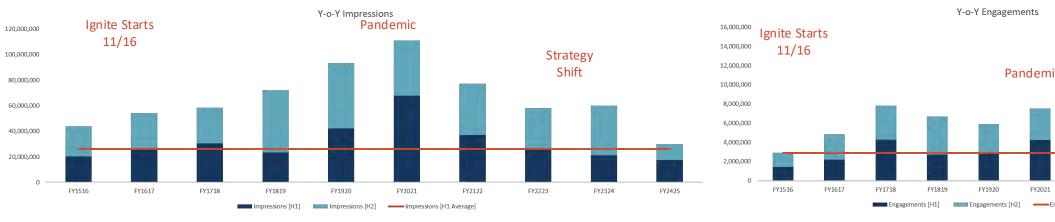

#### **OUTER BANKS VISITORS BUREAU UPDATES:** Lee Nettles:

- noted a public hearing at the Town of Nags Head that added the boardwalk and pickleball as accepted uses at the Soundside Event Site and unified all the Dare County Tourism Board parcels under the Event Site designation.
- provided an update about the AI widgets on website. Staff is still working to introduce a booking window that will work with both hotels/motels and short term rental agencies
- reviewed the Outer Edge premier and plans to roll out all six videos
- reviewed the marketing dashboard and visitation.