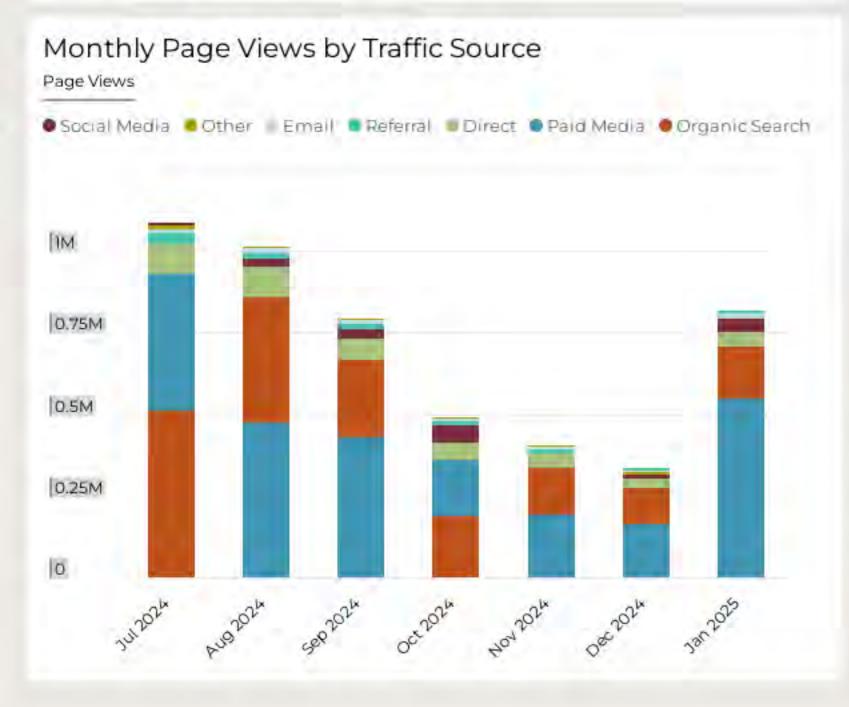

#### **OUTER BANKS VISITORS BUREAU UPDATES:** Lee Nettles:

- noted a public hearing at the Town of Nags Head that added the boardwalk and pickleball as accepted uses at the Soundside Event Site and unified all the Dare County Tourism Board parcels under the Event Site designation.
- provided an update about the AI widgets on website. Staff is still working to introduce a booking window that will work with both hotels/motels and short term rental agencies
- reviewed the Outer Edge premier and plans to roll out all six videos
- reviewed the marketing dashboard and visitation.