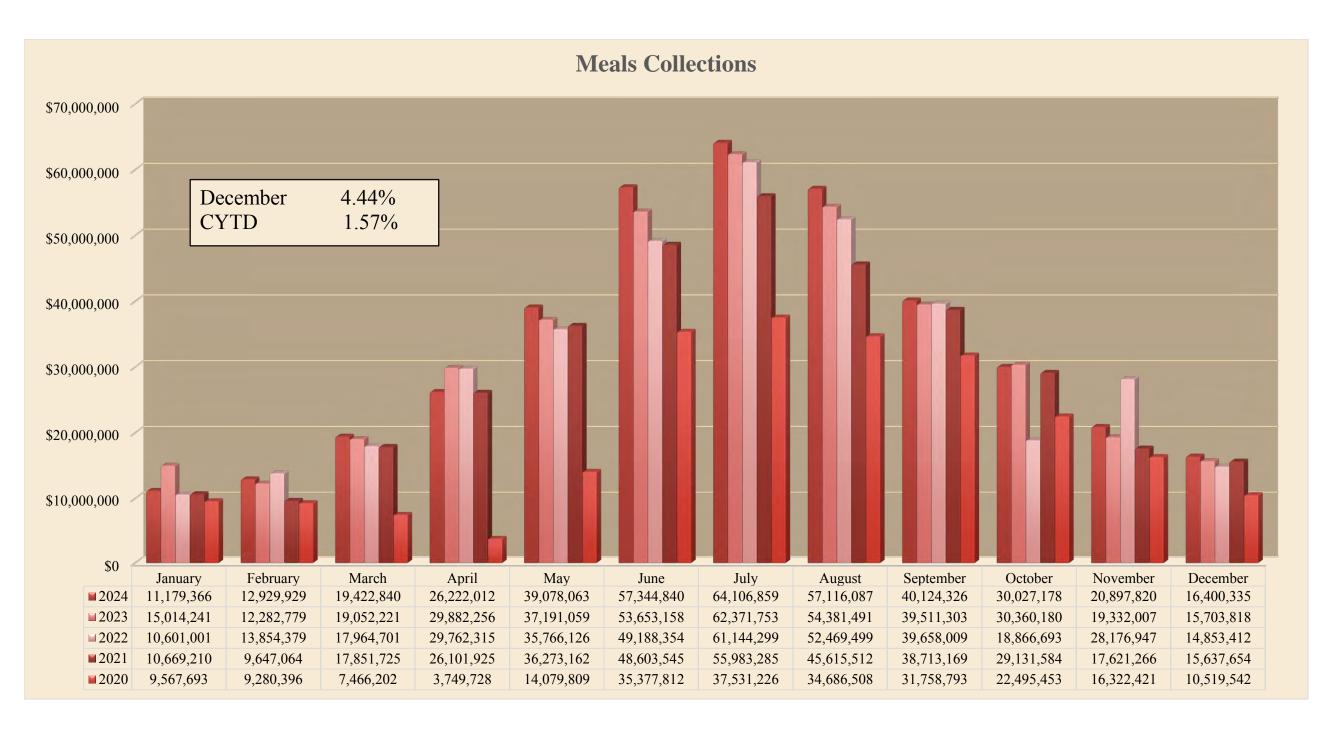

**BUDGET AND FINANCE REPORT:** Mr. Clissold reviewed the meals and occupancy receipts received. Receipts for fiscal year 2024-2025 were up .63% compared to 2023-2024.

### BUDGET & FINANCE PROJECTIONS OCCUPANCY & MEALS FY 2024-2025

|                 | OCCUPANCY & | MEALS FY 2024-20 | 25             |                |        |
|-----------------|-------------|------------------|----------------|----------------|--------|
|                 |             | PROJECTED        | ACTUAL         |                |        |
| FISCAL YEAR     |             | FY 24-25         | FY 24-25       | +/- \$         | +/- %  |
| JUNE EARNED     | OCCUPANCY   | \$1,210,325.00   | \$1,633,431.36 | \$423,106.36   | 34.96% |
| JULY RECEIVED   | MEALS       | \$443,005.00     | \$557,765.57   | \$114,760.57   | 25.91% |
|                 |             | \$1,653,330.00   | \$2,191,196.93 | \$537,866.93   | 32.53% |
| JULY EARNED     | OCCUPANCY   | \$1,650,520.00   | \$1,813,246.38 | \$162,726.38   | 9.86%  |
| AUGUST RECEIVED | MEALS       | \$472,275.00     | \$634,476.85   | \$162,201.85   | 34.34% |
|                 |             | \$2,122,795.00   | \$2,447,723.23 | \$324,928.23   | 15.31% |
| AUGUST EARNED   | OCCUPANCY   | \$1,439,060.00   | \$1,474,621.15 | \$35,561.15    | 2.47%  |
| SEPT RECEIVED   | MEALS       | \$445,330.00     | \$553,576.05   | \$108,246.05   | 24.31% |
|                 |             | \$1,884,390.00   | \$2,028,197.20 | \$143,807.20   | 7.63%  |
| SEPTEMBER EARNE | OCCUPANCY   | \$579,615.00     | \$799,304.15   | \$219,689.15   | 37.90% |
| OCT RECEIVED    | MEALS       | \$297,730.00     | \$388,697.83   | \$90,967.83    | 30.55% |
|                 |             | \$877,345.00     | \$1,188,001.98 | \$310,656.98   | 35.41% |
| OCTOBER EARNED  | OCCUPANCY   | \$272,110.00     | \$362,802.33   | \$90,692.33    | 33.33% |
| NOV RECEIVED    | MEALS       | \$220,715.00     | \$283,327.98   | \$62,612.98    | 28.37% |
|                 |             | \$492,825.00     | \$646,130.31   | \$153,305.31   | 31,11% |
| NOVEMBER EARNED | OCCUPANCY   | \$117,350.00     | \$174,684.35   | \$57,334.35    | 48.86% |
| DEC RECEIVED    | MEALS       | \$140,200.00     | \$190,430.48   | \$50,230.48    | 35.83% |
|                 |             | \$257,550.00     | \$365,114.83   | \$107,564.83   | 41.76% |
| DECEMBER EARNEL | OCCUPANCY   | \$84,970.00      | \$126,884.25   | \$41,914.25    | 49.33% |
| JAN RECEIVED    | MEALS       | \$121,270.00     | \$154,314.62   | \$33,044.62    | 27.25% |
|                 |             | \$206,240.00     | \$281,198.87   | \$74,958.87    | 36.35% |
| JANUARY EARNED  | OCCUPANCY   | \$163,905.00     | \$0.00         | \$0.00         | 0.00%  |
| FEB RECEIVED    | MEALS       | \$90,410.00      | \$0.00         | \$0.00         | 0.00%  |
|                 |             | \$254,315.00     | \$0.00         | \$0.00         | 0.00%  |
| FEBRUARY EARNEL | OCCUPANCY   | \$133,825.00     | \$0.00         | \$0.00         | 0.00%  |
| MARCH RECEIVED  | MEALS       | \$96,455.00      | \$0.00         | \$0.00         | 0.00%  |
|                 |             | \$230,280.00     | \$0.00         | \$0.00         | 0.00%  |
| MARCH EARNED    | OCCUPANCY   | \$125,235.00     | \$0.00         | \$0.00         | 0.00%  |
| APRIL RECEIVED  | MEALS       | \$141,500.00     | \$0.00         | \$0.00         | 0.00%  |
|                 |             | \$266,735.00     | \$0.00         | \$0.00         | 0.00%  |
| APRIL EARNED    | OCCUPANCY   | \$296,910.00     | \$0.00         | \$0.00         | 0.00%  |
| MAY RECEIVED    | MEALS       | \$218,185.00     | \$0.00         | \$0.00         | 0.00%  |
|                 |             | \$515,095.00     | \$0.00         | \$0.00         | 0.00%  |
| MAY EARNED      | OCCUPANCY   | \$387,380.00     | \$0.00         | \$0.00         | 0.00%  |
| JUNE RECEIVED   | MEALS       | \$267,780.00     | \$0.00         | \$0.00         | 0.00%  |
|                 |             | \$655,160.00     | \$0.00         | \$0.00         | 0.00%  |
| TOTALS          | OCCUPANCY   | \$5,353,950.00   | \$6,384,973.97 | \$1,031,023.97 | 19.26% |
| TO-DATE         | MEALS       | \$2,140,525.00   | \$2,762,589.38 | \$622,064.38   | 29.06% |
|                 |             | \$7,494,475.00   | \$9,147,563.35 | \$1,653,088.35 | 22.06% |
| TOTAL           | OCCUPANCY   | \$6,461,205.00   |                |                |        |
| PROJECTED       | MEALS       | \$2,954,855.00   |                |                |        |
| 2024-2025       |             | \$9,416,060.00   |                |                |        |

| CALENDAR YEAR RE | ECEIPTS     | ACTUAL         | ACTUAL       | +/- \$       | +/- %  |
|------------------|-------------|----------------|--------------|--------------|--------|
| 2024-2025        |             | 2024           | 2025         |              |        |
| DECEMBER EARNED  |             |                |              |              |        |
| JAN RECEIVED     | OCCUPANCY   | \$135,855.24   | \$126,884.25 | (\$8,970.99) | -6.60% |
|                  | MEALS       | \$144,573.68   | \$154,314.62 | \$9,740.94   | 6.74%  |
|                  |             | \$280,428.92   | \$281,198.87 | \$769.95     | 0.27%  |
| JANUARY EARNED   |             |                |              |              |        |
| FEB RECEIVED     | OCCUPANCY   | \$155,450.13   | \$0.00       | \$0.00       | 0.00%  |
|                  | MEALS       | \$101,950.46   | \$0.00       | \$0.00       | 0.00%  |
| 200200000000000  |             | \$257,400.59   | \$0.00       | \$0.00       | 0.00%  |
| FEBRUARY EARNED  | oggriph var | 4151 060 50    | 40.00        | 40.00        | 0.000  |
| MARCH RECEIVED   | OCCUPANCY   | \$151,260.50   | \$0.00       | \$0.00       | 0.00%  |
|                  | MEALS       | \$128,875.91   | \$0.00       | \$0.00       | 0.00%  |
| MARGIL EARNED    |             | \$280,136.41   | \$0.00       | \$0.00       | 0.00%  |
| MARCH EARNED     | OCCUPANCY   | 6220 725 04    | ÷0.00        | 60.00        | 0 000  |
| APRIL RECEIVED   | OCCUPANCY   | \$238,725.04   | \$0.00       | \$0.00       | 0.00%  |
|                  | MEALS       | \$198,494.48   | \$0.00       | \$0.00       | 0.00%  |
| APRIL EARNED     |             | \$437,219.52   | \$0.00       | \$0.00       | 0.00%  |
| MAY RECEIVED     | OCCUPANCY   | \$331,069.81   | \$0.00       | \$0.00       | 0.00%  |
| MAI RECEIVED     | MEALS       | \$258,330.28   | \$0.00       |              |        |
|                  | PIEALS      | \$589,400.09   | \$0.00       | \$0.00       | 0.00%  |
| MAY EARNED       |             | \$305,400.05   | 30.00        | 30.00        | 0.00%  |
| JUNE RECEIVED    | OCCUPANCY   | \$562,874.34   | \$0.00       | \$0.00       | 0.00%  |
|                  | MEALS       | \$372,451.95   | \$0.00       | \$0.00       | 0.00%  |
|                  |             | \$935,326.29   | \$0.00       | \$0.00       | 0.00%  |
| JUNE EARNED      |             | **********     | 450,000      | 44,144       | 10.00  |
| JULY RECEIVED    | OCCUPANCY   | \$1,633,431.36 | \$0.00       | \$0.00       | 0.00%  |
| PITTLE           | MEALS       | \$557,765.57   | \$0.00       | \$0.00       | 0.00%  |
|                  |             | \$2,191,196.93 | \$0.00       | \$0.00       | 0.00%  |
| JULY EARNED      |             |                |              |              |        |
| AUGUST RECEIVED  | OCCUPANCY   | \$1,813,246.38 | \$0.00       | \$0.00       | 0.00%  |
|                  | MEALS       | \$634,476.85   | \$0.00       | \$0.00       | 0.00%  |
|                  |             | \$2,447,723.23 | \$0.00       | \$0.00       | 0.00%  |
| AUGUST EARNED    |             |                |              |              |        |
| SEPT RECEIVED    | OCCUPANCY   | \$1,474,621.15 | \$0.00       | \$0.00       | 0.00%  |
|                  | MEALS       | \$553,576.05   | \$0.00       | \$0.00       | 0.00%  |
|                  |             | \$2,028,197.20 | \$0.00       | \$0.00       | 0.00%  |
| SEPTEMBER EARNED | )           |                |              |              |        |
| OCT RECEIVED     | OCCUPANCY   | \$799,304.15   | \$0.00       | \$0.00       | 0.00%  |
|                  | MEALS       | \$388,697.83   | \$0.00       | \$0.00       | 0.00%  |
|                  |             | \$1,188,001.98 | \$0.00       | \$0.00       | 0.00%  |
| OCTOBER EARNED   |             |                |              |              |        |
| NOV RECEIVED     | OCCUPANCY   | \$362,802.33   | \$0.00       | \$0.00       | 0.00%  |
|                  | MEALS       | \$283,327.98   | \$0.00       | \$0.00       | 0.00%  |
|                  |             | \$646,130.31   | \$0.00       | \$0.00       | 0.00%  |
| NOVEMBER EARNED  |             |                |              |              |        |
| DEC RECEIVED     | OCCUPANCY   | \$174,684.35   | \$0.00       | \$0.00       | 0.00%  |
|                  | MEALS       | \$190,430.48   | \$0.00       | \$0.00       | 0.00%  |
|                  |             | \$365,114.83   | \$0.00       | \$0.00       | 0.00%  |
| m-1-1 m- D-1-    |             | 4125 055 04    | 4106 004 05  | /40 070 001  | 5 500  |
| Total To Date    | Occupancy   | \$135,855.24   | \$126,884.25 | (\$8,970.99) | -6.60% |
|                  | Meals       | \$144,573.68   | \$154,314.62 | \$9,740.94   | 6.74%  |
|                  |             | \$280,428.92   | \$281,198.87 | \$769.95     | 0.27%  |
| Total for Year   | OCCUPANCY   | \$7,833,324.78 |              |              |        |
| ISSUE TOT TEAT   | MEALS       | \$3,812,951.52 |              |              |        |
|                  |             | 4510141731.34  |              |              |        |

## OCCUPANCY & MEALS FY 2024-2025

|                  |                                         | OCCUPANCY & MEAL | S FY 2024-2025 |                |         |
|------------------|-----------------------------------------|------------------|----------------|----------------|---------|
|                  |                                         | ACTUAL RECEIPTS  |                |                |         |
|                  |                                         | ACTUAL           | ACTUAL         | +/- \$         | +/- %   |
| FISCAL YEAR RECE | EIPTS                                   | FY 23-24         | FY 24-25       |                |         |
|                  | 0.00010111011                           | 01 267 017 01    | 41 622 421 26  | 4055 412 45    | 10 100  |
| JUNE EARNED      | OCCUPANCY                               | \$1,367,017.91   | \$1,633,431.36 | \$266,413.45   | 19.49%  |
| JULY RECEIVED    | MEALS                                   | \$514,981.30     | \$557,765.57   | \$42,784.27    | 8.31%   |
|                  |                                         | \$1,881,999.21   | \$2,191,196.93 | \$309,197.72   | 16.43%  |
| JULY EARNED      | OCCUPANCY                               | \$2,165,402.07   | \$1,813,246.38 | (\$352,155,69) | -16.26% |
| AUGUST RECEIVED  | MEALS                                   | \$604,977.26     | \$634,476.85   | \$29,499.59    | 4.88%   |
|                  |                                         | \$2,770,379.33   | \$2,447,723.23 | (\$322,656.10) | -11.65% |
| AUGUST EARNED    | OCCUPANCY                               | \$1,458,380.44   | \$1,474,621.15 | \$16,240.71    | 1.11%   |
|                  |                                         |                  |                |                |         |
| SEPT RECEIVED    | MEALS                                   | \$531,275.19     | \$553,576.05   | \$22,300.86    | 4.20%   |
|                  |                                         | \$1,989,655.63   | \$2,028,197.20 | \$38,541.57    | 1.94%   |
| SEPTEMBER EARNEL | OCCUPANCY                               | \$799,595.38     | \$799,304.15   | (\$291.23)     | -0.04%  |
| OCT RECEIVED     | MEALS                                   | \$386,499.75     | \$388,697.83   | \$2,198.08     | 0.57%   |
|                  |                                         | \$1,186,095.13   | \$1,188,001.98 | \$1,906.85     | 0.16%   |
| OCTOBER EARNED   | OCCUPANCY                               | \$348,085.75     | \$362,802.33   | \$14,716.58    | 1 224   |
|                  |                                         |                  |                |                | 4.23%   |
| NOV RECEIVED     | MEALS                                   | \$273,920.83     | \$283,327.98   | \$9,407.15     | 3.43%   |
|                  |                                         | \$622,006.58     | \$646,130.31   | \$24,123.73    | 3.88%   |
| NOVEMBER EARNED  | OCCUPANCY                               | \$182,561.98     | \$174,684.35   | (\$7,877.63)   | -4.32%  |
| DEC RECEIVED     | MEALS                                   | \$178,483.22     | \$190,430.48   | \$11,947.26    | 6.69%   |
|                  |                                         | \$361,045.20     | \$365,114.83   | \$4,069.63     | 1.13%   |
| DECEMBER EARNED  | OCCUPANCY                               | \$135,855.24     | \$126,884.25   | (\$8,970.99)   | -6.60%  |
| JAN RECEIVED     | MEALS                                   | \$144,573.68     | \$154,314.62   | \$9,740.94     | 6.74%   |
| OTEV RECEEVED    | 111111111111111111111111111111111111111 | \$280,428.92     | \$281,198.87   | \$769.95       | 0.27%   |
|                  |                                         |                  |                |                |         |
| JANUARY EARNED   | OCCUPANCY                               | \$155,450.13     | \$0.00         | \$0.00         | 0.00%   |
| FEB RECEIVED     | MEALS                                   | \$101,950.46     | \$0.00         | \$0.00         | 0.00%   |
|                  |                                         | \$257,400.59     | \$0.00         | \$0.00         | 0.00%   |
| FEBRUARY EARNED  | OCCUPANCY                               | \$151,260.50     | \$0.00         | \$0.00         | 0.00%   |
| MARCH RECEIVED   | MEALS                                   | \$128,875.91     | \$0.00         | \$0.00         | 0.00%   |
| ARICH REELVED    | 111111111111111111111111111111111111111 | \$280,136.41     | \$0.00         | \$0.00         | 0.00%   |
|                  |                                         |                  |                |                |         |
| MARCH EARNED     | OCCUPANCY                               | \$238,725.04     | \$0.00         | \$0.00         | 0.00%   |
| APRIL RECEIVED   | MEALS                                   | \$198,494.48     | \$0.00         | \$0.00         | 0.00%   |
|                  |                                         | \$437,219.52     | \$0.00         | \$0.00         | 0.00%   |
| APRIL EARNED     | OCCUPANCY                               | \$331,069.81     | \$0.00         | \$0.00         | 0.00%   |
| MAY RECEIVED     | MEALS                                   | \$258,330.28     | \$0.00         | \$0.00         | 0.00%   |
|                  |                                         | \$589,400.09     | \$0.00         | \$0.00         | 0.00%   |
| WW               | 0.000                                   | 4550 051 07      | 46.00          | 40.00          | 0.000   |
| MAY EARNED       | OCCUPANCY                               | \$562,874.34     | \$0.00         | \$0.00         | 0.00%   |
| JUNE RECEIVED    | MEALS                                   | \$372,451.95     | \$0.00         | \$0.00         | 0.00%   |
|                  |                                         | \$935,326.29     | \$0.00         | \$0.00         | 0.00%   |
|                  | OCCUPANCY                               | \$6,456,898.77   | \$6,384,973.97 | (\$71,924.80)  | -1.11%  |
| TOTAL TO DATE    | MEALS                                   | \$2,634,711.23   | \$2,762,589.38 | \$127,878.15   | 4.85%   |
|                  |                                         | \$9,091,610.00   | \$9,147,563.35 | \$55,953.35    | 0.62%   |
| TOTAL            | OCCUPANCY                               | \$8,041,025.42   |                |                |         |
| ACTUAL           | MEALS                                   | \$3,649,343.06   |                |                |         |
| 2023-2024        | MANAGE                                  | \$11,690,368.48  |                |                |         |
|                  |                                         |                  |                |                |         |