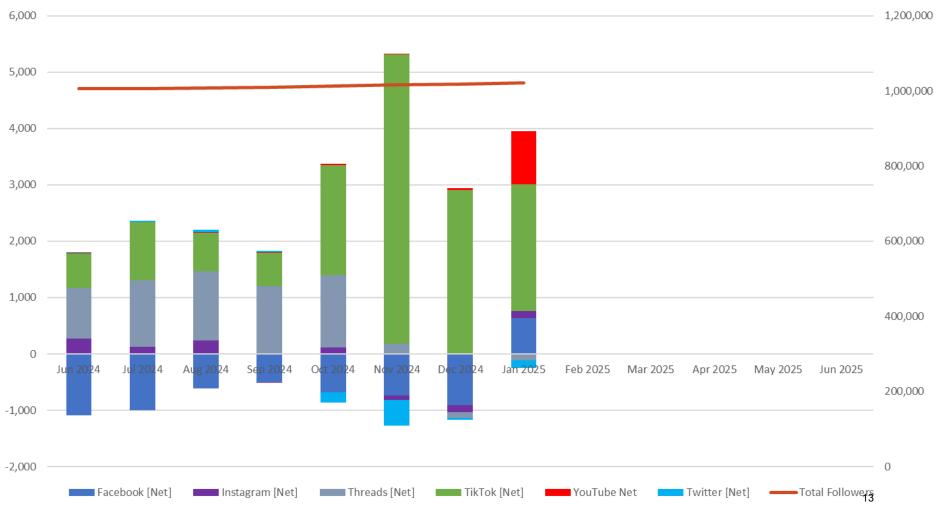

#### **OUTER BANKS VISITORS BUREAU UPDATES:** Lee Nettles:

- noted a public hearing at the Town of Nags Head that added the boardwalk and pickleball as accepted uses at the Soundside Event Site and unified all the Dare County Tourism Board parcels under the Event Site designation.
- provided an update about the AI widgets on website. Staff is still working to introduce a booking window that will work with both hotels/motels and short term rental agencies
- reviewed the Outer Edge premier and plans to roll out all six videos
- reviewed the marketing dashboard and visitation.