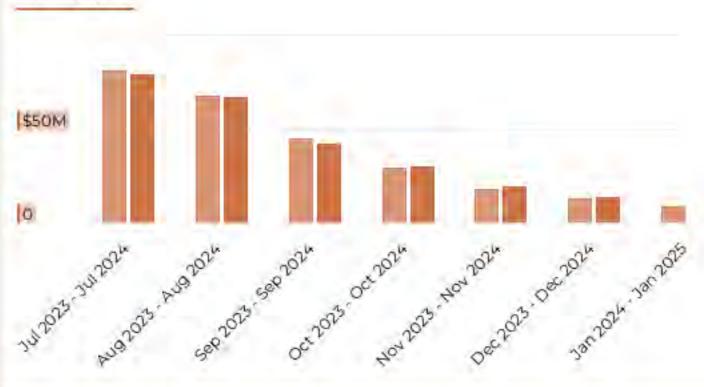

**BUDGET AND FINANCE REPORT:** Mr. Clissold reviewed the meals and occupancy receipts received. Receipts for fiscal year 2024-2025 were up .63% compared to 2023-2024.

### BUDGET & FINANCE PROJECTIONS OCCUPANCY & MEALS FY 2024-2025

|                 | OCCUPANCY & | MEALS FY 2024-20 | 25             |                |        |
|-----------------|-------------|------------------|----------------|----------------|--------|
|                 |             | PROJECTED        | ACTUAL         |                |        |
| FISCAL YEAR     |             | FY 24-25         | FY 24-25       | +/- \$         | +/- %  |
| JUNE EARNED     | OCCUPANCY   | \$1,210,325.00   | \$1,633,431.36 | \$423,106.36   | 34.96% |
| JULY RECEIVED   | MEALS       | \$443,005.00     | \$557,765.57   | \$114,760.57   | 25.91% |
|                 |             | \$1,653,330.00   | \$2,191,196.93 | \$537,866.93   | 32.53% |
| JULY EARNED     | OCCUPANCY   | \$1,650,520.00   | \$1,813,246.38 | \$162,726.38   | 9.86%  |
| AUGUST RECEIVED | MEALS       | \$472,275.00     | \$634,476.85   | \$162,201.85   | 34.34% |
|                 |             | \$2,122,795.00   | \$2,447,723.23 | \$324,928.23   | 15.31% |
| AUGUST EARNED   | OCCUPANCY   | \$1,439,060.00   | \$1,474,621.15 | \$35,561.15    | 2.47%  |
| SEPT RECEIVED   | MEALS       | \$445,330.00     | \$553,576.05   | \$108,246.05   | 24.31% |
|                 |             | \$1,884,390.00   | \$2,028,197.20 | \$143,807.20   | 7.63%  |
| SEPTEMBER EARNE | OCCUPANCY   | \$579,615.00     | \$799,304.15   | \$219,689.15   | 37.90% |
| OCT RECEIVED    | MEALS       | \$297,730.00     | \$388,697.83   | \$90,967.83    | 30.55% |
|                 |             | \$877,345.00     | \$1,188,001.98 | \$310,656.98   | 35.41% |
| OCTOBER EARNED  | OCCUPANCY   | \$272,110.00     | \$362,802.33   | \$90,692.33    | 33.33% |
| NOV RECEIVED    | MEALS       | \$220,715.00     | \$283,327.98   | \$62,612.98    | 28.37% |
|                 |             | \$492,825.00     | \$646,130.31   | \$153,305.31   | 31,11% |
| NOVEMBER EARNED | OCCUPANCY   | \$117,350.00     | \$174,684.35   | \$57,334.35    | 48.86% |
| DEC RECEIVED    | MEALS       | \$140,200.00     | \$190,430.48   | \$50,230.48    | 35.83% |
|                 |             | \$257,550.00     | \$365,114.83   | \$107,564.83   | 41.76% |
| DECEMBER EARNEL | OCCUPANCY   | \$84,970.00      | \$126,884.25   | \$41,914.25    | 49.33% |
| JAN RECEIVED    | MEALS       | \$121,270.00     | \$154,314.62   | \$33,044.62    | 27.25% |
|                 |             | \$206,240.00     | \$281,198.87   | \$74,958.87    | 36.35% |
| JANUARY EARNED  | OCCUPANCY   | \$163,905.00     | \$0.00         | \$0.00         | 0.00%  |
| FEB RECEIVED    | MEALS       | \$90,410.00      | \$0.00         | \$0.00         | 0.00%  |
|                 |             | \$254,315.00     | \$0.00         | \$0.00         | 0.00%  |
| FEBRUARY EARNEL | OCCUPANCY   | \$133,825.00     | \$0.00         | \$0.00         | 0.00%  |
| MARCH RECEIVED  | MEALS       | \$96,455.00      | \$0.00         | \$0.00         | 0.00%  |
|                 |             | \$230,280.00     | \$0.00         | \$0.00         | 0.00%  |
| MARCH EARNED    | OCCUPANCY   | \$125,235.00     | \$0.00         | \$0.00         | 0.00%  |
| APRIL RECEIVED  | MEALS       | \$141,500.00     | \$0.00         | \$0.00         | 0.00%  |
|                 |             | \$266,735.00     | \$0.00         | \$0.00         | 0.00%  |
| APRIL EARNED    | OCCUPANCY   | \$296,910.00     | \$0.00         | \$0.00         | 0.00%  |
| MAY RECEIVED    | MEALS       | \$218,185.00     | \$0.00         | \$0.00         | 0.00%  |
|                 |             | \$515,095.00     | \$0.00         | \$0.00         | 0.00%  |
| MAY EARNED      | OCCUPANCY   | \$387,380.00     | \$0.00         | \$0.00         | 0.00%  |
| JUNE RECEIVED   | MEALS       | \$267,780.00     | \$0.00         | \$0.00         | 0.00%  |
|                 |             | \$655,160.00     | \$0.00         | \$0.00         | 0.00%  |
| TOTALS          | OCCUPANCY   | \$5,353,950.00   | \$6,384,973.97 | \$1,031,023.97 | 19.26% |
| TO-DATE         | MEALS       | \$2,140,525.00   | \$2,762,589.38 | \$622,064.38   | 29.06% |
|                 |             | \$7,494,475.00   | \$9,147,563.35 | \$1,653,088.35 | 22.06% |
| TOTAL           | OCCUPANCY   | \$6,461,205.00   |                |                |        |
| PROJECTED       | MEALS       | \$2,954,855.00   |                |                |        |
| 2024-2025       |             | \$9,416,060.00   |                |                |        |