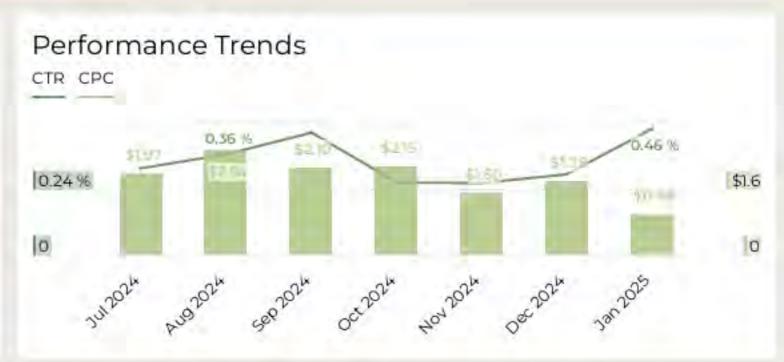

#### **OUTER BANKS VISITORS BUREAU UPDATES:** Lee Nettles:

- noted a public hearing at the Town of Nags Head that added the boardwalk and pickleball as accepted uses at the Soundside Event Site and unified all the Dare County Tourism Board parcels under the Event Site designation.
- provided an update about the AI widgets on website. Staff is still working to introduce a booking window that will work with both hotels/motels and short term rental agencies
- reviewed the Outer Edge premier and plans to roll out all six videos
- reviewed the marketing dashboard and visitation.