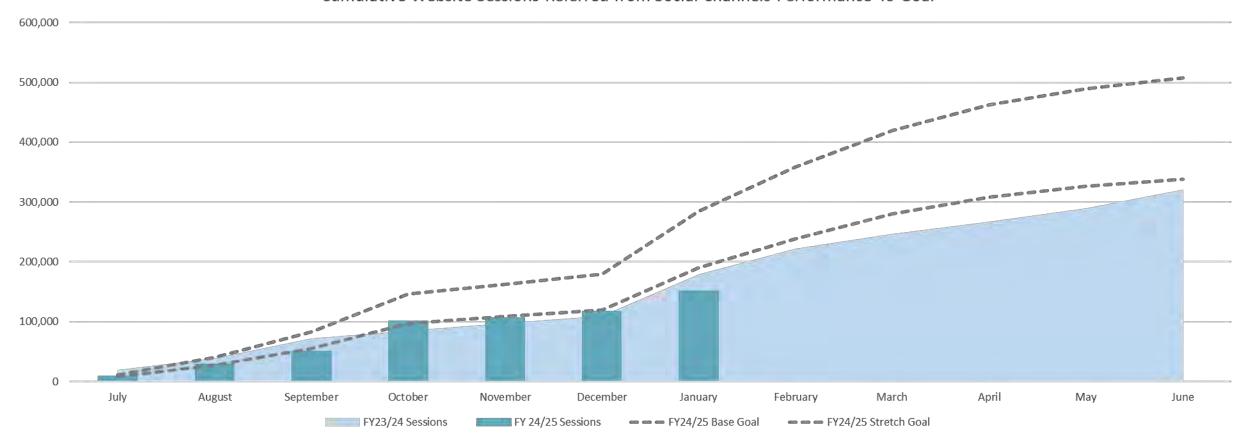

#### **OUTER BANKS VISITORS BUREAU UPDATES:** Lee Nettles:

- noted a public hearing at the Town of Nags Head that added the boardwalk and pickleball as accepted uses at the Soundside Event Site and unified all the Dare County Tourism Board parcels under the Event Site designation.
- provided an update about the AI widgets on website. Staff is still working to introduce a booking window that will work with both hotels/motels and short term rental agencies
- reviewed the Outer Edge premier and plans to roll out all six videos
- reviewed the marketing dashboard and visitation.