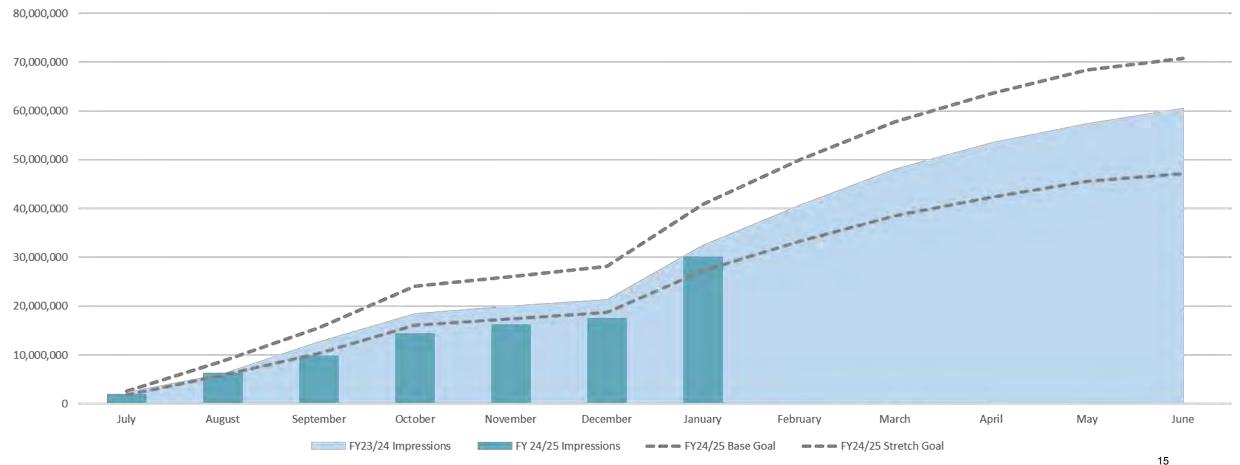

#### **OUTER BANKS VISITORS BUREAU UPDATES:** Lee Nettles:

- noted a public hearing at the Town of Nags Head that added the boardwalk and pickleball as accepted uses at the Soundside Event Site and unified all the Dare County Tourism Board parcels under the Event Site designation.
- provided an update about the AI widgets on website. Staff is still working to introduce a booking window that will work with both hotels/motels and short term rental agencies
- reviewed the Outer Edge premier and plans to roll out all six videos
- reviewed the marketing dashboard and visitation.