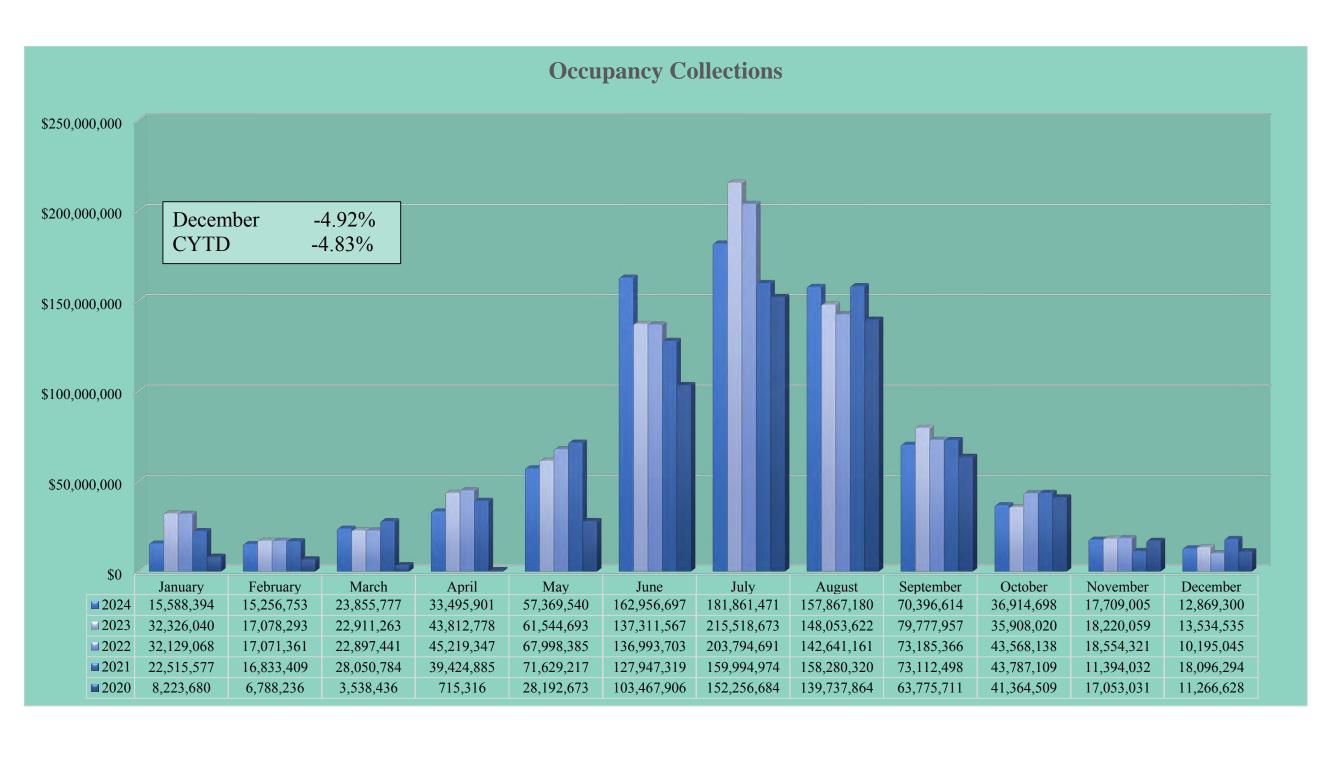

**BUDGET AND FINANCE REPORT:** Mr. Clissold reviewed the meals and occupancy receipts received. Receipts for fiscal year 2024-2025 were up .63% compared to 2023-2024.

### BUDGET & FINANCE PROJECTIONS OCCUPANCY & MEALS FY 2024-2025

|                 | OCCUPANCY & | MEALS FY 2024-20 | 25             |                |        |
|-----------------|-------------|------------------|----------------|----------------|--------|
|                 |             | PROJECTED        | ACTUAL         |                |        |
| FISCAL YEAR     |             | FY 24-25         | FY 24-25       | +/- \$         | +/- %  |
| JUNE EARNED     | OCCUPANCY   | \$1,210,325.00   | \$1,633,431.36 | \$423,106.36   | 34.96% |
| JULY RECEIVED   | MEALS       | \$443,005.00     | \$557,765.57   | \$114,760.57   | 25.91% |
|                 |             | \$1,653,330.00   | \$2,191,196.93 | \$537,866.93   | 32.53% |
| JULY EARNED     | OCCUPANCY   | \$1,650,520.00   | \$1,813,246.38 | \$162,726.38   | 9.86%  |
| AUGUST RECEIVED | MEALS       | \$472,275.00     | \$634,476.85   | \$162,201.85   | 34.34% |
|                 |             | \$2,122,795.00   | \$2,447,723.23 | \$324,928.23   | 15.31% |
| AUGUST EARNED   | OCCUPANCY   | \$1,439,060.00   | \$1,474,621.15 | \$35,561.15    | 2.47%  |
| SEPT RECEIVED   | MEALS       | \$445,330.00     | \$553,576.05   | \$108,246.05   | 24.31% |
|                 |             | \$1,884,390.00   | \$2,028,197.20 | \$143,807.20   | 7.63%  |
| SEPTEMBER EARNE | OCCUPANCY   | \$579,615.00     | \$799,304.15   | \$219,689.15   | 37.90% |
| OCT RECEIVED    | MEALS       | \$297,730.00     | \$388,697.83   | \$90,967.83    | 30.55% |
|                 |             | \$877,345.00     | \$1,188,001.98 | \$310,656.98   | 35.41% |
| OCTOBER EARNED  | OCCUPANCY   | \$272,110.00     | \$362,802.33   | \$90,692.33    | 33.33% |
| NOV RECEIVED    | MEALS       | \$220,715.00     | \$283,327.98   | \$62,612.98    | 28.37% |
|                 |             | \$492,825.00     | \$646,130.31   | \$153,305.31   | 31,11% |
| NOVEMBER EARNED | OCCUPANCY   | \$117,350.00     | \$174,684.35   | \$57,334.35    | 48.86% |
| DEC RECEIVED    | MEALS       | \$140,200.00     | \$190,430.48   | \$50,230.48    | 35.83% |
|                 |             | \$257,550.00     | \$365,114.83   | \$107,564.83   | 41.76% |
| DECEMBER EARNEL | OCCUPANCY   | \$84,970.00      | \$126,884.25   | \$41,914.25    | 49.33% |
| JAN RECEIVED    | MEALS       | \$121,270.00     | \$154,314.62   | \$33,044.62    | 27.25% |
|                 |             | \$206,240.00     | \$281,198.87   | \$74,958.87    | 36.35% |
| JANUARY EARNED  | OCCUPANCY   | \$163,905.00     | \$0.00         | \$0.00         | 0.00%  |
| FEB RECEIVED    | MEALS       | \$90,410.00      | \$0.00         | \$0.00         | 0.00%  |
|                 |             | \$254,315.00     | \$0.00         | \$0.00         | 0.00%  |
| FEBRUARY EARNEL | OCCUPANCY   | \$133,825.00     | \$0.00         | \$0.00         | 0.00%  |
| MARCH RECEIVED  | MEALS       | \$96,455.00      | \$0.00         | \$0.00         | 0.00%  |
|                 |             | \$230,280.00     | \$0.00         | \$0.00         | 0.00%  |
| MARCH EARNED    | OCCUPANCY   | \$125,235.00     | \$0.00         | \$0.00         | 0.00%  |
| APRIL RECEIVED  | MEALS       | \$141,500.00     | \$0.00         | \$0.00         | 0.00%  |
|                 |             | \$266,735.00     | \$0.00         | \$0.00         | 0.00%  |
| APRIL EARNED    | OCCUPANCY   | \$296,910.00     | \$0.00         | \$0.00         | 0.00%  |
| MAY RECEIVED    | MEALS       | \$218,185.00     | \$0.00         | \$0.00         | 0.00%  |
|                 |             | \$515,095.00     | \$0.00         | \$0.00         | 0.00%  |
| MAY EARNED      | OCCUPANCY   | \$387,380.00     | \$0.00         | \$0.00         | 0.00%  |
| JUNE RECEIVED   | MEALS       | \$267,780.00     | \$0.00         | \$0.00         | 0.00%  |
|                 |             | \$655,160.00     | \$0.00         | \$0.00         | 0.00%  |
| TOTALS          | OCCUPANCY   | \$5,353,950.00   | \$6,384,973.97 | \$1,031,023.97 | 19.26% |
| TO-DATE         | MEALS       | \$2,140,525.00   | \$2,762,589.38 | \$622,064.38   | 29.06% |
|                 |             | \$7,494,475.00   | \$9,147,563.35 | \$1,653,088.35 | 22.06% |
| TOTAL           | OCCUPANCY   | \$6,461,205.00   |                |                |        |
| PROJECTED       | MEALS       | \$2,954,855.00   |                |                |        |
| 2024-2025       |             | \$9,416,060.00   |                |                |        |

| CALENDAR YEAR RE | ECEIPTS     | ACTUAL         | ACTUAL       | +/- \$       | +/- %  |
|------------------|-------------|----------------|--------------|--------------|--------|
| 2024-2025        |             | 2024           | 2025         |              |        |
| DECEMBER EARNED  |             |                |              |              |        |
| JAN RECEIVED     | OCCUPANCY   | \$135,855.24   | \$126,884.25 | (\$8,970.99) | -6.60% |
|                  | MEALS       | \$144,573.68   | \$154,314.62 | \$9,740.94   | 6.74%  |
|                  |             | \$280,428.92   | \$281,198.87 | \$769.95     | 0.27%  |
| JANUARY EARNED   |             |                |              |              |        |
| FEB RECEIVED     | OCCUPANCY   | \$155,450.13   | \$0.00       | \$0.00       | 0.00%  |
|                  | MEALS       | \$101,950.46   | \$0.00       | \$0.00       | 0.00%  |
| 200200000000000  |             | \$257,400.59   | \$0.00       | \$0.00       | 0.00%  |
| FEBRUARY EARNED  | oggriph var | 4151 060 50    | 40.00        | 40.00        | 0.000  |
| MARCH RECEIVED   | OCCUPANCY   | \$151,260.50   | \$0.00       | \$0.00       | 0.00%  |
|                  | MEALS       | \$128,875.91   | \$0.00       | \$0.00       | 0.00%  |
| MARGIL EARNED    |             | \$280,136.41   | \$0.00       | \$0.00       | 0.00%  |
| MARCH EARNED     | OCCUPANCY   | 6220 725 04    | ÷0.00        | 60.00        | 0 000  |
| APRIL RECEIVED   | OCCUPANCY   | \$238,725.04   | \$0.00       | \$0.00       | 0.00%  |
|                  | MEALS       | \$198,494.48   | \$0.00       | \$0.00       | 0.00%  |
| APRIL EARNED     |             | \$437,219.52   | \$0.00       | \$0.00       | 0.00%  |
| MAY RECEIVED     | OCCUPANCY   | \$331,069.81   | \$0.00       | \$0.00       | 0.00%  |
| MAI RECEIVED     | MEALS       | \$258,330.28   | \$0.00       |              |        |
|                  | PIEALS      | \$589,400.09   | \$0.00       | \$0.00       | 0.00%  |
| MAY EARNED       |             | \$305,400.05   | 30.00        | 30.00        | 0.00%  |
| JUNE RECEIVED    | OCCUPANCY   | \$562,874.34   | \$0.00       | \$0.00       | 0.00%  |
|                  | MEALS       | \$372,451.95   | \$0.00       | \$0.00       | 0.00%  |
|                  |             | \$935,326.29   | \$0.00       | \$0.00       | 0.00%  |
| JUNE EARNED      |             | **********     | 450,000      | 44,144       | 10.00  |
| JULY RECEIVED    | OCCUPANCY   | \$1,633,431.36 | \$0.00       | \$0.00       | 0.00%  |
| PITTLE           | MEALS       | \$557,765.57   | \$0.00       | \$0.00       | 0.00%  |
|                  |             | \$2,191,196.93 | \$0.00       | \$0.00       | 0.00%  |
| JULY EARNED      |             |                |              |              |        |
| AUGUST RECEIVED  | OCCUPANCY   | \$1,813,246.38 | \$0.00       | \$0.00       | 0.00%  |
|                  | MEALS       | \$634,476.85   | \$0.00       | \$0.00       | 0.00%  |
|                  |             | \$2,447,723.23 | \$0.00       | \$0.00       | 0.00%  |
| AUGUST EARNED    |             |                |              |              |        |
| SEPT RECEIVED    | OCCUPANCY   | \$1,474,621.15 | \$0.00       | \$0.00       | 0.00%  |
|                  | MEALS       | \$553,576.05   | \$0.00       | \$0.00       | 0.00%  |
|                  |             | \$2,028,197.20 | \$0.00       | \$0.00       | 0.00%  |
| SEPTEMBER EARNED | )           |                |              |              |        |
| OCT RECEIVED     | OCCUPANCY   | \$799,304.15   | \$0.00       | \$0.00       | 0.00%  |
|                  | MEALS       | \$388,697.83   | \$0.00       | \$0.00       | 0.00%  |
|                  |             | \$1,188,001.98 | \$0.00       | \$0.00       | 0.00%  |
| OCTOBER EARNED   |             |                |              |              |        |
| NOV RECEIVED     | OCCUPANCY   | \$362,802.33   | \$0.00       | \$0.00       | 0.00%  |
|                  | MEALS       | \$283,327.98   | \$0.00       | \$0.00       | 0.00%  |
|                  |             | \$646,130.31   | \$0.00       | \$0.00       | 0.00%  |
| NOVEMBER EARNED  |             |                |              |              |        |
| DEC RECEIVED     | OCCUPANCY   | \$174,684.35   | \$0.00       | \$0.00       | 0.00%  |
|                  | MEALS       | \$190,430.48   | \$0.00       | \$0.00       | 0.00%  |
|                  |             | \$365,114.83   | \$0.00       | \$0.00       | 0.00%  |
| m-1-1 m- D-1-    |             | 4125 055 04    | 4106 004 05  | /40 070 001  | 5 500  |
| Total To Date    | Occupancy   | \$135,855.24   | \$126,884.25 | (\$8,970.99) | -6.60% |
|                  | Meals       | \$144,573.68   | \$154,314.62 | \$9,740.94   | 6.74%  |
|                  |             | \$280,428.92   | \$281,198.87 | \$769.95     | 0.27%  |
| Total for Year   | OCCUPANCY   | \$7,833,324.78 |              |              |        |
| ISSUE TOT TEAT   | MEALS       | \$3,812,951.52 |              |              |        |
|                  |             | 4510141731.34  |              |              |        |

## OCCUPANCY & MEALS FY 2024-2025

|                  |                                         | OCCUPANCY & MEAL | S FY 2024-2025 |                |         |
|------------------|-----------------------------------------|------------------|----------------|----------------|---------|
|                  |                                         | ACTUAL RECEIPTS  |                |                |         |
|                  |                                         | ACTUAL           | ACTUAL         | +/- \$         | +/- %   |
| FISCAL YEAR RECE | EIPTS                                   | FY 23-24         | FY 24-25       |                |         |
|                  | 0.00010111011                           | 01 267 017 01    | 41 622 421 26  | 4055 412 45    | 10 100  |
| JUNE EARNED      | OCCUPANCY                               | \$1,367,017.91   | \$1,633,431.36 | \$266,413.45   | 19.49%  |
| JULY RECEIVED    | MEALS                                   | \$514,981.30     | \$557,765.57   | \$42,784.27    | 8.31%   |
|                  |                                         | \$1,881,999.21   | \$2,191,196.93 | \$309,197.72   | 16.43%  |
| JULY EARNED      | OCCUPANCY                               | \$2,165,402.07   | \$1,813,246.38 | (\$352,155,69) | -16.26% |
| AUGUST RECEIVED  | MEALS                                   | \$604,977.26     | \$634,476.85   | \$29,499.59    | 4.88%   |
|                  |                                         | \$2,770,379.33   | \$2,447,723.23 | (\$322,656.10) | -11.65% |
| AUGUST EARNED    | OCCUPANCY                               | \$1,458,380.44   | \$1,474,621.15 | \$16,240.71    | 1.11%   |
|                  |                                         |                  |                |                |         |
| SEPT RECEIVED    | MEALS                                   | \$531,275.19     | \$553,576.05   | \$22,300.86    | 4.20%   |
|                  |                                         | \$1,989,655.63   | \$2,028,197.20 | \$38,541.57    | 1.94%   |
| SEPTEMBER EARNEL | OCCUPANCY                               | \$799,595.38     | \$799,304.15   | (\$291.23)     | -0.04%  |
| OCT RECEIVED     | MEALS                                   | \$386,499.75     | \$388,697.83   | \$2,198.08     | 0.57%   |
|                  |                                         | \$1,186,095.13   | \$1,188,001.98 | \$1,906.85     | 0.16%   |
| OCTOBER EARNED   | OCCUPANCY                               | \$348,085.75     | \$362,802.33   | \$14,716.58    | 1 224   |
|                  |                                         |                  |                |                | 4.23%   |
| NOV RECEIVED     | MEALS                                   | \$273,920.83     | \$283,327.98   | \$9,407.15     | 3.43%   |
|                  |                                         | \$622,006.58     | \$646,130.31   | \$24,123.73    | 3.88%   |
| NOVEMBER EARNED  | OCCUPANCY                               | \$182,561.98     | \$174,684.35   | (\$7,877.63)   | -4.32%  |
| DEC RECEIVED     | MEALS                                   | \$178,483.22     | \$190,430.48   | \$11,947.26    | 6.69%   |
|                  |                                         | \$361,045.20     | \$365,114.83   | \$4,069.63     | 1.13%   |
| DECEMBER EARNED  | OCCUPANCY                               | \$135,855.24     | \$126,884.25   | (\$8,970.99)   | -6.60%  |
| JAN RECEIVED     | MEALS                                   | \$144,573.68     | \$154,314.62   | \$9,740.94     | 6.74%   |
| OTEV RECEEVED    | 111111111111111111111111111111111111111 | \$280,428.92     | \$281,198.87   | \$769.95       | 0.27%   |
|                  |                                         |                  |                |                |         |
| JANUARY EARNED   | OCCUPANCY                               | \$155,450.13     | \$0.00         | \$0.00         | 0.00%   |
| FEB RECEIVED     | MEALS                                   | \$101,950.46     | \$0.00         | \$0.00         | 0.00%   |
|                  |                                         | \$257,400.59     | \$0.00         | \$0.00         | 0.00%   |
| FEBRUARY EARNED  | OCCUPANCY                               | \$151,260.50     | \$0.00         | \$0.00         | 0.00%   |
| MARCH RECEIVED   | MEALS                                   | \$128,875.91     | \$0.00         | \$0.00         | 0.00%   |
| ARICH REELVED    | 111111111111111111111111111111111111111 | \$280,136.41     | \$0.00         | \$0.00         | 0.00%   |
|                  |                                         |                  |                |                |         |
| MARCH EARNED     | OCCUPANCY                               | \$238,725.04     | \$0.00         | \$0.00         | 0.00%   |
| APRIL RECEIVED   | MEALS                                   | \$198,494.48     | \$0.00         | \$0.00         | 0.00%   |
|                  |                                         | \$437,219.52     | \$0.00         | \$0.00         | 0.00%   |
| APRIL EARNED     | OCCUPANCY                               | \$331,069.81     | \$0.00         | \$0.00         | 0.00%   |
| MAY RECEIVED     | MEALS                                   | \$258,330.28     | \$0.00         | \$0.00         | 0.00%   |
|                  |                                         | \$589,400.09     | \$0.00         | \$0.00         | 0.00%   |
| WW               | 0.000                                   | 4550 051 07      | 46.00          | 40.00          | 0.000   |
| MAY EARNED       | OCCUPANCY                               | \$562,874.34     | \$0.00         | \$0.00         | 0.00%   |
| JUNE RECEIVED    | MEALS                                   | \$372,451.95     | \$0.00         | \$0.00         | 0.00%   |
|                  |                                         | \$935,326.29     | \$0.00         | \$0.00         | 0.00%   |
|                  | OCCUPANCY                               | \$6,456,898.77   | \$6,384,973.97 | (\$71,924.80)  | -1.11%  |
| TOTAL TO DATE    | MEALS                                   | \$2,634,711.23   | \$2,762,589.38 | \$127,878.15   | 4.85%   |
|                  |                                         | \$9,091,610.00   | \$9,147,563.35 | \$55,953.35    | 0.62%   |
| TOTAL            | OCCUPANCY                               | \$8,041,025.42   |                |                |         |
| ACTUAL           | MEALS                                   | \$3,649,343.06   |                |                |         |
| 2023-2024        | MANAGE                                  | \$11,690,368.48  |                |                |         |
|                  |                                         |                  |                |                |         |