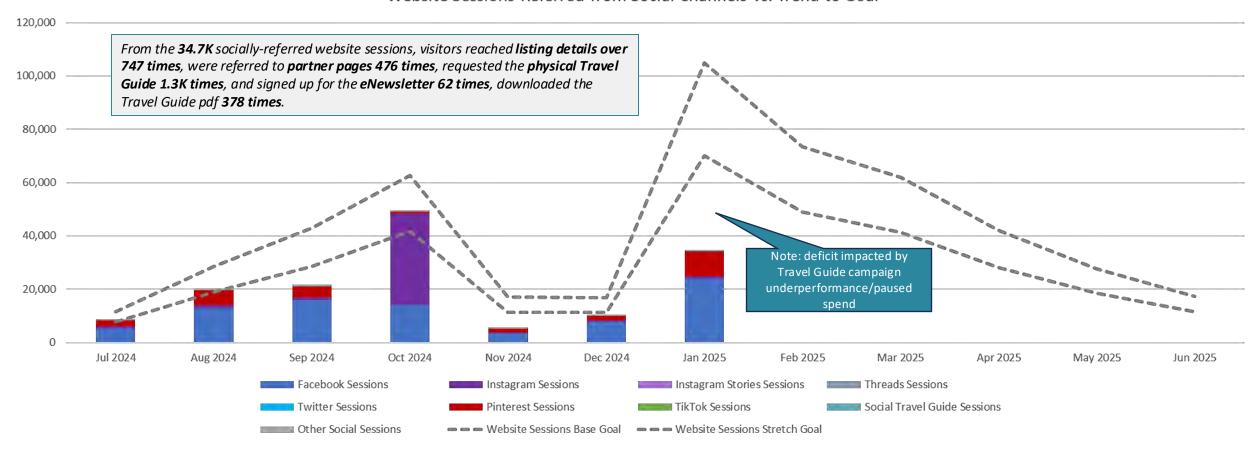

#### **OUTER BANKS VISITORS BUREAU UPDATES:** Lee Nettles:

- noted a public hearing at the Town of Nags Head that added the boardwalk and pickleball as accepted uses at the Soundside Event Site and unified all the Dare County Tourism Board parcels under the Event Site designation.
- provided an update about the AI widgets on website. Staff is still working to introduce a booking window that will work with both hotels/motels and short term rental agencies
- reviewed the Outer Edge premier and plans to roll out all six videos
- reviewed the marketing dashboard and visitation.