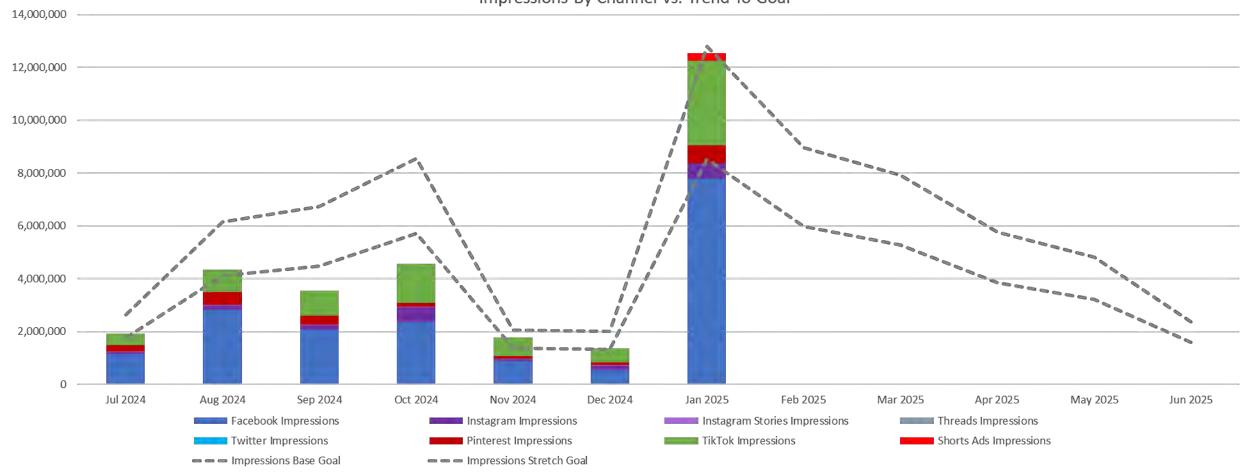

#### **OUTER BANKS VISITORS BUREAU UPDATES:** Lee Nettles:

- noted a public hearing at the Town of Nags Head that added the boardwalk and pickleball as accepted uses at the Soundside Event Site and unified all the Dare County Tourism Board parcels under the Event Site designation.
- provided an update about the AI widgets on website. Staff is still working to introduce a booking window that will work with both hotels/motels and short term rental agencies
- reviewed the Outer Edge premier and plans to roll out all six videos
- reviewed the marketing dashboard and visitation.