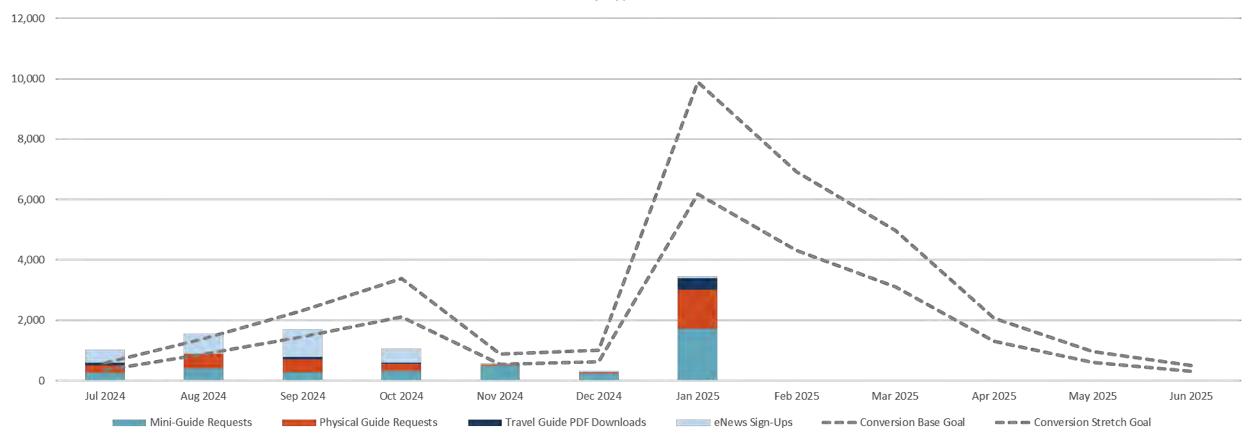

#### **OUTER BANKS VISITORS BUREAU UPDATES:** Lee Nettles:

- noted a public hearing at the Town of Nags Head that added the boardwalk and pickleball as accepted uses at the Soundside Event Site and unified all the Dare County Tourism Board parcels under the Event Site designation.
- provided an update about the AI widgets on website. Staff is still working to introduce a booking window that will work with both hotels/motels and short term rental agencies
- reviewed the Outer Edge premier and plans to roll out all six videos
- reviewed the marketing dashboard and visitation.