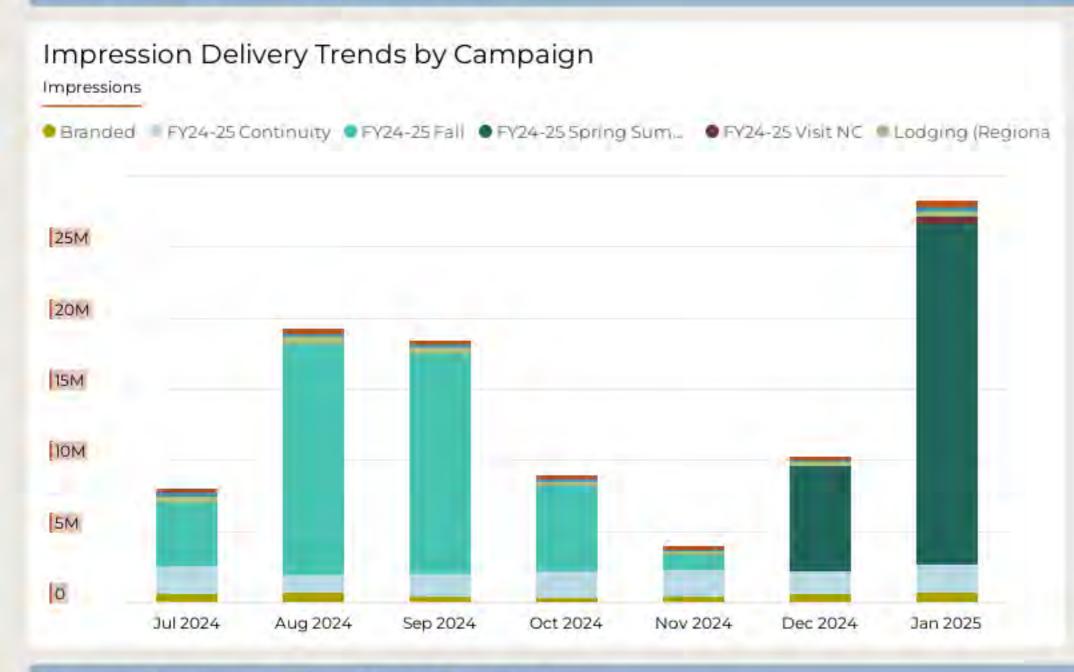

#### **OUTER BANKS VISITORS BUREAU UPDATES:** Lee Nettles:

- noted a public hearing at the Town of Nags Head that added the boardwalk and pickleball as accepted uses at the Soundside Event Site and unified all the Dare County Tourism Board parcels under the Event Site designation.
- provided an update about the AI widgets on website. Staff is still working to introduce a booking window that will work with both hotels/motels and short term rental agencies
- reviewed the Outer Edge premier and plans to roll out all six videos
- reviewed the marketing dashboard and visitation.