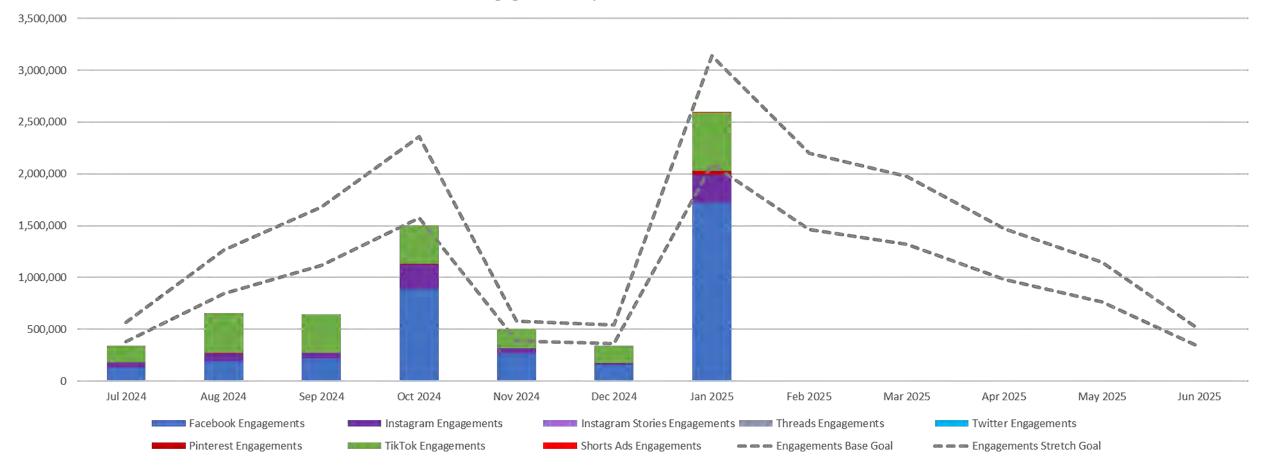

#### **OUTER BANKS VISITORS BUREAU UPDATES:** Lee Nettles:

- noted a public hearing at the Town of Nags Head that added the boardwalk and pickleball as accepted uses at the Soundside Event Site and unified all the Dare County Tourism Board parcels under the Event Site designation.
- provided an update about the AI widgets on website. Staff is still working to introduce a booking window that will work with both hotels/motels and short term rental agencies
- reviewed the Outer Edge premier and plans to roll out all six videos
- reviewed the marketing dashboard and visitation.