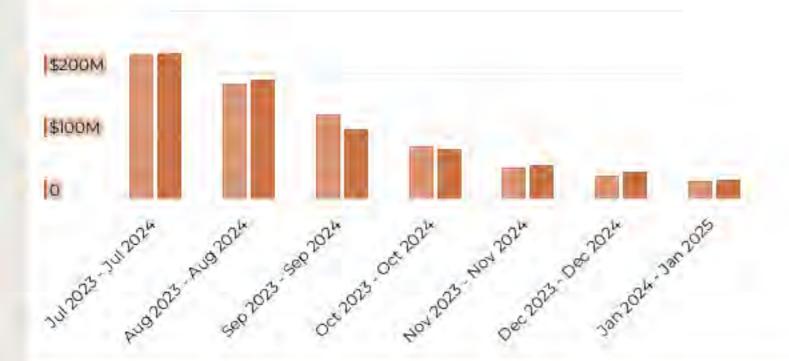

**BUDGET AND FINANCE REPORT:** Mr. Clissold reviewed the meals and occupancy receipts received. Receipts for fiscal year 2024-2025 were up .63% compared to 2023-2024.

### BUDGET & FINANCE PROJECTIONS OCCUPANCY & MEALS FY 2024-2025

|                 | OCCUPANCY & | MEALS FY 2024-20 | 25             |                |        |
|-----------------|-------------|------------------|----------------|----------------|--------|
|                 |             | PROJECTED        | ACTUAL         |                |        |
| FISCAL YEAR     |             | FY 24-25         | FY 24-25       | +/- \$         | +/- %  |
| JUNE EARNED     | OCCUPANCY   | \$1,210,325.00   | \$1,633,431.36 | \$423,106.36   | 34.96% |
| JULY RECEIVED   | MEALS       | \$443,005.00     | \$557,765.57   | \$114,760.57   | 25.91% |
|                 |             | \$1,653,330.00   | \$2,191,196.93 | \$537,866.93   | 32.53% |
| JULY EARNED     | OCCUPANCY   | \$1,650,520.00   | \$1,813,246.38 | \$162,726.38   | 9.86%  |
| AUGUST RECEIVED | MEALS       | \$472,275.00     | \$634,476.85   | \$162,201.85   | 34.34% |
|                 |             | \$2,122,795.00   | \$2,447,723.23 | \$324,928.23   | 15.31% |
| AUGUST EARNED   | OCCUPANCY   | \$1,439,060.00   | \$1,474,621.15 | \$35,561.15    | 2.47%  |
| SEPT RECEIVED   | MEALS       | \$445,330.00     | \$553,576.05   | \$108,246.05   | 24.31% |
|                 |             | \$1,884,390.00   | \$2,028,197.20 | \$143,807.20   | 7.63%  |
| SEPTEMBER EARNE | OCCUPANCY   | \$579,615.00     | \$799,304.15   | \$219,689.15   | 37.90% |
| OCT RECEIVED    | MEALS       | \$297,730.00     | \$388,697.83   | \$90,967.83    | 30.55% |
|                 |             | \$877,345.00     | \$1,188,001.98 | \$310,656.98   | 35.41% |
| OCTOBER EARNED  | OCCUPANCY   | \$272,110.00     | \$362,802.33   | \$90,692.33    | 33.33% |
| NOV RECEIVED    | MEALS       | \$220,715.00     | \$283,327.98   | \$62,612.98    | 28.37% |
|                 |             | \$492,825.00     | \$646,130.31   | \$153,305.31   | 31,11% |
| NOVEMBER EARNED | OCCUPANCY   | \$117,350.00     | \$174,684.35   | \$57,334.35    | 48.86% |
| DEC RECEIVED    | MEALS       | \$140,200.00     | \$190,430.48   | \$50,230.48    | 35.83% |
|                 |             | \$257,550.00     | \$365,114.83   | \$107,564.83   | 41.76% |
| DECEMBER EARNEL | OCCUPANCY   | \$84,970.00      | \$126,884.25   | \$41,914.25    | 49.33% |
| JAN RECEIVED    | MEALS       | \$121,270.00     | \$154,314.62   | \$33,044.62    | 27.25% |
|                 |             | \$206,240.00     | \$281,198.87   | \$74,958.87    | 36.35% |
| JANUARY EARNED  | OCCUPANCY   | \$163,905.00     | \$0.00         | \$0.00         | 0.00%  |
| FEB RECEIVED    | MEALS       | \$90,410.00      | \$0.00         | \$0.00         | 0.00%  |
|                 |             | \$254,315.00     | \$0.00         | \$0.00         | 0.00%  |
| FEBRUARY EARNEL | OCCUPANCY   | \$133,825.00     | \$0.00         | \$0.00         | 0.00%  |
| MARCH RECEIVED  | MEALS       | \$96,455.00      | \$0.00         | \$0.00         | 0.00%  |
|                 |             | \$230,280.00     | \$0.00         | \$0.00         | 0.00%  |
| MARCH EARNED    | OCCUPANCY   | \$125,235.00     | \$0.00         | \$0.00         | 0.00%  |
| APRIL RECEIVED  | MEALS       | \$141,500.00     | \$0.00         | \$0.00         | 0.00%  |
|                 |             | \$266,735.00     | \$0.00         | \$0.00         | 0.00%  |
| APRIL EARNED    | OCCUPANCY   | \$296,910.00     | \$0.00         | \$0.00         | 0.00%  |
| MAY RECEIVED    | MEALS       | \$218,185.00     | \$0.00         | \$0.00         | 0.00%  |
|                 |             | \$515,095.00     | \$0.00         | \$0.00         | 0.00%  |
| MAY EARNED      | OCCUPANCY   | \$387,380.00     | \$0.00         | \$0.00         | 0.00%  |
| JUNE RECEIVED   | MEALS       | \$267,780.00     | \$0.00         | \$0.00         | 0.00%  |
|                 |             | \$655,160.00     | \$0.00         | \$0.00         | 0.00%  |
| TOTALS          | OCCUPANCY   | \$5,353,950.00   | \$6,384,973.97 | \$1,031,023.97 | 19.26% |
| TO-DATE         | MEALS       | \$2,140,525.00   | \$2,762,589.38 | \$622,064.38   | 29.06% |
|                 |             | \$7,494,475.00   | \$9,147,563.35 | \$1,653,088.35 | 22.06% |
| TOTAL           | OCCUPANCY   | \$6,461,205.00   |                |                |        |
| PROJECTED       | MEALS       | \$2,954,855.00   |                |                |        |
| 2024-2025       |             | \$9,416,060.00   |                |                |        |