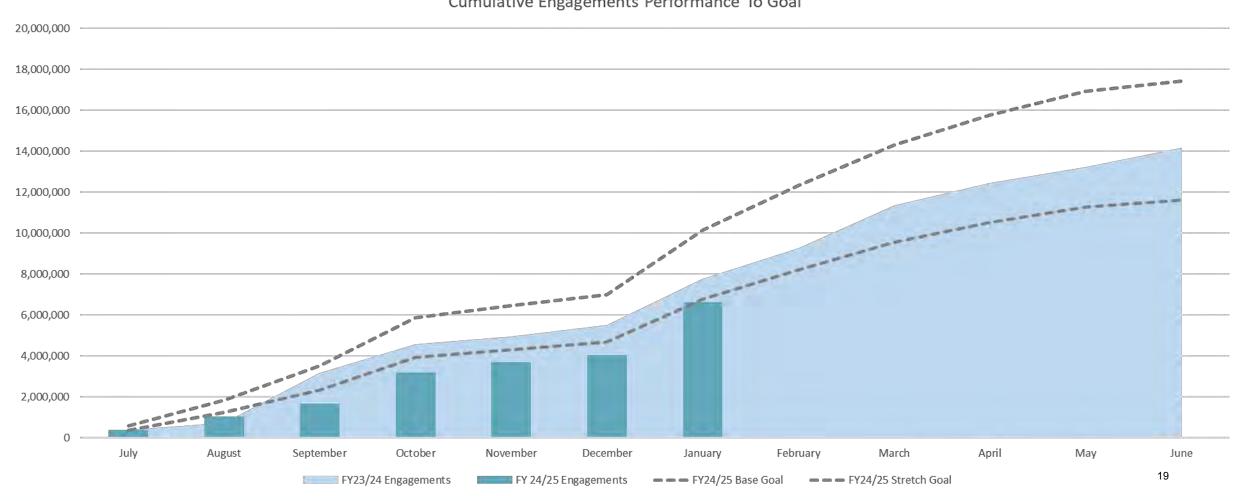

#### **OUTER BANKS VISITORS BUREAU UPDATES:** Lee Nettles:

- noted a public hearing at the Town of Nags Head that added the boardwalk and pickleball as accepted uses at the Soundside Event Site and unified all the Dare County Tourism Board parcels under the Event Site designation.
- provided an update about the AI widgets on website. Staff is still working to introduce a booking window that will work with both hotels/motels and short term rental agencies
- reviewed the Outer Edge premier and plans to roll out all six videos
- reviewed the marketing dashboard and visitation.