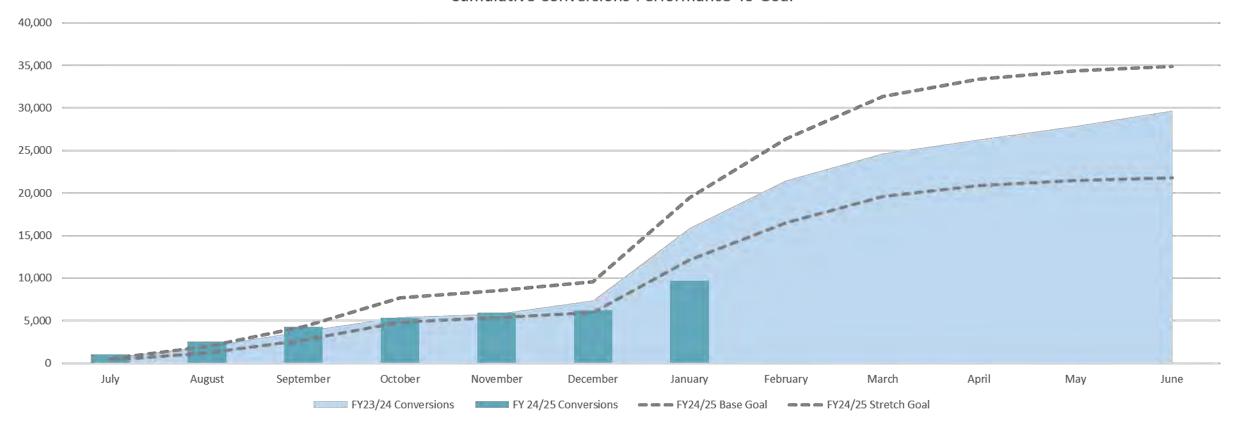

#### **OUTER BANKS VISITORS BUREAU UPDATES:** Lee Nettles:

- noted a public hearing at the Town of Nags Head that added the boardwalk and pickleball as accepted uses at the Soundside Event Site and unified all the Dare County Tourism Board parcels under the Event Site designation.
- provided an update about the AI widgets on website. Staff is still working to introduce a booking window that will work with both hotels/motels and short term rental agencies
- reviewed the Outer Edge premier and plans to roll out all six videos
- reviewed the marketing dashboard and visitation.