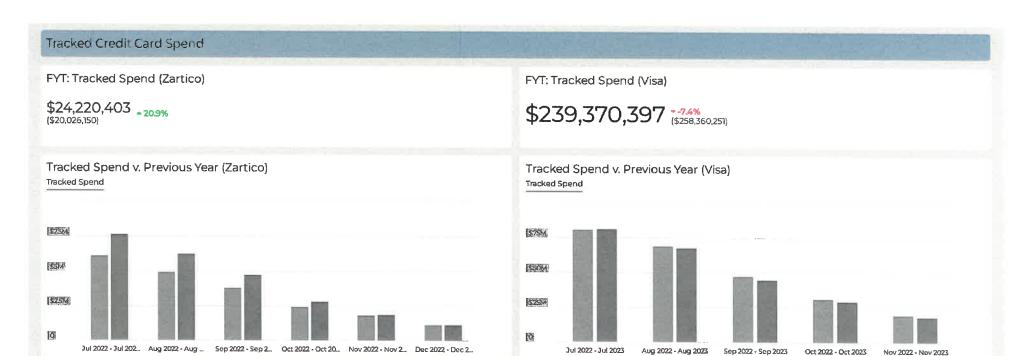

# BUDGET & FINANCE PROJECTIONS OCCUPANCY & MEALS FY 2023-2024

| OCCUP                   | ANCY & MEALS FY 2023-2    | 024            |                |        |
|-------------------------|---------------------------|----------------|----------------|--------|
|                         | PROJECTED                 | ACTUAL         |                |        |
| FISCAL YEAR             | FY 23-24                  | FY 23-24       | +/- \$         | +/- %  |
| JUNE EARNED OCCUPA      | <b>NCY</b> \$1,134,925.00 | \$1,367,017.91 | \$232,092.91   | 20.45% |
| JULY RECEIVED MEALS     | \$425,965.00              | \$514,981.30   | \$89,016.30    | 20.90% |
|                         | \$1,560,890.00            | \$1,881,999.21 | \$321,109.21   | 20.57% |
| JULY EARNED OCCUPA      | \$1,528,655.00            | \$2,165,402.07 | \$636,747.07   | 41.65% |
| AUGUST RECEIVED MEALS   | \$431,030.00              | \$604,977.26   | \$173,947.26   | 40.36% |
|                         | \$1,959,685.00            | \$2,770,379.33 | \$810,694.33   | 41.37% |
| AUGUST EARNED OCCUPA    | \$1,383,710.00            | \$1,458,380.44 | \$74,670.44    | 5.40%  |
| SEPT RECEIVED MEALS     | \$408,970.00              | \$531,275.19   | \$122,305.19   | 29.91% |
|                         | \$1,792,680.00            | \$1,989,655.63 | \$196,975.63   | 10.99% |
| SEPTEMBER EARNI OCCUPA  | NCY \$542,895.00          | \$799,595.38   | \$256,700.38   | 47.28% |
| OCT RECEIVED MEALS      | \$276,660.00              | \$386,499.75   | \$109,839.75   | 39.70% |
|                         | \$819,555.00              | \$1,186,095.13 | \$366,540.13   | 44.72% |
| OCTOBER EARNED OCCUPA   | NCY \$261,640.00          | \$348,085.75   | \$86,445.75    | 33.04% |
| NOV RECEIVED MEALS      | \$212,220.00              | \$273,920.83   | \$61,700.83    | 29.07% |
|                         | \$473,860.00              | \$622,006.58   | \$148,146.58   | 31.26% |
| NOVEMBER EARNEL OCCUPA  | NCY \$112,835.00          | \$182,561.98   | \$69,726.98    | 61.80% |
| DEC RECEIVED MEALS      | \$134,805.00              | \$178,483.22   | \$43,678.22    | 32.40% |
|                         | \$247,640.00              | \$361,045.20   | \$113,405.20   |        |
|                         | 7247,040.00               | 7301,043.20    | 7113,403.20    | 45.79% |
| DECEMBER EARNEL OCCUPAL | NCY \$81,700.00           | \$0.00         | \$0.00         | 0.00%  |
| JAN RECEIVED MEALS      | \$106,990.00              | \$0.00         | \$0.00         | 0.00%  |
|                         | \$188,690.00              | \$0.00         | \$0.00         | 0.00%  |
| JANUARY EARNED OCCUPA   | NCY \$272,985.00          | \$0.00         | \$0.00         | 0.00%  |
| FEB RECEIVED MEALS      | \$90,410.00               | \$0.00         | \$0.00         | 0.00%  |
|                         | \$363,395.00              | \$0.00         | \$0.00         | 0.00%  |
| FEBRUARY EARNEL OCCUPA  | NCY \$133,825.00          | \$0.00         | \$0.00         | 0.00%  |
| MARCH RECEIVED MEALS    | \$92,745.00               | \$0.00         | \$0.00         | 0.00%  |
|                         | \$226,570.00              | \$0.00         | \$0.00         | 0.00%  |
| MARCH EARNED OCCUPAN    | NCY \$125,235.00          | \$0.00         | \$0.00         | 0.00%  |
| APRIL RECEIVED MEALS    | \$136,055.00              | \$0.00         | <u>\$0.00</u>  | 0.00%  |
|                         | \$261,290.00              | \$0.00         | \$0.00         | 0.00%  |
| APRIL EARNED OCCUPAN    | <b>NCY</b> \$275,870.00   | \$0.00         | \$0.00         | 0.00%  |
| MAY RECEIVED MEALS      | \$209,790.00              | <u>\$0.00</u>  | \$0.00         | 0.00%  |
|                         | \$485,660.00              | \$0.00         | \$0.00         | 0.00%  |
| MAY EARNED OCCUPAN      | \$353,200.00              | \$0.00         | \$0.00         | 0.00%  |
| JUNE RECEIVED MEALS     | \$252,670.00              | \$0.00         | \$0.00         | 0.00%  |
|                         | \$605,870.00              | \$0.00         | \$0.00         | 0.00%  |
| TOTALS OCCUPAN          | ICY \$4,964,660.00        | \$6,321,043.53 | \$1,356,383.53 | 27.32% |
| TO-DATE MEALS           | \$1,889,650.00            | \$2,490,137.55 | \$600,487.55   | 31,78% |
|                         | \$6,854,310.00            | \$8,811,181.08 | \$1,956,871.08 | 28.55% |
| TOTAL OCCUPAN           | ICY \$6,207,475.00        |                |                |        |
| PROJECTED MEALS         | \$2,778,310.00            |                |                |        |
| 2023-2024               | \$8,985,785.00            |                |                |        |
|                         |                           |                |                |        |

#### OCCUPANCY & MEALS FY 2023-2024 ACTUAL RECEIPTS

|                 |             | 3/01/12         | 3.00013.7        |                |                |
|-----------------|-------------|-----------------|------------------|----------------|----------------|
|                 |             | ACTUAL          |                  | +/- \$         | +/- %          |
| FISCAL YEAR REC | EIPTS       | FY 22-23        | FY 23-24         |                |                |
|                 |             |                 |                  |                |                |
| JUNE EARNED     | OCCUPANCY   | \$1,366,625.62  | \$1,367,017.91   | \$392.29       | 0.03%          |
| JULY RECEIVED   | MEALS       | \$486,160.01    | \$514,981.30     | \$28,821.29    | <u>5.93%</u>   |
|                 |             | \$1,852,785.63  | \$1,881,999.21   | \$29,213.58    | 1.58%          |
|                 |             |                 |                  |                |                |
| JULY EARNED     | OCCUPANCY   | \$2,025,876.87  | \$2,165,402.07   | \$139,525.20   | 6.89%          |
| AUGUST RECEIVED | MEALS       | \$597,289.43    | \$604,977.26     | \$7,687.83     | 1.29%          |
|                 |             | \$2,623,166.30  | \$2,770,379.33   | \$147,213.03   | 5.61%          |
|                 |             |                 |                  |                |                |
| AUGUST EARNED   | OCCUPANCY   | \$1,434,166.40  | \$1,458,380.44   | \$24,214.04    | 1.69%          |
| SEPT RECEIVED   | MEALS       | \$496,883.38    | \$531,275.19     | \$34,391.81    | 6.92%          |
|                 |             | \$1,931,049.78  | \$1,989,655.63   | \$58,605.85    | 3.03%          |
|                 |             | ,               | . ,              | ,,,            |                |
| SEPTEMBER EARNE | D OCCUPANCY | \$725,052.86    | \$799,595.38     | \$74,542.52    | 10.28%         |
| OCT RECEIVED    | MEALS       | \$398,737.51    | \$386,499.75     | (\$12,237.76)  | <u>-3.07%</u>  |
|                 |             | \$1,123,790.37  | \$1,186,095.13   | \$62,304.76    | 5.54%          |
|                 |             | 41,123,130.31   | 71,100,000.10    | \$02,304.70    | 3.345          |
| OCTOBER EARNED  | OCCUPANCY   | C122 207 04     | 6240 005 75      | (60E 301 00)   | 10 600         |
|                 |             | \$433,387.04    | \$348,085.75     | (\$85,301.29)  | -19.68%        |
| NOV RECEIVED    | MEALS       | \$162,642.84    | \$273,920.83     | \$111,277.99   | 68.42%         |
|                 |             | \$596,029.88    | \$622,006.58     | \$25,976.70    | 4.36%          |
|                 |             | *****           |                  |                |                |
| NOVEMBER EARNED |             | \$185,251.27    | \$182,561.98     | (\$2,689.29)   | -1.45%         |
| DEC RECEIVED    | MEALS       | \$300,138.52    | \$178,483.22     | (\$121,655.30) | <u>-40.53%</u> |
|                 |             | \$485,389.79    | \$361,045.20     | (\$124,344.59) | -25.62%        |
|                 |             |                 |                  |                |                |
| DECEMBER EARNED | OCCUPANCY   | \$101,098.09    | \$0.00           | \$0.00         | 0.00%          |
| JAN RECEIVED    | MEALS       | \$143,214.99    | <u>\$0.00</u>    | \$0.00         | <u>0.00%</u>   |
|                 |             | \$244,313.08    | \$0.00           | \$0.00         | 0.00%          |
|                 |             |                 |                  |                |                |
| JANUARY EARNED  | OCCUPANCY   | \$322,624.32    | \$0.00           | \$0.00         | 0.00%          |
| FEB RECEIVED    | MEALS       | \$124,423.37    | <u>\$0.00</u>    | \$0.00         | 0.00%          |
|                 |             | \$447,047.69    | \$0.00           | \$0.00         | 0.00%          |
|                 |             |                 |                  |                |                |
| FEBRUARY EARNED | OCCUPANCY   | \$170,000.09    | \$0.00           | \$0.00         | 0.00%          |
| MARCH RECEIVED  | MEALS       | \$116,207.73    | \$0.00           | \$0.00         | 0.00%          |
|                 |             | \$286,207.82    | \$0.00           | \$0.00         | 0.00%          |
|                 |             |                 |                  |                |                |
| MARCH EARNED    | OCCUPANCY   | \$228,526.82    | \$0.00           | \$0.00         | 0.00%          |
| APRIL RECEIVED  | MEALS       | \$179,535.02    | \$0.00           | \$0.00         | 0.00%          |
|                 |             | \$408,061.84    | \$0.00           | \$0.00         | 0.00%          |
|                 |             | ,               | ,                | ,              |                |
| APRIL EARNED    | OCCUPANCY   | \$436,134.79    | \$0.00           | \$0.00         | 0.00%          |
| MAY RECEIVED    | MEALS       | \$284,934.66    | \$0.00           | \$0.00         | 0.00%          |
| <del></del>     |             | \$721,069.45    | \$0.00           | \$0.00         | 0.00%          |
|                 |             | 4,121,003110    | 40.00            | 40.00          | 0.000          |
| MAY EARNED      | OCCUPANCY   | \$612,281.25    | \$0.00           | \$0.00         | 0.00%          |
| JUNE RECEIVED   | MEALS       | \$359,175.60    | \$0.00           |                |                |
| 2011 MODIAND    |             | \$971,456.85    | \$0.00<br>\$0.00 | <u>\$0.00</u>  | 0.00%          |
|                 |             | 4211,420.02     | 90.00            | \$0.00         | 0.00%          |
|                 | OCCUPANCY   | \$6,170,360.06  | \$6,321,043.53   | \$150,683.47   | 2 442          |
| TOTAL TO DATE   | MEALS       | \$2,441,851.69  |                  |                | 2.44%          |
| TOTAL TO DATE   | americ.     |                 | \$2,490,137.55   | \$48,285,86    | 1.98%          |
|                 |             | \$8,612,211.75  | \$8,811,181.08   | \$198,969.33   | 2.31%          |
| ጥ∕ንጥልተ.         | OCCIIDANCU  | \$0 041 00E 40  |                  |                |                |
| TOTAL           | OCCUPANCY   | \$8,041,025.42  |                  |                |                |
| ACTUAL          | MEALS       | \$3,649,343.06  |                  |                |                |
| 2022-2023       |             | \$11,690,368.48 |                  |                |                |