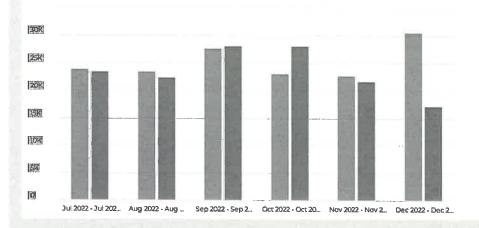

email saw the highest open rate (26%) and the Foodie email drove the most clicks with a strong CTR (43%).
- Zartico: Compared to December 2022, total tracked spending is up 3% and avg. spend per visitor is up 19%,
  - December's top visitor origin markets included Norfolk-Portsmouth-Newport News (15%), Raleigh-Durham (11%), and Washington DC (9%).

#### Section I: Fiscal 2023-2024 Overview

Reviews FY23-24 year-to-date (YTD) versus prior year-to-date rotals.

#### Paid Media Campaigns (HY Managed)

FYT: Paid Impressions

52,476,753 --29.6% (74,531,228)

Monthly Paid Impressions v. Previous Year

Impressions



FYT: Paid Video Views

19,121,050 -164.52% (7,228,703)

Monthly Paid Video Views v. Previous Year

Video Views



#### Email Marketing

FYT: Email Opens

140,322 --7.0% (150,857)





### Outerbanks.org

FYT: Website Sessions

1,881,384 <u>17.4%</u>







Tracked spend data has a 14-30 day lag in reporting, data will be continuously updated for past months as new data processes - see notes above for reporting dates included in each report.

#### KeyData Rental Data

FYT: Total Revenue (Nightly)

\$284,848,974 (\$273,034,844)

Monthly Revenue (Total) v. Previous Year

Total Revenue (Nightly)



FYT: Adj. Paid Occ. %

67.1 % --8.56% (73.4 %)

Monthly Adj. Paid Occ. % v. Previous Year

Adj. Paid Occupancy %



#### Section II: Website

Reviews key KPIsevents tracked and website content viewed

#### Outerbanks.org Page Views

FYT: Page Views - All Pages

4,014,312 (3,931,806)

#### Monthly Page Views by Medium

Page Views

● Direct ● Email ● Organic Search ● Other ● Paid