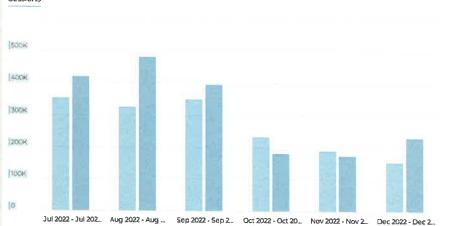

# BUDGET & FINANCE PROJECTIONS OCCUPANCY & MEALS FY 2023-2024

| OCCUP                   | ANCY & MEALS FY 2023-2    | 024            |                |        |
|-------------------------|---------------------------|----------------|----------------|--------|
|                         | PROJECTED                 | ACTUAL         |                |        |
| FISCAL YEAR             | FY 23-24                  | FY 23-24       | +/- \$         | +/- %  |
| JUNE EARNED OCCUPA      | <b>NCY</b> \$1,134,925.00 | \$1,367,017.91 | \$232,092.91   | 20.45% |
| JULY RECEIVED MEALS     | \$425,965.00              | \$514,981.30   | \$89,016.30    | 20.90% |
|                         | \$1,560,890.00            | \$1,881,999.21 | \$321,109.21   | 20.57% |
| JULY EARNED OCCUPA      | \$1,528,655.00            | \$2,165,402.07 | \$636,747.07   | 41.65% |
| AUGUST RECEIVED MEALS   | \$431,030.00              | \$604,977.26   | \$173,947.26   | 40.36% |
|                         | \$1,959,685.00            | \$2,770,379.33 | \$810,694.33   | 41.37% |
| AUGUST EARNED OCCUPA    | \$1,383,710.00            | \$1,458,380.44 | \$74,670.44    | 5.40%  |
| SEPT RECEIVED MEALS     | \$408,970.00              | \$531,275.19   | \$122,305.19   | 29.91% |
|                         | \$1,792,680.00            | \$1,989,655.63 | \$196,975.63   | 10.99% |
| SEPTEMBER EARNI OCCUPA  | NCY \$542,895.00          | \$799,595.38   | \$256,700.38   | 47.28% |
| OCT RECEIVED MEALS      | \$276,660.00              | \$386,499.75   | \$109,839.75   | 39.70% |
|                         | \$819,555.00              | \$1,186,095.13 | \$366,540.13   | 44.72% |
| OCTOBER EARNED OCCUPA   | NCY \$261,640.00          | \$348,085.75   | \$86,445.75    | 33.04% |
| NOV RECEIVED MEALS      | \$212,220.00              | \$273,920.83   | \$61,700.83    | 29.07% |
|                         | \$473,860.00              | \$622,006.58   | \$148,146.58   | 31.26% |
| NOVEMBER EARNEL OCCUPA  | NCY \$112,835.00          | \$182,561.98   | \$69,726.98    | 61.80% |
| DEC RECEIVED MEALS      | \$134,805.00              | \$178,483.22   | \$43,678.22    | 32.40% |
|                         | \$247,640.00              | \$361,045.20   | \$113,405.20   |        |
|                         | 7247,040.00               | 7301,043.20    | 7113,403.20    | 45.79% |
| DECEMBER EARNEL OCCUPAL | NCY \$81,700.00           | \$0.00         | \$0.00         | 0.00%  |
| JAN RECEIVED MEALS      | \$106,990.00              | \$0.00         | \$0.00         | 0.00%  |
|                         | \$188,690.00              | \$0.00         | \$0.00         | 0.00%  |
| JANUARY EARNED OCCUPA   | NCY \$272,985.00          | \$0.00         | \$0.00         | 0.00%  |
| FEB RECEIVED MEALS      | \$90,410.00               | \$0.00         | \$0.00         | 0.00%  |
|                         | \$363,395.00              | \$0.00         | \$0.00         | 0.00%  |
| FEBRUARY EARNEL OCCUPA  | NCY \$133,825.00          | \$0.00         | \$0.00         | 0.00%  |
| MARCH RECEIVED MEALS    | \$92,745.00               | \$0.00         | \$0.00         | 0.00%  |
|                         | \$226,570.00              | \$0.00         | \$0.00         | 0.00%  |
| MARCH EARNED OCCUPAN    | NCY \$125,235.00          | \$0.00         | \$0.00         | 0.00%  |
| APRIL RECEIVED MEALS    | \$136,055.00              | \$0.00         | <u>\$0.00</u>  | 0.00%  |
|                         | \$261,290.00              | \$0.00         | \$0.00         | 0.00%  |
| APRIL EARNED OCCUPAN    | <b>NCY</b> \$275,870.00   | \$0.00         | \$0.00         | 0.00%  |
| MAY RECEIVED MEALS      | \$209,790.00              | <u>\$0.00</u>  | \$0.00         | 0.00%  |
|                         | \$485,660.00              | \$0.00         | \$0.00         | 0.00%  |
| MAY EARNED OCCUPAN      | \$353,200.00              | \$0.00         | \$0.00         | 0.00%  |
| JUNE RECEIVED MEALS     | \$252,670.00              | \$0.00         | \$0.00         | 0.00%  |
|                         | \$605,870.00              | \$0.00         | \$0.00         | 0.00%  |
| TOTALS OCCUPAN          | ICY \$4,964,660.00        | \$6,321,043.53 | \$1,356,383.53 | 27.32% |
| TO-DATE MEALS           | \$1,889,650.00            | \$2,490,137.55 | \$600,487.55   | 31,78% |
|                         | \$6,854,310.00            | \$8,811,181.08 | \$1,956,871.08 | 28.55% |
| TOTAL OCCUPAN           | ICY \$6,207,475.00        |                |                |        |
| PROJECTED MEALS         | \$2,778,310.00            |                |                |        |
| 2023-2024               | \$8,985,785.00            |                |                |        |
|                         |                           |                |                |        |

#### OCCUPANCY & MEALS FY 2023-2024 ACTUAL RECEIPTS

|                 |             | 3/01/12         | 3.00013.7        |                |                |
|-----------------|-------------|-----------------|------------------|----------------|----------------|
|                 |             | ACTUAL          |                  | +/- \$         | +/- %          |
| FISCAL YEAR REC | EIPTS       | FY 22-23        | FY 23-24         |                |                |
|                 |             |                 |                  |                |                |
| JUNE EARNED     | OCCUPANCY   | \$1,366,625.62  | \$1,367,017.91   | \$392.29       | 0.03%          |
| JULY RECEIVED   | MEALS       | \$486,160.01    | \$514,981.30     | \$28,821.29    | <u>5.93%</u>   |
|                 |             | \$1,852,785.63  | \$1,881,999.21   | \$29,213.58    | 1.58%          |
|                 |             |                 |                  |                |                |
| JULY EARNED     | OCCUPANCY   | \$2,025,876.87  | \$2,165,402.07   | \$139,525.20   | 6.89%          |
| AUGUST RECEIVED | MEALS       | \$597,289.43    | \$604,977.26     | \$7,687.83     | 1.29%          |
|                 |             | \$2,623,166.30  | \$2,770,379.33   | \$147,213.03   | 5.61%          |
|                 |             |                 |                  |                |                |
| AUGUST EARNED   | OCCUPANCY   | \$1,434,166.40  | \$1,458,380.44   | \$24,214.04    | 1.69%          |
| SEPT RECEIVED   | MEALS       | \$496,883.38    | \$531,275.19     | \$34,391.81    | 6.92%          |
|                 |             | \$1,931,049.78  | \$1,989,655.63   | \$58,605.85    | 3.03%          |
|                 |             | ,               | . ,              | ,,,            |                |
| SEPTEMBER EARNE | D OCCUPANCY | \$725,052.86    | \$799,595.38     | \$74,542.52    | 10.28%         |
| OCT RECEIVED    | MEALS       | \$398,737.51    | \$386,499.75     | (\$12,237.76)  | <u>-3.07%</u>  |
|                 |             | \$1,123,790.37  | \$1,186,095.13   | \$62,304.76    | 5.54%          |
|                 |             | 41,123,130.31   | 71,100,000.10    | \$02,304.70    | 3.345          |
| OCTOBER EARNED  | OCCUPANCY   | C122 207 04     | 6240 005 75      | (60E 301 00)   | 10 600         |
|                 |             | \$433,387.04    | \$348,085.75     | (\$85,301.29)  | -19.68%        |
| NOV RECEIVED    | MEALS       | \$162,642.84    | \$273,920.83     | \$111,277.99   | 68.42%         |
|                 |             | \$596,029.88    | \$622,006.58     | \$25,976.70    | 4.36%          |
|                 |             | *****           |                  |                |                |
| NOVEMBER EARNED |             | \$185,251.27    | \$182,561.98     | (\$2,689.29)   | -1.45%         |
| DEC RECEIVED    | MEALS       | \$300,138.52    | \$178,483.22     | (\$121,655.30) | <u>-40.53%</u> |
|                 |             | \$485,389.79    | \$361,045.20     | (\$124,344.59) | -25.62%        |
|                 |             |                 |                  |                |                |
| DECEMBER EARNED | OCCUPANCY   | \$101,098.09    | \$0.00           | \$0.00         | 0.00%          |
| JAN RECEIVED    | MEALS       | \$143,214.99    | <u>\$0.00</u>    | \$0.00         | <u>0.00%</u>   |
|                 |             | \$244,313.08    | \$0.00           | \$0.00         | 0.00%          |
|                 |             |                 |                  |                |                |
| JANUARY EARNED  | OCCUPANCY   | \$322,624.32    | \$0.00           | \$0.00         | 0.00%          |
| FEB RECEIVED    | MEALS       | \$124,423.37    | <u>\$0.00</u>    | \$0.00         | 0.00%          |
|                 |             | \$447,047.69    | \$0.00           | \$0.00         | 0.00%          |
|                 |             |                 |                  |                |                |
| FEBRUARY EARNED | OCCUPANCY   | \$170,000.09    | \$0.00           | \$0.00         | 0.00%          |
| MARCH RECEIVED  | MEALS       | \$116,207.73    | \$0.00           | \$0.00         | 0.00%          |
|                 |             | \$286,207.82    | \$0.00           | \$0.00         | 0.00%          |
|                 |             |                 |                  |                |                |
| MARCH EARNED    | OCCUPANCY   | \$228,526.82    | \$0.00           | \$0.00         | 0.00%          |
| APRIL RECEIVED  | MEALS       | \$179,535.02    | \$0.00           | \$0.00         | 0.00%          |
|                 |             | \$408,061.84    | \$0.00           | \$0.00         | 0.00%          |
|                 |             | ,               | ,                | ,              |                |
| APRIL EARNED    | OCCUPANCY   | \$436,134.79    | \$0.00           | \$0.00         | 0.00%          |
| MAY RECEIVED    | MEALS       | \$284,934.66    | \$0.00           | \$0.00         | 0.00%          |
| <del></del>     |             | \$721,069.45    | \$0.00           | \$0.00         | 0.00%          |
|                 |             | 4,121,003110    | 40.00            | 40.00          | 0.000          |
| MAY EARNED      | OCCUPANCY   | \$612,281.25    | \$0.00           | \$0.00         | 0.00%          |
| JUNE RECEIVED   | MEALS       | \$359,175.60    | \$0.00           |                |                |
| 2011 MODIAND    |             | \$971,456.85    | \$0.00<br>\$0.00 | <u>\$0.00</u>  | 0.00%          |
|                 |             | 4211,420.02     | 90.00            | \$0.00         | 0.00%          |
|                 | OCCUPANCY   | \$6,170,360.06  | \$6,321,043.53   | \$150,683.47   | 2 442          |
| TOTAL TO DATE   | MEALS       | \$2,441,851.69  |                  |                | 2.44%          |
| TOTAL TO DATE   | americ.     |                 | \$2,490,137.55   | \$48,285,86    | 1.98%          |
|                 |             | \$8,612,211.75  | \$8,811,181.08   | \$198,969.33   | 2.31%          |
| ጥ∕ንጥልተ.         | OCCIIDANCU  | \$0 041 00E 40  |                  |                |                |
| TOTAL           | OCCUPANCY   | \$8,041,025.42  |                  |                |                |
| ACTUAL          | MEALS       | \$3,649,343.06  |                  |                |                |
| 2022-2023       |             | \$11,690,368.48 |                  |                |                |