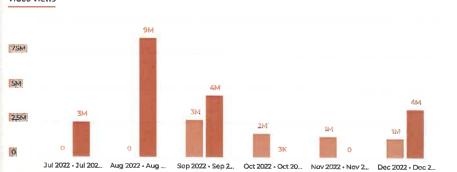

cause.
  - Amongst all niche workflows, the Art, History and Culture email saw the highest open rate (26%) and the Foodie email drove the most clicks with a strong CTR (43%).
- Zartico: Compared to December 2022, total tracked spending is up 3% and avg. spend per visitor is up 19%,
  - December's top visitor origin markets included Norfolk-Portsmouth-Newport News (15%), Raleigh-Durham (11%), and Washington DC (9%).

#### Section I: Fiscal 2023-2024 Overview

Reviews FY23-24 year-to-date (YTD) versus prior year-to-date rotals.

#### Paid Media Campaigns (HY Managed)

FYT: Paid Impressions

52,476,753 --29.6% (74,531,228)

Monthly Paid Impressions v. Previous Year

Impressions



FYT: Paid Video Views

19,121,050 -164.52% (7,228,703)

Monthly Paid Video Views v. Previous Year

Video Views



#### Email Marketing

FYT: Email Opens

140,322 --7.0% (150,857)





### Outerbanks.org

FYT: Website Sessions

1,881,384 <u>17.4%</u>







Tracked spend data has a 14-30 day lag in reporting, data will be continuously updated for past months as new data processes - see notes above for reporting dates included in each report.

#### KeyData Rental Data

FYT: Total Revenue (Nightly)

\$284,848,974 (\$273,034,844)

Monthly Revenue (Total) v. Previous Year

Total Revenue (Nightly)



FYT: Adj. Paid Occ. %

67.1 % --8.56% (73.4 %)

Monthly Adj. Paid Occ. % v. Previous Year

Adj. Paid Occupancy %



#### Section II: Website

Reviews key KPIsevents tracked and website content viewed

#### Outerbanks.org Page Views

FYT: Page Views - All Pages

4,014,312 (3,931,806)

#### Monthly Page Views b