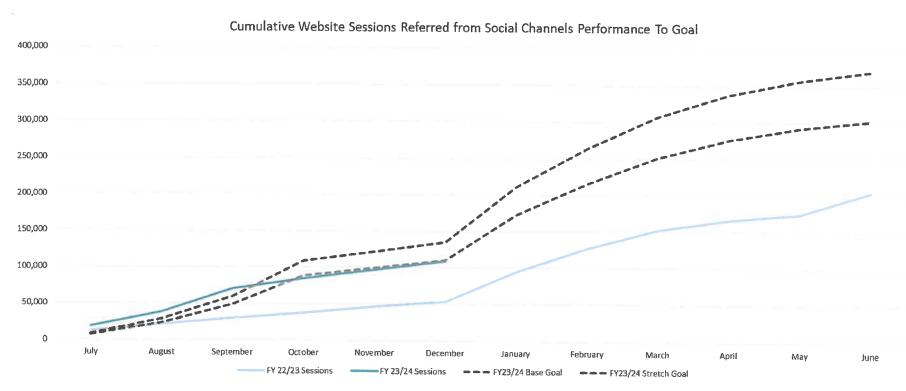

d both previous year and base goal projections for the end of the fiscal year, budget will be reallocated from the Engagement campaign to the Awareness campaign to increase impressions.
- The 2024 Travel Guide ads will continue running in January with the addition of the Wildlife Mini Guide.
- January will also see a Message in a Bottle post as well as a compilation video from Swiftcurrent focused on African American history on the Outer Banks.

Note: A discrepancy was found in GA4 between two event and conversion reports and the fiscal conversion total has been updated accordingly.





## Connect M-o-M





## Connect [Cumulative Performance]







## **Drive Intent**

#### Website Sessions Referred from Social Channels vs. Trend to Goal







## Drive Intent [Cumulative Performance]







## Engage









## **Engage** [Cumulative Performance]







## Convert





## Convert [Cumulative Performance]



Note: in previous reports the FY22/23 trendline reflected the stretch goal from that fiscal, not reported conversions, this has been corrected in the chart above.





## **Engage - Community Growth**

#### Highlights:

 Growth across platforms remained steady with a slight increase in net followers on TikTok.





## OF NORTH CAROLINA

## OBX Social Performance FY15/16 - FY23/2H January-July







With the start of the new fiscal, FY23/24 performance is only represented by July – December 2023 performance.



#### **COMMUNITY ENGAGEMENT REPORT**

**JANUARY 18, 2024** 

#### Long-Range Tourism Management Plan

#### Special Committee/Task Force - Updates:

- ✓ First