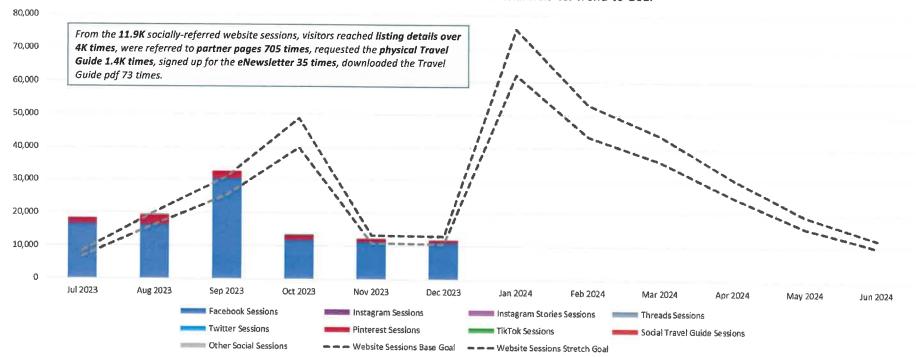

ecommendations:**

- As Engagements have exceeded both previous year and base goal projections for the end of the fiscal year, budget will be reallocated from the Engagement campaign to the Awareness campaign to increase impressions.
- The 2024 Travel Guide ads will continue running in January with the addition of the Wildlife Mini Guide.
- January will also see a Message in a Bottle post as well as a compilation video from Swiftcurrent focused on African American history on the Outer Banks.

Note: A discrepancy was found in GA4 between two event and conversion reports and the fiscal conversion total has been updated accordingly.





## Connect M-o-M





## Connect [Cumulative Performance]







## **Drive Intent**

#### Website Sessions Referred from Social Channels vs. Trend to Goal







## Drive Intent [Cumulative Performance]







## Engage









## **Engage** [Cumulative Performance]







## Convert





## Convert [Cumulative Performance]



Note: in previous reports the FY22/23 trendline reflected the stretch goal from that fiscal, not reported conversions, this has been corrected in the chart above.





## **Engage - Community Growth**

#### Highlights:

 Growth across platforms remained steady with a slight increase in net followers on TikTok.





## OF NORTH CAROLINA

## OBX Social Performance FY15/16 - FY23/2H January-July







With the start of the new fiscal, FY23/24 performance is only represented by July – December 2023 performance.



#### **COMMUNITY ENGAGEMENT REPORT**

**JANUARY 18, 2024** 

#### Long-Range Tourism Management Plan

#### Sp