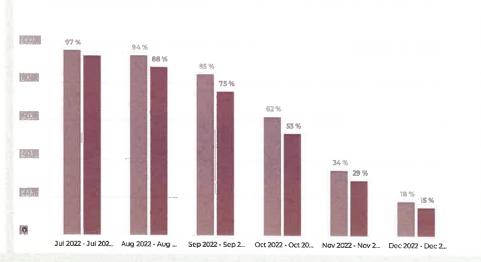

# BUDGET & FINANCE PROJECTIONS OCCUPANCY & MEALS FY 2023-2024

| OCCUP                   | ANCY & MEALS FY 2023-2    | 024            |                |        |
|-------------------------|---------------------------|----------------|----------------|--------|
|                         | PROJECTED                 | ACTUAL         |                |        |
| FISCAL YEAR             | FY 23-24                  | FY 23-24       | +/- \$         | +/- %  |
| JUNE EARNED OCCUPA      | <b>NCY</b> \$1,134,925.00 | \$1,367,017.91 | \$232,092.91   | 20.45% |
| JULY RECEIVED MEALS     | \$425,965.00              | \$514,981.30   | \$89,016.30    | 20.90% |
|                         | \$1,560,890.00            | \$1,881,999.21 | \$321,109.21   | 20.57% |
| JULY EARNED OCCUPA      | \$1,528,655.00            | \$2,165,402.07 | \$636,747.07   | 41.65% |
| AUGUST RECEIVED MEALS   | \$431,030.00              | \$604,977.26   | \$173,947.26   | 40.36% |
|                         | \$1,959,685.00            | \$2,770,379.33 | \$810,694.33   | 41.37% |
| AUGUST EARNED OCCUPA    | \$1,383,710.00            | \$1,458,380.44 | \$74,670.44    | 5.40%  |
| SEPT RECEIVED MEALS     | \$408,970.00              | \$531,275.19   | \$122,305.19   | 29.91% |
|                         | \$1,792,680.00            | \$1,989,655.63 | \$196,975.63   | 10.99% |
| SEPTEMBER EARNI OCCUPA  | NCY \$542,895.00          | \$799,595.38   | \$256,700.38   | 47.28% |
| OCT RECEIVED MEALS      | \$276,660.00              | \$386,499.75   | \$109,839.75   | 39.70% |
|                         | \$819,555.00              | \$1,186,095.13 | \$366,540.13   | 44.72% |
| OCTOBER EARNED OCCUPA   | NCY \$261,640.00          | \$348,085.75   | \$86,445.75    | 33.04% |
| NOV RECEIVED MEALS      | \$212,220.00              | \$273,920.83   | \$61,700.83    | 29.07% |
|                         | \$473,860.00              | \$622,006.58   | \$148,146.58   | 31.26% |
| NOVEMBER EARNEL OCCUPA  | NCY \$112,835.00          | \$182,561.98   | \$69,726.98    | 61.80% |
| DEC RECEIVED MEALS      | \$134,805.00              | \$178,483.22   | \$43,678.22    | 32.40% |
|                         | \$247,640.00              | \$361,045.20   | \$113,405.20   |        |
|                         | 7247,040.00               | 7301,043.20    | 7113,403.20    | 45.79% |
| DECEMBER EARNEL OCCUPAL | NCY \$81,700.00           | \$0.00         | \$0.00         | 0.00%  |
| JAN RECEIVED MEALS      | \$106,990.00              | \$0.00         | \$0.00         | 0.00%  |
|                         | \$188,690.00              | \$0.00         | \$0.00         | 0.00%  |
| JANUARY EARNED OCCUPA   | NCY \$272,985.00          | \$0.00         | \$0.00         | 0.00%  |
| FEB RECEIVED MEALS      | \$90,410.00               | \$0.00         | \$0.00         | 0.00%  |
|                         | \$363,395.00              | \$0.00         | \$0.00         | 0.00%  |
| FEBRUARY EARNEL OCCUPA  | NCY \$133,825.00          | \$0.00         | \$0.00         | 0.00%  |
| MARCH RECEIVED MEALS    | \$92,745.00               | \$0.00         | \$0.00         | 0.00%  |
|                         | \$226,570.00              | \$0.00         | \$0.00         | 0.00%  |
| MARCH EARNED OCCUPAN    | NCY \$125,235.00          | \$0.00         | \$0.00         | 0.00%  |
| APRIL RECEIVED MEALS    | \$136,055.00              | \$0.00         | <u>\$0.00</u>  | 0.00%  |
|                         | \$261,290.00              | \$0.00         | \$0.00         | 0.00%  |
| APRIL EARNED OCCUPAN    | <b>NCY</b> \$275,870.00   | \$0.00         | \$0.00         | 0.00%  |
| MAY RECEIVED MEALS      | \$209,790.00              | <u>\$0.00</u>  | \$0.00         | 0.00%  |
|                         | \$485,660.00              | \$0.00         | \$0.00         | 0.00%  |
| MAY EARNED OCCUPAN      | \$353,200.00              | \$0.00         | \$0.00         | 0.00%  |
| JUNE RECEIVED MEALS     | \$252,670.00              | \$0.00         | \$0.00         | 0.00%  |
|                         | \$605,870.00              | \$0.00         | \$0.00         | 0.00%  |
| TOTALS OCCUPAN          | ICY \$4,964,660.00        | \$6,321,043.53 | \$1,356,383.53 | 27.32% |
| TO-DATE MEALS           | \$1,889,650.00            | \$2,490,137.55 | \$600,487.55   | 31,78% |
|                         | \$6,854,310.00            | \$8,811,181.08 | \$1,956,871.08 | 28.55% |
| TOTAL OCCUPAN           | ICY \$6,207,475.00        |                |                |        |
| PROJECTED MEALS         | \$2,778,310.00            |                |                |        |
| 2023-2024               | \$8,985,785.00            |                |                |        |
|                         |                           |                |                |        |

#### OCCUPANCY & MEALS FY 2023-2024 ACTUAL RECEIPTS

|                 |             | 3/01/12         | 3.00013.7        |                |                |
|-----------------|-------------|-----------------|------------------|----------------|----------------|
|                 |             | ACTUAL          |                  | +/- \$         | +/- %          |
| FISCAL YEAR REC | EIPTS       | FY 22-23        | FY 23-24         |                |                |
|                 |             |                 |                  |                |                |
| JUNE EARNED     | OCCUPANCY   | \$1,366,625.62  | \$1,367,017.91   | \$392.29       | 0.03%          |
| JULY RECEIVED   | MEALS       | \$486,160.01    | \$514,981.30     | \$28,821.29    | <u>5.93%</u>   |
|                 |             | \$1,852,785.63  | \$1,881,999.21   | \$29,213.58    | 1.58%          |
|                 |             |                 |                  |                |                |
| JULY EARNED     | OCCUPANCY   | \$2,025,876.87  | \$2,165,402.07   | \$139,525.20   | 6.89%          |
| AUGUST RECEIVED | MEALS       | \$597,289.43    | \$604,977.26     | \$7,687.83     | 1.29%          |
|                 |             | \$2,623,166.30  | \$2,770,379.33   | \$147,213.03   | 5.61%          |
|                 |             |                 |                  |                |                |
| AUGUST EARNED   | OCCUPANCY   | \$1,434,166.40  | \$1,458,380.44   | \$24,214.04    | 1.69%          |
| SEPT RECEIVED   | MEALS       | \$496,883.38    | \$531,275.19     | \$34,391.81    | 6.92%          |
|                 |             | \$1,931,049.78  | \$1,989,655.63   | \$58,605.85    | 3.03%          |
|                 |             | ,               | . ,              | ,,,            |                |
| SEPTEMBER EARNE | D OCCUPANCY | \$725,052.86    | \$799,595.38     | \$74,542.52    | 10.28%         |
| OCT RECEIVED    | MEALS       | \$398,737.51    | \$386,499.75     | (\$12,237.76)  | <u>-3.07%</u>  |
|                 |             | \$1,123,790.37  | \$1,186,095.13   | \$62,304.76    | 5.54%          |
|                 |             | 41,123,130.31   | 71,100,000.10    | \$02,304.70    | 3.345          |
| OCTOBER EARNED  | OCCUPANCY   | C122 207 04     | 6240 005 75      | (60E 301 00)   | 10 600         |
|                 |             | \$433,387.04    | \$348,085.75     | (\$85,301.29)  | -19.68%        |
| NOV RECEIVED    | MEALS       | \$162,642.84    | \$273,920.83     | \$111,277.99   | 68.42%         |
|                 |             | \$596,029.88    | \$622,006.58     | \$25,976.70    | 4.36%          |
|                 |             | *****           |                  |                |                |
| NOVEMBER EARNED |             | \$185,251.27    | \$182,561.98     | (\$2,689.29)   | -1.45%         |
| DEC RECEIVED    | MEALS       | \$300,138.52    | \$178,483.22     | (\$121,655.30) | <u>-40.53%</u> |
|                 |             | \$485,389.79    | \$361,045.20     | (\$124,344.59) | -25.62%        |
|                 |             |                 |                  |                |                |
| DECEMBER EARNED | OCCUPANCY   | \$101,098.09    | \$0.00           | \$0.00         | 0.00%          |
| JAN RECEIVED    | MEALS       | \$143,214.99    | <u>\$0.00</u>    | \$0.00         | <u>0.00%</u>   |
|                 |             | \$244,313.08    | \$0.00           | \$0.00         | 0.00%          |
|                 |             |                 |                  |                |                |
| JANUARY EARNED  | OCCUPANCY   | \$322,624.32    | \$0.00           | \$0.00         | 0.00%          |
| FEB RECEIVED    | MEALS       | \$124,423.37    | <u>\$0.00</u>    | \$0.00         | 0.00%          |
|                 |             | \$447,047.69    | \$0.00           | \$0.00         | 0.00%          |
|                 |             |                 |                  |                |                |
| FEBRUARY EARNED | OCCUPANCY   | \$170,000.09    | \$0.00           | \$0.00         | 0.00%          |
| MARCH RECEIVED  | MEALS       | \$116,207.73    | \$0.00           | \$0.00         | 0.00%          |
|                 |             | \$286,207.82    | \$0.00           | \$0.00         | 0.00%          |
|                 |             |                 |                  |                |                |
| MARCH EARNED    | OCCUPANCY   | \$228,526.82    | \$0.00           | \$0.00         | 0.00%          |
| APRIL RECEIVED  | MEALS       | \$179,535.02    | \$0.00           | \$0.00         | 0.00%          |
|                 |             | \$408,061.84    | \$0.00           | \$0.00         | 0.00%          |
|                 |             | ,               | ,                | ,              |                |
| APRIL EARNED    | OCCUPANCY   | \$436,134.79    | \$0.00           | \$0.00         | 0.00%          |
| MAY RECEIVED    | MEALS       | \$284,934.66    | \$0.00           | \$0.00         | 0.00%          |
| <del></del>     |             | \$721,069.45    | \$0.00           | \$0.00         | 0.00%          |
|                 |             | 4,121,003110    | 40.00            | 40.00          | 0.000          |
| MAY EARNED      | OCCUPANCY   | \$612,281.25    | \$0.00           | \$0.00         | 0.00%          |
| JUNE RECEIVED   | MEALS       | \$359,175.60    | \$0.00           |                |                |
| 2011 MODIAND    |             | \$971,456.85    | \$0.00<br>\$0.00 | <u>\$0.00</u>  | 0.00%          |
|                 |             | 4211,420.02     | 90.00            | \$0.00         | 0.00%          |
|                 | OCCUPANCY   | \$6,170,360.06  | \$6,321,043.53   | \$150,683.47   | 2 442          |
| TOTAL TO DATE   | MEALS       | \$2,441,851.69  |                  |                | 2.44%          |
| TOTAL TO DATE   | americ.     |                 | \$2,490,137.55   | \$48,285,86    | 1.98%          |
|                 |             | \$8,612,211.75  | \$8,811,181.08   | \$198,969.33   | 2.31%          |
| ጥ∕ንጥልተ.         | OCCIIDANCU  | \$0 041 00E 40  |                  |                |                |
| TOTAL           | OCCUPANCY   | \$8,041,025.42  |                  |                |                |
| ACTUAL          | MEALS       | \$3,649,343.06  |                  |                |                |
| 2022-2023       |             | \$11,690,368.48 |                  |                |                |