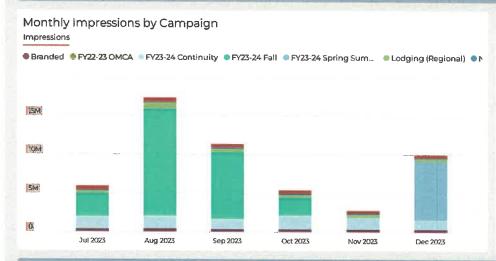

8       | Pittsburgh       | Pennsylvania            | 2,754      | Vermont               | \$39,5°<br>\$39,6° |
| - Obiladelobia.  | Pennsuhania          | \$993.774         | Outharo          | North.Carolina_         | 2.729      | Kansas                | \$34.3             |
| Total            |                      | \$69,573,610      | Total            |                         | 329,421    | Total                 | \$24,218,49        |

Tracked spend data has a 14-30 day lag in reporting, data will be continuously updated for past months as new data processes - see notes above for reporting dates included in each report.

## Section IV: HY Managed Media Reviews topline delivery metrics for paid media campaigns. SEM and OBVB's email marketing efforts.

#### All Paid Media Campaigns



#### FYT: Total Clicks by Media Type Clicks



#### Native Continuity: Blog/Niche Support

#### FYT: Niche/Blog Promotion Performance by Creative

| © Creative