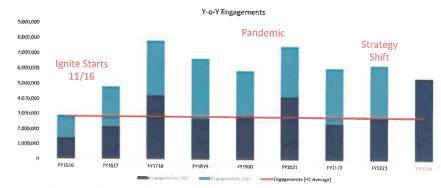

ts and the fiscal conversion total has been updated accordingly.





## Connect M-o-M





## Connect [Cumulative Performance]







## **Drive Intent**

#### Website Sessions Referred from Social Channels vs. Trend to Goal







## Drive Intent [Cumulative Performance]







## Engage









## **Engage** [Cumulative Performance]







## Convert





## Convert [Cumulative Performance]



Note: in previous reports the FY22/23 trendline reflected the stretch goal from that fiscal, not reported conversions, this has been corrected in the chart above.





## **Engage - Community Growth**

#### Highlights:

 Growth across platforms remained steady with a slight increase in net followers on TikTok.





## OF NORTH CAROLINA

## OBX Social Performance FY15/16 - FY23/2H January-July







With the start of the new fiscal, FY23/24 performance is only represented by July – December 2023 performance.



#### **COMMUNITY ENGAGEMENT REPORT**

**JANUARY 18, 2024** 

#### Long-Range Tourism Management Plan

#### Special Committee/Task Force - Updates:

- ✓ First meeting rescheduled for Wednesday, February 7 (9am-11am in Curtis H. Creech, Jr. Memorial Boardroom); originally scheduled for January 10 but postponed due to storm
- ✓ Orientation binders created and meetings scheduled with new committee members prior to first meeting
- ✓ Researched destination pledges and drafted an Outer Banks Pledge to share with committee for discussion/feedback at first meeting
- ✓ Outreach to peers from other DMOs with similar destination management plans with the goal of creating a networking g