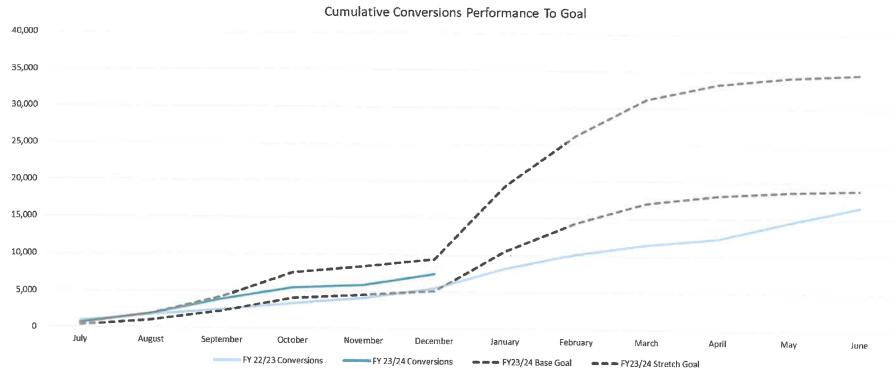

t campaign to the Awareness campaign to increase impressions.
- The 2024 Travel Guide ads will continue running in January with the addition of the Wildlife Mini Guide.
- January will also see a Message in a Bottle post as well as a compilation video from Swiftcurrent focused on African American history on the Outer Banks.

Note: A discrepancy was found in GA4 between two event and conversion reports and the fiscal conversion total has been updated accordingly.





## Connect M-o-M





## Connect [Cumulative Performance]







## **Drive Intent**

#### Website Sessions Referred from Social Channels vs. Trend to Goal







## Drive Intent [Cumulative Performance]







## Engage









## **Engage** [Cumulative Performance]







## Convert





## Convert [Cumulative Performance]



Note: in previous reports the FY22/23 trendline reflected the stretch goal from that fiscal, not reported conversions, this has been corrected in the chart above.





## **Engage - Community Growth**

#### Highlights:

 Growth across platforms remained steady with a slight increase in net followers on TikTok.





## OF NORTH CAROLINA

## OBX Social Performance FY15/16 - FY23/2H January-July







With the start of the new fiscal, FY23/24 performance is only represented by July – December 2023 performance.



#### **COMMUNITY ENGAGEMENT REPORT**

**JANUARY 18, 2024** 

#### Long-Range Tourism Management Plan

#### Special Committee/Task Force - Updates:

- ✓ First meeting rescheduled for Wednesday, February 7 (9am-11am in Curtis H. Creech, Jr. Memorial Boardroom); originally scheduled