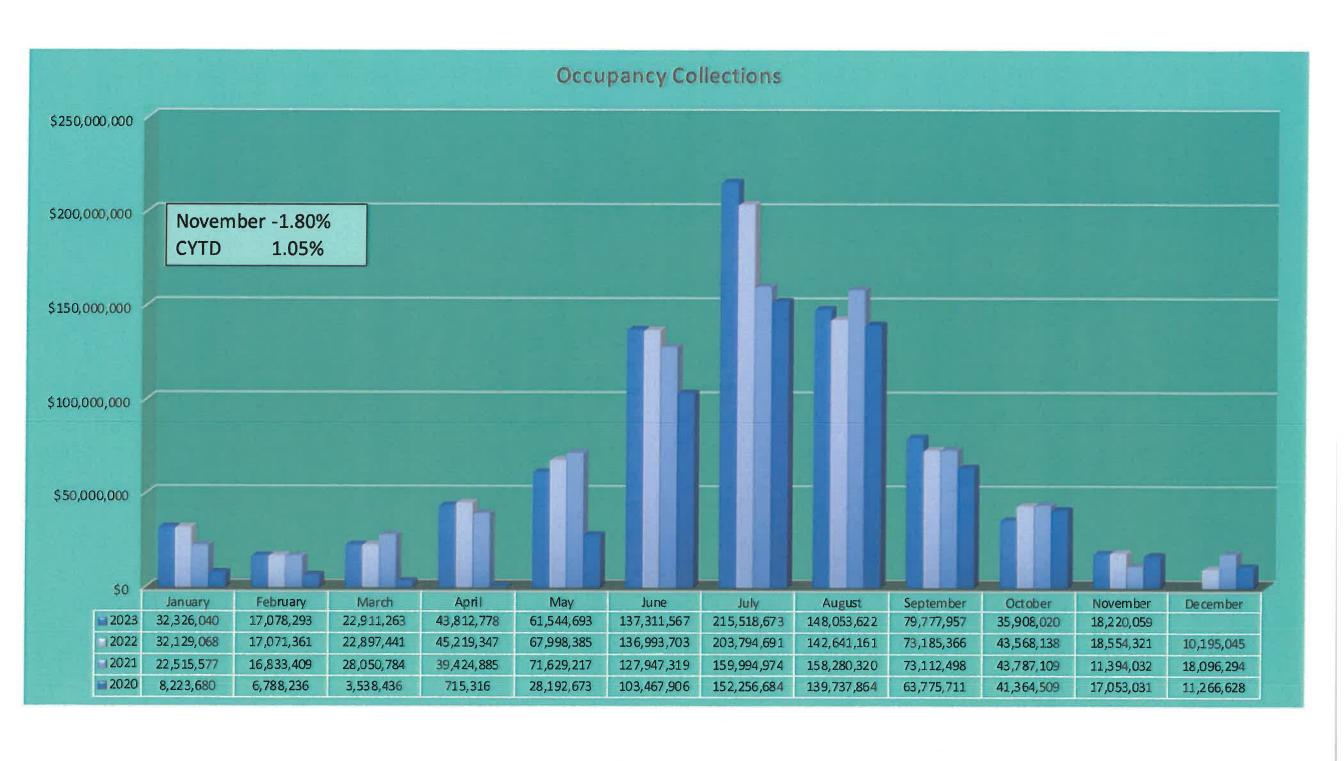

| Gross Occupancy Summ        | arv            |                 |                  |               |              |                 |               |               |             |             |             |             |             |             |
|-----------------------------|----------------|-----------------|------------------|---------------|--------------|-----------------|---------------|---------------|-------------|-------------|-------------|-------------|-------------|-------------|
| 2010-2023                   | ary.           |                 |                  |               |              |                 |               |               |             |             |             |             |             |             |
| 2010 2020                   |                |                 |                  |               |              |                 |               |               |             |             |             |             |             |             |
|                             | 2023           | 2022            | 2021             | 2020          | 2019         | 2018            | 2017          | 2016          | 2015        | 2014        | 2013        | 2012        | 2011        | 2010        |
| January                     | 32,326,040     | 32,129,068      | 22,515,577       | 8,223,680     | 6,272,045    | 7,115,084       | 7,131,148     | 6,278,051     | 5,968,549   | 4,638,247   | 5,037,412   | 4,289,234   | 4,628,765   | 4,494,30    |
| February                    | 17,078,293     | 17,071,361      | 16,833,409       | 6,788,236     | 6,004,609    | 5,205,555       | 4,938,755     | 3,599,607     | 3,283,399   | 2,946,032   | 2,968,109   | 3,213,823   | 2,878,117   | 2,386,00    |
| March                       | 22,911,263     | 22,897,441      | 28,050,784       | 3,538,436     | 9,370,541    | 9,356,430       | 7,159,836     | 7,924,692     | 5,399,408   | 5,159,003   | 6,338,567   | 5,450,681   | 4,090,156   | 3,572,28    |
| April                       | 43,812,778     | 45,219,347      | 39,424,885       | 715,316       | 22,183,138   | 18,054,916      | 19,822,692    | 13,435,059    | 12,880,393  | 13,868,051  | 10,858,691  | 13,793,507  | 12,489,121  | 10,593,724  |
| May                         | 61,544,693     | 67,998,385      | 71,629,217       | 28,192,673    | 36,428,842   | 32,964,383      | 32,005,253    | 29,786,428    | 29,618,042  | 27,441,496  | 23,051,832  | 23,748,969  | 23,011,015  | 20,819,112  |
| June                        | 137,311,567    | 136,993,703     | 127,947,319      | 103,467,906   | 102,003,266  | 94,643,779      | 79,240,527    | 74,166,862    | 78,981,510  | 77,865,332  | 74,033,596  | 70,913,978  | 60,241,630  | 59,386,630  |
| July                        | 215,518,673    | 203,794,691     | 159,994,974      | 152,256,684   | 110,890,945  | 134,391,620     | 140,228,393   | 130,768,381   | 110,515,903 | 108,283,329 | 110,660,664 | 111,091,066 | 110,207,729 | 101,783,468 |
| August                      | 148,053,622    | 142,641,161     | 158,280,320      | 139,737,864   | 138,805,084  | 108,717,337     | 102,930,101   | 107,787,704   | 114,304,339 | 107,054,063 | 99,755,506  | 87,953,893  | 90,043,386  | 93,084,68   |
| September                   | 79,777,957     | 73,185,366      | 73,112,498       | 63,775,711    | 45,403,850   | 48,791,548      | 48,338,071    | 45,666,221    | 44,596,605  | 39,762,332  | 37,881,607  | 39,568,193  | 36,023,228  | 34,282,276  |
| October                     | 35,908,020     | 43,568,138      | 43,787,109       | 41,364,509    | 22,618,642   | 22,503,851      | 21,974,957    | 20,839,990    | 19,011,742  | 17,273,123  | 15,573,451  | 16,062,554  | 16,934,908  | 17,000,119  |
| November                    | 18,220,059     | 18,554,321      | 11,394,032       | 17,053,031    | 11,523,953   | 9,965,662       | 10,734,352    | 9,132,785     | 7,573,884   | 6,873,710   | 6,118,063   | 6,038,976   | 6,795,253   | 7,062,045   |
| December                    |                | 10,195,045      | 18,096,294       | 11,266,628    | 6,505,201    | 4,706,348       | 4,815,968     | 3,624,331     | 3,498,490   | 3,058,680   | 4,446,831   | 3,057,722   | 2,946,610   | 2,381,348   |
| YTD Total                   | 812,462,965    | 804,052,982     | 752,970,124      | 565,114,046   | 511,504,915  | 491,710,165     | 474,504,085   | 449,385,780   | 432,133,774 | 411,164,718 | 392,277,498 | 382,124,874 | 367,343,308 | 354,464,649 |
| Total                       | 812,462,965    | 814,248,027     | 771,066,418      | 576,380,674   | 518,010,116  | 496,416,513     | 479,320,053   | 453,010,111   | 435,632,264 | 414,223,398 | 396,724,329 | 385,182,596 | 370,289,918 | 356,845,997 |
| YTD % Change                | 1.05%          | 6.78%           | 33.24%           | 10.48%        | 4.03%        | 3.63%           | 5.59%         | 3.99%         | 5.10%       | 4.81%       | 2.66%       | 4.02%       | 3.63%       | 4.26%       |
| Total % Change              | 1.05%          | 5.60%           | 33.78%           | 11.27%        | 4.35%        | 3.57%           | 5.81%         | 3.99%         | 5.17%       | 4.41%       | 3.00%       | 4.02%       | 3.77%       | 3.84%       |
| Month Increase/Decreas      | -1.80%         | 62.84%          | -33.18%          | 47.98%        | 15.64%       | -7.16%          | 17.54%        | 20.58%        | 10.19%      | 12.35%      | 1.31%       | -11.13%     | -3.78%      | 5.27%       |
| Increase(Decrease)/Qtr      |                |                 |                  |               |              |                 |               |               |             |             |             |             |             |             |
| Qtr 1 (Dec-Feb)             | -11.44%        | 32.96%          | 135.23%          | 26.70%        | -0.90%       | 9.19%           | 17.33%        | 8.66%         | 2.32%       | 8.75%       | 5.87%       | 5.68%       | -6.13%      | 4.15%       |
| Qtr 2 (Mar-May)             | -5.76%         | -2.15%          | 328.72%          | -52.27%       | 12.60%       | 2.35%           | 15.33%        | 6.78%         | 3.08%       | 15.45%      | -6.38%      | 8.60%       | 13.16%      | -4.71%      |
| Qtr 3 (June-Aug)            | 3.61%          | 8.34%           | 12.84%           | 12.44%        | 4.13%        | 4.76%           | 3.09%         | 2.94%         | 3.61%       | 3.08%       | 5.37%       | 3.63%       | 2.45%       | 5.67%       |
| Qtr 4 (Sept-Nov)            | -1.04%         | 5.47%           | 4.99%            | 53.61%        | -2.11%       | 0.26%           | 7.15%         | 6.26%         | 11.38%      | 7.28%       | -3.40%      | 3.21%       | 2.41%       | 3.70%       |
| Note: Easter was in March f | or 2008 2013 2 | 116 Easter in A | pril for 2000 20 | 310 2011 2012 | 2014 2015 20 | 17 Amril 1 2019 | 2 2010 2020 2 | 021 2022 2023 |             |             |             |             |             |             |