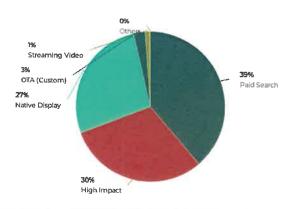

| 2,754      | Vermont               | \$39,5°<br>\$39,6° |
| - Obiladelobia.  | Pennsuhania          | \$993.774         | Outharo          | North.Carolina_         | 2.729      | Kansas                | \$34.3             |
| Total            |                      | \$69,573,610      | Total            |                         | 329,421    | Total                 | \$24,218,49        |

Tracked spend data has a 14-30 day lag in reporting, data will be continuously updated for past months as new data processes - see notes above for reporting dates included in each report.

## Section IV: HY Managed Media Reviews topline delivery metrics for paid media campaigns. SEM and OBVB's email marketing efforts.

#### All Paid Media Campaigns



#### FYT: Total Clicks by Media Type Clicks



#### Native Continuity: Blog/Niche Support

#### FYT: Niche/Blog Promotion Performance by Creative

| © Creative