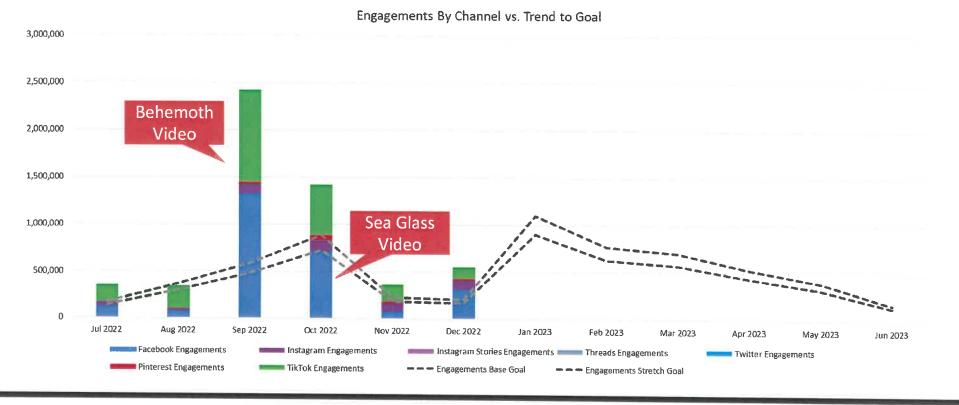

r and base goal projections for the end of the fiscal year, budget will be reallocated from the Engagement campaign to the Awareness campaign to increase impressions.
- The 2024 Travel Guide ads will continue running in January with the addition of the Wildlife Mini Guide.
- January will also see a Message in a Bottle post as well as a compilation video from Swiftcurrent focused on African American history on the Outer Banks.

Note: A discrepancy was found in GA4 between two event and conversion reports and the fiscal conversion total has been updated accordingly.





## Connect M-o-M





## Connect [Cumulative Performance]







## **Drive Intent**

#### Website Sessions Referred from Social Channels vs. Trend to Goal







## Drive Intent [Cumulative Performance]







## Engage









## **Engage** [Cumulative Performance]







## Convert





## Convert [Cumulative Performance]



Note: in previous reports the FY22/23 trendline reflected the stretch goal from that fiscal, not reported conversions, this has been corrected in the chart above.





## **Engage - Community Growth**

#### Highlights:

 Growth across platforms remained steady with a slight increase in net followers on TikTok.





## OF NORTH CAROLINA

## OBX Social Performance FY15/16 - FY23/2H January-July







With the start of the new fiscal, FY23/24 performance is only represented by July – December 2023 performance.



#### **COMMUNITY ENGAGEMENT REPORT**

**JANUARY 18, 2024** 

#### Long-Range Tourism Management Plan

#### Special Committee/Task Force - Updates:

- ✓ First meeting reschedule