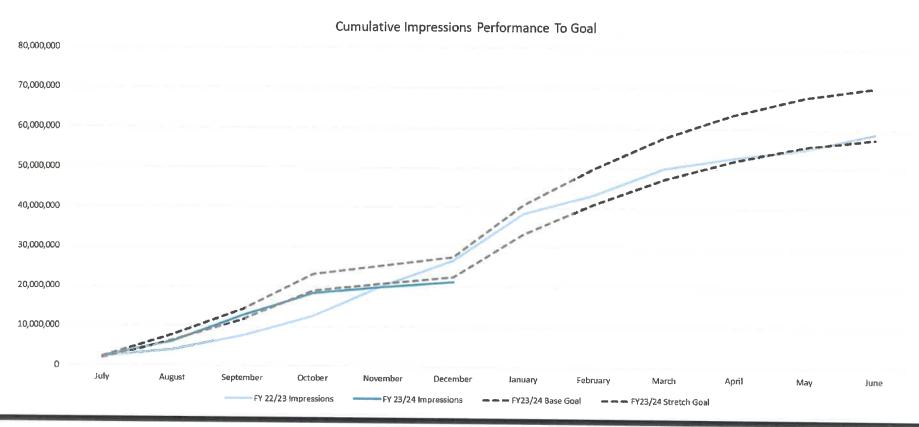

al, up from 97% last month, and remains well above last year's performance.

#### **Next Steps & Recommendations:**

- As Engagements have exceeded both previous year and base goal projections for the end of the fiscal year, budget will be reallocated from the Engagement campaign to the Awareness campaign to increase impressions.
- The 2024 Travel Guide ads will continue running in January with the addition of the Wildlife Mini Guide.
- January will also see a Message in a Bottle post as well as a compilation video from Swiftcurrent focused on African American history on the Outer Banks.

Note: A discrepancy was found in GA4 between two event and conversion reports and the fiscal conversion total has been updated accordingly.





## Connect M-o-M





## Connect [Cumulative Performance]







## **Drive Intent**

#### Website Sessions Referred from Social Channels vs. Trend to Goal







## Drive Intent [Cumulative Performance]







## Engage









## **Engage** [Cumulative Performance]







## Convert





## Convert [Cumulative Performance]



Note: in previous reports the FY22/23 trendline reflected the stretch goal from that fiscal, not reported conversions, this has been corrected in the chart above.





## **Engage - Community Growth**

#### Highlights:

 Growth across platforms remained steady with a slight increase in net followers on TikTok.





## OF NORTH CAROLINA

## OBX Social Performance FY15/16 - FY23/2H January-July







With the start of the new fiscal, FY23/24 performance is only represented by July – December 2023 performance.



#### **COMM