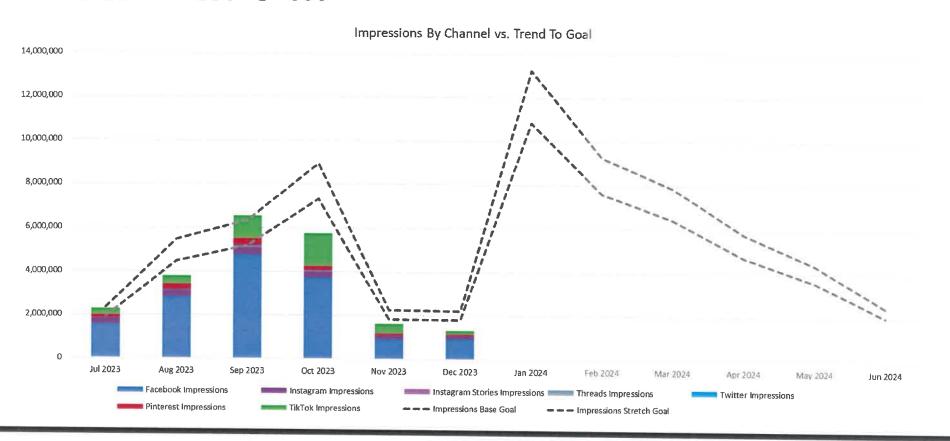

ffic from social is trending at 99% to goal, up from 97% last month, and remains well above last year's performance.

#### **Next Steps & Recommendations:**

- As Engagements have exceeded both previous year and base goal projections for the end of the fiscal year, budget will be reallocated from the Engagement campaign to the Awareness campaign to increase impressions.
- The 2024 Travel Guide ads will continue running in January with the addition of the Wildlife Mini Guide.
- January will also see a Message in a Bottle post as well as a compilation video from Swiftcurrent focused on African American history on the Outer Banks.

Note: A discrepancy was found in GA4 between two event and conversion reports and the fiscal conversion total has been updated accordingly.





## Connect M-o-M





## Connect [Cumulative Performance]







## **Drive Intent**

#### Website Sessions Referred from Social Channels vs. Trend to Goal







## Drive Intent [Cumulative Performance]







## Engage









## **Engage** [Cumulative Performance]







## Convert





## Convert [Cumulative Performance]



Note: in previous reports the FY22/23 trendline reflected the stretch goal from that fiscal, not reported conversions, this has been corrected in the chart above.





## **Engage - Community Growth**

#### Highlights:

 Growth across platforms remained steady with a slight increase in net followers on TikTok.





## OF NORTH CAROLINA

## OBX Social Performance FY15/16 - FY23/2H January-July







With the start of the new fiscal, FY23/24 performance is only represented by July –