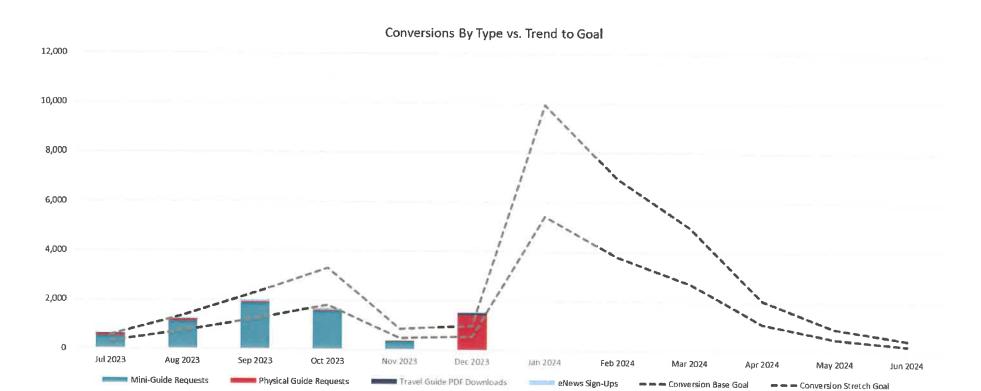

et will be reallocated from the Engagement campaign to the Awareness campaign to increase impressions.
- The 2024 Travel Guide ads will continue running in January with the addition of the Wildlife Mini Guide.
- January will also see a Message in a Bottle post as well as a compilation video from Swiftcurrent focused on African American history on the Outer Banks.

Note: A discrepancy was found in GA4 between two event and conversion reports and the fiscal conversion total has been updated accordingly.





## Connect M-o-M





## Connect [Cumulative Performance]







## **Drive Intent**

#### Website Sessions Referred from Social Channels vs. Trend to Goal







## Drive Intent [Cumulative Performance]







## Engage









## **Engage** [Cumulative Performance]







## Convert





## Convert [Cumulative Performance]



Note: in previous reports the FY22/23 trendline reflected the stretch goal from that fiscal, not reported conversions, this has been corrected in the chart above.





## **Engage - Community Growth**

#### Highlights:

 Growth across platforms remained steady with a slight increase in net followers on TikTok.





## OF NORTH CAROLINA

## OBX Social Performance FY15/16 - FY23/2H January-July







With the start of the new fiscal, FY23/24 performance is only represented by July – December 2023 performance.



#### **COMMUNITY ENGAGEMENT REPORT**

**JANUARY 18, 2024** 

#### Long-Range Tourism Management Plan

#### Special Committee/Task Force - Updates:

- ✓ First meeting rescheduled for Wednesday, February 7 (9am-11am in Curtis H. Creech, Jr. M