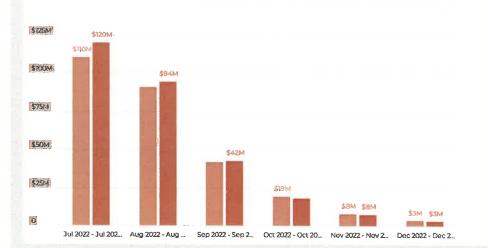

# BUDGET & FINANCE PROJECTIONS OCCUPANCY & MEALS FY 2023-2024

| OCCUP                   | ANCY & MEALS FY 2023-2    | 024            |                |        |
|-------------------------|---------------------------|----------------|----------------|--------|
|                         | PROJECTED                 | ACTUAL         |                |        |
| FISCAL YEAR             | FY 23-24                  | FY 23-24       | +/- \$         | +/- %  |
| JUNE EARNED OCCUPA      | <b>NCY</b> \$1,134,925.00 | \$1,367,017.91 | \$232,092.91   | 20.45% |
| JULY RECEIVED MEALS     | \$425,965.00              | \$514,981.30   | \$89,016.30    | 20.90% |
|                         | \$1,560,890.00            | \$1,881,999.21 | \$321,109.21   | 20.57% |
| JULY EARNED OCCUPA      | \$1,528,655.00            | \$2,165,402.07 | \$636,747.07   | 41.65% |
| AUGUST RECEIVED MEALS   | \$431,030.00              | \$604,977.26   | \$173,947.26   | 40.36% |
|                         | \$1,959,685.00            | \$2,770,379.33 | \$810,694.33   | 41.37% |
| AUGUST EARNED OCCUPA    | \$1,383,710.00            | \$1,458,380.44 | \$74,670.44    | 5.40%  |
| SEPT RECEIVED MEALS     | \$408,970.00              | \$531,275.19   | \$122,305.19   | 29.91% |
|                         | \$1,792,680.00            | \$1,989,655.63 | \$196,975.63   | 10.99% |
| SEPTEMBER EARNI OCCUPA  | NCY \$542,895.00          | \$799,595.38   | \$256,700.38   | 47.28% |
| OCT RECEIVED MEALS      | \$276,660.00              | \$386,499.75   | \$109,839.75   | 39.70% |
|                         | \$819,555.00              | \$1,186,095.13 | \$366,540.13   | 44.72% |
| OCTOBER EARNED OCCUPA   | NCY \$261,640.00          | \$348,085.75   | \$86,445.75    | 33.04% |
| NOV RECEIVED MEALS      | \$212,220.00              | \$273,920.83   | \$61,700.83    | 29.07% |
|                         | \$473,860.00              | \$622,006.58   | \$148,146.58   | 31.26% |
| NOVEMBER EARNEL OCCUPA  | NCY \$112,835.00          | \$182,561.98   | \$69,726.98    | 61.80% |
| DEC RECEIVED MEALS      | \$134,805.00              | \$178,483.22   | \$43,678.22    | 32.40% |
|                         | \$247,640.00              | \$361,045.20   | \$113,405.20   |        |
|                         | 7247,040.00               | 7301,043.20    | 7113,403.20    | 45.79% |
| DECEMBER EARNEL OCCUPAL | NCY \$81,700.00           | \$0.00         | \$0.00         | 0.00%  |
| JAN RECEIVED MEALS      | \$106,990.00              | \$0.00         | \$0.00         | 0.00%  |
|                         | \$188,690.00              | \$0.00         | \$0.00         | 0.00%  |
| JANUARY EARNED OCCUPA   | NCY \$272,985.00          | \$0.00         | \$0.00         | 0.00%  |
| FEB RECEIVED MEALS      | \$90,410.00               | \$0.00         | \$0.00         | 0.00%  |
|                         | \$363,395.00              | \$0.00         | \$0.00         | 0.00%  |
| FEBRUARY EARNEL OCCUPA  | NCY \$133,825.00          | \$0.00         | \$0.00         | 0.00%  |
| MARCH RECEIVED MEALS    | \$92,745.00               | \$0.00         | \$0.00         | 0.00%  |
|                         | \$226,570.00              | \$0.00         | \$0.00         | 0.00%  |
| MARCH EARNED OCCUPAN    | NCY \$125,235.00          | \$0.00         | \$0.00         | 0.00%  |
| APRIL RECEIVED MEALS    | \$136,055.00              | \$0.00         | <u>\$0.00</u>  | 0.00%  |
|                         | \$261,290.00              | \$0.00         | \$0.00         | 0.00%  |
| APRIL EARNED OCCUPAN    | <b>NCY</b> \$275,870.00   | \$0.00         | \$0.00         | 0.00%  |
| MAY RECEIVED MEALS      | \$209,790.00              | <u>\$0.00</u>  | \$0.00         | 0.00%  |
|                         | \$485,660.00              | \$0.00         | \$0.00         | 0.00%  |
| MAY EARNED OCCUPAN      | \$353,200.00              | \$0.00         | \$0.00         | 0.00%  |
| JUNE RECEIVED MEALS     | \$252,670.00              | \$0.00         | \$0.00         | 0.00%  |
|                         | \$605,870.00              | \$0.00         | \$0.00         | 0.00%  |
| TOTALS OCCUPAN          | ICY \$4,964,660.00        | \$6,321,043.53 | \$1,356,383.53 | 27.32% |
| TO-DATE MEALS           | \$1,889,650.00            | \$2,490,137.55 | \$600,487.55   | 31,78% |
|                         | \$6,854,310.00            | \$8,811,181.08 | \$1,956,871.08 | 28.55% |
| TOTAL OCCUPAN           | ICY \$6,207,475.00        |                |                |        |
| PROJECTED MEALS         | \$2,778,310.00            |                |                |        |
| 2023-2024               | \$8,985,785.00            |                |                |        |
|                         |                           |                |                |        |

#### OCCUPANCY & MEALS FY 2023-2024 ACTUAL RECEIPTS

|                 |             | 3/01/12         | 3.00013.7        |                |                |
|-----------------|-------------|-----------------|------------------|----------------|----------------|
|                 |             | ACTUAL          |                  | +/- \$         | +/- %          |
| FISCAL YEAR REC | EIPTS       | FY 22-23        | FY 23-24         |                |                |
|                 |             |                 |                  |                |                |
| JUNE EARNED     | OCCUPANCY   | \$1,366,625.62  | \$1,367,017.91   | \$392.29       | 0.03%          |
| JULY RECEIVED   | MEALS       | \$486,160.01    | \$514,981.30     | \$28,821.29    | <u>5.93%</u>   |
|                 |             | \$1,852,785.63  | \$1,881,999.21   | \$29,213.58    | 1.58%          |
|                 |             |                 |                  |                |                |
| JULY EARNED     | OCCUPANCY   | \$2,025,876.87  | \$2,165,402.07   | \$139,525.20   | 6.89%          |
| AUGUST RECEIVED | MEALS       | \$597,289.43    | \$604,977.26     | \$7,687.83     | 1.29%          |
|                 |             | \$2,623,166.30  | \$2,770,379.33   | \$147,213.03   | 5.61%          |
|                 |             |                 |                  |                |                |
| AUGUST EARNED   | OCCUPANCY   | \$1,434,166.40  | \$1,458,380.44   | \$24,214.04    | 1.69%          |
| SEPT RECEIVED   | MEALS       | \$496,883.38    | \$531,275.19     | \$34,391.81    | 6.92%          |
|                 |             | \$1,931,049.78  | \$1,989,655.63   | \$58,605.85    | 3.03%          |
|                 |             | ,               | . ,              | ,,,            |                |
| SEPTEMBER EARNE | D OCCUPANCY | \$725,052.86    | \$799,595.38     | \$74,542.52    | 10.28%         |
| OCT RECEIVED    | MEALS       | \$398,737.51    | \$386,499.75     | (\$12,237.76)  | <u>-3.07%</u>  |
|                 |             | \$1,123,790.37  | \$1,186,095.13   | \$62,304.76    | 5.54%          |
|                 |             | 41,123,130.31   | 71,100,000.10    | \$02,304.70    | 3.345          |
| OCTOBER EARNED  | OCCUPANCY   | C122 207 04     | 6240 005 75      | (60E 301 00)   | 10 600         |
|                 |             | \$433,387.04    | \$348,085.75     | (\$85,301.29)  | -19.68%        |
| NOV RECEIVED    | MEALS       | \$162,642.84    | \$273,920.83     | \$111,277.99   | 68.42%         |
|                 |             | \$596,029.88    | \$622,006.58     | \$25,976.70    | 4.36%          |
|                 |             | *****           |                  |                |                |
| NOVEMBER EARNED |             | \$185,251.27    | \$182,561.98     | (\$2,689.29)   | -1.45%         |
| DEC RECEIVED    | MEALS       | \$300,138.52    | \$178,483.22     | (\$121,655.30) | <u>-40.53%</u> |
|                 |             | \$485,389.79    | \$361,045.20     | (\$124,344.59) | -25.62%        |
|                 |             |                 |                  |                |                |
| DECEMBER EARNED | OCCUPANCY   | \$101,098.09    | \$0.00           | \$0.00         | 0.00%          |
| JAN RECEIVED    | MEALS       | \$143,214.99    | <u>\$0.00</u>    | \$0.00         | <u>0.00%</u>   |
|                 |             | \$244,313.08    | \$0.00           | \$0.00         | 0.00%          |
|                 |             |                 |                  |                |                |
| JANUARY EARNED  | OCCUPANCY   | \$322,624.32    | \$0.00           | \$0.00         | 0.00%          |
| FEB RECEIVED    | MEALS       | \$124,423.37    | <u>\$0.00</u>    | \$0.00         | 0.00%          |
|                 |             | \$447,047.69    | \$0.00           | \$0.00         | 0.00%          |
|                 |             |                 |                  |                |                |
| FEBRUARY EARNED | OCCUPANCY   | \$170,000.09    | \$0.00           | \$0.00         | 0.00%          |
| MARCH RECEIVED  | MEALS       | \$116,207.73    | \$0.00           | \$0.00         | 0.00%          |
|                 |             | \$286,207.82    | \$0.00           | \$0.00         | 0.00%          |
|                 |             |                 |                  |                |                |
| MARCH EARNED    | OCCUPANCY   | \$228,526.82    | \$0.00           | \$0.00         | 0.00%          |
| APRIL RECEIVED  | MEALS       | \$179,535.02    | \$0.00           | \$0.00         | 0.00%          |
|                 |             | \$408,061.84    | \$0.00           | \$0.00         | 0.00%          |
|                 |             | ,               | ,                | ,              |                |
| APRIL EARNED    | OCCUPANCY   | \$436,134.79    | \$0.00           | \$0.00         | 0.00%          |
| MAY RECEIVED    | MEALS       | \$284,934.66    | \$0.00           | \$0.00         | 0.00%          |
| <del></del>     |             | \$721,069.45    | \$0.00           | \$0.00         | 0.00%          |
|                 |             | 4,121,003110    | 40.00            | 40.00          | 0.000          |
| MAY EARNED      | OCCUPANCY   | \$612,281.25    | \$0.00           | \$0.00         | 0.00%          |
| JUNE RECEIVED   | MEALS       | \$359,175.60    | \$0.00           |                |                |
| 2011 MODIAND    |             | \$971,456.85    | \$0.00<br>\$0.00 | <u>\$0.00</u>  | 0.00%          |
|                 |             | 4211,420.02     | 90.00            | \$0.00         | 0.00%          |
|                 | OCCUPANCY   | \$6,170,360.06  | \$6,321,043.53   | \$150,683.47   | 2 442          |
| TOTAL TO DATE   | MEALS       | \$2,441,851.69  |                  |                | 2.44%          |
| TOTAL TO DATE   | americ.     |                 | \$2,490,137.55   | \$48,285,86    | 1.98%          |
|                 |             | \$8,612,211.75  | \$8,811,181.08   | \$198,969.33   | 2.31%          |
| ጥ∕ንጥልተ.         | OCCIIDANCU  | \$0 041 00E 40  |                  |                |                |
| TOTAL           | OCCUPANCY   | \$8,041,025.42  |                  |                |                |
| ACTUAL          | MEALS       | \$3,649,343.06  |                  |                |                |
| 2022-2023       |             | \$11,690,368.48 |                  |                |                |