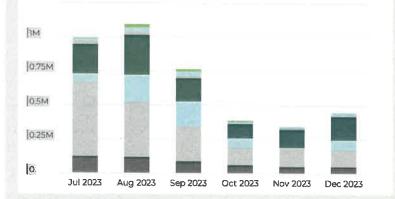

Website Sessions

1,881,384 <u>17.4%</u>







Tracked spend data has a 14-30 day lag in reporting, data will be continuously updated for past months as new data processes - see notes above for reporting dates included in each report.

#### KeyData Rental Data

FYT: Total Revenue (Nightly)

\$284,848,974 (\$273,034,844)

Monthly Revenue (Total) v. Previous Year

Total Revenue (Nightly)



FYT: Adj. Paid Occ. %

67.1 % --8.56% (73.4 %)

Monthly Adj. Paid Occ. % v. Previous Year

Adj. Paid Occupancy %



#### Section II: Website

Reviews key KPIsevents tracked and website content viewed

#### Outerbanks.org Page Views

FYT: Page Views - All Pages

4,014,312 (3,931,806)

#### Monthly Page Views by Medium

Page Views

● Direct ● Email ● Organic Search ● Other ● Paid Media ● Paid Search ● Re



\*Filtered to Mediums with over 25 occurrences in any month

#### Outerbanks.org KPIs (Events)

FYT: Key Website KPIs

1,273,596 (695,371)

#### Monthly Key Website KPIs by Event

|                      | Jul 2023  | Aug 2023  | Sep 2023  | Oct 2023  | Nov 2023  | Dec 2023  | Total     |
|----------------------|-----------|-----------|-----------|-----------|-----------|-----------|-----------|
| 3 Event              | # Total 🕹 | # Total 4 | # Total ↓ | # Total ↓ | # Total 🗸 | # Total ↓ | # Total ↓ |
| external_link        | 106,536   | 87,466    | 55,929    | 37,623    | 31,031    | 32,844    | 351,429   |
| partner_referral     | 99,416    | 78,888    | 47,746    | 31,457    | 25,590    | 28,197    | 311,294   |
| listing_details_reac | 96,551    | 78,959    | 59,578    | 35,447    |