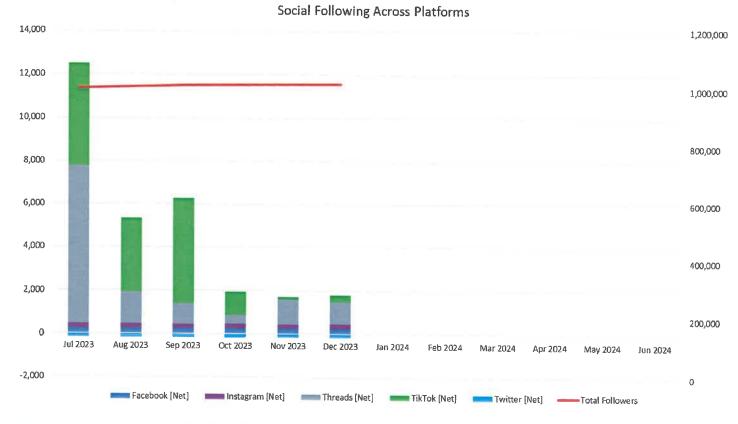

er Banks.

Note: A discrepancy was found in GA4 between two event and conversion reports and the fiscal conversion total has been updated accordingly.





## Connect M-o-M





## Connect [Cumulative Performance]







## **Drive Intent**

#### Website Sessions Referred from Social Channels vs. Trend to Goal







## Drive Intent [Cumulative Performance]







## Engage









## **Engage** [Cumulative Performance]







## Convert





## Convert [Cumulative Performance]



Note: in previous reports the FY22/23 trendline reflected the stretch goal from that fiscal, not reported conversions, this has been corrected in the chart above.





## **Engage - Community Growth**

#### Highlights:

 Growth across platforms remained steady with a slight increase in net followers on TikTok.





## OF NORTH CAROLINA

## OBX Social Performance FY15/16 - FY23/2H January-July







With the start of the new fiscal, FY23/24 performance is only represented by July – December 2023 performance.



#### **COMMUNITY ENGAGEMENT REPORT**

**JANUARY 18, 2024** 

#### Long-Range Tourism Management Plan

#### Special Committee/Task Force - Updates:

- ✓ First meeting rescheduled for Wednesday, February 7 (9am-11am in Curtis H. Creech, Jr. Memorial Boardroom); originally scheduled for January 10 but postponed due to storm
- ✓ Orientation binders created and meetings scheduled with new committee members prior to first meeting
- ✓ Researched destination pledges and drafted an Outer Banks Pledge to share with committee for discussion/feedback at first meeting
- ✓ Outreach to peers from other D