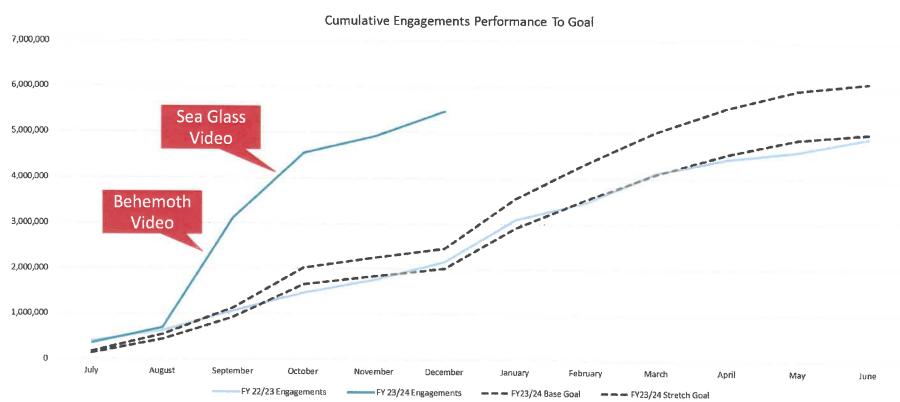

fiscal year, budget will be reallocated from the Engagement campaign to the Awareness campaign to increase impressions.
- The 2024 Travel Guide ads will continue running in January with the addition of the Wildlife Mini Guide.
- January will also see a Message in a Bottle post as well as a compilation video from Swiftcurrent focused on African American history on the Outer Banks.

Note: A discrepancy was found in GA4 between two event and conversion reports and the fiscal conversion total has been updated accordingly.





## Connect M-o-M





## Connect [Cumulative Performance]







## **Drive Intent**

#### Website Sessions Referred from Social Channels vs. Trend to Goal







## Drive Intent [Cumulative Performance]







## Engage









## **Engage** [Cumulative Performance]







## Convert





## Convert [Cumulative Performance]



Note: in previous reports the FY22/23 trendline reflected the stretch goal from that fiscal, not reported conversions, this has been corrected in the chart above.





## **Engage - Community Growth**

#### Highlights:

 Growth across platforms remained steady with a slight increase in net followers on TikTok.





## OF NORTH CAROLINA

## OBX Social Performance FY15/16 - FY23/2H January-July







With the start of the new fiscal, FY23/24 performance is only represented by July – December 2023 performance.



#### **COMMUNITY ENGAGEMENT REPORT**

**JANUARY 18, 2024** 

#### Long-Range Tourism Management Plan

#### Special Committee/Task Force - Updates:

- ✓ First meeting rescheduled for Wednesday, February 7 (9am-11am in Curti