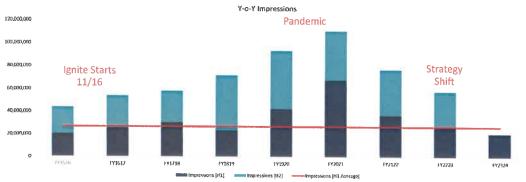

orts and the fiscal conversion total has been updated accordingly.





## Connect M-o-M





## Connect [Cumulative Performance]







## **Drive Intent**

#### Website Sessions Referred from Social Channels vs. Trend to Goal







## Drive Intent [Cumulative Performance]







## Engage









## **Engage** [Cumulative Performance]







## Convert





## Convert [Cumulative Performance]



Note: in previous reports the FY22/23 trendline reflected the stretch goal from that fiscal, not reported conversions, this has been corrected in the chart above.





## **Engage - Community Growth**

#### Highlights:

 Growth across platforms remained steady with a slight increase in net followers on TikTok.





## OF NORTH CAROLINA

## OBX Social Performance FY15/16 - FY23/2H January-July







With the start of the new fiscal, FY23/24 performance is only represented by July – December 2023 performance.



#### **COMMUNITY ENGAGEMENT REPORT**

**JANUARY 18, 2024** 

#### Long-Range Tourism Management Plan

#### Special Committee/Task Force - Updates:

- ✓ First meeting rescheduled for Wednesday, February 7 (9am-11am in Curtis H. Creech, Jr. Memorial Boardroom); originally scheduled for January 10 but postponed due to storm
- ✓ Orientation binders created and meetings scheduled with new committee members prior to first meeting
- ✓ Researched destination pledges and drafted an Outer Banks Pledge to share with committee for discussion/feedback at first meeting
- ✓ Outreach to peers from other DMOs with similar destination management plans with the goal of creating a networking