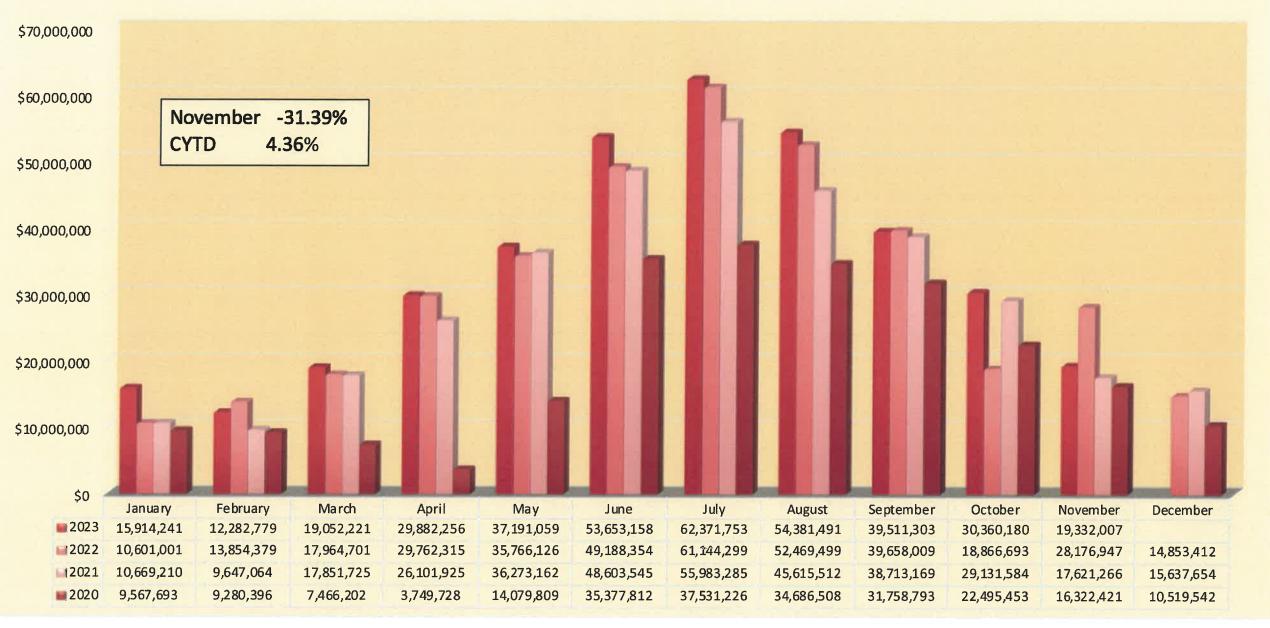

#### OCCUPANCY & MEALS FY 2023-2024 ACTUAL RECEIPTS

|                 |             | 3/01/12         | 3.00013.7        |                |                |
|-----------------|-------------|-----------------|------------------|----------------|----------------|
|                 |             | ACTUAL          |                  | +/- \$         | +/- %          |
| FISCAL YEAR REC | EIPTS       | FY 22-23        | FY 23-24         |                |                |
|                 |             |                 |                  |                |                |
| JUNE EARNED     | OCCUPANCY   | \$1,366,625.62  | \$1,367,017.91   | \$392.29       | 0.03%          |
| JULY RECEIVED   | MEALS       | \$486,160.01    | \$514,981.30     | \$28,821.29    | <u>5.93%</u>   |
|                 |             | \$1,852,785.63  | \$1,881,999.21   | \$29,213.58    | 1.58%          |
|                 |             |                 |                  |                |                |
| JULY EARNED     | OCCUPANCY   | \$2,025,876.87  | \$2,165,402.07   | \$139,525.20   | 6.89%          |
| AUGUST RECEIVED | MEALS       | \$597,289.43    | \$604,977.26     | \$7,687.83     | 1.29%          |
|                 |             | \$2,623,166.30  | \$2,770,379.33   | \$147,213.03   | 5.61%          |
|                 |             |                 |                  |                |                |
| AUGUST EARNED   | OCCUPANCY   | \$1,434,166.40  | \$1,458,380.44   | \$24,214.04    | 1.69%          |
| SEPT RECEIVED   | MEALS       | \$496,883.38    | \$531,275.19     | \$34,391.81    | 6.92%          |
|                 |             | \$1,931,049.78  | \$1,989,655.63   | \$58,605.85    | 3.03%          |
|                 |             | ,               | . ,              | ,,,            |                |
| SEPTEMBER EARNE | D OCCUPANCY | \$725,052.86    | \$799,595.38     | \$74,542.52    | 10.28%         |
| OCT RECEIVED    | MEALS       | \$398,737.51    | \$386,499.75     | (\$12,237.76)  | <u>-3.07%</u>  |
|                 |             | \$1,123,790.37  | \$1,186,095.13   | \$62,304.76    | 5.54%          |
|                 |             | 41,123,130.31   | 71,100,000.10    | \$02,304.70    | 3.345          |
| OCTOBER EARNED  | OCCUPANCY   | C122 207 04     | 6240 005 75      | (60E 301 00)   | 10 600         |
|                 |             | \$433,387.04    | \$348,085.75     | (\$85,301.29)  | -19.68%        |
| NOV RECEIVED    | MEALS       | \$162,642.84    | \$273,920.83     | \$111,277.99   | 68.42%         |
|                 |             | \$596,029.88    | \$622,006.58     | \$25,976.70    | 4.36%          |
|                 |             | *****           |                  |                |                |
| NOVEMBER EARNED |             | \$185,251.27    | \$182,561.98     | (\$2,689.29)   | -1.45%         |
| DEC RECEIVED    | MEALS       | \$300,138.52    | \$178,483.22     | (\$121,655.30) | <u>-40.53%</u> |
|                 |             | \$485,389.79    | \$361,045.20     | (\$124,344.59) | -25.62%        |
|                 |             |                 |                  |                |                |
| DECEMBER EARNED | OCCUPANCY   | \$101,098.09    | \$0.00           | \$0.00         | 0.00%          |
| JAN RECEIVED    | MEALS       | \$143,214.99    | <u>\$0.00</u>    | \$0.00         | <u>0.00%</u>   |
|                 |             | \$244,313.08    | \$0.00           | \$0.00         | 0.00%          |
|                 |             |                 |                  |                |                |
| JANUARY EARNED  | OCCUPANCY   | \$322,624.32    | \$0.00           | \$0.00         | 0.00%          |
| FEB RECEIVED    | MEALS       | \$124,423.37    | <u>\$0.00</u>    | \$0.00         | 0.00%          |
|                 |             | \$447,047.69    | \$0.00           | \$0.00         | 0.00%          |
|                 |             |                 |                  |                |                |
| FEBRUARY EARNED | OCCUPANCY   | \$170,000.09    | \$0.00           | \$0.00         | 0.00%          |
| MARCH RECEIVED  | MEALS       | \$116,207.73    | \$0.00           | \$0.00         | 0.00%          |
|                 |             | \$286,207.82    | \$0.00           | \$0.00         | 0.00%          |
|                 |             |                 |                  |                |                |
| MARCH EARNED    | OCCUPANCY   | \$228,526.82    | \$0.00           | \$0.00         | 0.00%          |
| APRIL RECEIVED  | MEALS       | \$179,535.02    | \$0.00           | \$0.00         | 0.00%          |
|                 |             | \$408,061.84    | \$0.00           | \$0.00         | 0.00%          |
|                 |             | ,               | ,                | ,              |                |
| APRIL EARNED    | OCCUPANCY   | \$436,134.79    | \$0.00           | \$0.00         | 0.00%          |
| MAY RECEIVED    | MEALS       | \$284,934.66    | \$0.00           | \$0.00         | 0.00%          |
| <del></del>     |             | \$721,069.45    | \$0.00           | \$0.00         | 0.00%          |
|                 |             | 4,121,003110    | 40.00            | 40.00          | 0.000          |
| MAY EARNED      | OCCUPANCY   | \$612,281.25    | \$0.00           | \$0.00         | 0.00%          |
| JUNE RECEIVED   | MEALS       | \$359,175.60    | \$0.00           |                |                |
| 2011 MODIAND    |             | \$971,456.85    | \$0.00<br>\$0.00 | <u>\$0.00</u>  | 0.00%          |
|                 |             | 4211,420.02     | 90.00            | \$0.00         | 0.00%          |
|                 | OCCUPANCY   | \$6,170,360.06  | \$6,321,043.53   | \$150,683.47   | 2 442          |
| TOTAL TO DATE   | MEALS       | \$2,441,851.69  |                  |                | 2.44%          |
| TOTAL TO DATE   | americ.     |                 | \$2,490,137.55   | \$48,285,86    | 1.98%          |
|                 |             | \$8,612,211.75  | \$8,811,181.08   | \$198,969.33   | 2.31%          |
| ጥ∕ንጥልተ.         | OCCIIDANCU  | \$0 041 00E 40  |                  |                |                |
| TOTAL           | OCCUPANCY   | \$8,041,025.42  |                  |                |                |
| ACTUAL          | MEALS       | \$3,649,343.06  |                  |                |                |
| 2022-2023       |             | \$11,690,368.48 |                  |                |                |