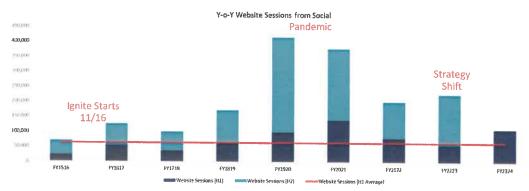

and the fiscal conversion total has been updated accordingly.





## Connect M-o-M





## Connect [Cumulative Performance]







## **Drive Intent**

#### Website Sessions Referred from Social Channels vs. Trend to Goal







## Drive Intent [Cumulative Performance]







## Engage









## **Engage** [Cumulative Performance]







## Convert





## Convert [Cumulative Performance]



Note: in previous reports the FY22/23 trendline reflected the stretch goal from that fiscal, not reported conversions, this has been corrected in the chart above.





## **Engage - Community Growth**

#### Highlights:

 Growth across platforms remained steady with a slight increase in net followers on TikTok.





## OF NORTH CAROLINA

## OBX Social Performance FY15/16 - FY23/2H January-July







With the start of the new fiscal, FY23/24 performance is only represented by July – December 2023 performance.



#### **COMMUNITY ENGAGEMENT REPORT**

**JANUARY 18, 2024** 

#### Long-Range Tourism Management Plan

#### Special Committee/Task Force - Updates:

- ✓ First meeting rescheduled for Wednesday, February 7 (9am-11am in Curtis H. Creech, Jr. Memorial Boardroom); originally scheduled for January 10 but postponed due to storm
- ✓ Orientation binders created and meetings scheduled with new committee members prior to first meeting
- ✓ Researched destination pledges and drafted an Outer Banks Pledge to share with committee for discussion/feedback at first meeting
- ✓ Outreach to peers from other DMOs with similar destination management plans with the goal of creating a networking gro