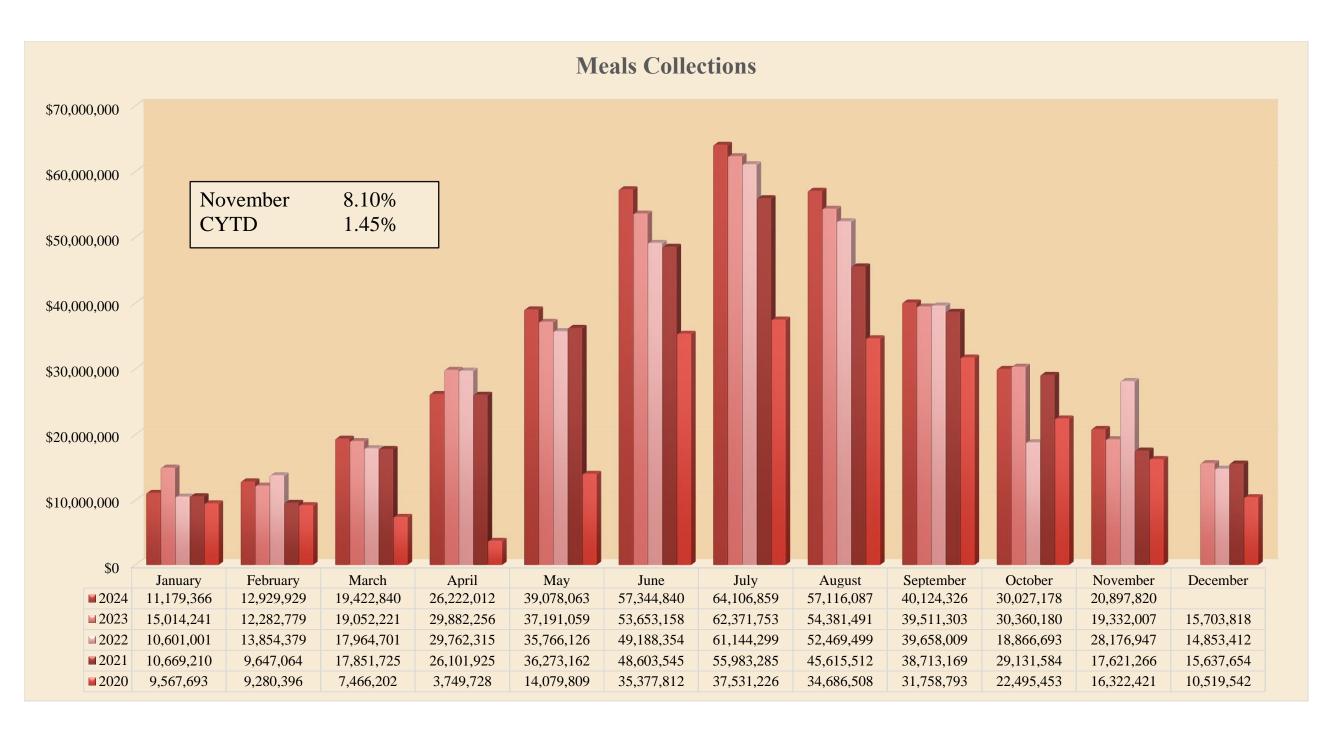

**BUDGET AND FINANCE REPORT:** Mr. Robinson reviewed the meals and occupancy receipts received. Receipts for fiscal year 2024-2025 were up .60% compared to 2023-2024.