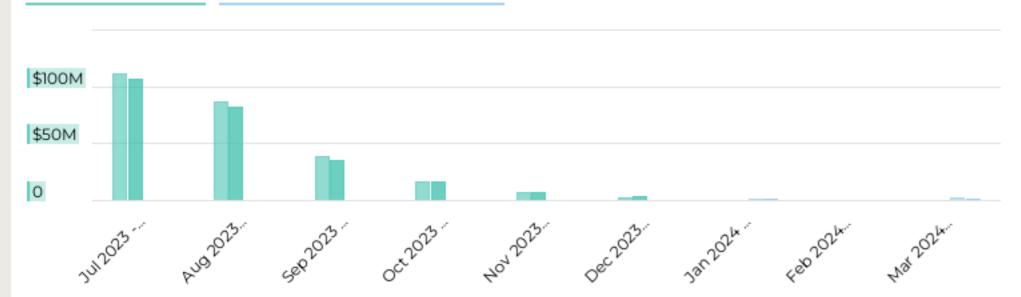

**BUDGET AND FINANCE REPORT:** Mr. Robinson reviewed the meals and occupancy receipts received. Receipts for fiscal year 2024-2025 were up .60% compared to 2023-2024.

#### BUDGET & FINANCE PROJECTIONS OCCUPANCY & MEALS FY 2024-2025

|                | OCCUPANCY ( | MEALS FY 2024-20 |                |                |        |
|----------------|-------------|------------------|----------------|----------------|--------|
|                |             | PROJECTED        | ACTUAL         |                |        |
| FISCAL YEAR    |             | FY 24-25         | FY 24-25       | +/- \$         | +/- %  |
| JUNE EARNED    | OCCUPANCY   | \$1,210,325.00   | \$1,633,431.36 | \$423,106.36   | 34.96% |
| JULY RECEIVED  | MEALS       | \$443,005.00     | \$557,765.57   | \$114,760.57   | 25.91% |
|                |             | \$1,653,330.00   | \$2,191,196.93 | \$537,866.93   | 32.53% |
| JULY EARNED    | OCCUPANCY   | \$1,650,520.00   | \$1,813,246.38 | \$162,726.38   | 9.86%  |
| AUGUST RECEIVE | MEALS       | \$472,275.00     | \$634,476.85   | \$162,201.85   | 34.34% |
|                |             | \$2,122,795.00   | \$2,447,723.23 | \$324,928.23   | 15.31% |
| AUGUST EARNED  | OCCUPANCY   | \$1,439,060.00   | \$1,474,621.15 | \$35,561.15    | 2.47%  |
| SEPT RECEIVED  | MEALS       | \$445,330.00     | \$553,576.05   | \$108,246.05   | 24.31% |
|                |             | \$1,884,390.00   | \$2,028,197.20 | \$143,807.20   | 7.63%  |
| SEPTEMBER EARN | OCCUPANCY   | \$579,615.00     | \$799,304.15   | \$219,689.15   | 37.90% |
| OCT RECEIVED   | MEALS       | \$297,730.00     | \$388,697.83   | \$90,967.83    | 30.55% |
|                |             | \$877,345.00     | \$1,188,001.98 | \$310,656.98   | 35.41% |
| OCTOBER EARNED | OCCUPANCY   | \$272,110.00     | \$362,802.33   | \$90,692.33    | 33.33% |
| NOV RECEIVED   | MEALS       | \$220,715.00     | \$283,327.98   | \$62,612.98    | 28.37% |
|                |             | \$492,825.00     | \$646,130.31   | \$153,305.31   | 31.11% |
| NOVEMBER EARNE | OCCUPANCY   | \$117,350.00     | \$174,684.35   | \$57,334.35    | 48.86% |
| DEC RECEIVED   | MEALS       | \$140,200.00     | \$190,430.48   | \$50,230.48    | 35.83% |
|                |             | \$257,550.00     | \$365,114.83   | \$107,564.83   | 41.76% |
| DECEMBER EARNE | OCCUPANCY   | \$84,970.00      | \$0.00         | \$0.00         | 0.00%  |
| JAN RECEIVED   | MEALS       | \$121,270.00     | \$0.00         | \$0.00         | 0.00%  |
|                |             | \$206,240.00     | \$0.00         | \$0.00         | 0.00%  |
| JANUARY EARNED | OCCUPANCY   | \$163,905.00     | \$0.00         | \$0.00         | 0.00%  |
| FEB RECEIVED   | MEALS       | \$90,410.00      | \$0.00         | \$0.00         | 0.00%  |
|                |             | \$254,315.00     | \$0.00         | \$0.00         | 0.00%  |
| FEBRUARY EARNE | OCCUPANCY   | \$133,825.00     | \$0.00         | \$0.00         | 0.00%  |
| MARCH RECEIVED | MEALS       | \$96,455.00      | \$0.00         | \$0.00         | 0.00%  |
|                |             | \$230,280.00     | \$0.00         | \$0.00         | 0.00%  |
| MARCH EARNED   | OCCUPANCY   | \$125,235.00     | \$0.00         | \$0.00         | 0.00%  |
| APRIL RECEIVED | MEALS       | \$141,500.00     | \$0.00         | \$0.00         | 0.00%  |
|                |             | \$266,735.00     | \$0.00         | \$0.00         | 0.00%  |
| APRIL EARNED   | OCCUPANCY   | \$296,910.00     | \$0.00         | \$0.00         | 0.00%  |
| MAY RECEIVED   | MEALS       | \$218,185.00     | \$0.00         | \$0.00         | 0.00%  |
|                |             | \$515,095.00     | \$0.00         | \$0.00         | 0.00%  |
| MAY EARNED     | OCCUPANCY   | \$387,380.00     | \$0.00         | \$0.00         | 0.00%  |
| JUNE RECEIVED  | MEALS       | \$267,780.00     | \$0.00         | \$0.00         | 0.00%  |
|                |             | \$655,160.00     | \$0.00         | \$0.00         | 0.00%  |
| TOTALS         | OCCUPANCY   | \$5,268,980.00   | \$6,258,089.72 | \$989,109.72   | 18.77% |
| TO-DATE        | MEALS       | \$2,019,255.00   | \$2,608,274.76 | \$589,019.76   | 29.17% |
|                |             | \$7,288,235.00   | \$8,866,364.48 | \$1,578,129.48 | 21.65% |
| TOTAL          | OCCUPANCY   | \$6,461,205.00   |                |                |        |
| PROJECTED      | MEALS       | \$2,954,855.00   |                |                |        |
| 2024-2025      |             | \$9,416,060.00   |                |                |        |