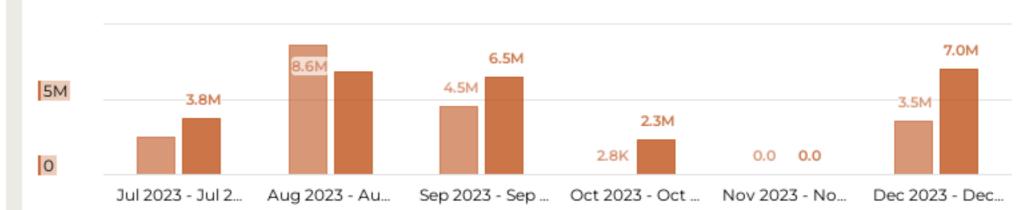

**BUDGET AND FINANCE REPORT:** Mr. Robinson reviewed the meals and occupancy receipts received. Receipts for fiscal year 2024-2025 were up .60% compared to 2023-2024.