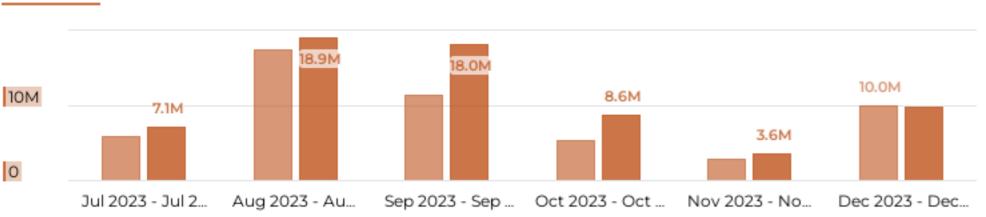

**BUDGET AND FINANCE REPORT:** Mr. Robinson reviewed the meals and occupancy receipts received. Receipts for fiscal year 2024-2025 were up .60% compared to 2023-2024.