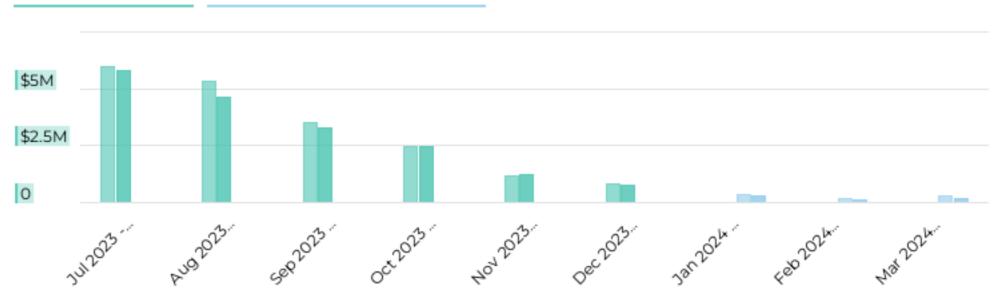

**BUDGET AND FINANCE REPORT:** Mr. Robinson reviewed the meals and occupancy receipts received. Receipts for fiscal year 2024-2025 were up .60% compared to 2023-2024.

#### BUDGET & FINANCE PROJECTIONS OCCUPANCY & MEALS FY 2024-2025

|                | OCCUPANCY ( | MEALS FY 2024-20 |                |                |        |
|----------------|-------------|------------------|----------------|----------------|--------|
|                |             | PROJECTED        | ACTUAL         |                |        |
| FISCAL YEAR    |             | FY 24-25         | FY 24-25       | +/- \$         | +/- %  |
| JUNE EARNED    | OCCUPANCY   | \$1,210,325.00   | \$1,633,431.36 | \$423,106.36   | 34.96% |
| JULY RECEIVED  | MEALS       | \$443,005.00     | \$557,765.57   | \$114,760.57   | 25.91% |
|                |             | \$1,653,330.00   | \$2,191,196.93 | \$537,866.93   | 32.53% |
| JULY EARNED    | OCCUPANCY   | \$1,650,520.00   | \$1,813,246.38 | \$162,726.38   | 9.86%  |
| AUGUST RECEIVE | MEALS       | \$472,275.00     | \$634,476.85   | \$162,201.85   | 34.34% |
|                |             | \$2,122,795.00   | \$2,447,723.23 | \$324,928.23   | 15.31% |
| AUGUST EARNED  | OCCUPANCY   | \$1,439,060.00   | \$1,474,621.15 | \$35,561.15    | 2.47%  |
| SEPT RECEIVED  | MEALS       | \$445,330.00     | \$553,576.05   | \$108,246.05   | 24.31% |
|                |             | \$1,884,390.00   | \$2,028,197.20 | \$143,807.20   | 7.63%  |
| SEPTEMBER EARN | OCCUPANCY   | \$579,615.00     | \$799,304.15   | \$219,689.15   | 37.90% |
| OCT RECEIVED   | MEALS       | \$297,730.00     | \$388,697.83   | \$90,967.83    | 30.55% |
|                |             | \$877,345.00     | \$1,188,001.98 | \$310,656.98   | 35.41% |
| OCTOBER EARNED | OCCUPANCY   | \$272,110.00     | \$362,802.33   | \$90,692.33    | 33.33% |
| NOV RECEIVED   | MEALS       | \$220,715.00     | \$283,327.98   | \$62,612.98    | 28.37% |
|                |             | \$492,825.00     | \$646,130.31   | \$153,305.31   | 31.11% |
| NOVEMBER EARNE | OCCUPANCY   | \$117,350.00     | \$174,684.35   | \$57,334.35    | 48.86% |
| DEC RECEIVED   | MEALS       | \$140,200.00     | \$190,430.48   | \$50,230.48    | 35.83% |
|                |             | \$257,550.00     | \$365,114.83   | \$107,564.83   | 41.76% |
| DECEMBER EARNE | OCCUPANCY   | \$84,970.00      | \$0.00         | \$0.00         | 0.00%  |
| JAN RECEIVED   | MEALS       | \$121,270.00     | \$0.00         | \$0.00         | 0.00%  |
|                |             | \$206,240.00     | \$0.00         | \$0.00         | 0.00%  |
| JANUARY EARNED | OCCUPANCY   | \$163,905.00     | \$0.00         | \$0.00         | 0.00%  |
| FEB RECEIVED   | MEALS       | \$90,410.00      | \$0.00         | \$0.00         | 0.00%  |
|                |             | \$254,315.00     | \$0.00         | \$0.00         | 0.00%  |
| FEBRUARY EARNE | OCCUPANCY   | \$133,825.00     | \$0.00         | \$0.00         | 0.00%  |
| MARCH RECEIVED | MEALS       | \$96,455.00      | \$0.00         | \$0.00         | 0.00%  |
|                |             | \$230,280.00     | \$0.00         | \$0.00         | 0.00%  |
| MARCH EARNED   | OCCUPANCY   | \$125,235.00     | \$0.00         | \$0.00         | 0.00%  |
| APRIL RECEIVED | MEALS       | \$141,500.00     | \$0.00         | \$0.00         | 0.00%  |
|                |             | \$266,735.00     | \$0.00         | \$0.00         | 0.00%  |
| APRIL EARNED   | OCCUPANCY   | \$296,910.00     | \$0.00         | \$0.00         | 0.00%  |
| MAY RECEIVED   | MEALS       | \$218,185.00     | \$0.00         | \$0.00         | 0.00%  |
|                |             | \$515,095.00     | \$0.00         | \$0.00         | 0.00%  |
| MAY EARNED     | OCCUPANCY   | \$387,380.00     | \$0.00         | \$0.00         | 0.00%  |
| JUNE RECEIVED  | MEALS       | \$267,780.00     | \$0.00         | \$0.00         | 0.00%  |
|                |             | \$655,160.00     | \$0.00         | \$0.00         | 0.00%  |
| TOTALS         | OCCUPANCY   | \$5,268,980.00   | \$6,258,089.72 | \$989,109.72   | 18.77% |
| TO-DATE        | MEALS       | \$2,019,255.00   | \$2,608,274.76 | \$589,019.76   | 29.17% |
|                |             | \$7,288,235.00   | \$8,866,364.48 | \$1,578,129.48 | 21.65% |
| TOTAL          | OCCUPANCY   | \$6,461,205.00   |                |                |        |
| PROJECTED      | MEALS       | \$2,954,855.00   |                |                |        |
| 2024-2025      |             | \$9,416,060.00   |                |                |        |