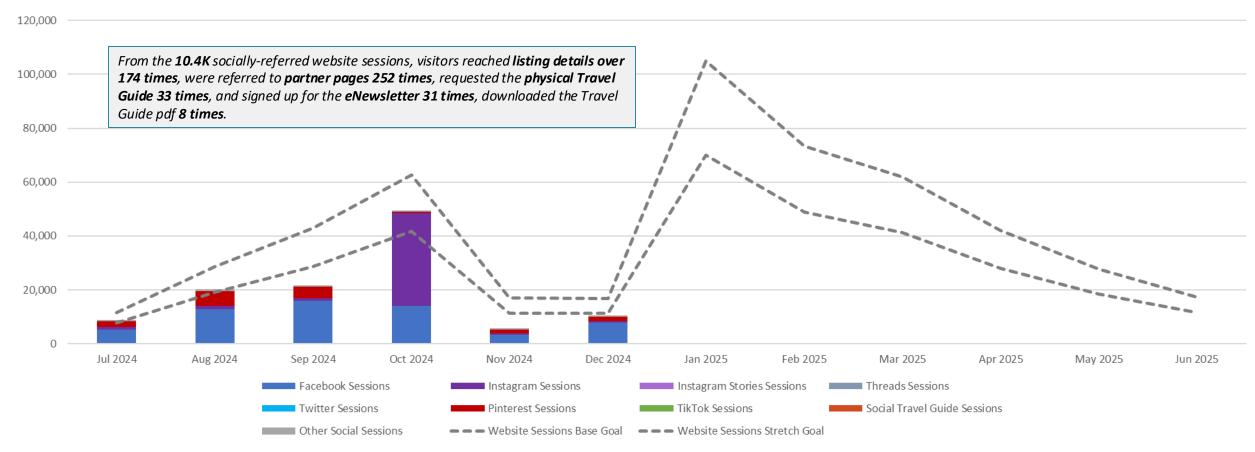

#### **OUTER BANKS VISITORS BUREAU UPDATES:**

Lee Nettles:

- Congratulated Tess Judge on the Order of the Long Leaf Pine Award
- Introduced Stephanie Hall, who shared a preview of the long form video series, "The Outer Edge.' She also shared the local premier dates.
- Marketing dashboard and visitation