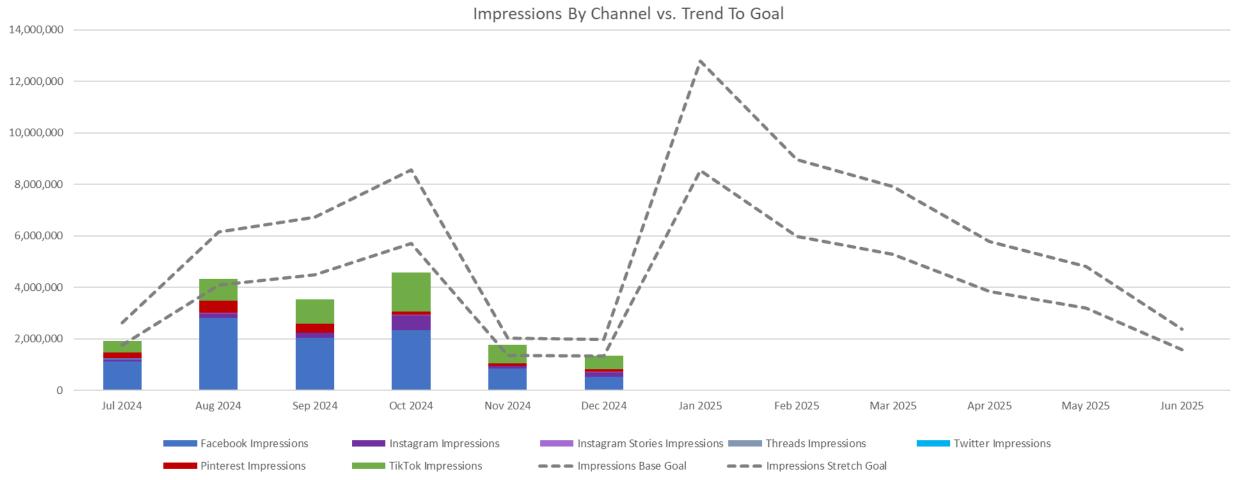

#### **OUTER BANKS VISITORS BUREAU UPDATES:**

Lee Nettles:

- Congratulated Tess Judge on the Order of the Long Leaf Pine Award
- Introduced Stephanie Hall, who shared a preview of the long form video series, "The Outer Edge.' She also shared the local premier dates.
- Marketing dashboard and visitation