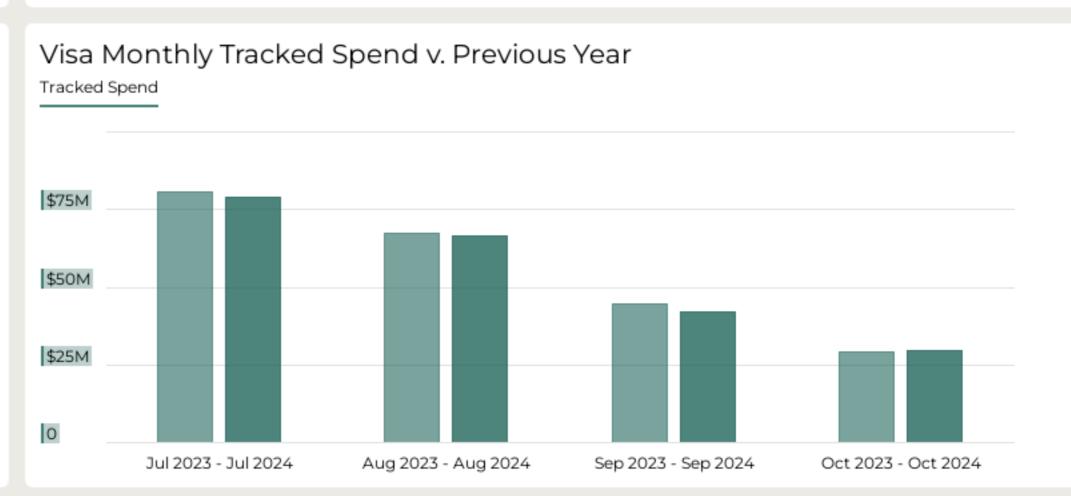

#### **OUTER BANKS VISITORS BUREAU UPDATES:**

Lee Nettles:

- Congratulated Tess Judge on the Order of the Long Leaf Pine Award
- Introduced Stephanie Hall, who shared a preview of the long form video series, "The Outer Edge.' She also shared the local premier dates.
- Marketing dashboard and visitation