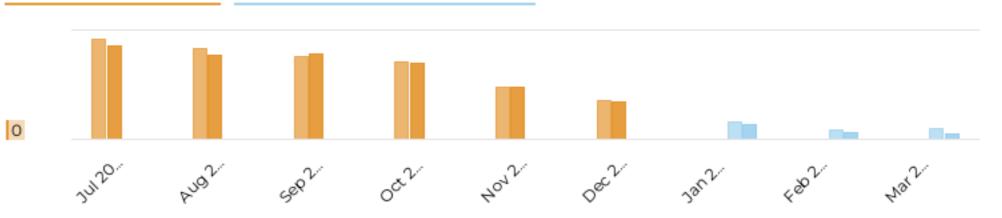

**BUDGET AND FINANCE REPORT:** Mr. Robinson reviewed the meals and occupancy receipts received. Receipts for fiscal year 2024-2025 were up .60% compared to 2023-2024.

#### BUDGET & FINANCE PROJECTIONS OCCUPANCY & MEALS FY 2024-2025

|                | OCCUPANCY ( | MEALS FY 2024-20 |                |                |        |
|----------------|-------------|------------------|----------------|----------------|--------|
|                |             | PROJECTED        | ACTUAL         |                |        |
| FISCAL YEAR    |             | FY 24-25         | FY 24-25       | +/- \$         | +/- %  |
| JUNE EARNED    | OCCUPANCY   | \$1,210,325.00   | \$1,633,431.36 | \$423,106.36   | 34.96% |
| JULY RECEIVED  | MEALS       | \$443,005.00     | \$557,765.57   | \$114,760.57   | 25.91% |
|                |             | \$1,653,330.00   | \$2,191,196.93 | \$537,866.93   | 32.53% |
| JULY EARNED    | OCCUPANCY   | \$1,650,520.00   | \$1,813,246.38 | \$162,726.38   | 9.86%  |
| AUGUST RECEIVE | MEALS       | \$472,275.00     | \$634,476.85   | \$162,201.85   | 34.34% |
|                |             | \$2,122,795.00   | \$2,447,723.23 | \$324,928.23   | 15.31% |
| AUGUST EARNED  | OCCUPANCY   | \$1,439,060.00   | \$1,474,621.15 | \$35,561.15    | 2.47%  |
| SEPT RECEIVED  | MEALS       | \$445,330.00     | \$553,576.05   | \$108,246.05   | 24.31% |
|                |             | \$1,884,390.00   | \$2,028,197.20 | \$143,807.20   | 7.63%  |
| SEPTEMBER EARN | OCCUPANCY   | \$579,615.00     | \$799,304.15   | \$219,689.15   | 37.90% |
| OCT RECEIVED   | MEALS       | \$297,730.00     | \$388,697.83   | \$90,967.83    | 30.55% |
|                |             | \$877,345.00     | \$1,188,001.98 | \$310,656.98   | 35.41% |
| OCTOBER EARNED | OCCUPANCY   | \$272,110.00     | \$362,802.33   | \$90,692.33    | 33.33% |
| NOV RECEIVED   | MEALS       | \$220,715.00     | \$283,327.98   | \$62,612.98    | 28.37% |
|                |             | \$492,825.00     | \$646,130.31   | \$153,305.31   | 31.11% |
| NOVEMBER EARNE | OCCUPANCY   | \$117,350.00     | \$174,684.35   | \$57,334.35    | 48.86% |
| DEC RECEIVED   | MEALS       | \$140,200.00     | \$190,430.48   | \$50,230.48    | 35.83% |
|                |             | \$257,550.00     | \$365,114.83   | \$107,564.83   | 41.76% |
| DECEMBER EARNE | OCCUPANCY   | \$84,970.00      | \$0.00         | \$0.00         | 0.00%  |
| JAN RECEIVED   | MEALS       | \$121,270.00     | \$0.00         | \$0.00         | 0.00%  |
|                |             | \$206,240.00     | \$0.00         | \$0.00         | 0.00%  |
| JANUARY EARNED | OCCUPANCY   | \$163,905.00     | \$0.00         | \$0.00         | 0.00%  |
| FEB RECEIVED   | MEALS       | \$90,410.00      | \$0.00         | \$0.00         | 0.00%  |
|                |             | \$254,315.00     | \$0.00         | \$0.00         | 0.00%  |
| FEBRUARY EARNE | OCCUPANCY   | \$133,825.00     | \$0.00         | \$0.00         | 0.00%  |
| MARCH RECEIVED | MEALS       | \$96,455.00      | \$0.00         | \$0.00         | 0.00%  |
|                |             | \$230,280.00     | \$0.00         | \$0.00         | 0.00%  |
| MARCH EARNED   | OCCUPANCY   | \$125,235.00     | \$0.00         | \$0.00         | 0.00%  |
| APRIL RECEIVED | MEALS       | \$141,500.00     | \$0.00         | \$0.00         | 0.00%  |
|                |             | \$266,735.00     | \$0.00         | \$0.00         | 0.00%  |
| APRIL EARNED   | OCCUPANCY   | \$296,910.00     | \$0.00         | \$0.00         | 0.00%  |
| MAY RECEIVED   | MEALS       | \$218,185.00     | \$0.00         | \$0.00         | 0.00%  |
|                |             | \$515,095.00     | \$0.00         | \$0.00         | 0.00%  |
| MAY EARNED     | OCCUPANCY   | \$387,380.00     | \$0.00         | \$0.00         | 0.00%  |
| JUNE RECEIVED  | MEALS       | \$267,780.00     | \$0.00         | \$0.00         | 0.00%  |
|                |             | \$655,160.00     | \$0.00         | \$0.00         | 0.00%  |
| TOTALS         | OCCUPANCY   | \$5,268,980.00   | \$6,258,089.72 | \$989,109.72   | 18.77% |
| TO-DATE        | MEALS       | \$2,019,255.00   | \$2,608,274.76 | \$589,019.76   | 29.17% |
|                |             | \$7,288,235.00   | \$8,866,364.48 | \$1,578,129.48 | 21.65% |
| TOTAL          | OCCUPANCY   | \$6,461,205.00   |                |                |        |
| PROJECTED      | MEALS       | \$2,954,855.00   |                |                |        |
| 2024-2025      |             | \$9,416,060.00   |                |                |        |