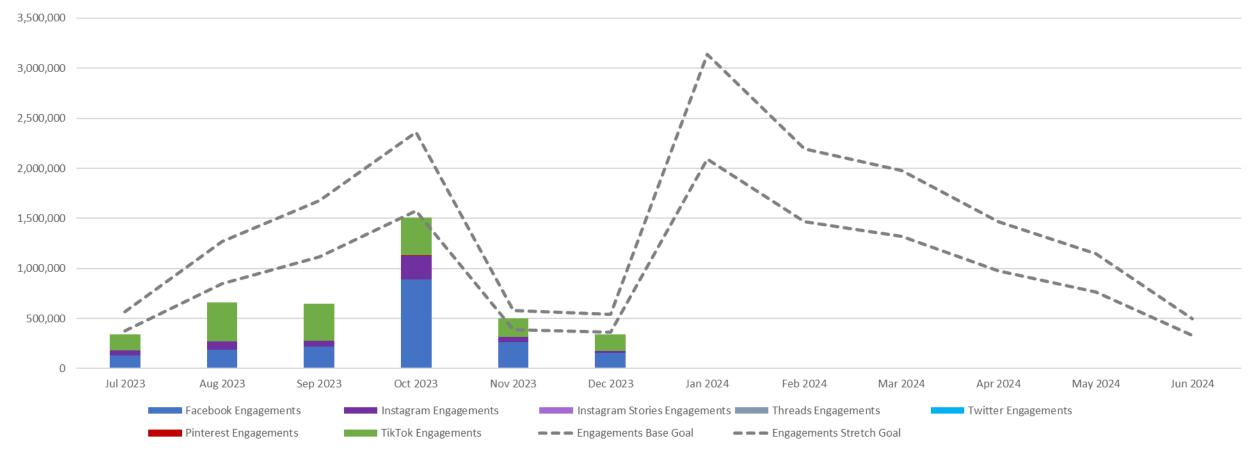

#### **OUTER BANKS VISITORS BUREAU UPDATES:**

Lee Nettles:

- Congratulated Tess Judge on the Order of the Long Leaf Pine Award
- Introduced Stephanie Hall, who shared a preview of the long form video series, "The Outer Edge.' She also shared the local premier dates.
- Marketing dashboard and visitation