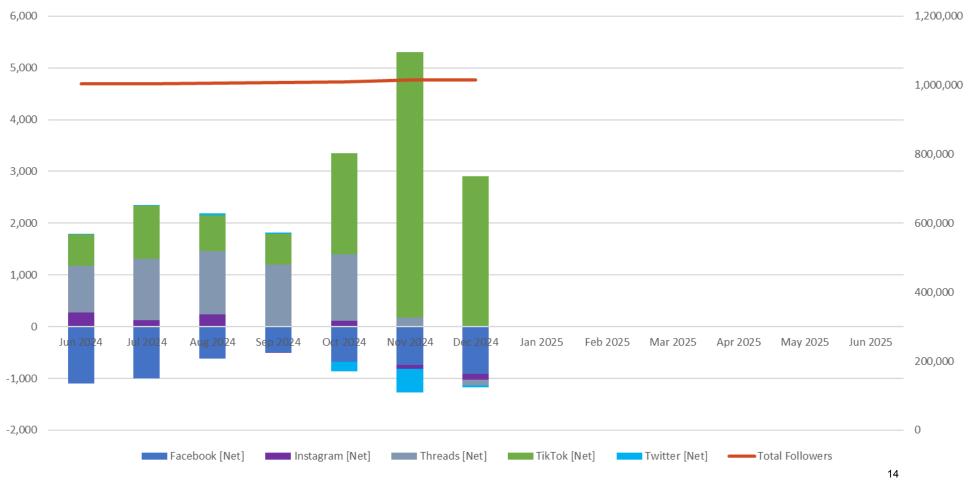

#### **OUTER BANKS VISITORS BUREAU UPDATES:**

Lee Nettles:

- Congratulated Tess Judge on the Order of the Long Leaf Pine Award
- Introduced Stephanie Hall, who shared a preview of the long form video series, "The Outer Edge.' She also shared the local premier dates.
- Marketing dashboard and visitation