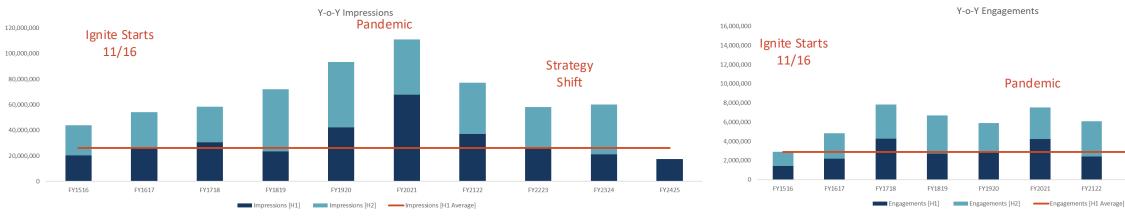

#### **OUTER BANKS VISITORS BUREAU UPDATES:**

Lee Nettles:

- Congratulated Tess Judge on the Order of the Long Leaf Pine Award
- Introduced Stephanie Hall, who shared a preview of the long form video series, "The Outer Edge.' She also shared the local premier dates.
- Marketing dashboard and visitation