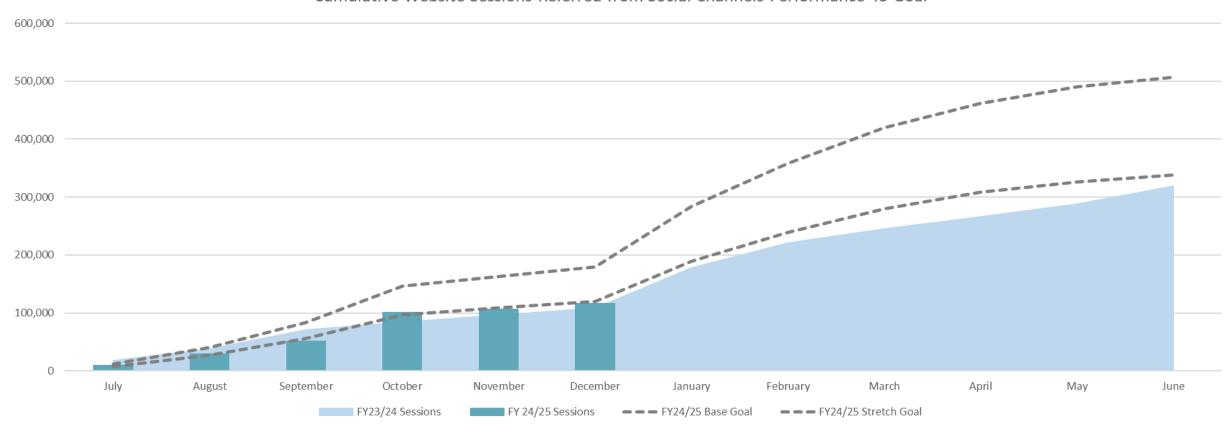

#### **OUTER BANKS VISITORS BUREAU UPDATES:**

Lee Nettles:

- Congratulated Tess Judge on the Order of the Long Leaf Pine Award
- Introduced Stephanie Hall, who shared a preview of the long form video series, "The Outer Edge.' She also shared the local premier dates.
- Marketing dashboard and visitation