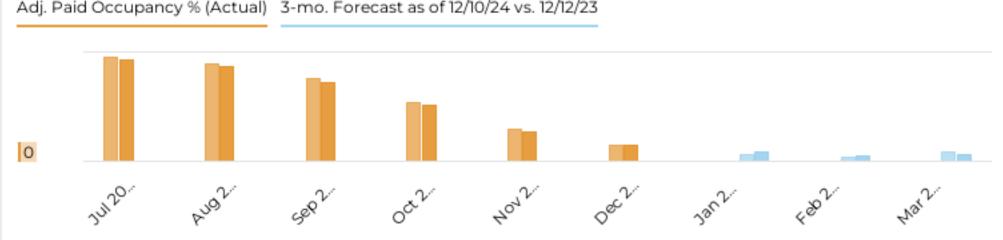

**BUDGET AND FINANCE REPORT:** Mr. Robinson reviewed the meals and occupancy receipts received. Receipts for fiscal year 2024-2025 were up .60% compared to 2023-2024.

#### BUDGET & FINANCE PROJECTIONS OCCUPANCY & MEALS FY 2024-2025

|                | OCCUPANCY ( | MEALS FY 2024-20 |                |                |        |
|----------------|-------------|------------------|----------------|----------------|--------|
|                |             | PROJECTED        | ACTUAL         |                |        |
| FISCAL YEAR    |             | FY 24-25         | FY 24-25       | +/- \$         | +/- %  |
| JUNE EARNED    | OCCUPANCY   | \$1,210,325.00   | \$1,633,431.36 | \$423,106.36   | 34.96% |
| JULY RECEIVED  | MEALS       | \$443,005.00     | \$557,765.57   | \$114,760.57   | 25.91% |
|                |             | \$1,653,330.00   | \$2,191,196.93 | \$537,866.93   | 32.53% |
| JULY EARNED    | OCCUPANCY   | \$1,650,520.00   | \$1,813,246.38 | \$162,726.38   | 9.86%  |
| AUGUST RECEIVE | MEALS       | \$472,275.00     | \$634,476.85   | \$162,201.85   | 34.34% |
|                |             | \$2,122,795.00   | \$2,447,723.23 | \$324,928.23   | 15.31% |
| AUGUST EARNED  | OCCUPANCY   | \$1,439,060.00   | \$1,474,621.15 | \$35,561.15    | 2.47%  |
| SEPT RECEIVED  | MEALS       | \$445,330.00     | \$553,576.05   | \$108,246.05   | 24.31% |
|                |             | \$1,884,390.00   | \$2,028,197.20 | \$143,807.20   | 7.63%  |
| SEPTEMBER EARN | OCCUPANCY   | \$579,615.00     | \$799,304.15   | \$219,689.15   | 37.90% |
| OCT RECEIVED   | MEALS       | \$297,730.00     | \$388,697.83   | \$90,967.83    | 30.55% |
|                |             | \$877,345.00     | \$1,188,001.98 | \$310,656.98   | 35.41% |
| OCTOBER EARNED | OCCUPANCY   | \$272,110.00     | \$362,802.33   | \$90,692.33    | 33.33% |
| NOV RECEIVED   | MEALS       | \$220,715.00     | \$283,327.98   | \$62,612.98    | 28.37% |
|                |             | \$492,825.00     | \$646,130.31   | \$153,305.31   | 31.11% |
| NOVEMBER EARNE | OCCUPANCY   | \$117,350.00     | \$174,684.35   | \$57,334.35    | 48.86% |
| DEC RECEIVED   | MEALS       | \$140,200.00     | \$190,430.48   | \$50,230.48    | 35.83% |
|                |             | \$257,550.00     | \$365,114.83   | \$107,564.83   | 41.76% |
| DECEMBER EARNE | OCCUPANCY   | \$84,970.00      | \$0.00         | \$0.00         | 0.00%  |
| JAN RECEIVED   | MEALS       | \$121,270.00     | \$0.00         | \$0.00         | 0.00%  |
|                |             | \$206,240.00     | \$0.00         | \$0.00         | 0.00%  |
| JANUARY EARNED | OCCUPANCY   | \$163,905.00     | \$0.00         | \$0.00         | 0.00%  |
| FEB RECEIVED   | MEALS       | \$90,410.00      | \$0.00         | \$0.00         | 0.00%  |
|                |             | \$254,315.00     | \$0.00         | \$0.00         | 0.00%  |
| FEBRUARY EARNE | OCCUPANCY   | \$133,825.00     | \$0.00         | \$0.00         | 0.00%  |
| MARCH RECEIVED | MEALS       | \$96,455.00      | \$0.00         | \$0.00         | 0.00%  |
|                |             | \$230,280.00     | \$0.00         | \$0.00         | 0.00%  |
| MARCH EARNED   | OCCUPANCY   | \$125,235.00     | \$0.00         | \$0.00         | 0.00%  |
| APRIL RECEIVED | MEALS       | \$141,500.00     | \$0.00         | \$0.00         | 0.00%  |
|                |             | \$266,735.00     | \$0.00         | \$0.00         | 0.00%  |
| APRIL EARNED   | OCCUPANCY   | \$296,910.00     | \$0.00         | \$0.00         | 0.00%  |
| MAY RECEIVED   | MEALS       | \$218,185.00     | \$0.00         | \$0.00         | 0.00%  |
|                |             | \$515,095.00     | \$0.00         | \$0.00         | 0.00%  |
| MAY EARNED     | OCCUPANCY   | \$387,380.00     | \$0.00         | \$0.00         | 0.00%  |
| JUNE RECEIVED  | MEALS       | \$267,780.00     | \$0.00         | \$0.00         | 0.00%  |
|                |             | \$655,160.00     | \$0.00         | \$0.00         | 0.00%  |
| TOTALS         | OCCUPANCY   | \$5,268,980.00   | \$6,258,089.72 | \$989,109.72   | 18.77% |
| TO-DATE        | MEALS       | \$2,019,255.00   | \$2,608,274.76 | \$589,019.76   | 29.17% |
|                |             | \$7,288,235.00   | \$8,866,364.48 | \$1,578,129.48 | 21.65% |
| TOTAL          | OCCUPANCY   | \$6,461,205.00   |                |                |        |
| PROJECTED      | MEALS       | \$2,954,855.00   |                |                |        |
| 2024-2025      |             | \$9,416,060.00   |                |                |        |