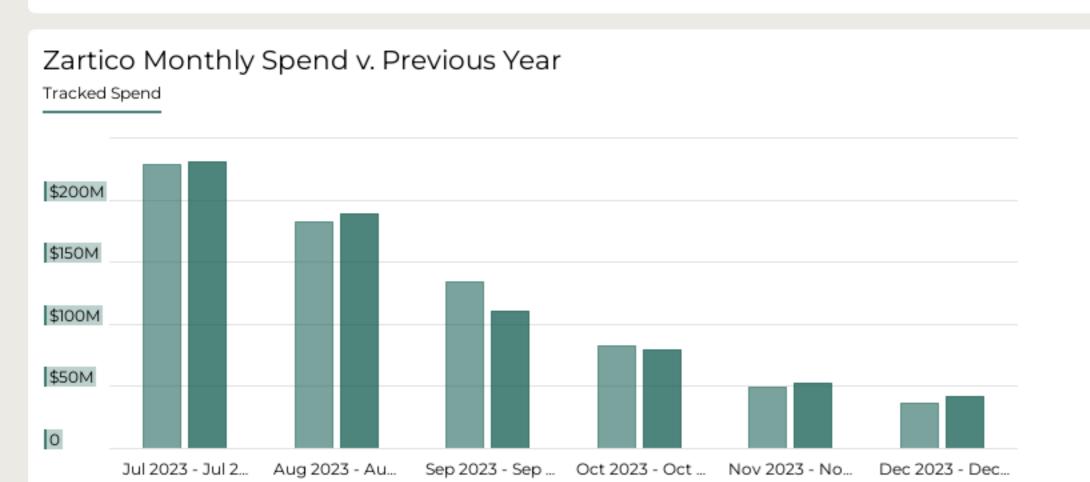

#### **OUTER BANKS VISITORS BUREAU UPDATES:**

Lee Nettles:

- Congratulated Tess Judge on the Order of the Long Leaf Pine Award
- Introduced Stephanie Hall, who shared a preview of the long form video series, "The Outer Edge.' She also shared the local premier dates.
- Marketing dashboard and visitation