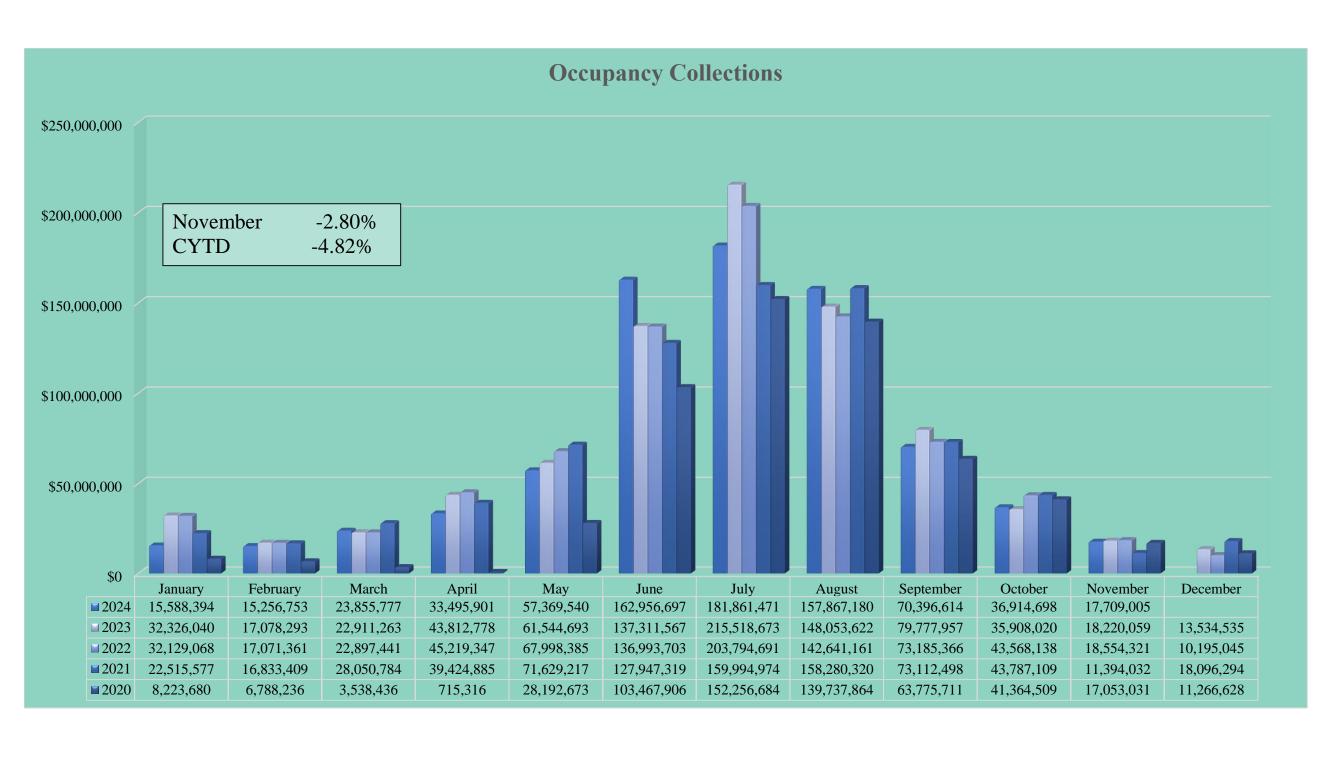

**BUDGET AND FINANCE REPORT:** Mr. Robinson reviewed the meals and occupancy receipts received. Receipts for fiscal year 2024-2025 were up .60% compared to 2023-2024.