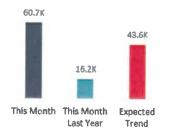

**BUDGET AND FINANCE REPORT:** Ms. Weston reviewed the meals and occupancy receipts received. Receipts for fiscal year 2019-2020 are up 3.66% over 2018-2019 actual receipts.

**OUTER BANKS VISITORS BUREAU UPDATES:** Lee Nettles reviewed paperwork, upcoming events and opportunities for Board members; Pamlico Jack's ownership progress; and internet, inquiry, and visitation numbers.