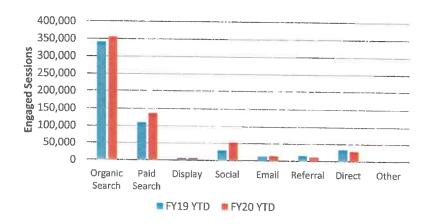

**BUDGET AND FINANCE REPORT:** Ms. Weston reviewed the meals and occupancy receipts received. Receipts for fiscal year 2019-2020 are up 3.66% over 2018-2019 actual receipts.

**OUTER BANKS VISITORS BUREAU UPDATES:** Lee Nettles reviewed paperwork, upcoming events and opportunities for Board members; Pamlico Jack's ownership progress; and internet, inquiry, and visitation numbers.