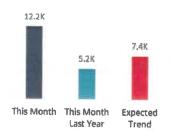

| 7                          | 0.1 | 75%        |
| Pittsburgh                          | 6                          | 0.1 | 20%        |
| Greensboro/High Point/Winston-Salem | 6                          | 0.1 | -54%       |
| Charlottesville                     | 5                          | 0.2 | 400%       |
| All Other Markets (Outside Top 10)  | 48                         | 0.0 | -38%       |
| Total                               | 372                        | 1.2 | 8%         |





## **Executive Summary**

CONNECT

Impressions
This Month: 10.3MM

Y-o-Y % Change % to Goal 10% 119%



CULTIVATE

Traffic
This Month: 60.7K
Y-o-Y % Change % to Goal

-Y % Change % to Goal 274% 151%



CONVERT

Conversions
This Month: 12.2K

Y-o-Y % Change % to Goal 133% 131%



CARE

Engagements

This Month: 674.9K

Y-o-Y % Change -13%

% to Goal 100%



#### **Monthly Highlights:**

- · All KPIs ended the month trending above goal; the first time this year engagements reached trend.
- Compared to this time last year (19K), cumulative conversions are currently trending 23% higher (23K).
- The Facebook post linking users to find lodging resulted in over 2.8K lodging referrals (slightly higher than the volume of lodging referrals generated in all of 2019).
- Social content has driven 159K visits so far this fiscal year, just shy of last fiscal year's total performance (170.9K).

Note: Data above is for January 1 – January  $30^{th}$ , final monthly results will be reflected in the full monthly report.



## Visitor Journey



#### **TOURISM SALES & EVENTS ACTIVIT