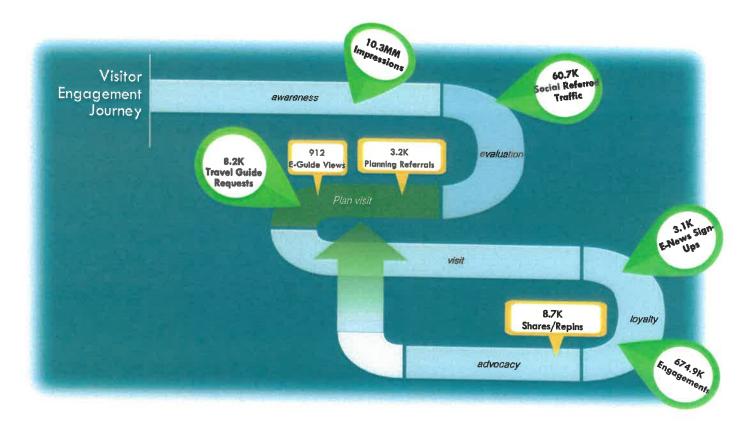

K

Y-o-Y % Change % to Goal 133% 131%



CARE

Engagements

This Month: 674.9K

Y-o-Y % Change -13%

% to Goal 100%



#### **Monthly Highlights:**

- · All KPIs ended the month trending above goal; the first time this year engagements reached trend.
- Compared to this time last year (19K), cumulative conversions are currently trending 23% higher (23K).
- The Facebook post linking users to find lodging resulted in over 2.8K lodging referrals (slightly higher than the volume of lodging referrals generated in all of 2019).
- Social content has driven 159K visits so far this fiscal year, just shy of last fiscal year's total performance (170.9K).

Note: Data above is for January 1 – January  $30^{th}$ , final monthly results will be reflected in the full monthly report.



## Visitor Journey



#### **TOURISM SALES & EVENTS ACTIVITY – FEBRUARY 2020**

**Recent Trade Show Activity:** Bureau staff recently attended the American Bus Association (ABA) Marketplace in Omaha, NE, January 11-14, 2020. 3,200 delegates attended the marketplace, including 850 tour operators. Bureau Staff had a total of 35 pre-scheduled, qualified appointments; each appointment last approximately 7 minutes; it's like speed dating for our destination. Please note that most DMO's averaged 29 pre-scheduled appointments. See attached for our appointment schedule.

What Is A Marketplace? A commercial trade show that allows you to sell your destination to potential tour operators/companies in seven minutes. Please note that staff is currently selling for the Fall 2019 and 2020 seasons.

What's the economic impac