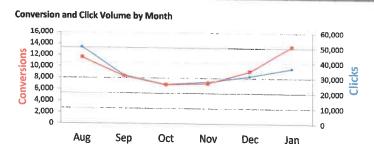

br>Rate | Clicks | Sent: CTR | Open: CTR | Bounces | Unsubscribes | Spam |
|---------------------------------------|---------|------------|--------|--------------|--------|-----------|-----------|---------|--------------|------|
| Inspiration for your 2020 OBX getaway | 203,114 | 202,921    | 32,183 | 15.8%        | 3,395  | 1.7%      | 10.5%     | 193     | 488          | 45   |
| OBX Vacation Rental 101 - Drip Email  | 199,797 | 199,634    | 26,314 | 13.2%        | 2,375  | 1.2%      | 9.0%      | 163     | 535          | 60   |
| GRAND TOTAL                           | 402,911 | 402,555    | 58,497 | 14.5%        | 5,770  | 2.4%      | 9.9%      | 356     | 1023         | 105  |



Client: Outer Banks Visitors Bureau Report Time Period: January 2020



#### **SEM Campaign Overview**





**Total Campaign Performance by Month** 

| Month       | 5pend     | Clicks  | impressions | CTR  | Avg. CPC | Conv.  | Cost Per<br>Conv. | Conv. Rate     |
|-------------|-----------|---------|-------------|------|----------|--------|-------------------|----------------|
| Aug         | \$27,491  | 50,297  | 1,092,277   | 4.6% | \$0.55   | 11.621 | \$2.37            | 23.1%          |
| Sep         | \$24,162  | 31,813  | 789,763     | 4.0% | \$0.76   | 8,378  | \$2.88            | 26.3%          |
| Oct         | \$22,985  | 25,815  | 607,015     | 4.3% | \$0.89   | 6,858  | \$3.35            | 26.6%          |
| Nov         | \$27,034  | 27,416  | 766,081     | 3.6% | \$0.99   | 7,069  | \$3.82            | 25.8%          |
| Dec         | \$32,007  | 31,265  | 661,233     | 4.7% | \