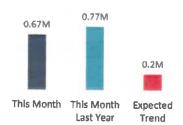

Pittsburgh                          | 6                          | 0.1 | 20%        |
| Greensboro/High Point/Winston-Salem | 6                          | 0.1 | -54%       |
| Charlottesville                     | 5                          | 0.2 | 400%       |
| All Other Markets (Outside Top 10)  | 48                         | 0.0 | -38%       |
| Total                               | 372                        | 1.2 | 8%         |





## **Executive Summary**

CONNECT

Impressions
This Month: 10.3MM

Y-o-Y % Change % to Goal 10% 119%



CULTIVATE

Traffic
This Month: 60.7K
Y-o-Y % Change % to Goal

-Y % Change % to Goal 274% 151%



CONVERT

Conversions
This Month: 12.2K

Y-o-Y % Change % to Goal 133% 131%



CARE

Engagements

This Month: 674.9K

Y-o-Y % Change -13%

% to Goal 100%



#### **Monthly Highlights:**

- · All KPIs ended the month trending above goal; the first time this year engagements reached trend.
- Compared to this time last year (19K), cumulative conversions are currently trending 23% higher (23K).
- The Facebook post linking users to find lodging resulted in over 2.8K lodging referrals (slightly higher than the volume of lodging referrals generated in all of 2019).
- Social content has driven 159K visits so far this fiscal year, just shy of last fiscal year's total performance (170.9K).

Note: Data above is for January 1 – January  $30^{th}$ , final monthly results will be reflected in the full monthly report.



## Visitor Journey



#### **TOURISM SALES & EVENTS ACTIVITY – FEBRUARY 2020**

**Recent Trade Show Activity:** Bureau staff recently att