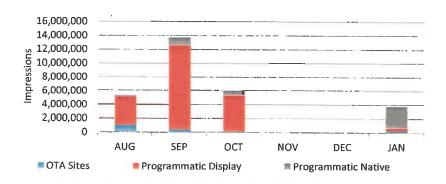

ic Banners         | \$225,000            | \$2,220          | 435,256     | 249    | 0.06% | \$8.92   | 12    | \$185           | 0.003%     | 49%            | 2.18              | 0:44                        |
| Programmatic Native          | 9223,000             | \$18,223         | 3,078,456   | 3,328  | 0.11% | \$5.48   | 267   | \$68            | 0.009%     | 75%            | 1.80              | 1:04                        |
| FY20 Spring-Summer Total YTD | \$280,000            | \$26,427         | 3,812,932   | 3,941  | 0:10% | \$6.71   | 313   | \$84            | 0.008%     | 72%            | 1.83              | 0:59                        |

#### **Total Impression Volume by Month by Tactic**

Notes: Over 3.0MM impressions delivered in the month of January - primarily Native ads.



#### Conversion Rate by Month by Tactic

Notes: OTA Sites conversion rate improved over the course of the campaign.





Client: Outer Banks Visitors Bureau Report Time Period: January 2020



#### **Arrivalist Overview**



#### Top Arrival Geographies - January 2020

| Geography                           | Arrivals -<br>Current Year | APM | YOY Change |
|-------------------------------------|----------------------------|-----|------------|
| Norfolk/Portsmouth/Newport News     | 137                        | 0.3 | 85%        |
| Washington Dc                       | 46                         | 0.1 | 10%        |
| Raleigh/Durham                      | 43                         | 0.1 | -39%       |
| Richmond/Petersburg                 | 43                         | 0.3 | 126%       |