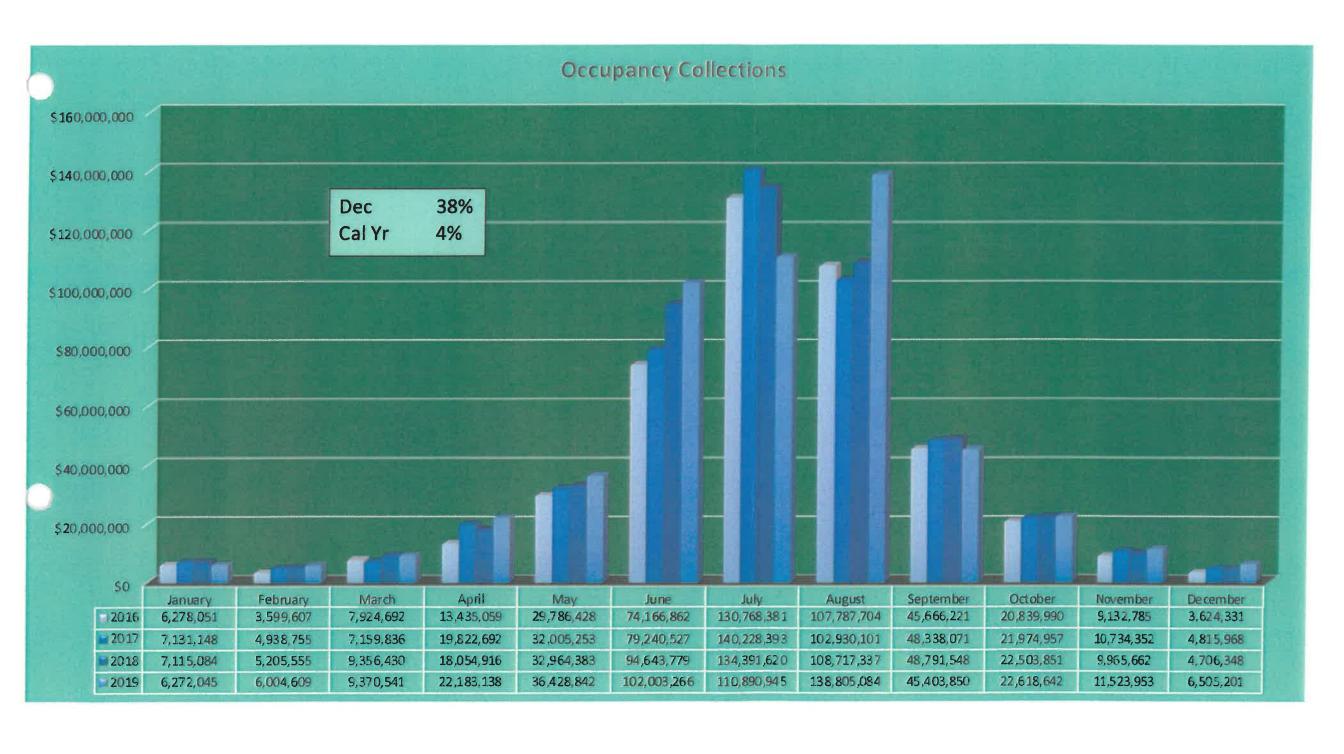

### BUDGET & FINANCE PROJECTIONS OCCUPANCY & MEALS FY 2019-2020

|                | OCCUPANCY    | & MEALS FY 2019-2 |                |                |               |
|----------------|--------------|-------------------|----------------|----------------|---------------|
|                |              | PROJECTED         | ACTUAL         | . / .          | +/- %         |
| FISCAL YEAR    |              | FY 19-20          | FY 19-20       | +/- \$         | 7/- 6         |
| JUNE EARNED    | OCCUPANCY    | \$793,100.00      | \$1,019,991.19 | \$226,891.19   | 28.61%        |
| JULY RECEIVED  | MEALS        | \$341,000.00      | \$399,780.43   | \$58,780.43    | 17.24%        |
|                |              | \$1,134,100.00    | \$1,419,771.62 | \$285,671.62   | 25.19%        |
| JULY EARNED    | OCCUPANCY    | \$1,255,300.00    | \$1,106,543.73 | (\$148,756.27) | -11.85%       |
| AUGUST RECEIV  | EI MEALS     | \$420,000.00      | \$472,600.66   | \$52,600.66    | 12.52%        |
|                |              | \$1,675,300.00    | \$1,579,144.39 | (\$96,155.61)  | -5.74%        |
| AUGUST EARNED  | OCCUPANCY    | \$1,069,660.00    | \$1,386,583.82 | \$316,923.82   | 29.63%        |
| SEPT RECEIVED  | MEALS        | \$378,250.00      | \$427,333.95   | \$49,083.95    | 12.98%        |
|                |              | \$1,447,910.00    | \$1,813,917.77 | \$366,007.77   | 25.28%        |
| SEPTEMBER EAR  | NE OCCUPANCY | \$457,980.00      | \$456,102.94   | (\$1,877.06)   | -0.41%        |
| OCT RECEIVED   | MEALS        | \$256,530.00      | \$245,359.41   | (\$11,170.59)  | <u>-4.35%</u> |
|                |              | \$714,510.00      | \$701,462.35   | (\$13,047.65)  | -1.83%        |
| OCTOBER EARNE. | D OCCUPANCY  | \$211,405.00      | \$225,976.76   | \$14,571.76    | 6.89%         |
| NOV RECEIVED   | MEALS        | \$164,205.00      | \$196,138.50   | \$31,933.50    | 19.45%        |
|                |              | \$375,610.00      | \$422,115.26   | \$46,505.26    | 12.38%        |
| NOVEMBER EARN  | EI OCCUPANCY | \$88,225.00       | \$115,681.16   | \$27,456.16    | 31.12%        |
| DEC RECEIVED   | MEALS        | \$111,060.00      | \$122,310.47   | \$11,250.47    | 10.13%        |
|                |              | \$199,285.00      | \$237,991.63   | \$38,706.63    | 19.42%        |
| DECEMBER EARNI | EL OCCUPANCY | \$37,095.00       | \$64,325.91    | \$27,230.91    | 73.41%        |
| JAN RECEIVED   | MEALS        | \$83,230.00       | \$105,377.51   | \$22,147.51    | 26.61%        |
|                |              | \$120,325.00      | \$169,703.42   | \$49,378.42    | 41.04%        |
| JANUARY EARNEI | OCCUPANCY    | \$64,210.00       | \$0.00         | \$0.00         | 0.00%         |
| FEB RECEIVED   | MEALS        | \$64,065.00       | \$0.00         | \$0.00         | 0.00%         |
|                |              | \$128,275.00      | \$0.00         | \$0.00         | 0.00%         |
| FEBRUARY EARNE | EL OCCUPANCY | \$46,370.00       | \$0.00         | \$0.00         | 0.00%         |
| MARCH RECEIVED | MEALS        | \$70,345.00       | \$0.00         | \$0.00         | 0.00%         |
|                |              | \$116,715.00      | \$0.00         | \$0.00         | 0.00%         |
| MARCH EARNED   | OCCUPANCY    | \$62,730.00       | \$0.00         | \$0.00         | 0.00%         |
| APRIL RECEIVED | MEALS        | \$105,080.00      | \$0.00         | \$0.00         | 0.00%         |
|                |              | \$167,810.00      | \$0.00         | \$0.00         | 0.00%         |
| APRIL EARNED   | OCCUPANCY    | \$178,105.00      | \$0.00         | \$0.00         | 0.00%         |
| MAY RECEIVED   | MEALS        | \$170,565.00      | \$0.00         | \$0.00         | <u>0.00%</u>  |
|                |              | \$348,670.00      | \$0.00         | \$0.00         | 0.00%         |
| MAY EARNED     | OCCUPANCY    | \$295,225.00      | \$0.00         | \$0.00         | 0.00%         |
| JUNE RECEIVED  | MEALS        | \$217,345.00      | \$0.00         | \$0.00         | 0.00%         |
|                |              | \$512,570.00      | \$0.00         | \$0.00         | 0.00%         |
| TOTALS         | OCCUPANCY    | \$3,912,765.00    | \$4,375,205.51 | \$462,440.51   | 11.82%        |
| TO-DATE        | MEALS        | \$1,754,275.00    | \$1,968,900.93 | \$214,625.93   | 12.23%        |
|                |              | \$5,667,040.00    | \$6,344,106.44 | \$677,066.44   | 11.95%        |
| TOTAL          | OCCUPANCY    | \$4,559,405.00    |                |                |               |
| PROJECTED      | MEALS        | \$2,381,675.00    |                |                |               |
| 2019-2020      |              | \$6,941,080.00    |                |                |               |
|                |              |                   |                |                |               |

| CALENDAR YEAR R 2019-2020 DECEMBER EARNED |            | ACTUAL<br>2019               | ACTUAL<br>2020          | +/- \$                  | +/- %                 |
|-------------------------------------------|------------|------------------------------|-------------------------|-------------------------|-----------------------|
| JAN RECEIVED                              | OCCUPANCY  | \$46,833.30                  | \$64,325.91             | \$17,492.61             | 37.35%                |
| VIII VIII UII I III                       | MEALS      | \$92,656.36                  | \$105,377.51            | \$12,721.15             | 13.73%                |
|                                           |            | \$139,489.66                 | \$169,703.42            | \$30,213.76             | 21.66%                |
| JANUARY EARNED                            |            |                              |                         |                         |                       |
| FEB RECEIVED                              | OCCUPANCY  | \$61,766.11                  | \$0.00                  | \$0.00                  | 0.00%                 |
|                                           | MEALS      | \$76,743.92                  | \$0.00                  | \$0.00                  | 0.00%                 |
|                                           |            | \$138,510.03                 | \$0.00                  | \$0.00                  | 0.00%                 |
| FEBRUARY EARNED                           |            |                              |                         |                         |                       |
| MARCH RECEIVED                            | OCCUPANCY  | \$60,761.81                  | \$0.00                  | \$0.00                  | 0.00%                 |
|                                           | MEALS      | \$80,478.08                  | \$0.00                  | \$0.00                  | 0.00%                 |
|                                           |            | \$141,239.89                 | \$0.00                  | \$0.00                  | 0.00%                 |
| MARCH EARNED                              |            |                              |                         |                         |                       |
| APRIL RECEIVED                            | OCCUPANCY  | \$94,423.77                  | \$0.00                  | \$0.00                  | 0.00%                 |
|                                           | MEALS      | \$135,649.69                 | \$0.00                  | <u>\$0.00</u>           | 0.00%                 |
|                                           |            | \$230,073.46                 | \$0.00                  | \$0.00                  | 0.00%                 |
| APRIL EARNED                              |            |                              |                         |                         |                       |
| MAY RECEIVED                              | OCCUPANCY  | \$215,483.12                 | \$0.00                  | \$0.00                  | 0.00%                 |
|                                           | MEALS      | \$199,132.07                 | \$0.00                  | \$0.00                  | 0.00%                 |
| MAY EARNED                                |            | \$414,615.19                 | \$0.00                  | \$0.00                  | 0.00%                 |
| JUNE RECEIVED                             | OCCUPANCY  | ¢3.65 700 70                 | <b>40.00</b>            | \$0.00                  | 0.000                 |
| JUNE RECEIVED                             | MEALS      | \$365,789.79                 | \$0.00                  | ·                       | 0.00%                 |
|                                           | MEALS      | \$278,868.23<br>\$644,658.02 | <u>\$0.00</u><br>\$0.00 | <u>\$0.00</u><br>\$0.00 | <u>0.00%</u><br>0.00% |
| JUNE EARNED                               |            | \$044,030 02                 | Ş0.00                   | Ş0.00                   | 0.00%                 |
| JULY RECEIVED                             | OCCUPANCY  | \$1,019,991.19               | \$0.00                  | \$0.00                  | 0.00%                 |
| CODI RECEIVED                             | MEALS      | \$399,780.43                 | \$0.00                  | \$0.00                  | 0.00%                 |
|                                           |            | \$1,419,771 62               | \$0.00                  | \$0.00                  | 0.00%                 |
| JULY EARNED                               |            | , -, , , ,                   | 4 - 1 - 2               | 40.00                   | 5 7 5 5 5             |
| AUGUST RECEIVED                           | OCCUPANCY  | \$1,106,543.73               | \$0.00                  | \$0.00                  | 0.00%                 |
|                                           | MEALS      | \$472,600.66                 | \$0.00                  | \$0.00                  | 0.00%                 |
|                                           |            | \$1,579,144.39               | \$0.00                  | \$0.00                  | 0.00%                 |
| AUGUST EARNED                             |            |                              |                         |                         |                       |
| SEPT RECEIVED                             | OCCUPANCY  | \$1,386,583.82               | \$0.00                  | \$0.00                  | 0.00%                 |
|                                           | MEALS      | \$427,333.95                 | \$0.00                  | \$0.00                  | 0.00%                 |
|                                           |            | \$1,813,917.77               | \$0.00                  | \$0.00                  | 0.00%                 |
| SEPTEMBER EARNEL                          | ס          |                              |                         |                         |                       |
| OCT RECEIVED                              | OCCUPANCY  | \$456,102.94                 | \$0.00                  | \$0.00                  | 0.00%                 |
|                                           | MEALS      | \$245,359.41                 | \$0.00                  | \$0.00                  | 0.00%                 |
|                                           |            | \$701,462.35                 | \$0.00                  | \$0.00                  | 0.00%                 |
| OCTOBER EARNED                            |            |                              |                         |                         |                       |
| NOV RECEIVED                              | OCCUPANCY  | \$225,976.76                 | \$0.00                  | \$0.00                  | 0.00%                 |
|                                           | MEALS      | \$196,138.50                 | \$0.00                  | \$0.00                  | 0.00%                 |
| NOVEMBED EXPLED                           |            | \$422,115.26                 | \$0.00                  | \$0.00                  | 0.00%                 |
| NOVEMBER EARNED                           | OGGLIDANGV | 631F 601 16                  | 40.00                   | 40.00                   | 0.000                 |
| DEC RECEIVED                              | OCCUPANCY  | \$115,681.16                 | \$0.00                  | \$0.00                  | 0.00%                 |
|                                           | MEALS      | \$122,310.47<br>\$237,991.63 | <u>\$0.00</u><br>\$0.00 | <u>\$0.00</u><br>\$0.00 | <u>0.00%</u><br>0.00% |
|                                           |            | \$237,991.03                 | \$0.00                  | Ş0.00                   | 0.00%                 |
| Total To Date                             | Occupancy  | \$46,833.30                  | \$64,325.91             | \$17,492.61             | 37.35%                |
| TOTAL TO DATE                             | Meals      | \$92,656.36                  | \$105,377.51            | \$12,721.15             | 13.73%                |
|                                           |            | \$139,489.66                 | \$169,703.42            | \$30,213.76             | 21.66%                |
|                                           |            | 7-22/102.00                  | 7-00/10012              | 755,215.70              | 24.000                |
| Total for Year                            | OCCUPANCY  | \$5,155,937.50               |                         |                         |                       |
|                                           | MEALS      | \$2,727,051,77               |                         |                         |                       |
|                                           |            | \$7,882,989.27               |                         |                         |                       |
|                                           |            |                              |                         |                         |                       |

| Outer Banks Visitors Bu     | reau              |                 | 1               |                  |                    |                  |                 |                   |                   |                 |                 |                 |             |            |
|-----------------------------|-------------------|-----------------|-----------------|------------------|--------------------|------------------|-----------------|-------------------|-------------------|-----------------|-----------------|-----------------|-------------|------------|
| Gross Occupancy Sumr        |                   |                 |                 |                  |                    | -                |                 |                   |                   |                 |                 |                 |             |            |
| 2006-2019                   |                   |                 |                 |                  |                    |                  |                 |                   |                   |                 |                 |                 |             |            |
|                             |                   |                 |                 |                  |                    |                  |                 |                   |                   |                 |                 |                 |             |            |
|                             | 2019              | 2018            | 2017            | 2016             | 2015               | 2014             | 2013            | 2012              | 2011              | 2010            | 2009            | 2008            | 2007        | 2006       |
| January                     | 6,272,045         | 7,115,084       | 7,131,148       | 6,278,051        | 5,968,549          | 4,638,247        | 5,037,412       | 4,289,234         | 4,628,765         | 4,494,306       | 4,171,787       | 3,571,786       | 3,283,749   | 2,384,93   |
| February                    | 6,004,609         |                 |                 |                  | 3,283,399          |                  |                 |                   |                   |                 |                 |                 |             |            |
| March                       | 9,370,541         |                 |                 |                  |                    |                  |                 |                   | 4,090,156         |                 |                 |                 |             |            |
| April                       | 22,183,138        |                 |                 |                  |                    |                  | 10,858,691      |                   |                   | 10,593,724      |                 |                 |             |            |
| May                         | 36,428,842        |                 |                 |                  |                    |                  |                 |                   |                   |                 |                 |                 |             |            |
| June                        | 102,003,266       | 1               |                 |                  |                    | 77,865,332       |                 |                   |                   |                 |                 |                 |             |            |
| July                        |                   | 134,391,620     |                 |                  |                    |                  |                 |                   |                   |                 |                 |                 |             |            |
|                             |                   | 108,717,337     |                 |                  |                    |                  |                 |                   |                   |                 | 96,469,017      |                 |             | 77,315,60  |
| August                      |                   |                 |                 |                  |                    |                  |                 |                   |                   |                 |                 | 10 11 11        |             |            |
| September                   | 45,403,850        |                 |                 | 45,666,221       |                    |                  |                 |                   |                   |                 |                 |                 |             |            |
| October                     | 22,618,642        |                 |                 |                  |                    |                  |                 |                   |                   |                 |                 |                 |             |            |
| November                    | 11,523,953        |                 |                 |                  |                    | 6,873,710        |                 |                   | 6,795,253         | 7,062,045       |                 | 6,392,023       |             | 6,514,71   |
| December                    | 6,505,201         | 4,706,348       | 4,815,968       | 3,624,331        | 3,498,490          | 3,058,680        | 4,446,831       | 3,057,722         | 2,946,610         | 2,381,348       | 3,653,289       | 3,710,254       | 3,429,743   | 2,919,65   |
| YTD Total                   | 518,010,116       | 496,416,513     | 479,320,053     | 453,010,111      | 435,632,264        | 414,223,398      | 396,724,329     | 385,182,596       | 370,289,918       | 356,845,997     | 343,650,773     | 349,894,394     | 339,963,731 | 310.145.29 |
| Total                       | 518,010,116       | 496,416,513     | 479,320,053     | 453,010,111      | 435,632,264        | 414,223,398      | 396,724,329     | 385,182,596       | 370,289,918       | 356,845,997     | 343,650,773     | 349,894,394     | 339,963,731 | 310,145,29 |
|                             |                   |                 |                 |                  |                    |                  |                 |                   |                   |                 |                 |                 |             |            |
| YTD % Change                | 4.35%             | 3.57%           | 5.81%           | 3.99%            | 5.17%              | 4.41%            | 3.00%           | 4.02%             | 3.77%             | 3.84%           | -1.78%          | 2.92%           | 9.61%       | 10.60%     |
| Total % Change              | 4.35%             | 3.57%           | 5.81%           | 3.99%            | 5.17%              | 4.41%            | 3.00%           | 4.02%             | 3.77%             | 3.84%           | -1.78%          | 2.92%           | 9.61%       | 10.60%     |
| Month Increase/Decrea       | 38.22%            | -2.28%          | 32.88%          | 3.60%            | 14.38%             | -31.22%          | 45.43%          | 3.77%             | 23.74%            | -34.82%         | -1.54%          | 8.18%           | 17.47%      | 18.05%     |
| increase(Decrease)/Qtr      |                   |                 |                 |                  |                    |                  |                 |                   |                   |                 |                 |                 |             |            |
| Qtr 1 (Dec-Feb)             | 10.31%            | 0.84%           | 25.06%          | 5.89%            | 19.80%             | -14.53%          | 17.91%          | 1.03%             | 12.87%            | -7.90%          | 1.33%           | 6.77%           | 31.58%      | 20.19%     |
| Qtr 2 (Mar-May)             | 12.60%            | 2.35%           | 15.33%          | 6.78%            | 3.08%              | 15.45%           | -6.38%          | 8.60%             | 13.16%            | -4.71%          | 3.99%           | 0.35%           |             | 17.97%     |
| Qtr 3 (June-Aug)            | 4.13%             | 4.76%           | 3.09%           | 2.94%            | 3.61%              | 3.08%            | 5.37%           | 3.63%             | 2.45%             | 5.67%           | -5.14%          | 4.45%           |             | 8.21%      |
| Qtr 4 (Sept-Nov)            | -2.11%            | 0.26%           | 7.15%           | 6.26%            | 11.38%             | 7.28%            | -3.40%          | 3.21%             | 2.41%             | 3.70%           | 10.31%          | -3.07%          | 8.46%       | 16.35%     |
|                             |                   | 0.51            |                 |                  |                    |                  |                 |                   |                   |                 |                 |                 |             |            |
| Note: For January 2007, the |                   |                 |                 |                  |                    |                  |                 | ould be 3,203,74  | 9, an increase of | 1 34.33%        |                 |                 |             |            |
| Easter was in March 1       |                   |                 |                 | 2010, 2011, 201  | 12, 2014, 2015,    | 2017, April 1, 2 | 2018, 2019      |                   |                   |                 |                 |                 |             |            |
| For August 2009, Lab        |                   |                 |                 |                  | 1. 1. 1            | 0 T 1 1          | 1 020           | 0.000 4.1         | 1                 | #2 070 000      | :               | 00/             |             |            |
| For March 2010, a bu        |                   |                 |                 |                  |                    |                  |                 |                   |                   |                 |                 |                 |             |            |
| For July 2010, 2011, 2      |                   |                 |                 | August 2010, 20  | 11, 2016, 2017.    | There were 5 v   | eekends in Au   | gust 2008, 2009   | , 2015, 2019 am   | 1 4 weekends in | July 2008, 200  | 9, 2015, 2019   |             |            |
| Hurricane Earl struck       |                   |                 |                 | 44               |                    |                  |                 |                   |                   |                 |                 |                 |             |            |
| Hurricane Irene struck      |                   |                 |                 |                  | - 11               |                  |                 | 4 407 000         |                   |                 |                 |                 |             |            |
| For September 2011,         |                   |                 |                 |                  |                    |                  | ene. Approxim   | ately \$87,000 re | venue reported    | in September w  | as for August   |                 |             |            |
| For June 2007, 2012,        |                   |                 |                 |                  |                    |                  |                 |                   |                   |                 |                 |                 |             |            |
| Hurricane Sandy struc       |                   |                 | in KH is closed | l for a week, Hy | vy 12 on Hatter    | as reopens Dece  | mber 20         |                   |                   |                 |                 |                 |             |            |
| Hurricane Arthur stru       |                   |                 |                 |                  |                    |                  |                 |                   |                   |                 |                 |                 |             |            |
| For September 2015,         |                   |                 |                 |                  |                    |                  |                 |                   |                   |                 |                 |                 |             |            |
| Hurricane Hermine st        |                   |                 |                 |                  |                    |                  | bus Day weeker  | nd.               |                   |                 |                 |                 |             |            |
| Mandatory evacuation        |                   |                 |                 |                  |                    |                  |                 |                   |                   |                 |                 |                 |             |            |
| Tropical Storm Irma S       |                   |                 |                 |                  |                    |                  |                 |                   |                   |                 |                 |                 |             |            |
| Hurricane Florence m        |                   |                 |                 |                  |                    |                  | 2, 2018, no eva | cuations ordered  | l, but flooding o | ccurred.        |                 |                 |             |            |
| For September 2018,         |                   |                 |                 |                  |                    | a refund.        |                 |                   |                   |                 |                 |                 |             |            |
| For April 2019, a busi      |                   |                 |                 |                  |                    |                  |                 |                   |                   |                 |                 |                 |             |            |
| For August 2019, app.       |                   |                 |                 |                  | ion is real estate | and \$926,000    | hotel/motel, If | added to July, Ju | ıly is a decrease | of about 3% ar  | d August an inc | crease of about | 10%         |            |
| Hurricane Dorian man        | datory evacuation | ons September 3 | S-September 12, | 2019.            |                    |                  |                 |                   |                   |                 |                 |                 |             |            |