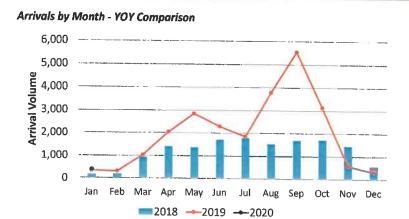

**BUDGET AND FINANCE REPORT:** Ms. Weston reviewed the meals and occupancy receipts received. Receipts for fiscal year 2019-2020 are up 3.66% over 2018-2019 actual receipts.

**OUTER BANKS VISITORS BUREAU UPDATES:** Lee Nettles reviewed paperwork, upcoming events and opportunities for Board members; Pamlico Jack's ownership progress; and internet, inquiry, and visitation numbers.