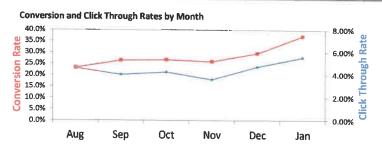

n<br>Rate | Clicks | Sent: CTR | Open: CTR | Bounces | Unsubscribes | Spam |
|---------------------------------------|---------|------------|--------|--------------|--------|-----------|-----------|---------|--------------|------|
| Inspiration for your 2020 OBX getaway | 203,114 | 202,921    | 32,183 | 15.8%        | 3,395  | 1.7%      | 10.5%     | 193     | 488          | 45   |
| OBX Vacation Rental 101 - Drip Email  | 199,797 | 199,634    | 26,314 | 13.2%        | 2,375  | 1.2%      | 9.0%      | 163     | 535          | 60   |
| GRAND TOTAL                           | 402,911 | 402,555    | 58,497 | 14.5%        | 5,770  | 2.4%      | 9.9%      | 356     | 1023         | 105  |



Client: Outer Banks Visitors Bureau Report Time Period: January 2020



#### **SEM Campaign Overview**





**Total Campaign Performance by Month** 

| Month       | 5pend     | Clicks  | impressions | CTR  | Avg. CPC | Conv.  | Cost Per<br>Conv. | Conv. Rate     |
|-------------|-----------|---------|-------------|------|----------|--------|-------------------|----------------|
| Aug         | \$27,491  | 50,297  | 1,092,277   | 4.6% | \$0.55   | 11.621 | \$2.37            | 23.1%          |
| Sep         | \$24,162  | 31,813  | 789,763     | 4.0% | \$0.76   | 8,378  | \$2.88            | 26.3%          |
| Oct         | \$22,985  | 25,815  | 607,015     | 4.3% | \$0.89   | 6,858  | \$3.35            | 26.6%          |
| Nov         | \$27,034  | 27,416  | 766,081     | 3.6% | \$0.99   | 7,069  | \$3.82            | 25.8%          |
| Dec         | \$32,007  | 31,265  | 661,233     | 4.7% |