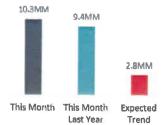

**BUDGET AND FINANCE REPORT:** Ms. Weston reviewed the meals and occupancy receipts received. Receipts for fiscal year 2019-2020 are up 3.66% over 2018-2019 actual receipts.

**OUTER BANKS VISITORS BUREAU UPDATES:** Lee Nettles reviewed paperwork, upcoming events and opportunities for Board members; Pamlico Jack's ownership progress; and internet, inquiry, and visitation numbers.