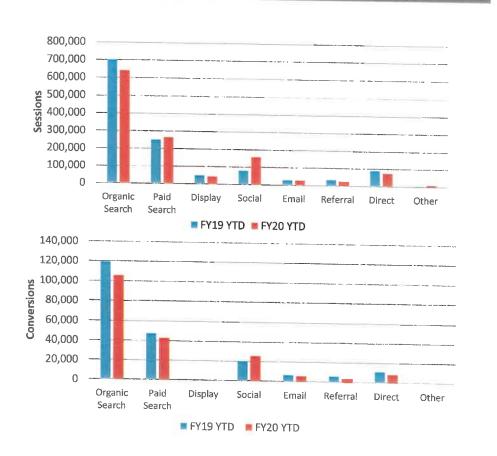

**BUDGET AND FINANCE REPORT:** Ms. Weston reviewed the meals and occupancy receipts received. Receipts for fiscal year 2019-2020 are up 3.66% over 2018-2019 actual receipts.

**OUTER BANKS VISITORS BUREAU UPDATES:** Lee Nettles reviewed paperwork, upcoming events and opportunities for Board members; Pamlico Jack's ownership progress; and internet, inquiry, and visitation numbers.