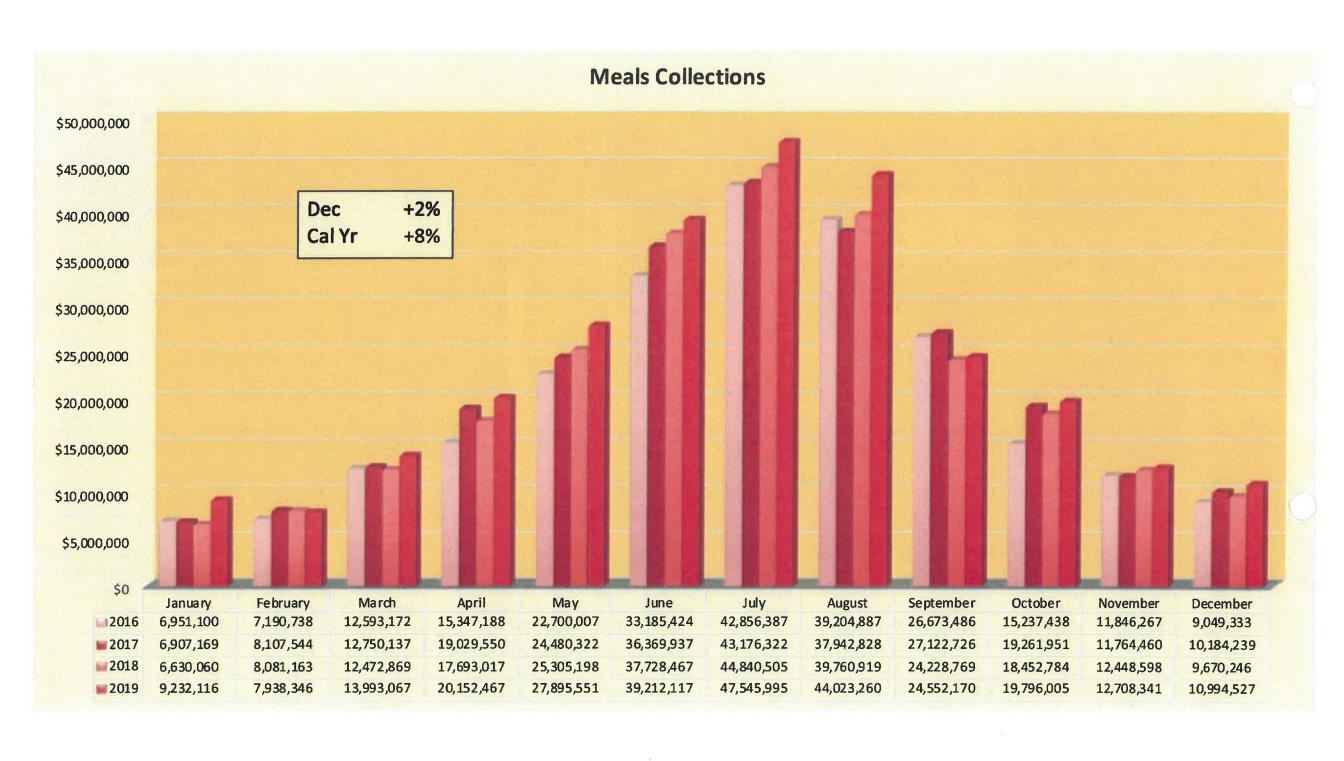

### BUDGET & FINANCE PROJECTIONS OCCUPANCY & MEALS FY 2019-2020

|                | OCCUPANCY    | & MEALS FY 2019-2 |                |                |               |
|----------------|--------------|-------------------|----------------|----------------|---------------|
|                |              | PROJECTED         | ACTUAL         | . / .          | +/- %         |
| FISCAL YEAR    |              | FY 19-20          | FY 19-20       | +/- \$         | 7/- 6         |
| JUNE EARNED    | OCCUPANCY    | \$793,100.00      | \$1,019,991.19 | \$226,891.19   | 28.61%        |
| JULY RECEIVED  | MEALS        | \$341,000.00      | \$399,780.43   | \$58,780.43    | 17.24%        |
|                |              | \$1,134,100.00    | \$1,419,771.62 | \$285,671.62   | 25.19%        |
| JULY EARNED    | OCCUPANCY    | \$1,255,300.00    | \$1,106,543.73 | (\$148,756.27) | -11.85%       |
| AUGUST RECEIV  | EI MEALS     | \$420,000.00      | \$472,600.66   | \$52,600.66    | 12.52%        |
|                |              | \$1,675,300.00    | \$1,579,144.39 | (\$96,155.61)  | -5.74%        |
| AUGUST EARNED  | OCCUPANCY    | \$1,069,660.00    | \$1,386,583.82 | \$316,923.82   | 29.63%        |
| SEPT RECEIVED  | MEALS        | \$378,250.00      | \$427,333.95   | \$49,083.95    | 12.98%        |
|                |              | \$1,447,910.00    | \$1,813,917.77 | \$366,007.77   | 25.28%        |
| SEPTEMBER EAR  | NE OCCUPANCY | \$457,980.00      | \$456,102.94   | (\$1,877.06)   | -0.41%        |
| OCT RECEIVED   | MEALS        | \$256,530.00      | \$245,359.41   | (\$11,170.59)  | <u>-4.35%</u> |
|                |              | \$714,510.00      | \$701,462.35   | (\$13,047.65)  | -1.83%        |
| OCTOBER EARNE. | D OCCUPANCY  | \$211,405.00      | \$225,976.76   | \$14,571.76    | 6.89%         |
| NOV RECEIVED   | MEALS        | \$164,205.00      | \$196,138.50   | \$31,933.50    | 19.45%        |
|                |              | \$375,610.00      | \$422,115.26   | \$46,505.26    | 12.38%        |
| NOVEMBER EARN  | EI OCCUPANCY | \$88,225.00       | \$115,681.16   | \$27,456.16    | 31.12%        |
| DEC RECEIVED   | MEALS        | \$111,060.00      | \$122,310.47   | \$11,250.47    | 10.13%        |
|                |              | \$199,285.00      | \$237,991.63   | \$38,706.63    | 19.42%        |
| DECEMBER EARNI | EL OCCUPANCY | \$37,095.00       | \$64,325.91    | \$27,230.91    | 73.41%        |
| JAN RECEIVED   | MEALS        | \$83,230.00       | \$105,377.51   | \$22,147.51    | 26.61%        |
|                |              | \$120,325.00      | \$169,703.42   | \$49,378.42    | 41.04%        |
| JANUARY EARNEI | OCCUPANCY    | \$64,210.00       | \$0.00         | \$0.00         | 0.00%         |
| FEB RECEIVED   | MEALS        | \$64,065.00       | \$0.00         | \$0.00         | 0.00%         |
|                |              | \$128,275.00      | \$0.00         | \$0.00         | 0.00%         |
| FEBRUARY EARNE | EL OCCUPANCY | \$46,370.00       | \$0.00         | \$0.00         | 0.00%         |
| MARCH RECEIVED | MEALS        | \$70,345.00       | \$0.00         | \$0.00         | 0.00%         |
|                |              | \$116,715.00      | \$0.00         | \$0.00         | 0.00%         |
| MARCH EARNED   | OCCUPANCY    | \$62,730.00       | \$0.00         | \$0.00         | 0.00%         |
| APRIL RECEIVED | MEALS        | \$105,080.00      | \$0.00         | \$0.00         | 0.00%         |
|                |              | \$167,810.00      | \$0.00         | \$0.00         | 0.00%         |
| APRIL EARNED   | OCCUPANCY    | \$178,105.00      | \$0.00         | \$0.00         | 0.00%         |
| MAY RECEIVED   | MEALS        | \$170,565.00      | \$0.00         | \$0.00         | <u>0.00%</u>  |
|                |              | \$348,670.00      | \$0.00         | \$0.00         | 0.00%         |
| MAY EARNED     | OCCUPANCY    | \$295,225.00      | \$0.00         | \$0.00         | 0.00%         |
| JUNE RECEIVED  | MEALS        | \$217,345.00      | \$0.00         | \$0.00         | 0.00%         |
|                |              | \$512,570.00      | \$0.00         | \$0.00         | 0.00%         |
| TOTALS         | OCCUPANCY    | \$3,912,765.00    | \$4,375,205.51 | \$462,440.51   | 11.82%        |
| TO-DATE        | MEALS        | \$1,754,275.00    | \$1,968,900.93 | \$214,625.93   | 12.23%        |
|                |              | \$5,667,040.00    | \$6,344,106.44 | \$677,066.44   | 11.95%        |
| TOTAL          | OCCUPANCY    | \$4,559,405.00    |                |                |               |
| PROJECTED      | MEALS        | \$2,381,675.00    |                |                |               |
| 2019-2020      |              | \$6,941,080.00    |                |                |               |
|                |              |                   |                |                |               |

| CALENDAR YEAR R 2019-2020 DECEMBER EARNED |            | ACTUAL<br>2019               | ACTUAL<br>2020          | +/- \$                  | +/- %                 |
|-------------------------------------------|------------|------------------------------|-------------------------|-------------------------|-----------------------|
| JAN RECEIVED                              | OCCUPANCY  | \$46,833.30                  | \$64,325.91             | \$17,492.61             | 37.35%                |
| VIII VIII UII I III                       | MEALS      | \$92,656.36                  | \$105,377.51            | \$12,721.15             | 13.73%                |
|                                           |            | \$139,489.66                 | \$169,703.42            | \$30,213.76             | 21.66%                |
| JANUARY EARNED                            |            |                              |                         |                         |                       |
| FEB RECEIVED                              | OCCUPANCY  | \$61,766.11                  | \$0.00                  | \$0.00                  | 0.00%                 |
|                                           | MEALS      | \$76,743.92                  | \$0.00                  | \$0.00                  | 0.00%                 |
|                                           |            | \$138,510.03                 | \$0.00                  | \$0.00                  | 0.00%                 |
| FEBRUARY EARNED                           |            |                              |                         |                         |                       |
| MARCH RECEIVED                            | OCCUPANCY  | \$60,761.81                  | \$0.00                  | \$0.00                  | 0.00%                 |
|                                           | MEALS      | \$80,478.08                  | \$0.00                  | \$0.00                  | 0.00%                 |
|                                           |            | \$141,239.89                 | \$0.00                  | \$0.00                  | 0.00%                 |
| MARCH EARNED                              |            |                              |                         |                         |                       |
| APRIL RECEIVED                            | OCCUPANCY  | \$94,423.77                  | \$0.00                  | \$0.00                  | 0.00%                 |
|                                           | MEALS      | \$135,649.69                 | \$0.00                  | <u>\$0.00</u>           | 0.00%                 |
|                                           |            | \$230,073.46                 | \$0.00                  | \$0.00                  | 0.00%                 |
| APRIL EARNED                              |            |                              |                         |                         |                       |
| MAY RECEIVED                              | OCCUPANCY  | \$215,483.12                 | \$0.00                  | \$0.00                  | 0.00%                 |
|                                           | MEALS      | \$199,132.07                 | \$0.00                  | \$0.00                  | 0.00%                 |
| MAY EARNED                                |            | \$414,615.19                 | \$0.00                  | \$0.00                  | 0.00%                 |
| JUNE RECEIVED                             | OCCUPANCY  | ¢3.65 700 70                 | <b>40.00</b>            | \$0.00                  | 0.000                 |
| JUNE RECEIVED                             | MEALS      | \$365,789.79                 | \$0.00                  | ·                       | 0.00%                 |
|                                           | MEALS      | \$278,868.23<br>\$644,658.02 | <u>\$0.00</u><br>\$0.00 | <u>\$0.00</u><br>\$0.00 | <u>0.00%</u><br>0.00% |
| JUNE EARNED                               |            | \$044,030 02                 | Ş0.00                   | Ş0.00                   | 0.00%                 |
| JULY RECEIVED                             | OCCUPANCY  | \$1,019,991.19               | \$0.00                  | \$0.00                  | 0.00%                 |
| CODI RECEIVED                             | MEALS      | \$399,780.43                 | \$0.00                  | \$0.00                  | 0.00%                 |
|                                           |            | \$1,419,771 62               | \$0.00                  | \$0.00                  | 0.00%                 |
| JULY EARNED                               |            | , -, , , ,                   | 4 - 1 - 2               | 40.00                   | 5 7 5 5 5             |
| AUGUST RECEIVED                           | OCCUPANCY  | \$1,106,543.73               | \$0.00                  | \$0.00                  | 0.00%                 |
|                                           | MEALS      | \$472,600.66                 | \$0.00                  | \$0.00                  | 0.00%                 |
|                                           |            | \$1,579,144.39               | \$0.00                  | \$0.00                  | 0.00%                 |
| AUGUST EARNED                             |            |                              |                         |                         |                       |
| SEPT RECEIVED                             | OCCUPANCY  | \$1,386,583.82               | \$0.00                  | \$0.00                  | 0.00%                 |
|                                           | MEALS      | \$427,333.95                 | \$0.00                  | \$0.00                  | 0.00%                 |
|                                           |            | \$1,813,917.77               | \$0.00                  | \$0.00                  | 0.00%                 |
| SEPTEMBER EARNEL                          | ס          |                              |                         |                         |                       |
| OCT RECEIVED                              | OCCUPANCY  | \$456,102.94                 | \$0.00                  | \$0.00                  | 0.00%                 |
|                                           | MEALS      | \$245,359.41                 | \$0.00                  | \$0.00                  | 0.00%                 |
|                                           |            | \$701,462.35                 | \$0.00                  | \$0.00                  | 0.00%                 |
| OCTOBER EARNED                            |            |                              |                         |                         |                       |
| NOV RECEIVED                              | OCCUPANCY  | \$225,976.76                 | \$0.00                  | \$0.00                  | 0.00%                 |
|                                           | MEALS      | \$196,138.50                 | \$0.00                  | \$0.00                  | 0.00%                 |
| NOVEMBED EXPLED                           |            | \$422,115.26                 | \$0.00                  | \$0.00                  | 0.00%                 |
| NOVEMBER EARNED                           | OGGLIDANGV | 631F 601 16                  | 40.00                   | 40.00                   | 0.000                 |
| DEC RECEIVED                              | OCCUPANCY  | \$115,681.16                 | \$0.00                  | \$0.00                  | 0.00%                 |
|                                           | MEALS      | \$122,310.47<br>\$237,991.63 | <u>\$0.00</u><br>\$0.00 | <u>\$0.00</u><br>\$0.00 | <u>0.00%</u><br>0.00% |
|                                           |            | \$237,991.03                 | \$0.00                  | Ş0.00                   | 0.00%                 |
| Total To Date                             | Occupancy  | \$46,833.30                  | \$64,325.91             | \$17,492.61             | 37.35%                |
| TOTAL TO DATE                             | Meals      | \$92,656.36                  | \$105,377.51            | \$12,721.15             | 13.73%                |
|                                           |            | \$139,489.66                 | \$169,703.42            | \$30,213.76             | 21.66%                |
|                                           |            | 7-22/102.00                  | 7-00/10012              | 755,215.70              | 24.000                |
| Total for Year                            | OCCUPANCY  | \$5,155,937.50               |                         |                         |                       |
|                                           | MEALS      | \$2,727,051,77               |                         |                         |                       |
|                                           |            | \$7,882,989.27               |                         |                         |                       |
|                                           |            |                              |                         |                         |                       |

| Outer Banks Visitors Bure    | au                 |                    |                   |                    |                    |                                       |                   |                 |             |             |             |             |             |             |
|------------------------------|--------------------|--------------------|-------------------|--------------------|--------------------|---------------------------------------|-------------------|-----------------|-------------|-------------|-------------|-------------|-------------|-------------|
| Gross Meals Summary          |                    |                    |                   |                    |                    |                                       |                   |                 |             |             |             |             |             |             |
| 2006-2019                    |                    |                    |                   |                    |                    |                                       |                   |                 |             |             |             |             |             |             |
|                              |                    |                    |                   |                    |                    |                                       |                   |                 |             |             |             |             |             |             |
|                              | 2019               | 2018               | 2017              | 2016               | 2015               | 2014                                  | 2013              | 2012            | 2011        | 2010        | 2009        | 2008        | 2007        | 2006        |
|                              |                    |                    |                   |                    |                    |                                       |                   |                 |             |             |             |             |             |             |
| January                      | 9,232,116          | 6,630,060          | 6,907,169         |                    | 7,366,165          | · · · · · · · · · · · · · · · · · · · | 5,737,827         | 5,908,401       | 5,149,079   |             | 5,553,193   |             |             |             |
| February                     | 7,938,346          |                    | 8,107,544         | 7,190,738          |                    |                                       | 5,873,076         |                 | 5,600,305   |             | 5,878,828   |             |             | 6,004,387   |
| March                        | 13,993,067         | 12,472,869         |                   | 12,593,172         |                    |                                       | 10,153,689        |                 | 8,342,477   | 7,944,634   | 7,371,099   |             |             |             |
| April                        | 20,152,467         | 17,693,017         |                   | 15,347,188         |                    |                                       | 13,161,426        |                 | 13,937,220  |             |             |             |             |             |
| May                          | 27,895,551         | 25,305,198         |                   |                    | 23,106,126         |                                       | 20,503,341        |                 | 17,884,885  |             | 17,237,550  |             |             |             |
| June                         | 39,212,117         | 37,728,467         | 36,369,937        | 33,185,424         |                    |                                       | 30,968,797        |                 | 28,170,717  | 25,929,735  | 25,850,095  |             |             |             |
| July                         | 47,545,995         |                    |                   |                    | 41,248,363         |                                       |                   |                 | 36,454,367  |             |             |             |             |             |
| August                       | 44,023,260         | 39,760,919         | 37,942,828        | 39,204,887         | 38,491,312         |                                       | 36,725,099        |                 | 27,024,599  | 31,515,361  | 31,285,408  |             | 31,213,494  | 29,227,824  |
| September                    | 24,552,170         | 24,228,769         | 27,122,726        | 26,673,486         | 26,274,599         |                                       | 23,168,505        |                 | 19,239,630  | 18,678,839  | 19,444,780  | 17,335,174  | 19,572,423  | 18,282,789  |
| October                      | 19,796,005         | 18,452,784         | 19,261,951        | 15,237,438         | 16,212,875         | 16,047,497                            | 14,278,541        | 13,282,164      | 13,084,800  | 13,295,890  | 12,630,255  | 12,192,193  | 12,942,026  | 11,940,442  |
| November                     | 12,708,341         | 12,448,598         | 11,764,460        | 11,846,267         | 10,809,353         | 9,863,383                             | 9,161,206         | 8,637,935       | 8,587,922   | 8,822,724   | 8,298,475   | 8,044,142   | 9,001,275   | 8,074,157   |
| December                     | 10,994,527         | 9,670,246          | 10,184,239        | 9,049,333          | 8,333,905          | 7,902,396                             | 6,839,007         | 7,025,072       | 7,391,106   | 5,983,306   | 6,123,554   | 6,457,727   | 7,449,495   | 7,605,651   |
| YTD Total                    | 278,043,962        | 257,312,595        | 257,097,185       | 242,835,427        | 236,779,616        | 224,931,142                           | 213,797,971       | 208,655,656     | 190,867,107 | 187,781,957 | 184,931,353 | 185,121,476 | 189,131,837 | 180,647,133 |
| Total                        | 278,043,962        |                    |                   |                    |                    |                                       |                   |                 |             |             |             | 185,121,476 |             |             |
|                              |                    |                    |                   |                    |                    |                                       |                   |                 |             |             |             |             |             |             |
| YTD % Change                 | 8.06%              | 0.08%              | 5.87%             | 2.56%              | 5.27%              | 5.21%                                 | 2.46%             | 9.32%           | 1.64%       | 1.54%       | -0.10%      | -2.12%      | 4.70%       | 0.09%       |
| Total % Change               | 8.06%              | 0.08%              | 5.87%             | 2.56%              | 5.27%              | 5.21%                                 | 2.46%             | 9.32%           | 1.64%       | 1.54%       | -0.10%      | -2.12%      | 4.70%       | 0.09%       |
|                              | 40.000/            | F 050/             | 40.540/           | 0.500/             | E 400/             | 45 550/                               | 0.050/            | -4.95%          | 00 500/     | -2.29%      | -5.17%      | 40.040/     | 0.050/      | 0.040/      |
| Month Increase/(Decrease     | 13.69%             | -5.05%             | 12.54%            | 8.58%              | 5.46%              | 15.55%                                | -2.65%            | -4.95%          | 23.53%      | -2.29%      | -5.17%      | -13.31%     | -2.05%      | 6.91%       |
| Increase(Decrease)/Qtr       | 45 50P/            | 0.0404             | 0.000/            | 4 700/             | 7.400/             | 44.000/                               | 0.500             | 4.000/          | 44 700/     | 7.500/      | 0.070/      | 0.040/      | 0.500/      | E 440/      |
| Qtr 1 (Dec-Feb)              | 15.52%             | -3.24%             | 8.66%             | 4.73%              | 7.46%              |                                       | -2.56%            | 4.38%           | 11.73%      | -7.52%      | -0.67%      | -6.81%      |             | 5.11%       |
| Qtr 2 (Mar-May)              | 11.84%             | -1.40%             | 11.10%            | 4.66%              | 4.14%              |                                       | -1.82%            | 11.12%          | 5.67%       | 2.23%       | -3.45%      | 0.23%       |             | 5.11%       |
| Qtr 3 (June-Aug)             | 6.91%              | 4.12%              | 1.95%             | 2.03%              | 4.23%              |                                       | 3.77%             | 10.33%          | -1.18%      | 3.25%       | -1.69%      | 1.26%       |             | 2.10%       |
| Qtr 4 (Sept-Nov)             | 3.49%              | -5.19%             | 8.17%             | 0.86%              | 7.68%              | 6.19%                                 | 5.98%             | 7.49%           | 0.28%       | 1.05%       | 7.46%       | -9.50%      | 8.40%       | -10.22%     |
| Note: For February 2006, \$4 | 96,634 was rep     | orted in gross red | ceipts, but was r | not paid. If gross | receipts correc    | ted, 2006 would                       | be \$5,507,753,   | a 6% increase   |             |             |             |             |             |             |
| For December 2006,           |                    |                    |                   |                    |                    |                                       | ld be \$7,135,251 | , a 4% increase |             |             |             |             |             |             |
| For January 2009, abo        |                    |                    |                   |                    |                    |                                       |                   |                 |             |             |             |             |             |             |
| Easter was in March i        | or 2008, 2013, 2   | 016. Easter in A   | April for 2009, 2 | 010, 2011, 2012    | , 2014, 2015, 20   | 017, April 1, 201                     | 8                 |                 |             |             |             |             |             |             |
| For August 2009, Lab         | or Day was 9/7;    | it was 9/1 in 20   | 08                |                    |                    |                                       |                   |                 |             |             |             |             |             |             |
| Hurricane Irene struck       | August 27, 201     | 1                  |                   |                    |                    |                                       |                   |                 |             |             |             |             |             |             |
| Hurricane Sandy strue        | ck on October 27   | , 2012             |                   |                    |                    |                                       |                   |                 |             |             |             |             |             |             |
| Hurricane Arthur stru        | ck on July 4, 20   | 14                 |                   |                    |                    |                                       |                   |                 |             |             |             |             |             |             |
| Hurricane Hermine st         | ruck on Septeml    | er 3, 2016. Hu     | rricane Matthey   | v struck on Octo   | ber 8, 2016 whi    | ch was Columbu                        | is Day weekend.   |                 |             |             |             |             |             |             |
| Mandatory evacution          | for Hatteras Islan | d on July 28, 20   | 17 due to cut el  | ectric lines. Lift | ed August 4, 20    | 117                                   |                   |                 |             |             |             |             |             |             |
| Tropical Storm Irma S        | eptember 11, 20    | 17, no evacuatio   | on orders. Mand   | atory evacution    | for Hatteras Islan | nd Hurricane Ma                       | aria September 2  | 26-28, 2017     |             |             |             |             |             |             |
| Hurricane Florence ma        | andatory evacuat   | ion September 1    | 11-September 15   | 5, 2018. Tropica   | l storm Michael    | on October 12,                        | 2018, no evacua   | ations ordered. |             |             |             |             |             |             |
| For January 2019, abo        |                    |                    |                   |                    |                    |                                       |                   |                 | "           |             |             | 111         |             |             |
| Hurricane Dorian man         |                    |                    |                   |                    |                    |                                       |                   |                 |             |             |             |             |             |             |
| For September 2019,          |                    |                    |                   |                    |                    |                                       |                   |                 |             |             |             |             |             |             |