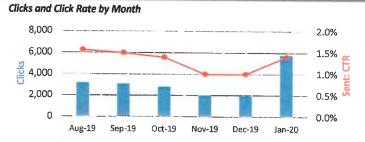

u Report Time Period: January 2020



#### Website Overview

|                              | Jan-20  | YoY | FYTD      | YoY  |
|------------------------------|---------|-----|-----------|------|
| Sessions                     | 200,279 | 38% | 1,245,110 | 1%   |
| Engaged Sessions             | 90,126  | 26% | 583,710   | 5%   |
| Any Conversion*              | 40,255  | 28% | 195,966   | -8%  |
| eNews Sign Up Conversion     | 3,320   | 79% | 8,887     | -32% |
| Travel Guide Conversions     | 13,441  | 76% | 30,230    | 8%   |
| Listing Referral Conversions | 25,171  | 8%  | 161.567   | -9%  |

\*All conversions are "1-per-session."





Client: Outer Banks Visitors Bureau Report Time Period: January 2020



#### **Email Marketing Campaign Overview**



Nov-19

Dec-19

Jan-20

Oct-19



#### Aug-19 **Total Campaign Performance by Month**

Sep-19

|             | Month | Sent      | Deliveries | Opens   | Open<br>Rate | Clicks | Sent CTR | Open: CTR | Bounces | Unsubscribes | Spam |
|-------------|-------|-----------|------------|---------|--------------|--------|----------|-----------|---------|--------------|------|
| Aug-19      |       | 203,435   | 201,176    | 21,560  | 10.6%        | 3,193  | 1.6%     | 14.8%     | 2,259   | 500          | 93   |
| Sep-19      |       | 200,945   | 200,098    | 31,984  | 16.0%        | 3,084  | 1.5%     | 9.6%      | 847     | 739          | 63   |
| Oct-19      |       | 199,788   | 199,433    | 32,179  | 16.1%        | 2,793  | 1.4%     | 8.7%      | 355     | 714          | 55   |
| Nov-19      |       | 199,772   | 199,172