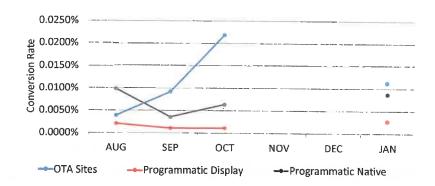

| 0.003%     | 49%            | 2.18              | 0:44                        |
| Programmatic Native          | 9223,000             | \$18,223         | 3,078,456   | 3,328  | 0.11% | \$5.48   | 267   | \$68            | 0.009%     | 75%            | 1.80              | 1:04                        |
| FY20 Spring-Summer Total YTD | \$280,000            | \$26,427         | 3,812,932   | 3,941  | 0:10% | \$6.71   | 313   | \$84            | 0.008%     | 72%            | 1.83              | 0:59                        |

#### **Total Impression Volume by Month by Tactic**

Notes: Over 3.0MM impressions delivered in the month of January - primarily Native ads.



#### Conversion Rate by Month by Tactic

Notes: OTA Sites conversion rate improved over the course of the campaign.





Client: Outer Banks Visitors Bureau Report Time Period: January 2020



#### **Arrivalist Overview**



#### Top Arrival Geographies - January 2020

| Geography                           | Arrivals -<br>Current Year | APM | YOY Change |
|-------------------------------------|----------------------------|-----|------------|
| Norfolk/Portsmouth/Newport News     | 137                        | 0.3 | 85%        |
| Washington Dc                       | 46                         | 0.1 | 10%        |
| Raleigh/Durham                      | 43                         | 0.1 | -39%       |
| Richmond/Petersburg                 | 43                         | 0.3 | 126%       |
| Greenville/New Bern/Washington      | 20                         | 0.3 | -38%       |
| Charlotte