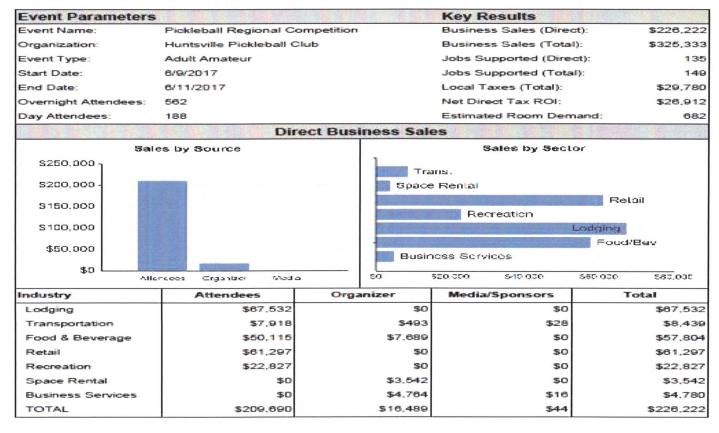

assic@gmail.com

### Carolina Courts Holiday Tournament



Several volunteers from Bailey's Glen Pickleball joined forces with representatives from the United States Pickleball Association Ambassadors and hosted a pickleball tournament at Carolina Courts at Concord NC on November 22, 2014. The organizers expected around 40 participants. To their surprise, over 120+ attended the event. States represented included Florida, Georgia, Tennessee, Virginia, and South Carolina. Gate receipts exceeded \$4,000.00 for the day. Adding hotel/motel and it is estimated the total economic impact exceeded \$10,000.00. (This figure is based upon 75% of attendees being visitors spending \$122.00 per day. (90x\$122.00=\$10,900 per day)





### Event Impact Summary Destination: HUNTSVILLE/MADISON COUNTY CVB



## Event Impact Details Destination: HUNTSVILLE/MADISON COUNTY CVB. Event Name: Pickleball Regional Competition 2017 Organization: Huntsville Pickleball Club

|                                        | Economic Im       | pact Details     |             |