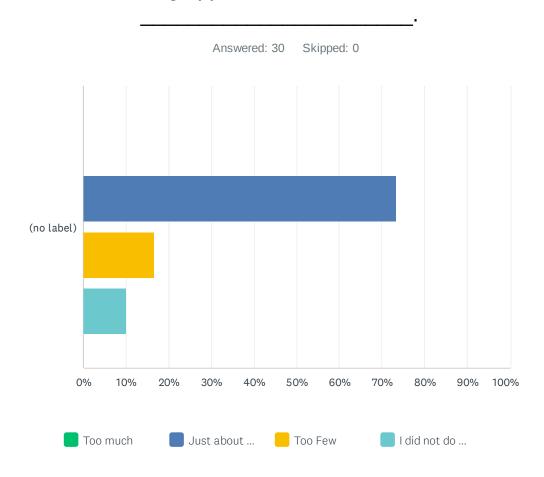

--------------------------------------------|------|
| 20 5 4 1 0 30                               | 1.53 |

## Q3 Overall, the Summit's usefulness to you and your organization is



|        | EXTREMELY<br>VALUABLE | SOMEWHAT<br>VALUABLE | MIXED | NOT<br>VALUABLE | A WASTE OF<br>TIME | TOTAL | WEIGHTED<br>AVERAGE |
|--------|-----------------------|----------------------|-------|-----------------|--------------------|-------|---------------------|
| (no    | 63.33%                | 30.00%               | 6.67% | 0.00%           | 0.00%              |       |                     |
| label) | 19                    | 9                    | 2     | 0               | 0                  | 30    | 1.43                |

## Q4 Overall, the networking opportunities at the OBX Tourism Summit were



|               | TOO<br>MUCH | JUST ABOUT<br>RIGHT | TOO<br>FEW | I DID NOT DO ANY<br>NETWORKING | TOTAL | WEIGHTED<br>AVERAGE |
|---------------|-------------|---------------------|------------|--------------------------------|-------|---------------------|
| (no<br>label) | 0.00%       | 73.33%<br>22        | 16.67%     | 10.00%                         | 30    | 2.37                |
| iabci)        | O           | 22                  | 3          | 3                              | 30    | 2.51                |

# Q5 Please rate this year's Tourism Summit based on the following categories.



## 2022 OBX Tourism Summit Attendees Survey

## SurveyMonkey



|                                                            | EXCELLENT    | ABOVE<br>AVERAGE | AVERAGE     | BELOW<br>AVERAGE | P