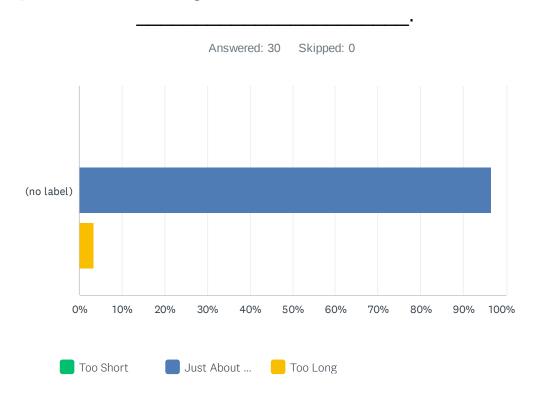

-----------|------------------|-------|-------|---------------------|
| Facilities (Haven on the Banks  <br>Keeper's Gallery Room) | 53.33%<br>16 | 20.00%           | 23.33%<br>7 | 0.00%            | 3.33% | 30    | 1.80                |
| Cost                                                       | 50.00%<br>15 | 23.33%           | 26.67%<br>8 | 0.00%            | 0.00% | 30    | 1.77                |
| Registration Process                                       | 63.33%<br>19 | 23.33%           | 13.33%<br>4 | 0.00%            | 0.00% | 30    | 1.50                |
| Organization/Format                                        | 63.33%<br>19 | 26.67%<br>8      | 10.00%      | 0.00%            | 0.00% | 30    | 1.47                |

## Q6 Overall, the length of the OBX Tourism Summit was



|            | TOO SHORT | JUST ABOUT RIGHT | TOO LONG   | TOTAL | WEIGHTED AVERAGE |      |
|------------|-----------|------------------|------------|-------|------------------|------|
| (no label) | 0.00%     | 96.67%<br>29     | 3.33%<br>1 | 30    |                  | 2.03 |

## Q7 Homes, Germs and Wheels - Cree Lawson





|               | EXCELLENT    | ABOVE<br>AVERAGE | AVERAGE     | BELOW<br>AVERAGE | POOR       | I DID NOT ATTEND<br>THIS SESSION | TOTAL | WEIGHTED<br>AVERAGE |
|---------------|--------------|------------------|-------------|------------------|------------|----------------------------------|-------|---------------------|
| (no<br>label) | 37.04%<br>10 | 29.63%<br>8      | 25.93%<br>7 | 0.00%            | 3.70%<br>1 | 3.70%<br>1                       | 27    | 2.