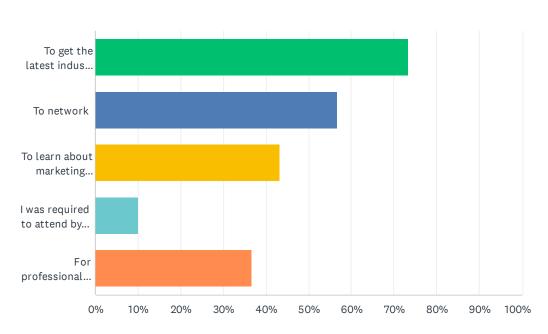

May 12-13, 2023            | May 11 - 14, 2023     |  |  |  |  |  |
| Soundside Fun Fair                 | June 8-11, 2023            | June 6 – 12, 2023     |  |  |  |  |  |
| Sumospeed Beach Bash               | September 15-16, 2023      | September 15-16, 2023 |  |  |  |  |  |
| Fall OBX Bike Week                 | September 21-23, 2023      | September 20-24. 2023 |  |  |  |  |  |
| Garage Band Charities              | October 6-7, 2023          | October 5 - 8, 2023   |  |  |  |  |  |
| Outer Banks Seafood Festival       | Saturday, October 21, 2023 | October 18-25, 2023   |  |  |  |  |  |
| OBX Brewtag                        | Saturday, October 28, 2023 | October 25-31, 2023   |  |  |  |  |  |

# Q1 Why did you attend the Annual OBX Tourism Summit? Please select all that apply.





| ANSWER CHOICES                              | RESPONSES |    |
|---------------------------------------------|-----------|----|
| To get the latest industry trends           | 73.33%    | 22 |
| To network                                  | 56.67%    | 17 |
| To learn about marketing opportunities      | 43.33%    | 13 |
| I was required to attend by my organization | 10.00%    | 3  |
| For professional development                | 36.67%    | 11 |
| Total Respondents: 30                       |           |    |

| # | OTHER (PLEASE SPECIFY)                              | DATE              |
|---|-----------------------------------------------------|-------------------|
| 1 | To support the tourism industry on the Outer Banks. | 11/4/2022 3:51 PM |

## Q2 Overall, the OBX Tourism Summi