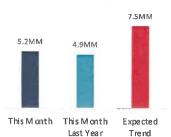

-40     | 1.71               | -3.6% - | 00:01:49                 | 1.3% t |
| July      | 373,916  | -17.8% 🖡 | 269,853 | 55.46%         | 8.3% 1  | 674,514   | -24     | 1.8                | -8.3% 🖡 | 00:02:03                 | -8.6%  |
| June      | 380,723  | -2,4% 🖡  | 277,368 | 55.25%         | 10.5% 🛊 | 695,734   | -14     | 1.83               | -12     | 00:02:01                 | -16    |
| May       | 381,982  | 10.0% 🛊  | 282,704 | 56.16%         | 12.6% 1 | 683,927   | -7.0% 🖡 | 1.79               | -15     | 00:01:55                 | -21    |

### How are users from all sources trending over time?

by Sessions Year over Year



**Analysis:** 

The site received 264,017 sessions last month, which was an increase of 7.8% compared to last year.





## **Executive Summary**









# Conversions This Month: .8K Y-o-Y % Change % to Goal -48% 71%







### **Monthly Highlights:**

- Social content successfully engaged the core audience and reached 66% more Facebook fans per post on average compared to September.
- Traffic remains above the set target while Impressions and Conversions underperformed.
- Social efforts generated 6% more impressions this month compared to October 2021; however, volume of impressions overall was lower than anticipated. Shifting to narrower audiences has resulted in CPM increases higher than projected.
- Switching from Q1 dynamic Travel Guide ads to Q2 dynamic eNews ads resulted in an increased cost-per-conversion.

### **Next Steps & Recommendations:**

- To bolster impressions, reallocate November Convert funds to the Engage campaig