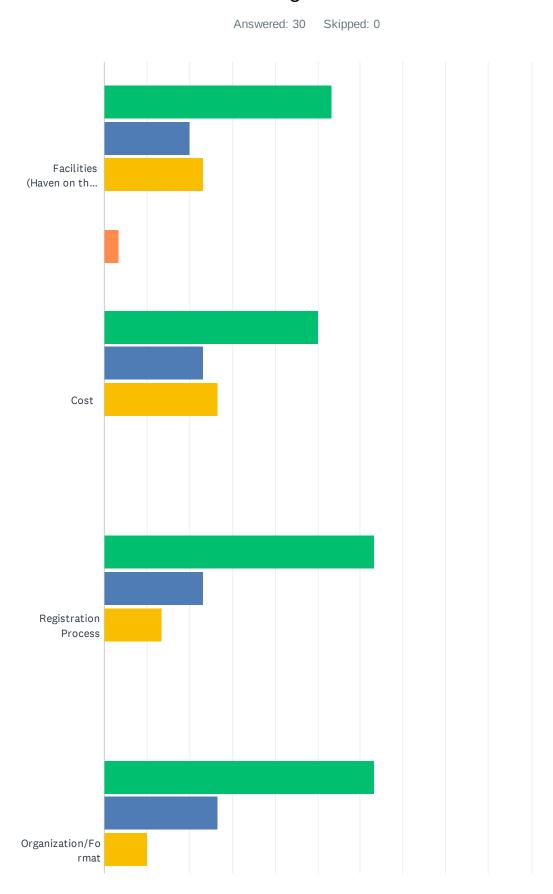

| 9                    | 2     | 0               | 0                  | 30    | 1.43                |

## Q4 Overall, the networking opportunities at the OBX Tourism Summit were



|               | TOO<br>MUCH | JUST ABOUT<br>RIGHT | TOO<br>FEW | I DID NOT DO ANY<br>NETWORKING | TOTAL | WEIGHTED<br>AVERAGE |
|---------------|-------------|---------------------|------------|--------------------------------|-------|---------------------|
| (no<br>label) | 0.00%       | 73.33%<br>22        | 16.67%     | 10.00%                         | 30    | 2.37                |
| iabci)        | O           | 22                  | 3          | 3                              | 30    | 2.51                |

# Q5 Please rate this year's Tourism Summit based on the following categories.



## 2022 OBX Tourism Summit Attendees Survey

## SurveyMonkey



|                                                            | EXCELLENT    | ABOVE<br>AVERAGE | AVERAGE     | BELOW<br>AVERAGE | POOR  | TOTAL | WEIGHTED<br>AVERAGE |
|------------------------------------------------------------|--------------|------------------|-------------|------------------|-------|-------|---------------------|
| Facilities (Haven on the Banks  <br>Keeper's Gallery Room) | 53.33%<br>16 | 20.00%           | 23.33%<br>7 | 0.00%            | 3.33% | 30    | 1.80                |
| Cost                                                       | 50.00%<br>15 | 23.33%           | 26.67%<br>8 | 0.00%            | 0.00% | 30    | 1.77                |
| Registration Process                                       |