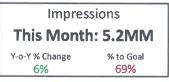

| -40     | 1.71               | -3.6% - | 00:01:49                 | 1.3% t |
| July      | 373,916  | -17.8% 🖡 | 269,853 | 55.46%         | 8.3% 1  | 674,514   | -24     | 1.8                | -8.3% 🖡 | 00:02:03                 | -8.6%  |
| June      | 380,723  | -2,4% 🖡  | 277,368 | 55.25%         | 10.5% 🛊 | 695,734   | -14     | 1.83               | -12     | 00:02:01                 | -16    |
| May       | 381,982  | 10.0% 🛊  | 282,704 | 56.16%         | 12.6% 1 | 683,927   | -7.0% 🖡 | 1.79               | -15     | 00:01:55                 | -21    |

### How are users from all sources trending over time?

by Sessions Year over Year



**Analysis:** 

The site received 264,017 sessions last month, which was an increase of 7.8% compared to last year.





## **Executive Summary**









# Conversions This Month: .8K Y-o-Y % Change % to Goal -48% 71%







### **Monthly Highlights:**

- Social content successfully engaged the core audience and reached 66% more Facebook fans per post on average compared to September.
- Traffic remains above the set target while Impressions and Conversions underperformed.
- Social efforts generated 6% more impressions this month compared to October 2021; however, volume of impressions overall was lower than anticipated. Shifting to narrower audiences has resulted in CPM increases higher than projected.
- Switching from Q1 dynamic Travel Guide ads to Q2 dynamic eNews ads resulted in an increased cost-per-conversion.

### **Next Steps & Recommendations:**

- To bolster impressions, reallocate November Convert funds to the Engage campa