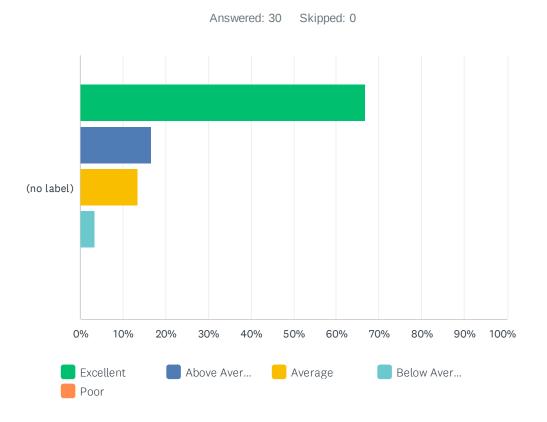

WER CHOICES                              | RESPONSES |    |
|---------------------------------------------|-----------|----|
| To get the latest industry trends           | 73.33%    | 22 |
| To network                                  | 56.67%    | 17 |
| To learn about marketing opportunities      | 43.33%    | 13 |
| I was required to attend by my organization | 10.00%    | 3  |
| For professional development                | 36.67%    | 11 |
| Total Respondents: 30                       |           |    |

| # | OTHER (PLEASE SPECIFY)                              | DATE              |
|---|-----------------------------------------------------|-------------------|
| 1 | To support the tourism industry on the Outer Banks. | 11/4/2022 3:51 PM |

## Q2 Overall, the OBX Tourism Summit was



| (no label) 66.67% 16.67% 13.33% 3.33% 0.00% |      |
|---------------------------------------------|------|
| 20 5 4 1 0 30                               | 1.53 |

## Q3 Overall, the Summit's usefulness to you and your organization is



|        | EXTREMELY<br>VALUABLE | SOMEWHAT<br>VALUABLE | MIXED | NOT<br>VALUABLE | A WASTE OF<br>TIME | TOTAL | WEIGHTED<br>AVERAGE |
|--------|-----------------------|----------------------|-------|-----------------|--------------------|-------|---------------------|
| (no    | 63.33%                | 30.00%               | 6.67% | 0.00%           | 0.00%              |       |                     |
| label) | 19                    | 9                    | 2     | 0               | 0                  | 30    | 1.43                |

## Q4 Overall, th