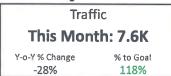

40     | 1.71               | -3.6% - | 00:01:49                 | 1.3% t |
| July      | 373,916  | -17.8% 🖡 | 269,853 | 55.46%         | 8.3% 1  | 674,514   | -24     | 1.8                | -8.3% 🖡 | 00:02:03                 | -8.6%  |
| June      | 380,723  | -2,4% 🖡  | 277,368 | 55.25%         | 10.5% 🛊 | 695,734   | -14     | 1.83               | -12     | 00:02:01                 | -16    |
| May       | 381,982  | 10.0% 🛊  | 282,704 | 56.16%         | 12.6% 1 | 683,927   | -7.0% 🖡 | 1.79               | -15     | 00:01:55                 | -21    |

### How are users from all sources trending over time?

by Sessions Year over Year



**Analysis:** 

The site received 264,017 sessions last month, which was an increase of 7.8% compared to last year.





## **Executive Summary**









# Conversions This Month: .8K Y-o-Y % Change % to Goal -48% 71%







### **Monthly Highlights:**

- Social content successfully engaged the core audience and reached 66% more Facebook fans per post on average compared to September.
- Traffic remains above the set target while Impressions and Conversions underperformed.
- Social efforts generated 6% more impressions this month compared to October 2021; however, volume of impressions overall was lower than anticipated. Shifting to narrower audiences has resulted in CPM increases higher than projected.
- Switching from Q1 dynamic Travel Guide ads to Q2 dynamic eNews ads resulted in an increased cost-per-conversion.

### **Next Steps & Recommendations:**

- To bolster impressions, reallocate November Convert funds to the Engage campaign.