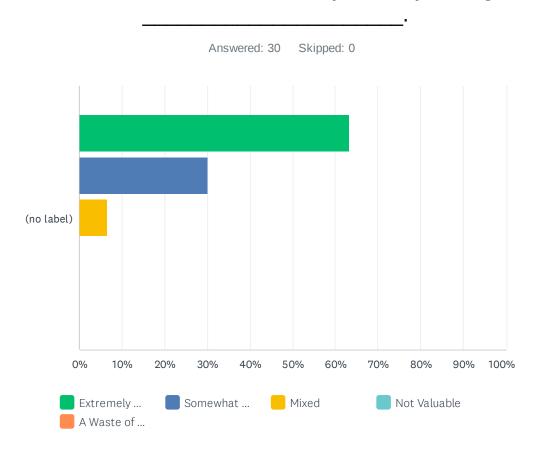

.67%    | 17 |
| To learn about marketing opportunities      | 43.33%    | 13 |
| I was required to attend by my organization | 10.00%    | 3  |
| For professional development                | 36.67%    | 11 |
| Total Respondents: 30                       |           |    |

| # | OTHER (PLEASE SPECIFY)                              | DATE              |
|---|-----------------------------------------------------|-------------------|
| 1 | To support the tourism industry on the Outer Banks. | 11/4/2022 3:51 PM |

## Q2 Overall, the OBX Tourism Summit was



| (no label) 66.67% 16.67% 13.33% 3.33% 0.00% |      |
|---------------------------------------------|------|
| 20 5 4 1 0 30                               | 1.53 |

## Q3 Overall, the Summit's usefulness to you and your organization is



|        | EXTREMELY<br>VALUABLE | SOMEWHAT<br>VALUABLE | MIXED | NOT<br>VALUABLE | A WASTE OF<br>TIME | TOTAL | WEIGHTED<br>AVERAGE |
|--------|-----------------------|----------------------|-------|-----------------|--------------------|-------|---------------------|
| (no    | 63.33%                | 30.00%               | 6.67% | 0.00%           | 0.00%              |       |                     |
| label) | 19                    | 9                    | 2     | 0               | 0                  | 30    | 1.43                |

## Q4 Overall, the networking opportunities at the OBX Tourism Summit were



|               | TOO<br>MUCH | JUST ABOUT<br>RIGHT | TOO<br>FEW | I DID NOT DO ANY<br>NETWORKING | TOTAL | WEIGHTED<br>AVERAGE |
|---------------|-------------|------------------