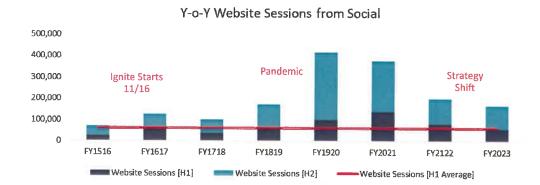

who saw the performance decades ago, going as far as to share photos of old playbills and recollections of seeing Andy Griffith perform.

### **Next Steps & Recommendations:**

- Following the success of the butterfly release, create content focusing on Soft Shell Crab week.
- Continue to leverage "Leave No Trace" messaging, calling out the individual points.
- Implement Mini Travel Guide tactic for conversions in May (preliminary results are highly-efficient).

\*Website-conversions are experiencing abnormalities; while the cause is investigated Travel Guide conversion reporting has been replaced with Facebook-attributed conversions, which are to be viewed as a more-conservative representation.





### OBX Social Performance FY15/16 - FY22/23

H1: July – December H2: January - July







FY2023 H2 is only represented by January-May 2023 Results

Performance is normalizing to pre-pandemic levels across impressions, engagements, and traffic as expected.





### Connect







### **Drive Intent**









### Convert









### Engage







### **Engage - Community Growth**

### **Highlights:**

• Growth on TikTok slowed this month, though continues to generate a high volume of net new followers.



### **TOURISM SALES & EVENTS | INDUSTRY RELATIONS ACTIVITY - MAY 2023**

### **Industry Relations | Partner Webinar | June 22 | Save the Date:**

The Bureau is planning another partner webinar to unveil our 2023/2024 advertising campaign. Please mark your calendar. Details forthcoming.

### **Soundside Event Site | Soundside Markets | Save the Dates:**

Held every other Wed