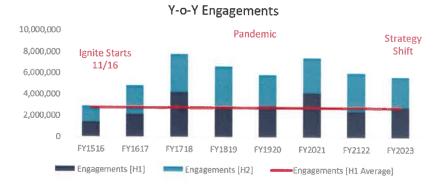

s who saw the performance decades ago, going as far as to share photos of old playbills and recollections of seeing Andy Griffith perform.

### **Next Steps & Recommendations:**

- Following the success of the butterfly release, create content focusing on Soft Shell Crab week.
- Continue to leverage "Leave No Trace" messaging, calling out the individual points.
- Implement Mini Travel Guide tactic for conversions in May (preliminary results are highly-efficient).

\*Website-conversions are experiencing abnormalities; while the cause is investigated Travel Guide conversion reporting has been replaced with Facebook-attributed conversions, which are to be viewed as a more-conservative representation.





### OBX Social Performance FY15/16 - FY22/23

H1: July – December H2: January - July







FY2023 H2 is only represented by January-May 2023 Results

Performance is normalizing to pre-pandemic levels across impressions, engagements, and traffic as expected.





### Connect







### **Drive Intent**









### Convert









### Engage







### **Engage - Community Growth**

### **Highlights:**

• Growth on TikTok slowed this month, though continues to generate a high volume of net new followers.



### **TOURISM SALES & EVENTS | INDUSTRY RELATIONS ACTIVITY - MAY 2023**

### **Industry Relations | Partner Webinar | June 22 | Save the Date:**

The Bureau is planning another partner webinar to unveil our 2023/2024 advertising campaign. Please mark your calendar. Details forthcoming.

### **Soundside Event Site | Soundside Markets | Save the Dates:**

Held every other W