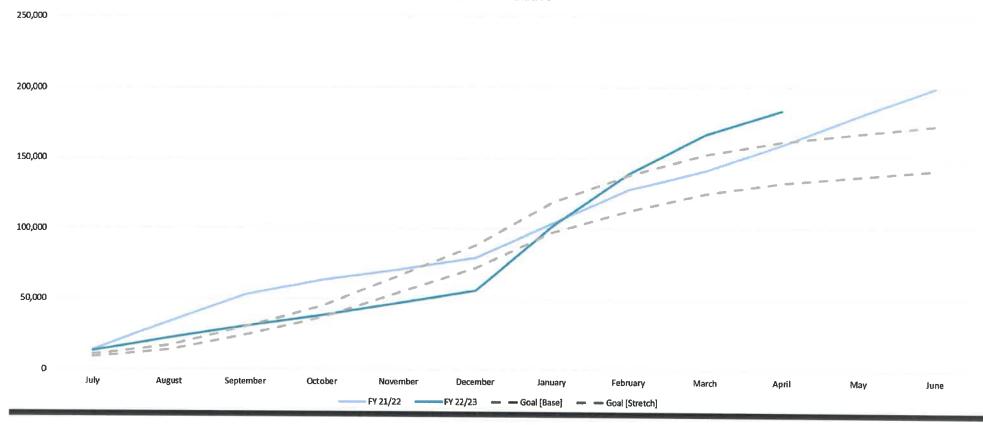

ent focusing on Soft Shell Crab week.
- Continue to leverage "Leave No Trace" messaging, calling out the individual points.
- Implement Mini Travel Guide tactic for conversions in May (preliminary results are highly-efficient).

\*Website-conversions are experiencing abnormalities; while the cause is investigated Travel Guide conversion reporting has been replaced with Facebook-attributed conversions, which are to be viewed as a more-conservative representation.





### OBX Social Performance FY15/16 - FY22/23

H1: July – December H2: January - July







FY2023 H2 is only represented by January-May 2023 Results

Performance is normalizing to pre-pandemic levels across impressions, engagements, and traffic as expected.





### Connect







### **Drive Intent**









### Convert









### Engage







### **Engage - Community Growth**

### **Highlights:**

• Growth on TikTok slowed this month, though continues to generate a high volume of net new followers.



### **TOURISM SALES & EVENTS | INDUSTRY RELATIONS ACTIVITY - MAY 2023**

### **Industry Relations | Partner Webinar | June 22 | Save the Date:**

The Bureau is planning another partner webinar to unveil our 2023/2024 advertising campaign. Please mark your calendar. Details forthcoming.

### **Soundside Event Site | Soundside Markets | Save the Dates:**

Held every other Wednesday from 10am – 2pm:

- June 21
- July 5
- August 2
- August 16

Rain Dates are the following Wednesday's weather permitting. For additional information, click here.

### The Soundside Event Site:

Attached is the current 2023 Events C