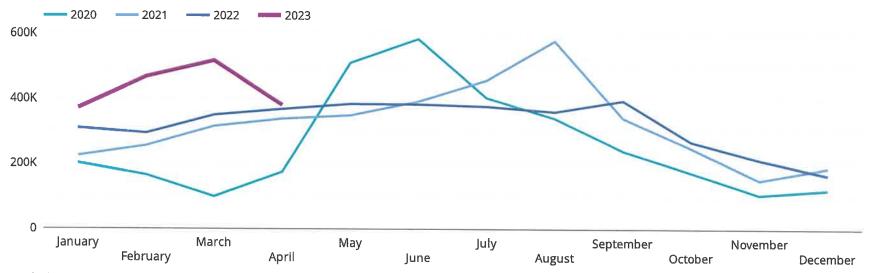

%         | 10.4% 🛊 | 885,933   | 40.9 | 1.72               | -4.8 | 00:01:36                 | -18  |
| February | 466,632  | 59.1% 🛊  | 370,287 | 63.91%         | 9.2% 🛊  | 778,865   | 49.2 | 1.67               | -6.2 | 00:01:35                 | -18  |
| January  | 371,220  | 20.0% 🛊  | 284,279 | 61.64%         | 3.8% 1  | 640,075   | 18.9 | 1.72               | -0.9 | 00:01:45                 | -5.9 |
| December | 162,979  | -11.8% 🖡 | 129,042 | 62.61%         | 3.1% 🛊  | 275,744   | -12  | 1.69               | -0.4 | 00:01:32                 | -7.6 |
| November | 209,187  | 41.4% 🛊  | 146,635 | 66.53%         | 13.6% 🛊 | 326,136   | 24.3 | 1.56               | -12  | 00:01:18                 | -27  |

### How are users from all sources trending over time?

by Sessions Year over Year



### Analysis:

The site received 378,660 sessions in April, which was a nice increase of 3% compared to last year.

OBVB - April 2023 Dashboard









### CONSIDERATIONS

- Spring-Summer paid media campaign continued throughout April primarily via Native Display tactics with Sojern, Teads and Google; the final Our State full-page insertion hit stands and homes on 4/13.
  - Deliveries from the Visit NC Co-Op eNews letters for Our State, Outside and Visit NC will be included in next month's dashboard.
  - Additional media efforts: Ontario Motorcoach Assc. newsletter, OTA continuity, native display article promos and remarketing, paid search across Google and Bing including incremental funds towards select markets, email marketing, Google Discovery (lead generation) and social media (Igni