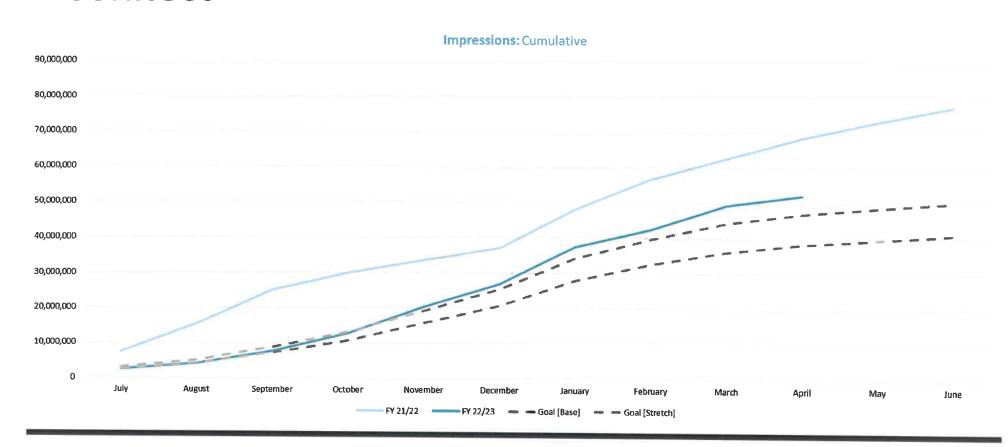

g the success of the butterfly release, create content focusing on Soft Shell Crab week.
- Continue to leverage "Leave No Trace" messaging, calling out the individual points.
- Implement Mini Travel Guide tactic for conversions in May (preliminary results are highly-efficient).

\*Website-conversions are experiencing abnormalities; while the cause is investigated Travel Guide conversion reporting has been replaced with Facebook-attributed conversions, which are to be viewed as a more-conservative representation.





### OBX Social Performance FY15/16 - FY22/23

H1: July – December H2: January - July







FY2023 H2 is only represented by January-May 2023 Results

Performance is normalizing to pre-pandemic levels across impressions, engagements, and traffic as expected.





### Connect







### **Drive Intent**









### Convert









### Engage







### **Engage - Community Growth**

### **Highlights:**

• Growth on TikTok slowed this month, though continues to generate a high volume of net new followers.



### **TOURISM SALES & EVENTS | INDUSTRY RELATIONS ACTIVITY - MAY 2023**

### **Industry Relations | Partner Webinar | June 22 | Save the Date:**

The Bureau is planning another partner webinar to unveil our 2023/2024 advertising campaign. Please mark your calendar. Details forthcoming.

### **Soundside Event Site | Soundside Markets | Save the Dates:**

Held every other Wednesday from 10am – 2pm:

- June 21
- July 5
- August 2
- August 16

Rain Dates are the following Wednesday's weather permitting. For additional information, click here.

### The Soundside