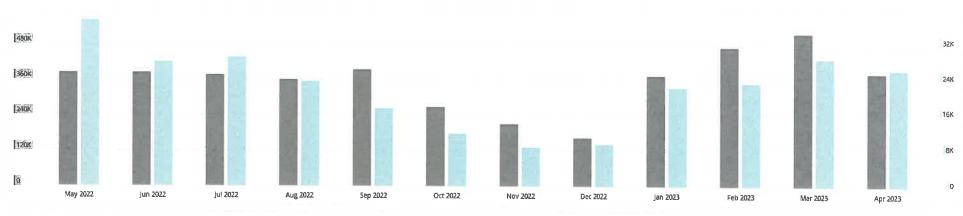

ngs Conversions** 

16,869

(Custom Range: 23,379) \*-27.85% (-6,510)

Note: All comparisons shown in the above section are YoY Month Of (April 2022).

### FISCAL YEAR OVERVIEW

Paid impressions

140,220,363

(Custom Range: 156,879,907)
\*-10.62% (-16,659,544)

Website Sessions

3,490,456

(Custom Range: 3,315,421) • 5.28% (175,035)

Website Conversions (All)

199,309

(Custom Range: 375,145) ~ -46.87% (-175,836)

Video Views (Brand Creative)

29,571,224

(Custom Range: 20,937,490) • 41.24% (8,633,734)

**Email Sends** 

1,867,390

(Custom Range: 2,787.727) -33.01% (-920,337)

Lodging & Restaurant Listings Conversions

133,254

(Custom Range: 223,544)

Note: All comparisons shown in the above section are to the previous fiscal year (July 2021 - April 2022).

### OUTERBANKS.ORG OVERVIEW





Total Sessions - Month Of

378,660

(Previous Month: 515.791) -- -26.59% (-137,131)

Organic Search Sessions - Month Of

168,247

(Previous Month: 214,230) · -21.46% (-45,983)

Lodging Partner Referral Conversions - Month Of

14,767 (Previous Month: 17,494)

+ -15.59% (-2,727)

New Visits - Month Of

283,125

(Previous Month: 394,643) -- -28.26% (-111,518)

Paid Media Sessions - Month Of

137,686 (Previous Month: 191,162)

**~.27.97% (-53,476)** 

eNews Sign Up Conversions - Month Of

635

(Previous Month: 792) · -19.82% (-157)

Avg. Time on Site (Seconds) - Month Of

106

(Previous Month: 97) **- 10.09% (10)** 

Bounce Rate - Month Of

60 %

(Previous Month: 63 %) - -5% (-3 %)

Travel Guide Conversions - Month Of

5,251

(Previous Month: 6,091) \* -13.79% (-840)

### EMAIL MARKETING INS