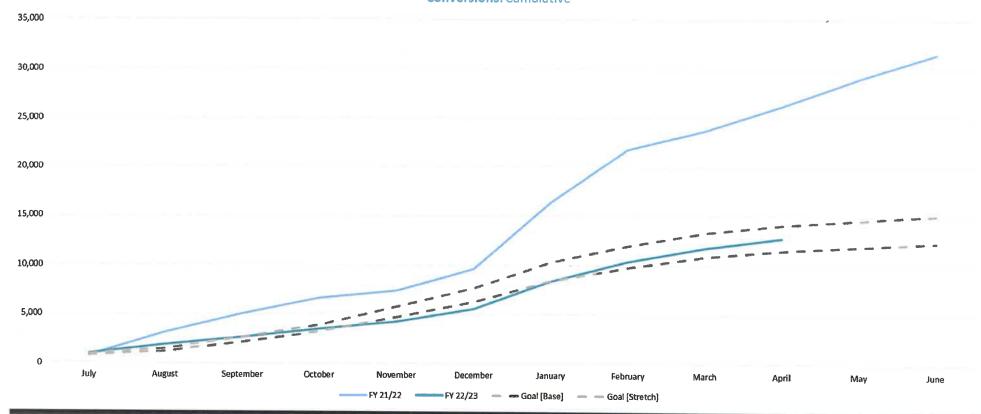

release, create content focusing on Soft Shell Crab week.
- Continue to leverage "Leave No Trace" messaging, calling out the individual points.
- Implement Mini Travel Guide tactic for conversions in May (preliminary results are highly-efficient).

\*Website-conversions are experiencing abnormalities; while the cause is investigated Travel Guide conversion reporting has been replaced with Facebook-attributed conversions, which are to be viewed as a more-conservative representation.





### OBX Social Performance FY15/16 - FY22/23

H1: July – December H2: January - July







FY2023 H2 is only represented by January-May 2023 Results

Performance is normalizing to pre-pandemic levels across impressions, engagements, and traffic as expected.





### Connect







### **Drive Intent**









### Convert









### Engage







### **Engage - Community Growth**

### **Highlights:**

• Growth on TikTok slowed this month, though continues to generate a high volume of net new followers.



### **TOURISM SALES & EVENTS | INDUSTRY RELATIONS ACTIVITY - MAY 2023**

### **Industry Relations | Partner Webinar | June 22 | Save the Date:**

The Bureau is planning another partner webinar to unveil our 2023/2024 advertising campaign. Please mark your calendar. Details forthcoming.

### **Soundside Event Site | Soundside Markets | Save the Dates:**

Held every other Wednesday from 10am – 2pm:

- June 21
- July 5
- August 2
- August 16

Rain Dates are the following Wednesday's weather permitting. For additional information, click here.

### The Soundside Event Site:

Attached is the