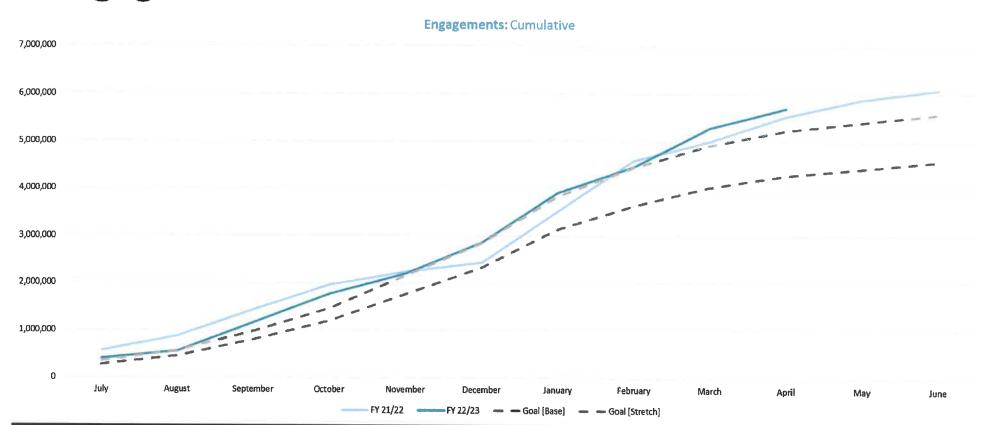

ft Shell Crab week.
- Continue to leverage "Leave No Trace" messaging, calling out the individual points.
- Implement Mini Travel Guide tactic for conversions in May (preliminary results are highly-efficient).

\*Website-conversions are experiencing abnormalities; while the cause is investigated Travel Guide conversion reporting has been replaced with Facebook-attributed conversions, which are to be viewed as a more-conservative representation.





### OBX Social Performance FY15/16 - FY22/23

H1: July – December H2: January - July







FY2023 H2 is only represented by January-May 2023 Results

Performance is normalizing to pre-pandemic levels across impressions, engagements, and traffic as expected.





### Connect







### **Drive Intent**









### Convert









### Engage







### **Engage - Community Growth**

### **Highlights:**

• Growth on TikTok slowed this month, though continues to generate a high volume of net new followers.



### **TOURISM SALES & EVENTS | INDUSTRY RELATIONS ACTIVITY - MAY 2023**

### **Industry Relations | Partner Webinar | June 22 | Save the Date:**

The Bureau is planning another partner webinar to unveil our 2023/2024 advertising campaign. Please mark your calendar. Details forthcoming.

### **Soundside Event Site | Soundside Markets | Save the Dates:**

Held every other Wednesday from 10am – 2pm:

- June 21
- July 5
- August 2
- August 16

Rain Dates are the following Wednesday's weather permitting. For additional information, click here.

### The Soundside Event Site:

Attached is the current 2023 Events Calendar for the So