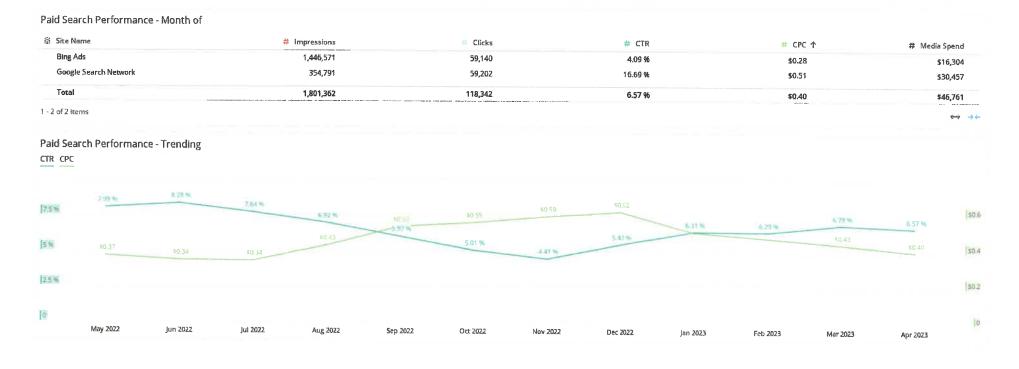

#### **OUTER BANKS VISITORS BUREAU UPDATES:** Lee Nettles:

- Reviewed the auction of surplus personal property at the former Pamlico Jacks.
- Noted an upcoming industry partner webinar with Key Data on April 26, 2023.
- Presented data on spring travel(on file).
- Mission mixer with the area non-profits and Community Foundation.
- Reviewed the marketing dashboard and visitation at area attractions. The Board discussed the role
  of social media and booking windows and pricing, including inflation, in vacation planning. They
  also discussed bookings, which look to be returning to pre pandemic levels.