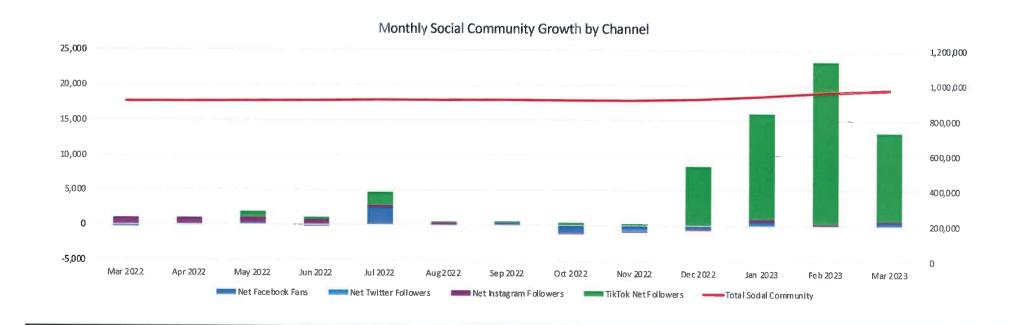

(preliminary results are highly-efficient).

\*Website-conversions are experiencing abnormalities; while the cause is investigated Travel Guide conversion reporting has been replaced with Facebook-attributed conversions, which are to be viewed as a more-conservative representation.





### OBX Social Performance FY15/16 - FY22/23

H1: July – December H2: January - July







FY2023 H2 is only represented by January-May 2023 Results

Performance is normalizing to pre-pandemic levels across impressions, engagements, and traffic as expected.





### Connect







### **Drive Intent**









### Convert









### Engage







### **Engage - Community Growth**

### **Highlights:**

• Growth on TikTok slowed this month, though continues to generate a high volume of net new followers.



### **TOURISM SALES & EVENTS | INDUSTRY RELATIONS ACTIVITY - MAY 2023**

### **Industry Relations | Partner Webinar | June 22 | Save the Date:**

The Bureau is planning another partner webinar to unveil our 2023/2024 advertising campaign. Please mark your calendar. Details forthcoming.

### **Soundside Event Site | Soundside Markets | Save the Dates:**

Held every other Wednesday from 10am – 2pm:

- June 21
- July 5
- August 2
- August 16

Rain Dates are the following Wednesday's weather permitting. For additional information, click here.

### The Soundside Event Site:

Attached is the current 2023 Events Calendar for the Soundside Event Site for your review.

### **Future Trade Show Dates and Locations:**

Staff is currently scheduled for the following trade shows this fiscal year:

• M