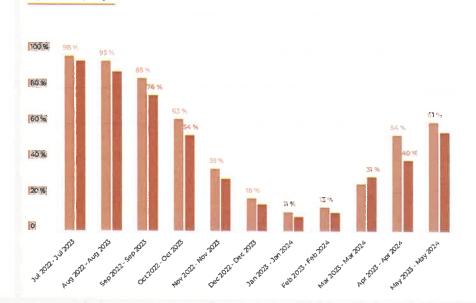

### **KEY**DATA

Adj. Paid Occupancy is trending downward YOY since 2021 2023 vs. 2022: - 10% 2023 vs. 2021: - 16%

### 2023 Challenges

Downward trends in rental occupancy rates and visitor spending since 21-22 highs

Consumers still think now is a good time to spend money on leisure travel

### The Glass Half Full

Signs of optimism for 2024 despite 2023 challenges

Economic concerns continue to decline into 2024 after year+ concerns

Dare County continues to outperform in YOY rental occupancy declines