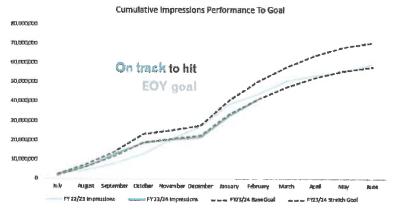

### 2023 Successes

Modest yet consistent growth trends continued across several destination and media KPIs

Notable YoY growth in owned media activity with higher ROI from optimized media strategies

+54%
Guide Requests