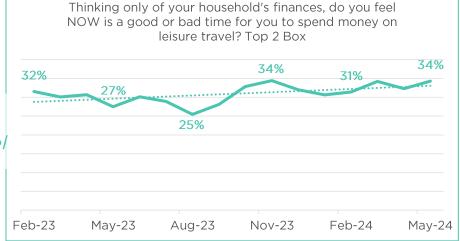

### 2023 Challenges

Downward trends in rental occupancy rates and visitor spending since 21-22 highs

Consumers still think now is a good time to spend money on leisure travel

### The Glass Half Full

Signs of optimism for 2024 despite 2023 challenges

Economic concerns continue to decline into 2024 after year+ concerns

Dare County continues to outperform in YOY rental occupancy declines