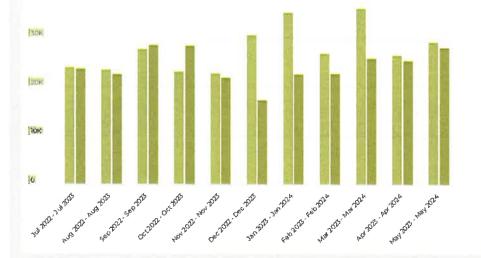

Looking Back to Look Forward

Total tax collections have maintained historic highs: 2% YOY

### 2023 Successes

Modest yet consistent growth trends continued across several destination and media KPIs

Notable YoY growth in owned media activity with higher ROI from optimized media strategies

+54%
Guide Requests

### **KEY**DATA

Adj. Paid Occupancy is trending downward YOY since 2021 2023 vs. 2022: - 10% 2023 vs. 2021: - 16%

### 2023 Challenges

Downward trends in rental occupancy rates and visitor spending since 21-22 highs

Consumers still think now is a good time to spend money on leisure travel

### The Glass Half Full

Signs of optimism for 2024 despite 2023 challenges

Economic concerns continue to decline into 2024 after year+ concerns

Dare County continues to outperform in YOY rental occupancy declines