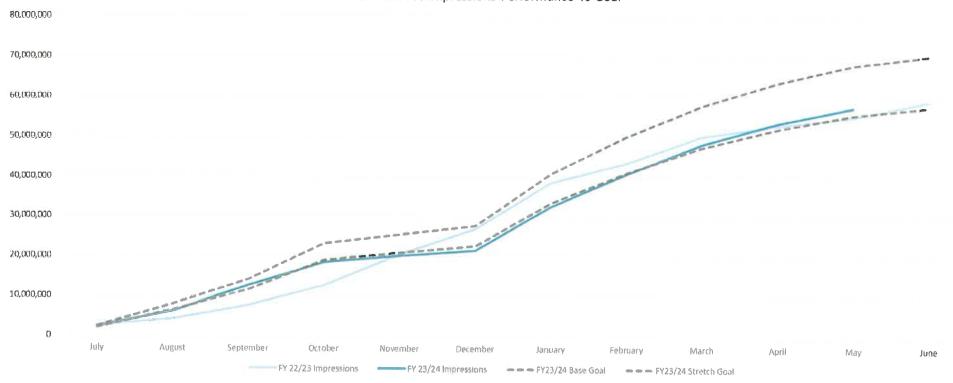

Looking Back to Look Forward

Total tax collections have maintained historic highs: 2% YOY

### 2023 Successes

Modest yet consistent growth trends continued across several destination and media KPIs

Notable YoY growth in owned media activity with higher ROI from optimized media strategies

+54%
Guide Requests

+65%

Video Views

### **KEY**DATA

Adj. Paid Occupancy is trending downward YOY since 2021 2023 vs. 2022: - 10% 2023 vs. 2021: - 16%

### 2023 Challenges

Downward trends in rental occupancy rates and visitor spending since 21-22 highs

Consumers still think now is a good time to spend money on leisure travel

### The Glass Half Full

Signs of optimism for 2024 despite 2023 challenges

Economic concerns continue to decline into 2024 after year+ concerns

Dare County continues to outperform in YOY rental occupancy declines