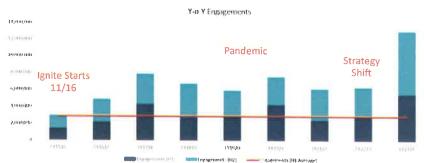

/23 performance by more than 40% and is set to be the third-highest fiscal for socially referred traffic in nearly the past decade.

#### **Next Steps & Recommendations:**

- Remaining budget allocation for June will be adjusted to increase spend behind traffic ads to push the Intent campaign above goal for the end of the fiscal.
- · Continue to develop monthly event calendar stories and consider testing newsfeed (Instagram, Facebook) content.
- June content will focus on mindful travel and safety content as peak season ramps up.
- As the community had a negative reaction to the new adjustments made to the Lost Colony play, future content will utilize imagery that does not highlight the new changes.







### OBX Social Performance FY15/16 - FY23/2<sup>H1</sup>/<sub>January-July</sub>







FY23/24 performance is only represented by July 2023 – May 2024 performance.





### **Engage - Community Growth**

#### Highlights:

 Facebook experienced a slight increase in attrition while Threads continues to generate a consistent volume of new followers.









### Connect M-o-M

#### Impressions By Channel vs. Trend To Goal



## The Outer Banks inite

## Connect [Cumulative Performance]

Cumulative Impressions Performance To Goal









### **Drive Intent**

Website Sessions Referred from Social Channels vs. Trend to Goal









## **Drive Intent [Cumulative Performance]**











### Engage









# **Engage** [Cumulative Performance]









# Convert

#### Conversions By Type vs. Trend to Goal







# Convert [Cumulative Performance]



| Aquarium  | 2020