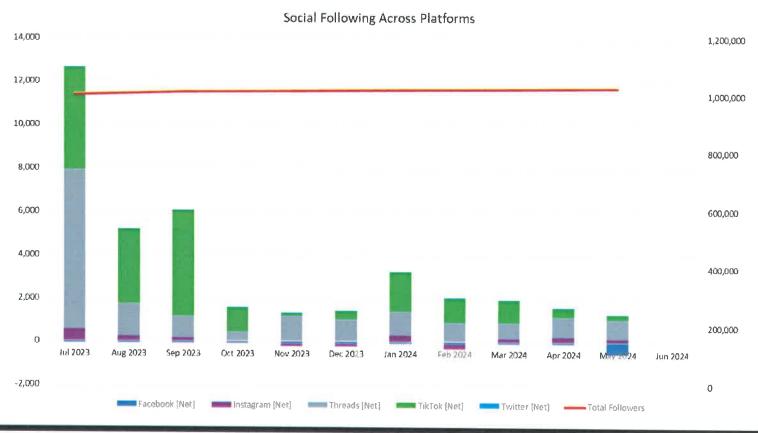

### Year-To-Date Social Performance

www.outerbanks.org

### Year-To-Date Social Performance