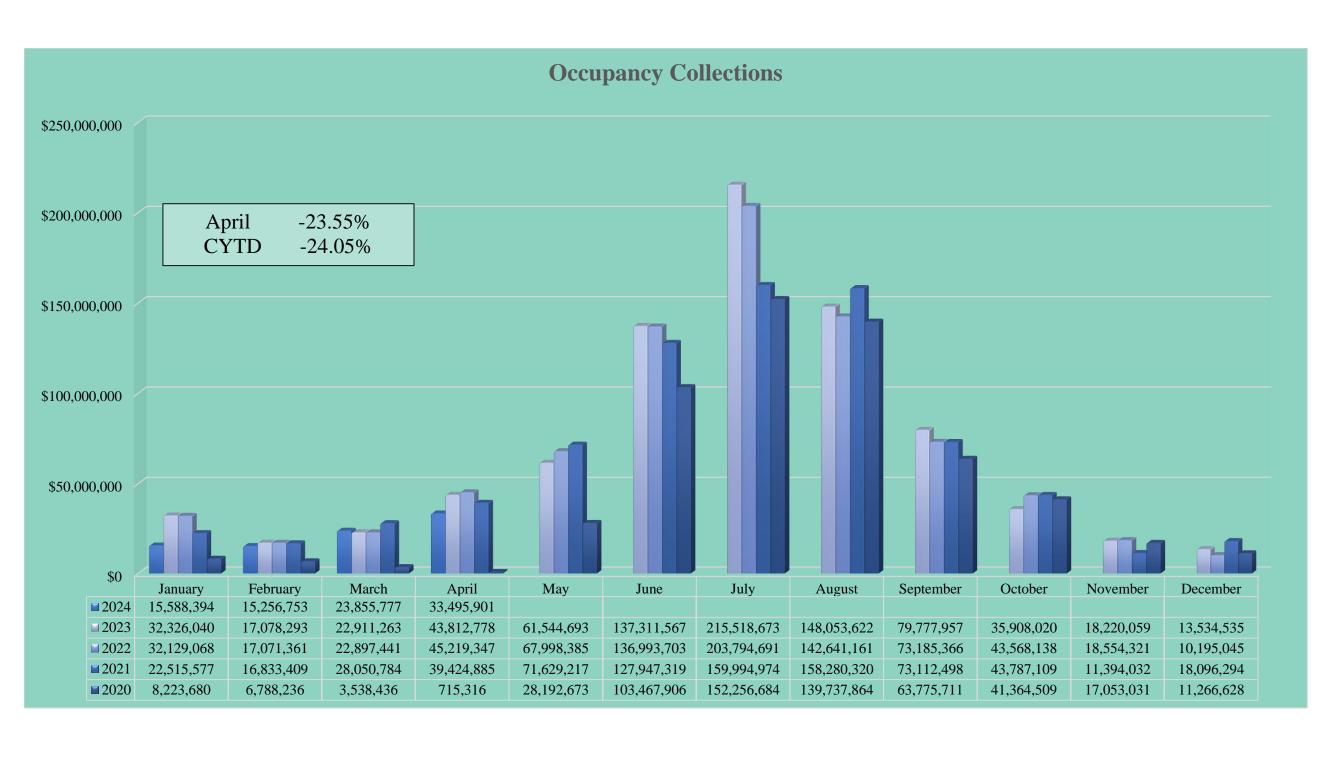

| Outer Banks Visitors Bure | eau        |             |             |             |             |             |             |             |             |             |             |             |             |             |
|---------------------------|------------|-------------|-------------|-------------|-------------|-------------|-------------|-------------|-------------|-------------|-------------|-------------|-------------|-------------|
| Gross Occupancy Summ      | ary        |             |             |             |             |             |             |             |             |             |             |             |             |             |
| 2011-2024                 |            |             |             |             |             |             |             |             |             |             |             |             |             |             |
|                           | 2024       | 2023        | 2022        | 2021        | 2020        | 2019        | 2018        | 2017        | 2016        | 2015        | 2014        | 2013        | 2012        | 2011        |
| January                   | 15,588,394 | 32,326,040  | 32,129,068  | 22,515,577  | 8,223,680   | 6,272,045   | 7,115,084   | 7,131,148   | 6,278,051   | 5,968,549   | 4,638,247   | 5,037,412   | 4,289,234   | 4,628,765   |
| February                  | 15,256,753 | 17,078,293  | 17,071,361  | 16,833,409  | 6,788,236   | 6,004,609   | 5,205,555   | 4,938,755   | 3,599,607   | 3,283,399   | 2,946,032   | 2,968,109   | 3,213,823   | 2,878,117   |
| March                     | 23,855,777 | 22,911,263  | 22,897,441  | 28,050,784  | 3,538,436   | 9,370,541   | 9,356,430   | 7,159,836   | 7,924,692   | 5,399,408   | 5,159,003   | 6,338,567   | 5,450,681   | 4,090,156   |
| April                     | 33,495,901 | 43,812,778  | 45,219,347  | 39,424,885  | 715,316     | 22,183,138  | 18,054,916  | 19,822,692  | 13,435,059  | 12,880,393  | 13,868,051  | 10,858,691  | 13,793,507  | 12,489,121  |
| May                       |            | 61,544,693  | 67,998,385  | 71,629,217  | 28,192,673  | 36,428,842  | 32,964,383  | 32,005,253  | 29,786,428  | 29,618,042  | 27,441,496  | 23,051,832  | 23,748,969  | 23,011,015  |
| June                      |            | 137,311,567 | 136,993,703 | 127,947,319 | 103,467,906 | 102,003,266 | 94,643,779  | 79,240,527  | 74,166,862  | 78,981,510  | 77,865,332  | 74,033,596  | 70,913,978  | 60,241,630  |
| July                      |            | 215,518,673 | 203,794,691 | 159,994,974 | 152,256,684 | 110,890,945 | 134,391,620 | 140,228,393 | 130,768,381 | 110,515,903 | 108,283,329 | 110,660,664 | 111,091,066 | 110,207,729 |
| August                    |            | 148,053,622 | 142,641,161 | 158,280,320 | 139,737,864 | 138,805,084 | 108,717,337 | 102,930,101 | 107,787,704 | 114,304,339 | 107,054,063 | 99,755,506  | 87,953,893  | 90,043,386  |
| September                 |            | 79,777,957  | 73,185,366  | 73,112,498  | 63,775,711  | 45,403,850  | 48,791,548  | 48,338,071  | 45,666,221  | 44,596,605  | 39,762,332  | 37,881,607  | 39,568,193  | 36,023,228  |
| October                   |            | 35,908,020  | 43,568,138  | 43,787,109  | 41,364,509  | 22,618,642  | 22,503,851  | 21,974,957  | 20,839,990  | 19,011,742  | 17,273,123  | 15,573,451  | 16,062,554  | 16,934,908  |
| November                  |            | 18,220,059  | 18,554,321  | 11,394,032  | 17,053,031  | 11,523,953  | 9,965,662   | 10,734,352  | 9,132,785   | 7,573,884   | 6,873,710   | 6,118,063   | 6,038,976   | 6,795,253   |
| December                  |            | 13,534,535  | 10,195,045  | 18,096,294  | 11,266,628  | 6,505,201   | 4,706,348   | 4,815,968   | 3,624,331   | 3,498,490   | 3,058,680   | 4,446,831   | 3,057,722   | 2,946,610   |
| YTD Total                 | 88,196,825 | 116,128,374 | 117,317,217 | 106,824,655 | 19,265,668  | 43,830,333  | 39,731,985  | 39,052,431  | 31,237,409  | 27,531,749  | 26,611,333  | 25,202,779  | 26,747,245  | 24,086,159  |
| Total                     | 88,196,825 | 825,997,500 | 814,248,027 | 771,066,418 | 576,380,674 | 518,010,116 | 496,416,513 | 479,320,053 | 453,010,111 | 435,632,264 | 414,223,398 | 396,724,329 | 385,182,596 | 370,289,918 |
| YTD % Change              | -24.05%    | -1.01%      | 9.82%       | 454.48%     | -56.04%     | 10.31%      | 1.74%       | 25.02%      | 13.46%      | 3.46%       | 5.59%       | -5.77%      | 11.05%      | 14.44%      |
| Total % Change            | -24.05%    | 1.44%       | 5.60%       | 33.78%      | 11.27%      | 4.35%       | 3.57%       | 5.81%       | 3.99%       | 5.17%       | 4.41%       | 3.00%       | 4.02%       | 3.77%       |
| Month Increase/Decreas    | -23.55%    | -3.11%      | 14.70%      | 5411.53%    | -96.78%     | 22.86%      | -8.92%      | 47.54%      | 4.31%       | -7.12%      | 27.71%      | -21.28%     | 10.44%      | 17.89%      |
| Increase(Decrease)/Qtr    |            |             |             |             |             |             |             |             |             |             |             |             |             |             |
| Qtr 1 (Dec-Feb)           | -25.54%    | -11.44%     | 32.96%      | 135.23%     | 26.70%      | -0.90%      | 9.19%       | 17.33%      | 8.66%       | 2.32%       | 8.75%       | 5.87%       | 5.68%       | -6.13%      |
| Qtr 2 (Mar-May)           | -14.05%    | -5.76%      | -2.15%      | 328.72%     | -52.27%     | 12.60%      | 2.35%       | 15.33%      | 6.78%       | 3.08%       | 15.45%      | -6.38%      | 8.60%       | 13.16%      |
| Qtr 3 (June-Aug)          |            | 3.61%       | 8.34%       | 12.84%      | 12.44%      | 4.13%       | 4.76%       | 3.09%       | 2.94%       | 3.61%       | 3.08%       | 5.37%       | 3.63%       | 2.45%       |
| Qtr 4 (Sept-Nov)          |            | -1.04%      | 5.47%       | 4.99%       | 53.61%      | -2.11%      | 0.26%       | 7.15%       | 6.26%       | 11.38%      | 7.28%       | -3.40%      | 3.21%       | 2.41%       |