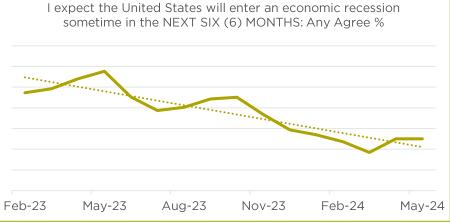

### The Glass Half Full

Signs of optimism for 2024 despite 2023 challenges

Economic concerns continue to decline into 2024 after year+ concerns

Dare County continues to outperform in YOY rental occupancy declines