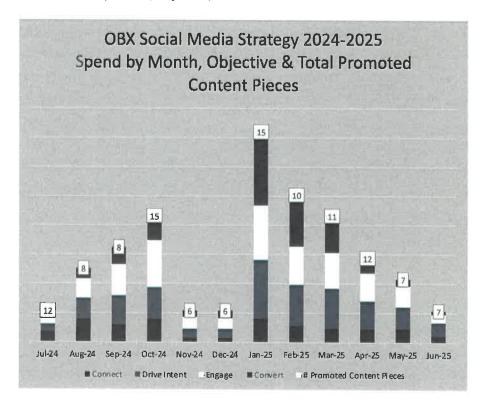

# Social Ad Budget Allocation

The Outer Banks

Allocation by Month, Objective, & Platform

#### What has changed since last year?

- · Recommended 6% increase in OOP budget to continue to remain competitive
- Quarterly mini-guide campaigns will remain, but Travel Guide ads will be added back into the year-round rotation.