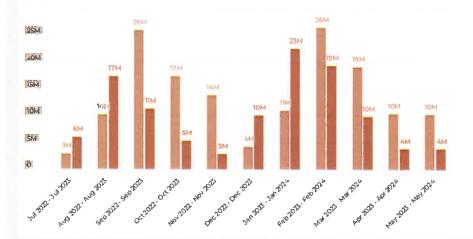

rgest growth in tracked revenue MoM at 592% which equated to nearly \$2MM.
- Visa: March and April data is now available. Through April 2024, tracked visitor spend is down slightly Yoy at 4.2%,
  - · March tracked spend was up YoY for the first time since July.

#### Dashboard data last updated on 6/11/24

Data was reviewed and validated through 5/31/24; (Zartico as of 5/31/24, KeyData as of 6/6/24, Visa as of 4/30/24)

EVT - Elecal Vant Tatal flock idea all data from Tulu 2023 through the literal inclinated and initiated datal

#### Section I: Fiscal 2023-2024 Overview

Beviews FY23-24-year to date (VID) versus prior year to-date totals

#### Paid Media Campaigns (HY Managed)

FYT: Paid Impressions

111,971,866 --26.3% (151,878,578)

Monthly Paid Impressions v. Previous Year Impressions



FYT: Paid Video Views

31,325,674 (19,338,546)

Monthly Paid Video Views v. Previous Year

Video Views



#### **Email Marketing**

FYT: Email Opens

266,136 \*-12.4% (Custorn Range: 303,881)





#### Outerbanks.org

FYT: Website Sessions

4,167,624 (3,625,485)

#### Monthly Website Sessions v. Previous Year Sessions





#### Tracked Credit Card Spend

FYT: Tracked Spend (Zartico)

\$37,375,594 (\$32,040,930)

FYT: Tracked Spend (Visa)

\$314,892,783 (\$328,785,151)



Tracked Spend



Tracked Spend v. Previous Year (Visa)

Tracked Spend



Tracked spend data has a 14-30 day lag in reporting, data will be continuously updated for past months as new data processes - see notes above for reporting dates included in each report



FYT: Total Revenue (Nightly)

\$327,394,757 (\$323,736,834)