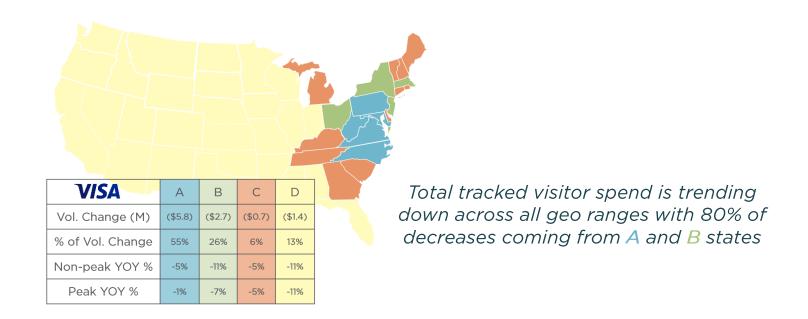

Looking Back to Look Forward

Total tax collections have maintained historic highs: 2% YOY

### 2023 Successes

Modest yet consistent growth trends continued across several destination and media KPIs

Notable YoY growth in owned media activity with higher ROI from optimized media strategies

+54%
Guide Requests

### 2023 Challenges

Downward trends in rental occupancy rates and visitor spending since 21-22 highs

Consumers still think now is a good time to spend money on leisure travel

### The Glass Half Full

Signs of optimism for 2024 despite 2023 challenges

Economic concerns continue to decline into 2024 after year+ concerns

Dare County continues to outperform in YOY rental occupancy declines