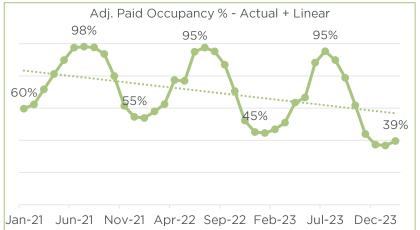

### **KEY**DATA

Adj. Paid Occupancy is trending downward YOY since 2021 2023 vs. 2022: - 10% 2023 vs. 2021: - 16%

### 2023 Challenges

Downward trends in rental occupancy rates and visitor spending since 21-22 highs

Consumers still think now is a good time to spend money on leisure travel

### The Glass Half Full

Signs of optimism for 2024 despite 2023 challenges

Economic concerns continue to decline into 2024 after year+ concerns

Dare County continues to outperform in YOY rental occupancy declines