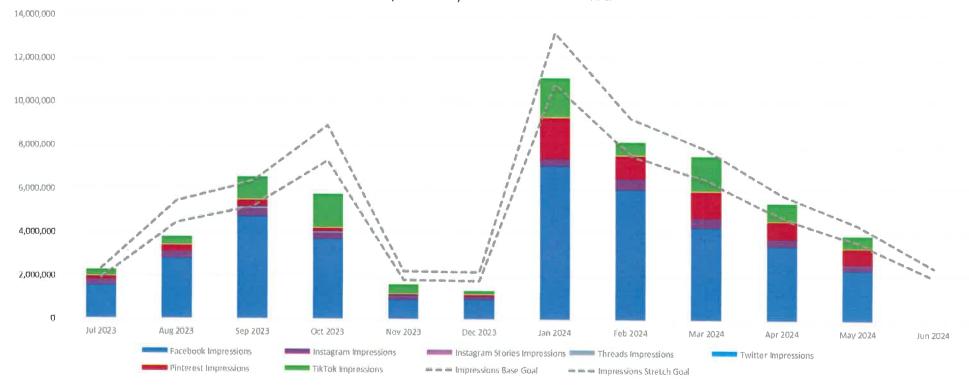

# Social Ad Budget Allocation

The Outer Banks

Allocation by Month, Objective, & Platform

#### What has changed since last year?

- · Recommended 6% increase in OOP budget to continue to remain competitive
- Quarterly mini-guide campaigns will remain, but Travel Guide ads will be added back into the year-round rotation.