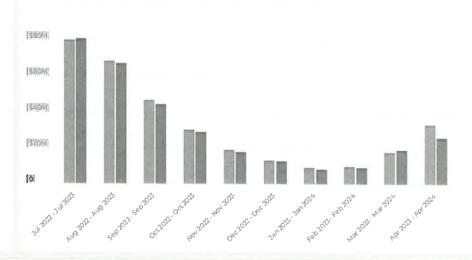

### **KEY**DATA

Adj. Paid Occupancy is trending downward YOY since 2021 2023 vs. 2022: - 10% 2023 vs. 2021: - 16%

### 2023 Challenges

Downward trends in rental occupancy rates and visitor spending since 21-22 highs

Consumers still think now is a good time to spend money on leisure travel

### The Glass Half Full

Signs of optimism for 2024 despite 2023 challenges

Economic concerns continue to decline into 2024 after year+ concerns

Dare County continues to outperform in YOY rental occupancy declines