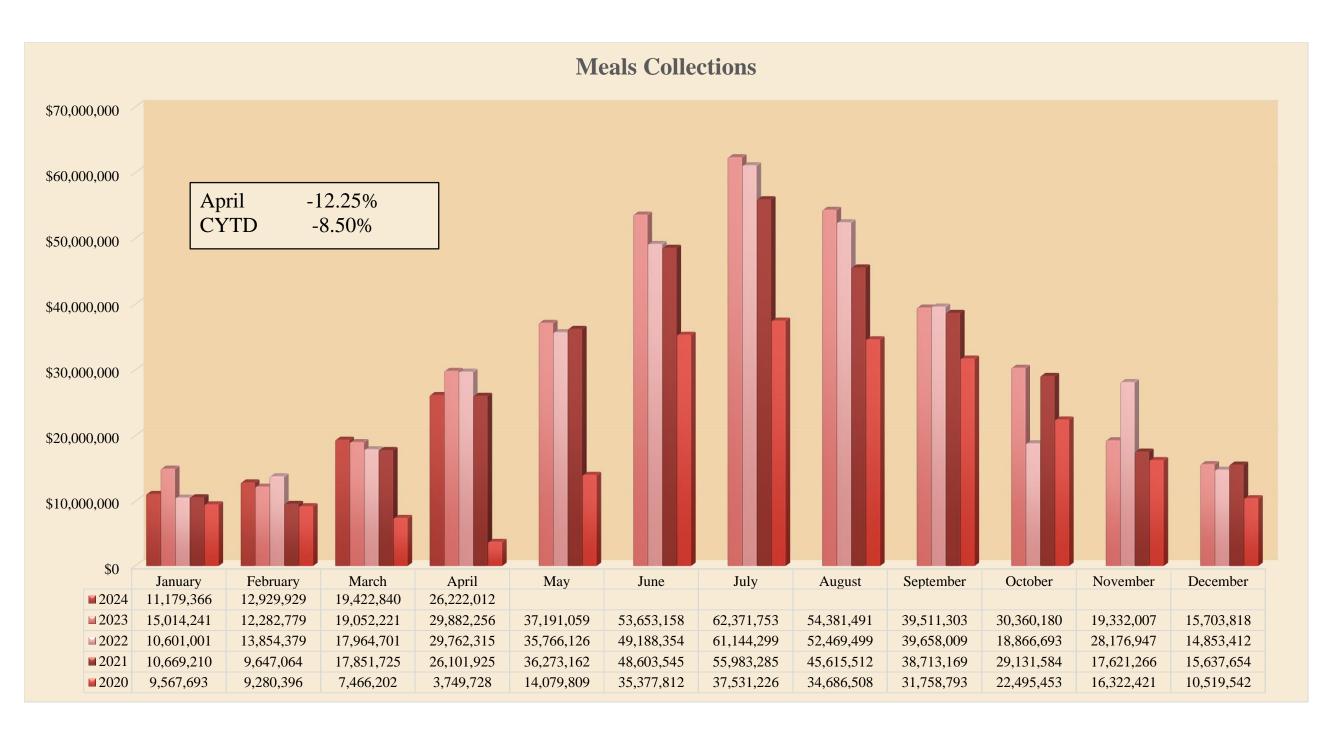

| Outer Banks Visitors Bure    | au               |                      |                    |                   |                   |                    |                    |                   |                      |                 |                   |                 |                   |            |
|------------------------------|------------------|----------------------|--------------------|-------------------|-------------------|--------------------|--------------------|-------------------|----------------------|-----------------|-------------------|-----------------|-------------------|------------|
| Gross Meals Summary          |                  |                      |                    |                   |                   |                    |                    |                   |                      |                 |                   |                 |                   | _          |
| 2011-2024                    |                  |                      |                    |                   |                   |                    |                    |                   |                      |                 |                   |                 |                   |            |
|                              |                  |                      |                    |                   |                   |                    |                    |                   |                      |                 |                   |                 |                   | _          |
|                              | 2024             | 2023                 | 2022               | 2021              | 2020              | 2019               | 2018               | 2017              | 2016                 | 2015            | 2014              | 2013            | 2012              | 2011       |
|                              |                  |                      |                    |                   |                   |                    |                    |                   |                      |                 |                   |                 |                   |            |
| January                      | 11,179,366       | 15,014,241           | 10,601,001         | 10,669,210        | 9,567,693         | 9,232,116          | 6,630,060          | 6,907,169         | 6,951,100            | 7,366,165       | 6,423,044         | 5,737,827       | 5,908,401         | 5,149,07   |
| February                     | 12,929,929       | 12,282,779           | 13,854,379         | 9,647,064         | 9,280,396         | 7,938,346          | 8,081,163          | 8,107,544         | 7,190,738            | 6,442,985       | 6,280,032         | 5,873,076       | 6,001,197         | 5,600,30   |
| March                        | 19,422,840       | 19,052,221           | 17,964,701         | 17,851,725        | 7,466,202         | 13,993,067         | 12,472,869         | 12,750,137        | 12,593,172           | 10,133,762      | 9,481,493         | 10,153,689      | 9,324,697         | 8,342,47   |
| April                        | 26,222,012       | 29,882,256           | 29,762,315         | 26,101,925        | 3,749,728         | 20,152,467         | 17,693,017         | 19,029,550        | 15,347,188           | 15,145,381      | 14,781,867        | 13,161,426      | 15,272,146        | 13,937,22  |
| May                          |                  | 37,191,059           | 35,766,126         | 36,273,162        | 14,079,809        | 27,895,551         | 25,305,198         | 24,480,322        | 22,700,007           | 23,106,126      | 22,196,739        | 20,503,341      | 20,033,102        | 17,884,88  |
| June                         |                  | 53,653,158           | 49,188,354         | 48,603,545        | 35,377,612        | 39,212,117         | 37,728,467         | 36,369,937        | 33,185,424           | 33,214,790      | 31,198,217        | 30,968,797      | 30,676,562        | 28,170,71  |
| July                         |                  | 62,371,753           | 61,144,299         | 55,983,285        | 37,531,226        | 47,545,995         | 44,840,505         | 43,176,322        | 42,856,387           | 41,248,363      | 38,508,812        | 37,227,457      | 36,914,627        | 36,454,36  |
| August                       |                  | 54,381,491           | 52,469,499         | 45,615,512        | 34,686,508        | 44,023,260         | 39,760,919         | 37,942,828        | 39,204,887           | 38,491,312      | 38,663,206        | 36,725,099      | 33,521,889        | 27,024,59  |
| September                    |                  | 39,511,303           | 39,658,009         | 38,713,169        | 31,758,793        | 24,552,170         | 24,228,769         | 27,122,726        | 26,673,486           | 26,274,599      | 23,584,456        | 23,168,505      | 22,057,864        | 19,239,63  |
| October                      |                  | 30,360,180           | 18,866,693         | 29,131,584        | 22,495,453        | 19,796,005         | 18,452,784         | 19,261,951        | 15,237,438           | 16,212,875      | 16,047,497        | 14,278,541      | 13,282,164        | 13,084,800 |
| November                     |                  | 19,332,007           | 28,176,947         | 17,621,266        | 16,322,421        | 12,708,341         | 12,448,598         | 11,764,460        | 11,846,267           | 10,809,353      | 9,863,383         | 9,161,206       | 8,637,935         | 8,587,92   |
| December                     |                  | 15,703,818           | 14,853,412         | 15,637,654        | 10,519,542        | 10,994,527         | 9,670,246          | 10,184,239        | 9,049,333            | 8,333,905       | 7,902,396         | 6,839,007       | 7,025,072         | 7,391,100  |
|                              |                  | ,,                   | ,000,              | 10,007,007        | 10,010,01         | 10,001,027         | 0,0.0,2.0          | 10,101,200        | 0,0.0,000            | 0,000,000       | 7,002,000         | 0,000,001       | 1,020,012         | 1,001,100  |
| YTD Total                    | 69,754,147       | 76,231,497           | 72,182,396         | 64,269,924        | 30,064,019        | 51,315,996         | 44,877,109         | 46,794,400        | 42,082,198           | 39,088,293      | 36,966,436        | 34,926,018      | 36,506,441        | 33.029.081 |
| Total                        | 69,754,147       |                      | 372,305,735        |                   |                   | 278,043,962        |                    |                   |                      |                 | 224,931,142       |                 |                   |            |
| 7000                         | 00,104,147       | 000,700,200          | 072,000,700        | 001,040,101       | 202,000,000       | 210,040,002        | 207,012,000        | 207,007,100       | 2-72,000,-721        | 200,170,010     | 224,501,142       | 210,707,071     | 200,000,000       | 100,001,10 |
| YTD % Change                 | -8.50%           | 5.61%                | 12.31%             | 113.78%           | -41.41%           | 14.35%             | -4.10%             | 11.20%            | 7.66%                | 5.74%           | 5.84%             | -4.33%          | 10.53%            | 7.10%      |
| Total % Change               | -8.50%           | 4.41%                | 5.81%              | 51.11%            | -16.26%           | 8.06%              | 0.08%              | 5.87%             | 2.56%                | 5.27%           | 5.21%             | 2.46%           | 9.32%             | 1.64%      |
| Total 70 Change              | -0.0078          | 7.7170               | 0.0170             | 01.1170           | -10.2070          | 0.0070             | 0.0070             | 0.0770            | 2.00 /0              | 0.21 /0         | 0.2170            | 2.4070          | 3.52 /6           | 1.047      |
| Month Increase/(Decreas      | -12.25%          | 0.40%                | 14.02%             | 596.10%           | -81.39%           | 13.90%             | -7.02%             | 23.99%            | 1.33%                | 2.46%           | 12.31%            | -13.82%         | 9.58%             | 10.23%     |
| Increase(Decrease)/Qtr       |                  |                      |                    |                   |                   |                    |                    |                   |                      |                 |                   |                 |                   | _          |
| Qtr 1 (Dec-Feb)              | -5.55%           | 5.13%                | 30.02%             | 3.33%             | 11.18%            | 7.81%              | 3.46%              | 7.07%             | 3.52%                | 11.10%          | 4.86%             | -3.44%          | 15.35%            | 2.18%      |
| Qtr 2 (Mar-May)              | -6.72%           | 3.15%                | 4.07%              | 217.16%           | -59.23%           | 11.84%             | -1.40%             | 11.10%            | 4.66%                | 4.14%           | 6.03%             | -1.82%          | 11.12%            | 5.67%      |
| Qtr 3 (June-Aug)             |                  | 4.67%                | 8.39%              | 39.60%            | -17.73%           | 6.91%              | 4.12%              | 1.95%             | 2.03%                | 4.23%           | 3.29%             | 3.77%           | 10.33%            | -1.18%     |
| Qtr 4 (Sept-Nov)             |                  | 2.89%                | 1.45%              | 21.10%            | 23.70%            | 3.49%              | -5.19%             | 8.17%             | 0.86%                | 7.68%           | 6.19%             | 5.98%           | 7.49%             | 0.28%      |
|                              |                  |                      |                    |                   |                   |                    |                    |                   |                      |                 |                   |                 |                   |            |
| Note: Easter was in March fo | r 2008, 2013, 20 | 16. Easter in Ap     | oril for 2009, 201 | 10, 2011, 2012, 2 | 2014, 2015, 2017  | , April 1, 2018,   | 2019, 2020, 202    | 1, 2022           |                      |                 |                   |                 |                   |            |
| Hurricane Irene struck       | August 27, 2011  |                      |                    |                   |                   |                    |                    |                   |                      |                 |                   |                 |                   |            |
| Hurricane Sandy struck       | on October 27,   | 2012                 |                    |                   |                   |                    |                    |                   |                      |                 |                   |                 |                   |            |
| Hurricane Arthur struc       | k on July 4, 201 | 1                    |                    |                   |                   |                    |                    |                   |                      |                 |                   |                 |                   |            |
| Hurricane Hermine str        | uck on Septembe  | er 3, 2016. Hur      | ricane Matthew     | struck on Octobe  | r 8, 2016 which   | was Columbus       | Dav weekend.       |                   |                      |                 |                   |                 |                   |            |
| Mandatory evacution for      |                  |                      |                    |                   | ,                 |                    | ,                  |                   |                      |                 |                   |                 |                   |            |
| Tropical Storm Irma Se       |                  |                      |                    |                   |                   |                    | a September 26-    | -28, 2017         |                      |                 |                   |                 |                   |            |
| Hurricane Florence man       |                  |                      |                    | •                 |                   |                    |                    |                   |                      |                 |                   |                 |                   |            |
| For January 2019, abou       |                  |                      |                    |                   |                   |                    | •                  |                   |                      |                 | '                 |                 |                   |            |
| Hurricane Dorian mand        |                  |                      | •                  |                   |                   |                    |                    |                   |                      |                 |                   |                 |                   |            |
| For September 2019, a        | •                |                      |                    |                   |                   |                    |                    |                   |                      |                 |                   | - '             |                   |            |
| Dare County State of E       |                  |                      | •                  |                   | OVID-19. Resta    | urants Take-Out    | Only, Open 509     | % May 23, 2020    |                      |                 |                   |                 |                   |            |
| For September 2020, a        |                  |                      |                    |                   |                   |                    | y, Spen 50         |                   |                      |                 |                   |                 |                   |            |
| For July 2021, about \$3     |                  |                      |                    |                   | 021.              |                    |                    |                   |                      |                 |                   |                 |                   | _          |
| For February 2022, Ma        |                  |                      | _                  |                   |                   | Adiusted it is a 7 | 5.0% increase o    | ver Feb 2021      |                      |                 |                   |                 |                   |            |
| For November 2022, Ma        |                  |                      |                    |                   |                   |                    |                    |                   | orted in Novemb      | er Adjusted No  | vember is 9 2%    | higher and Octo | her is 4 6% love  | · ·        |
| I OI I TO VOIHOUT ZUZZ, IV.  | anno reported t  | , , , , o z z m prio | . Jean buies and   | pito              | i momino suics. A | moo, more were     | Ψυ,νυέ,υ 1 υ III U | crooci sales lebi | DITEG III 140 ACIIII | er. Aujusted NO | TOTHUCI IS 7.2 /0 | manu and otto   | DOL TO A TO A BOM | 4.         |