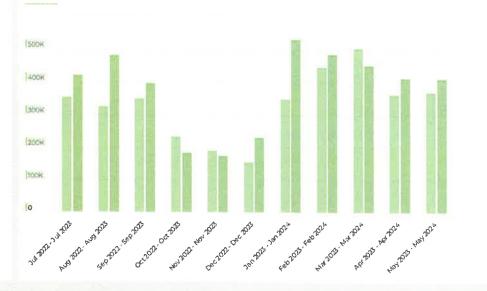

Looking Back to Look Forward

Total tax collections have maintained historic highs: 2% YOY

### 2023 Successes

Modest yet consistent growth trends continued across several destination and media KPIs

Notable YoY growth in owned media activity with higher ROI from optimized media strategies

+54%
Guide Requests

### **KEY**DATA

Adj. Paid Occupancy is trending downward YOY since 2021 2023 vs. 2022: - 10% 2023 vs. 2021: - 16%

### 2023 Challenges

Downward trends in rental occupancy rates and visitor spending since 21-22 highs

Consumers still think now is a good time to spend money on leisure travel

### The Glass Half Full

Signs of optimism for 2024 despite 2023 challenges

Economic concerns continue to decline into 2024 after year+ concerns

Dare County continues to outperform in YOY rental occupancy declines