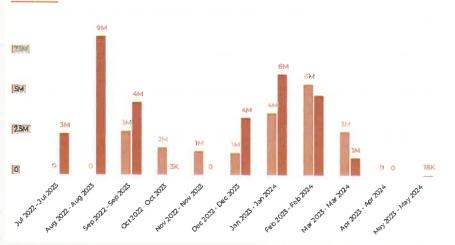

now available. Through April 2024, tracked visitor spend is down slightly Yoy at 4.2%,
  - · March tracked spend was up YoY for the first time since July.

#### Dashboard data last updated on 6/11/24

Data was reviewed and validated through 5/31/24; (Zartico as of 5/31/24, KeyData as of 6/6/24, Visa as of 4/30/24)

EVT - Elecal Vant Tatal flock idea all data from Tulu 2023 through the literal inclinated and initiated datal

#### Section I: Fiscal 2023-2024 Overview

Beviews FY23-24-year to date (VID) versus prior year to-date totals

#### Paid Media Campaigns (HY Managed)

FYT: Paid Impressions

111,971,866 --26.3% (151,878,578)

Monthly Paid Impressions v. Previous Year Impressions



FYT: Paid Video Views

31,325,674 (19,338,546)

Monthly Paid Video Views v. Previous Year

Video Views



#### **Email Marketing**

FYT: Email Opens

266,136 \*-12.4% (Custorn Range: 303,881)





#### Outerbanks.org

FYT: Website Sessions

4,167,624 (3,625,485)

#### Monthly Website Sessions v. Previous Year Sessions





#### Tracked Credit Card Spend

FYT: Tracked Spend (Zartico)

\$37,375,594 (\$32,040,930)

FYT: Tracked Spend (Visa)

\$314,892,783 (\$328,785,151)



Tracked Spend



Tracked Spend v. Previous Year (Visa)

Tracked Spend



Tracked spend data has a 14-30 day lag in reporting, data will be continuously updated for past months as new data processes - see notes above for reporting dates included in each report



FYT: Total Revenue (Nightly)

\$327,394,757 (\$323,736,834)

Monthly Revenue (Total) v. Previous Year
Total Revenue (Nightly)



FYT: Adj. Paid Occ. %

56.1 % --9.97