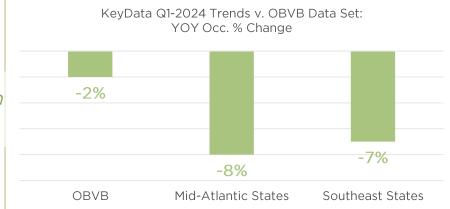

### **KEY**DATA

Adj. Paid Occupancy is trending downward YOY since 2021 2023 vs. 2022: - 10% 2023 vs. 2021: - 16%

### 2023 Challenges

Downward trends in rental occupancy rates and visitor spending since 21-22 highs

Consumers still think now is a good time to spend money on leisure travel

### The Glass Half Full

Signs of optimism for 2024 despite 2023 challenges

Economic concerns continue to decline into 2024 after year+ concerns

Dare County continues to outperform in YOY rental occupancy declines