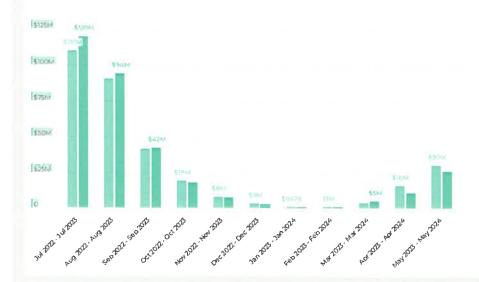

Looking Back to Look Forward

Total tax collections have maintained historic highs: 2% YOY

### 2023 Successes

Modest yet consistent growth trends continued across several destination and media KPIs

Notable YoY growth in owned media activity with higher ROI from optimized media strategies

+54%
Guide Requests

+65%

Video Views