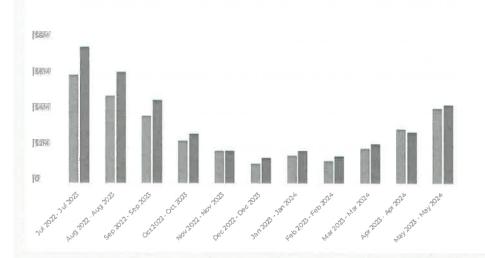

### **KEY**DATA

Adj. Paid Occupancy is trending downward YOY since 2021 2023 vs. 2022: - 10% 2023 vs. 2021: - 16%

### 2023 Challenges

Downward trends in rental occupancy rates and visitor spending since 21-22 highs

Consumers still think now is a good time to spend money on leisure travel

### The Glass Half Full

Signs of optimism for 2024 despite 2023 challenges

Economic concerns continue to decline into 2024 after year+ concerns

Dare County continues to outperform in YOY rental occupancy declines