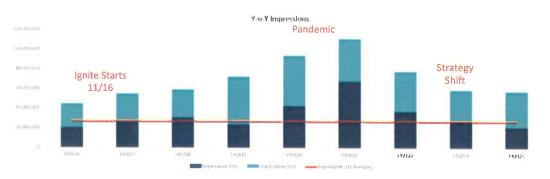

22/23 performance by more than 40% and is set to be the third-highest fiscal for socially referred traffic in nearly the past decade.

#### **Next Steps & Recommendations:**

- Remaining budget allocation for June will be adjusted to increase spend behind traffic ads to push the Intent campaign above goal for the end of the fiscal.
- · Continue to develop monthly event calendar stories and consider testing newsfeed (Instagram, Facebook) content.
- June content will focus on mindful travel and safety content as peak season ramps up.
- As the community had a negative reaction to the new adjustments made to the Lost Colony play, future content will utilize imagery that does not highlight the new changes.







### OBX Social Performance FY15/16 - FY23/2<sup>H1</sup>/<sub>January-July</sub>







FY23/24 performance is only represented by July 2023 – May 2024 performance.





### **Engage - Community Growth**

#### Highlights:

 Facebook experienced a slight increase in attrition while Threads continues to generate a consistent volume of new followers.









### Connect M-o-M

#### Impressions By Channel vs. Trend To Goal



## The Outer Banks inite

## Connect [Cumulative Performance]

Cumulative Impressions Performance To Goal









### **Drive Intent**

Website Sessions Referred from Social Channels vs. Trend to Goal









## **Drive Intent [Cumulative Performance]**











### Engage









# **Engage** [Cumulative Performance]









# Convert

#### Conversions By Type vs. Trend to Goal







# Convert [Cumulative Performance]



| Aquarium  | 2020