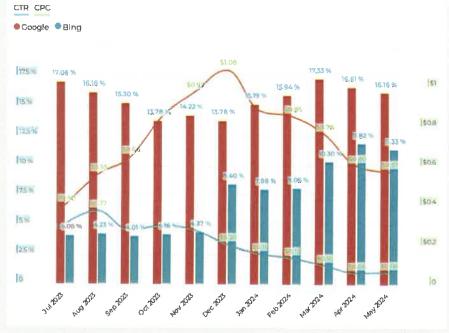

### Year-To-Date Social Performance

www.outerbanks.org

### Year-To-Date Social Performance