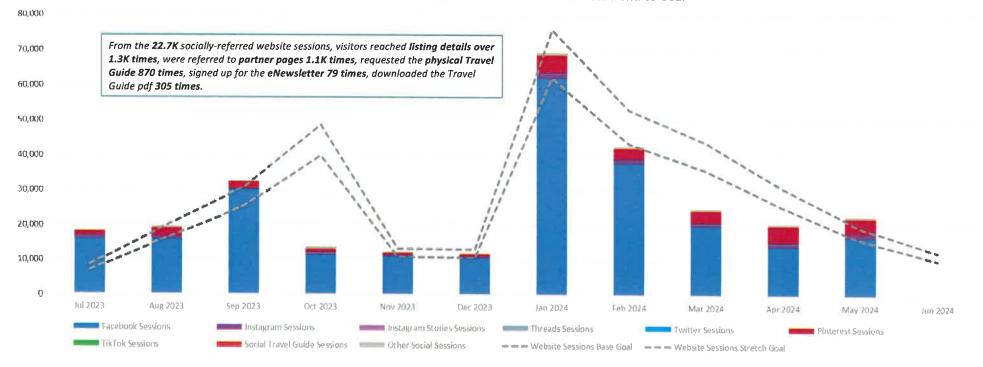

### Year-To-Date Social Performance

www.outerbanks.org

### Year-To-Date Social Performance