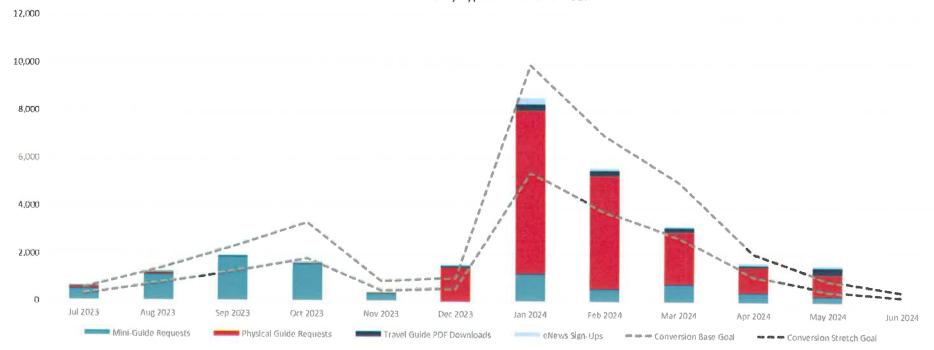

Looking Back to Look Forward

Total tax collections have maintained historic highs: 2% YOY

### 2023 Successes

Modest yet consistent growth trends continued across several destination and media KPIs

Notable YoY growth in owned media activity with higher ROI from optimized media strategies

+54%
Guide Requests

+65%

Video Views

### **KEY**DATA

Adj. Paid Occupancy is trending downward YOY since 2021 2023 vs. 2022: - 10% 2023 vs. 2021: - 16%

### 2023 Challenges

Downward trends in rental occupancy rates and visitor spending since 21-22 highs

Consumers still think now is a good time to spend money on leisure travel

### The Glass Half Full

Signs of optimism for 2024 despite 2023 challenges

Economic concerns continue to decline into 2024 after year+ concerns

Dare County continues to outperform in YOY rental occupancy declines