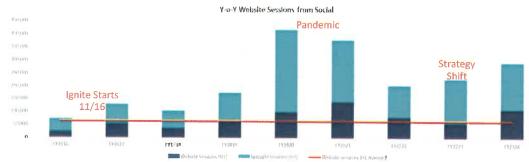

3 performance by more than 40% and is set to be the third-highest fiscal for socially referred traffic in nearly the past decade.

#### **Next Steps & Recommendations:**

- Remaining budget allocation for June will be adjusted to increase spend behind traffic ads to push the Intent campaign above goal for the end of the fiscal.
- · Continue to develop monthly event calendar stories and consider testing newsfeed (Instagram, Facebook) content.
- June content will focus on mindful travel and safety content as peak season ramps up.
- As the community had a negative reaction to the new adjustments made to the Lost Colony play, future content will utilize imagery that does not highlight the new changes.







### OBX Social Performance FY15/16 - FY23/2<sup>H1</sup>/<sub>January-July</sub>







FY23/24 performance is only represented by July 2023 – May 2024 performance.





### **Engage - Community Growth**

#### Highlights:

 Facebook experienced a slight increase in attrition while Threads continues to generate a consistent volume of new followers.









### Connect M-o-M

#### Impressions By Channel vs. Trend To Goal



## The Outer Banks inite

## Connect [Cumulative Performance]

Cumulative Impressions Performance To Goal









### **Drive Intent**

Website Sessions Referred from Social Channels vs. Trend to Goal









## **Drive Intent [Cumulative Performance]**











### Engage









# **Engage** [Cumulative Performance]









# Convert

#### Conversions By Type vs. Trend to Goal







# Convert [Cumulative Performance]



| Aquarium  | 2020