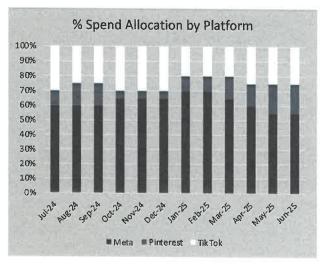

# Social Ad Budget Allocation

The Outer Banks

Allocation by Month, Objective, & Platform

#### What has changed since last year?

- · Recommended 6% increase in OOP budget to continue to remain competitive
- Quarterly mini-guide campaigns will remain, but Travel Guide ads will be added back into the year-round rotation.