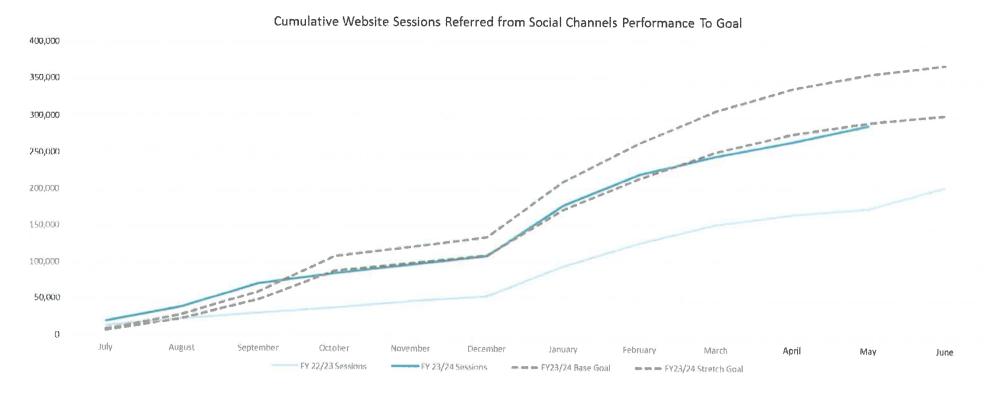

made to the Lost Colony play, future content will utilize imagery that does not highlight the new changes.







### OBX Social Performance FY15/16 - FY23/2<sup>H1</sup>/<sub>January-July</sub>







FY23/24 performance is only represented by July 2023 – May 2024 performance.





### **Engage - Community Growth**

#### Highlights:

 Facebook experienced a slight increase in attrition while Threads continues to generate a consistent volume of new followers.









### Connect M-o-M

#### Impressions By Channel vs. Trend To Goal



## The Outer Banks inite

## Connect [Cumulative Performance]

Cumulative Impressions Performance To Goal









### **Drive Intent**

Website Sessions Referred from Social Channels vs. Trend to Goal









## **Drive Intent [Cumulative Performance]**











### Engage









# **Engage** [Cumulative Performance]









# Convert

#### Conversions By Type vs. Trend to Goal







# Convert [Cumulative Performance]



| Aquarium  | 2020         | 2021    | 2022    | 2023    | 2024   |
|-----------|--------------|---------|---------|---------|--------|
| January   | 6,630        | 7,125   | 4,245   | 6,420   | 5,889  |
| February  | 7,174        | 6,971   | 7,264   | 7,454   | 7,298  |
| March     | closed       | 14,701  | 16,366  | 18,598  | 22,487 |
| April     | closed / C19 | 27,548  | 34,144  | 33,636  | 27,293 |
| May       | closed / C19 | 37,345  | 32,162  | 37,768  | 31,395 |
| June      | closed / C19 | 57,052  | 47,400  | 50,474  |        |
| July      | closed / C19 | 55,417  | 53,343  | 55,907  |        |
| August    |