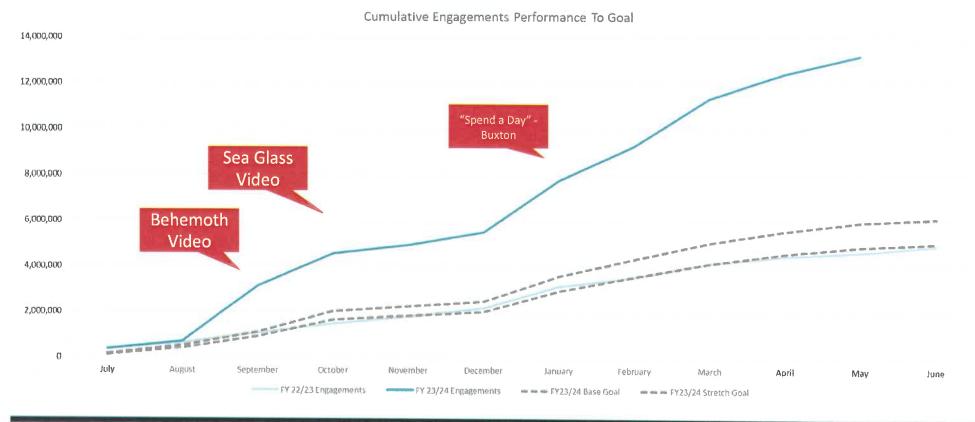

hat does not highlight the new changes.







### OBX Social Performance FY15/16 - FY23/2<sup>H1</sup>/<sub>January-July</sub>







FY23/24 performance is only represented by July 2023 – May 2024 performance.





### **Engage - Community Growth**

#### Highlights:

 Facebook experienced a slight increase in attrition while Threads continues to generate a consistent volume of new followers.









### Connect M-o-M

#### Impressions By Channel vs. Trend To Goal



## The Outer Banks inite

## Connect [Cumulative Performance]

Cumulative Impressions Performance To Goal









### **Drive Intent**

Website Sessions Referred from Social Channels vs. Trend to Goal









## **Drive Intent [Cumulative Performance]**











### Engage









# **Engage** [Cumulative Performance]









# Convert

#### Conversions By Type vs. Trend to Goal







# Convert [Cumulative Performance]



| Aquarium  | 2020         | 2021    | 2022    | 2023    | 2024   |
|-----------|--------------|---------|---------|---------|--------|
| January   | 6,630        | 7,125   | 4,245   | 6,420   | 5,889  |
| February  | 7,174        | 6,971   | 7,264   | 7,454   | 7,298  |
| March     | closed       | 14,701  | 16,366  | 18,598  | 22,487 |
| April     | closed / C19 | 27,548  | 34,144  | 33,636  | 27,293 |
| May       | closed / C19 | 37,345  | 32,162  | 37,768  | 31,395 |
| June      | closed / C19 | 57,052  | 47,400  | 50,474  |        |
| July      | closed / C19 | 55,417  | 53,343  | 55,907  |        |
| August    | closed / C19 | 48,293  | 49,056  | 50,546  |        |
| September |