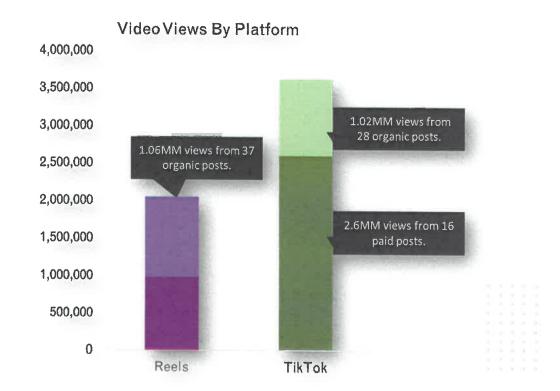

### 2023 Successes

Modest yet consistent growth trends continued across several destination and media KPIs

Notable YoY growth in owned media activity with higher ROI from optimized media strategies

+54%
Guide Requests

+65%

Video Views