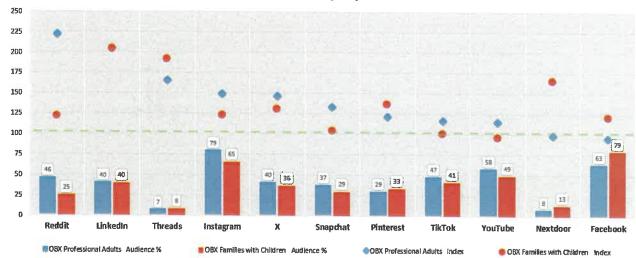

#### Social Media Usage | Channels Used Weekly, Daily+ GWI Q3 & Q4 2023

Families with Children: Instagram, X, Facebook, Pinterest, TikTok, LinkedIn.

Professional Adults: Instagram, X, Facebook, Pinterest, TikTok, LinkedIn, Reddit, Snapchat.