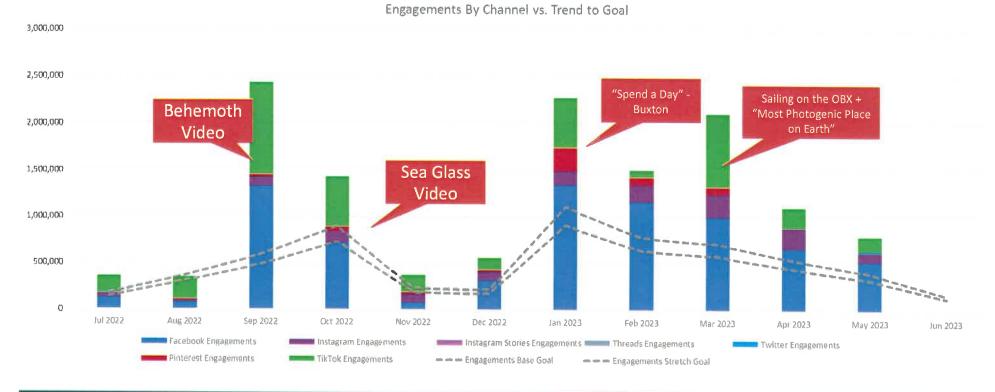

y play, future content will utilize imagery that does not highlight the new changes.







### OBX Social Performance FY15/16 - FY23/2<sup>H1</sup>/<sub>January-July</sub>







FY23/24 performance is only represented by July 2023 – May 2024 performance.





### **Engage - Community Growth**

#### Highlights:

 Facebook experienced a slight increase in attrition while Threads continues to generate a consistent volume of new followers.









### Connect M-o-M

#### Impressions By Channel vs. Trend To Goal



## The Outer Banks inite

## Connect [Cumulative Performance]

Cumulative Impressions Performance To Goal









### **Drive Intent**

Website Sessions Referred from Social Channels vs. Trend to Goal









## **Drive Intent [Cumulative Performance]**











### Engage









# **Engage** [Cumulative Performance]









# Convert

#### Conversions By Type vs. Trend to Goal







# Convert [Cumulative Performance]



| Aquarium  | 2020         | 2021    | 2022    | 2023    | 2024   |
|-----------|--------------|---------|---------|---------|--------|
| January   | 6,630        | 7,125   | 4,245   | 6,420   | 5,889  |
| February  | 7,174        | 6,971   | 7,264   | 7,454   | 7,298  |
| March     | closed       | 14,701  | 16,366  | 18,598  | 22,487 |
| April     | closed / C19 | 27,548  | 34,144  | 33,636  | 27,293 |
| May       | closed / C19 | 37,345  | 32,162  | 37,768  | 31,395 |
| June      | closed / C19 | 57,052  | 47,400  | 50,474  |        |
| July      | closed / C19 | 55,417  | 53,343  | 55,907  |        |
| August    | closed / C19 | 48,293