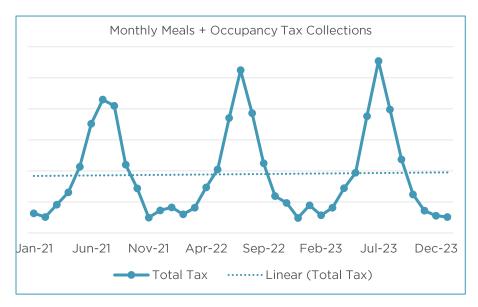

Looking Back to Look Forward

Total tax collections have maintained historic highs: 2% YOY

### 2023 Successes

Modest yet consistent growth trends continued across several destination and media KPIs

Notable YoY growth in owned media activity with higher ROI from optimized media strategies

+54%
Guide Requests

+65%

Video Views

### **KEY**DATA

Adj. Paid Occupancy is trending downward YOY since 2021 2023 vs. 2022: - 10% 2023 vs. 2021: - 16%

### 2023 Challenges

Downward trends in rental occupancy rates and visitor spending since 21-22 highs

Consumers still think now is a good time to spend money on leisure travel

### The Glass Half Full

Signs of optimism for 2024 despite 2023 challenges

Economic concerns continue to decline into 2024 after year+ concerns

Dare County continues to outperform in YOY rental occupancy declines