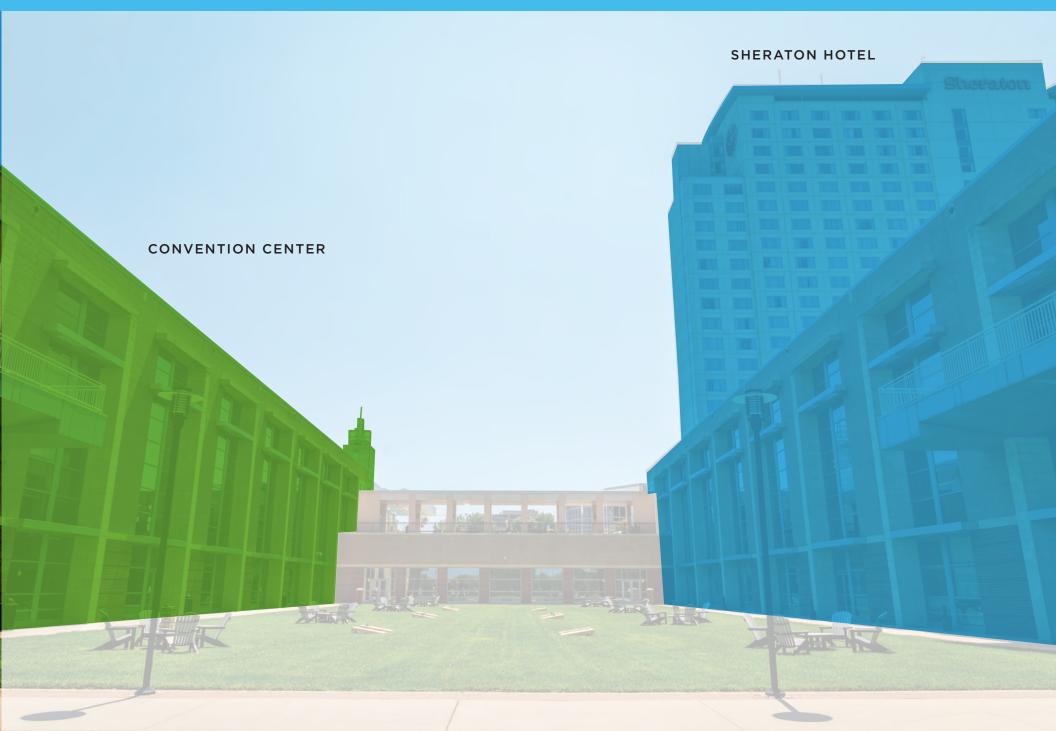

## **MEET & STAY**

In town for a week-long convention or just today's meeting? No matter how long you're staying we're glad you're here. Our comfortable, open-concept Overland Park Convention Center is home to local art, striking architecture and sun-filled spaces, making time together here feel easier, lighter somehow. Connected to the 412-room Sheraton Hotel, there's always enough space - and your room is close by to grab the something you left behind or make a quick call home. If an intimate gathering is more your speed, our unexpected spaces are the perfect blend of meet and stay.

**Convention Center** 

Sheraton Hotel

Meeting Areas

Meeting Areas

Sheraton

A covered walkway connects the hotel to the convention center

E E

The state