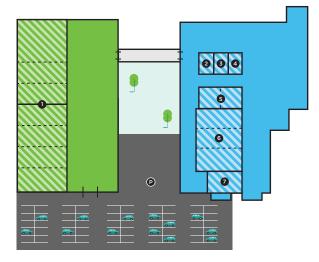

#### LOWER LEVEL

MAIN LEVEL

- 1. Courtyard Meeting Rooms 14,115 ft<sup>2</sup>
- 2. Juniper Room 493 ft<sup>2</sup>
- 3. Redbud Room 638 ft<sup>2</sup>
- 4. Linden Room 551 ft<sup>2</sup>

- 5. Hawthorne Ballroom 1,720 ft<sup>2</sup>
- 6. Leatherwood Ballroom 5,559 ft<sup>2</sup>
- 7. Maple Room 1,390 ft<sup>2</sup>
- 1. Executive Conference Room 900 ft<sup>2</sup>
- 2. Ballroom 24,991 ft<sup>2</sup>
- 3. Exhibition Hall 58,494 ft<sup>2</sup>
- 4. Cottonwood Ballroom 10,800 ft<sup>2</sup>

**Convention Center** 

Sheraton Hotel

Meeting Areas

Meeting Areas

Sheraton

A covered walkway connects the hotel to the convention center

E E

The state