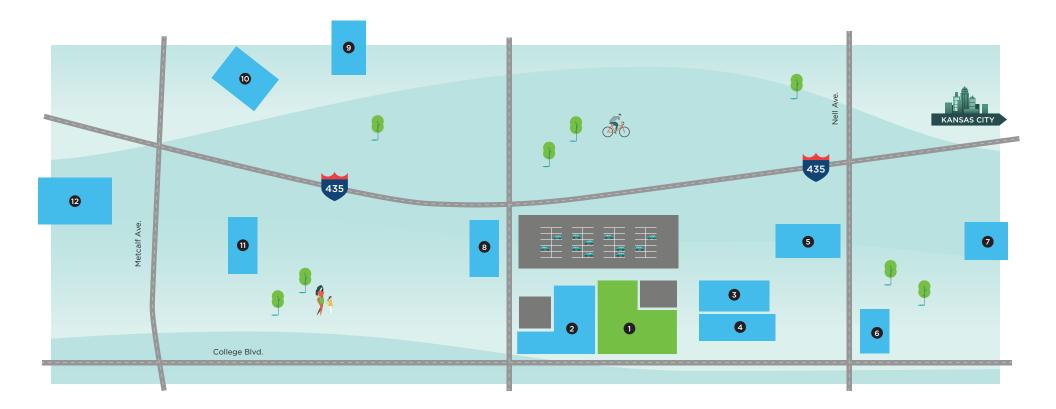

## 1,000+ Hotel Rooms Within Walking Distance

**Convention Center** 

Hotels

Free Parking

- 1. Convention Center
- 2. Sheraton Hotel
- 3. Courtyard
- 4. Hilton Garden Inn
- 5. Holiday Inn & Suites
- 6. Extended Stay America

- 7. Hyatt Place
- 8. Cloverleaf
- 9. Hampton Inn & Suites
- 10. Embassy Suites
- 11. Drury Inn & Suites
- 12. Marriott

Attached 412-room Sheraton

ieraton Hote