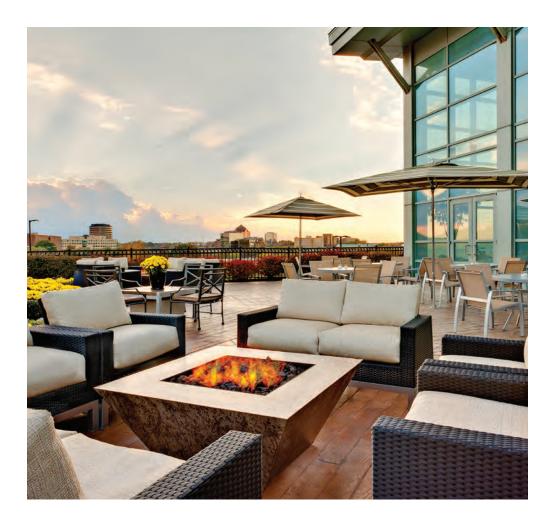

## **OVERLAND PARK**

We believe we're all better off when more time is spent together. That way when we meet again, it feels like a warm reunion at summer camp.

KCOP is small-town vibes with big-city perks. We're the world's best barbecue served by the smoker himself; don't-lift-a-finger service from smiling faces that call you by name; familiar favorites, yet always with something new to share. We make the magic happen so you can focus on one another. Look around and see for yourself - we can't wait to show you what it means to be better together.

## **MEET & STAY**

In town for a week-long convention or just today's meeting? No matter how long you're staying we're glad you're here. Our comfortable, open-concept Overland Park Convention Center is home to local art, striking architecture and sun-filled spaces, making time together here feel easier, lighter somehow. Connected to the 412-room Sheraton Hotel, there's always enough space - and your room is close by to grab the something you left behind or make a quick call home. If an intimate gathering is more your speed, our unexpected spaces are the perfect blend of meet and stay.