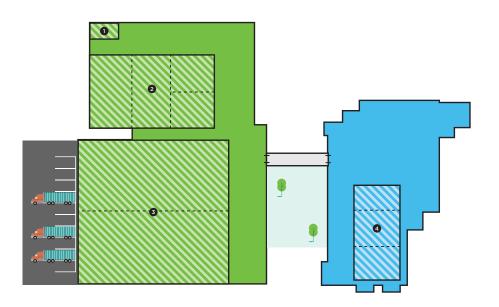

#### LOWER LEVEL

MAIN LEVEL

- 1. Courtyard Meeting Rooms 14,115 ft<sup>2</sup>
- 2. Juniper Room 493 ft<sup>2</sup>
- 3. Redbud Room 638 ft<sup>2</sup>
- 4. Linden Room 551 ft<sup>2</sup>

- 5. Hawthorne Ballroom 1,720 ft<sup>2</sup>
- 6. Leatherwood Ballroom 5,559 ft<sup>2</sup>
- 7. Maple Room 1,390 ft<sup>2</sup>
- 1. Executive Conference Room 900 ft<sup>2</sup>
- 2. Ballroom 24,991 ft<sup>2</sup>
- 3. Exhibition Hall 58,494 ft<sup>2</sup>
- 4. Cottonwood Ballroom 10,800 ft<sup>2</sup>

**Convention Center** 

Sheraton Hotel

Meeting Areas

Meeting Areas

Sheraton

A covered walkway connects the hotel to the convention center

E E

The state