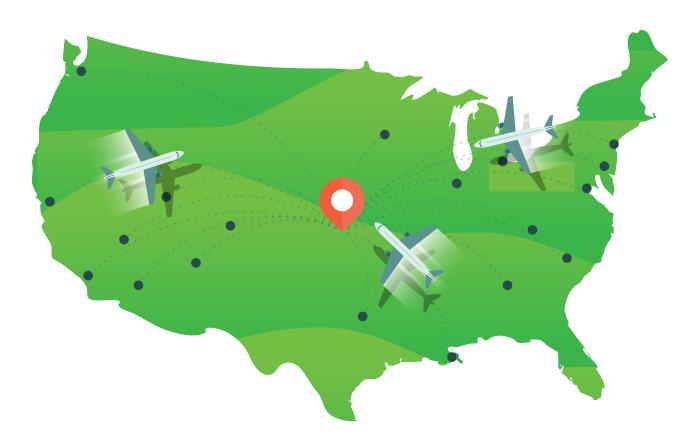

#### **An Airplane Movie Away From the Coasts**

Kansas City International Airport (KCI) is close to three hours from either coast, making it easy to get together.

#### FLIGHT TIMES TO KCI

| New York 3h    |
|----------------|
| Philadelphia   |
| Washington DC  |
| Charlotte      |
| Cincinnati     |
| Chicago        |
| Detroit        |
| Minneapolis    |
| Atlanta        |
| New Orleans    |
| Dallas         |
| Albuquerque    |
| Phoenix        |
| Los Angeles    |
| Las Vegas      |
| San Francisco  |
| Denver         |
| Salt Lake City |
| Seattle        |

#### DRIVE TIMES TO OVERLAND PARK

| Omaha              |
|--------------------|
| Des Moines         |
| St Louis           |
| Tulsa              |
| Oklahoma City 5h   |
| Sioux Falls 5h 15m |
| Minneapolis        |
| Memphis            |
| Chicago            |
| Dallas 8h          |
| Milwaukee 8h 15m   |
| Nashville 8h 10m   |
| Denver             |