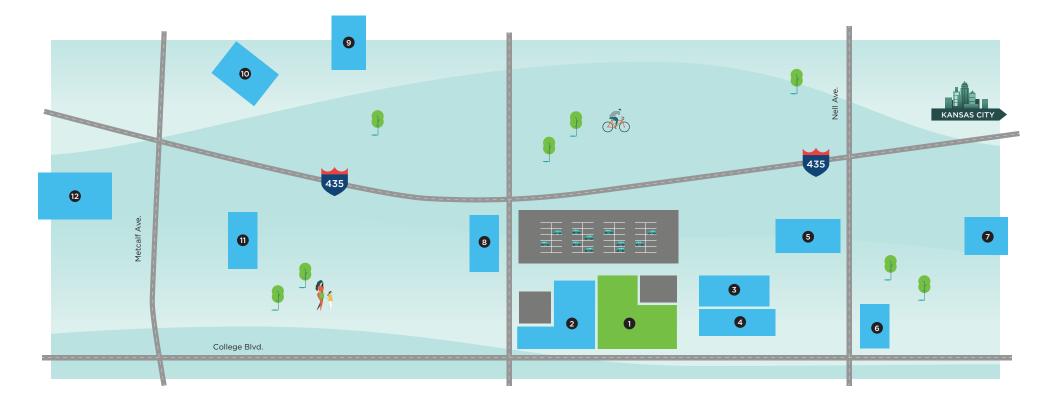

## 1,000+ Hotel Rooms Within Walking Distance

**Convention Center** 

Hotels

Free Parking

- 1. Convention Center
- 2. Sheraton Hotel
- 3. Courtyard
- 4. Hilton Garden Inn
- 5. Holiday Inn & Suites
- 6. Extended Stay America

- 7. Hyatt Place
- 8. Cloverleaf
- 9. Hampton Inn & Suites
- 10. Embassy Suites
- 11. Drury Inn & Suites
- 12. Marriott

КсӨр

neraton Hotel