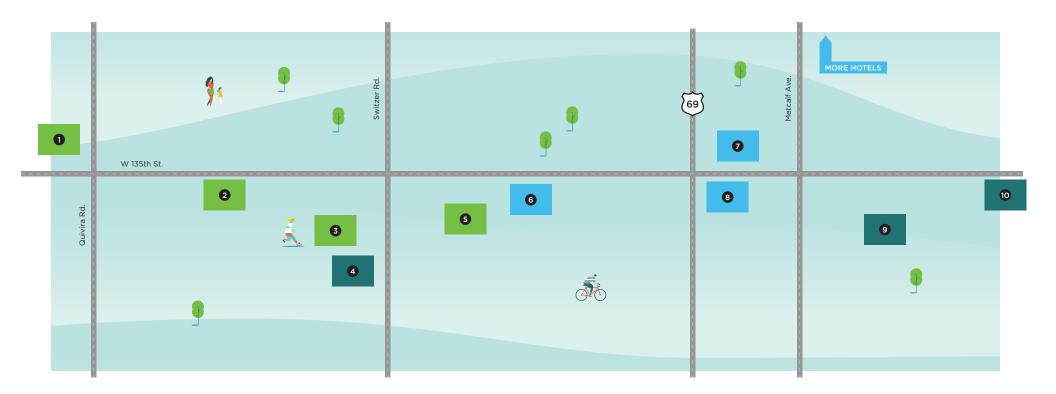

### **Sports Venues**

- 1. Drive5 Sports Center
- 2. St. Andrews Golf Club
- 3. Scheels Overland Park Soccer Complex
- 4. Deanna Rose Farmstead
- 5. Blue Valley Sports Complex
- 6. Candlewood Suites7. Holiday Inn
- 8. Hampton Inn
- **9.** Scheels Store in Corbin Park
- 10. Prairiefire District (Pinstripes, Museum, Cinetopia)

More hotels north of Metcalf including Sheraton Hotel, Courtyard, Hilton Garden Inn, Holiday Inn & Suites, Extended Stay America, Hyatt Place and more.

| SOCCER                                   | FOOTBALL                        |
|------------------------------------------|---------------------------------|
| Scheels Overland Park Soccer Complex     | 68 Inside Sports                |
| Heritage Park                            | KCFC Fields                     |
|                                          | New Century Fieldhouse          |
| BASKETBALL, VOLLEYBALL & FUTSAL          |                                 |
| Drive5 Sports Center                     | GOLF & DISC GOLF                |
| Overland Park Convention Center          | St. Andrews Golf Club           |
| New Century Fieldhouse                   | Topgolf                         |
| Johnson County Community College         | Deer Creek Golf Club            |
| Elite Sports Center Olathe               | Rosedale Park                   |
| The Okun Fieldhouse                      | Swope Park                      |
|                                          | Shawnee Mission Park            |
| BASEBALL & SOFTBALL                      |                                 |
| Blue Valley Sports complex               | GYMNASTICS                      |
| 3&2 Baseball Club of Johnson County, Inc | Drive5 Sports Center            |
| Mid-America Sports Complex               | Overland Park Convention Center |
|                                          | Diamonds                        |