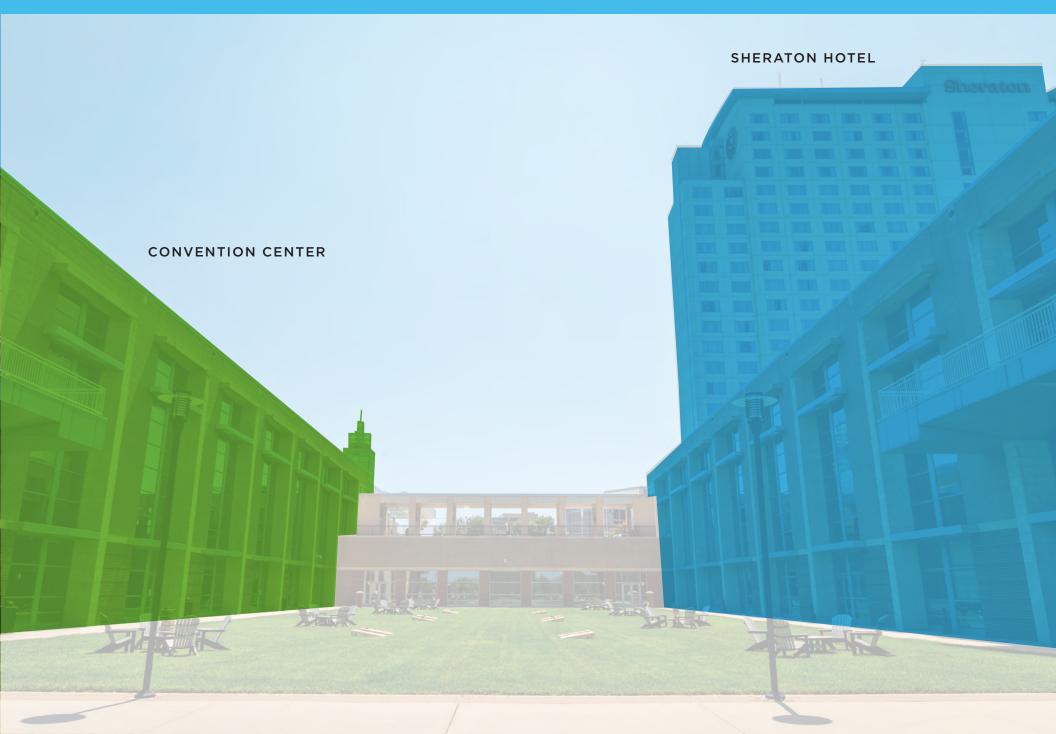

**Convention Center** 

Sheraton Hotel

Meeting Areas

Sheraton

A covered walkway connects the hotel to the convention center

T. Jank