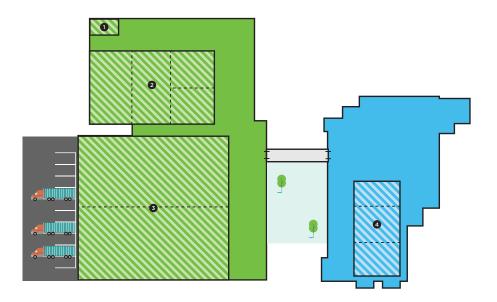

#### LOWER LEVEL

MAIN LEVEL

- 1. Courtyard Meeting Rooms 14,115 ft<sup>2</sup>
- 2. Juniper Room 493 ft<sup>2</sup>
- 3. Redbud Room 638 ft<sup>2</sup>
- 4. Linden Room 551 ft<sup>2</sup>

- 5. Hawthorne Ballroom 1,720 ft<sup>2</sup>
- $\textbf{6.} \quad \text{Leatherwood Ballroom 5,559 } \text{ft}^2$
- 7. Maple Room 1,390 ft<sup>2</sup>
- 1. Executive Conference Room 900 ft<sup>2</sup>
- 2. Ballroom 24,991 ft<sup>2</sup>
- 3. Exhibition Hall 58,494 ft<sup>2</sup>
- 4. Cottonwood Ballroom 10,800 ft<sup>2</sup>

**Convention Center** 

Sheraton Hotel

Meeting Areas

Sheraton

A covered walkway connects the hotel to the convention center

T. Jank