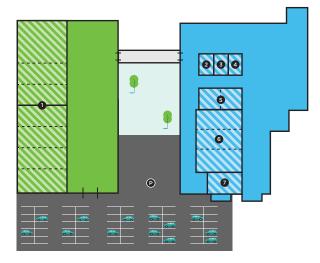

#### LOWER LEVEL

MAIN LEVEL

- 1. Courtyard Meeting Rooms 14,115 ft<sup>2</sup>
- 2. Juniper Room 493 ft<sup>2</sup>
- 3. Redbud Room 638 ft<sup>2</sup>
- 4. Linden Room 551 ft<sup>2</sup>

- 5. Hawthorne Ballroom 1,720 ft<sup>2</sup>
- $\textbf{6.} \quad \text{Leatherwood Ballroom 5,559 } \text{ft}^2$
- 7. Maple Room 1,390 ft<sup>2</sup>
- 1. Executive Conference Room 900 ft<sup>2</sup>
- 2. Ballroom 24,991 ft<sup>2</sup>
- 3. Exhibition Hall 58,494 ft<sup>2</sup>
- 4. Cottonwood Ballroom 10,800 ft<sup>2</sup>

**Convention Center** 

Sheraton Hotel

Meeting Areas

Sheraton

A covered walkway connects the hotel to the convention center

T. Jank