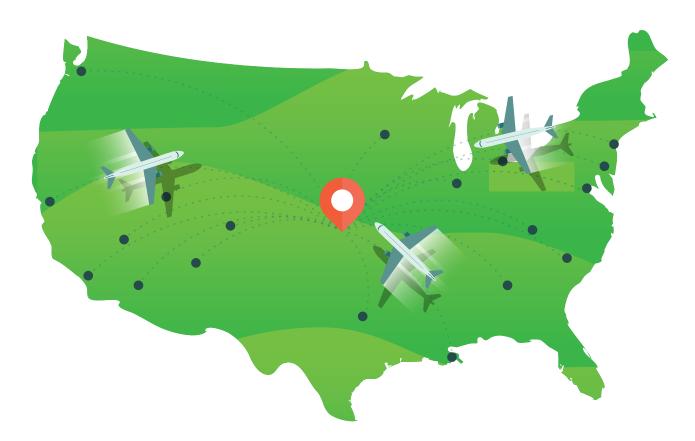

### An Airplane Movie Away From the Coasts

Kansas City International Airport (KCI) is close to three hours from either coast, making it easy to get together.

#### FLIGHT TIMES TO KCI

| New York 3h    |
|----------------|
| Philadelphia   |
| Washington DC  |
| Charlotte      |
| Cincinnati     |
| Chicago        |
| Detroit        |
| Minneapolis    |
| Atlanta        |
| New Orleans    |
| Dallas         |
| Albuquerque    |
| Phoenix        |
| Los Angeles    |
| Las Vegas      |
| San Francisco  |
| Denver         |
| Salt Lake City |
| Seattle        |

#### DRIVE TIMES TO OVERLAND PARK

| Omaha              |
|--------------------|
| Des Moines         |
| St Louis           |
| Tulsa              |
| Oklahoma City 5h   |
| Sioux Falls 5h 15m |
| Minneapolis        |
| Memphis            |
| Chicago            |
| Dallas 8h          |
| Milwaukee 8h 15m   |
| Nashville 8h 10m   |
| Denver             |