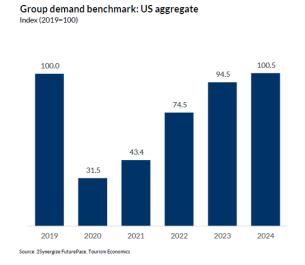

53  | 40,610       | -13,557  | -33%       | 170,082 | 28,413     |
| 2026 | 9,158   | 22,295       | -13,137  | -59%       | 187,977 | 16,116     |
| 2027 | 675     | 9,877        | -9,201.6 | -93%       | 196,460 | 9,211      |
| 2028 | 675     | 5,538        | -4,863   | -88%       | 196,460 | 10,091     |

as of 1/4/22

Tourism Economics has provided quarterly updates throughout 2021 on National Group Demand. There continues to be a high level of uncertainty around the various variants and how it will impact group business.

Based on current projections, full group recovery will not be realized until 2024, assuming public health conditions continue to stabilize and improve. Below graph is from most recent group forecast from January 2022.

#### **KEY RESULTS**

Group demand benchmark



- The analysis assumes
   Omicron delays the recovery
   in group demand, but that by
   2022 Q2, group demand
   improves strongly.
- Public health conditions are assumed to stabilize during 2022 Q1 and then steadily improve.
- Relative to a base index of 100 in 2019, the group demand benchmark average is estimated to reach 74.5 in 2022. This reflects a slightly weaker outlook than the prior forecast (79.9).

CBRE has forecasted 14.4% total occupancy growth for 2022 in Greater Palm Springs compared to 2021. However, it is not expecting to reach 2019 levels until 2025 or beyond.

**Annual Performance - Five Year History and Forecast** 

| Year  | Occ   | $\Delta$ Occ | ADR      | $\Delta$ ADR | RevPAR   | $\Delta$ RevPAR |
|-------|-------|--------------|----------|--------------|-------