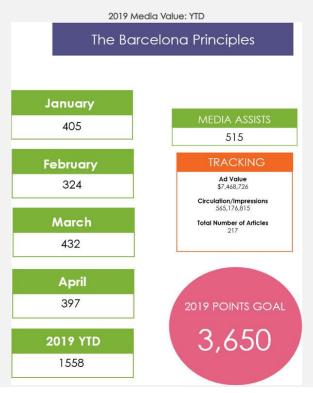

92%     | 23.60%     |

η.



dineGPS @dineGPS · 2h Reserve, Dine, help and trEAT! → bit.ly/2IduGMD

Ξĩ.

Reserve your table on @dineGPS website during Greater Palm Springs Restaurant Week and \$1 will be donated to @FINDFoodBank. For every \$1 donated, FIND Food Bank is able to provide 5 meals. #GPSRW



If you have any questions about CVB Social Media, please contact: Krystal Kusmieruk, Social Media Manager | kkusmieruk@gpscvb.com | 760.969.1337



### Communications

The Communications team has had a successful start to 2019, with 215 published articles totaling 1,489 Barcelona points. As we start Q2, we are continuing to host both individual and group media FAMs as well as travel to key markets to meet with top-tier journalists focusing on our brand pillars.

HOME May 2019 -Archive -



#### Highlights

It has been a productive Spring for the Greater Palm Springs Communications team, meeting with a total of 296 journalists both in and out of market.

Visit California Mexico Mission: To better understand the Mexican traveler and capitalize on California's cache in the neighboring country, the team visited Mexico City in late March. Combining an intimate editor's dinner, an influencer brunch and a family-focused activation, the Greater Palm Springs Communications team connected with over 100 Mexican media to share stories beyond the known Palm Springs and Coachella angles.

Visit California Asia Mission: In April the team traveled to Japan and South Korea to capitalize on two of California's most mature markets. This event provided key face-to-face networking opportunitie