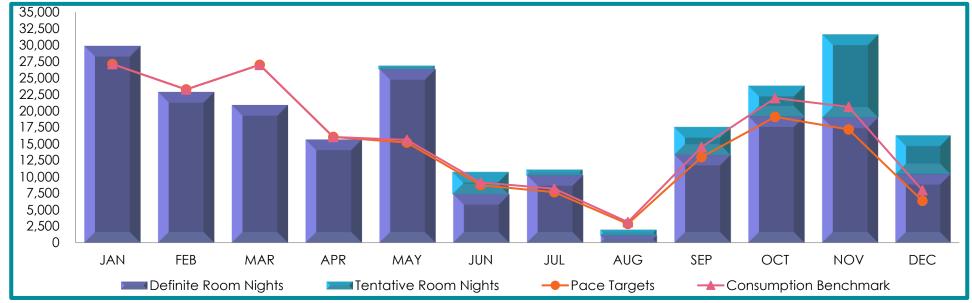

# **Greater Palm Springs** 2019 Pace Report

| Greater Palm Springs 2019 | JAN    | FEB     | MAR     | APR    | MAY    | JUN     | JUL    | AUG     | SEP    | OCT    | NOV    | DEC    | TOTAL   |
|---------------------------|--------|---------|---------|--------|--------|---------|--------|---------|--------|--------|--------|--------|---------|
| Definite Room Nights      | 29,760 | 22,814  | 20,849  | 15,664 | 26,249 | 7,408   | 10,309 | 1,106   | 13,382 | 19,163 | 18,987 | 10,479 | 196,170 |
| Pace Targets              | 27,073 | 23,235  | 26,973  | 16,030 | 15,179 | 8,733   | 7,655  | 2,854   | 12,963 | 19,068 | 17,155 | 6,347  | 183,265 |
| Variance                  | 2,687  | (421)   | (6,124) | (366)  | 11,070 | (1,325) | 2,654  | (1,748) | 419    | 95     | 1,832  | 4,132  | 12,905  |
| Consumption Benchmark     | 27,073 | 23,235  | 26,973  | 16,030 | 15,576 | 9,133   | 8,184  | 3,123   | 14,491 | 21,925 | 20,585 | 7,950  | 194,278 |
| Pace Percentage           | 110%   | 98%     | 77%     | 98%    | 173%   | 85%     | 135%   | 39%     | 103%   | 100%   | 111%   | 165%   | 107%    |
| Total Demand Room Nights  | 93,130 | 117,770 | 81,292  | 95,642 | 74,091 | 33,251  | 54,287 | 10,123  | 59,691 | 75,404 | 84,479 | 16,730 | 795,890 |
| Lost Room Nights          | 63,370 | 94,956  | 60,443  | 79,978 | 47,842 | 25,843  | 43,978 | 9,017   | 46,309 | 56,241 | 65,492 | 6,251  | 599,720 |
| Conversion Percentage     | 32%    | 19%     | 26%     | 16%    | 35%    | 22%     | 19%    | 11%     | 22%    | 25%    | 22%    | 63%    | 25%     |
| Tentative Room Nights     | 0      | 0       | 0       | 0      | 569    | 3,433   | 877    | 911     | 4,226  | 4,641  | 12,529 | 5,860  | 33,046  |