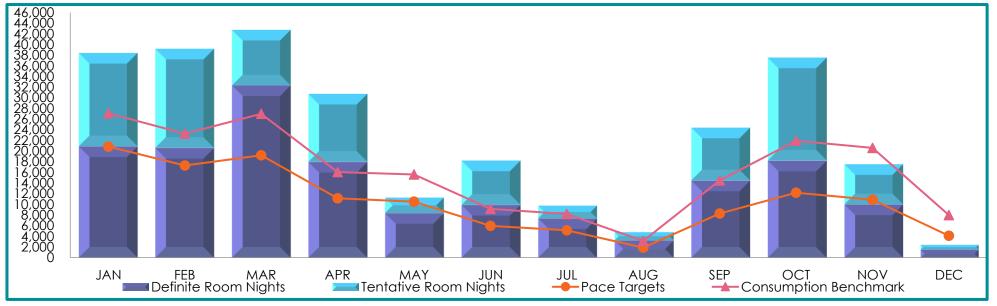

# **Greater Palm Springs** 2019 Pace Report

| Greater Palm Springs 2019 | JAN    | FEB     | MAR     | APR    | MAY    | JUN     | JUL    | AUG     | SEP    | OCT    | NOV    | DEC    | TOTAL   |
|---------------------------|--------|---------|---------|--------|--------|---------|--------|---------|--------|--------|--------|--------|---------|
| Definite Room Nights      | 29,760 | 22,814  | 20,849  | 15,664 | 26,249 | 7,408   | 10,309 | 1,106   | 13,382 | 19,163 | 18,987 | 10,479 | 196,170 |
| Pace Targets              | 27,073 | 23,235  | 26,973  | 16,030 | 15,179 | 8,733   | 7,655  | 2,854   | 12,963 | 19,068 | 17,155 | 6,347  | 183,265 |
| Variance                  | 2,687  | (421)   | (6,124) | (366)  | 11,070 | (1,325) | 2,654  | (1,748) | 419    | 95     | 1,832  | 4,132  | 12,905  |
| Consumption Benchmark     | 27,073 | 23,235  | 26,973  | 16,030 | 15,576 | 9,133   | 8,184  | 3,123   | 14,491 | 21,925 | 20,585 | 7,950  | 194,278 |
| Pace Percentage           | 110%   | 98%     | 77%     | 98%    | 173%   | 85%     | 135%   | 39%     | 103%   | 100%   | 111%   | 165%   | 107%    |
| Total Demand Room Nights  | 93,130 | 117,770 | 81,292  | 95,642 | 74,091 | 33,251  | 54,287 | 10,123  | 59,691 | 75,404 | 84,479 | 16,730 | 795,890 |
| Lost Room Nights          | 63,370 | 94,956  | 60,443  | 79,978 | 47,842 | 25,843  | 43,978 | 9,017   | 46,309 | 56,241 | 65,492 | 6,251  | 599,720 |
| Conversion Percentage     | 32%    | 19%     | 26%     | 16%    | 35%    | 22%     | 19%    | 11%     | 22%    | 25%    | 22%    | 63%    | 25%     |
| Tentative Room Nights     | 0      | 0       | 0       | 0      | 569    | 3,433   | 877    | 911     | 4,226  | 4,641  | 12,529 | 5,860  | 33,046  |

| Greater Palm Springs 2019 Events |     |     |     |     |      |      |      |     |      |     |     |      |      |
|----------------------------------|-----|-----|-----|-----|------|------|------|-----|------|-----|-----|------|------|
| Definite Events                  | 40  | 37  | 31  | 22  | 34   | 19   | 13   | 4   | 18   | 20  | 15  | 11   | 264  |
| Pace Targets                     | 43  | 42  | 33  | 24  | 22   | 14   | 11   | 7   | 16   | 25  | 16  | 6    | 259  |
| Variance                         | (3) | (5) | (2) | (2) | 12   | 5    | 2    | (3) | 2    | (5) | (1) | 5    | 5    |
| Consumption Benchmark            | 43  | 42  | 33  | 24  | 25   | 17   | 14   | 9   | 23   | 37  | 25  | 11   | 303  |
| Pace Percentage                  | 93% | 88% | 94% | 92% | 155% | 136% | 118% | 57% | 112% | 80% | 94% | 183% | 102% |
| Total Demand Events              | 127 | 148 | 100 | 92  | 83   | 53   | 50   | 12  | 63   | 76  | 49  | 18   | 871  |
| Lost Events                      | 87  | 111 | 69  | 70  | 49   | 34   | 37   | 8   | 45   | 56  | 34  | 7    | 607  |
| Conversion Percentage            | 31% | 25% | 31% | 24% | 41%  | 36%  | 26%  | 33% | 29%  | 26% | 31% | 61%  | 30%  |
| Tentative Events                 | 0   | 0   | 0   | 0   | 4    | 6    | 6    | 5   | 16   | 14  | 18  | 6    | 75   |