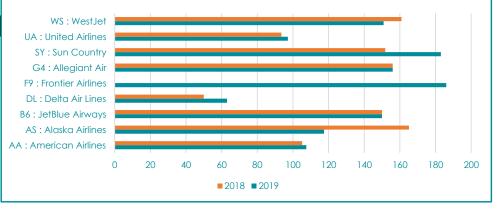

As we prepare our 2019/20 budget, we are acutely aware of the possible fluctuations in our economy and the impact it can have on our tourism industry. Our strategy to target new nonstop destinations and support them with a robust marketing plan will hopefully reduce the impact and quicken the recovery. Allevon Pacific arranged for a recent meeting in Chicago with United Airlines. Overall, it seems that United had a relatively good 2018 year, but leading indicators for 2019 suggest that the company has not digested its additional capacity coupled with the direct new competition the airline had on the majority of its routes. In 2018, United grew 8% in seats from 2017, which resulted in a revenue increase of 15% because fares increased by 2% and demand increased by 12% with load factors reaching 81.4%. Our discussions centered around starting the Chicago and Houston nonstop service sooner and extending the season to June. We are also working diligently on possible nonstop service between PSP and both Sacramento and Oakland, cautiously optimistic that this new service could begin this Fall.