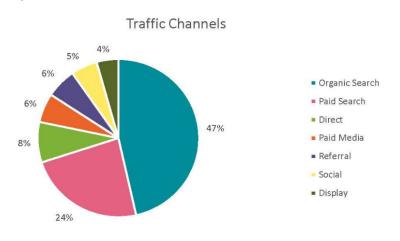

| Pageviews |  |  |  |  |  |  |
| /play/things-to-do/                                            | 44,372    |  |  |  |  |  |  |
| /events/                                                       | 30,586    |  |  |  |  |  |  |
| /chill-deals/                                                  | 26,326    |  |  |  |  |  |  |
| /blog/post/30-free-things-to-do-in-greater-palm-springs/       | 19,227    |  |  |  |  |  |  |
| /events/signature-events/Coachella-valley-music-arts-festival/ | 16,925    |  |  |  |  |  |  |

#### Organic Traffic

Organic traffic continues to be the top traffic driver to the CVB website. In March and April, organic traffic accounted for 47% of total traffic. The other top-performing traffic channel was paid search with 24%.





Website Sessions: 45% to goal



#### How to Get Involved

Partner Extranet: Be sure to keep your profile up to date on the CVB website by logging in to the partner extranet at www.mygpscvb.com. This includes updating listing data and your business description, images and special offers for chillpass.com.

**Chill Pass:** Add your tourism-related offers through the Partner extranet. When you log in, if you have marketing access, click on the Collateral tab on the left of the screen, then click Special Offers to view, add and edit your Chill Pass offers. Your offers will be reviewed before posting live on www.chillpass.com.

Calendar of Events: We love to keep readers informed of the latest events taking place in Greater Palm Springs! If you have a tourism or hospitality-related event t