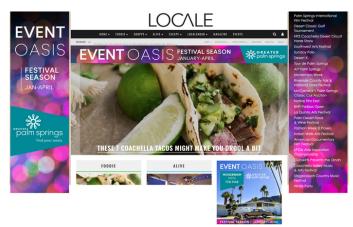

#### Locale

Locale reports 363,276 impressions generated for the months of March and April. Adara reports that the Locale campaign has contributed to 128 hotel bookings and 53 flight bookings for the months of January through April. This campaign targets Southern California through web editorials on Locale.com, including 36 custom articles optimized for google search positions.