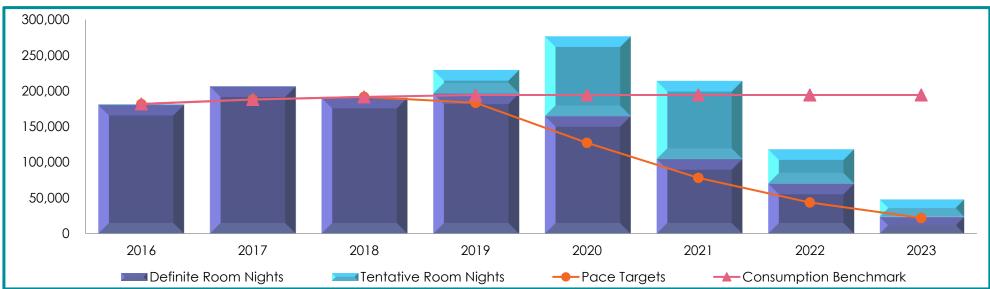

# **Greater Palm Springs** 8 Year Pace Report

|                          | 2016    | 2017    | 2018    | 2019    | 2020    | 2021    | 2022    | 2023    | Total     |
|--------------------------|---------|---------|---------|---------|---------|---------|---------|---------|-----------|
| Definite Room Nights     | 180,156 | 206,054 | 190,016 | 196,170 | 164,458 | 104,232 | 69,853  | 23,469  | 1,134,408 |
| Pace Targets             | 181,619 | 187,869 | 191,568 | 183,265 | 127,120 | 77,963  | 43,478  | 21,735  | 1,014,617 |
| Variance                 | (1,463) | 18,185  | (1,552) | 12,905  | 37,338  | 26,269  | 26,375  | 1,734   | 119,791   |
| Consumption Benchmark    | 181,769 | 188,072 | 191,568 | 194,278 | 194,278 | 194,278 | 194,278 | 194,278 | 1,532,799 |
| Pace Percentage          | 99%     | 110%    | 99%     | 107%    | 129%    | 134%    | 161%    | 108%    | 112%      |
| Total Demand Room Nights | 722,310 | 812,760 | 868,779 | 795,890 | 544,981 | 294,037 | 162,188 | 64,345  | 4,265,290 |
| Lost Room Nights         | 542,154 | 606,706 | 678,763 | 599,720 | 380,523 | 189,805 | 92,335  | 40,876  | 3,130,882 |
| Conversion Percentage    | 25%     | 25%     | 22%     | 25%     | 30%     | 35%     | 43%     | 36%     | 27%       |
| Tentative Room Nights    | 1,000   | 50      | 0       | 33,046  | 111,839 | 109,508 | 48,102  | 24,301  | 327,846   |