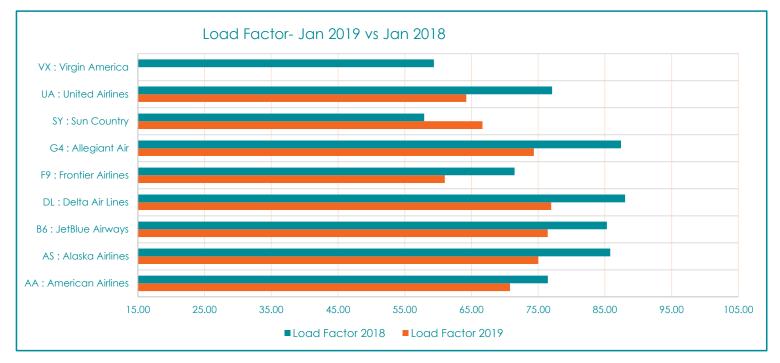

As we prepare our 2019/20 budget, we are acutely aware of the possible fluctuations in our economy and the impact it can have on our tourism industry. Our strategy to target new nonstop destinations and support them with a robust marketing plan will hopefully reduce the impact and quicken the recovery. Allevon Pacific arranged for a recent meeting in Chicago with United Airlines. Overall, it seems that United had a relatively good 2018 year, but leading indicators for 2019 suggest that the company has not digested its additional capacity coupled with the direct new competition the airline had on the majority of its routes. In 2018, United grew 8% in seats from 2017, which resulted in a revenue increase of 15% because fares increased by 2% and demand increased by 12% with load factors reaching 81.4%. Our discussions centered around starting the Chicago and Houston nonstop service sooner and extending the season to June. We are also working diligently on possible nonstop service between PSP and both Sacramento and Oakland, cautiously optimistic that this new service could begin this Fall.