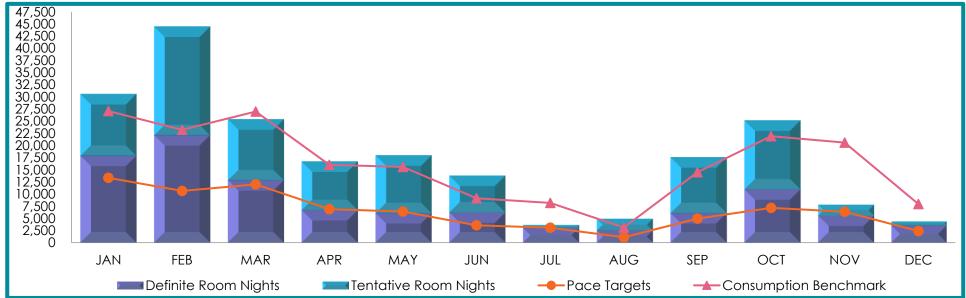

# Greater Palm Springs 2020 Pace Report

| Greater Palm Springs 2020 | JAN    | FEB    | MAR    | APR    | MAY     | JUN    | JUL    | AUG    | SEP    | OCT    | NOV    | DEC     | TOTAL   |
|---------------------------|--------|--------|--------|--------|---------|--------|--------|--------|--------|--------|--------|---------|---------|
| Definite Room Nights      | 20,844 | 20,536 | 32,221 | 17,941 | 8,354   | 9,895  | 7,348  | 3,236  | 14,454 | 18,162 | 9,972  | 1,495   | 164,458 |
| Pace Targets              | 20,828 | 17,268 | 19,200 | 11,109 | 10,485  | 5,950  | 5,101  | 1,856  | 8,246  | 12,157 | 10,846 | 4,074   | 127,120 |
| Variance                  | 16     | 3,268  | 13,021 | 6,832  | (2,131) | 3,945  | 2,247  | 1,380  | 6,208  | 6,005  | (874)  | (2,579) | 37,338  |
| Consumption Benchmark     | 27,073 | 23,235 | 26,973 | 16,030 | 15,576  | 9,133  | 8,184  | 3,123  | 14,491 | 21,925 | 20,585 | 7,950   | 194,278 |
| Pace Percentage           | 100%   | 119%   | 168%   | 161%   | 80%     | 166%   | 144%   | 174%   | 175%   | 149%   | 92%    | 37%     | 129%    |
| Total Demand Room Nights  | 83,642 | 91,884 | 67,656 | 64,185 | 32,107  | 29,688 | 21,269 | 11,324 | 31,129 | 73,840 | 31,530 | 6,727   | 544,981 |
| Lost Room Nights          | 62,798 | 71,348 | 35,435 | 46,244 | 23,753  | 19,793 | 13,921 | 8,088  | 16,675 | 55,678 | 21,558 | 5,232   | 380,523 |
| Conversion Percentage     | 25%    | 22%    | 48%    | 28%    | 26%     | 33%    | 35%    | 29%    | 46%    | 25%    | 32%    | 22%     | 30%     |
| Tentative Room Nights     | 17,472 | 18,585 | 10,432 | 12,735 | 2,883   | 8,275  | 2,370  | 1,530  | 9,868  | 19,287 | 7,502  | 900     | 111,839 |

| Greater Palm Springs 2020 Events | 5    |     |      |      |      |      |     |      |      |      |      |      |      |
|----------------------------------|------|-----|------|------|------|------|-----|------|------|------|------|------|------|
| Definite Events                  | 27   | 20  | 20   | 16   | 11   | 7    | 3   | 4    | 11   | 22   | 9    | 3    | 153  |
| Pace Targets                     | 23   | 21  | 15   | 11   | 10   | 7    | 5   | 3    | 8    | 12   | 7    | 3    | 125  |
| Variance                         | 4    | (1) | 5    | 5    | 1    | 0    | (2) | 1    | 3    | 10   | 2    | 0    | 28   |
| Consumption Benchmark            | 43   | 42  | 33   | 24   | 25   | 17   | 14  | 9    | 23   | 37   | 25   | 11   | 303  |
| Pace Percentage                  | 117% | 95% | 133% | 145% | 110% | 100% | 60% | 133% | 138% | 183% | 129% | 100% | 122% |
| Total Demand Events              | 79   | 77  | 57   | 50   | 33   | 22   | 13  | 10   | 26   | 46   | 19   | 6    | 438  |
| Lost Events                      | 52   | 57  | 37   | 34   | 22   | 15   | 10  | 6    | 15   | 24   | 10   | 3    | 285  |
| Conversion Percentage            | 34%  | 26% | 35%  | 32%  | 33%  | 32%  | 23% | 40%  | 42%  | 48%  | 47%  | 50%  | 35%  |
| Tentative Events                 | 29   | 35  | 25   | 18   | 6    | 12   | 6   | 2    | 13   | 17   | 6    | 1    | 170  |