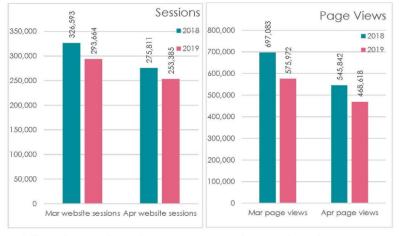

| Pageviews |  |  |  |  |  |  |
| /play/things-to-do/                                            | 44,372    |  |  |  |  |  |  |
| /events/                                                       | 30,586    |  |  |  |  |  |  |
| /chill-deals/                                                  | 26,326    |  |  |  |  |  |  |
| /blog/post/30-free-things-to-do-in-greater-palm-springs/       | 19,227    |  |  |  |  |  |  |
| /events/signature-events/Coachella-valley-music-arts-festival/ | 16,925    |  |  |  |  |  |  |

#### Organic Traffic

Organic traffic continues to be the top traffic driver to the CVB website. In March and April, organic traffic accounted for 47% of total traffic. The other top-performing traffic channel was paid search with 24%.





Website Sessions: 45% to goal



#### How to Get Involved

Partner Extranet: Be sure to keep your profile up to date on the CVB website by logging in to the partner extranet at www.mygpscvb.com. This includes updating listing data and your business description, images and special offers for chillpass.com.

**Chill Pass:** Add your tourism-related offers through the Partner extranet. When you log in, if you have marketing access, click on the Collateral tab on the left of the screen, then click Special Offers to view, add and edit your Chill Pass offers. Your offers will be reviewed before posting live on www.chillpass.com.

Calendar of Events: We love to keep readers informed of the latest events taking place in Greater Palm Springs! If you have a tourism or hospitality-related event tha