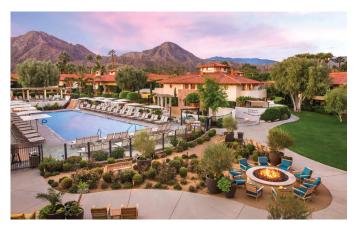

## Miramonte Indian Wells Resort & Spa

Relaxation awaits at the <u>Miramonte Indian Wells Resort</u>. & Spa. Nestled against the Santa Rosa Mountains, it offers stunning views and an intimate location for groups. The guest rooms, suites and villas are woven into 11 acres of olive trees, citrus groves, rose gardens and the chef's own herb and vegetable garden.

#### -FEATURES -

- 215 ROOMS
- 2 RESTAURANTS
- THE WELL SPA
- 35,000 SF OF INDOOR/OUTDOOR EVENT SPACE

| ROOMS                 | 215          |
|-----------------------|--------------|
| SUITES                | 23           |
| INDOOR MEETING SPACE  | 20,000 SF    |
| MEETING SPACES        | 13           |
| LARGEST INDOOR SPACE  | 6,996 SF     |
| OUTDOOR MEETING SPACE | 15,000 SF    |
| RESTAURANTS           | 1            |
| BAR/LOUNGE            | 1            |
| SPA                   | THE WELL SPA |
| FITNESS CENTER        | YES          |