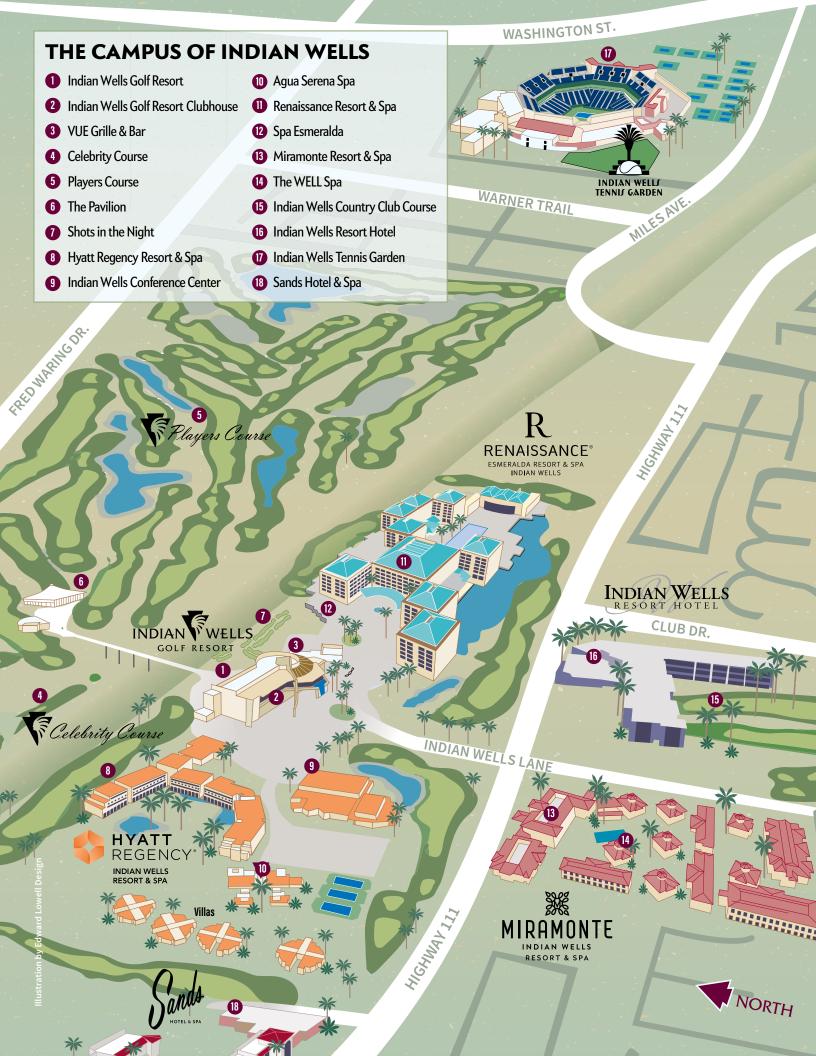

# THE COLLECTION

FOUR SPECTACULAR RESORTS. ONE INSPIRING LOCATION.

The Collection at Indian Wells offers a uniquely inspiring meeting experience with 250,000 SF of combined indoor and outdoor meeting space set among four beautiful resorts. Working in concert with the world-class Indian Wells Golf Resort and the City of Indian Wells, the Collection is perfectly positioned to deliver an exceptional meeting experience for both attendees and planners.

# THE COLLECTION

FOUR SPECTACULAR RESORTS. ONE INSPIRING LOCATION.