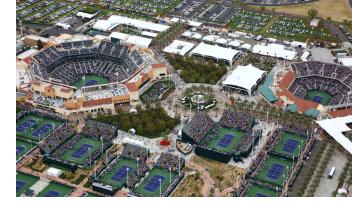

### Indian Wells Tennis Garden

Critically acclaimed and state of the art, the Indian Wells Tennis Garden is home to a number of annual events including the Indian Wells Music Festival, the Pickleball National Championships and, most notably, the BNP Paribas Open. Known lovingly as Tennis Paradise, the venue boasts the world's second-largest tennis stadium and sits on 54 pristine acres. A year-round, full-service tennis club, the Indian Wells Tennis Garden has also hosted a number of concerts, NBA games, art festivals, meetings and more.

#### - FEATURES -

• STADIUM 1: SEATS 16,000 • STADIUM 2: SEATS 8,000 • BANQUET ROOM • EAST & WEST VILLAGE OUTDOOR VENUES • FRONT BOX CLUB

**\** 760-346-4653