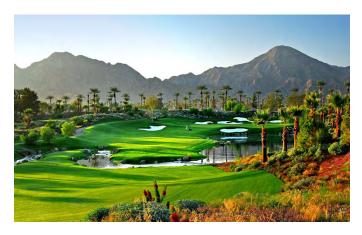

### **Indian Wells Golf Resort**

The Indian Wells Golf Resort offers a truly remarkable guest experience — all within short walking distance from each Collection resort. The perfect venue for world-class golf on either the Celebrity or Players courses, it is also perfect for hosting special events, with private dining room space, a 2,600-SF ballroom and a 5,600-SF pavilion with spectacular direct views of the Santa Rosa Mountains. Shots in the Night offers after-hours fun with glow-in-the-dark golf balls, lighted targets, laser-guided putting games, outdoor seating, a gourmet food truck, a live DJ and bar service.

#### - FEATURES -

• TWO TOP-RANKED AWARD-WINNING GOLF COURSES • VUE GRILLE & BAR, AN AMERICAN GASTRO PUB AND BOURBON BAR • 2,600 SF CELEBRITY BALLROOM • 5.600-SF PAVILION WITH ADJACENT 25.000-SF OUTDOOR LAWN