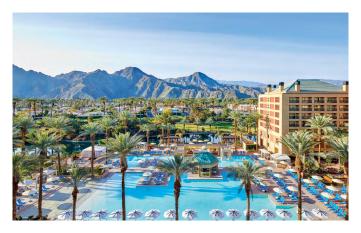

## Renaissance Esmeralda Resort & Spa

The iconic and newly renovated Renaissance Esmeralda Resort & Spa features a 23-acre resort setting with vistas of the Santa Rosa mountains. Featuring 109,000 SF of indoor and outdoor unique and modern meeting spaces that flow to outdoor event lawns, gardens and poolside terraces.

-FEATURES -

- 560 ROOMS
- 3 RESTAURANTS
- SPA ESMERALDA
- 109,000 SF OF INDOOR/OUTDOOR EVENT SPACE

| ROOMS                 | 560           |
|-----------------------|---------------|
| SUITES                | 103           |
| INDOOR MEETING SPACE  | 56,000 SF     |
| MEETING SPACES        | 49            |
| LARGEST INDOOR SPACE  | 20,000 SF     |
| OUTDOOR MEETING SPACE | 53,000 SF     |
| RESTAURANTS           | 3             |
| BAR/LOUNGE            | 1             |
| SPA                   | SPA ESMERALDA |
| FITNESS CENTER        | YES           |