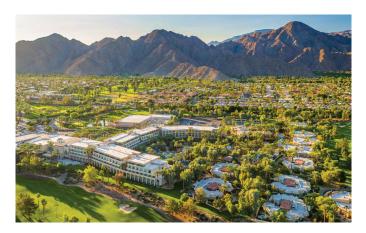

# **Hyatt Regency Indian Wells**

Nestled on 45 acres of lush landscape, Hyatt Regency Indian Wells Resort & Spa offers a substantial 88,000 SF of indoor/outdoor function space, featuring a full-service conference center with 20,000- and 8,000-SF ballrooms. Explore the possibilities of splendid outdoor settings with gardens, lawns and terraces overlooking lagoons and pristine golf views. Coming soon: Two 30-foot water slides and a lazy river!

#### - FEATURES -

- 530 ROOMS 88,000 SF OF INDOOR/OUTDOOR EVENT SPACE
  NEWLY RENOVATED 20,000- AND 8,000-SF BALLROOMS
  - 3 RESTAURANTS BAR AND LOUNGE
  - AGUA SERENA SPA & FITNESS CENTER

| ROOMS                      | 530             |
|----------------------------|-----------------|
| SUITES, VILLAS & BUNGALOWS | 79              |
| INDOOR MEETING SPACE       | 44,000 SF       |
| MEETING SPACES             | 26              |
| LARGEST INDOOR SPACE       | 20,000 SF       |
| OUTDOOR MEETING SPACE      | 40,000 SF       |
| RESTAURANTS                | 3               |
| BAR/LOUNGE                 | 1               |
| SPA                        | AGUA SERENA SPA |
| FITNESS CENTER             | YES             |