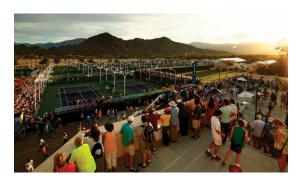

### Indian Wells Tennis Garden

Critically acclaimed and state of the art, the Indian Wells Tennis Garden is home to a number of annual events including the Indian Wells Music Festival, the Pickleball National Championships and, most notably, the BNP Paribas Open. Known lovingly as Tennis Paradise, the venue boasts the world's second-largest tennis stadium and sits on 54 pristine acres. A year-round, full-service tennis club, the Indian Wells Tennis Garden has also hosted a number of concerts, NBA games, art festivals, meetings and more.

#### - FEATURES -

• STADIUM 1: SEATS 16,000 • STADIUM 2: SEATS 8,000 • BANQUET ROOM • EAST & WEST VILLAGE OUTDOOR VENUES • FRONT BOX CLUB

**\** 760-346-4653