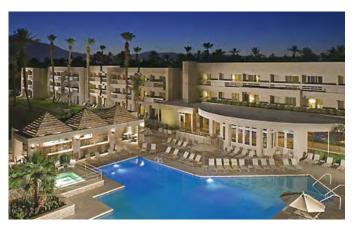

# **Hyatt Regency Indian Wells**

Nestled on 45 acres of lush landscape, Hyatt Regency Indian Wells Resort & Spa offers a substantial 88,000 SF of indoor/outdoor function space, featuring a full-service conference center with 20,000- and 8,000-SF ballrooms. Explore the possibilities of splendid outdoor settings with gardens, lawns and terraces overlooking lagoons and pristine golf views. Coming soon: Two 30-foot water slides and a lazy river!

#### - FEATURES -

- 530 ROOMS 88,000 SF OF INDOOR/OUTDOOR EVENT SPACE
  NEWLY RENOVATED 20,000- AND 8,000-SF BALLROOMS
  - 3 RESTAURANTS BAR AND LOUNGE
  - AGUA SERENA SPA & FITNESS CENTER

| ROOMS                      | 530             |
|----------------------------|-----------------|
| SUITES, VILLAS & BUNGALOWS | 79              |
| INDOOR MEETING SPACE       | 44,000 SF       |
| MEETING SPACES             | 26              |
| LARGEST INDOOR SPACE       | 20,000 SF       |
| OUTDOOR MEETING SPACE      | 40,000 SF       |
| RESTAURANTS                | 3               |
| BAR/LOUNGE                 | 1               |
| SPA                        | AGUA SERENA SPA |
| FITNESS CENTER             | YES             |