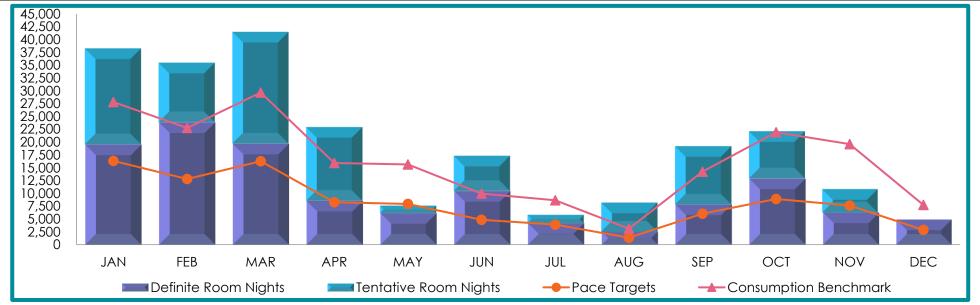

| 0    | 1    | (1) | 0    | 2    | 13   |
| Consumption Benchmark            | 43   | 42   | 34   | 24   | 25  | 18   | 15   | 9    | 23   | 38  | 26   | 11   | 308  |
| Pace Percentage                  | 120% | 136% | 110% | 114% | 71% | 160% | 100% | 100% | 120% | 88% | 100% | 200% | 115% |
| Total Demand Events              | 38   | 42   | 30   | 39   | 20  | 16   | 14   | 7    | 20   | 26  | 13   | 4    | 269  |
| Lost Events                      | 20   | 23   | 19   | 31   | 15  | 8    | 10   | 5    | 14   | 19  | 8    | 0    | 172  |
| Conversion Percentage            | 47%  | 45%  | 37%  | 21%  | 25% | 50%  | 29%  | 29%  | 30%  | 27% | 38%  | 100% | 36%  |
| Tentative Events                 | 18   | 19   | 18   | 17   | 6   | 7    | 3    | 2    | 8    | 9   | 5    | 0    | 112  |





#### **DESTINATION SERVICES**

In support of the CVB sales teams, Destination Services has had the opportunity to assist with 36 site visits and plan 29 client events during the reporting period. Additionally, 532 partners have been referred to meeting planners to assist with their in-destination needs.

October 2019

#### JULY - SEPTEMBER HIGHLIGHTS

The Destination Services team planned and organized 12 programs encompassing 29 events and activities including 3 trade shows, 1 reverse trade show, 24 client events and 1 CVB event. In addition, the team:

- Fulfilled 23 Convention Sales client requests resulting in 532 CVB Partner referrals
- Assisted a total of 9 Convention Sales clients with their service requests/fulfillments
- Organized 36 site visits representing 18,624 room nights