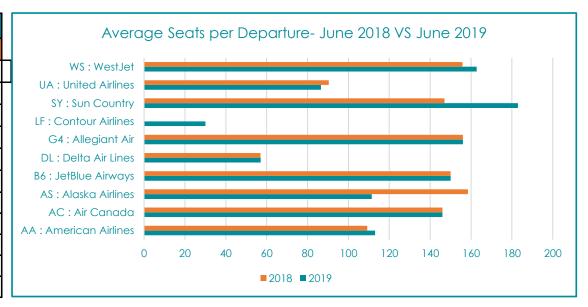

| 150.0  | 151.2  | 156.0  | 151.8  | 150.0  | 150.0  |
| DL : Delta Air Lines                          | 57.0   | 58.1   | 84.5   | 117.4  | 120.6  | 115.2  |
| F9 : Frontier Airlines                        | 0.0    | 181.0  | 182.5  | 181.8  | 184.0  | 183.9  |
| G4 : Allegiant Air                            | 156.0  | 156.0  | 156.0  | 156.0  | 156.0  | 156.0  |
| LF : Contour Airlines                         | 30.0   | 30.0   | 30.0   | 30.0   | 30.0   | 30.0   |
| SY : Sun Country                              | 183.0  | 183.0  | 183.0  | 183.0  | 183.0  | 183.0  |
| UA : United Airlines                          | 86.6   | 94.3   | 83.4   | 90.6   | 94.4   | 73.5   |
| WS : WestJet                                  | 162.8  | 154.0  | 155.1  | 153.4  | 159.7  | 160.4  |



Source: Diio Mi Express (Note: All new air service has not been loaded)

October 2019 Departures by Aircraft Type

Average Daily Opportunities

|                        | '                          |              |            | •                                 |
|------------------------|----------------------------|--------------|------------|-----------------------------------|
| Market Airline         | Aircraft Type              | # of Flights | # of Seats | Average Daily Fl<br>Opportunities |
| AA : American Airlines | A319                       | 23           | 2,944      | 0.8                               |
| AA : American Airlines | B737-800 Passenger         | 100          | 16,000     | 3.3                               |
| AA : American Airlines | CRJ-700