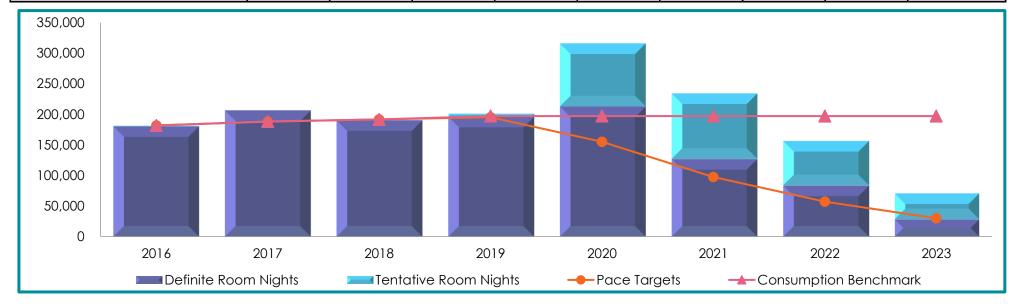

| 238  | 97   | 51   | 15  | 1,116 |
| Pace Targets                | 207  | 95   | 47   | 298  | 175  | 84   | 39   | 19  | 964   |
| Variance                    | 24   | 35   | 7    | 2    | 63   | 13   | 12   | (4) | 152   |
| Consumption Benchmark       | 302  | 302  | 302  | 308  | 308  | 308  | 308  | 308 | 2,446 |
| Pace Percentage             | 112% | 137% | 115% | 101% | 136% | 115% | 131% | 79% | 116%  |
| Total Demand Events         | 721  | 333  | 129  | 986  | 695  | 269  | 121  | 52  | 3,306 |
| Lost Events                 | 490  | 203  | 75   | 686  | 457  | 172  | 70   | 37  | 2,190 |
| Conversion Percentage       | 32%  | 39%  | 42%  | 30%  | 34%  | 36%  | 42%  | 29% | 34%   |
| Tentative Events            | 122  | 111  | 60   | 15   | 187  | 112  | 52   | 21  | 680   |



# **Greater Palm Springs** 2019 Pace Report

| Greater Palm Springs 2019 | JAN    | FEB     | MAR     | APR    | MAY    | JUN     | JUL    | AUG    | SEP    | OCT    | NOV     | DEC    | TOTAL   |
|---------------------------|--------|---------|---------|--------|--------|---------|--------|--------|--------|--------|---------|--------|---------|
| Definite Room Nights      | 29,760 | 21,677  | 20,849  | 16,049 | 25,864 | 7,485   | 8,437  | 2,410  | 15,363 | 22,079 | 16,557  | 9,340  | 195,870 |
| Pace Targets              | 27,798 | 22,747  | 29,656  | 15,914 | 15,659 | 9,957   | 8,655  | 3,123  | 14,226 | 21,363 | 18,783  | 7,248  | 195,129 |
| Variance                  | 1,962  | (1,070) | (8,807) | 135    | 10,205 | (2,472) | (218)  | (713)  | 1,137  | 716    | (2,226) | 2,092  | 741