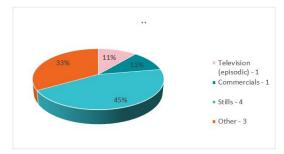

zon for Film Oasis.

#### June 2019 Production Report

In June, Greater Palm Springs had **7 productions**, which resulted in a minimum of **5 overnight stays**. Productions ranged from shows like *The Great Food Truck Race* to an album photoshoot for Jeff Goldblum.



#### July Production Report

In July, Greater Palm Springs had **12 productions**, which resulted in a minimum of **128 overnight stays**. Productions ranged from a feature film that wrapped a three-month shoot in the destination to a fashion shoot for *Vanity Fair Italy*.



#### **August Production Report**

In August, Greater Palm Springs had **9 productions**, which resulted in a minimum of **13 overnight stays**. Productions this month were mainly still photography shoots with one episodic TV show filming in the area.



#### Upcoming

Film Oasis is working on a Zone 2 FAM to be held in late October in partnership with the Riverside County Film Commission.

In addition, we are preparing for the American Film Market (AFM), which takes place November 6-13 in Santa Monica. The American Film Market is a \$1B marketplace where production and distribution deals are closed—in every stage of development and production.

#### Greater Palm Springs Restaurant Week

On October 1, 2019, the CVB held a dineGPS advisory committee meeting. Topics covered during this meeting included a recap of the 2019 Restaurant Week outcome and the event dates and menu format for Restaurant Week 2020.

Restaurant Week 2020 event dates have been confirmed for:

• Friday, May 29–Sunday, June 7, 2020

#### Menu format:

- Lunch menus for