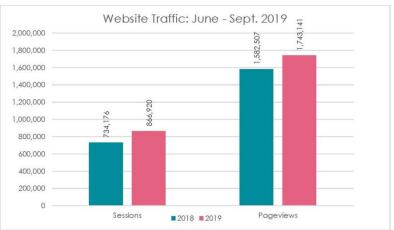

for restaurants and foodies.



If you have any questions about Marketing, please contact:

Colleen Pace, Chief Marketing Officer

cpace@gpscvb.com | 760.969.1347

Dana Fury, Marketing Manager dfury@gpscvb.com | 760.969.1345



# Digital Analytics

Digital Marketing is continuing to optimize the digital presence of the destination through online channels, including the website and email. Summer strategies for the website included the promotion of **Greater Palm Springs Restaurant Week** and **Chill Deals** to drive visitation from Southern California markets. As the digital landscape continues to evolve, the CVB is contracted with its web developer, Simpleview, to debut a website redesign in August 2020.

HOME

October 2019

Archive

#### Website (June-Sept. 2019)

#### Website Traffic





The website performed strongly throughout the summer months, with Greater Palm Springs Restaurant Week, the summer Chill Deals campaign and the blog acting as primary traffic drivers. The top-performing pages are listed below:

#### Top 5 Pages

- /play/things-to-do/
- /events/
- /blog/post/30-free-things-to-do-in-greater-palm-springs
- /blog/post/hot-water-guide-to-desert-hot-springs/
- /chill-deals/

#### **Traffic Sources**

Organic search continues to be the largest traffic driver to the CVB website, accounting for more than 40% of traffic. Paid search advertising also drives high traffic volume, accounting for more than 35% of traffic. Direct, referral and social media traffic round out the overall website traffic makeup.



#### Mobile Users

Mobile website usage continues to grow,