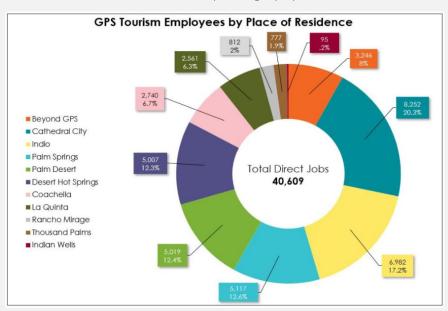

|
| Business Services                  | 232    | 1,978    | 456     | 2,666  |  |  |
| Education and Health Care          | -      | 14       | 1,465   | 1,479  |  |  |
| Recreation and Entertainment       | 7,062  | 319      | 209     | 7,590  |  |  |
| Lodging                            | 6,583  | 53       | 65      | 6,701  |  |  |
| Food and Beverage                  | 16,654 | 551      | 964     | 18,169 |  |  |
| Personal Services                  | 1,825  | 325      | 593     | 2,743  |  |  |
| Government                         | -      | 243      | 89      | 332    |  |  |
| TOTAL                              | 40,609 | 5,420    | 5,837   | 51,866 |  |  |

Source: Tourism Economics

11014

October 2019

Archive

Here's a look at the breakdown of numbers and percentage by city:



#### DESTINATION NEXT - GREATER PALM SPRINGS DESTINATION EXPERIENCE PLAN

The CVB is continuing to work with NextFactor on the second phase of **Destination NEXT**, creating a **Destination Experience Plan** for each city. The goals of the Destination Experience Plan are to:

- Develop and create product development/guest experience strategies (long- and shortterm) for each city.
- Prepare recommendations for new visitor experience/engagement, and improve existing
  ones that fit the city. (This could include attractions, events, wayfinding, infrastructure,
  policy, etc.)
- Inspire and educate the cities with examples/case studies provided by NextFactor.

To achieve these goals, Paul Ouimet, President/CEO of NextFactor, visited Greater Palm Springs September 2-12, 2019. During these dat