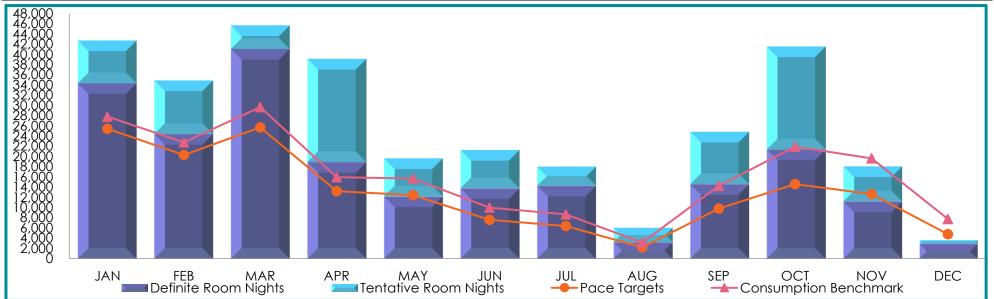

| 12   | 1    | 2    | 63   |
| Consumption Benchmark            | 43   | 42   | 34   | 24   | 25   | 18   | 15   | 9    | 23   | 38   | 26   | 11   | 308  |
| Pace Percentage                  | 144% | 120% | 135% | 127% | 129% | 130% | 200% | 100% | 120% | 175% | 110% | 150% | 136% |
| Total Demand Events              | 134  | 133  | 100  | 70   | 43   | 37   | 27   | 15   | 41   | 58   | 27   | 10   | 695  |
| Lost Events                      | 88   | 97   | 69   | 51   | 25   | 24   | 13   | 11   | 29   | 30   | 16   | 4    | 457  |
| Conversion Percentage            | 34%  | 27%  | 31%  | 27%  | 42%  | 35%  | 52%  | 27%  | 29%  | 48%  | 41%  | 60%  | 34%  |
| Tentative Events                 | 22   | 36   | 18   | 27   | 16   | 9    | 9    | 5    | 10   | 18   | 13   | 4    | 187  |



# **Greater Palm Springs** 2021 Pace Report

| Greater Palm Springs 2021 | JAN    | FEB    | MAR    | APR    | MAY     | JUN    | JUL    | AUG   | SEP    | OCT    | NOV     | DEC   | TOTAL   |
|---------------------------|--------|--------|--------|--------|---------|--------|--------|-------|--------|--------|---------|-------|---------|
| Definite Room Nights      | 19,496 | 23,806 | 19,658 | 8,561  | 6,160   | 10,462 | 4,185  | 2,570 | 7,835  | 12,902 | 6,292   | 4,910 | 126,837 |
| Pace Targets              | 16,338 | 12,821 | 16,277 | 8,278  | 7,928   | 4,848  | 3,927  | 1,368 | 6,038  | 8,905  | 7,624   | 2,890 | 97,242  |
| Variance                  | 3,158  | 10,985 | 3,381  | 283    | (1,768) | 5,614  | 258    | 1,202 | 1,797  | 3,997  | (1,332) | 2,020 | 29,595  |
| Consumption