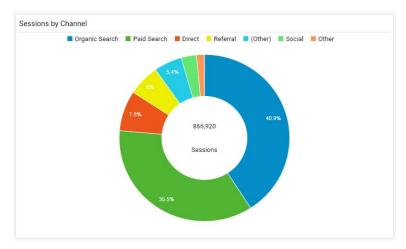

#### F/Y 2019-2020 PROPOSED BUDGET

Rolf Hoehn invited Scott White to introduce the budget discussion. White noted that Aftab Dada is Chair of the Budget Committee. Dada reported that the budget is a conservative and achievable budget. He is confident the CVB will exceed the projected numbers. White explained the slide with the pie chart depicting the revenue sources and their respective percentages. The growth in the budget for 2019-2020 will go toward marketing and air service. Members complimented Bill Judson on the completion of his first budget at the CVB.