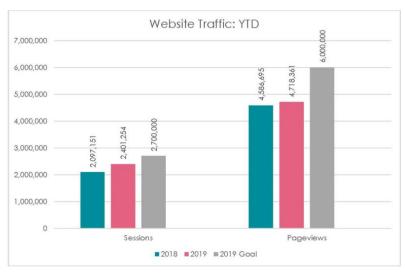

s for restaurants and foodies.



If you have any questions about Marketing, please contact:

Colleen Pace, Chief Marketing Officer

cpace@gpscvb.com | 760.969.1347

Dana Fury, Marketing Manager dfury@gpscvb.com | 760.969.1345



# Digital Analytics

Digital Marketing is continuing to optimize the digital presence of the destination through online channels, including the website and email. Summer strategies for the website included the promotion of **Greater Palm Springs Restaurant Week** and **Chill Deals** to drive visitation from Southern California markets. As the digital landscape continues to evolve, the CVB is contracted with its web developer, Simpleview, to debut a website redesign in August 2020.

HOME

October 2019

Archive

#### Website (June-Sept. 2019)

#### Website Traffic





The website performed strongly throughout the summer months, with Greater Palm Springs Restaurant Week, the summer Chill Deals campaign and the blog acting as primary traffic drivers. The top-performing pages are listed below:

#### Top 5 Pages

- /play/things-to-do/
- /events/
- /blog/post/30-free-things-to-do-in-greater-palm-springs
- /blog/post/hot-water-guide-to-desert-hot-springs/
- /chill-deals/

#### **Traffic Sources**

Organic search continues to be the largest traffic driver to the CVB website, accounting for more than 40% of traffic. Paid search advertising also drives high traffic volume, accounting for more than 35% of traffic. Direct, referral and social media traffic round out the overall website traffic makeup.



#### Mobile Users

Mobile website usage continues to gro