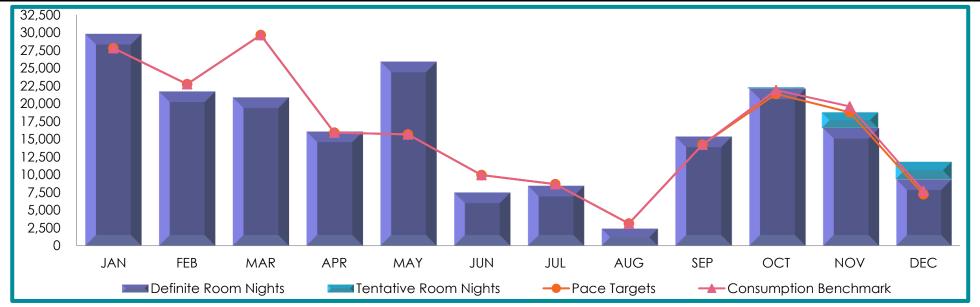

) | 2    | 4    | 2    |
| Consumption Benchmark                   | 43  | 42  | 34  | 24  | 25   | 18   | 15   | 9   | 23   | 38  | 26   | 11   | 308  |
| Pace Percentage                         | 93% | 86% | 91% | 96% | 132% | 117% | 100% | 89% | 104% | 94% | 109% | 144% | 101% |
| Total Demand Events                     | 127 | 148 | 101 | 93  | 86   | 60   | 61   | 22  | 85   | 105 | 72   | 26   | 986  |
| Lost Events                             | 87  | 112 | 70  | 70  | 53   | 39   | 46   | 14  | 61   | 73  | 48   | 13   | 686  |
| Conversion Percentage                   | 31% | 24% | 31% | 25% | 38%  | 35%  | 25%  | 36% | 28%  | 30% | 33%  | 50%  | 30%  |
| Tentative Events                        | 0   | 0   | 0   | 0   | 0    | 0    | 0    | 0   | 0    | 5   | 6    | 4    | 15   |



## **Greater Palm Springs** 2020 Pace Report

| Greater Palm Springs 2020 | JAN     | FEB     | MAR    | APR    | MAY    | JUN    | JUL    | AUG    | SEP    | OCT    | NOV     | DEC     | TOTAL   |
|---------------------------|---------|---------|--------|--------|--------|--------|--------|--------|--------|--------|---------|---------|---------|
| Definite Room Nights      | 34,300  | 24,413  | 40,960 | 18,956 | 12,239 | 13,815 | 14,333 | 3,236  | 14,639 | 21,392 | 11,256  | 2,900   | 212,439 |
| Pace Targets              | 25,419  | 20,289  | 25,684 | 13,209 | 12,421 | 7,584  | 6,365  | 2,199  | 9,775  | 14,586 | 12,632  | 4,767   | 154,930 |
| Variance                  | 8,881   | 4,124   | 15,276 | 5,747  | (182)  | 6,231  | 7,968  | 1,037  | 4,864  | 6,806  | (1,376) | (1,867) | 57