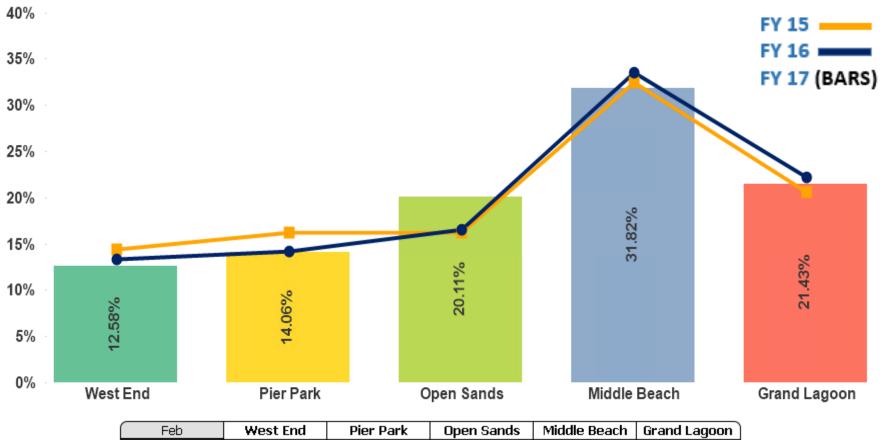

### Annual % of Gross Receipts by Zones Three Year Comparison

| Feb  | West End | Pier Park | Open Sands | Middle Beach | Grand Lagoon |
|------|----------|-----------|------------|--------------|--------------|
| FY16 | 14.48%   | 16.21%    | 16.24%     | 32.49%       | 20.58%       |
| FY17 | 13.33%   | 14.23%    | 16.60%     | 33.57%       | 22.27%       |
| FY18 | 12.58%   | 14.06%    | 20.11%     | 31.82%       | 21.43%       |
|      |          |           |            |              |              |