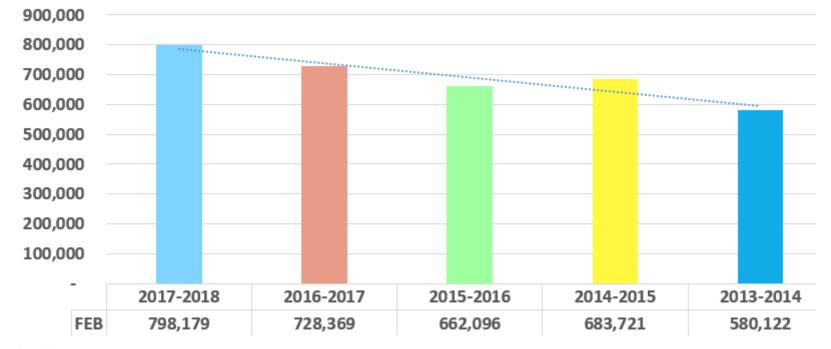

## **Revenue Analysis:**

## **Panama City Beach**

## Schedule of Collection Allocation Panama City Beach

10,690

3,249,534

24

|                   | For the mor      | nth ending Februa | ry 2017   | For the n      | onth ending Februar   | y 2016    |
|-------------------|------------------|-------------------|-----------|----------------|-----------------------|-----------|
|                   | Current period   | Prior periods     | Total     | Current period | Prior periods         | Total     |
| Taxes             | 773,105          | 18,387            | 791,492   | 671,183        | 45,310                | 716,493   |
| Penalties         | 2,854            | 3,545             | 6,399     | 2,271          | 8,640                 | 10,911    |
| Interest          | 4                | 284               | 288       | 4              | 961                   | 965       |
| Total Collections | 775,963          | 22,216            | 798,179   | 673,458        | 54,911                | 728,369   |
|                   | Fiscal year to o | date through Febr | uary 2017 | Fiscal year    | to date through Febru | iary 2016 |
|                   | Current period   | Prior periods     | Total     | Current period | Prior periods         | Total     |
| Taxes             | 3,483,302        | 137,995           | 3,621,297 | 3,238,820      | 166,439               | 3,405,259 |