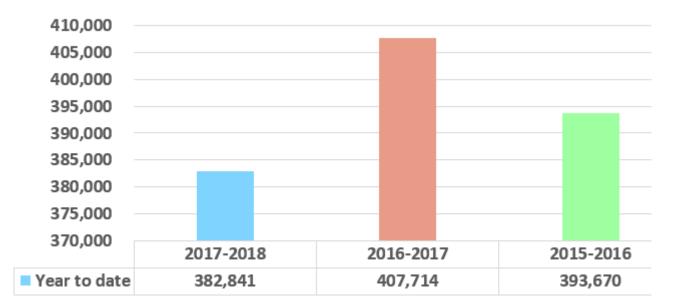

| 0             | n/a    |        |           |
| August    |      |            |                      |            | 0             | n/a    |        |           |
| September |      |            |                      |            | 0             | n/a    |        |           |
| Total     | \$   | 710,372    | \$                   | 659,189    | \$<br>51,183  | 7.76%  | \$     | 672,659   |

# of One Cent Panama City Beach

Value

Note: This report represents an accrual basis accounting of the value of one cent of collections within the month/year presented. These figures change over time due to past due collections.



### **Revenue Analysis:**

## **Panama City**

#### For the month ending February 28, 2018





## **Panama City**

#### Five months ending February 28, 2018





#### Value of One Cent Panama City Fiscal Years Ending September 30, 2018 and 2017

| Month    | 201   | 7-2018  | 2016  | 5-2017  | \$ Variance % Varianc |         | 6 Variance | 2016-2017 |         |
|----------|-------|---------|-------|---------|-----------------------|---------|------------|-----------|---------|
|          | As of | 3/31/18 | As of | 3/31/17 |                       |         |            | FINAL     | 3/31/18 |
| October  | \$    | 20,233  | \$    | 22,369  | \$                    | (2,136) | -9.55%     | \$        | 22,369  |
| November |       | 13,895  |       | 14,751  |                       | (856)   | -5.80%     |           | 14,751  |
| December |       | 12,628  |       | 13,059  |                       | (431)   | -3.30%     |           | 13,059  |
| Ja