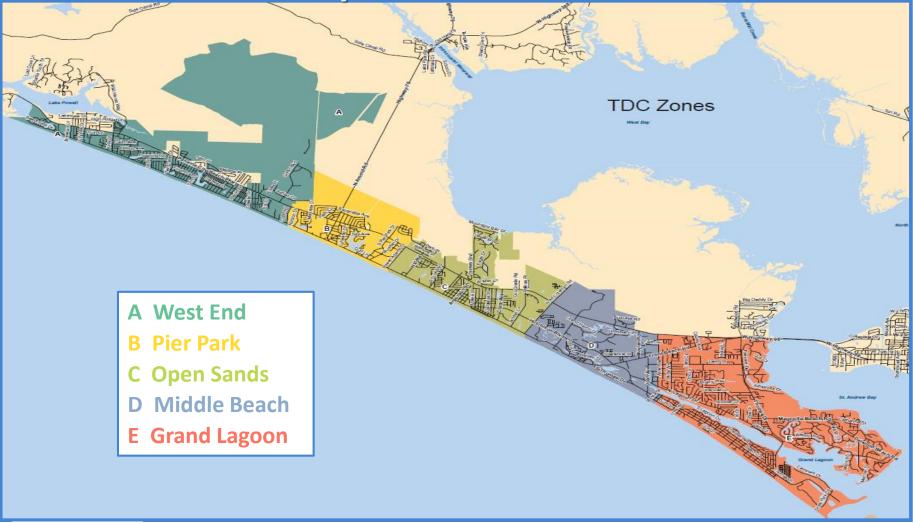

4               | 288       | 4              | 961                   | 965       |
| Total Collections | 775,963          | 22,216            | 798,179   | 673,458        | 54,911                | 728,369   |
|                   | Fiscal year to o | date through Febr | uary 2017 | Fiscal year    | to date through Febru | iary 2016 |
|                   | Current period   | Prior periods     | Total     | Current period | Prior periods         | Total     |
| Taxes             | 3,483,302        | 137,995           | 3,621,297 | 3,238,820      | 166,439               | 3,405,259 |

35,116

3,188

3,659,601

10,759

3,494,072

11

Prove the later

24,357

3,177

165,529



Penalties

**Total Collections** 

Interest

40,653

6,805

3,452,717

29,963

6,781

203,183

### Layout of TDC Zones







### Annual % of Gross Receipts by Zones Three Year Comparison



| Feb  | West End | Pier Park | Open Sands | Middle Beach | Grand Lagoon |
|------|----------|-----------|------------|--------------|--------------|
| FY16 | 14.48%   | 16.21%    | 16.24%     | 32.49%       | 20.58%       |
| FY17 | 13.33%   | 14.23%    | 16.60%     | 33.57%       | 22.27%       |
| FY18 | 12.58%   | 14.06%    | 20.11%     | 31.82%       | 21.43%       |
|      |          |           |            |              |              |



Panama City Beach



## Total Unit Count Three Year February Comparison



| ( |       | Oct    | Nov    | Dec    | Jan    | Feb    | Mar    | Apr    | May    | Jun    | Jul    | Aug    | Sep    |
|---|-------|--------|--------|--------|--------|--------|--------|--------|---