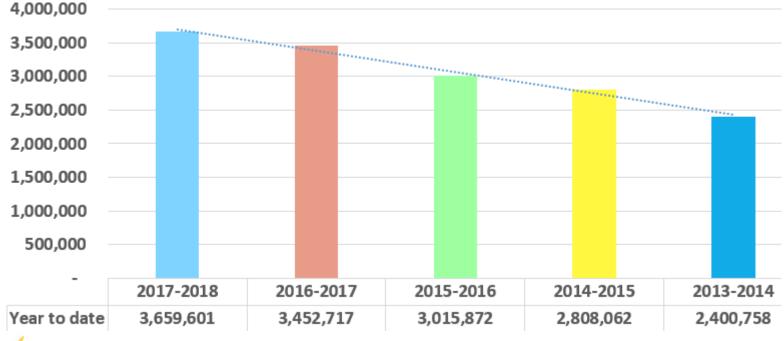

cs are based upon tax returns that have been submitted and paid, even when there is no income to report. Statistics are subject to change due to subsequent collections and future enforcement action.
- 6. Unit counts for hotels, motels and miscellaneous properties are obtained from representatives of those properties.
- 7. Miscellaneous properties include campgrounds, apartments, duplex / multifamily and timeshare properties.

If I can be of further assistance to the Council, or should you wish to discuss this report further, please do not hesitate to contact me.

Bay County Tourist Development Council Sincerely,

**Clerk of Court and Comptroller** 

### For the month ending February 28, 2018





## **Revenue Analysis:**

## **Panama City Beach**

### Five months ending February 28, 2018





#### Value of One Cent Panama City Beach Fiscal Years Ending September 30, 2018 and 2017

| Month     | 20   | 17-2018    | 2016-2017 \$Variance |            | 6 Variance    | 201    | 6-2017 |           |
|-----------|------|------------|----------------------|------------|---------------|--------|--------|-----------|
|           | As o | of 3/31/18 | As c                 | of 3/31/17 |               |        | FINA   | L 3/31/18 |
| October   | \$   | 256,400    | \$                   | 260,256    | \$<br>(3,856) | -1.48% | \$     | 258,311   |
| November  |      | 113,079    |                      | 97,492     | 15,587        | 15.99% |        | 97,543    |
| December  |      | 84,406     |                      | 76,684     | 7,722         | 10.07% |        | 85,702    |
| January