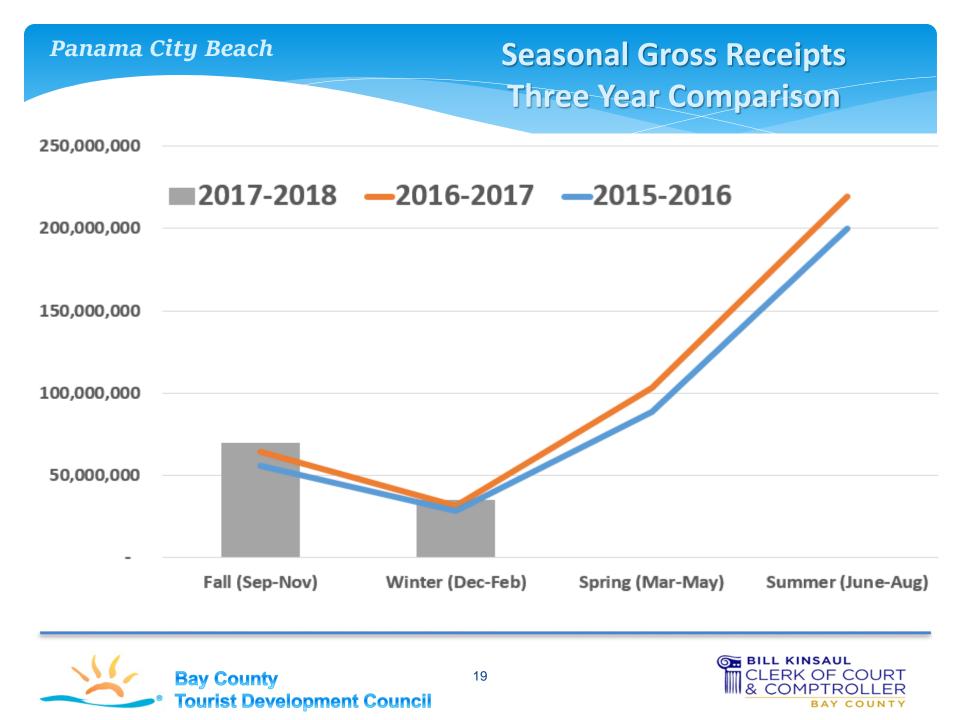

### Annual % of Gross Receipts by Zones Three Year Comparison

| Feb  | West End | Pier Park | Open Sands | Middle Beach | Grand Lagoon |
|------|----------|-----------|------------|--------------|--------------|
| FY16 | 14.48%   | 16.21%    | 16.24%     | 32.49%       | 20.58%       |
| FY17 | 13.33%   | 14.23%    | 16.60%     | 33.57%       | 22.27%       |
| FY18 | 12.58%   | 14.06%    | 20.11%     | 31.82%       | 21.43%       |
|      |          |           |            |              |              |