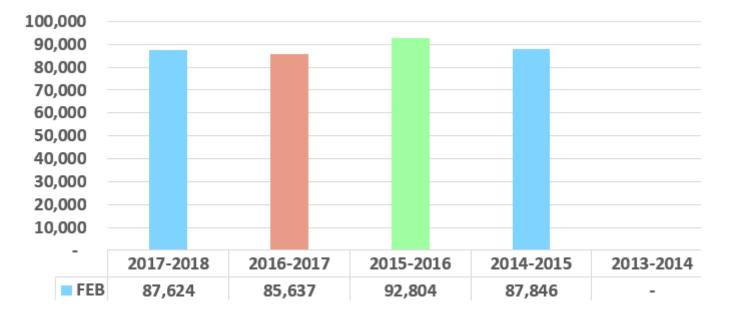

### **Revenue Analysis:**

## **Panama City**

#### For the month ending February 28, 2018