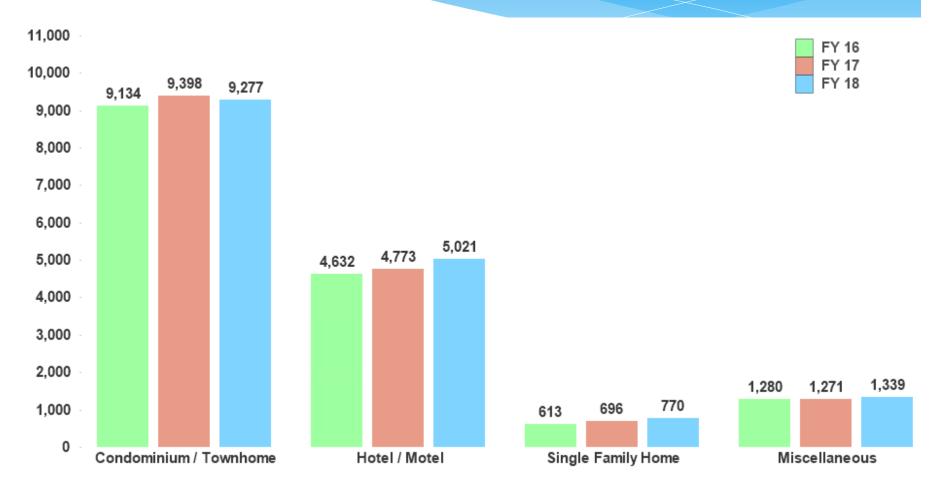

## Unit Count by Property Type Three Year February Comparison

Miscellaneous Includes: Campgrounds, Apartments, Duplex / Multi-family and Timeshare properties.

Panama City Beach

Miscellaneous Includes: Campgrounds, Apartments, Duplex / Multi-family and Timeshare properties.

Miscellaneous Includes: Campgrounds, Apartments, Duplex / Multi-family and Timeshare properties.