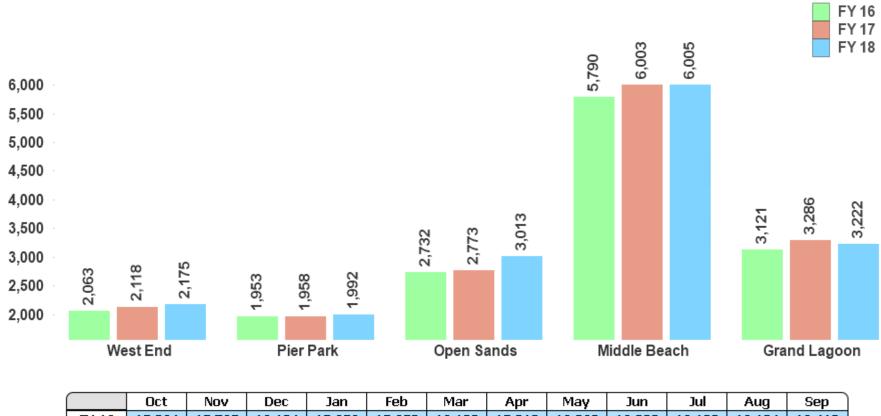

## Total Unit Count Three Year February Comparison

| ( |       | Oct    | Nov    | Dec    | Jan    | Feb    | Mar    | Apr    | May    | Jun    | Jul    | Aug    | Sep    |
|---|-------|--------|--------|--------|--------|--------|--------|--------|--------|--------|--------|--------|--------|
| [ | FY 16 | 15,964 | 15,765 | 16,104 | 15,656 | 15,659 | 16,199 | 15,812 | 16,068 | 16,333 | 16,180 | 16,134 | 16,419 |
| [ | FY 17 | 16,085 | 16,091 | 16,398 | 16,076 | 16,138 | 16,456 | 16,387 | 16,433 | 16,621 | 16,680 | 16,695 | 16,817 |
| ( | FY 18 | 16,601 | 16,580 | 16,777 | 16,668 | 16,407 |        |        |        |        |        |        |        |