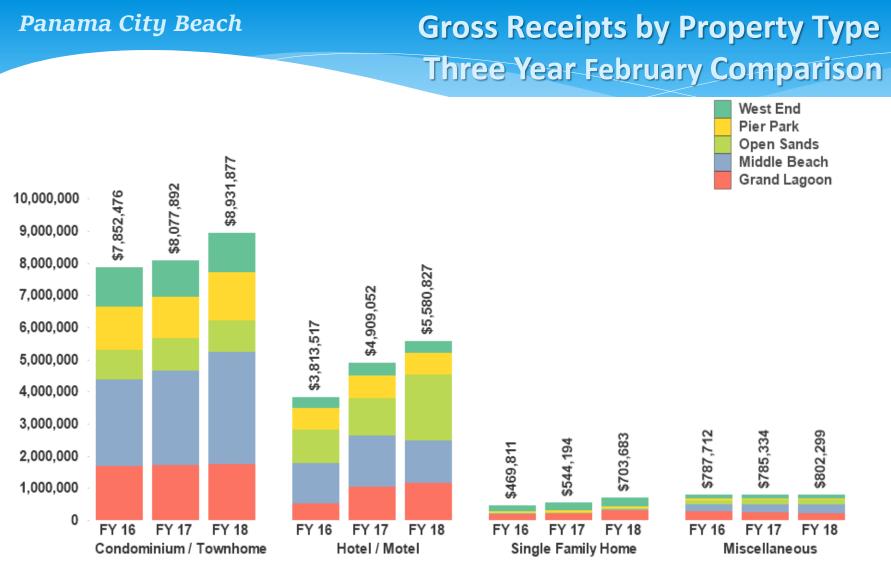

### Annual % of Gross Receipts by Zones Three Year Comparison

| Feb  | West End | Pier Park | Open Sands | Middle Beach | Grand Lagoon |
|------|----------|-----------|------------|--------------|--------------|
| FY16 | 14.48%   | 16.21%    | 16.24%     | 32.49%       | 20.58%       |
| FY17 | 13.33%   | 14.23%    | 16.60%     | 33.57%       | 22.27%       |
| FY18 | 12.58%   | 14.06%    | 20.11%     | 31.82%       | 21.43%       |
|      |          |           |            |              |              |