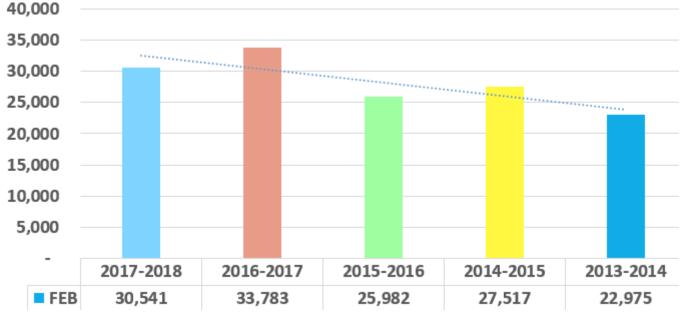

## Total Unit Count Three Year February Comparison

| ( |       | Oct    | Nov    | Dec    | Jan    | Feb    | Mar    | Apr    | May    | Jun    | Jul    | Aug    | Sep    |
|---|-------|--------|--------|--------|--------|--------|--------|--------|--------|--------|--------|--------|--------|
| [ | FY 16 | 15,964 | 15,765 | 16,104 | 15,656 | 15,659 | 16,199 | 15,812 | 16,068 | 16,333 | 16,180 | 16,134 | 16,419 |
| [ | FY 17 | 16,085 | 16,091 | 16,398 | 16,076 | 16,138 | 16,456 | 16,387 | 16,433 | 16,621 | 16,680 | 16,695 | 16,817 |
| ( | FY 18 | 16,601 | 16,580 | 16,777 | 16,668 | 16,407 |        |        |        |        |        |        |        |