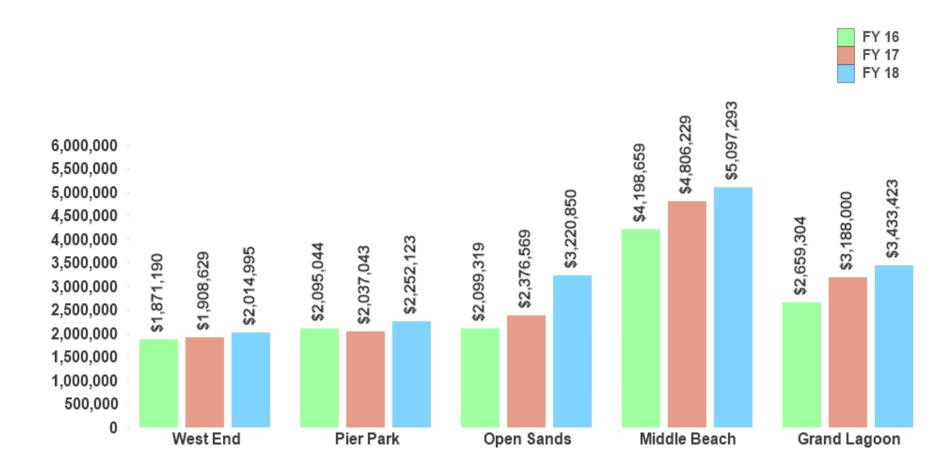

## Gross Rental Receipts Three Year February Comparison

\*Rounded to nearest whole dollar per each element

Panama City Beach

\*Rounded to nearest whole dollar per each element

\*Rounded to nearest whole dollar per each element