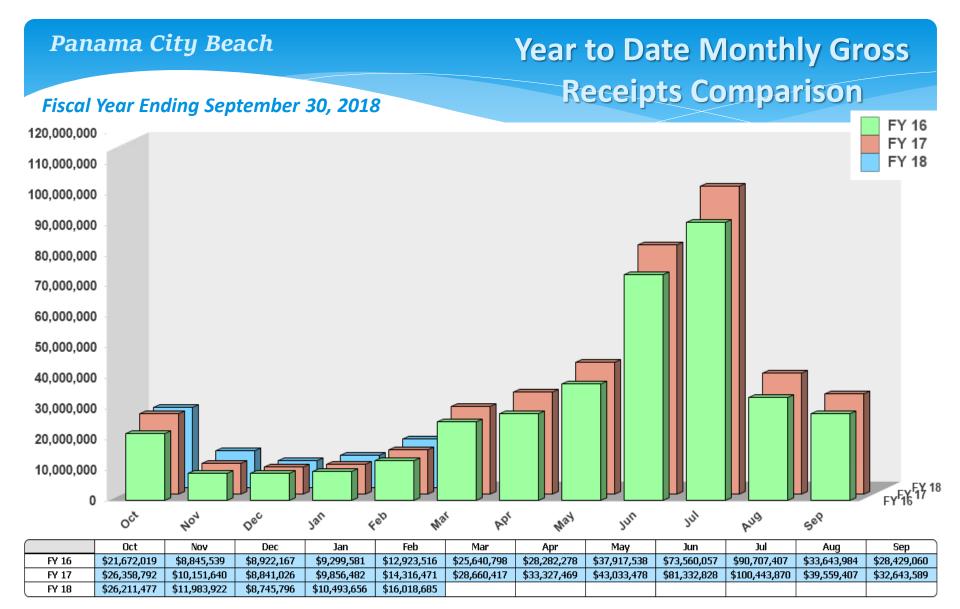

## Gross Rental Receipts Three Year February Comparison

\*Rounded to nearest whole dollar per each element

Panama City Beach