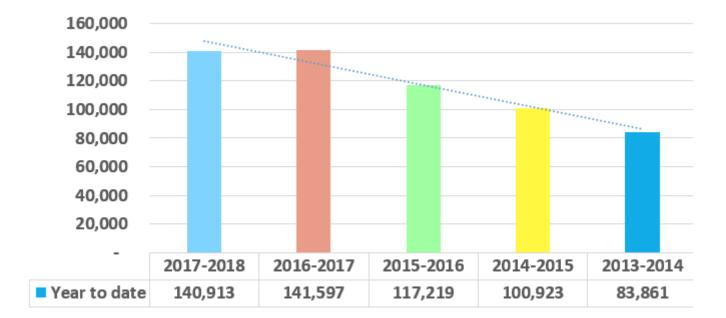

## Gross Rental Receipts Three Year February Comparison

\*Rounded to nearest whole dollar per each element

Panama City Beach