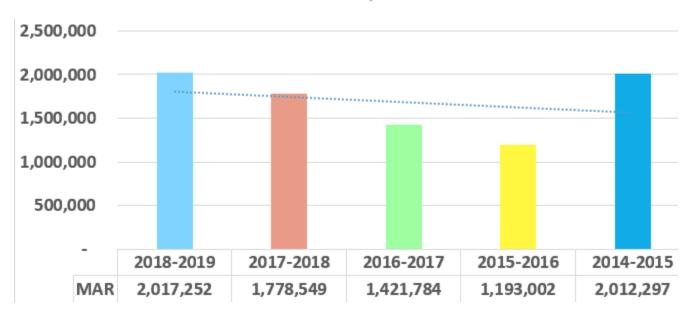

#### Cash Collection Analysis: Panama City Beach

## Six months ending March 31, 2019