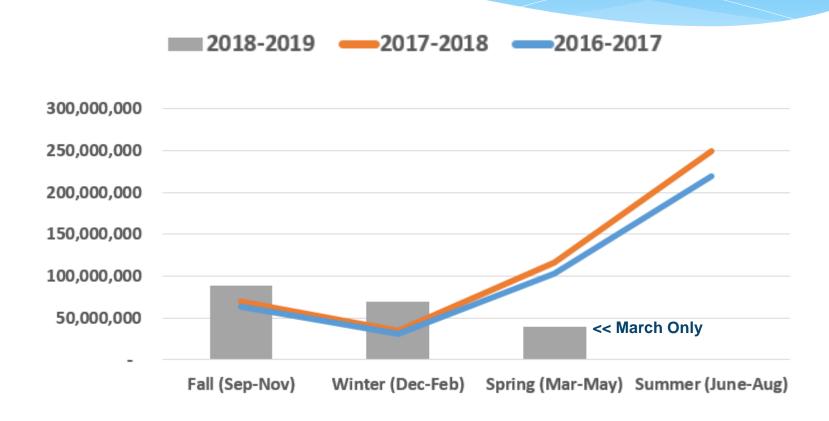

## Seasonal Gross Receipts Three Year Comparison

## Year to Date Monthly Gross Receipts Comparison

#### Fiscal Year Ending September 30, 2019

|       | Oct          | Nov          | Dec          | Jan          | Feb          | Mar          | Apr          | May          | Jun          | Jul           | Aug          | Sep          |
|-------|--------------|--------------|--------------|--------------|--------------|--------------|--------------|--------------|--------------|---------------|--------------|--------------|
| FY 17 | \$26,356,965 | \$10,153,063 | \$9,131,955  | \$9,865,719  | \$14,321,400 | \$28,666,048 | \$33,329,202 | \$43,037,246 | \$81,349,653 | \$100,458,789 | \$39,579,971 | \$32,677,105 |
| FY 18 | \$26,218,386 | \$11,986,212 | \$9,218,282  | \$10,509,137 | \$16,210,829 | \$36,852,493 | \$34,630,746 | \$46,088,014 | \$93,073,143 | \$104,441,174 | \$47,936,467 | \$35,913,307 |
| FY 19 | \$27,430,353 | \$28,838,959 | \$23,319,519 | \$24,233,758 | \$24,706,628 | \$41,096,932 |              |              |              |               |              |              |