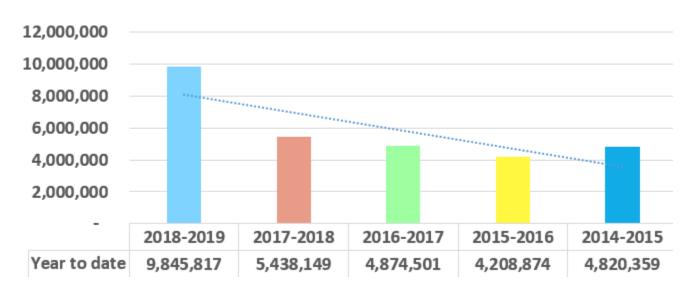

#### Cash / Accrual Breakdown

#### **Panama City Beach**

| Ъ                     |
|-----------------------|
| $\boldsymbol{\sigma}$ |
|                       |
| 0                     |
| Ξ                     |
| ă                     |
| 0                     |
| Q                     |
| 퐈                     |
| 3                     |
| 0                     |
| Ξ.                    |
| I                     |
| ä                     |
| -                     |

|     |    |                 |    |              |    | tion Period  |            |             |     |             |            |            |     |             |
|-----|----|-----------------|----|--------------|----|--------------|------------|-------------|-----|-------------|------------|------------|-----|-------------|
|     |    | <u>Oct</u>      | No | <u>v</u>     | De | <u>C</u>     | <u>Jan</u> |             | Feb | <u>)</u>    | <u>Mar</u> |            |     |             |
| Pre | е  | \$1,415,925.93  | \$ | 122,667.31   | \$ | 42,573.09    | \$         | 11,126.69   | \$  | 7,097.89    | \$         | 24,077.77  | \$1 | ,623,468.68 |
| Oc  | t: | \$ 912,924.65   | \$ | 400,750.01   | \$ | 4,330.00     | \$         | 4,843.61    | \$  | 88.15       | \$         | 510.28     | \$1 | ,323,446.70 |
| No  | V  | \$ 5,665.71     | \$ | 1,357,847.24 | \$ | 26,980.33    | \$         | 5,169.62    | \$  | 2,652.38    | \$         | 150.00     | \$1 | ,398,465.28 |
| De  | С  | \$ 2,522.55     | \$ | 11,717.69    | \$ | 1,085,771.49 | \$         | 22,881.37   | \$  | 6,835.04    | \$         | 3,609.52   | \$1 | ,133,337.66 |
| Ja  | n  | \$ 137.72       | \$ | 179.71       | \$ | 6,205.83     | \$1        | ,130,449.62 | \$  | 40,326.11   | \$         | 6,943.37   | \$1 | ,184,242.36 |
| Fe  | b  | \$ 79.22        |    |              | \$ | 394.52       | \$         | 9,082.30    | \$1 | ,171,137.13 | \$         | 19,272.31  | \$1 | ,199,965.48 |
| Ma  | ır |                 |    |              | \$ | 253.36       | \$         | 478.85      | \$  | 18,619.59   | \$ 1,9     | 953,743.86 | \$1 | ,973,095.66 |
| Ap  | r  |                 |    |              | \$ | 50.00        |            |             | \$  | 800.28      | \$         | 8,833.09   | \$  | 9,683.37    |
| Ma  | ıy |                 |    |              |    |              |            |             |     |             | \$         | 112.08     | \$  | 112.08      |
| Ju  | n  |                 |    |              |    |              |            |             |     |             |            |            | \$  | -           |
| Ju  | ı  |                 |    |              |    |              |            |             |     |             |            |            | \$  | -           |
| Au  | g  |                 |    |              |    |              |            |             |     |             |            |            | \$  | -           |
| Se  | р  |                 |    |              |    |              |            |             |     |             |            |            | \$  | -           |
|     |    | \$ 2,337,255.78 | \$ | 1,893,161.96 | \$ | 1,166,558.62 | \$1        | ,184,032.06 | \$1 | ,247,556.57 | \$ 2,0     | 017,252.28 | \$9 | ,845,817.27 |

Note: This report delineates the attribution of collected revenue in a given reporting period.