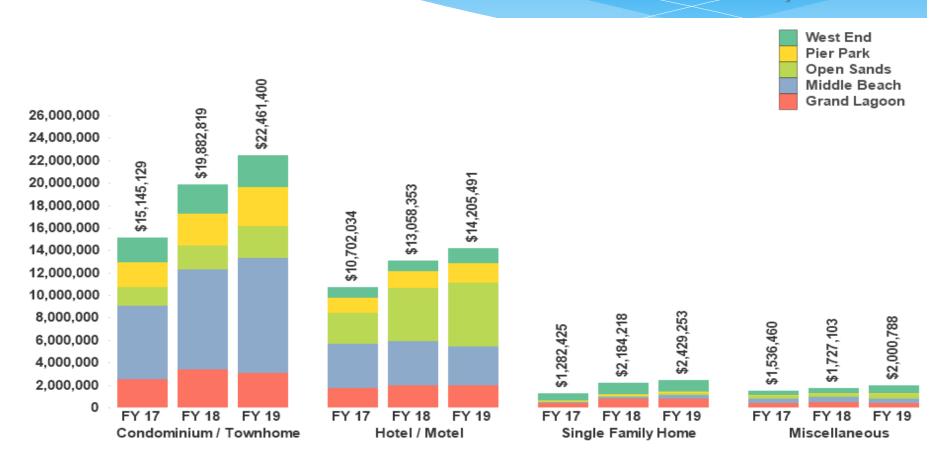

## Gross Receipts by Property Type Three Year March Comparison

Miscellaneous Includes: Campgrounds, Apartments, Duplex / Multi-family and Timeshare properties.

\*Rounded to nearest whole dollar per each element

# Reporting Gross Receipts grouped by Condominium / Townhome property type for month ending March 31, 2019

| BedRoomGroup | West End    | Pier Park   | Open Sands  | Middle Beach | Grand Lagoon | Total        |
|--------------|-------------|-------------|-------------|--------------|--------------|--------------|
| 1 Bedroom    | \$812,274   | \$1,266,844 | \$1,135,500 | \$3,179,792  | \$503,008    | \$6,897,418  |
| 2 Bedroom    | \$1,429,687 | \$1,499,159 | \$902,977   | \$3,658,407  | \$1,769,943  | \$9,260,174  |
| 3 + Bedrooms | \$616,734   | \$691,626   | \$787,637   | \$3,403,174  | \$804,638    | \$6,303,809  |
| Total        | \$2,858,695 | \$3,457,630 | \$2,826,114 | \$10,241,373 | \$3,077,589  | \$22,461,400 |

Hotel/Motel Gross Receipts: \$14,205,491

| Single Family Un | its: <b>936</b> |
|------------------|-----------------|
|------------------|-----------------|

Single Family Gross Receipts: \$2,429,253

| Miscellaneous Units: | 1,371 |
|----------------------|-------|
|----------------------|-------|

Miscellaneous Gross Receipts: \$2,000,788

Miscellaneous Includes: Campgrounds, Apartments, Duplex / Multi-family and Timeshare properties.