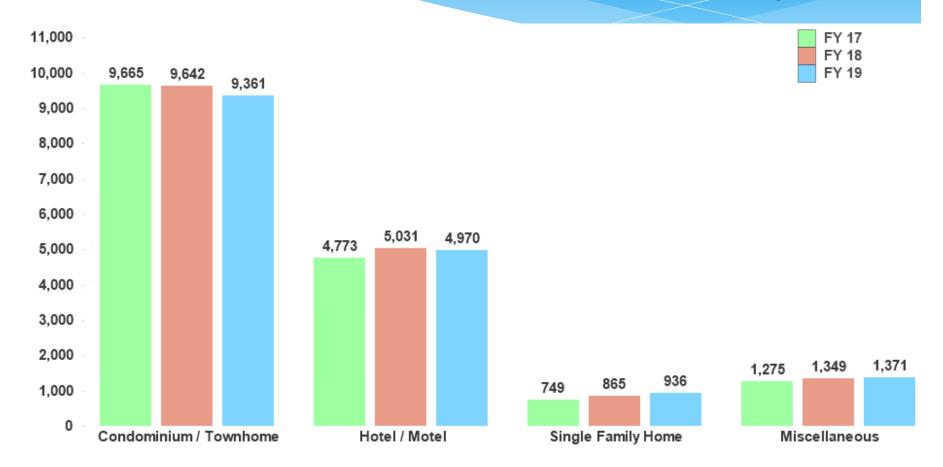

## Unit Count by Property Type Three Year March Comparison

Miscellaneous Includes: Campgrounds, Apartments, Duplex / Multi-family and Timeshare properties.

# Reporting Units grouped by Condominium / Townhome property type for month ending March 31, 2019

| BedRoomGroup | West End | Pier Park | Open Sands | Middle Beach | Grand Lagoon | Total |
|--------------|----------|-----------|------------|--------------|--------------|-------|
| 1 Bedroom    | 360      | 533       | 559        | 1,567        | 439          | 3,458 |
| 2 Bedroom    | 674      | 548       | 380        | 1,560        | 983          | 4,145 |
| 3+ Bedrooms  | 198      | 199       | 176        | 846          | 339          | 1,758 |
| Total        | 1,232    | 1,280     | 1,115      | 3,973        | 1,761        | 9,361 |

## Reporting Units and Gross Receipts for Hotel/Motel, Single Family and Miscellaneous property types for month ending March 31, 2019

| Hotel | /Motel Units:   | 4,970 |
|-------|-----------------|-------|
| посеі | /iviotei Units: | 4,97  |

Hotel/Motel Gross Receipts: \$14,205,491

| Single Family Un | its: <b>936</b> |
|------------------|-----------------|
|------------------|-----------------|

Single Family Gross Receipts: \$2,429,253

| Miscellaneous Units: | 1,371 |
|----------------------|-------|
|----------------------|-------|

Miscellaneous Gross Receipts: \$2,000,788

Miscellaneous Includes: Campgrounds, Apartments, Duplex / Multi-family and Timeshare properties.