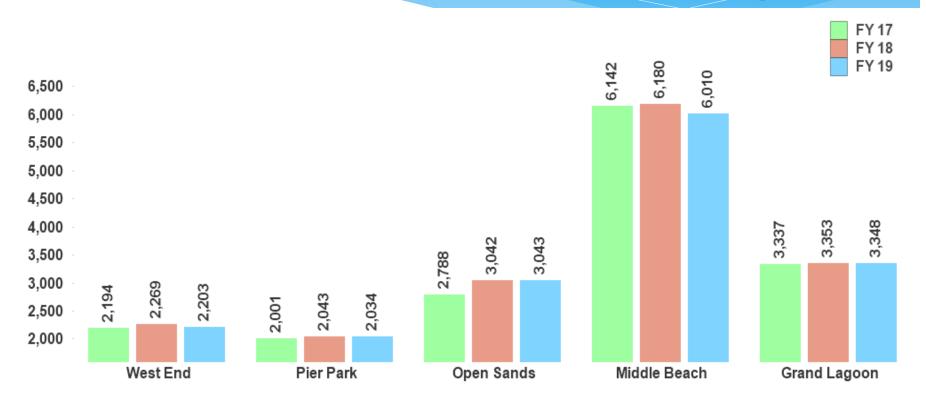

## Total Unit Count Three Year March Comparison

|       | Oct    | Nov    | Dec    | Jan    | Feb    | Mar    | Apr    | May    | Jun    | Jul    | Aug    | Sep    |
|-------|--------|--------|--------|--------|--------|--------|--------|--------|--------|--------|--------|--------|
| FY 17 | 16,091 | 16,097 | 16,420 | 16,082 | 16,144 | 16,462 | 16,394 | 16,440 | 16,629 | 16,688 | 16,710 | 16,837 |
| FY 18 | 16,616 | 16,595 | 16,822 | 16,706 | 16,614 | 16,887 | 16,621 | 16,781 | 17,036 | 16,905 | 16,910 | 17,025 |
| FY 19 | 16,870 | 16,879 | 17,034 | 16,847 | 16,561 | 16,638 |        |        |        |        |        |        |