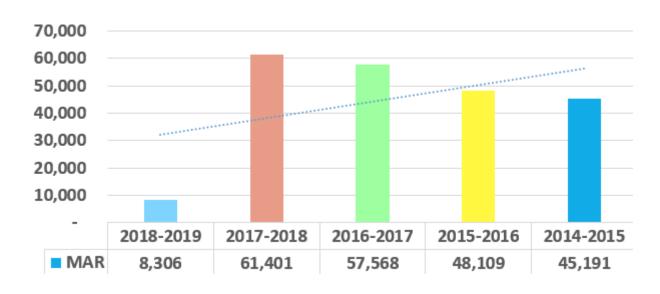

#### **Cash Collection Analysis:**

#### **Mexico Beach**

## Six months ending March 31, 2019

#### **Accrual Attribution Data**

#### **Mexico Beach**

|     | Ad              | crual Attribut | tion Data                       | Accrual Attribution Data |  |  |  |  |  |  |  |  |  |  |  |  |  |
|-----|-----------------|----------------|---------------------------------|--------------------------|--|--|--|--|--|--|--|--|--|--|--|--|--|
|     | 2018/2019       | 2017/2018      | <u>Variance</u> <u>Variance</u> | %                        |  |  |  |  |  |  |  |  |  |  |  |  |  |
| Oct | \$<br>11,031.44 | \$ 41,585.98   | \$ (30,554.54) -73.47           | <b>7</b> %               |  |  |  |  |  |  |  |  |  |  |  |  |  |
| Nov | \$<br>1,344.97  | \$ 21,633.86   | \$ (20,288.89) -93.78           | 3%                       |  |  |  |  |  |  |  |  |  |  |  |  |  |
| Dec | \$<br>1,992.06  | \$ 22,969.13   | \$ (20,977.07) -91.33           | 3%                       |  |  |  |  |  |  |  |  |  |  |  |  |  |
| Jan | \$<br>2,094.25  | \$ 23,933.97   | \$ (21,839.72) -91.25           | 5%                       |  |  |  |  |  |  |  |  |  |  |  |  |  |
| Feb | \$<br>1,576.72  | \$ 30,599.06   | \$ (29,022.34) -94.85           | 5%                       |  |  |  |  |  |  |  |  |  |  |  |  |  |
| Mar | \$<br>2,413.93  | \$ 61,315.36   | \$ (58,901.43) -96.06           | 8%                       |  |  |  |  |  |  |  |  |  |  |  |  |  |
|     | \$<br>16,462.72 | \$202,037.36   | \$ (181,583.99)                 |                          |  |  |  |  |  |  |  |  |  |  |  |  |  |