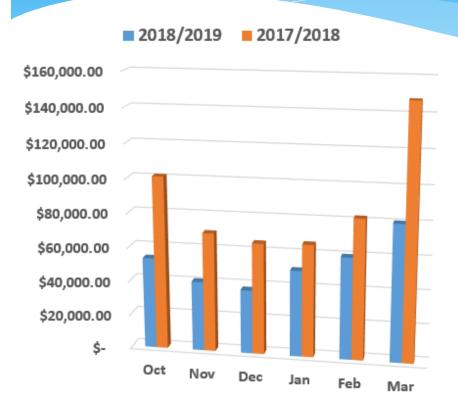

#### **Cash Collection Analysis:**

#### **Panama City**

## For the month ending March 31, 2019