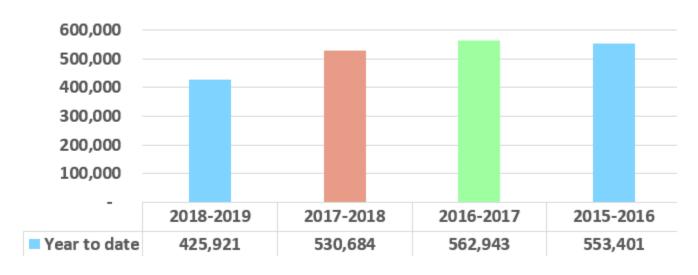

#### **Cash Collection Analysis:**

#### **Panama City**

## Six months ending March 31, 2019

#### **Accrual Attribution Data**

#### **Panama City**

|     | Accrual Attribution Data |              |                 |            |  |  |  |  |  |  |  |  |  |
|-----|--------------------------|--------------|-----------------|------------|--|--|--|--|--|--|--|--|--|
|     | 2018/2019                | 2017/2018    | <u>Variance</u> | Variance % |  |  |  |  |  |  |  |  |  |
| Oct | \$ 53,465.19             | \$101,261.73 | \$ (47,796.54)  | -47.20%    |  |  |  |  |  |  |  |  |  |
| Nov | \$ 40,942.54             | \$ 69,765.50 | \$ (28,822.96)  | -41.31%    |  |  |  |  |  |  |  |  |  |
| Dec | \$ 37,527.04             | \$ 65,257.41 | \$ (27,730.37)  | -42.49%    |  |  |  |  |  |  |  |  |  |
| Jan | \$ 50,642.49             | \$ 66,053.88 | \$ (15,411.39)  | -23.33%    |  |  |  |  |  |  |  |  |  |
| Feb | \$ 59,891.56             | \$ 82,266.95 | \$ (22,375.39)  | -27.20%    |  |  |  |  |  |  |  |  |  |
| Mar | \$ 80,393.83             | \$147,842.53 | \$ (67,448.70)  | -45.62%    |  |  |  |  |  |  |  |  |  |
|     | \$182,577.26             | \$532,448.00 | \$(119,761.26)  |            |  |  |  |  |  |  |  |  |  |