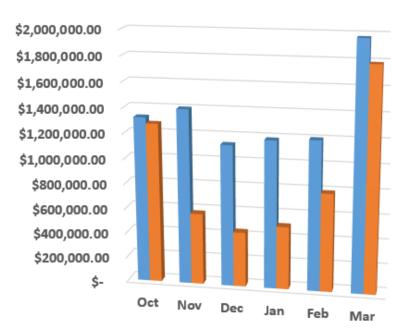

#### **Cash Collection Analysis:**

#### **Panama City Beach**

## For the month ending March 31, 2019