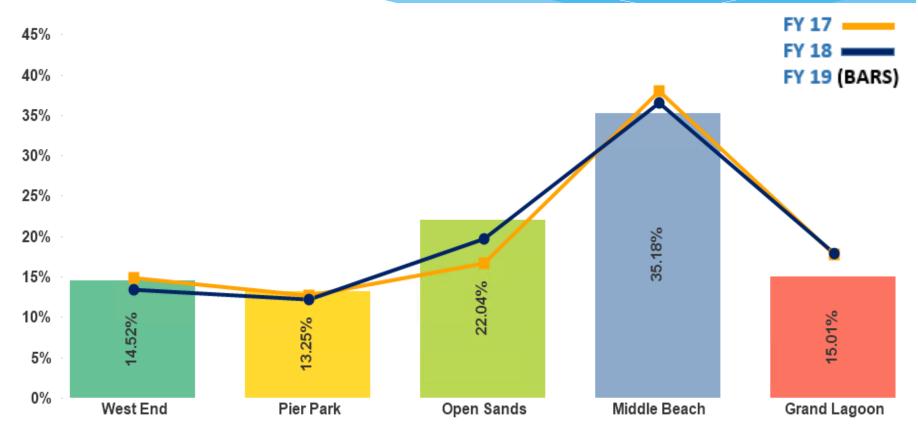

## Annual % of Gross Receipts by Zones Three Year March Comparison

| Mar  | West End | Pier Park | Open Sands | Middle Beach | Grand Lagoon |
|------|----------|-----------|------------|--------------|--------------|
| FY17 | 14.86%   | 12.69%    | 16.65%     | 38.03%       | 17.77%       |
| FY18 | 13.46%   | 12.29%    | 19.77%     | 36.55%       | 17.93%       |
| FY19 | 14.52%   | 13.25%    | 22.04%     | 35.18%       | 15.01%       |