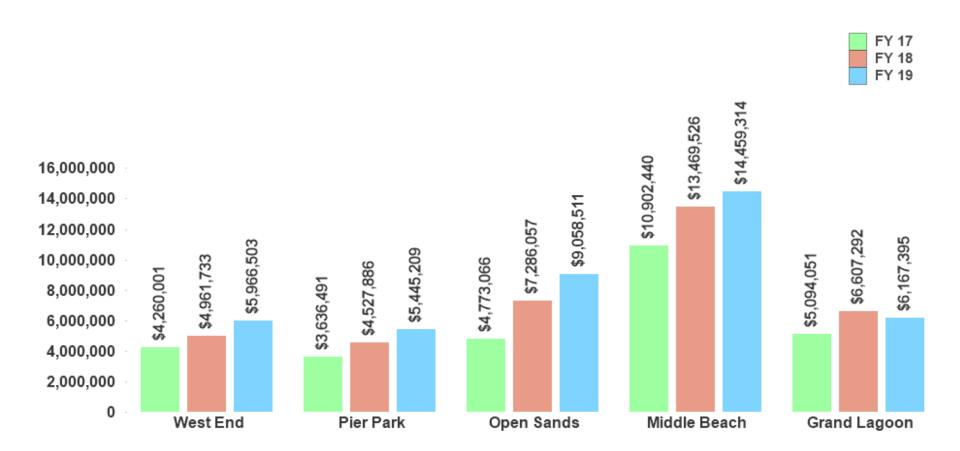

## Annual % of Gross Receipts by Zones Three Year March Comparison

| Mar  | West End | Pier Park | Open Sands | Middle Beach | Grand Lagoon |
|------|----------|-----------|------------|--------------|--------------|
| FY17 | 14.86%   | 12.69%    | 16.65%     | 38.03%       | 17.77%       |
| FY18 | 13.46%   | 12.29%    | 19.77%     | 36.55%       | 17.93%       |
| FY19 | 14.52%   | 13.25%    | 22.04%     | 35.18%       | 15.01%       |

## Gross Rental Receipts Three Year March Comparison

\*Rounded to nearest whole dollar per each element