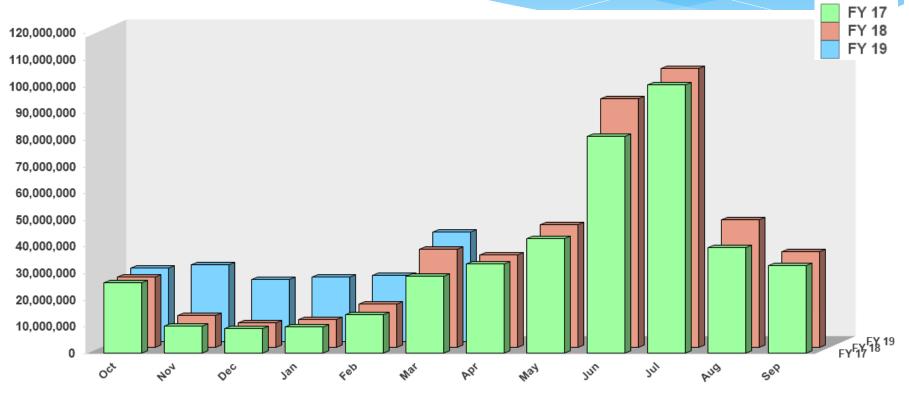

## Year to Date Monthly Gross Receipts Comparison

#### Fiscal Year Ending September 30, 2019

|       | Oct          | Nov          | Dec          | Jan          | Feb          | Mar          | Apr          | May          | Jun          | Jul           | Aug          | Sep          |
|-------|--------------|--------------|--------------|--------------|--------------|--------------|--------------|--------------|--------------|---------------|--------------|--------------|
| FY 17 | \$26,356,965 | \$10,153,063 | \$9,131,955  | \$9,865,719  | \$14,321,400 | \$28,666,048 | \$33,329,202 | \$43,037,246 | \$81,349,653 | \$100,458,789 | \$39,579,971 | \$32,677,105 |
| FY 18 | \$26,218,386 | \$11,986,212 | \$9,218,282  | \$10,509,137 | \$16,210,829 | \$36,852,493 | \$34,630,746 | \$46,088,014 | \$93,073,143 | \$104,441,174 | \$47,936,467 | \$35,913,307 |
| FY 19 | \$27,430,353 | \$28,838,959 | \$23,319,519 | \$24,233,758 | \$24,706,628 | \$41,096,932 |              |              |              |               |              |              |