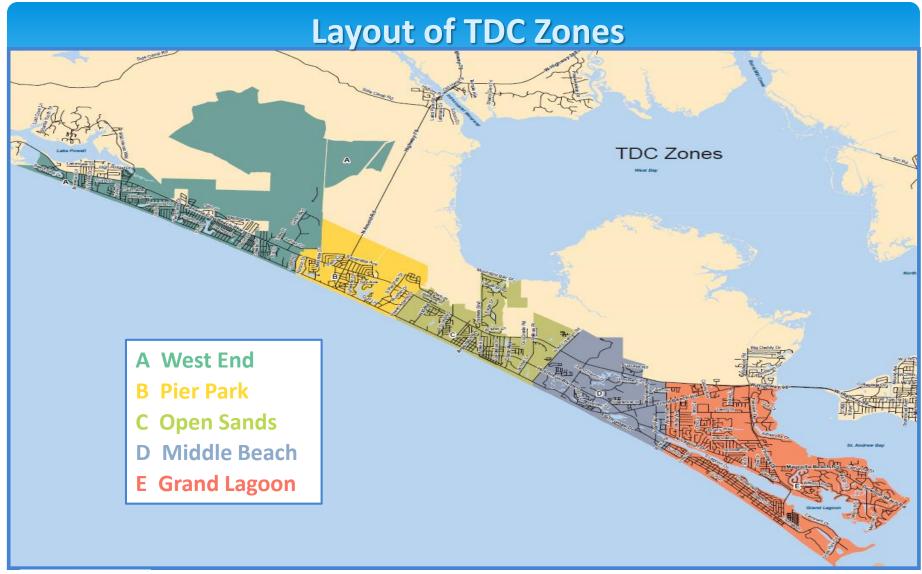

## Annual % of Gross Receipts by Zones Three Year March Comparison

| Mar  | West End | Pier Park | Open Sands | Middle Beach | Grand Lagoon |
|------|----------|-----------|------------|--------------|--------------|
| FY17 | 14.86%   | 12.69%    | 16.65%     | 38.03%       | 17.77%       |
| FY18 | 13.46%   | 12.29%    | 19.77%     | 36.55%       | 17.93%       |
| FY19 | 14.52%   | 13.25%    | 22.04%     | 35.18%       | 15.01%       |