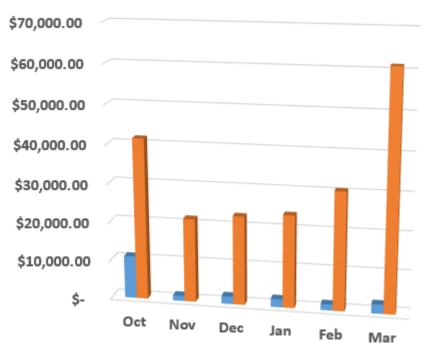

#### Cash Collection Analysis: Panama City Beach

## Six months ending March 31, 2019