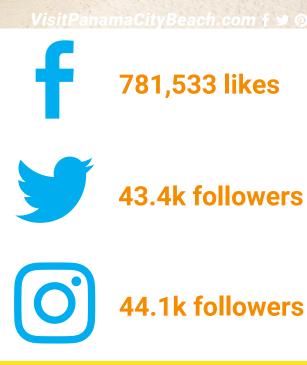

## **REAL. FUN. SOCIAL STATS. TOP SOCIAL POSTS OF THE MONTH**

#### Facebook

"The Gulf of Mexico is wearing our favorite shade of green today- Happy St. Patrick;s Day from the #RealFunBeach" Likes: 4.7K Comments: 340 Reach: 328K

# **Twitter**

"Happy #firstdayofspring from the #realfunbeach!" Likes: 194 Retweets: 22 Impressions: 15.3K

#### Instagram

"Still pondering where to go on your spring vacation? It's prettycrystal clear to us...#realfunbeach" Likes: 2,395 Comments: 99 Engagement: 2,495