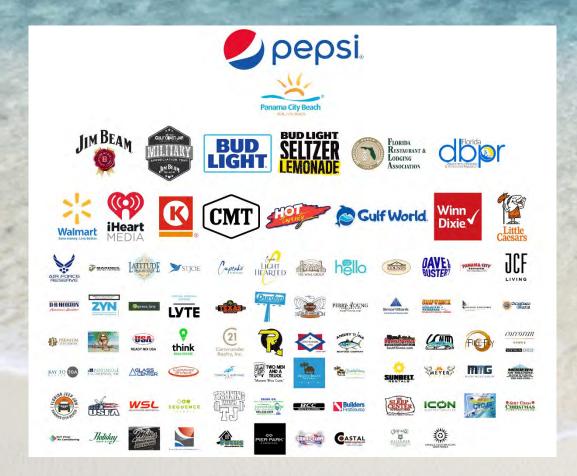

## **PARTNERS**

## FOOD PARTNERS

### MILITARY PROGRAM

- Military Programs
  - Military Appreciation Tent Presented by Jim Beam Black
  - Continually work with 8 Military Locations
- Discounted tickets for military, veterans and immediate family
- Site presence at various military facilities throughout the region
- NSA Panama City Beach, Tyndall Air Force
  Base, Eglin Air Force Base, Hurlburt Field, Fort
  Rucker, Maxwell Air Force Base, Fort Benning