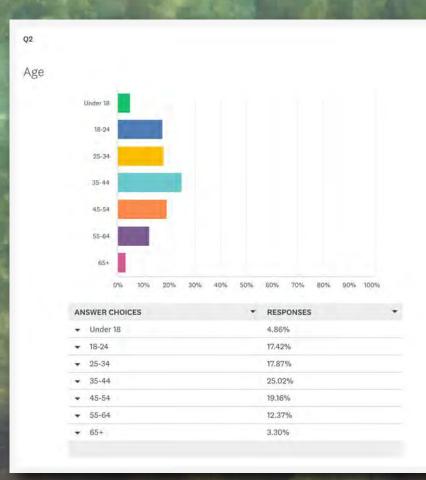

S: 725K** 



MITCHELL TENPENNY **INSTAGRAM** 

**FOLLOWERS: 382K** 





## 4-DAY ATTENDANCE

80,000 in Attendance

Travelers from All 50 states







## **GUEST APPEARANCE**



GOVERNOR DESANTIS INSTAGRAM

**FOLLOWERS: 382K** 





FLORIDA GOVERNOR RON DESANTIS



## **PARTNERS**



## FOOD PARTNERS





























### MILITARY PROGRAM

- Military Programs
  - Military Appreciation Tent Presented by Jim Beam Black
  - Continually work with 8 Military Locations
- Discounted tickets for military, veterans and immediate family
- Site presence at various military facilities throughout the region
- NSA Panama City Beach, Tyndall Air Force
  Base, Eglin Air Force Base, Hurlburt Field, Fort
  Rucker, Maxwell Air Force Base, Fort Benning







## 2022 SURVEY RESULTS

#### AGE \\



#### **GENDER \\**



## **2022 SURVEY RESULTS**

#### ARE YOU A VISITOR \\



#### YEARLY INCOME \\



## **2022 SURVEY RESULTS**

#### DAYS ATTENDED \\

#### Q15 How many times did you or your group attend the festival this week? 4 Days 3 Days 2 Days **ANSWER CHOICES** ▼ RESPONSES ▼ 4 Days 58.07% ▼ 3 Days 29.82% 8.62% ▼ 2 Days ▼ 1 Day 3.49%

#### PLAN TO ATTEND 2023?\\



## WHERE OUR PATRONS COME FROM?

- Florida: 29%

- Alabama: 8%

- Georgia: 7%

- Tennessee: 6%

- Texas: 4%

- Louisiana: 4%

- Mississippi: 3%

- All Other States equal 39%







## **ECONOMIC IMPACT**

Out of Market Value **\$12,735,832** 

 Out of Market defined as outside of 50-miles from Panama City Beach, FL Bed Tax Revenue \$547,187











#### **10-YEAR** RECAP





TOTAL MEDIA IMPRESSIONS 894 MILLION+