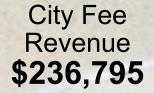

## **ECONOMIC IMPACT**

Out of Market Value **\$12,735,832** 

 Out of Market defined as outside of 50-miles from Panama City Beach, FL Bed Tax Revenue \$547,187