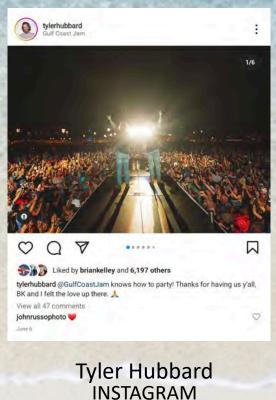

FACEBOOK: 835,119

**INSTAGRAM:** 689,000

**TWITTER: 78,000** 

## 2-HOUR SPECIAL SATURDAY & SUNDAY

Shot on-location in Panama City Beach. The CMT Hot 20 Countdown team documented Pepsi Gulf Coast Jam and the city of Panama City Beach. Cody Alan, CMT Hot 20 Countdown's host, can be seen in hundreds-of-thousands of households across the US & Canada.



## **SOCIAL POSTS**



FLORIDA GEORGIA LINE **FACEBOOK** 

**FOLLOWERS: 4.6M** 







**INSTAGRAM** 

**FOLLOWERS: 2.1M** 



ET/8AM CT) on CMT. I did the interview at Gulf Coast Jam last week. Here's a clip below:



SCOTTY McCREERY **FACEBOOK** 

**FOLLOWERS: 2.5M** 

**BRIAN KELLEY FACEBOOK** 

**FOLLOWERS: 467K** 

## SOCIAL POSTS



**JORDAN DAVIS FACEBOOK** 

**FOLLOWERS: 121K** 



MADDIE & TAE **FACEBOOK** 

**FOLLOWERS: 978K** 



**FOLLOWERS: 725K** 



MITCHELL TENPENNY **INSTAGRAM** 

**FOLLOWERS: 382K** 





## 4-DAY ATTENDANCE

80,000 in Attendance

Travelers from All 50 states







## **GUEST APPEARANCE**



GOVERNOR DESANTIS INSTAGRAM

**FOLLOWERS: 382K** 





FLORIDA GOVERNOR RON DESANTIS



## **PARTNERS**



## FOOD PARTNERS





























### MILITARY PROGRAM

- Military Programs
  - Military Appreciation Tent Presented by Jim Beam Black
  - Continually work with 8 Military Locations
- Discounted tickets for military, veterans and immediate family
- Site presence at various military facilities throughout the region
- NSA Panama City Beach, Tyndall Air Force
  Base, Eglin Air Force Base, Hurlburt Field, Fort
  Rucker, Maxwell Air Force Base, Fort Benning







## 2022 SURVEY RESULTS

#