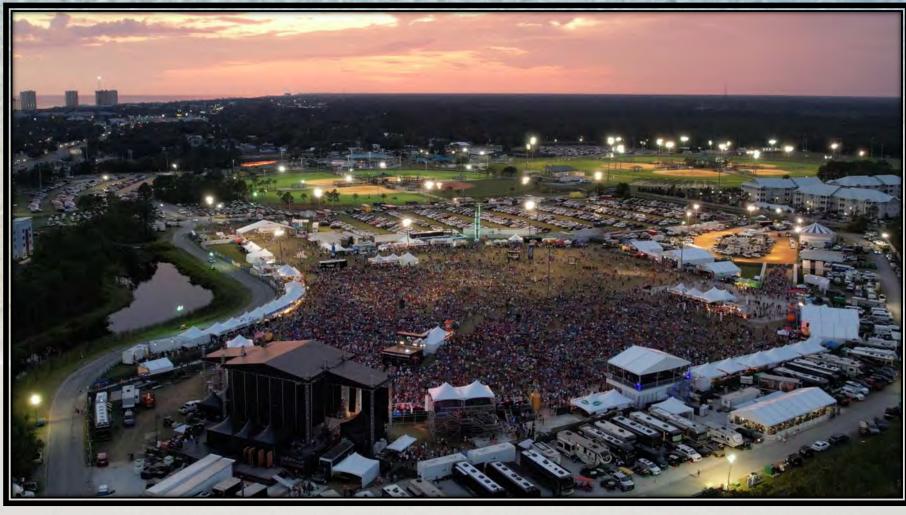

ttend the festival this week? 4 Days 3 Days 2 Days **ANSWER CHOICES** ▼ RESPONSES ▼ 4 Days 58.07% ▼ 3 Days 29.82% 8.62% ▼ 2 Days ▼ 1 Day 3.49%

#### PLAN TO ATTEND 2023?\\



## WHERE OUR PATRONS COME FROM?

- Florida: 29%

- Alabama: 8%

- Georgia: 7%

- Tennessee: 6%

- Texas: 4%

- Louisiana: 4%

- Mississippi: 3%

- All Other States equal 39%







## **ECONOMIC IMPACT**

Out of Market Value **\$12,735,832** 

 Out of Market defined as outside of 50-miles from Panama City Beach, FL Bed Tax Revenue \$547,187











#### **10-YEAR** RECAP





TOTAL MEDIA IMPRESSIONS 894 MILLION+



**ATTENDANCE** 591,000+ **§**450

BRANDS INVOLVED

**16 COUNTRIES** 

50 STATES



TOTAL EMPLOYEES 8,310+

TOTAL MARKETING VALUE \$72 MILLION+

ECONOMIC IMPACT /50000E





## SEE YOU IN JUNE 2023!