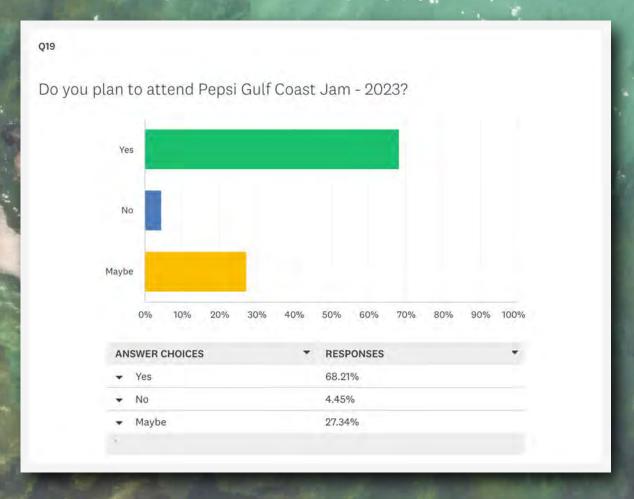

- Military Appreciation Tent Presented by Jim Beam Black
  - Continually work with 8 Military Locations
- Discounted tickets for military, veterans and immediate family
- Site presence at various military facilities throughout the region
- NSA Panama City Beach, Tyndall Air Force
  Base, Eglin Air Force Base, Hurlburt Field, Fort
  Rucker, Maxwell Air Force Base, Fort Benning







## 2022 SURVEY RESULTS

#### AGE \\



#### **GENDER \\**



## **2022 SURVEY RESULTS**

#### ARE YOU A VISITOR \\



#### YEARLY INCOME \\



## **2022 SURVEY RESULTS**

#### DAYS ATTENDED \\

#### Q15 How many times did you or your group attend the festival this week? 4 Days 3 Days 2 Days **ANSWER CHOICES** ▼ RESPONSES ▼ 4 Days 58.07% ▼ 3 Days 29.82% 8.62% ▼ 2 Days ▼ 1 Day 3.49%

#### PLAN TO ATTEND 2023?\\



## WHERE OUR PATRONS COME FROM?

- Florida: 29%

- Alabama: 8%

- Georgia: 7%

- Tennessee: 6%

- Texas: 4%

- Louisiana: 4%

- Mississippi: 3%

- All Other States equal 39%







## **ECONOMIC IMPACT**

Out of Market Value **\$12,735,832** 

 Out of Market defined as outside of 50-miles from Panama City Beach, FL Bed Tax Revenue \$547,187











#### **10-YEAR** RECAP





TOTAL MEDIA IMPRESSIONS 894 MILLION+



**ATTENDANCE** 591,000+ **§**450

BRANDS INVOLVED

**16 COUNTRIES** 

50 STATES



TOTAL EMPLOYEES 8,310+

TOTAL MARKETING VALUE \$72 MILLION+

ECONOMIC IMPACT /50000E





## SEE YOU IN JUNE 2023!