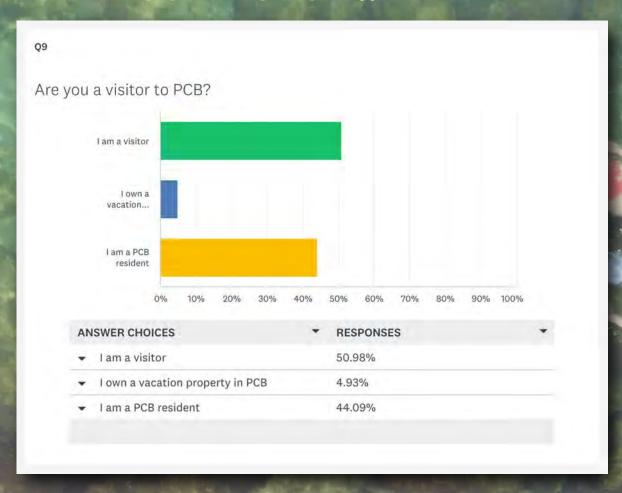

DAY ATTENDANCE

80,000 in Attendance

Travelers from All 50 states







## **GUEST APPEARANCE**



GOVERNOR DESANTIS INSTAGRAM

**FOLLOWERS: 382K** 





FLORIDA GOVERNOR RON DESANTIS



## **PARTNERS**



## FOOD PARTNERS





























### MILITARY PROGRAM

- Military Programs
  - Military Appreciation Tent Presented by Jim Beam Black
  - Continually work with 8 Military Locations
- Discounted tickets for military, veterans and immediate family
- Site presence at various military facilities throughout the region
- NSA Panama City Beach, Tyndall Air Force
  Base, Eglin Air Force Base, Hurlburt Field, Fort
  Rucker, Maxwell Air Force Base, Fort Benning







## 2022 SURVEY RESULTS

#### AGE \\



#### **GENDER \\**



## **2022 SURVEY RESULTS**

#### ARE YOU A VISITOR \\



#### YEARLY INCOME \\



## **2022 SURVEY RESULTS**

#### DAYS ATTENDED \\

#### Q15 How many times did you or your group attend the festival this week? 4 Days 3 Days 2 Days **ANSWER CHOICES** ▼ RESPONSES ▼ 4 Days 58.07% ▼ 3 Days 29.82% 8.62% ▼ 2 Days ▼ 1 Day 3.49%

#### PLAN TO ATTEND 2023?\\



## WHERE OUR PATRONS COME FROM?

- Florida: 29%

- Alabama: 8%

- Georgia: 7%

- Tennessee: 6%

- Texas: 4%

- Louisiana: 4%

- Mississippi: 3%

- All Other States equal 39%







## **ECONOMIC IMPACT**

Out of Market Value **\$12,735,832** 

 Out of Market defined as outside of 50-miles from Panama City Beach, FL Bed Tax Revenue \$547,187











#### **10-YEAR** RECAP





TOTAL MEDIA IMPRESSIONS 894 MILLION+



**ATTENDANCE** 591,000+ **§**450

BRANDS INVOLVED

**16 COUNTRIES** 

50 STATE