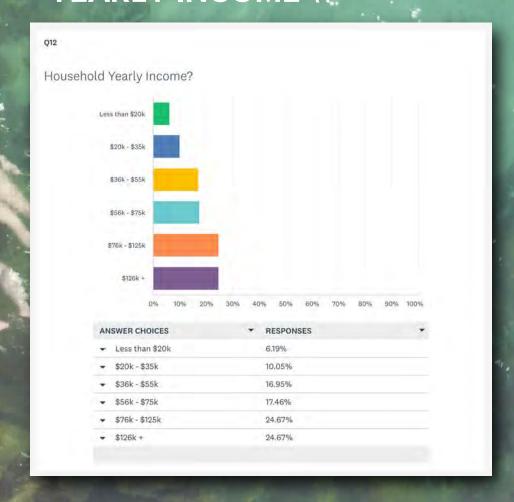

Attendance

Travelers from All 50 states







## **GUEST APPEARANCE**



GOVERNOR DESANTIS INSTAGRAM

**FOLLOWERS: 382K** 





FLORIDA GOVERNOR RON DESANTIS



## **PARTNERS**



## FOOD PARTNERS





























### MILITARY PROGRAM

- Military Programs
  - Military Appreciation Tent Presented by Jim Beam Black
  - Continually work with 8 Military Locations
- Discounted tickets for military, veterans and immediate family
- Site presence at various military facilities throughout the region
- NSA Panama City Beach, Tyndall Air Force
  Base, Eglin Air Force Base, Hurlburt Field, Fort
  Rucker, Maxwell Air Force Base, Fort Benning







## 2022 SURVEY RESULTS

#### AGE \\



#### **GENDER \\**



## **2022 SURVEY RESULTS**

#### ARE YOU A VISITOR \\



#### YEARLY INCOME \\



## **2022 SURVEY RESULTS**

#### DAYS ATTENDED \\

#### Q15 How many times did you or your group attend the festival this week? 4 Days 3 Days 2 Days **ANSWER CHOICES** ▼ RESPONSES ▼ 4 Days 58.07% ▼ 3 Days 29.82% 8.62% ▼ 2 Days ▼ 1 Day 3.49%

#### PLAN TO ATTEND 2023?\\



## WHERE OUR PATRONS COME FROM?

- Florida: 29%

- Alabama: 8%

- Georgia: 7%

- Tennessee: 6%

- Texas: 4%

- Louisiana: 4%

- Mississippi: 3%

- All Other States equal 39%







## **ECONOMIC IMPACT**

Out of Market Value **\$12,735,832** 

 Out of Market defined as outside of 50-miles from Panama City Beach, FL Bed Tax Revenue \$547,187











#### **10-YEAR** RECAP





TOTAL MEDIA IMPRESSIONS 894 MILLION+



**ATTENDANCE** 591,000+ **§**450

BRANDS INVOLVED

**16 COUNTRIES** 

50 STATES



TOTAL EMPLOYEES 8,31