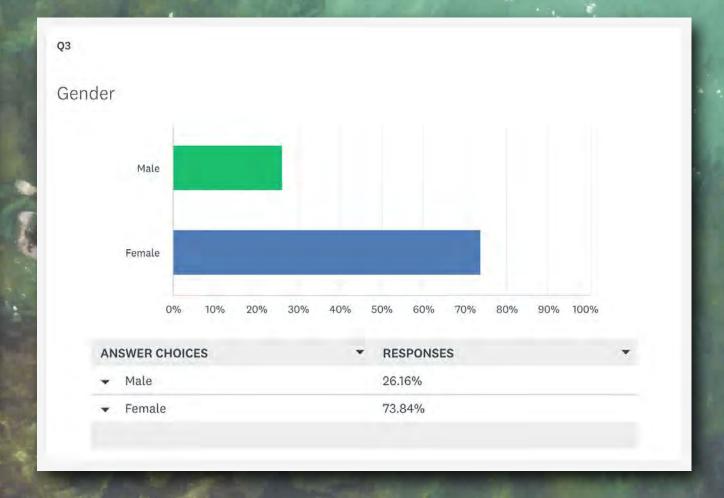

TENPENNY **INSTAGRAM** 

**FOLLOWERS: 382K** 





## 4-DAY ATTENDANCE

80,000 in Attendance

Travelers from All 50 states







## **GUEST APPEARANCE**



GOVERNOR DESANTIS INSTAGRAM

**FOLLOWERS: 382K** 





FLORIDA GOVERNOR RON DESANTIS



## **PARTNERS**



## FOOD PARTNERS





























### MILITARY PROGRAM

- Military Programs
  - Military Appreciation Tent Presented by Jim Beam Black
  - Continually work with 8 Military Locations
- Discounted tickets for military, veterans and immediate family
- Site presence at various military facilities throughout the region
- NSA Panama City Beach, Tyndall Air Force
  Base, Eglin Air Force Base, Hurlburt Field, Fort
  Rucker, Maxwell Air Force Base, Fort Benning







## 2022 SURVEY RESULTS

#### AGE \\



#### **GENDER \\**



## **2022 SURVEY RESULTS**

#### ARE YOU A VISITOR \\



#### YEARLY INCOME \\



## **2022 SURVEY RESULTS**

#### DAYS ATTENDED \\

#### Q15 How many times did you or your group attend the festival this week? 4 Days 3 Days 2 Days **ANSWER CHOICES** ▼ RESPONSES ▼ 4 Days 58.07% ▼ 3 Days 29.82% 8.62% ▼ 2 Days ▼ 1 Day 3.49%

#### PLAN TO ATTEND 2023?\\



## WHERE OUR PATRONS COME FROM?

- Florida: 29%

- Alabama: 8%

- Georgia: 7%

- Tennessee: 6%

- Texas: 4%

- Louisiana: 4%

- Mississippi: 3%

- All Other States equal 39%







## **ECONOMIC IMPACT**

Out of Market Value **\$12,735,832** 

 Out of Market defined as outside of 50-miles from Panama City Beach, FL Bed Tax Revenue \$547,187











#### **10-YEAR** RECAP





TOTAL MEDIA IMPRESSIONS 894 MILLION+



**ATTENDANCE** 591,00