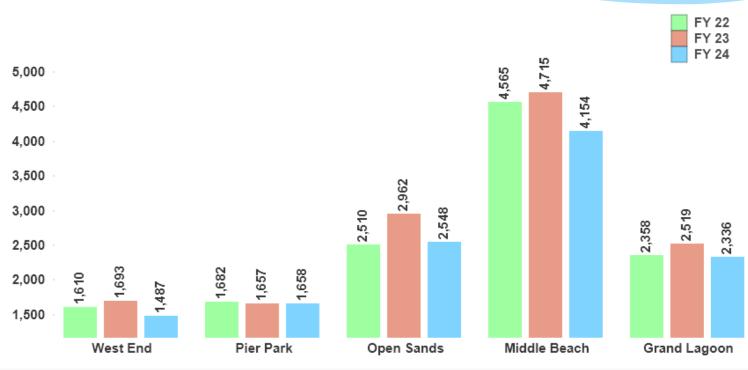

## Annual % of Gross Receipts by Zones Three Year February Comparison

| Feb  | West End | Pier Park | Open Sands | Middle Beach | Grand Lagoon |
|------|----------|-----------|------------|--------------|--------------|
| FY22 | 14.22%   | 14.14%    | 21.69%     | 30.40%       | 19.55%       |
| FY23 | 13.46%   | 12.83%    | 23.41%     | 32.48%       | 17.82%       |
| FY24 | 13.06%   | 16.13%    | 22.41%     | 31.41%       | 16.99%       |

## Unit Count by Property Type Three Years - February

Miscellaneous Includes: Campgrounds, Apartments, Duplex / Multi-family and Timeshare properties.