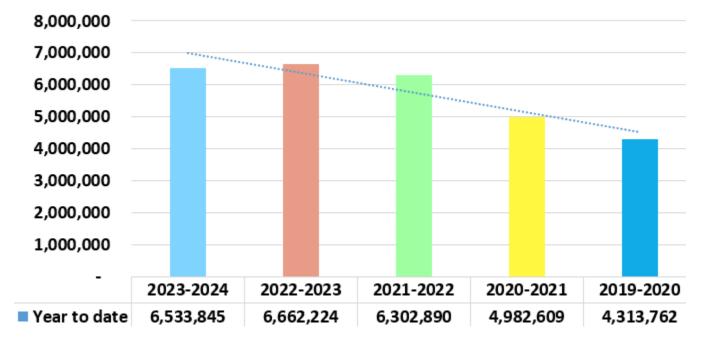

# Schedule of Collection Allocation Panama City Beach

|                   | Current period | Prior periods | Total     | Current period | Prior periods | Total     |
|-------------------|----------------|---------------|-----------|----------------|---------------|-----------|
| Taxes             | 5,768,235      | 637,056       | 6,405,292 | 6,145,321      | 423,400       | 6,568,721 |
| Penalties         | 33,248         | 59,285        | 92,533    | 18,919         | 59,164        | 78,083    |
| Interest          | 114            | 35,907        | 36,021    | 74             | 15,347        | 15,420    |
| Total Collections | 5,801,597      | 732,248       | 6,533,845 | 6,164,313      | 497,911       | 6,662,224 |