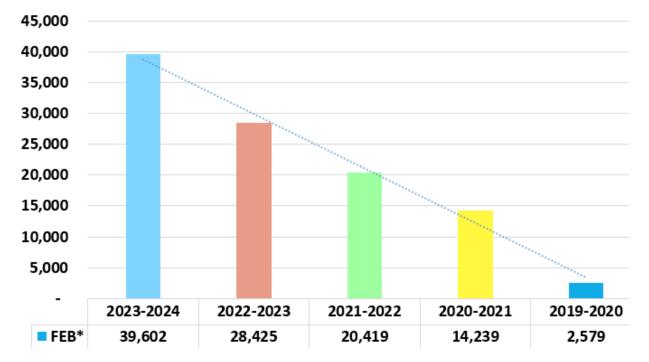

# **Cash Collection Analysis:**

## **Mexico Beach**

### For the five months ending February 29, 2024

\*Note: This report represents collections on a cash basis. The collection period is indicative of all cash receipts generated in the following month (i.e. February period collections are generated March 1st through March 31st; these figures will correspond with the March column in the Cash Accrual Breakdown).

#### For the month and fiscal year ending February 2024 and 2023

|                   | For the mo     | nth ending Februar | y 2024 | For the month ending February 2023 |               |        |  |  |
|-------------------|----------------|--------------------|--------|------------------------------------|---------------|--------|--|--|
|                   | Current period | Prior periods      | Total  | Current period                     | Prior periods | Total  |  |  |
| Taxes             | 36,862         | 2,474              | 39,335 | 27,126                             | 842           | 27,968 |  |  |
| Penalties         | 50             | 208                | 258    | 155                                | 300           | 455    |  |  |
| Interest          | 0              | 8                  | 8      | 1                                  | 1             | 2      |  |  |
| Total Collections | 36,912         | 2,690              | 39,602 | 27,282                             | 1,143         | 28,425 |  |  |
|                   |                |                    |        |                                    |               |        |  |  |