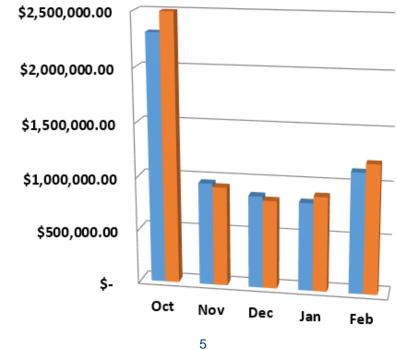

|         |                 |                |    | Accrual        | Attr | ibution Data    |                   |                  |
|---------|-----------------|----------------|----|----------------|------|-----------------|-------------------|------------------|
|         | 2023/2024 As of |                |    | 22/2023 As of  |      | <u>Variance</u> | <u>Variance %</u> | <u>2022/2023</u> |
|         |                 | <u>3/31/24</u> |    | <u>3/31/23</u> |      |                 |                   | FINAL 3/31/24    |
| Oct     | \$              | 2,310,794.48   | \$ | 2,496,450.21   | \$   | (185,655.73)    | -7.44%            | \$ 2,537,872.71  |
| Nov     | \$              | 958,801.91     | \$ | 928,064.21     | \$   | 30,737.70       | 3.31%             | \$ 931,309.66    |
| Dec     | \$              | 862,798.25     | \$ | 826,629.95     | \$   | 36,168.30       | 4.38%             | \$ 1,068,473.29  |
| Jan     | \$              | 825,101.91     | \$ | 888,271.87     | \$   | (63,169.96)     | -7.11%            | \$ 915,609.01    |
| Feb     | \$              | 1,128,798.73   | \$ | 1,209,860.22   | \$   | (81,061.49)     | -6.70%            | \$ 1,257,956.37  |
| Mar-Sep | \$              | 22,380.94      | \$ | 34,390.74      |      |                 |                   |                  |
|         | \$              | 6,108,676.22   | \$ | 6,383,667.20   | \$   | (262,981.18)    | -4.12%            | \$ 6,711,221.04  |

#### 2023/2024 As of 3/31/24 2022/2023 As of 3/31/23