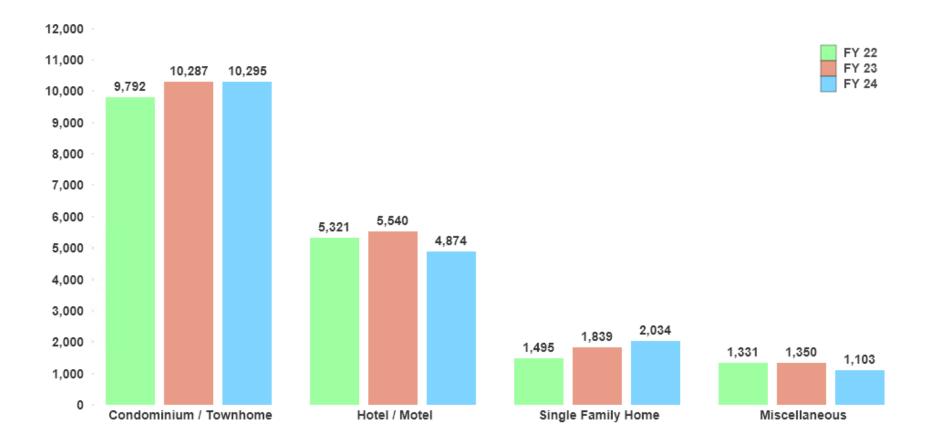

## Unit Count by Property Type Three Years - February

Miscellaneous Includes: Campgrounds, Apartments, Duplex / Multi-family and Timeshare properties.

Miscellaneous Includes: Campgrounds, Apartments, Duplex / Multi-family and Timeshare properties.