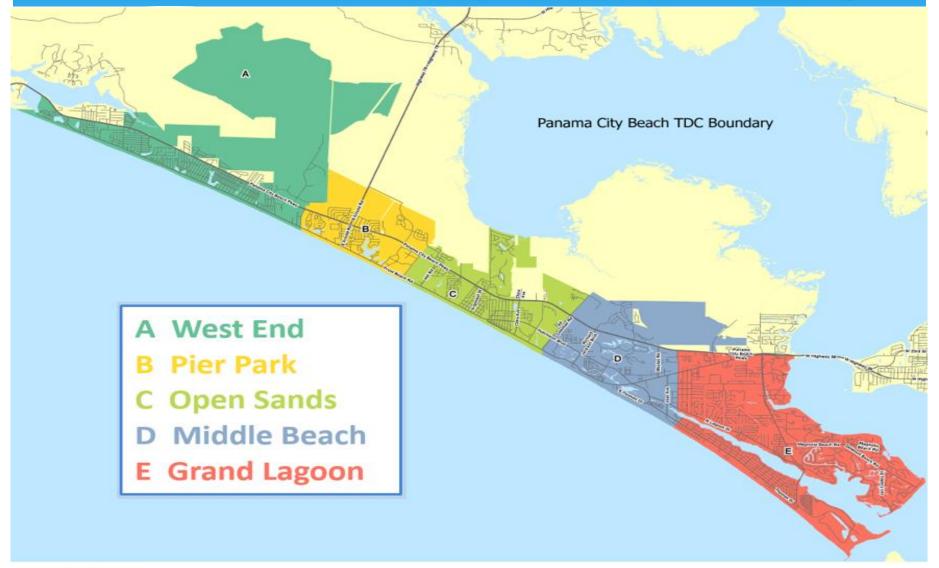

|

#### Fiscal year to date through February 2024

Fiscal year to date through February 2023

| Tawaa             | Current period | Prior periods | Total   | Current period | Prior periods | Total   |
|-------------------|----------------|---------------|---------|----------------|---------------|---------|
| Taxes             | 156,067        | 22,565        | 178,632 | 118,510        | 24,493        | 143,004 |
| Penalties         | 908            | 3,650         | 4,558   | 655            | 2,641         | 3,296   |
| Interest          | 2              | 843           | 845     | 2              | 676           | 678     |
| Total Collections | 156,977        | 27,058        | 184,035 | 119,167        | 27,811        | 146,978 |





## **TDC Zones: Panama City Beach and Surrounding**







## Annual % of Gross Receipts by Zones Three Year February Comparison



| Feb  | West End | Pier Park | Open Sands | Middle Beach | Grand Lagoon |
|------|----------|-----------|------------|--------------|--------------|
| FY22 | 14.22%   | 14.14%    | 21.69%     | 30.40%       | 19.55%       |
| FY23 | 13.46%   | 12.83%    | 23.41%     | 32.48%       | 17.82%       |
| FY24 | 13.06%   | 16.13%    | 22.41%     | 31.41%       | 16.99%       |





## Total Unit Count Three Year February Comparison



|       | Oct    | Nov    | Dec    | Jan    | Feb    | Mar    | Apr    | May    | Jun    | Jul    | Aug    | Sep    |
|-------|--------|--------|--------|--------|--------|--------|--------|--------|--------|--------|--------|--------|
| FY 22 | 17,907 | 17,854 | 18,183 | 17,855 | 17,93