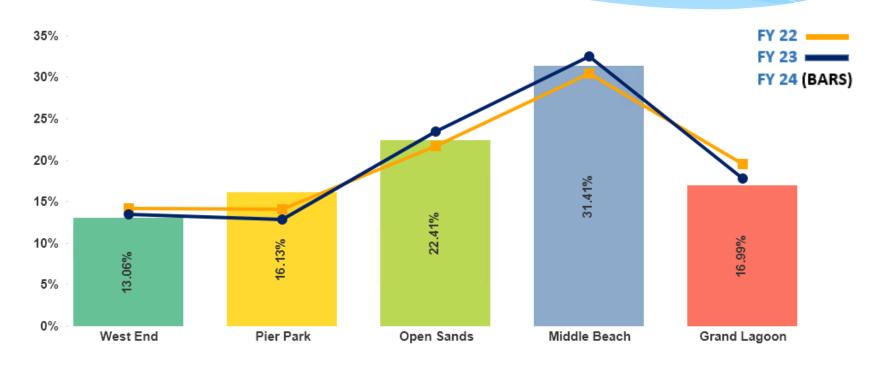

## Annual % of Gross Receipts by Zones Three Year February Comparison

| Feb  | West End | Pier Park | Open Sands | Middle Beach | Grand Lagoon |
|------|----------|-----------|------------|--------------|--------------|
| FY22 | 14.22%   | 14.14%    | 21.69%     | 30.40%       | 19.55%       |
| FY23 | 13.46%   | 12.83%    | 23.41%     | 32.48%       | 17.82%       |
| FY24 | 13.06%   | 16.13%    | 22.41%     | 31.41%       | 16.99%       |