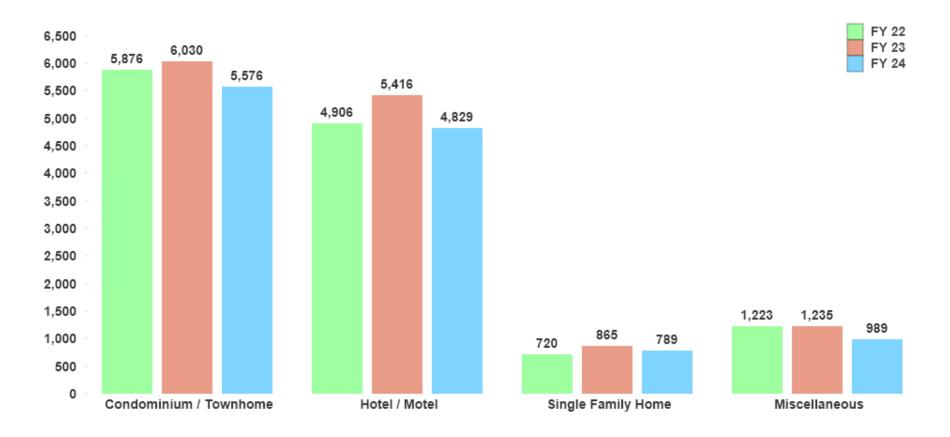

## Unit Count Reporting Income by Property Type - Three Year - February

Miscellaneous Includes: Campgrounds, Apartments, Duplex / Multi-family and Timeshare properties.

Panama City Beach

Miscellaneous Includes: Campgrounds, Apartments, Duplex / Multi-family and Timeshare properties.