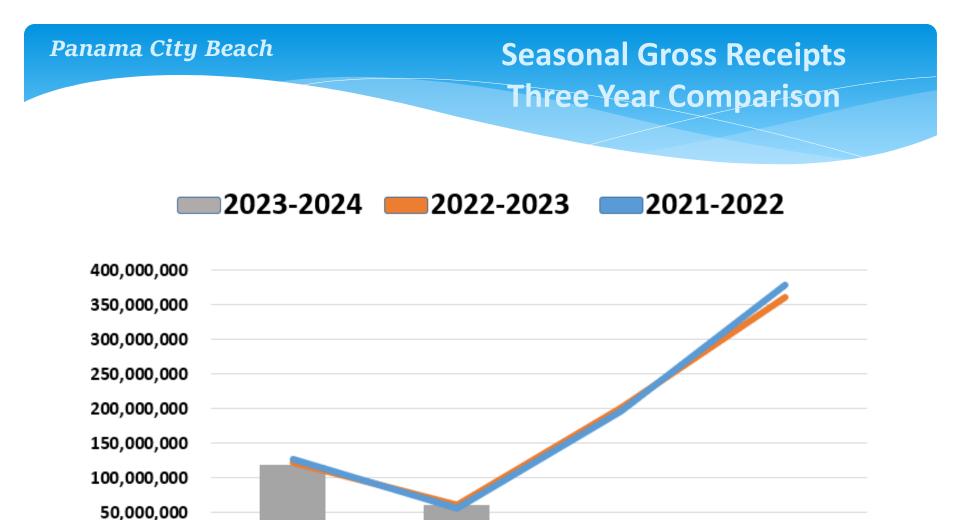

## Year to Date Monthly Gross Receipts Comparison

#### Fiscal Year Ending September 30, 2024

Panama City Beach

\*Rounded to nearest whole dollar per each element