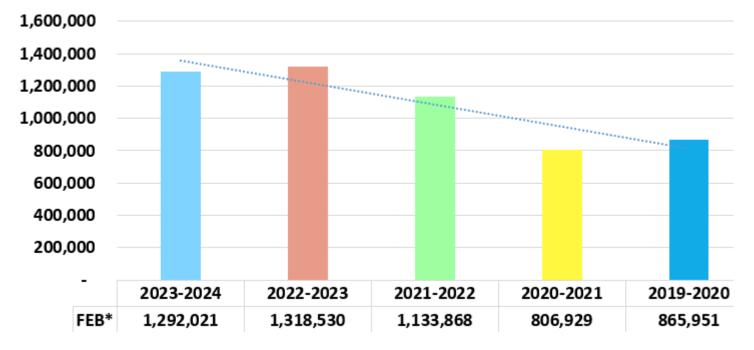

# Schedule of Collection Allocation Panama City Beach

#### For the month and fiscal year ending February 2024 and 2023

|                   | For the mor    | nth ending Februa | ry 2024   | For the month ending February 2023 |                       |           |  |  |
|-------------------|----------------|-------------------|-----------|------------------------------------|-----------------------|-----------|--|--|
|                   | Current period | Prior periods     | Total     | Current period                     | Prior periods         | Total     |  |  |
| Taxes             | 1,123,361      | 144,966           | 1,268,327 | 1,223,071                          | 78,030                | 1,301,101 |  |  |
| Penalties         | 5,173          | 12,498            | 17,671    | 3,136                              | 10,798                | 13,934    |  |  |
| Interest          | 51             | 5,974             | 6,024     | 11                                 | 3,484                 | 3,495     |  |  |
| Total Collections | 1,128,585      | 163,437           | 1,292,021 | 1,226,218                          | 92,312                | 1,318,530 |  |  |
|                   | Fiscal year to | date through Febr | uary 2024 | Fiscal year                        | to date through Febru | ıary 2023 |  |  |

|                   | Current period | Prior periods | Total     | Current period | Prior periods | Total     |
|-------------------|----------------|---------------|-----------|----------------|---------------|-----------|
| Taxes             | 5,768,235      | 637,056       | 6,405,292 | 6,145,321      | 423,400       | 6,568,721 |
| Penalties         | 33,248         | 59,285        | 92,533    | 18,919         | 59,164        | 78,083    |
| Interest          | 114            | 35,907        | 36,021    | 74             | 15,347        | 15,420    |
| Total Collections | 5,801,597      | 732,248       | 6,533,845 | 6,164,313      | 497,911       | 6,662,224 |