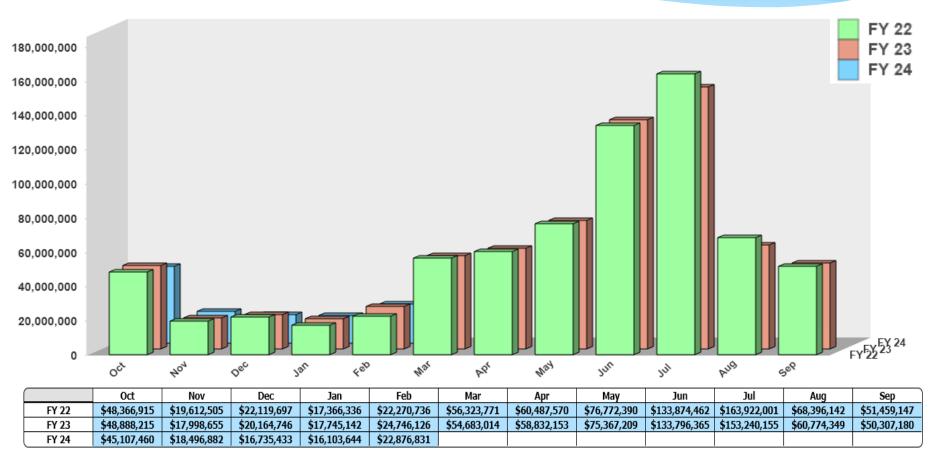

## Gross Rental Receipts Three Year February Comparison

#### \*Rounded to nearest whole dollar per each element