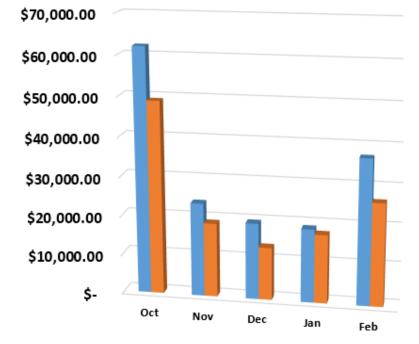

| Nov     | \$        | 23,802.27   | \$ 18,838.70        | \$  | 4,963.57        | 26.35%     | \$ | 19,862.84     |  |  |
| Dec     | \$        | 19,445.26   | \$ 13,429.33        | \$  | 6,015.93        | 44.80%     | \$ | 23,778.48     |  |  |
| Jan     | \$        | 18,755.80   | \$ 17,509.22        | \$  | 1,246.58        | 7.12%      | \$ | 18,946.26     |  |  |
| Feb     | \$        | 37,097.24   | \$ 26,251.57        | \$  | 10,845.67       | 41.31%     | \$ | 27,602.83     |  |  |
| Mar-Sep | \$        | 257.35      | \$ 1,132.66         |     |                 |            |    |               |  |  |
|         | \$        | 161,754.53  | \$127,286.52        | \$  | 36,218.63       | 28.45%     | \$ | 140,483.74    |  |  |

#### 2023/2024 As of 3/31/24 2022/2023 As of 3/31/23







#### Cash / Accrual Breakdown

#### Mexico Beach FY2024

|            | Collected in |    |            |    |            |    |            |     |            |    |            |    |            |  |
|------------|--------------|----|------------|----|------------|----|------------|-----|------------|----|------------|----|------------|--|
|            |              |    | <u>Nov</u> |    | <u>Dec</u> |    | <u>Jan</u> |     | <u>Feb</u> |    | <u>Mar</u> |    |            |  |
|            | Pre          | \$ | 1,179.89   | \$ | 1,576.68   | \$ | 19,781.08  |     |            |    |            | \$ | 22,537.65  |  |
|            | Oct          | \$ | 61,267.82  | \$ | 477.43     | \$ | 394.01     |     |            |    |            | \$ | 62,139.26  |  |
|            | Nov