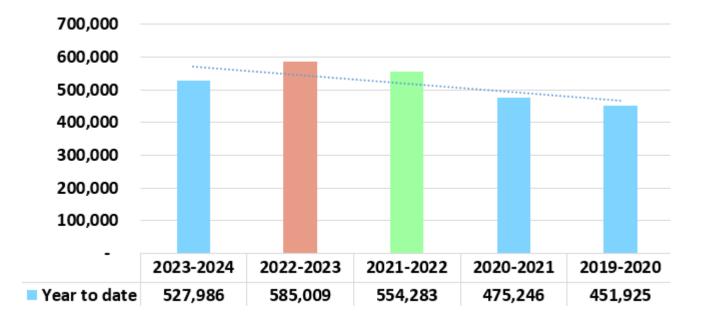

# Cash Collection Analysis: Panama City

### For the five months ending February 29, 2024

\*Note: This report represents collections on a cash basis. The collection period is indicative of all cash receipts generated in the following month (i.e. February period collections are generated March 1st through March 31st; these figures will correspond with the March column in the Cash Accrual Breakdown).

## **Panama City**

|         |                     |            |                 | Accrual At     | trik | oution Data     |            |           |             |
|---------|---------------------|------------|-----------------|----------------|------|-----------------|------------|-----------|-------------|
|         | <u>2023/2024 As</u> |            | 2022/2023 As of |                |      | <u>Variance</u> | Variance % |           | 2022/2023   |
|         | <u>(</u>            | of 3/31/24 |                 | <u>3/31/23</u> |      |                 |            | <u>FI</u> | NAL 3/31/24 |
| Oct     | \$                  | 125,922.87 | \$              | 136,389.24     | \$   | (10,466.37)     | -7.67%     | \$        | 137,637.85  |
| Nov     | \$                  | 96,198.74  | \$              | 108,428.32     | \$   | (12,229.58)     | -11.28%    | \$        | 108,715.74  |
| Dec     | \$                  | 87,413.91  | \$              | 102,065.75     | \$   | (14,651.84)     | -14.36%    | \$        | 117,467.56  |
| Jan     | \$                  | 109,977.51 | \$              | 103,117.17     | \$   | 6,860.34        | 6.65%      | \$        | 104,087.55  |
| Feb     | \$                  | 103,056.76 | \$              | 115,791.40     | \$   | (12,734.64)     | -11.00%    | \$        | 117,288.85  |
| Mar-Sep | \$                  | 346.44     | \$              | 636.76         |      |                 |            |           |             |
|         | \$                  | 522,916.23 | \$              | 566,428.64     | \$   | (43,222.09)     | -7.63%     | \$        | 585,197.55  |

#### Fiscal year to date through February 2023

|                   | <b>Current period</b> | Prior periods | Total   | <b>Current period</b> | Prior periods | Total   |
|-------------------|-----------------------|---------------|---------|-----------------------|---------------|---------|
| Taxes             | 518,936               | 5,396         | 524,332 | 550,396               | 30,654        | 581,050 |
| Penalties         | 907                   | 2,609         | 3,516   | 1,027                 | 2,130         | 3,158   |
| Interest          | 1                     | 137           | 138     | 14                    | 787           | 801     |
| Total Collections | 519,844               | 8,142         | 527,986 | 551,438               | 33,572        | 585,009 |