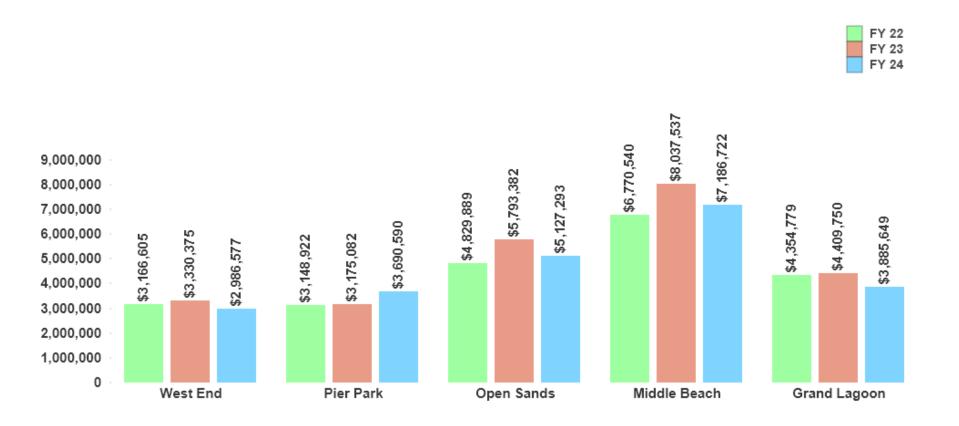

## Gross Rental Receipts Three Year February Comparison

#### \*Rounded to nearest whole dollar per each element