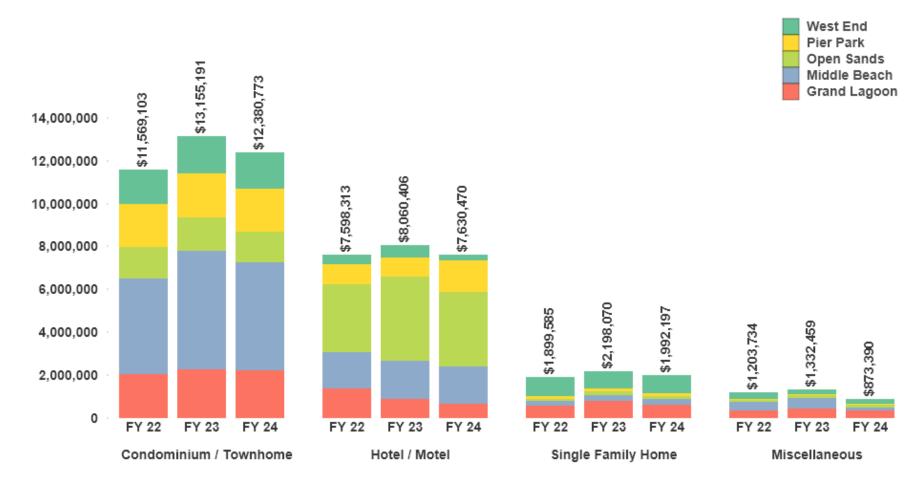

### Gross Receipts by Property Type Three Year – February

Miscellaneous Includes: Campgrounds, Apartments, Duplex / Multi-family and Timeshare properties.

\*Rounded to nearest whole dollar per each element

 Reporting Units and Gross Receipts for Hotel/Motel, Single Family and Miscellaneous
property types for month ending February 29, 2024

| Hotel/Motel Units:          | 4,829       |
|-----------------------------|-------------|
| Hotel/Motel Gross Receipts: | \$7,630,470 |

| Single Family Units:          | 789         |
|-------------------------------|-------------|
| Single Family Gross Receipts: | \$1,992,197 |

| Miscellaneous Units:          | 989       |
|-------------------------------|-----------|
| Miscellaneous Gross Receipts: | \$873,390 |

Miscellaneous Includes: Campgrounds, Apartments, Duplex / Multi-family and Timeshare properties.