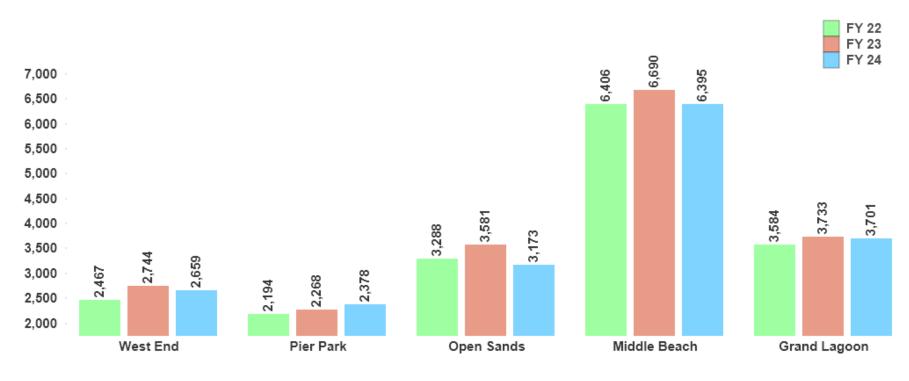

## Total Unit Count Three Year February Comparison

|       | Oct    | Nov    | Dec    | Jan    | Feb    | Mar    | Apr    | May    | Jun    | Jul    | Aug    | Sep    |
|-------|--------|--------|--------|--------|--------|--------|--------|--------|--------|--------|--------|--------|
| FY 22 | 17,907 | 17,854 | 18,183 | 17,855 | 17,939 | 18,189 | 18,285 | 18,407 | 18,694 | 18,647 | 18,957 | 19,145 |
| FY 23 | 19,215 | 18,922 | 19,186 | 18,920 | 19,016 | 19,250 | 19,478 | 19,628 | 19,833 | 19,827 | 19,871 | 19,805 |
| FY 24 | 19,752 | 19,794 | 19,955 | 19,759 | 18,306 |        |        |        |        |        |        |        |