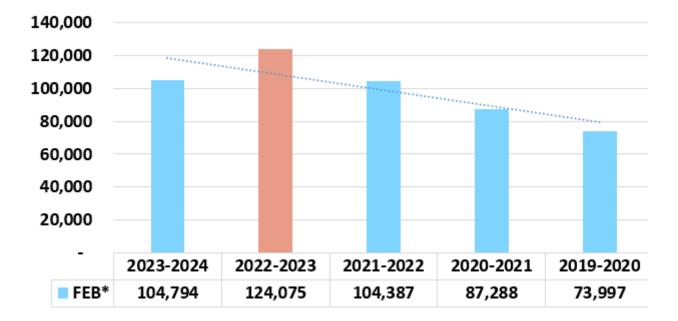

# Schedule of Collection Allocation Panama City

#### For the month and fiscal year ending February 2024 and 2023

| For the mo     | nth ending Februar                    | y 2024                                                                                    | For the month ending February 2023              |                                                                                                                                                                             |                                                                                                                                                                                                                         |  |  |
|----------------|---------------------------------------|-------------------------------------------------------------------------------------------|-------------------------------------------------|-----------------------------------------------------------------------------------------------------------------------------------------------------------------------------|-------------------------------------------------------------------------------------------------------------------------------------------------------------------------------------------------------------------------|--|--|
| Current period | Prior periods                         | Total                                                                                     | Current period                                  | Prior periods                                                                                                                                                               | Total                                                                                                                                                                                                                   |  |  |
| 102,943        | 1,447                                 | 104,390                                                                                   | 115,040                                         | 7,436                                                                                                                                                                       | 122,476                                                                                                                                                                                                                 |  |  |
| 250            | 100                                   | 350                                                                                       | 877                                             | 550                                                                                                                                                                         | 1,427                                                                                                                                                                                                                   |  |  |
| 0              | 54                                    | 54                                                                                        | 4                                               | 168                                                                                                                                                                         | 172                                                                                                                                                                                                                     |  |  |
| 103,194        | 1,601                                 | 104,794                                                                                   | 115,921                                         | 8,154                                                                                                                                                                       | 124,075                                                                                                                                                                                                                 |  |  |
|                | Current period<br>102,943<br>250<br>0 | Current period     Prior periods       102,943     1,447       250     100       0     54 | 102,943 1,447 104,390<br>250 100 350<br>0 54 54 | Current period     Prior periods     Total     Current period       102,943     1,447     104,390     115,040       250     100     350     877       0     54     54     4 | Current period     Prior periods     Total     Current period     Prior periods       102,943     1,447     104,390     115,040     7,436       250     100     350     877     550       0     54     54     4     168 |  |  |

#### Fiscal year to date through February 2023

|                   | <b>Current period</b> | Prior periods | Total   | <b>Current period</b> | Prior periods | Total   |
|-------------------|-----------------------|---------------|---------|-----------------------|---------------|---------|
| Taxes             | 518,936               | 5,396         | 524,332 | 550,396               | 30,654        | 581,050 |
| Penalties         | 907                   | 2,609         | 3,516   | 1,027                 | 2,130         | 3,158   |
| Interest          | 1                     | 137           | 138     | 14                    | 787           | 801     |
| Total Collections | 519,844               | 8,142         | 527,986 | 551,438               | 33,572        | 585,009 |