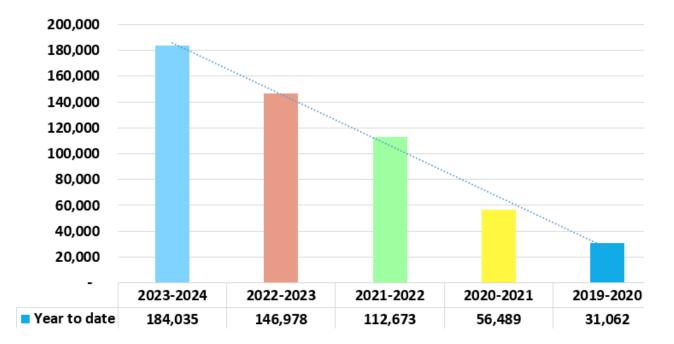

# **Cash Collection Analysis:**

## **Mexico Beach**

### For the five months ending February 29, 2024

\*Note: This report represents collections on a cash basis. The collection period is indicative of all cash receipts generated in the following month (i.e. February period collections are generated March 1st through March 31st; these figures will correspond with the March column in the Cash Accrual Breakdown).

#### Fiscal year to date through February 2024

Fiscal year to date through February 2023

| Tawaa             | Current period | Prior periods | Total   | Current period | Prior periods | Total   |
|-------------------|----------------|---------------|---------|----------------|---------------|---------|
| Taxes             | 156,067        | 22,565        | 178,632 | 118,510        | 24,493        | 143,004 |
| Penalties         | 908            | 3,650         | 4,558   | 655            | 2,641         | 3,296   |
| Interest          | 2              | 843           | 845     | 2              | 676           | 678     |
| Total Collections | 156,977        | 27,058        | 184,035 | 119,167        | 27,811        | 146,978 |