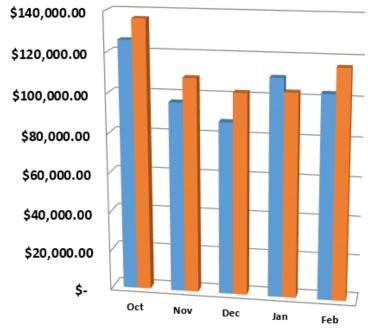

# Schedule of Collection Allocation Panama City Beach

#### For the month and fiscal year ending February 2024 and 2023

|                   | For the mor    | nth ending Februa | ry 2024   | For the month ending February 2023 |                       |           |  |  |
|-------------------|----------------|-------------------|-----------|------------------------------------|-----------------------|-----------|--|--|
|                   | Current period | Prior periods     | Total     | Current period                     | Prior periods         | Total     |  |  |
| Taxes             | 1,123,361      | 144,966           | 1,268,327 | 1,223,071                          | 78,030                | 1,301,101 |  |  |
| Penalties         | 5,173          | 12,498            | 17,671    | 3,136                              | 10,798                | 13,934    |  |  |
| Interest          | 51             | 5,974             | 6,024     | 11                                 | 3,484                 | 3,495     |  |  |
| Total Collections | 1,128,585      | 163,437           | 1,292,021 | 1,226,218                          | 92,312                | 1,318,530 |  |  |
|                   | Fiscal year to | date through Febr | uary 2024 | Fiscal year                        | to date through Febru | ıary 2023 |  |  |