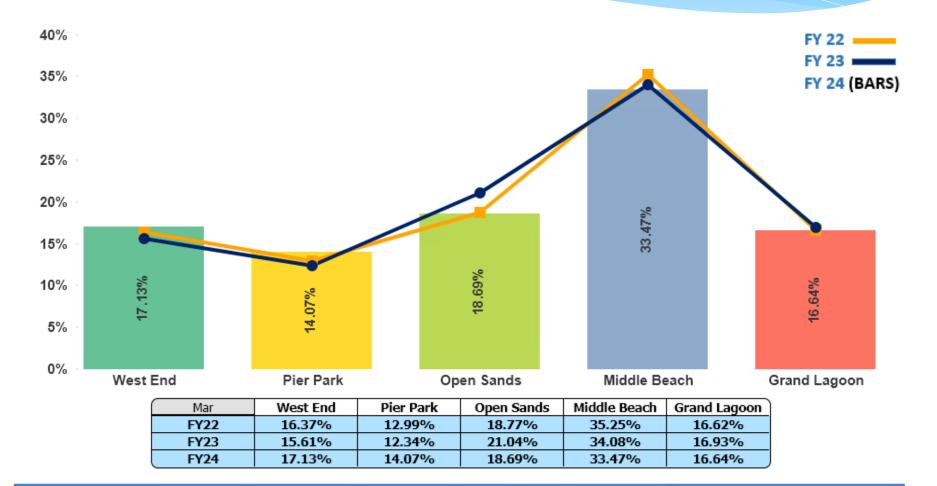

ch 2024 | Fiscal year    | r to date through Mar | rch 2023 |
|                   | Current period | Prior periods     | Total   | Current period | Prior periods         | Total    |
| Taxes             | 231,582        | 23,840            | 255,422 | 171,680        | 27,823                | 199,503  |
| Penalties         | 1,158          | 4,250             | 5,408   | 772            | 3,641                 | 4,413    |
| Interest          | 2              | 867               | 869     | 4              | 753                   | 757      |
| Total Collections | 232,743        | 28,957            | 261,699 | 172,456        | 32,218                | 204,674  |





### **TDC Zones: Panama City Beach and Surrounding**







# Annual % of Gross Receipts by Zones Three Year March Comparison







# Total Unit Count Three Year March Comparison



|       | Oct    | Nov    | Dec    | Jan    | Feb    | Mar    | Apr    | May    | Jun    | Jul    | Aug    | Sep    |
|-------|--------|--------|--------|--------|--------|--------|--------|--------|--------|--------|--------|--------|
| FY 22 | 17,908 | 17,855 | 18,186 | 17,857 | 17,941 | 18,191 | 18,287 | 18,410 | 18,696 | 18,649 | 18,960 | 19,148 |
| FY 23 | 19,218 | 18,925 | 19,198 | 18,923 | 19,020 | 19,253 | 19,482 | 19,632 | 19,837 | 19,833 | 19,880 | 19,816 |
| FY 24 | 19,763 | 19,808 | 20,001 | 19,817 | 19,943 | 18,613 |        |        |        |        |        |        |





# Unit Count Reporting Income Three Year March Comparison



|       | Oct    | Nov    | Dec    | Jan    | Feb    | Mar    | Apr    | May    | Jun