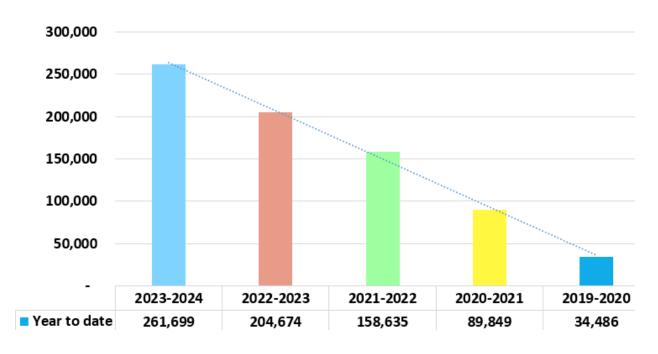

# Schedule of Collection Allocation Mexico Beach

For the month and fiscal year ending March 2024 and 2023

|                   | For the mo     | onth ending March | 2024    | For the        | month ending March    | 2023     |
|-------------------|----------------|-------------------|---------|----------------|-----------------------|----------|
|                   | Current period | Prior periods     | Total   | Current period | Prior periods         | Total    |
| Taxes             | 75,515         | 1,275             | 76,790  | 53,169         | 3,330                 | 56,499   |
| <b>Penalties</b>  | 250            | 600               | 850     | 117            | 1,000                 | 1,117    |
| Interest          | 0              | 24                | 24      | 2              | 77                    | 79       |
| Total Collections | 75,766         | 1,899             | 77,664  | 53,288         | 4,407                 | 57,696   |
|                   | Fiscal year to | date through Mare | ch 2024 | Fiscal year    | r to date through Mar | rch 2023 |
|                   | Current period | Prior periods     | Total   | Current period | Prior periods         | Total    |
| Taxes             | 231,582        | 23,840            | 255,422 | 171,680        | 27,823                | 199,503  |
| Penalties         | 1,158          | 4,250             | 5,408   | 772            | 3,641                 | 4,413    |
| Interest          | 2              | 867               | 869     | 4              | 753                   | 757      |
| Total Collections | 232,743        | 28,957            | 261,699 | 172,456        | 32,218                | 204,674  |