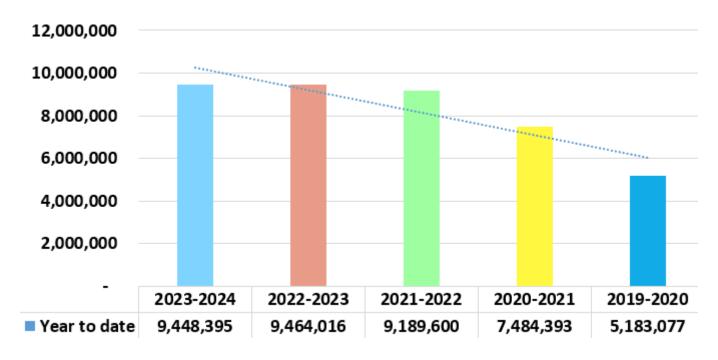

# Schedule of Collection Allocation Panama City Beach

For the month and fiscal year ending March 2024 and 2023

|                   | For the mo     | onth ending March | 2024      | For the        | month ending March    | 2023      |
|-------------------|----------------|-------------------|-----------|----------------|-----------------------|-----------|
|                   | Current period | Prior periods     | Total     | Current period | Prior periods         | Total     |
| Taxes             | 2,788,334      | 104,526           | 2,892,859 | 2,701,040      | 76,602                | 2,777,643 |
| Penalties         | 4,231          | 15,427            | 19,658    | 7,930          | 12,159                | 20,089    |
| Interest          | 20             | 2,012             | 2,032     | 56             | 4,004                 | 4,060     |
| Total Collections | 2,792,584      | 121,965           | 2,914,550 | 2,709,025      | 92,766                | 2,801,791 |
|                   | Fiscal year to | date through Mai  | rch 2024  | Fiscal year    | r to date through Mar | ch 2023   |
|                   | Current period | Prior periods     | Total     | Current period | Prior periods         | Total     |
| Taxes             | 8,556,569      | 741,582           | 9,298,151 | 8,846,361      | 500,003               | 9,346,364 |
| Penalties         | 37,479         | 74,712            | 112,191   | 26,848         | 71,323                | 98,171    |
| Interest          | 134            | 37,919            | 38,053    | 129            | 19,351                | 19,480    |
| Total Collections | 8,594,181      | 854,214           | 9,448,395 | 8,873,338      | 590,677               | 9,464,016 |