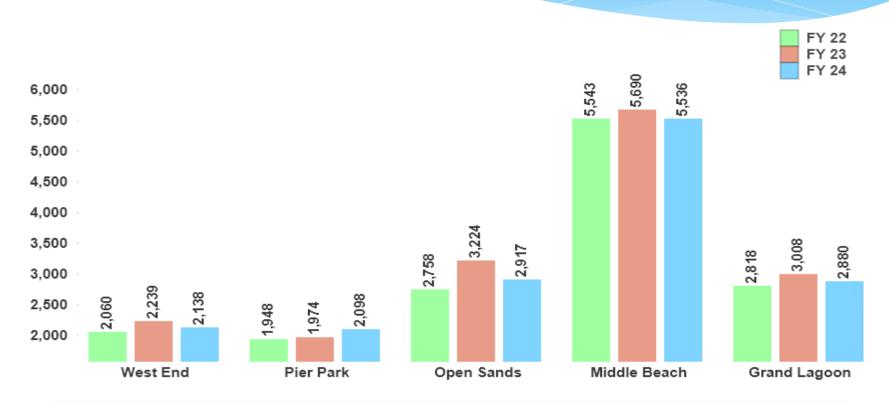

# Total Unit Count Three Year March Comparison

|       | Oct    | Nov    | Dec    | Jan    | Feb    | Mar    | Apr    | May    | Jun    | Jul    | Aug    | Sep    |
|-------|--------|--------|--------|--------|--------|--------|--------|--------|--------|--------|--------|--------|
| FY 22 | 17,908 | 17,855 | 18,186 | 17,857 | 17,941 | 18,191 | 18,287 | 18,410 | 18,696 | 18,649 | 18,960 | 19,148 |
| FY 23 | 19,218 | 18,925 | 19,198 | 18,923 | 19,020 | 19,253 | 19,482 | 19,632 | 19,837 | 19,833 | 19,880 | 19,816 |
| FY 24 | 19,763 | 19,808 | 20,001 | 19,817 | 19,943 | 18,613 |        |        |        |        |        |        |