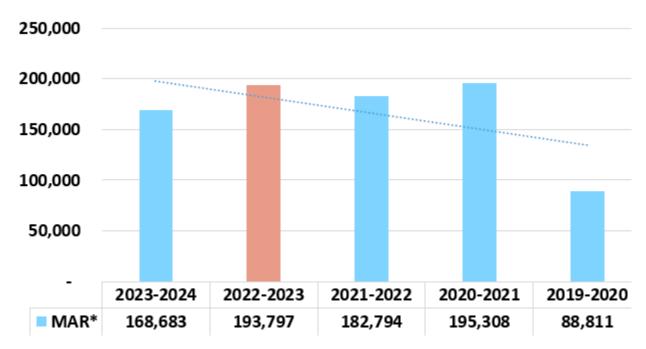

# Schedule of Collection Allocation Panama City

For the month and fiscal year ending March 2024 and 2023

|                   | For the mo     | onth ending March | 2024    | For the        | month ending March    | 2023    |
|-------------------|----------------|-------------------|---------|----------------|-----------------------|---------|
|                   | Current period | Prior periods     | Total   | Current period | Prior periods         | Total   |
| Taxes             | 163,854        | 3,967             | 167,821 | 183,215        | 9,740                 | 192,955 |
| Penalties         | 321            | 456               | 777     | 150            | 376                   | 526     |
| Interest          | 2              | 82                | 85      | 1              | 315                   | 316     |
| Total Collections | 164,178        | 4,505             | 168,683 | 183,366        | 10,431                | 193,797 |
|                   | Fiscal year to | date through Mar  | ch 2024 | Fiscal year    | r to date through Mar | ch 2023 |
|                   | Current period | Prior periods     | Total   | Current period | Prior periods         | Total   |
| Taxes             | 682,790        | 9,363             | 692,153 | 733,611        | 40,395                | 774,005 |
| Penalties         | 1,228          | 3,065             | 4,293   | 1,177          | 2,506                 | 3,683   |
| Interest          | 3              | 219               | 223     | 15             | 1,102                 | 1,117   |
| Total Collections | 684,022        | 12,647            | 696,669 | 734.803        | 44,002                | 778,806 |