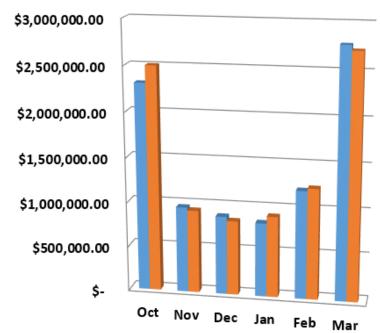

### **Panama City Beach**

|         |           |               |           | Accrual A     | Attri | bution Data     |            |          |              |
|---------|-----------|---------------|-----------|---------------|-------|-----------------|------------|----------|--------------|
|         | <u>20</u> | 23/2024 As of | <u>20</u> | 22/2023 As of |       | <u>Variance</u> | Variance % |          | 2022/2023    |
|         |           | 4/30/24       |           | 4/30/23       |       |                 |            | <u>F</u> | INAL 4/30/24 |
| Oct     | \$        | 2,311,874.11  | \$        | 2,501,471.60  | \$    | (189,597.49)    | -7.58%     | \$       | 2,537,872.71 |
| Nov     | \$        | 959,451.34    | \$        | 928,877.07    | 49    | 30,574.27       | 3.29%      | \$       | 931,309.66   |
| Dec     | \$        | 878,830.92    | \$        | 833,966.43    | 49    | 44,864.49       | 5.38%      | \$       | 1,079,511.85 |
| Jan     | \$        | 828,175.87    | \$        | 907,352.95    | \$    | (79,177.08)     | -8.73%     | \$       | 915,609.01   |
| Feb     | \$        | 1,212,022.94  | \$        | 1,241,787.74  | 49    | (29,764.80)     | -2.40%     | \$       | 1,257,956.37 |
| Mar     | \$        | 2,774,809.17  | \$        | 2,718,632.39  | \$    | 56,176.78       | 2.07%      | \$       | 2,824,593.23 |
| Apr-Sep | \$        | 40,155.90     | \$        | 24,783.79     |       |                 |            |          |              |
|         | \$        | 9,005,320.25  | \$        | 9,156,871.97  | \$    | (166,923.83)    | -1.82%     | \$       | 9,546,852.83 |