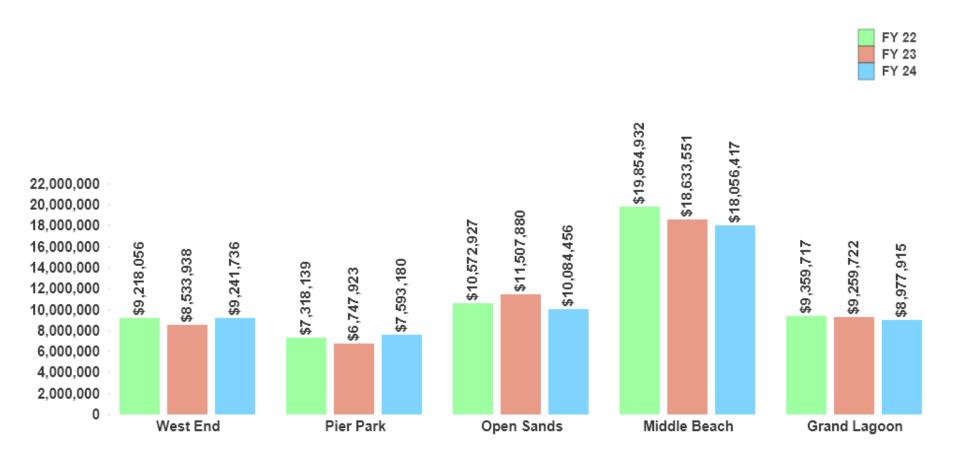

# Gross Rental Receipts Three Year March Comparison

\*Rounded to nearest whole dollar per each element