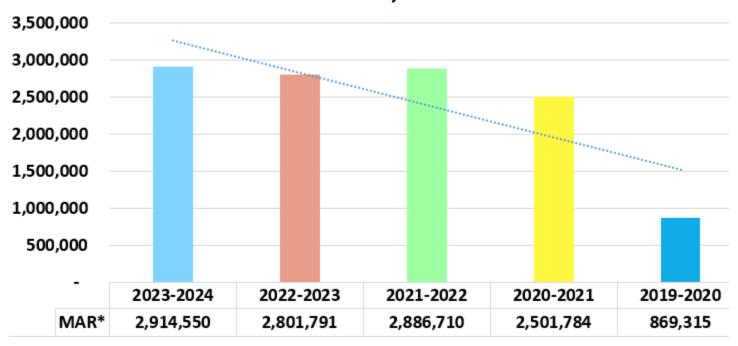

# Schedule of Collection Allocation Panama City Beach

For the month and fiscal year ending March 2024 and 2023

|                   | For the mo     | onth ending March | 2024      | For the        | month ending March    | 2023      |
|-------------------|----------------|-------------------|-----------|----------------|-----------------------|-----------|
|                   | Current period | Prior periods     | Total     | Current period | Prior periods         | Total     |
| Taxes             | 2,788,334      | 104,526           | 2,892,859 | 2,701,040      | 76,602                | 2,777,643 |
| Penalties         | 4,231          | 15,427            | 19,658    | 7,930          | 12,159                | 20,089    |
| Interest          | 20             | 2,012             | 2,032     | 56             | 4,004                 | 4,060     |
| Total Collections | 2,792,584      | 121,965           | 2,914,550 | 2,709,025      | 92,766                | 2,801,791 |
|                   | Fiscal year to | date through Mai  | rch 2024  | Fiscal year    | r to date through Mar | ch 2023   |
|                   | Current period | Prior periods     | Total     | Current period | Prior periods         | Total     |
| Taxes             | 8,556,569      | 741,582           | 9,298,151 | 8,846,361      | 500,003               | 9,346,364 |
| Penalties         | 37,479         | 74,712            | 112,191   | 26,848         | 71,323                | 98,171    |
| Interest          | 134            | 37,919            | 38,053    | 129            | 19,351                | 19,480    |
| Total Collections | 8,594,181      | 854,214           | 9,448,395 | 8,873,338      | 590,677               | 9,464,016 |