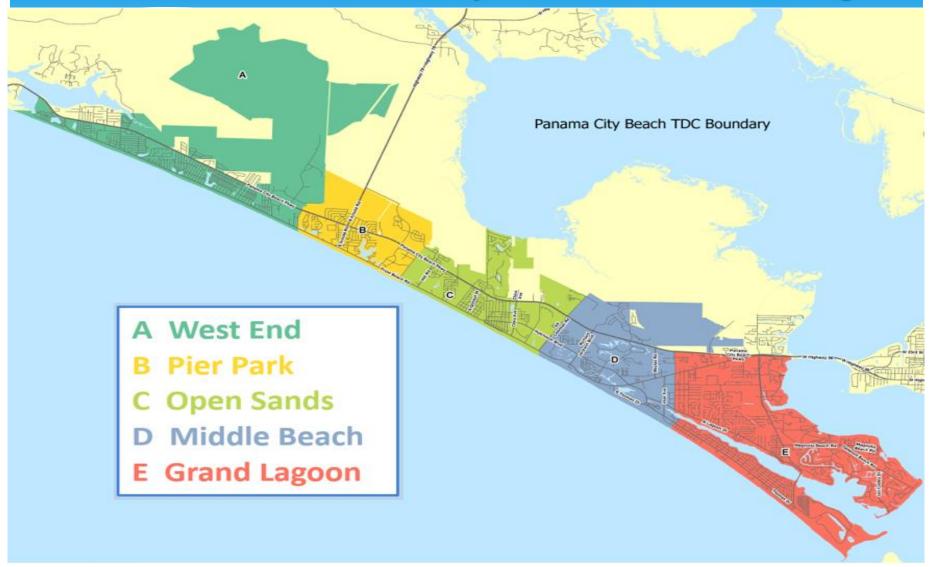

| 57,696   |
|                   | Fiscal year to | date through Mare | ch 2024 | Fiscal year    | r to date through Mar | rch 2023 |
|                   | Current period | Prior periods     | Total   | Current period | Prior periods         | Total    |
| Taxes             | 231,582        | 23,840            | 255,422 | 171,680        | 27,823                | 199,503  |
| Penalties         | 1,158          | 4,250             | 5,408   | 772            | 3,641                 | 4,413    |
| Interest          | 2              | 867               | 869     | 4              | 753                   | 757      |
| Total Collections | 232,743        | 28,957            | 261,699 | 172,456        | 32,218                | 204,674  |





### **TDC Zones: Panama City Beach and Surrounding**







# Annual % of Gross Receipts by Zones Three Year March Comparison







# Total Unit Count Three Year March Comparison



|       | Oct    | Nov    | Dec    | Jan    | Feb    | Mar    | Apr    | May    | Jun    | Jul    | Aug    | Sep    |
|-------|--------|--------|--------|--------|--------|--------|--------|--------|--------|--------|--------|--------|
| FY 22 | 17,908 | 17,855 | 18,186 | 17,857 | 17,941 | 18,191 | 18,287 | 18,410 | 18,696 | 18,649 | 18,960 | 19,148 |
| FY 23 | 19,218 | 18,925 | 19,198 | 18,923 | 19,020 | 19,253 | 19,482 | 19,632 | 19,837 | 19,833 | 19,880 | 19,816 |
| FY 24 | 19,763 | 19,808 | 20,001 | 19,817 | 19,943 | 18,613 |        |        |        |        |        |        |





# Unit Count Reporting Income Three Year March Comparison



|       | Oct