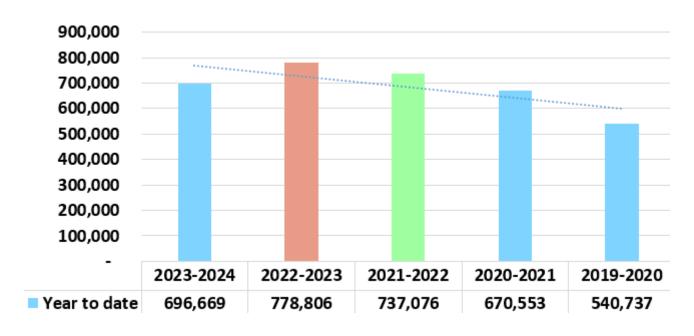

# Schedule of Collection Allocation Panama City

For the month and fiscal year ending March 2024 and 2023

|                   | For the mo     | onth ending March | 2024    | For the        | month ending March    | 2023    |
|-------------------|----------------|-------------------|---------|----------------|-----------------------|---------|
|                   | Current period | Prior periods     | Total   | Current period | Prior periods         | Total   |
| Taxes             | 163,854        | 3,967             | 167,821 | 183,215        | 9,740                 | 192,955 |
| Penalties         | 321            | 456               | 777     | 150            | 376                   | 526     |
| Interest          | 2              | 82                | 85      | 1              | 315                   | 316     |
| Total Collections | 164,178        | 4,505             | 168,683 | 183,366        | 10,431                | 193,797 |
|                   | Fiscal year to | date through Mar  | ch 2024 | Fiscal year    | r to date through Mar | ch 2023 |
|                   | Current period | Prior periods     | Total   | Current period | Prior periods         | Total   |
| Taxes             | 682,790        | 9,363             | 692,153 | 733,611        | 40,395                | 774,005 |
| Penalties         | 1,228          | 3,065             | 4,293   | 1,177          | 2,506                 | 3,683   |
| Interest          | 3              | 219               | 223     | 15             | 1,102                 | 1,117   |
| Total Collections | 684,022        | 12,647            | 696,669 | 734.803        | 44,002                | 778,806 |