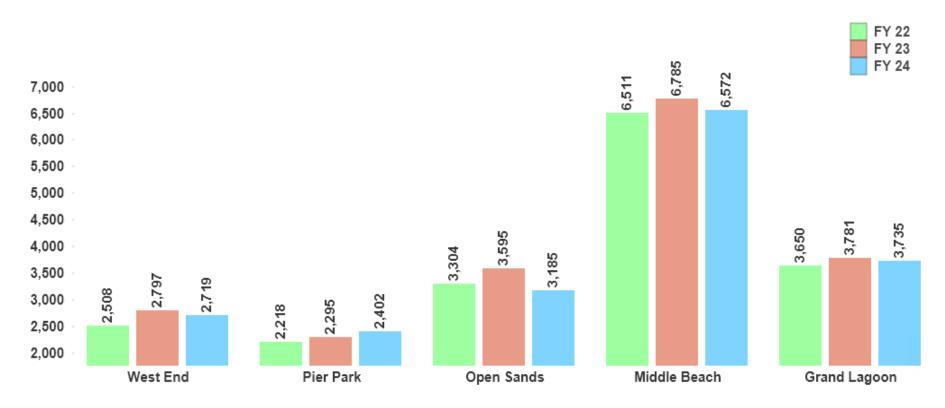

# Total Unit Count Three Year March Comparison

|       | Oct    | Nov    | Dec    | Jan    | Feb    | Mar    | Apr    | May    | Jun    | Jul    | Aug    | Sep    |
|-------|--------|--------|--------|--------|--------|--------|--------|--------|--------|--------|--------|--------|
| FY 22 | 17,908 | 17,855 | 18,186 | 17,857 | 17,941 | 18,191 | 18,287 | 18,410 | 18,696 | 18,649 | 18,960 | 19,148 |
| FY 23 | 19,218 | 18,925 | 19,198 | 18,923 | 19,020 | 19,253 | 19,482 | 19,632 | 19,837 | 19,833 | 19,880 | 19,816 |
| FY 24 | 19,763 | 19,808 | 20,001 | 19,817 | 19,943 | 18,613 |        |        |        |        |        |        |