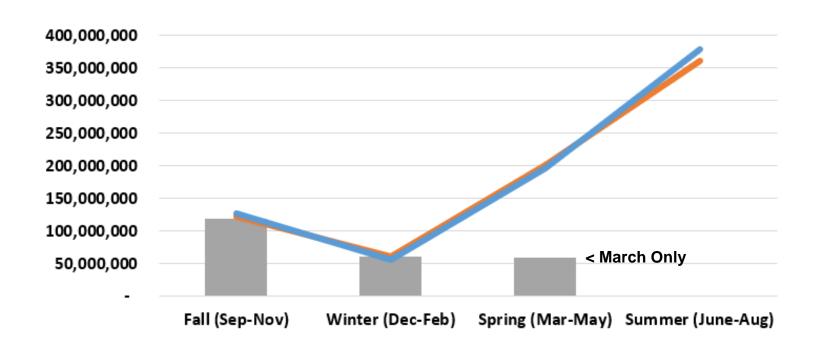

# Seasonal Gross Receipts Three Year Comparison

**2023-2024 2022-2023 2021-2022** 