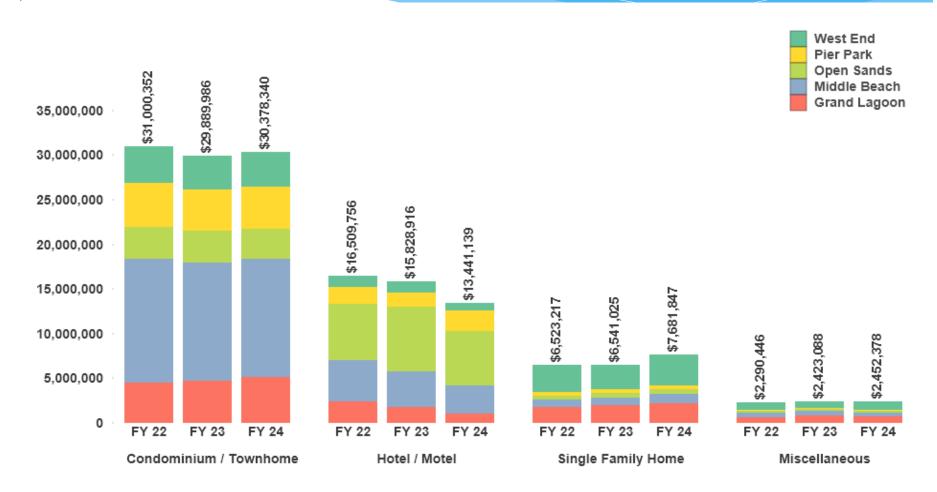

# Gross Receipts by Property Type Three Year – March

Miscellaneous Includes: Campgrounds, Apartments, Duplex / Multi-family and Timeshare properties.

\*Rounded to nearest whole dollar per each element

# Reporting Units and Gross Receipts for Hotel/Motel, Single Family and Miscellaneous property types for month ending March 31, 2024

Hotel/Motel Units: 4,926

Hotel/Motel Gross Receipts: \$13,441,139

Single Family Units: 1,421

Single Family Gross Receipts: \$7,681,847

Miscellaneous Units: 1,144

Miscellaneous Gross Receipts: \$2,452,378

Miscellaneous Includes: Campgrounds, Apartments, Duplex / Multi-family and Timeshare properties.