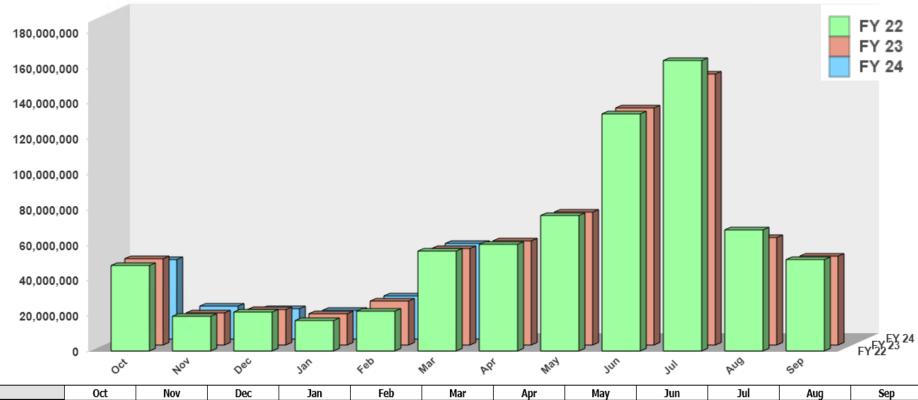

# Year to Date Monthly Gross Receipts Comparison

#### Fiscal Year Ending September 30, 2024

|       | Oct          | Nov          | Dec          | Jan          | Feb          | Mar          | Apr          | May          | Jun           | Jul           | Aug          | Sep          |
|-------|--------------|--------------|--------------|--------------|--------------|--------------|--------------|--------------|---------------|---------------|--------------|--------------|
| FY 22 | \$48,366,915 | \$19,612,505 | \$22,125,687 | \$17,366,336 | \$22,270,736 | \$56,323,771 | \$60,487,570 | \$76,772,390 | \$133,874,462 | \$163,922,001 | \$68,396,142 | \$51,459,147 |
| FY 23 | \$48,888,215 | \$17,998,655 | \$20,322,108 | \$17,745,142 | \$24,746,126 | \$54,683,014 | \$58,834,870 | \$75,368,513 | \$133,800,607 | \$153,259,038 | \$60,777,250 | \$50,310,229 |
| FY 24 | \$45,108,027 | \$18,502,162 | \$17,016,826 | \$16,132,310 | \$24,338,794 | \$53,953,704 |              |              |               |               |              |              |