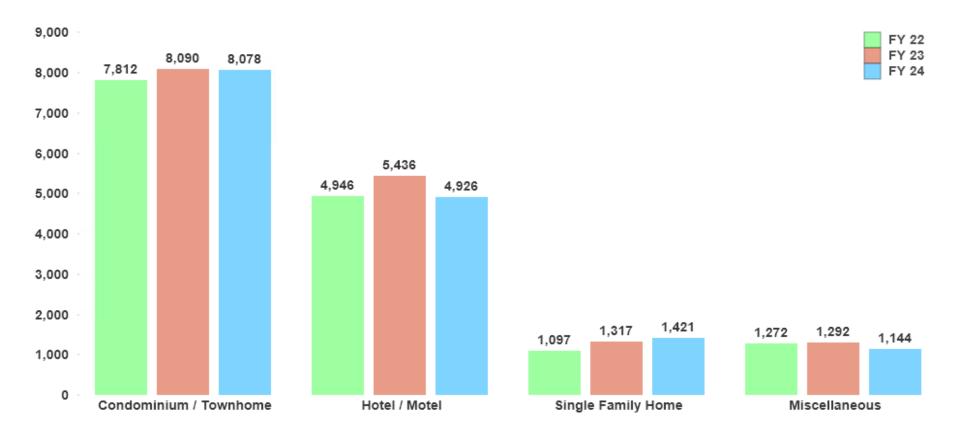

# Unit Count Reporting Income by Property Type - Three Year - March

Miscellaneous Includes: Campgrounds, Apartments, Duplex / Multi-family and Timeshare properties.