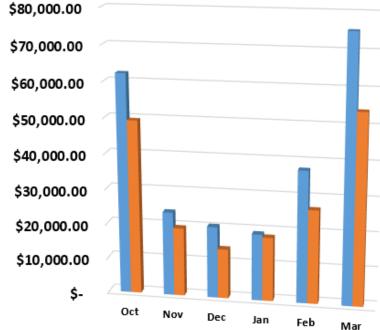

# Year to Date Monthly Gross Receipts Comparison

#### Fiscal Year Ending September 30, 2024

|       | Oct          | Nov          | Dec          | Jan          | Feb          | Mar          | Apr          | May          | Jun           | Jul           | Aug          | Sep          |
|-------|--------------|--------------|--------------|--------------|--------------|--------------|--------------|--------------|---------------|---------------|--------------|--------------|
| FY 22 | \$48,366,915 | \$19,612,505 | \$22,125,687 | \$17,366,336 | \$22,270,736 | \$56,323,771 | \$60,487,570 | \$76,772,390 | \$133,874,462 | \$163,922,001 | \$68,396,142 | \$51,459,147 |
| FY 23 | \$48,888,215 | \$17,998,655 | \$20,322,108 | \$17,745,142 | \$24,746,126 | \$54,683,014 | \$58,834,870 | \$75,368,513 | \$133,800,607 | \$153,259,038 | \$60,777,250 | \$50,310,229 |
| FY 24 | \$45,108,027 | \$18,502,162 | \$17,016,826 | \$16,132,310 | \$24,338,794 | \$53,953,704 |              |              |               |               |              |              |

\*Rounded to nearest whole dollar per each element