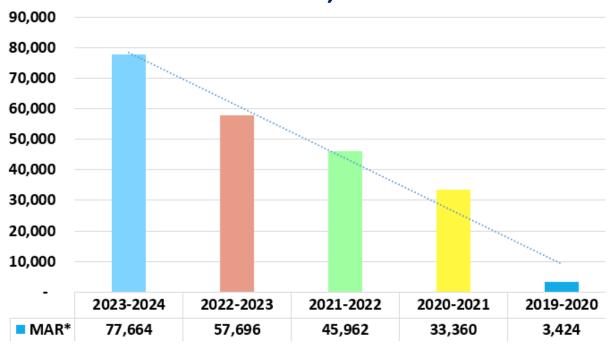

# Schedule of Collection Allocation Mexico Beach

For the month and fiscal year ending March 2024 and 2023

|                   | For the mo     | onth ending March | 2024    | For the        | month ending March    | 2023     |
|-------------------|----------------|-------------------|---------|----------------|-----------------------|----------|
|                   | Current period | Prior periods     | Total   | Current period | Prior periods         | Total    |
| Taxes             | 75,515         | 1,275             | 76,790  | 53,169         | 3,330                 | 56,499   |
| <b>Penalties</b>  | 250            | 600               | 850     | 117            | 1,000                 | 1,117    |
| Interest          | 0              | 24                | 24      | 2              | 77                    | 79       |
| Total Collections | 75,766         | 1,899             | 77,664  | 53,288         | 4,407                 | 57,696   |
|                   | Fiscal year to | date through Mare | ch 2024 | Fiscal year    | r to date through Mar | rch 2023 |
|                   | Current period | Prior periods     | Total   | Current period | Prior periods         | Total    |
| Taxes             | 231,582        | 23,840            | 255,422 | 171,680        | 27,823                | 199,503  |
| Penalties         | 1,158          | 4,250             | 5,408   | 772            | 3,641                 | 4,413    |
| Interest          | 2              | 867               | 869     | 4              | 753                   | 757      |
| Total Collections | 232,743        | 28,957            | 261,699 | 172,456        | 32,218                | 204,674  |