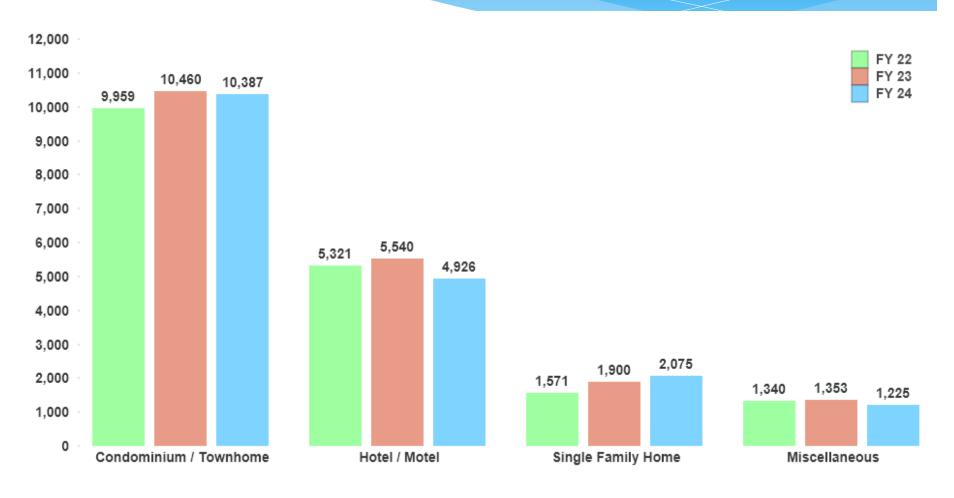

# Unit Count by Property Type Three Years - March

Miscellaneous Includes: Campgrounds, Apartments, Duplex / Multi-family and Timeshare properties.