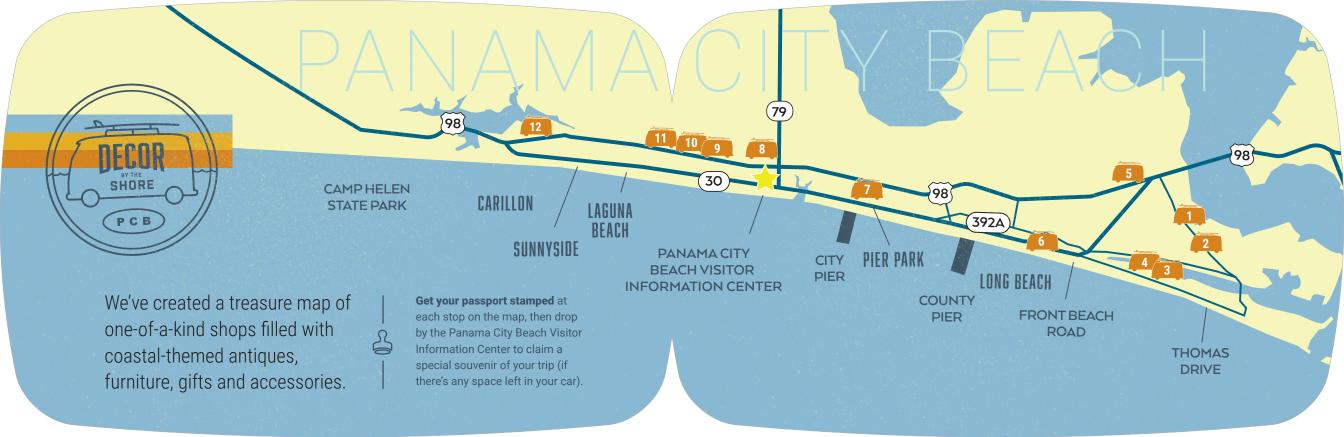

### DÉCOR BY THE SHORE PASSPORT

COLLECT ALL 12 STAMPS AND BRING HERE FOR A FREE SOUVENIR

Panama City Beach Visitor Information Center 🔸

17001 Panama City Beach Parkway (at the intersection of highways 79 and 98)

Hours: 8 a.m. to 5 p.m. CST, seven days a week (closed Thanksgiving, Christmas and New Year's Day)

Take the best of the beach

We've lined up some of the most charming, locally loved shops in Panama City Beach, exploring, discovering tempting treasures with that irresistible beach vibe.

Grab your Décor by the Shore passport and set out for a unique shopping adventure you