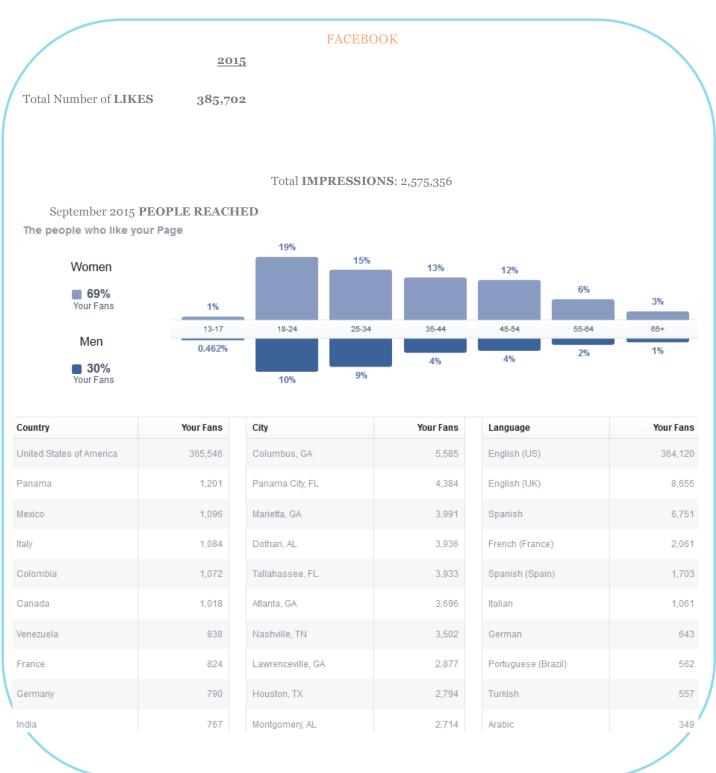

# **MEDIA DATA**

|                                                                                                                                                                                                                                                                                                                                                                                                                                                                                                                                                                                                                                                                                                                                                                                                                                                                                                                                                                                                                                                                                                                                                                                                                                                                                                                                                                                                                                                                                                                                                                                                                                                                                                                                                                                                                                                                                                                                                                                                                                                                                                                                |                              | FACEBO                                                                | JOK                              |                                                         |                                          |
|--------------------------------------------------------------------------------------------------------------------------------------------------------------------------------------------------------------------------------------------------------------------------------------------------------------------------------------------------------------------------------------------------------------------------------------------------------------------------------------------------------------------------------------------------------------------------------------------------------------------------------------------------------------------------------------------------------------------------------------------------------------------------------------------------------------------------------------------------------------------------------------------------------------------------------------------------------------------------------------------------------------------------------------------------------------------------------------------------------------------------------------------------------------------------------------------------------------------------------------------------------------------------------------------------------------------------------------------------------------------------------------------------------------------------------------------------------------------------------------------------------------------------------------------------------------------------------------------------------------------------------------------------------------------------------------------------------------------------------------------------------------------------------------------------------------------------------------------------------------------------------------------------------------------------------------------------------------------------------------------------------------------------------------------------------------------------------------------------------------------------------|------------------------------|-----------------------------------------------------------------------|----------------------------------|---------------------------------------------------------|------------------------------------------|
|                                                                                                                                                                                                                                                                                                                                                                                                                                                                                                                                                                                                                                                                                                                                                                                                                                                                                                                                                                                                                                                                                                                                                                                                                                                                                                                                                                                                                                                                                                                                                                                                                                                                                                                                                                                                                                                                                                                                                                                                                                                                                                                                | <u>2015</u>                  | 2014                                                                  |                                  |                                                         |                                          |
| Fotal Number of <b>LIKES</b>                                                                                                                                                                                                                                                                                                                                                                                                                                                                                                                                                                                                                                                                                                                                                                                                                                                                                                                                                                                                                                                                                                                                                                                                                                                                                                                                                                                                                                                                                                                                                                                                                                                                                                                                                                                                                                                                                                                                                                                                                                                                                                   | 381,893                      | 390,804                                                               |                                  |                                                         |                                          |
|                                                                                                                                                                                                                                                                                                                                                                                                                                                                                                                                                                                                                                                                                                                                                                                                                                                                                                                                                                                                                                                                                                                                                                                                                                                                                                                                                                                                                                                                                                                                                                                                                                                                                                                                                                                                                                                                                                                                                                                                                                                                                                                                | Faceboo                      | k recently deleted pages of th<br>total organic likes for pa          |                                  |                                                         |                                          |
|                                                                                                                                                                                                                                                                                                                                                                                                                                                                                                                                                                                                                                                                                                                                                                                                                                                                                                                                                                                                                                                                                                                                                                                                                                                                                                                                                                                                                                                                                                                                                                                                                                                                                                                                                                                                                                                                                                                                                                                                                                                                                                                                |                              | Total <b>IMPRESSIC</b>                                                | <b>)NS</b> : 1,019,027           |                                                         |                                          |
| July 2015 <b>PEOPLE</b>                                                                                                                                                                                                                                                                                                                                                                                                                                                                                                                                                                                                                                                                                                                                                                                                                                                                                                                                                                                                                                                                                                                                                                                                                                                                                                                                                                                                                                                                                                                                                                                                                                                                                                                                                                                                                                                                                                                                                                                                                                                                                                        | REACHED                      |                                                                       |                                  |                                                         |                                          |
| The people who like you                                                                                                                                                                                                                                                                                                                                                                                                                                                                                                                                                                                                                                                                                                                                                                                                                                                                                                                                                                                                                                                                                                                                                                                                                                                                                                                                                                                                                                                                                                                                                                                                                                                                                                                                                                                                                                                                                                                                                                                                                                                                                                        | r Page                       |                                                                       |                                  |                                                         |                                          |
| Nomen                                                                                                                                                                                                                                                                                                                                                                                                                                                                                                                                                                                                                                                                                                                                                                                                                                                                                                                                                                                                                                                                                                                                                                                                                                                                                                                                                                                                                                                                                                                                                                                                                                                                                                                                                                                                                                                                                                                                                                                                                                                                                                                          |                              | 21%                                                                   |                                  |                                                         |                                          |
| 69% Your                                                                                                                                                                                                                                                                                                                                                                                                                                                                                                                                                                                                                                                                                                                                                                                                                                                                                                                                                                                                                                                                                                                                                                                                                                                                                                                                                                                                                                                                                                                                                                                                                                                                                                                                                                                                                                                                                                                                                                                                                                                                                                                       |                              |                                                                       | 13%                              | 6%                                                      |                                          |
| ans                                                                                                                                                                                                                                                                                                                                                                                                                                                                                                                                                                                                                                                                                                                                                                                                                                                                                                                                                                                                                                                                                                                                                                                                                                                                                                                                                                                                                                                                                                                                                                                                                                                                                                                                                                                                                                                                                                                                                                                                                                                                                                                            | 2%                           |                                                                       |                                  |                                                         | 2%                                       |
| Men                                                                                                                                                                                                                                                                                                                                                                                                                                                                                                                                                                                                                                                                                                                                                                                                                                                                                                                                                                                                                                                                                                                                                                                                                                                                                                                                                                                                                                                                                                                                                                                                                                                                                                                                                                                                                                                                                                                                                                                                                                                                                                                            | 13-17<br>0.714%              | 18-24 25-34                                                           | 35-44                            | 45-54 55-84                                             | 65+                                      |
| <b>30%</b> Your                                                                                                                                                                                                                                                                                                                                                                                                                                                                                                                                                                                                                                                                                                                                                                                                                                                                                                                                                                                                                                                                                                                                                                                                                                                                                                                                                                                                                                                                                                                                                                                                                                                                                                                                                                                                                                                                                                                                                                                                                                                                                                                |                              | 11%                                                                   | 4%                               | 4% 2%                                                   | 179                                      |
|                                                                                                                                                                                                                                                                                                                                                                                                                                                                                                                                                                                                                                                                                                                                                                                                                                                                                                                                                                                                                                                                                                                                                                                                                                                                                                                                                                                                                                                                                                                                                                                                                                                                                                                                                                                                                                                                                                                                                                                                                                                                                                                                | Marca Faran                  | C.L.                                                                  | You Free                         | 1                                                       | V F                                      |
| Juited States of America                                                                                                                                                                                                                                                                                                                                                                                                                                                                                                                                                                                                                                                                                                                                                                                                                                                                                                                                                                                                                                                                                                                                                                                                                                                                                                                                                                                                                                                                                                                                                                                                                                                                                                                                                                                                                                                                                                                                                                                                                                                                                                       | Your Fans<br>358,532         | City<br>Atlanta, GA                                                   | Your Fans                        | Language                                                | Your Far                                 |
|                                                                                                                                                                                                                                                                                                                                                                                                                                                                                                                                                                                                                                                                                                                                                                                                                                                                                                                                                                                                                                                                                                                                                                                                                                                                                                                                                                                                                                                                                                                                                                                                                                                                                                                                                                                                                                                                                                                                                                                                                                                                                                                                |                              |                                                                       |                                  | English (US)                                            | 356,18                                   |
|                                                                                                                                                                                                                                                                                                                                                                                                                                                                                                                                                                                                                                                                                                                                                                                                                                                                                                                                                                                                                                                                                                                                                                                                                                                                                                                                                                                                                                                                                                                                                                                                                                                                                                                                                                                                                                                                                                                                                                                                                                                                                                                                | 1,290                        | Panama City, FL                                                       | 6,812                            | English (UK)                                            | 8,62                                     |
|                                                                                                                                                                                                                                                                                                                                                                                                                                                                                                                                                                                                                                                                                                                                                                                                                                                                                                                                                                                                                                                                                                                                                                                                                                                                                                                                                                                                                                                                                                                                                                                                                                                                                                                                                                                                                                                                                                                                                                                                                                                                                                                                |                              |                                                                       |                                  |                                                         |                                          |
| 'anama<br>ialy                                                                                                                                                                                                                                                                                                                                                                                                                                                                                                                                                                                                                                                                                                                                                                                                                                                                                                                                                                                                                                                                                                                                                                                                                                                                                                                                                                                                                                                                                                                                                                                                                                                                                                                                                                                                                                                                                                                                                                                                                                                                                                                 | 1,070                        | Tallahassee, FL                                                       | 5,480                            | Spanish                                                 | 6,63                                     |
| aly                                                                                                                                                                                                                                                                                                                                                                                                                                                                                                                                                                                                                                                                                                                                                                                                                                                                                                                                                                                                                                                                                                                                                                                                                                                                                                                                                                                                                                                                                                                                                                                                                                                                                                                                                                                                                                                                                                                                                                                                                                                                                                                            | 1,070                        | Tallahassee, FL<br>Columbus, GA                                       | 5,480                            | Spanish<br>French (France)                              |                                          |
| aly                                                                                                                                                                                                                                                                                                                                                                                                                                                                                                                                                                                                                                                                                                                                                                                                                                                                                                                                                                                                                                                                                                                                                                                                                                                                                                                                                                                                                                                                                                                                                                                                                                                                                                                                                                                                                                                                                                                                                                                                                                                                                                                            |                              |                                                                       |                                  |                                                         | 2,05                                     |
|                                                                                                                                                                                                                                                                                                                                                                                                                                                                                                                                                                                                                                                                                                                                                                                                                                                                                                                                                                                                                                                                                                                                                                                                                                                                                                                                                                                                                                                                                                                                                                                                                                                                                                                                                                                                                                                                                                                                                                                                                                                                                                                                | 1,062                        | Columbus, GA                                                          | 5,337                            | French (France)                                         | 2,05                                     |
| aly Colombia | 1,062                        | Columbus, GA<br>Panama City Beach, FL                                 | 5,337<br>4,927                   | French (France)<br>Spanish (Spain)                      | 2,05<br>1,67<br>1,06                     |
| taly<br>Colombia                                                                                                                                                                                                                                                                                                                                                                                                                                                                                                                                                                                                                                                                                                                                                                                                                                                                                                                                                                                                                                                                                                                                                                                                                                                                                                                                                                                                                                                                                                                                                                                                                                                                                                                                                                                                                                                                                                                                                                                                                                                                                                               | 1,062<br>1,023<br>943        | Columbus, GA<br>Panama City Beach, FL<br>Birmingham, AL               | 5,337<br>4,927<br>3,983          | French (France)<br>Spanish (Spain)<br>Italian           | 6,63<br>2,05<br>1,67<br>1,06<br>63<br>57 |
| aly Colombia | 1,062<br>1,023<br>943<br>849 | Columbus, GA<br>Panama City Beach, FL<br>Birmingham, AL<br>Dothan, AL | 5,337<br>4,927<br>3,983<br>3,784 | French (France)<br>Spanish (Spain)<br>Italian<br>German | 2,05<br>1,67<br>1,06                     |