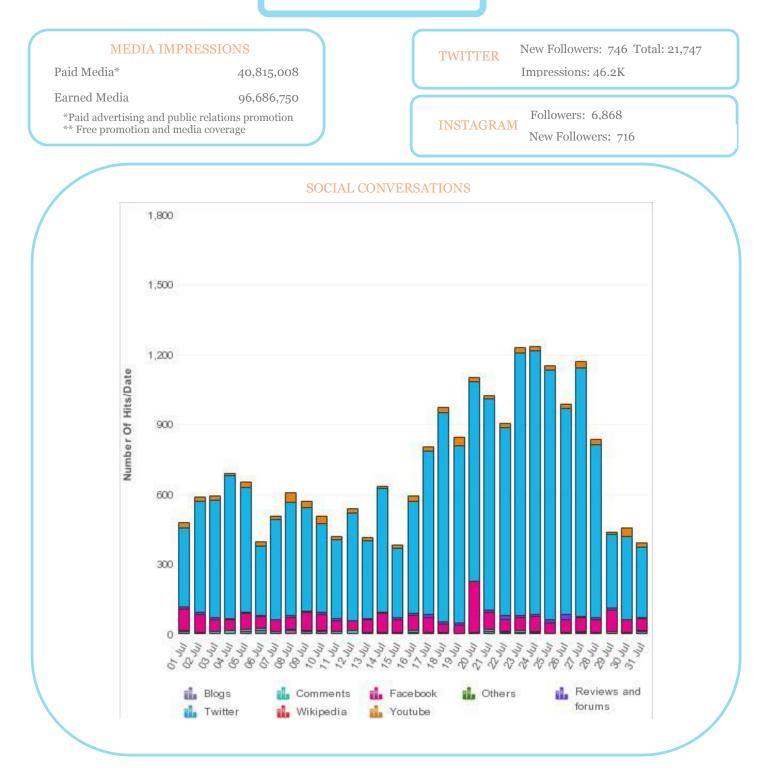

mentions and checkins.









July 2015 Activity Dashboard

## **WEBSITE DATA**









| r                         | <b>FOP WEE</b> | PAGES                   |        |
|---------------------------|----------------|-------------------------|--------|
| 1. homepage               | 97,229         | 6. thingstodo           | 19,898 |
| 2. webcam                 | 48,508         | 7. thingstodo/events    | 18,448 |
| 3. thingstodo/attractions | 43,832         | 8. pts/hotels           | 18,088 |
| 4. PCBPOV                 | 36,957         | 9. placestostay         | 17,351 |
| 5. thingstodo/nav-menu    | 26,116         | 10. thingstodo/pierpark | 15,533 |
|                           |                |                         |        |



July 2015 Activity Dashboard



# **MEDIA DATA**





|