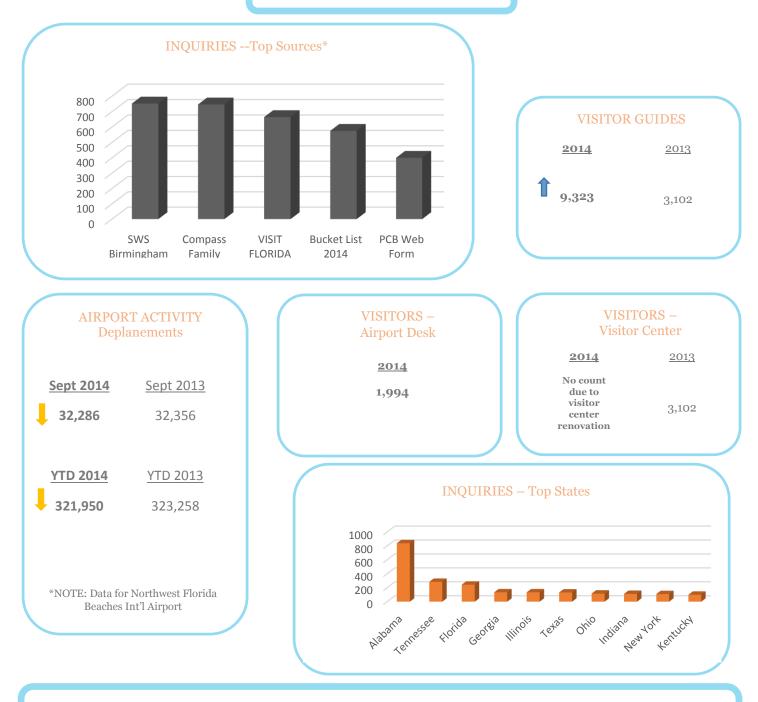

| Ched     Language       7,125     English (U       5,860     English (U       4,778     Spanish       2,784     German       2,751     French (Francisch)       2,749     Portugues                                              | IS)<br>IK)<br>ance)<br>Spain) | 2%<br>People Reacher<br>302,90<br>8,66<br>5,02<br>3,35<br>2,72<br>1,56<br>1,13<br>8,6<br>1,13 |



### FACEBOOK cont'd

#### Where Your Page Likes Happened

The number of times your Page was liked, broken down by where it happened.



### BENCHMARK

Compare your average performance over time

Page Suggestions

Ads i

On Your Page

Uncategorized Mobile

Others

### Total Reach

The number of people who were served any activity from your Page including posts, posts by other people, Page like ads, mentions and checkins.