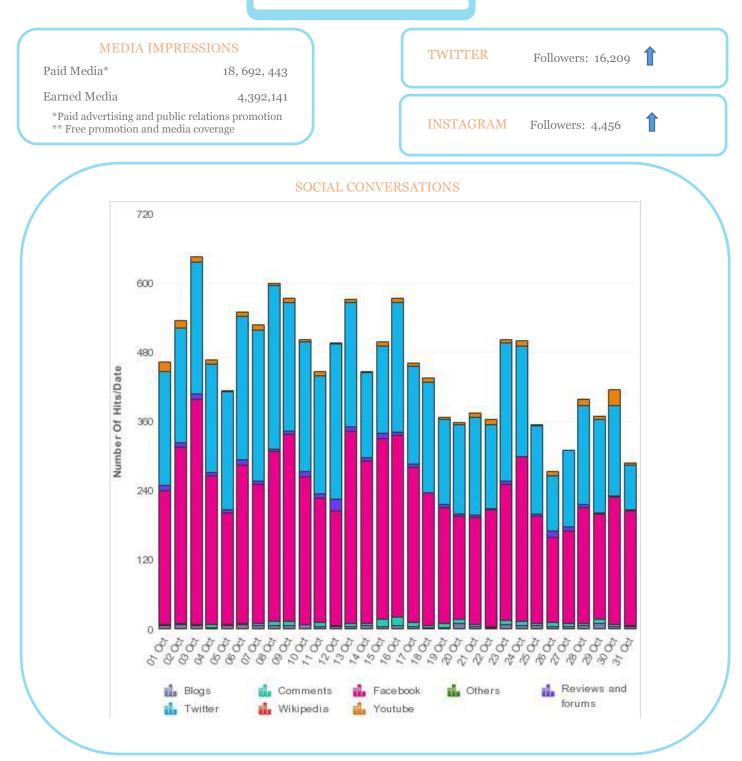

# October 2014 Activity Dashboard

## WEBSITE DATA





WEBSITE VISITORS





| ]                         | <b>FOP WEB</b> | PAGES                      |        |
|---------------------------|----------------|----------------------------|--------|
| 1. homepage               | 45,020         | 6. calendar/pirates-fest   | 10,335 |
| 2. webcam                 | 21,648         | 7. thingstodo/menu         | 9,054  |
| 3. thingstodo/attractions | 17,209         | 8. restaurants             | 8,731  |
| 4. thingstodo/events      | 16,668         | 9. thingstodo/seafood-fest | 8,697  |
| 5. thingstodo             | 10,820         | 10. placestostay           | 7,043  |
|                           |                |                            |        |



October 2014 Activity Dashboard









|                                                                                                                                                   | 2014                                                                                                                             | 2013                                                                                                                                                                  |