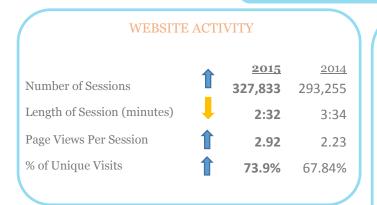

<br>Birmingham, AL               | 5,337<br>4,927<br>3,983          | French (France)<br>Spanish (Spain)<br>Italian           | 6,63<br>2,05<br>1,67<br>1,06<br>63<br>57 |
| aly Colombia | 1,062<br>1,023<br>943<br>849 | Columbus, GA<br>Panama City Beach, FL<br>Birmingham, AL<br>Dothan, AL | 5,337<br>4,927<br>3,983<br>3,784 | French (France)<br>Spanish (Spain)<br>Italian<br>German | 2,05<br>1,67<br>1,06                     |



### FACEBOOK cont'd

## Where Your Page Likes Happened

The number of times your Page was liked, broken down by where it happened.



## Total Reach

The number of people who were served any activity from your Page including your posts, posts to your Page by other people, Page like ads, mentions and checkins.









May 2015 Activity Dashboard

## **WEBSITE DATA**







| 1                         | TOP WEE | B PAGES              |        |
|---------------------------|---------|----------------------|--------|
| 1. homepage               | 97,467  | 6. thingstodo        | 19,033 |
| 2. PCBPOV                 | 42,253  | 7. thingstodo/events | 18,542 |
| 3. webcam                 | 40,685  | 8. pts/hotels        | 18,488 |
| 4. thingstodo/attractions | 35,646  | 9. placestostay      | 17,565 |
| 5. thingstodo/nav-menu    | 26,521  | 10. restaurants      | 14,443 |
|                           |         |                      |        |



May 2015 Activity Dashboard



# **MEDIA DATA**





|                                |             | FACEBC                                                       | JOK                  |                   |