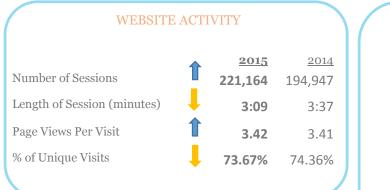

# September 2015 Activity Dashboard

WEBSITE DATA

September 2015 Activity Dashboard