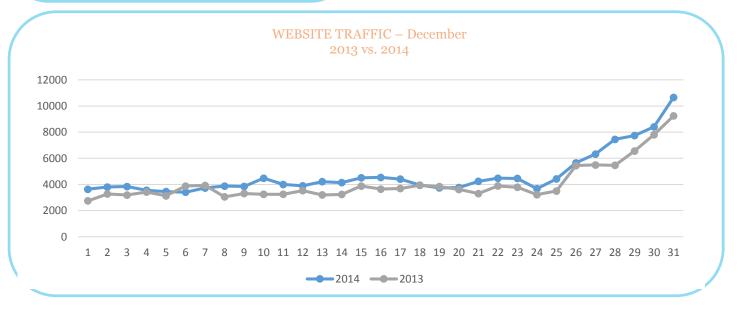

The number of people who were served any activity from your Page including your posts, posts to your Page by other people, Page like ads, mentions and checkins.



## January 2015 Activity Dashboard







## December 2014 Activity Dashboard

## **WEBSITE DATA**







### **TOP WEB PAGES**

| 1. homepage               | 43,321 | 6. thingstodo/spring-break        | 12,196 |
|---------------------------|--------|-----------------------------------|--------|
| 2. events/beach-ball-drop | 17,974 | 7. thingstodo                     | 9,654  |
| 3. thingstodo/attractions | 15,401 | 8. thingstodo/nav-menu            | 8,868  |
| 4. thingstodo/events      | 14,579 | 9. thingstodo/beach-ball-<br>drop | 8,856  |
| 5. webcam                 | 13,546 | 10. placestostay                  | 7,474  |



December 2014 Activity Dashboard



## **MEDIA DATA**





|                                                                                                                                                                                                                                                                                                                                                                                                                                                                                                                                                                                                                                                                                                                                     | <u>2014</u>      | FACE <u>