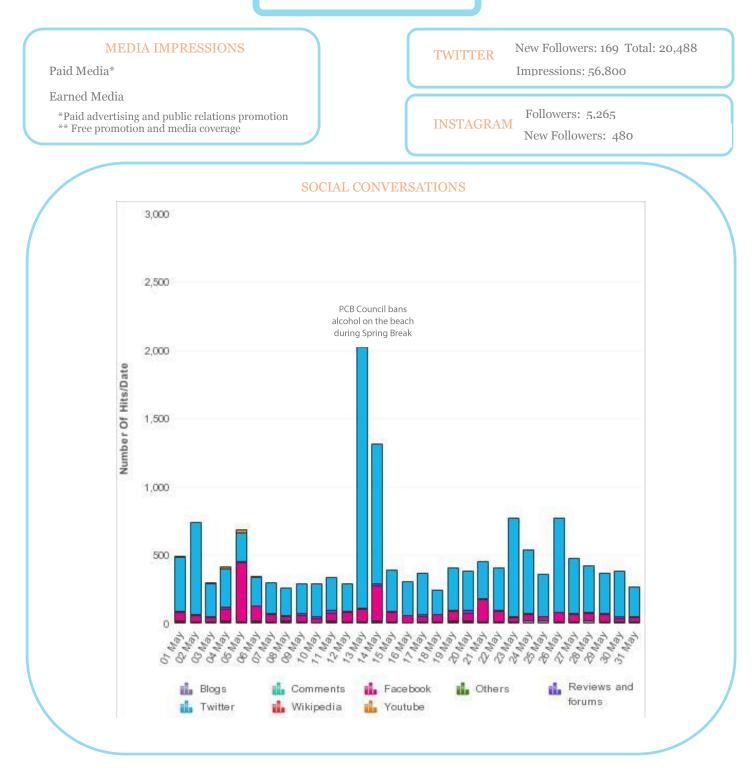

your Page including your posts, posts to your Page by other people, Page like ads, mentions and checkins.









May 2015 Activity Dashboard

## **WEBSITE DATA**







| 1                         | TOP WEE | B PAGES              |        |
|---------------------------|---------|----------------------|--------|
| 1. homepage               | 97,467  | 6. thingstodo        | 19,033 |
| 2. PCBPOV                 | 42,253  | 7. thingstodo/events | 18,542 |
| 3. webcam                 | 40,685  | 8. pts/hotels        | 18,488 |
| 4. thingstodo/attractions | 35,646  | 9. placestostay      | 17,565 |
| 5. thingstodo/nav-menu    | 26,521  | 10. restaurants      | 14,443 |
|                           |         |                      |        |



May 2015 Activity Dashboard



# **MEDIA DATA**





|                                |             | FACEBC                                                       | JOK                  |                   |             |             |
|--------------------------------|-------------|--------------------------------------------------------------|----------------------|-------------------|-------------|-------------|
|                                | <u>2015</u> | 2014                                                         |                      |                   | <u>2015</u> | <u>2014</u> |
| otal Number of <b>LIKES</b>    | 380,936     | 395,067                                                      | LIKES Added          | This Month        | 353         | 1,231       |
|                                | Faceboo     | k recently dele