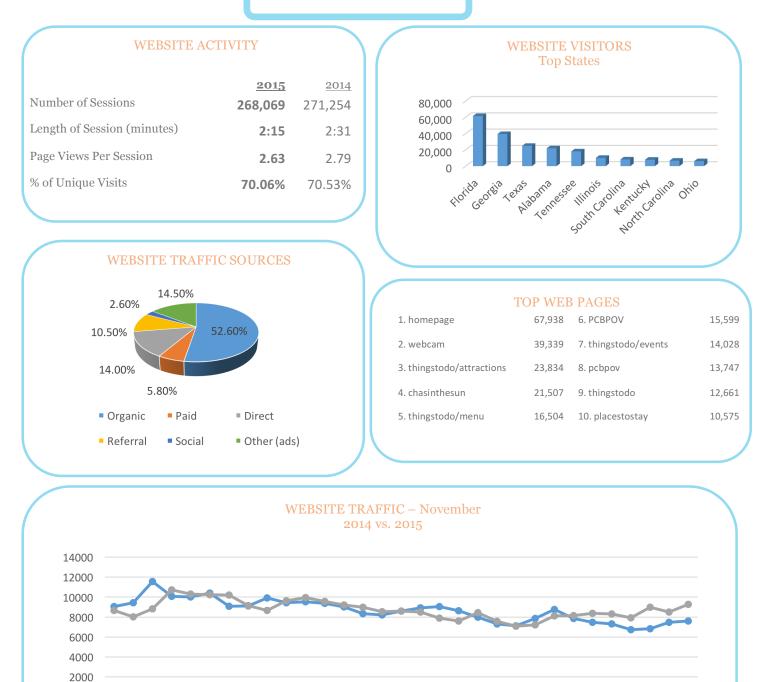

## **WEBSITE DATA**

| r                         | <b>FOP WEE</b> | PAGES                   |        |
|---------------------------|----------------|-------------------------|--------|
| 1. homepage               | 97,229         | 6. thingstodo           | 19,898 |
| 2. webcam                 | 48,508         | 7. thingstodo/events    | 18,448 |
| 3. thingstodo/attractions | 43,832         | 8. pts/hotels           | 18,088 |
| 4. PCBPOV                 | 36,957         | 9. placestostay         | 17,351 |
| 5. thingstodo/nav-menu    | 26,116         | 10. thingstodo/pierpark | 15,533 |
|                           |                |                         |        |