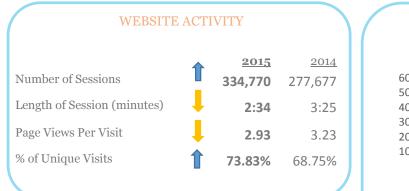

America<br>anama<br>ily<br>olombia<br>exico<br>anada<br>enezuela | 357,223<br>1,287<br>1,073<br>1,071<br>1,002<br>947<br>860 | Atlanta, GA<br>Panama City, FL<br>Tallahassee, FL<br>Columbus, GA<br>Panama City Beach, FL<br>Birmingham, AL<br>Dothan, AL | <ul> <li>10,586</li> <li>6,762</li> <li>5,517</li> <li>5,324</li> <li>4,884</li> <li>3,879</li> <li>3,770</li> </ul> | English (US)<br>English (UK)<br>Spanish<br>French (France)<br>Spanish (Spain)<br>Italian<br>German             |             | 354,85                                               |





## **Total Reach**

The number of people who were served any activity from your Page including your posts, posts to your Page by other people, Page like ads, mentions and checkins.









March 2015 Activity Dashboard

## **WEBSITE DATA**





| 0,000<br>0,000 | 1           | 1                  |                 |             |       |
|----------------|-------------|--------------------|-----------------|-------------|-------|
| 0,000          |             |                    |                 |             |       |
| 0,000<br>0,000 |             |                    |                 |             |       |
| 0,000          |             |                    |                 |             |       |
| 0              |             |                    |                 |             |       |
|                | orido oreio | lessee Alabama Tet | as uinois diana | TUCKY OHIO, | ilean |

### TOP WEB PAGES

| 1. homepage               | 101,903 | 6. placestostay/hotels  | 22,039 |
|---------------------------|---------|----