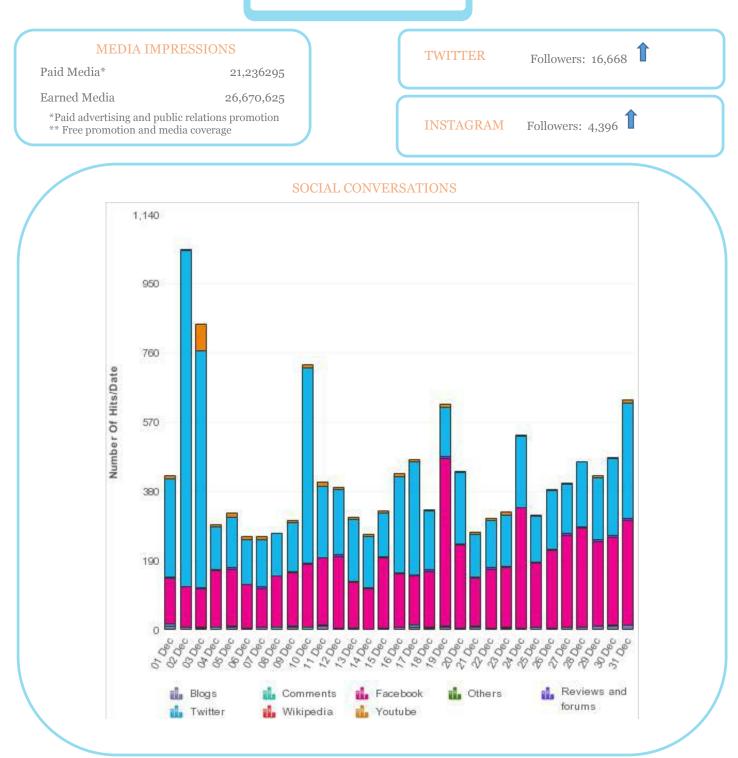

your Page including your posts, posts to your Page by other people, Page like ads, mentions and checkins.



## January 2015 Activity Dashboard







## December 2014 Activity Dashboard

## **WEBSITE DATA**







### **TOP WEB PAGES**

| 1. homepage               | 43,321 | 6. thingstodo/spring-break        | 12,196 |
|---------------------------|--------|-----------------------------------|--------|
| 2. events/beach-ball-drop | 17,974 | 7. thingstodo                     | 9,654  |
| 3. thingstodo/attractions | 15,401 | 8. thingstodo/nav-menu            | 8,868  |
| 4. thingstodo/events      | 14,579 | 9. thingstodo/beach-ball-<br>drop | 8,856  |
| 5. webcam                 | 13,546 | 10. placestostay                  | 7,474  |



December 2014 Activity Dashboard



## **MEDIA DATA**





|                                                                                                                                                                                                                                                                                                                                                                                                                                                                                                                                                                                                                                                                                                                                     | <u>2014</u>      | FACE <u>2013</u>      | BOOK            | <u>201</u> 2