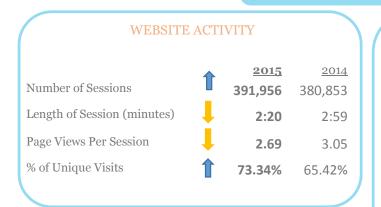

<br>Atlanta, GA                  | 3,899<br>3,686          | Spanish (Spain)<br>Italian           |       | 1,05                     |
|                                                                                                                 | 1,075<br>1,017<br>844 | Tallahassee, FL<br>Atlanta, GA<br>Nashville, TN | 3,899<br>3,686<br>3,521 | Spanish (Spain)<br>Italian<br>German |       | 1,70<br>1,05<br>64<br>56 |



### FACEBOOK cont'd

### Where Your Page Likes Happened

The number of times your Page was liked, broken down by where it happened.



## Total Reach

The number of people who were served any activity from your Page including your posts, posts to your Page by other people, Page like ads, mentions and checkins.









July 2015 Activity Dashboard

## **WEBSITE DATA**









| r                         | <b>FOP WEE</b> | PAGES                   |        |
|---------------------------|----------------|-------------------------|--------|
| 1. homepage               | 97,229         | 6. thingstodo           | 19,898 |
| 2. webcam                 | 48,508         | 7. thingstodo/events    | 18,448 |
| 3. thingstodo/attractions | 43,832         | 8. pts/hotels           | 18,088 |
| 4. PCBPOV                 | 36,957         | 9. placestostay         | 17,351 |
| 5. thingstodo/nav-menu    | 26,116         | 10. thingstodo/pierpark | 15,533 |
|                           |                |                         |        |



July 2015 Activity Dashboard



# **MEDIA DATA**





|