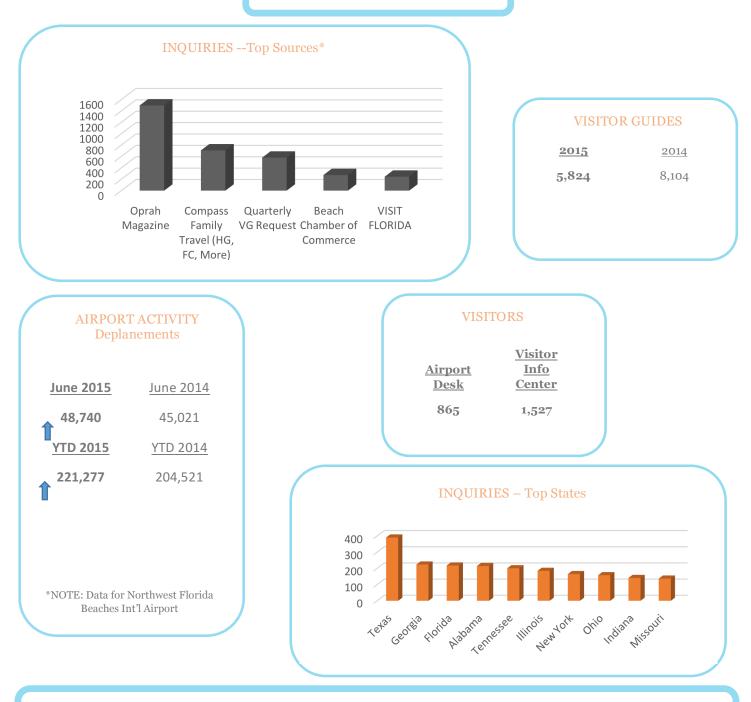

aly colombia | 1,075                 | Tallahassee, FL<br>Atlanta, GA                  | 3,899<br>3,686          | Spanish (Spain)<br>Italian           |       | 1,05                     |
|                                                                                                                 | 1,075<br>1,017<br>844 | Tallahassee, FL<br>Atlanta, GA<br>Nashville, TN | 3,899<br>3,686<br>3,521 | Spanish (Spain)<br>Italian<br>German |       | 1,70<br>1,05<br>64<br>56 |



### FACEBOOK cont'd

### Where Your Page Likes Happened

The number of times your Page was liked, broken down by where it happened.



## Total Reach

The number of people who were served any activity from your Page including your posts, posts to your Page by other people, Page like ads, mentions and checkins.









July 2015 Activity Dashboard

## **WEBSITE DATA**









| r                         | <b>FOP WEE</b> | PAGES                   |        |
|---------------------------|----------------|-------------------------|--------|
| 1. homepage               | 97,229         | 6. thingstodo           | 19,898 |
| 2. webcam                 | 48,508         | 7. thingstodo/events    | 18,448 |
| 3. thingstodo/attractions | 43,832         | 8. pts/hotels           | 18,088 |
| 4. PCBPOV                 | 36,957         | 9. placestostay         | 17,351 |
| 5. thingstodo/nav-menu    | 26,116         | 10. thingstodo/pierpark | 15,533 |
|                           |                |                         |        |



July 2015 Activity Dashboard



# **MEDIA DATA**





|