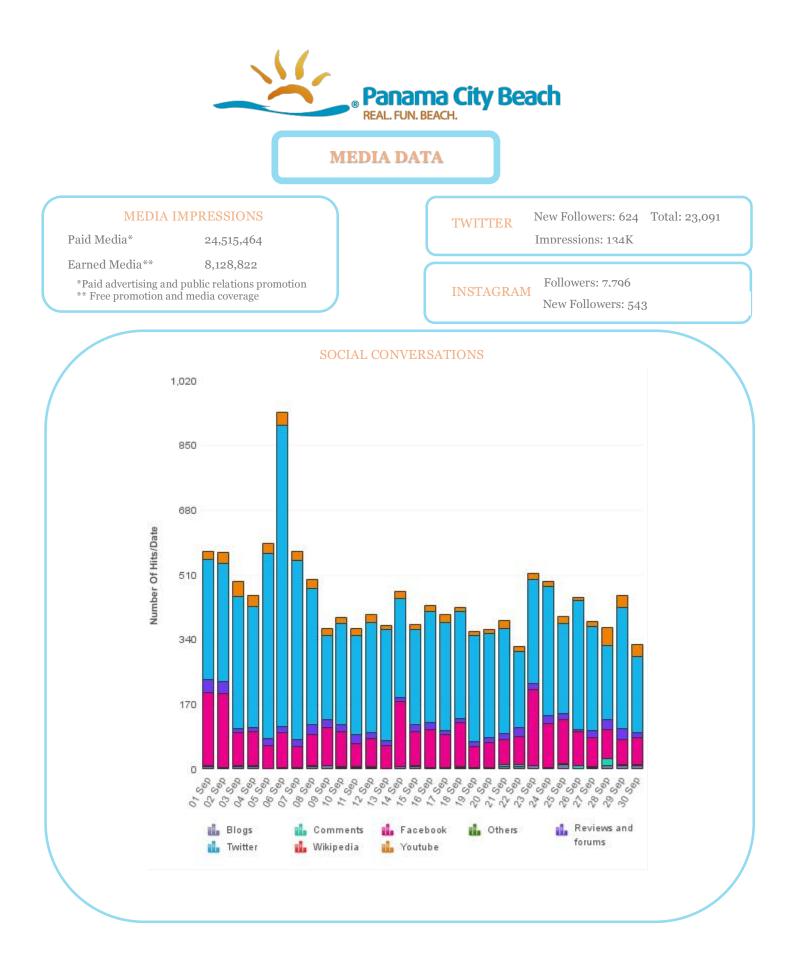

# **MEDIA DATA**

|                                                                                                                                                                                                                                                                                                                                                                                                                                                                                                                                                                                                                                                                                                                                                                                                                                                                                                                                                                                                                                                                                                                                                                                                                                                                                                                                                                                                                                                                                                                                                                                                                                                                                                                                                                                                                                                                                                                                                                                                                                                                                                                                |                              | FACEBO                                                                | JOK                              |                                                         |                                          |
|--------------------------------------------------------------------------------------------------------------------------------------------------------------------------------------------------------------------------------------------------------------------------------------------------------------------------------------------------------------------------------------------------------------------------------------------------------------------------------------------------------------------------------------------------------------------------------------------------------------------------------------------------------------------------------------------------------------------------------------------------------------------------------------------------------------------------------------------------------------------------------------------------------------------------------------------------------------------------------------------------------------------------------------------------------------------------------------------------------------------------------------------------------------------------------------------------------------------------------------------------------------------------------------------------------------------------------------------------------------------------------------------------------------------------------------------------------------------------------------------------------------------------------------------------------------------------------------------------------------------------------------------------------------------------------------------------------------------------------------------------------------------------------------------------------------------------------------------------------------------------------------------------------------------------------------------------------------------------------------------------------------------------------------------------------------------------------------------------------------------------------|------------------------------|-----------------------------------------------------------------------|----------------------------------|---------------------------------------------------------|------------------------------------------|
|                                                                                                                                                                                                                                                                                                                                                                                                                                                                                                                                                                                                                                                                                                                                                                                                                                                                                                                                                                                                                                                                                                                                                                                                                                                                                                                                                                                                                                                                                                                                                                                                                                                                                                                                                                                                                                                                                                                                                                                                                                                                                                                                | <u>2015</u>                  | 2014                                                                  |                                  |                                                         |                                          |
| Fotal Number of <b>LIKES</b>                                                                                                                                                                                                                                                                                                                                                                                                                                                                                                                                                                                                                                                                                                                                                                                                                                                                                                                                                                                                                                                                                                                                                                                                                                                                                                                                                                                                                                                                                                                                                                                                                                                                                                                                                                                                                                                                                                                                                                                                                                                                                                   | 381,893                      | 390,804                                                               |                                  |                                                         |                                          |
|                                                                                                                                                                                                                                                                                                                                                                                                                                                                                                                                                                                                                                                                                                                                                                                                                                                                                                                                                                                                                                                                                                                                                                                                                                                                                                                                                                                                                                                                                                                                                                                                                                                                                                                                                                                                                                                                                                                                                                                                                                                                                                                                | Faceboo                      | k recently deleted pages of th<br>total organic likes for pa          |                                  |                                                         |                                          |
|                                                                                                                                                                                                                                                                                                                                                                                                                                                                                                                                                                                                                                                                                                                                                                                                                                                                                                                                                                                                                                                                                                                                                                                                                                                                                                                                                                                                                                                                                                                                                                                                                                                                                                                                                                                                                                                                                                                                                                                                                                                                                                                                |                              | Total <b>IMPRESSIC</b>                                                | <b>)NS</b> : 1,019,027           |                                                         |                                          |
| July 2015 <b>PEOPLE</b>                                                                                                                                                                                                                                                                                                                                                                                                                                                                                                                                                                                                                                                                                                                                                                                                                                                                                                                                                                                                                                                                                                                                                                                                                                                                                                                                                                                                                                                                                                                                                                                                                                                                                                                                                                                                                                                                                                                                                                                                                                                                                                        | REACHED                      |                                                                       |                                  |                                                         |                                          |
| The people who like you                                                                                                                                                                                                                                                                                                                                                                                                                                                                                                                                                                                                                                                                                                                                                                                                                                                                                                                                                                                                                                                                                                                                                                                                                                                                                                                                                                                                                                                                                                                                                                                                                                                                                                                                                                                                                                                                                                                                                                                                                                                                                                        | r Page                       |                                                                       |                                  |                                                         |                                          |
| Nomen                                                                                                                                                                                                                                                                                                                                                                                                                                                                                                                                                                                                                                                                                                                                                                                                                                                                                                                                                                                                                                                                                                                                                                                                                                                                                                                                                                                                                                                                                                                                                                                                                                                                                                                                                                                                                                                                                                                                                                                                                                                                                                                          |                              | 21%                                                                   |                                  |                                                         |                                          |
| 69% Your                                                                                                                                                                                                                                                                                                                                                                                                                                                                                                                                                                                                                                                                                                                                                                                                                                                                                                                                                                                                                                                                                                                                                                                                                                                                                                                                                                                                                                                                                                                                                                                                                                                                                                                                                                                                                                                                                                                                                                                                                                                                                                                       |                              |                                                                       | 13%                              | 6%                                                      |                                          |
| ans                                                                                                                                                                                                                                                                                                                                                                                                                                                                                                                                                                                                                                                                                                                                                                                                                                                                                                                                                                                                                                                                                                                                                                                                                                                                                                                                                                                                                                                                                                                                                                                                                                                                                                                                                                                                                                                                                                                                                                                                                                                                                                                            | 2%                           |                                                                       |                                  |                                                         | 2%                                       |
| Men                                                                                                                                                                                                                                                                                                                                                                                                                                                                                                                                                                                                                                                                                                                                                                                                                                                                                                                                                                                                                                                                                                                                                                                                                                                                                                                                                                                                                                                                                                                                                                                                                                                                                                                                                                                                                                                                                                                                                                                                                                                                                                                            | 13-17<br>0.714%              | 18-24 25-34                                                           | 35-44                            | 45-54 55-84                                             | 65+                                      |
| <b>30%</b> Your                                                                                                                                                                                                                                                                                                                                                                                                                                                                                                                                                                                                                                                                                                                                                                                                                                                                                                                                                                                                                                                                                                                                                                                                                                                                                                                                                                                                                                                                                                                                                                                                                                                                                                                                                                                                                                                                                                                                                                                                                                                                                                                |                              | 11%                                                                   | 4%                               | 4% 2%                                                   | 179                                      |
|                                                                                                                                                                                                                                                                                                                                                                                                                                                                                                                                                                                                                                                                                                                                                                                                                                                                                                                                                                                                                                                                                                                                                                                                                                                                                                                                                                                                                                                                                                                                                                                                                                                                                                                                                                                                                                                                                                                                                                                                                                                                                                                                | Marca Faran                  | C.L.                                                                  | You Free                         | 1                                                       | V F                                      |
| Juited States of America                                                                                                                                                                                                                                                                                                                                                                                                                                                                                                                                                                                                                                                                                                                                                                                                                                                                                                                                                                                                                                                                                                                                                                                                                                                                                                                                                                                                                                                                                                                                                                                                                                                                                                                                                                                                                                                                                                                                                                                                                                                                                                       | Your Fans<br>358,532         | City<br>Atlanta, GA                                                   | Your Fans                        | Language                                                | Your Far                                 |
|                                                                                                                                                                                                                                                                                                                                                                                                                                                                                                                                                                                                                                                                                                                                                                                                                                                                                                                                                                                                                                                                                                                                                                                                                                                                                                                                                                                                                                                                                                                                                                                                                                                                                                                                                                                                                                                                                                                                                                                                                                                                                                                                |                              |                                                                       |                                  | English (US)                                            | 356,18                                   |
|                                                                                                                                                                                                                                                                                                                                                                                                                                                                                                                                                                                                                                                                                                                                                                                                                                                                                                                                                                                                                                                                                                                                                                                                                                                                                                                                                                                                                                                                                                                                                                                                                                                                                                                                                                                                                                                                                                                                                                                                                                                                                                                                | 1,290                        | Panama City, FL                                                       | 6,812                            | English (UK)                                            | 8,62                                     |
|                                                                                                                                                                                                                                                                                                                                                                                                                                                                                                                                                                                                                                                                                                                                                                                                                                                                                                                                                                                                                                                                                                                                                                                                                                                                                                                                                                                                                                                                                                                                                                                                                                                                                                                                                                                                                                                                                                                                                                                                                                                                                                                                |                              |                                                                       |                                  |                                                         |                                          |
| 'anama<br>ialy                                                                                                                                                                                                                                                                                                                                                                                                                                                                                                                                                                                                                                                                                                                                                                                                                                                                                                                                                                                                                                                                                                                                                                                                                                                                                                                                                                                                                                                                                                                                                                                                                                                                                                                                                                                                                                                                                                                                                                                                                                                                                                                 | 1,070                        | Tallahassee, FL                                                       | 5,480                            | Spanish                                                 | 6,63                                     |
| aly                                                                                                                                                                                                                                                                                                                                                                                                                                                                                                                                                                                                                                                                                                                                                                                                                                                                                                                                                                                                                                                                                                                                                                                                                                                                                                                                                                                                                                                                                                                                                                                                                                                                                                                                                                                                                                                                                                                                                                                                                                                                                                                            | 1,070                        | Tallahassee, FL<br>Columbus, GA                                       | 5,480                            | Spanish<br>French (France)                              |                                          |
| aly                                                                                                                                                                                                                                                                                                                                                                                                                                                                                                                                                                                                                                                                                                                                                                                                                                                                                                                                                                                                                                                                                                                                                                                                                                                                                                                                                                                                                                                                                                                                                                                                                                                                                                                                                                                                                                                                                                                                                                                                                                                                                                                            |                              |                                                                       |                                  |                                                         | 2,05                                     |
|                                                                                                                                                                                                                                                                                                                                                                                                                                                                                                                                                                                                                                                                                                                                                                                                                                                                                                                                                                                                                                                                                                                                                                                                                                                                                                                                                                                                                                                                                                                                                                                                                                                                                                                                                                                                                                                                                                                                                                                                                                                                                                                                | 1,062                        | Columbus, GA                                                          | 5,337                            | French (France)                                         | 2,05                                     |
| aly Colombia | 1,062                        | Columbus, GA<br>Panama City Beach, FL                                 | 5,337<br>4,927                   | French (France)<br>Spanish (Spain)                      | 2,05<br>1,67<br>1,06                     |
| taly<br>Colombia                                                                                                                                                                                                                                                                                                                                                                                                                                                                                                                                                                                                                                                                                                                                                                                                                                                                                                                                                                                                                                                                                                                                                                                                                                                                                                                                                                                                                                                                                                                                                                                                                                                                                                                                                                                                                                                                                                                                                                                                                                                                                                               | 1,062<br>1,023<br>943        | Columbus, GA<br>Panama City Beach, FL<br>Birmingham, AL               | 5,337<br>4,927<br>3,983          | French (France)<br>Spanish (Spain)<br>Italian           | 6,63<br>2,05<br>1,67<br>1,06<br>63<br>57 |
| aly Colombia | 1,062<br>1,023<br>943<br>849 | Columbus, GA<br>Panama City Beach, FL<br>Birmingham, AL<br>Dothan, AL | 5,337<br>4,927<br>3,983<br>3,784 | French (France)<br>Spanish (Spain)<br>Italian<br>German | 2,05<br>1,67<br>1,06                     |