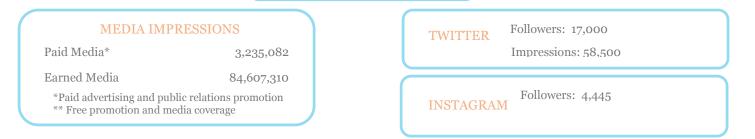

# **MEDIA DATA**

|                                                                                                                                                                                                                                                                                                                                                                                                                                                                                                                                                                                                                                                                                                                                                                                                                                                                                                                                                                                                                                                                                                                                                                                                                                                                                                                                                                                                                                                                                                                                                                                                                                                                                                                                                                                                                                                                                                                                                                                                                                                                                                                                |                              | FACEBO                                                                | JOK                              |                                                         |                                          |
|--------------------------------------------------------------------------------------------------------------------------------------------------------------------------------------------------------------------------------------------------------------------------------------------------------------------------------------------------------------------------------------------------------------------------------------------------------------------------------------------------------------------------------------------------------------------------------------------------------------------------------------------------------------------------------------------------------------------------------------------------------------------------------------------------------------------------------------------------------------------------------------------------------------------------------------------------------------------------------------------------------------------------------------------------------------------------------------------------------------------------------------------------------------------------------------------------------------------------------------------------------------------------------------------------------------------------------------------------------------------------------------------------------------------------------------------------------------------------------------------------------------------------------------------------------------------------------------------------------------------------------------------------------------------------------------------------------------------------------------------------------------------------------------------------------------------------------------------------------------------------------------------------------------------------------------------------------------------------------------------------------------------------------------------------------------------------------------------------------------------------------|------------------------------|-----------------------------------------------------------------------|----------------------------------|---------------------------------------------------------|------------------------------------------|
|                                                                                                                                                                                                                                                                                                                                                                                                                                                                                                                                                                                                                                                                                                                                                                                                                                                                                                                                                                                                                                                                                                                                                                                                                                                                                                                                                                                                                                                                                                                                                                                                                                                                                                                                                                                                                                                                                                                                                                                                                                                                                                                                | <u>2015</u>                  | 2014                                                                  |                                  |                                                         |                                          |
| Fotal Number of <b>LIKES</b>                                                                                                                                                                                                                                                                                                                                                                                                                                                                                                                                                                                                                                                                                                                                                                                                                                                                                                                                                                                                                                                                                                                                                                                                                                                                                                                                                                                                                                                                                                                                                                                                                                                                                                                                                                                                                                                                                                                                                                                                                                                                                                   | 381,893                      | 390,804                                                               |                                  |                                                         |                                          |
|                                                                                                                                                                                                                                                                                                                                                                                                                                                                                                                                                                                                                                                                                                                                                                                                                                                                                                                                                                                                                                                                                                                                                                                                                                                                                                                                                                                                                                                                                                                                                                                                                                                                                                                                                                                                                                                                                                                                                                                                                                                                                                                                | Faceboo                      | k recently deleted pages of th<br>total organic likes for pa          |                                  |                                                         |                                          |
|                                                                                                                                                                                                                                                                                                                                                                                                                                                                                                                                                                                                                                                                                                                                                                                                                                                                                                                                                                                                                                                                                                                                                                                                                                                                                                                                                                                                                                                                                                                                                                                                                                                                                                                                                                                                                                                                                                                                                                                                                                                                                                                                |                              | Total <b>IMPRESSIC</b>                                                | <b>)NS</b> : 1,019,027           |                                                         |                                          |
| July 2015 <b>PEOPLE</b>                                                                                                                                                                                                                                                                                                                                                                                                                                                                                                                                                                                                                                                                                                                                                                                                                                                                                                                                                                                                                                                                                                                                                                                                                                                                                                                                                                                                                                                                                                                                                                                                                                                                                                                                                                                                                                                                                                                                                                                                                                                                                                        | REACHED                      |                                                                       |                                  |                                                         |                                          |
| The people who like you                                                                                                                                                                                                                                                                                                                                                                                                                                                                                                                                                                                                                                                                                                                                                                                                                                                                                                                                                                                                                                                                                                                                                                                                                                                                                                                                                                                                                                                                                                                                                                                                                                                                                                                                                                                                                                                                                                                                                                                                                                                                                                        | r Page                       |                                                                       |                                  |                                                         |                                          |
| Nomen                                                                                                                                                                                                                                                                                                                                                                                                                                                                                                                                                                                                                                                                                                                                                                                                                                                                                                                                                                                                                                                                                                                                                                                                                                                                                                                                                                                                                                                                                                                                                                                                                                                                                                                                                                                                                                                                                                                                                                                                                                                                                                                          |                              | 21%                                                                   |                                  |                                                         |                                          |
| 69% Your                                                                                                                                                                                                                                                                                                                                                                                                                                                                                                                                                                                                                                                                                                                                                                                                                                                                                                                                                                                                                                                                                                                                                                                                                                                                                                                                                                                                                                                                                                                                                                                                                                                                                                                                                                                                                                                                                                                                                                                                                                                                                                                       |                              |                                                                       | 13%                              | 6%                                                      |                                          |
| ans                                                                                                                                                                                                                                                                                                                                                                                                                                                                                                                                                                                                                                                                                                                                                                                                                                                                                                                                                                                                                                                                                                                                                                                                                                                                                                                                                                                                                                                                                                                                                                                                                                                                                                                                                                                                                                                                                                                                                                                                                                                                                                                            | 2%                           |                                                                       |                                  |                                                         | 2%                                       |
| Men                                                                                                                                                                                                                                                                                                                                                                                                                                                                                                                                                                                                                                                                                                                                                                                                                                                                                                                                                                                                                                                                                                                                                                                                                                                                                                                                                                                                                                                                                                                                                                                                                                                                                                                                                                                                                                                                                                                                                                                                                                                                                                                            | 13-17<br>0.714%              | 18-24 25-34                                                           | 35-44                            | 45-54 55-84                                             | 65+                                      |
| <b>30%</b> Your                                                                                                                                                                                                                                                                                                                                                                                                                                                                                                                                                                                                                                                                                                                                                                                                                                                                                                                                                                                                                                                                                                                                                                                                                                                                                                                                                                                                                                                                                                                                                                                                                                                                                                                                                                                                                                                                                                                                                                                                                                                                                                                |                              | 11%                                                                   | 4%                               | 4% 2%                                                   | 179                                      |
|                                                                                                                                                                                                                                                                                                                                                                                                                                                                                                                                                                                                                                                                                                                                                                                                                                                                                                                                                                                                                                                                                                                                                                                                                                                                                                                                                                                                                                                                                                                                                                                                                                                                                                                                                                                                                                                                                                                                                                                                                                                                                                                                | Marca Faran                  | C.L.                                                                  | You Free                         | 1                                                       | V F                                      |
| Juited States of America                                                                                                                                                                                                                                                                                                                                                                                                                                                                                                                                                                                                                                                                                                                                                                                                                                                                                                                                                                                                                                                                                                                                                                                                                                                                                                                                                                                                                                                                                                                                                                                                                                                                                                                                                                                                                                                                                                                                                                                                                                                                                                       | Your Fans<br>358,532         | City<br>Atlanta, GA                                                   | Your Fans                        | Language                                                | Your Far                                 |
|                                                                                                                                                                                                                                                                                                                                                                                                                                                                                                                                                                                                                                                                                                                                                                                                                                                                                                                                                                                                                                                                                                                                                                                                                                                                                                                                                                                                                                                                                                                                                                                                                                                                                                                                                                                                                                                                                                                                                                                                                                                                                                                                |                              |                                                                       |                                  | English (US)                                            | 356,18                                   |
|                                                                                                                                                                                                                                                                                                                                                                                                                                                                                                                                                                                                                                                                                                                                                                                                                                                                                                                                                                                                                                                                                                                                                                                                                                                                                                                                                                                                                                                                                                                                                                                                                                                                                                                                                                                                                                                                                                                                                                                                                                                                                                                                | 1,290                        | Panama City, FL                                                       | 6,812                            | English (UK)                                            | 8,62                                     |
|                                                                                                                                                                                                                                                                                                                                                                                                                                                                                                                                                                                                                                                                                                                                                                                                                                                                                                                                                                                                                                                                                                                                                                                                                                                                                                                                                                                                                                                                                                                                                                                                                                                                                                                                                                                                                                                                                                                                                                                                                                                                                                                                |                              |                                                                       |                                  |                                                         |                                          |
| 'anama<br>ialy                                                                                                                                                                                                                                                                                                                                                                                                                                                                                                                                                                                                                                                                                                                                                                                                                                                                                                                                                                                                                                                                                                                                                                                                                                                                                                                                                                                                                                                                                                                                                                                                                                                                                                                                                                                                                                                                                                                                                                                                                                                                                                                 | 1,070                        | Tallahassee, FL                                                       | 5,480                            | Spanish                                                 | 6,63                                     |
| aly                                                                                                                                                                                                                                                                                                                                                                                                                                                                                                                                                                                                                                                                                                                                                                                                                                                                                                                                                                                                                                                                                                                                                                                                                                                                                                                                                                                                                                                                                                                                                                                                                                                                                                                                                                                                                                                                                                                                                                                                                                                                                                                            | 1,070                        | Tallahassee, FL<br>Columbus, GA                                       | 5,480                            | Spanish<br>French (France)                              |                                          |
| aly                                                                                                                                                                                                                                                                                                                                                                                                                                                                                                                                                                                                                                                                                                                                                                                                                                                                                                                                                                                                                                                                                                                                                                                                                                                                                                                                                                                                                                                                                                                                                                                                                                                                                                                                                                                                                                                                                                                                                                                                                                                                                                                            |                              |                                                                       |                                  |                                                         | 2,05                                     |
|                                                                                                                                                                                                                                                                                                                                                                                                                                                                                                                                                                                                                                                                                                                                                                                                                                                                                                                                                                                                                                                                                                                                                                                                                                                                                                                                                                                                                                                                                                                                                                                                                                                                                                                                                                                                                                                                                                                                                                                                                                                                                                                                | 1,062                        | Columbus, GA                                                          | 5,337                            | French (France)                                         | 2,05                                     |
| aly Colombia | 1,062                        | Columbus, GA<br>Panama City Beach, FL                                 | 5,337<br>4,927                   | French (France)<br>Spanish (Spain)                      | 2,05<br>1,67<br>1,06                     |
| taly<br>Colombia                                                                                                                                                                                                                                                                                                                                                                                                                                                                                                                                                                                                                                                                                                                                                                                                                                                                                                                                                                                                                                                                                                                                                                                                                                                                                                                                                                                                                                                                                                                                                                                                                                                                                                                                                                                                                                                                                                                                                                                                                                                                                                               | 1,062<br>1,023<br>943        | Columbus, GA<br>Panama City Beach, FL<br>Birmingham, AL               | 5,337<br>4,927<br>3,983          | French (France)<br>Spanish (Spain)<br>Italian           | 6,63<br>2,05<br>1,67<br>1,06<br>63<br>57 |
| aly Colombia | 1,062<br>1,023<br>943<br>849 | Columbus, GA<br>Panama City Beach, FL<br>Birmingham, AL<br>Dothan, AL | 5,337<br>4,927<br>3,983<br>3,784 | French (France)<br>Spanish (Spain)<br>Italian<br>German | 2,05<br>1,67<br>1,06                     |