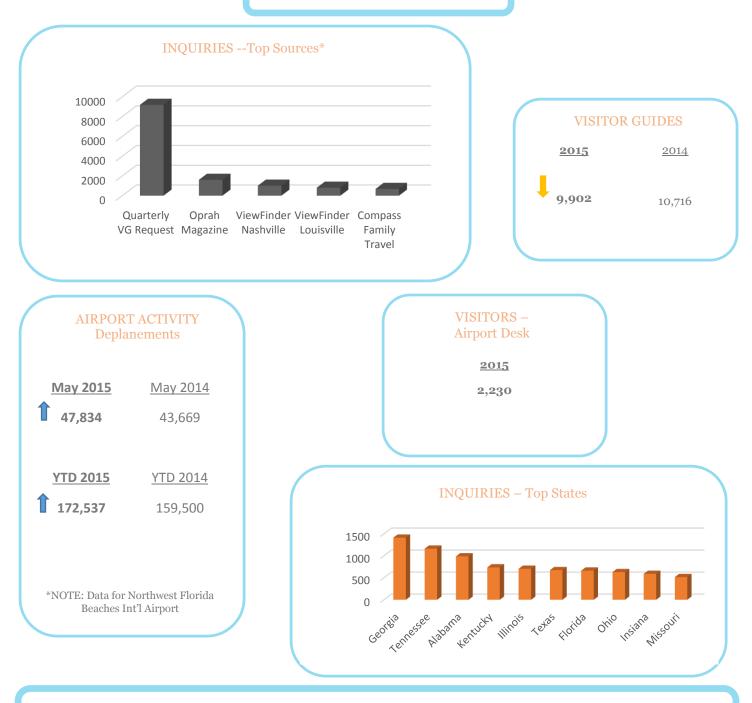

<br>943        | Columbus, GA<br>Panama City Beach, FL<br>Birmingham, AL               | 5,337<br>4,927<br>3,983          | French (France)<br>Spanish (Spain)<br>Italian           | 6,63<br>2,05<br>1,67<br>1,06<br>63<br>57 |
| aly Colombia | 1,062<br>1,023<br>943<br>849 | Columbus, GA<br>Panama City Beach, FL<br>Birmingham, AL<br>Dothan, AL | 5,337<br>4,927<br>3,983<br>3,784 | French (France)<br>Spanish (Spain)<br>Italian<br>German | 2,05<br>1,67<br>1,06                     |



### FACEBOOK cont'd

## Where Your Page Likes Happened

The number of times your Page was liked, broken down by where it happened.



## Total Reach

The number of people who were served any activity from your Page including your posts, posts to your Page by other people, Page like ads, mentions and checkins.









May 2015 Activity Dashboard

## **WEBSITE DATA**







| 1                         | TOP WEE | B PAGES              |        |
|---------------------------|---------|----------------------|--------|
| 1. homepage               | 97,467  | 6. thingstodo        | 19,033 |
| 2. PCBPOV                 | 42,253  | 7. thingstodo/events | 18,542 |
| 3. webcam                 | 40,685  | 8. pts/hotels        | 18,488 |
| 4. thingstodo/attractions | 35,646  | 9. placestostay      | 17,565 |
| 5. thingstodo/nav-menu    | 26,521  | 10. restaurants      | 14,443 |
|                           |         |                      |        |



May 2015 Activity Dashboard



# **MEDIA DATA**





|                                |             | FACEBC