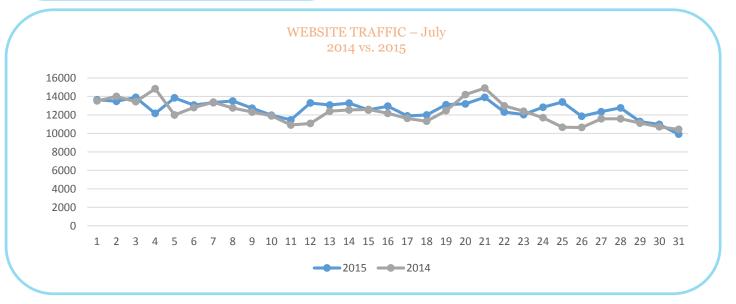

posts to your Page by other people, Page like ads, mentions and checkins.









July 2015 Activity Dashboard

## **WEBSITE DATA**









| r                         | <b>FOP WEE</b> | PAGES                   |        |
|---------------------------|----------------|-------------------------|--------|
| 1. homepage               | 97,229         | 6. thingstodo           | 19,898 |
| 2. webcam                 | 48,508         | 7. thingstodo/events    | 18,448 |
| 3. thingstodo/attractions | 43,832         | 8. pts/hotels           | 18,088 |
| 4. PCBPOV                 | 36,957         | 9. placestostay         | 17,351 |
| 5. thingstodo/nav-menu    | 26,116         | 10. thingstodo/pierpark | 15,533 |
|                           |                |                         |        |



July 2015 Activity Dashboard



# **MEDIA DATA**





|