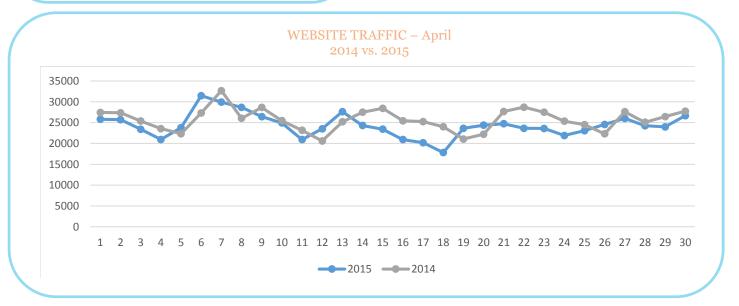

of people who were served any activity from your Page including your posts, posts to your Page by other people, Page like ac



May 2015 Activity Dashboard







April 2015 Activity Dashboard

## **WEBSITE DATA**









| Т                         | OP WEE | PAGES                 |        |
|---------------------------|--------|-----------------------|--------|
| 1. homepage               | 75,654 | 6. thingstodo/events  | 14,985 |
| 2. webcam                 | 37,721 | 7. placestostay       | 13,997 |
| 3. thingstodo/attractions | 28,226 | 8. thingstodo         | 13,841 |
| 4. thingstodo/nav-menu    | 16,756 | 9. pts/rentals/condos | 11,742 |
| 5. placestostay/hotels    | 15,127 | 10. restaurants       | 10,995 |
|                           |        |                       |        |



## April 2015 Activity Dashboard



# **MEDIA DATA**





|                                                                                  |                                                           | FAC                                                                                                                        | EBOOK                                                                                                                |                                                                                                                |             |                                                      |
|----------------------------------------------------------------------------------|-----------------------------------------------------------|-------------------------