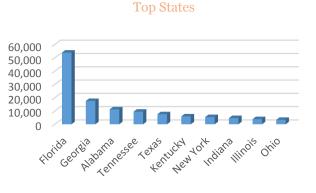

## **WEBSITE DATA**

| r                         | <b>FOP WEE</b> | PAGES                   |        |
|---------------------------|----------------|-------------------------|--------|
| 1. homepage               | 97,229         | 6. thingstodo           | 19,898 |
| 2. webcam                 | 48,508         | 7. thingstodo/events    | 18,448 |
| 3. thingstodo/attractions | 43,832         | 8. pts/hotels           | 18,088 |
| 4. PCBPOV                 | 36,957         | 9. placestostay         | 17,351 |
| 5. thingstodo/nav-menu    | 26,116         | 10. thingstodo/pierpark | 15,533 |
|                           |                |                         |        |