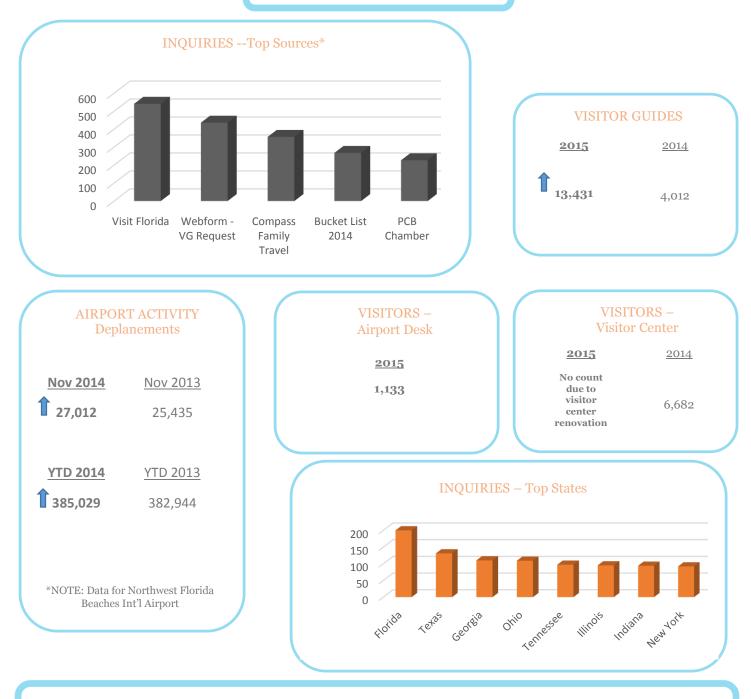

# September 2015 Activity Dashboard

WEBSITE DATA

September 2015 Activity Dashboard