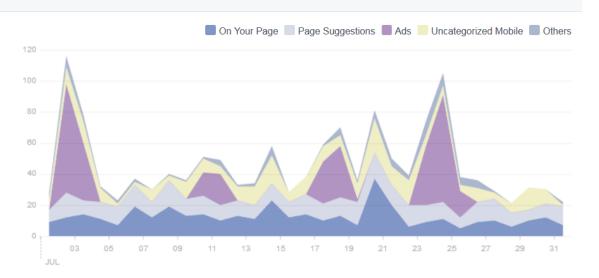

### FACEBOOK cont'd

## Where Your Page Likes Happened

The number of times your Page was liked, broken down by where it happened.