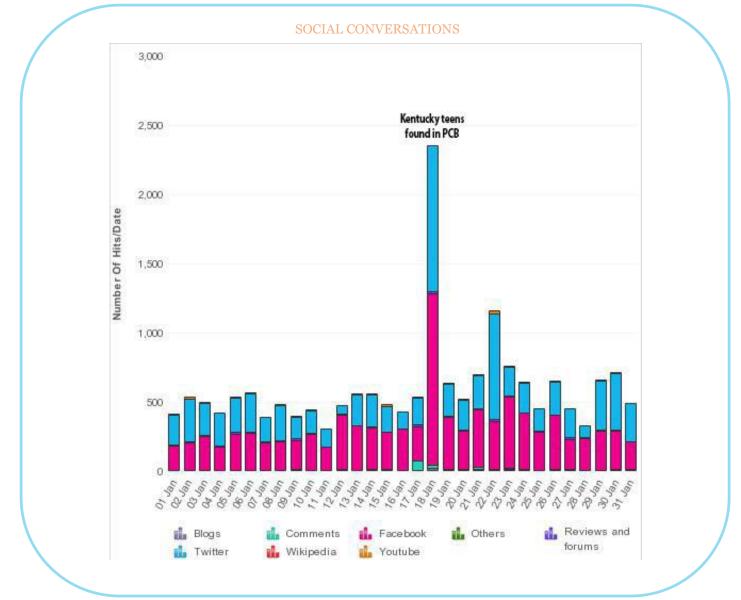

ance)<br>Spanish (Spain)<br>Italian<br>German | 354,757<br>8,621<br>6,560<br>2,073<br>1,675<br>1,070<br>640 |











# January 2015 Activity Dashboard

## **WEBSITE DATA**







### TOP WEB PAGES

| 1. homepage                | 77,191 | 6. webcam                 | 18,339 |
|----------------------------|--------|---------------------------|--------|
| 2. thingstodo/attractions  | 26,836 | 7. placestostay           | 17,647 |
| 3. thingstodo/spring-break | 21,736 | 8. thingstodo             | 17,385 |
| 4. thingstodo/events       | 19,652 | 9. placestostay/rentals/c | 14,929 |
| 5. placestostay/hotels     | 18,492 | 10. thingstodo/nav-menu   | 12,966 |
|                            |        |                           |        |



January 2015 Activity Dashboard



## **MEDIA DATA**







|                                              | <u>2015</u>      |                      | CEBOOK           | 2015                  | <u>2014</u> |
|----------------------------------------------|------------------|----------------------|------------------|-----------------------|-------------|
| Total Number of <b>LIKES</b>                 | <b>1</b> 403,468 | 390,974              | LIKES Added      | This Month <b>528</b> | 846         |
|                                              |                  | Total <b>IMPR</b>    | ESSIONS: 789,369 |                       |             |
| January 2015 PEOP                            | PLE REACHED      | 1                    |                  |                       |             |
| The people who like your                     | Page