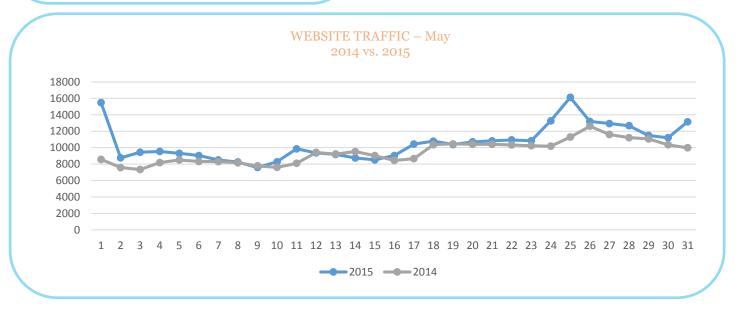

number of people who were served any activity from your Page including your posts, posts to your Page by other people, Page like ads, mentions and checkins.









May 2015 Activity Dashboard

## **WEBSITE DATA**







| 1                         | TOP WEE | B PAGES              |        |
|---------------------------|---------|----------------------|--------|
| 1. homepage               | 97,467  | 6. thingstodo        | 19,033 |
| 2. PCBPOV                 | 42,253  | 7. thingstodo/events | 18,542 |
| 3. webcam                 | 40,685  | 8. pts/hotels        | 18,488 |
| 4. thingstodo/attractions | 35,646  | 9. placestostay      | 17,565 |
| 5. thingstodo/nav-menu    | 26,521  | 10. restaurants      | 14,443 |
|                           |         |                      |        |



May 2015 Activity Dashboard



# **MEDIA DATA**





|                                |             | FACEBC                                                       | JOK                  |                   |             |             |
|--------------------------------|-------------|--------------------------------------------------------------|----------------------|-------------------|-------------|-------------|
|                                | <u>2015</u> | 2014                                                         |                      |                   | <u>2015</u> | <u>2014</u> |
| otal Number of <b>LIKES</b>    | 380,936     | 395,067                                                      | LIKES Added          | This Month        | 353         | 1,231       |
|