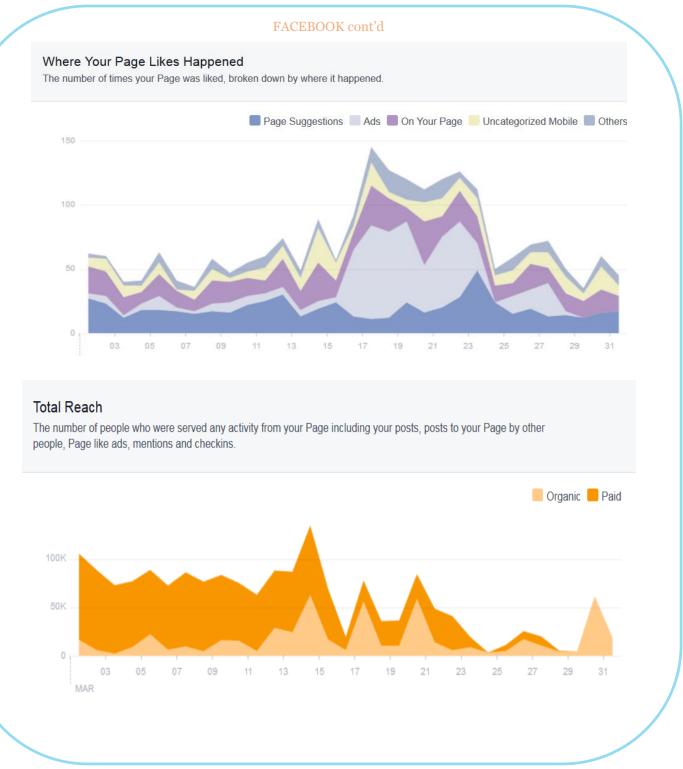

### FACEBOOK cont'd

### Where Your Page Likes Happened

The number of times your Page was liked, broken down by where it happened.

## Total Reach

The number of people who were served any activity from your Page including your posts, posts to your Page by other people, Page like ads, mentions and checkins.

July 2015 Activity Dashboard