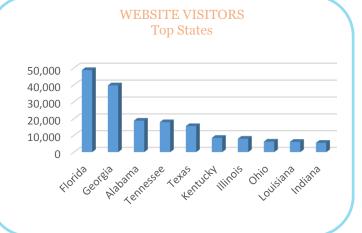

|
| rance                          | 800         | Nashville, TN                                                | 2,886                | Turkish           |             | 58          |
| dia                            | 747         | Louisville, KY                                               | 2,692                | Portuguese (Brazi | il)         | 52          |
|                                |             |                                                              | 2,370                | Arabic            |             | 35          |





## Total Reach

The number of people who were served any activity from your Page including your posts, posts to your Page by other people, Page like ac



May 2015 Activity Dashboard







April 2015 Activity Dashboard

## **WEBSITE DATA**









| Т                         | OP WEE | PAGES                 |        |
|---------------------------|--------|-----------------------|--------|
| 1. homepage               | 75,654 | 6. thingstodo/events  | 14,985 |
| 2. webcam                 | 37,721 | 7. placestostay       | 13,997 |
| 3. thingstodo/attractions | 28,226 | 8. thingstodo         | 13,841 |
| 4. thingstodo/nav-menu    | 16,756 | 9. pts/rentals/condos | 11,742 |
| 5. placestostay/hotels    | 15,127 | 10. restaurants       | 10,995 |
|                           |        |                       |        |



## April 2015 Activity Dashboard



# **MEDIA DATA**





|                                                                                  |                                                           | FAC