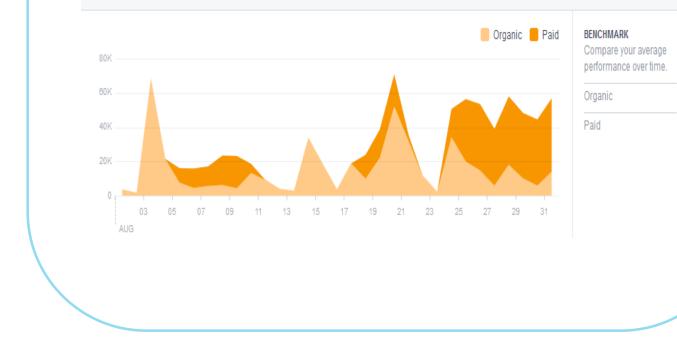

|
| aly colombia | 1,075                 | Tallahassee, FL<br>Atlanta, GA                  | 3,899<br>3,686          | Spanish (Spain)<br>Italian           |       | 1,05                     |
|                                                                                                                 | 1,075<br>1,017<br>844 | Tallahassee, FL<br>Atlanta, GA<br>Nashville, TN | 3,899<br>3,686<br>3,521 | Spanish (Spain)<br>Italian<br>German |       | 1,70<br>1,05<br>64<br>56 |



### FACEBOOK cont'd

### Where Your Page Likes Happened

The number of times your Page was liked, broken down by where it happened.



## Total Reach

The number of people who were served any activity from your Page including your posts, posts to your Page by other people, Page like ads, mentions and checkins.









July 2015 Activity Dashboard

## **WEBSITE DATA**









| r                         | <b>FOP WEE</b> | PAGES                   |        |
|---------------------------|----------------|-------------------------|--------|
| 1. homepage               | 97,229         | 6. thingstodo           | 19,898 |
| 2. webcam                 | 48,508         | 7. thingstodo/events    | 18,448 |
| 3. thingstodo/attractions | 43,832         | 8. pts/hotels           | 18,088 |
| 4. PCBPOV                 | 36,957         | 9. placestostay         | 17,351 |
| 5. thingstodo/nav-menu    | 26,116         | 10. thingstodo/pierpark | 15,533 |
|                           |                |                         |        |



July 2015 Activity Dashboard



# **MEDIA DATA**





|