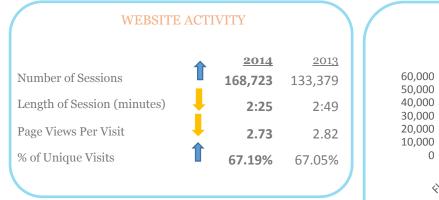

## **WEBSITE DATA**

<sup>1 2 3 4 5 6 7 8 9 10 11 12 13 14 15 16 17 18 19 20 21 22 23 24 25 26 27 28 29 30 31</sup> 

**—**2015 **—**2014

August 2015 Activity Dashboard

0

|                                                                                                                 |                       | FACEBO                                          | DOK                     |                                      |       |                          |
|-----------------------------------------------------------------------------------------------------------------|-----------------------|-------------------------------------------------|-------------------------|--------------------------------------|-------|--------------------------|
|                                                                                                                 | 201                   | 5                                               |                         |                                      |       |                          |
| Total Number of <b>LIKES</b>                                                                                    | 5 384,11              | 2                                               |                         |                                      |       |                          |
|                                                                                                                 |                       |                                                 |                         |                                      |       |                          |
|                                                                                                                 |                       | Total IMPRESSIO                                 | <b>NS</b> : 1,302,158   |                                      |       |                          |
| August 2015 PEOP                                                                                                | PLE REACHED           |                                                 |                         |                                      |       |                          |
| The people who like you                                                                                         | r Page                | 19%                                             |                         |                                      |       |                          |
| Women                                                                                                           |                       | 15%                                             | 13%                     | 12%                                  |       |                          |
| <b>69%</b><br>Your Fans                                                                                         | 1%                    |                                                 |                         |                                      | 6%    | 3%                       |
|                                                                                                                 | 13-17                 | 18-24 25-34                                     | 35-44                   | 45-54                                | 55-64 | 65+                      |
| Men                                                                                                             | 0.461%                |                                                 | 4%                      | 4%                                   | 2%    | 1%                       |
| <b>30%</b><br>Your Fans                                                                                         |                       | 10% 9%                                          |                         |                                      |       |                          |
| country                                                                                                         | Your Fans             | City                                            | Your Fans               | Language                             |       | Your Fan                 |
| Inited States of America                                                                                        | 365,360               | Columbus, GA                                    | 5,593                   | English (US)                         |       | 363,92                   |
| anama                                                                                                           | 1,200                 | Panama City, FL                                 | 4,339                   | English (UK)                         |       | 8,65                     |
|                                                                                                                 | 1,099                 | Dothan, AL                                      | 3,953                   | Spanish                              |       | 6,75                     |
| lexico                                                                                                          |                       |                                                 |                         | Franch (Franca)                      |       | 2,06                     |
| lexico                                                                                                          | 1,081                 | Marietta, GA                                    | 3,935                   | French (France)                      |       |                          |
| aly                                                                                                             | 1,081                 | Marietta, GA<br>Tallahassee, FL                 | 3,935<br>3,899          | Spanish (Spain)                      |       | 1,70                     |
| aly                                                                                                             |                       |                                                 |                         |                                      |       |                          |
| aly<br>colombia                                                                                                 | 1,075                 | Tallahassee, FL                                 | 3,899                   | Spanish (Spain)                      |       | 1,05                     |
| aly colombia | 1,075                 | Tallahassee, FL<br>Atlanta, GA                  | 3,899<br>3,686          | Spanish (Spain)<br>Italian           |       | 1,05                     |
|                                                                                                                 | 1,075<br>1,017<br>844 | Tallahassee, FL<br>Atlanta, GA<br>Nashville, TN | 3,899<br>3,686<br>3,521 | Spanish (Spain)<br>Italian<br>German |       | 1,70<br>1,05<br>64<br>56 |