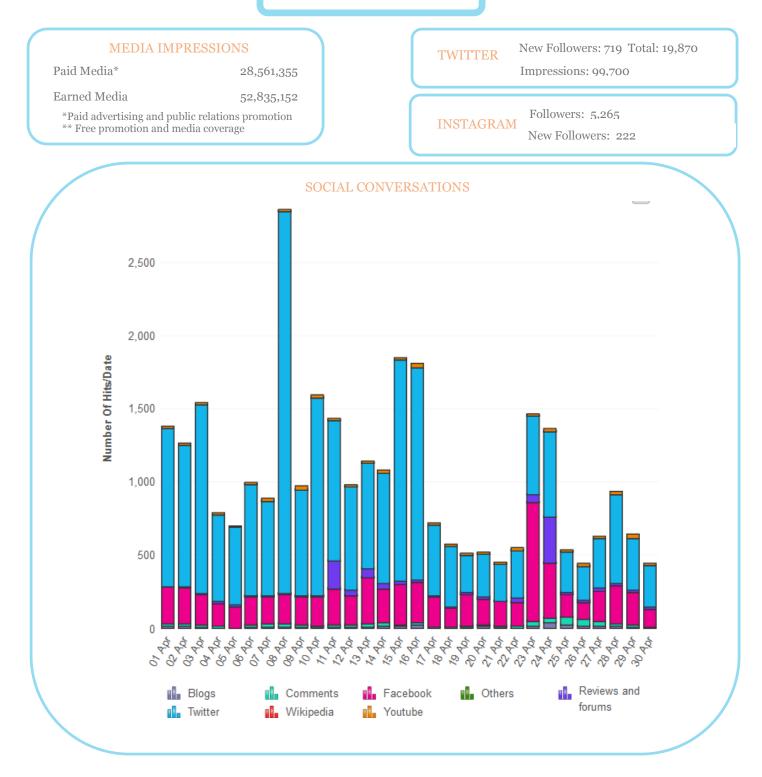

# **MEDIA DATA**

|                                                                                                                                                                                                                                                                                                                                                                                                                                                                                                                                                                                                                                                                                                                                                                                                                                                                                                                                                                                                                                                                                                                                                                                                                                                                                                                                                                                                                                                                                                                                                                                                                                                                                                                                                                                                                                                                                                                                                                                                                                                                                                                                |                              | FACEBO                                                                | JOK                              |                                                         |                                          |
|--------------------------------------------------------------------------------------------------------------------------------------------------------------------------------------------------------------------------------------------------------------------------------------------------------------------------------------------------------------------------------------------------------------------------------------------------------------------------------------------------------------------------------------------------------------------------------------------------------------------------------------------------------------------------------------------------------------------------------------------------------------------------------------------------------------------------------------------------------------------------------------------------------------------------------------------------------------------------------------------------------------------------------------------------------------------------------------------------------------------------------------------------------------------------------------------------------------------------------------------------------------------------------------------------------------------------------------------------------------------------------------------------------------------------------------------------------------------------------------------------------------------------------------------------------------------------------------------------------------------------------------------------------------------------------------------------------------------------------------------------------------------------------------------------------------------------------------------------------------------------------------------------------------------------------------------------------------------------------------------------------------------------------------------------------------------------------------------------------------------------------|------------------------------|-----------------------------------------------------------------------|----------------------------------|---------------------------------------------------------|------------------------------------------|
|                                                                                                                                                                                                                                                                                                                                                                                                                                                                                                                                                                                                                                                                                                                                                                                                                                                                                                                                                                                                                                                                                                                                                                                                                                                                                                                                                                                                                                                                                                                                                                                                                                                                                                                                                                                                                                                                                                                                                                                                                                                                                                                                | <u>2015</u>                  | 2014                                                                  |                                  |                                                         |                                          |
| Fotal Number of <b>LIKES</b>                                                                                                                                                                                                                                                                                                                                                                                                                                                                                                                                                                                                                                                                                                                                                                                                                                                                                                                                                                                                                                                                                                                                                                                                                                                                                                                                                                                                                                                                                                                                                                                                                                                                                                                                                                                                                                                                                                                                                                                                                                                                                                   | 381,893                      | 390,804                                                               |                                  |                                                         |                                          |
|                                                                                                                                                                                                                                                                                                                                                                                                                                                                                                                                                                                                                                                                                                                                                                                                                                                                                                                                                                                                                                                                                                                                                                                                                                                                                                                                                                                                                                                                                                                                                                                                                                                                                                                                                                                                                                                                                                                                                                                                                                                                                                                                | Faceboo                      | k recently deleted pages of th<br>total organic likes for pa          |                                  |                                                         |                                          |
|                                                                                                                                                                                                                                                                                                                                                                                                                                                                                                                                                                                                                                                                                                                                                                                                                                                                                                                                                                                                                                                                                                                                                                                                                                                                                                                                                                                                                                                                                                                                                                                                                                                                                                                                                                                                                                                                                                                                                                                                                                                                                                                                |                              | Total <b>IMPRESSIC</b>                                                | <b>)NS</b> : 1,019,027           |                                                         |                                          |
| July 2015 <b>PEOPLE</b>                                                                                                                                                                                                                                                                                                                                                                                                                                                                                                                                                                                                                                                                                                                                                                                                                                                                                                                                                                                                                                                                                                                                                                                                                                                                                                                                                                                                                                                                                                                                                                                                                                                                                                                                                                                                                                                                                                                                                                                                                                                                                                        | REACHED                      |                                                                       |                                  |                                                         |                                          |
| The people who like you                                                                                                                                                                                                                                                                                                                                                                                                                                                                                                                                                                                                                                                                                                                                                                                                                                                                                                                                                                                                                                                                                                                                                                                                                                                                                                                                                                                                                                                                                                                                                                                                                                                                                                                                                                                                                                                                                                                                                                                                                                                                                                        | r Page                       |                                                                       |                                  |                                                         |                                          |
| Nomen                                                                                                                                                                                                                                                                                                                                                                                                                                                                                                                                                                                                                                                                                                                                                                                                                                                                                                                                                                                                                                                                                                                                                                                                                                                                                                                                                                                                                                                                                                                                                                                                                                                                                                                                                                                                                                                                                                                                                                                                                                                                                                                          |                              | 21%                                                                   |                                  |                                                         |                                          |
| 69% Your                                                                                                                                                                                                                                                                                                                                                                                                                                                                                                                                                                                                                                                                                                                                                                                                                                                                                                                                                                                                                                                                                                                                                                                                                                                                                                                                                                                                                                                                                                                                                                                                                                                                                                                                                                                                                                                                                                                                                                                                                                                                                                                       |                              |                                                                       | 13%                              | 6%                                                      |                                          |
| ans                                                                                                                                                                                                                                                                                                                                                                                                                                                                                                                                                                                                                                                                                                                                                                                                                                                                                                                                                                                                                                                                                                                                                                                                                                                                                                                                                                                                                                                                                                                                                                                                                                                                                                                                                                                                                                                                                                                                                                                                                                                                                                                            | 2%                           |                                                                       |                                  |                                                         | 2%                                       |
| Men                                                                                                                                                                                                                                                                                                                                                                                                                                                                                                                                                                                                                                                                                                                                                                                                                                                                                                                                                                                                                                                                                                                                                                                                                                                                                                                                                                                                                                                                                                                                                                                                                                                                                                                                                                                                                                                                                                                                                                                                                                                                                                                            | 13-17<br>0.714%              | 18-24 25-34                                                           | 35-44                            | 45-54 55-84                                             | 65+                                      |
| <b>30%</b> Your                                                                                                                                                                                                                                                                                                                                                                                                                                                                                                                                                                                                                                                                                                                                                                                                                                                                                                                                                                                                                                                                                                                                                                                                                                                                                                                                                                                                                                                                                                                                                                                                                                                                                                                                                                                                                                                                                                                                                                                                                                                                                                                |                              | 11%                                                                   | 4%                               | 4% 2%                                                   | 179                                      |
|                                                                                                                                                                                                                                                                                                                                                                                                                                                                                                                                                                                                                                                                                                                                                                                                                                                                                                                                                                                                                                                                                                                                                                                                                                                                                                                                                                                                                                                                                                                                                                                                                                                                                                                                                                                                                                                                                                                                                                                                                                                                                                                                | Marca Faran                  | C.L.                                                                  | You Free                         | 1                                                       | V F                                      |
| Juited States of America                                                                                                                                                                                                                                                                                                                                                                                                                                                                                                                                                                                                                                                                                                                                                                                                                                                                                                                                                                                                                                                                                                                                                                                                                                                                                                                                                                                                                                                                                                                                                                                                                                                                                                                                                                                                                                                                                                                                                                                                                                                                                                       | Your Fans<br>358,532         | City<br>Atlanta, GA                                                   | Your Fans                        | Language                                                | Your Far                                 |
|                                                                                                                                                                                                                                                                                                                                                                                                                                                                                                                                                                                                                                                                                                                                                                                                                                                                                                                                                                                                                                                                                                                                                                                                                                                                                                                                                                                                                                                                                                                                                                                                                                                                                                                                                                                                                                                                                                                                                                                                                                                                                                                                |                              |                                                                       |                                  | English (US)                                            | 356,18                                   |
|                                                                                                                                                                                                                                                                                                                                                                                                                                                                                                                                                                                                                                                                                                                                                                                                                                                                                                                                                                                                                                                                                                                                                                                                                                                                                                                                                                                                                                                                                                                                                                                                                                                                                                                                                                                                                                                                                                                                                                                                                                                                                                                                | 1,290                        | Panama City, FL                                                       | 6,812                            | English (UK)                                            | 8,62                                     |
|                                                                                                                                                                                                                                                                                                                                                                                                                                                                                                                                                                                                                                                                                                                                                                                                                                                                                                                                                                                                                                                                                                                                                                                                                                                                                                                                                                                                                                                                                                                                                                                                                                                                                                                                                                                                                                                                                                                                                                                                                                                                                                                                |                              |                                                                       |                                  |                                                         |                                          |
| 'anama<br>ialy                                                                                                                                                                                                                                                                                                                                                                                                                                                                                                                                                                                                                                                                                                                                                                                                                                                                                                                                                                                                                                                                                                                                                                                                                                                                                                                                                                                                                                                                                                                                                                                                                                                                                                                                                                                                                                                                                                                                                                                                                                                                                                                 | 1,070                        | Tallahassee, FL                                                       | 5,480                            | Spanish                                                 | 6,63                                     |
| aly                                                                                                                                                                                                                                                                                                                                                                                                                                                                                                                                                                                                                                                                                                                                                                                                                                                                                                                                                                                                                                                                                                                                                                                                                                                                                                                                                                                                                                                                                                                                                                                                                                                                                                                                                                                                                                                                                                                                                                                                                                                                                                                            | 1,070                        | Tallahassee, FL<br>Columbus, GA                                       | 5,480                            | Spanish<br>French (France)                              |                                          |
| aly                                                                                                                                                                                                                                                                                                                                                                                                                                                                                                                                                                                                                                                                                                                                                                                                                                                                                                                                                                                                                                                                                                                                                                                                                                                                                                                                                                                                                                                                                                                                                                                                                                                                                                                                                                                                                                                                                                                                                                                                                                                                                                                            |                              |                                                                       |                                  |                                                         | 2,05                                     |
|                                                                                                                                                                                                                                                                                                                                                                                                                                                                                                                                                                                                                                                                                                                                                                                                                                                                                                                                                                                                                                                                                                                                                                                                                                                                                                                                                                                                                                                                                                                                                                                                                                                                                                                                                                                                                                                                                                                                                                                                                                                                                                                                | 1,062                        | Columbus, GA                                                          | 5,337                            | French (France)                                         | 2,05                                     |
| aly Colombia | 1,062                        | Columbus, GA<br>Panama City Beach, FL                                 | 5,337<br>4,927                   | French (France)<br>Spanish (Spain)                      | 2,05<br>1,67<br>1,06                     |
| taly<br>Colombia                                                                                                                                                                                                                                                                                                                                                                                                                                                                                                                                                                                                                                                                                                                                                                                                                                                                                                                                                                                                                                                                                                                                                                                                                                                                                                                                                                                                                                                                                                                                                                                                                                                                                                                                                                                                                                                                                                                                                                                                                                                                                                               | 1,062<br>1,023<br>943        | Columbus, GA<br>Panama City Beach, FL<br>Birmingham, AL               | 5,337<br>4,927<br>3,983          | French (France)<br>Spanish (Spain)<br>Italian           | 6,63<br>2,05<br>1,67<br>1,06<br>63<br>57 |
| aly Colombia | 1,062<br>1,023<br>943<br>849 | Columbus, GA<br>Panama City Beach, FL<br>Birmingham, AL<br>Dothan, AL | 5,337<br>4,927<br>3,983<br>3,784 | French (France)<br>Spanish (Spain)<br>Italian<br>German | 2,05<br>1,67<br>1,06                     |