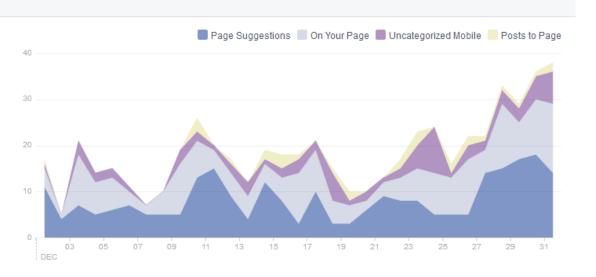

### FACEBOOK cont'd Where Your Page Likes Happened The number of times your Page was liked, broken down by where it happened. 📕 Ads 📃 On Your Page 📕 Uncategorized Mobile 📒 Page Likes 📕 Others SEP

### Where Your Page Likes Happened

The number of times your Page was liked, broken down by where it happened.

## Where Your Page Likes Happened

The number of times your Page was liked, broken down by where it happened.