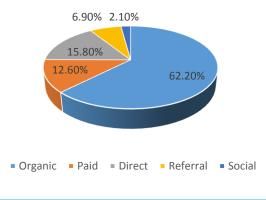

| 767              | Newnan, GA            | 2,586           | Arabic                 | 37             |



### FACEBOOK cont'd

### Where Your Page Likes Happened

The number of times your Page was liked, broken down by where it happened.



### **Total Reach**

The number of people who were served any activity from your Page including your posts, posts to your Page by other people, Page like ads, mentions and checkins.









# October 2014 Activity Dashboard

## WEBSITE DATA





WEBSITE VISITORS





| ]                         | <b>FOP WEB</b> | PAGES                      |        |
|---------------------------|----------------|----------------------------|--------|
| 1. homepage               | 45,020         | 6. calendar/pirates-fest   | 10,335 |
| 2. webcam                 | 21,648         | 7. thingstodo/menu         | 9,054  |
| 3. thingstodo/attractions | 17,209         | 8. restaurants             | 8,731  |
| 4. thingstodo/events      | 16,668         | 9. thingstodo/seafood-fest | 8,697  |
| 5. thingstodo             | 10,820         | 10. placestostay           | 7,043  |
|                           |                |                            |        |



October 2014 Activity Dashboard









|