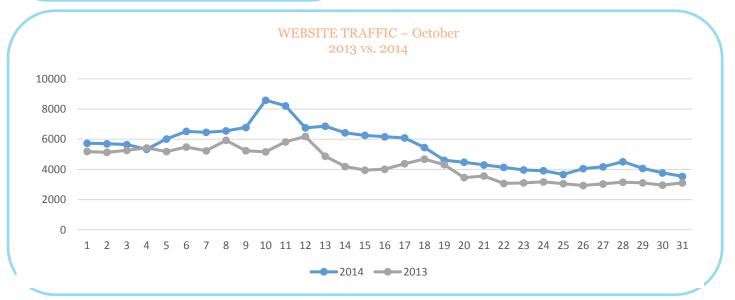

ike ads, mentions and checkins.









# October 2014 Activity Dashboard

## WEBSITE DATA





WEBSITE VISITORS





| ]                         | <b>FOP WEB</b> | PAGES                      |        |
|---------------------------|----------------|----------------------------|--------|
| 1. homepage               | 45,020         | 6. calendar/pirates-fest   | 10,335 |
| 2. webcam                 | 21,648         | 7. thingstodo/menu         | 9,054  |
| 3. thingstodo/attractions | 17,209         | 8. restaurants             | 8,731  |
| 4. thingstodo/events      | 16,668         | 9. thingstodo/seafood-fest | 8,697  |
| 5. thingstodo             | 10,820         | 10. placestostay           | 7,043  |
|                           |                |                            |        |



October 2014 Activity Dashboard









|                                                                                                                                                   | 2014                                                                                                                             | 2013                                                                                                                                                                  |