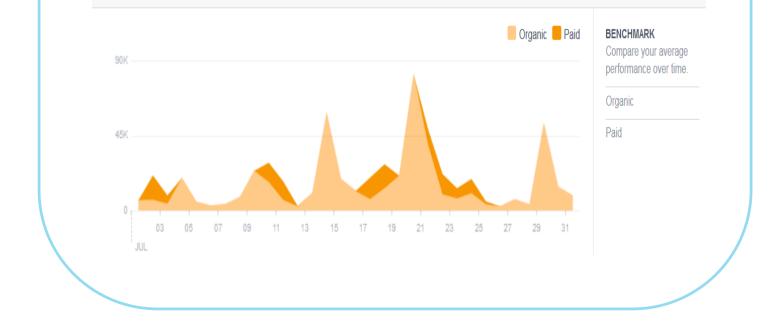

,023<br>943        | Columbus, GA<br>Panama City Beach, FL<br>Birmingham, AL               | 5,337<br>4,927<br>3,983          | French (France)<br>Spanish (Spain)<br>Italian           | 6,63<br>2,05<br>1,67<br>1,06<br>63<br>57 |
| aly Colombia | 1,062<br>1,023<br>943<br>849 | Columbus, GA<br>Panama City Beach, FL<br>Birmingham, AL<br>Dothan, AL | 5,337<br>4,927<br>3,983<br>3,784 | French (France)<br>Spanish (Spain)<br>Italian<br>German | 2,05<br>1,67<br>1,06                     |



### FACEBOOK cont'd

## Where Your Page Likes Happened

The number of times your Page was liked, broken down by where it happened.



## Total Reach

The number of people who were served any activity from your Page including your posts, posts to your Page by other people, Page like ads, mentions and checkins.









May 2015 Activity Dashboard

## **WEBSITE DATA**







| 1                         | TOP WEE | B PAGES              |        |
|---------------------------|---------|----------------------|--------|
| 1. homepage               | 97,467  | 6. thingstodo        | 19,033 |
| 2. PCBPOV                 | 42,253  | 7. thingstodo/events | 18,542 |
| 3. webcam                 | 40,685  | 8. pts/hotels        | 18,488 |
| 4. thingstodo/attractions | 35,646  | 9. placestostay      | 17,565 |
| 5. thingstodo/nav-menu    | 26,521  | 10. restaurants      | 14,443 |
|                           |         |                      |        |



May 2015 Activity Dashboard



# **MEDIA DATA**





|                                |             | FACEBC