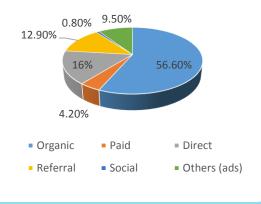

lanta, GA                  | 3,899<br>3,686          | Spanish (Spain)<br>Italian           |       | 1,05                     |
|                                                                                                                 | 1,075<br>1,017<br>844 | Tallahassee, FL<br>Atlanta, GA<br>Nashville, TN | 3,899<br>3,686<br>3,521 | Spanish (Spain)<br>Italian<br>German |       | 1,70<br>1,05<br>64<br>56 |



### FACEBOOK cont'd

### Where Your Page Likes Happened

The number of times your Page was liked, broken down by where it happened.



## Total Reach

The number of people who were served any activity from your Page including your posts, posts to your Page by other people, Page like ads, mentions and checkins.









July 2015 Activity Dashboard

## **WEBSITE DATA**









| r                         | <b>FOP WEE</b> | PAGES                   |        |
|---------------------------|----------------|-------------------------|--------|
| 1. homepage               | 97,229         | 6. thingstodo           | 19,898 |
| 2. webcam                 | 48,508         | 7. thingstodo/events    | 18,448 |
| 3. thingstodo/attractions | 43,832         | 8. pts/hotels           | 18,088 |
| 4. PCBPOV                 | 36,957         | 9. placestostay         | 17,351 |
| 5. thingstodo/nav-menu    | 26,116         | 10. thingstodo/pierpark | 15,533 |
|                           |                |                         |        |



July 2015 Activity Dashboard



# **MEDIA DATA**





|