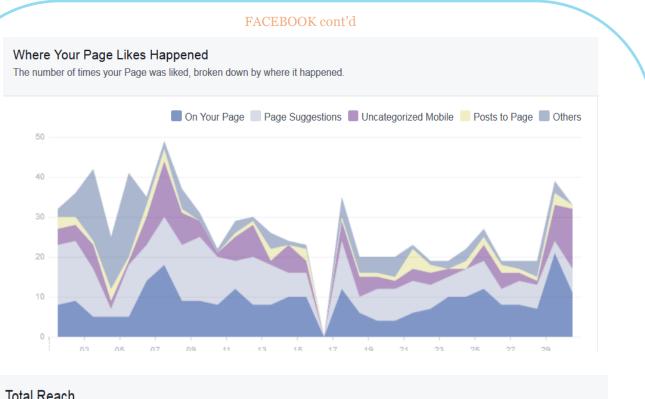

### FACEBOOK cont'd

## Where Your Page Likes Happened

The number of times your Page was liked, broken down by where it happened.