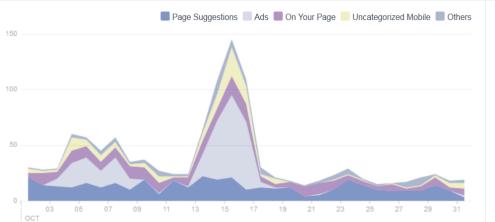

### FACEBOOK cont'd Where Your Page Likes Happened The number of times your Page was liked, broken down by where it happened. 📕 Ads 📃 On Your Page 📕 Uncategorized Mobile 📒 Page Likes 📕 Others SEP

### Where Your Page Likes Happened

The number of times your Page was liked, broken down by where it happened.

## Where Your Page Likes Happened

The number of times your Page was liked, broken down by where it happened.