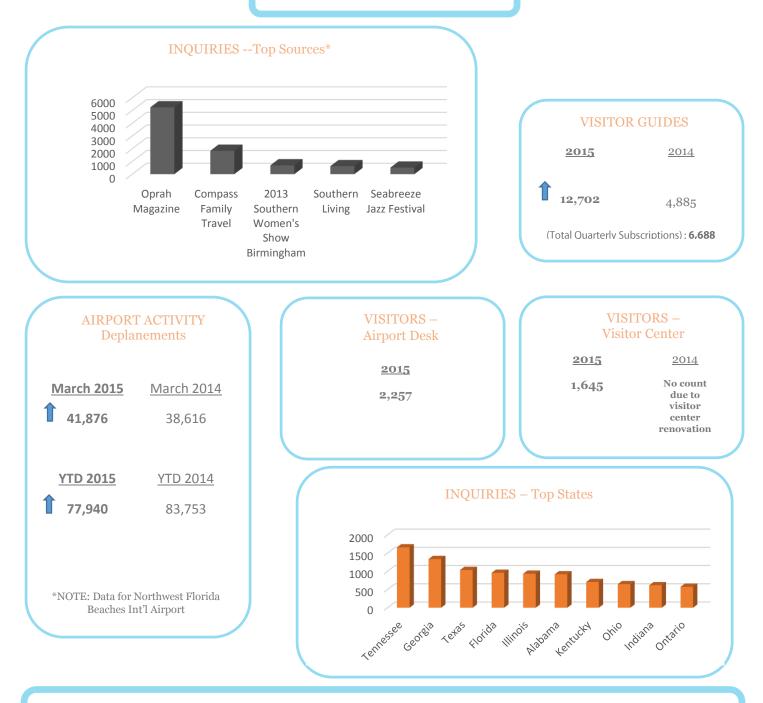

| German            |             | 63          |
| rance                          | 800         | Nashville, TN                                                | 2,886                | Turkish           |             | 58          |
| dia                            | 747         | Louisville, KY                                               | 2,692                | Portuguese (Brazi | il)         | 52          |
|                                |             |                                                              | 2,370                | Arabic            |             | 35          |





## Total Reach

The number of people who were served any activity from your Page including your posts, posts to your Page by other people, Page like ac



May 2015 Activity Dashboard







April 2015 Activity Dashboard

## **WEBSITE DATA**









| Т                         | OP WEE | PAGES                 |        |
|---------------------------|--------|-----------------------|--------|
| 1. homepage               | 75,654 | 6. thingstodo/events  | 14,985 |
| 2. webcam                 | 37,721 | 7. placestostay       | 13,997 |
| 3. thingstodo/attractions | 28,226 | 8. thingstodo         | 13,841 |
| 4. thingstodo/nav-menu    | 16,756 | 9. pts/rentals/condos | 11,742 |
| 5. placestostay/hotels    | 15,127 | 10. restaurants       | 10,995 |
|                           |        |                       |        |



## April 2015 Activity Dashboard



# **MEDIA DATA**





|                                                                                  |