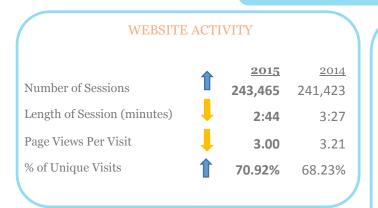

|
| rance                          | 800         | Nashville, TN                                                | 2,886                | Turkish           |             | 58          |
| dia                            | 747         | Louisville, KY                                               | 2,692                | Portuguese (Brazi | il)         | 52          |
|                                |             |                                                              | 2,370                | Arabic            |             | 35          |





## Total Reach

The number of people who were served any activity from your Page including your posts, posts to your Page by other people, Page like ac



May 2015 Activity Dashboard







April 2015 Activity Dashboard

## **WEBSITE DATA**









| Т                         | OP WEE | PAGES                 |        |
|---------------------------|--------|-----------------------|--------|
| 1. homepage               | 75,654 | 6. thingstodo/events  | 14,985 |
| 2. webcam                 | 37,721 | 7. placestostay       | 13,997 |
| 3. thingstodo/attractions | 28,226 | 8. thingstodo         | 13,841 |
| 4. thingstodo/nav-menu    | 16,756 | 9. pts/rentals/condos | 11,742 |
| 5. placestostay/hotels    | 15,127 | 10. restaurants       | 10,995 |
|                           |        |                       |        |



## April 2015 Activity Dashboard



# **MEDIA DATA**





|                                                                                  |                                                           | FAC