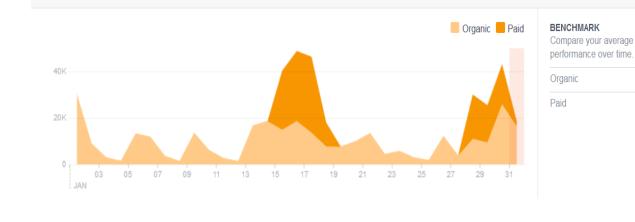

Turkish               | 70          |
| /enezuela                                    | 922              | Nashville, TN        | 2,971            | German                | 688         |
| Germany                                      | 793              | Louisville, KY       | 2,824            | Portuguese (Brazil)   | 532         |
| ndia                                         | 781              | Newnan, GA           | 2,566            | Arabic                | 37          |



### FACEBOOK cont'd

### Where Your Page Likes Happened

The number of times your Page was liked, broken down by where it happened.



### Total Reach

The number of people who were served any activity from your Page including your posts, posts to your Page by other people, Page like ads, mentions and checkins.



## January 2015 Activity Dashboard







## December 2014 Activity Dashboard

## **WEBSITE DATA**







### **TOP WEB PAGES**

| 1. homepage               | 43,321 | 6. thingstodo/spring-break        | 12,196 |
|---------------------------|--------|-----------------------------------|--------|
| 2. events/beach-ball-drop | 17,974 | 7. thingstodo                     | 9,654  |
| 3. thingstodo/attractions | 15,401 | 8. thingstodo/nav-menu            | 8,868  |
| 4. thingstodo/events      | 14,579 | 9. thingstodo/beach-ball-<br>drop | 8,856  |
| 5. webcam                 | 13,546 | 10. placestostay                  | 7,474  |



December 2014 Activity Dashboard



## **MEDIA DATA**





|