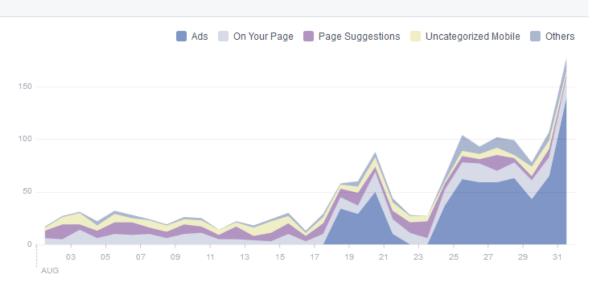

### Where Your Page Likes Happened

The number of times your Page was liked, broken down by where it happened.

### FACEBOOK cont'd Where Your Page Likes Happened The number of times your Page was liked, broken down by where it happened. 📕 Ads 📃 On Your Page 📕 Uncategorized Mobile 📒 Page Likes 📕 Others SEP