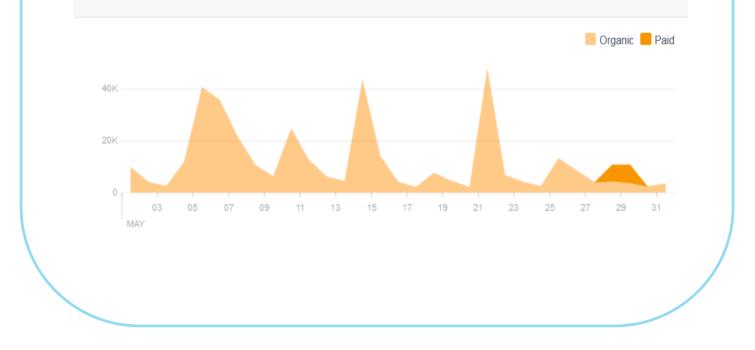

| 3,765                | German            |             | 63          |
| rance                          | 800         | Nashville, TN                                                | 2,886                | Turkish           |             | 58          |
| dia                            | 747         | Louisville, KY                                               | 2,692                | Portuguese (Brazi | il)         | 52          |
|                                |             |                                                              | 2,370                | Arabic            |             | 35          |





## Total Reach

The number of people who were served any activity from your Page including your posts, posts to your Page by other people, Page like ac



May 2015 Activity Dashboard







April 2015 Activity Dashboard

## **WEBSITE DATA**









| Т                         | OP WEE | PAGES                 |        |
|---------------------------|--------|-----------------------|--------|
| 1. homepage               | 75,654 | 6. thingstodo/events  | 14,985 |
| 2. webcam                 | 37,721 | 7. placestostay       | 13,997 |
| 3. thingstodo/attractions | 28,226 | 8. thingstodo         | 13,841 |
| 4. thingstodo/nav-menu    | 16,756 | 9. pts/rentals/condos | 11,742 |
| 5. placestostay/hotels    | 15,127 | 10. restaurants       | 10,995 |
|                           |        |                       |        |



## April 2015 Activity Dashboard



# **MEDIA DATA**





|