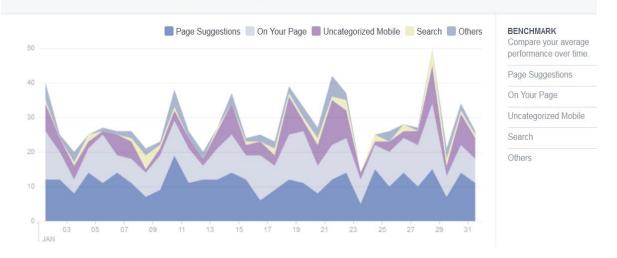

AL           | 4,007            | Italian               | 1,16        |
| France                                       | 923              | Birmingham, AL       | 3,996            | Turkish               | 70          |
| /enezuela                                    | 922              | Nashville, TN        | 2,971            | German                | 688         |
| Germany                                      | 793              | Louisville, KY       | 2,824            | Portuguese (Brazil)   | 532         |
| ndia                                         | 781              | Newnan, GA           | 2,566            | Arabic                | 37          |



### FACEBOOK cont'd

### Where Your Page Likes Happened

The number of times your Page was liked, broken down by where it happened.



### Total Reach

The number of people who were served any activity from your Page including your posts, posts to your Page by other people, Page like ads, mentions and checkins.



## January 2015 Activity Dashboard







## December 2014 Activity Dashboard

## **WEBSITE DATA**







### **TOP WEB PAGES**

| 1. homepage               | 43,321 | 6. thingstodo/spring-break        | 12,196 |
|---------------------------|--------|-----------------------------------|--------|
| 2. events/beach-ball-drop | 17,974 | 7. thingstodo                     | 9,654  |
| 3. thingstodo/attractions | 15,401 | 8. thingstodo/nav-menu            | 8,868  |
| 4. thingstodo/events      | 14,579 | 9. thingstodo/beach-ball-<br>drop | 8,856  |
| 5. webcam                 | 13,546 | 10. placestostay