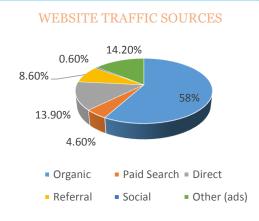

Birmingham, AL               | 5,337<br>4,927<br>3,983          | French (France)<br>Spanish (Spain)<br>Italian           | 6,63<br>2,05<br>1,67<br>1,06<br>63<br>57 |
| aly Colombia | 1,062<br>1,023<br>943<br>849 | Columbus, GA<br>Panama City Beach, FL<br>Birmingham, AL<br>Dothan, AL | 5,337<br>4,927<br>3,983<br>3,784 | French (France)<br>Spanish (Spain)<br>Italian<br>German | 2,05<br>1,67<br>1,06                     |



### FACEBOOK cont'd

## Where Your Page Likes Happened

The number of times your Page was liked, broken down by where it happened.



## Total Reach

The number of people who were served any activity from your Page including your posts, posts to your Page by other people, Page like ads, mentions and checkins.









May 2015 Activity Dashboard

## **WEBSITE DATA**







| 1                         | TOP WEE | B PAGES              |        |
|---------------------------|---------|----------------------|--------|
| 1. homepage               | 97,467  | 6. thingstodo        | 19,033 |
| 2. PCBPOV                 | 42,253  | 7. thingstodo/events | 18,542 |
| 3. webcam                 | 40,685  | 8. pts/hotels        | 18,488 |
| 4. thingstodo/attractions | 35,646  | 9. placestostay      | 17,565 |
| 5. thingstodo/nav-menu    | 26,521  | 10. restaurants      | 14,443 |
|                           |         |                      |        |



May 2015 Activity Dashboard



# **MEDIA DATA**





|                                |             | FACEBC                                                       | JOK                  |                   |