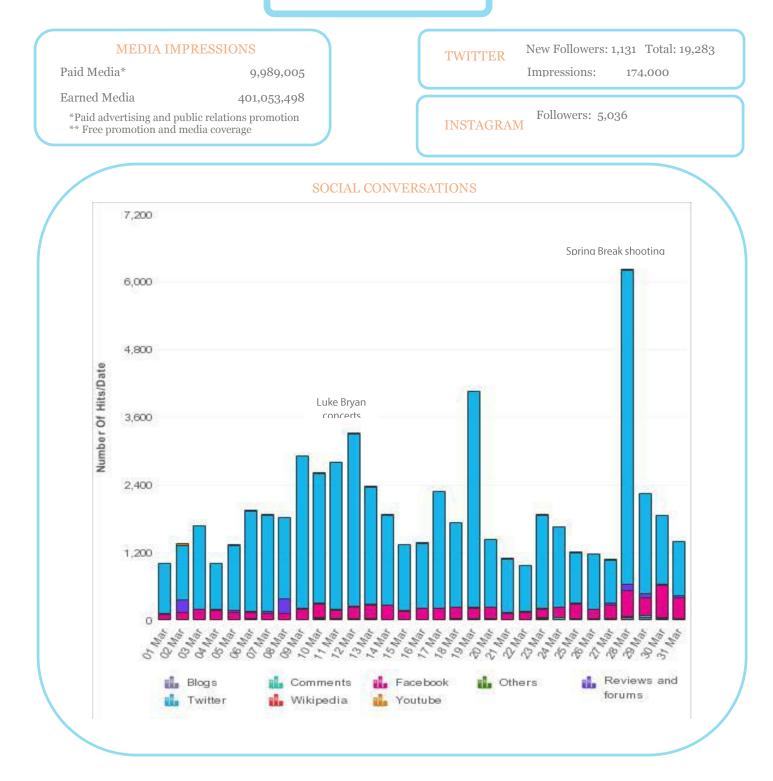

|       |
| 0              |             |                    |                 |             |       |
|                | orido oreio | lessee Alabama Tet | as uinois diana | TUCKY OHIO, | ilean |

### TOP WEB PAGES

| 1. homepage               | 101,903 | 6. placestostay/hotels  | 22,039 |
|---------------------------|---------|-------------------------|--------|
| 2. webcam                 | 65,143  | 7. thingstodo/events    | 19,395 |
| 3. thingstodo/attractions | 37,633  | 8. placestostay         | 17,547 |
| 4. thingstodo/springbreak | 27,085  | 9. thingstodo/nightlife | 17,540 |
| 5. thingstodo/nav-menu    | 24,510  | 10. thingstodo          | 17,258 |
|                           |         |                         |        |



March 2015 Activity Dashboard



# **MEDIA DATA**





|                                                                                                                                                                                                               |                                                                      | FACEB                                                                                                                                                             | OOK                                                                                                                        |                                                                                                    |                                                             |
|--------------------------------------------------------------