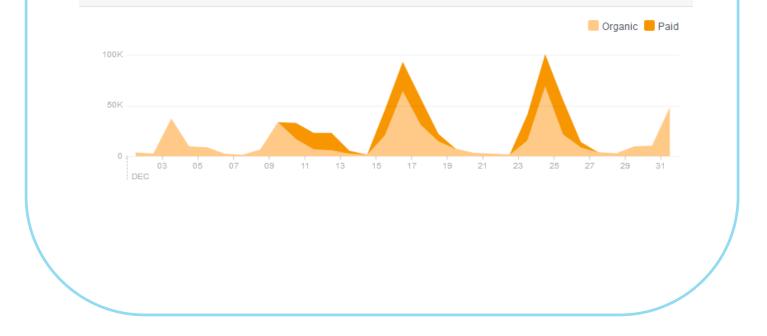

| 767              | Newnan, GA            | 2,586           | Arabic                 | 37             |



### FACEBOOK cont'd

### Where Your Page Likes Happened

The number of times your Page was liked, broken down by where it happened.



### **Total Reach**

The number of people who were served any activity from your Page including your posts, posts to your Page by other people, Page like ads, mentions and checkins.









# October 2014 Activity Dashboard

## WEBSITE DATA





WEBSITE VISITORS





| ]                         | <b>FOP WEB</b> | PAGES                      |        |
|---------------------------|----------------|----------------------------|--------|
| 1. homepage               | 45,020         | 6. calendar/pirates-fest   | 10,335 |
| 2. webcam                 | 21,648         | 7. thingstodo/menu         | 9,054  |
| 3. thingstodo/attractions | 17,209         | 8. restaurants             | 8,731  |
| 4. thingstodo/events      | 16,668         | 9. thingstodo/seafood-fest | 8,697  |
| 5. thingstodo             | 10,820         | 10. placestostay           | 7,043  |
|                           |                |                            |        |



October 2014 Activity Dashboard