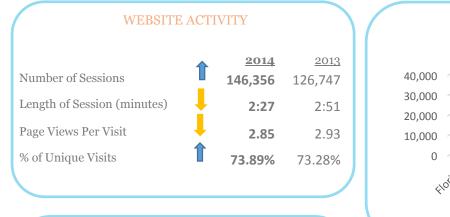

# September 2015 Activity Dashboard

WEBSITE DATA

September 2015 Activity Dashboard