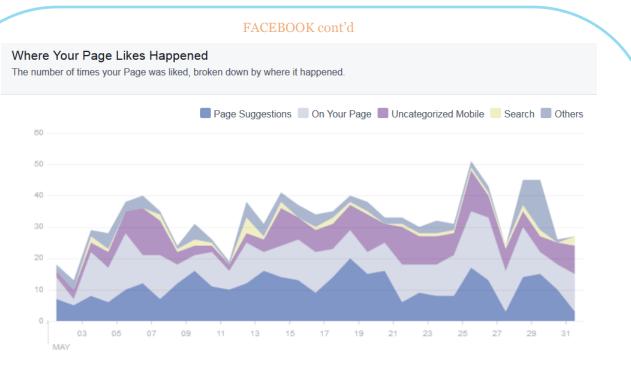

### FACEBOOK cont'd

## Where Your Page Likes Happened

The number of times your Page was liked, broken down by where it happened.