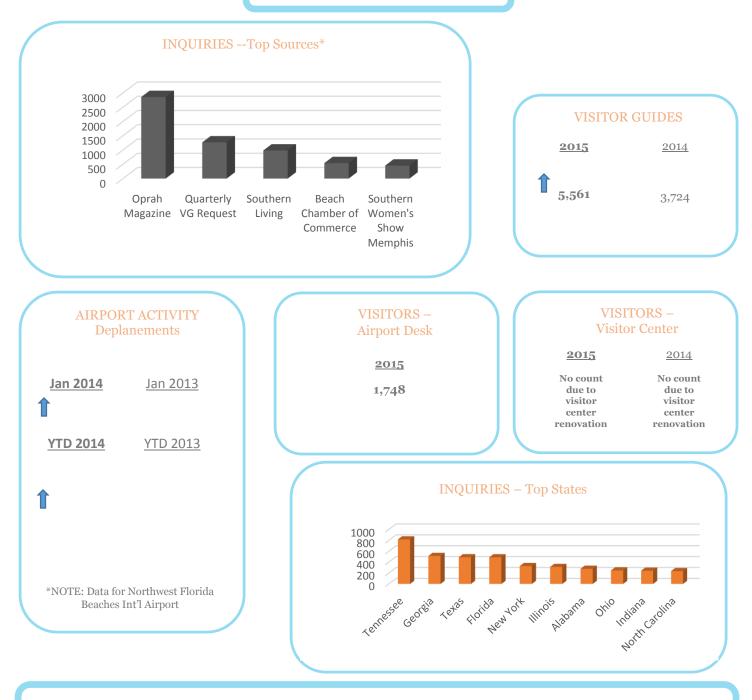

4,757<br>8,621<br>6,560<br>2,073<br>1,675<br>1,070        |
| Country     I       United States of America     I       Panama     I       Colombia     I       Italy     I       Mexico     I       Canada     I       Venezuela     I                                      | Your Fans<br>357,111<br>1,290<br>1,073<br>1,072<br>989<br>941<br>864 | 12%       City       Atlanta, GA       Panama City, FL       Tallahassee, FL       Columbus, GA       Panama City Beach, FL       Birmingham, AL       Dothan, AL | Your Fans           10,617           6,736           5,542           5,327           4,883           3,849           3,763 | English (US)<br>English (UK)<br>Spanish<br>French (France)<br>Spanish (Spain)<br>Italian<br>German | 354,757<br>8,621<br>6,560<br>2,073<br>1,675<br>1,070<br>640 |











# January 2015 Activity Dashboard

## **WEBSITE DATA**







### TOP WEB PAGES

| 1. homepage                | 77,191 | 6. webcam                 | 18,339 |
|----------------------------|--------|---------------------------|--------|
| 2. thingstodo/attractions  | 26,836 | 7. placestostay           | 17,647 |
| 3. thingstodo/spring-break | 21,736 | 8. thingstodo             | 17,385 |
| 4. thingstodo/events       | 19,652 | 9. placestostay/rentals/c | 14,929 |
| 5. placestostay/hotels     | 18,492 | 10. thingstodo/nav-menu   | 12,966 |
|                            |        |                           |        |



January 2015 Activity Dashboard



## **MEDIA DATA**







|                                              | <u>2015</u>      |                      | CEBOOK           | 201