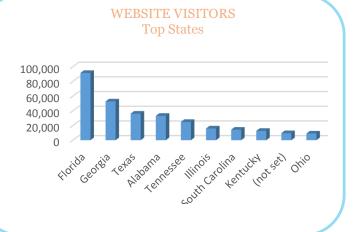

r>Atlanta, GA                  | 3,899<br>3,686          | Spanish (Spain)<br>Italian           |       | 1,05                     |
|                                                                                                                 | 1,075<br>1,017<br>844 | Tallahassee, FL<br>Atlanta, GA<br>Nashville, TN | 3,899<br>3,686<br>3,521 | Spanish (Spain)<br>Italian<br>German |       | 1,70<br>1,05<br>64<br>56 |



### FACEBOOK cont'd

### Where Your Page Likes Happened

The number of times your Page was liked, broken down by where it happened.



## Total Reach

The number of people who were served any activity from your Page including your posts, posts to your Page by other people, Page like ads, mentions and checkins.









July 2015 Activity Dashboard

## **WEBSITE DATA**









| r                         | <b>FOP WEE</b> | PAGES                   |        |
|---------------------------|----------------|-------------------------|--------|
| 1. homepage               | 97,229         | 6. thingstodo           | 19,898 |
| 2. webcam                 | 48,508         | 7. thingstodo/events    | 18,448 |
| 3. thingstodo/attractions | 43,832         | 8. pts/hotels           | 18,088 |
| 4. PCBPOV                 | 36,957         | 9. placestostay         | 17,351 |
| 5. thingstodo/nav-menu    | 26,116         | 10. thingstodo/pierpark | 15,533 |
|                           |                |                         |        |



July 2015 Activity Dashboard



# **MEDIA DATA**





|