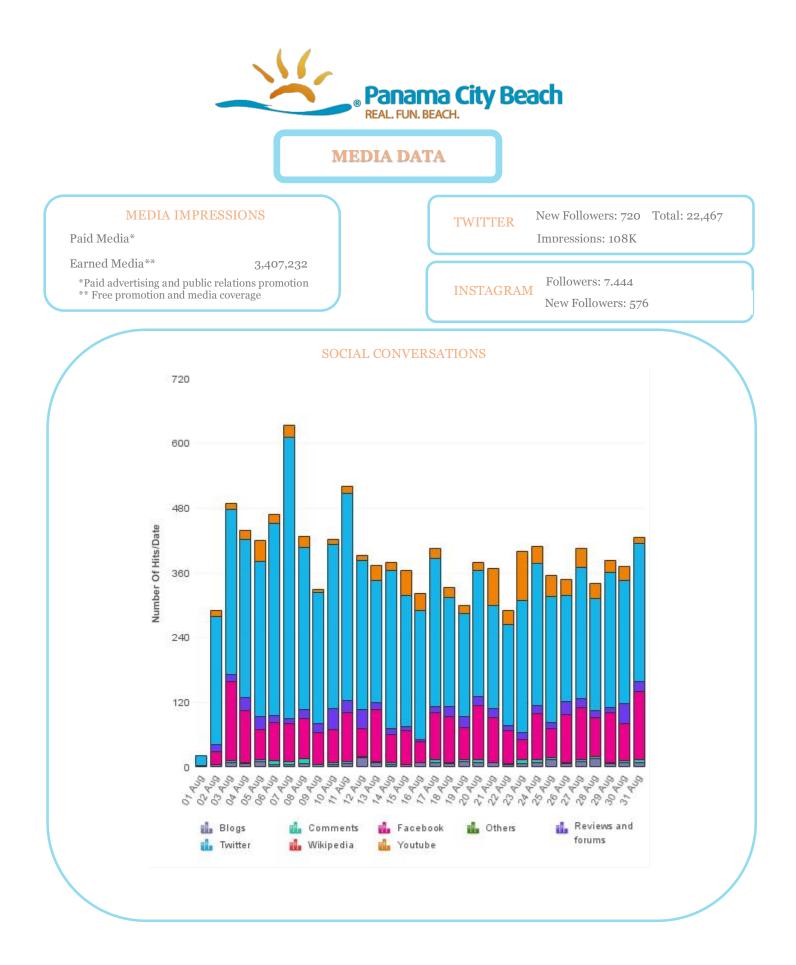

# **MEDIA DATA**

|                                                                                                                                                                                                                                                                                                                                                                                                                                                                                                                                                                                                                                                                                                                                                                                                                                                                                                                                                                                                                                                                                                                                                                                                                                                                                                                                                                                                                                                                                                                                                                                                                                                                                                                                                                                                                                                                                                                                                                                                                                                                                                                                |                              | FACEBO                                                                | JOK                              |                                                         |                                          |
|--------------------------------------------------------------------------------------------------------------------------------------------------------------------------------------------------------------------------------------------------------------------------------------------------------------------------------------------------------------------------------------------------------------------------------------------------------------------------------------------------------------------------------------------------------------------------------------------------------------------------------------------------------------------------------------------------------------------------------------------------------------------------------------------------------------------------------------------------------------------------------------------------------------------------------------------------------------------------------------------------------------------------------------------------------------------------------------------------------------------------------------------------------------------------------------------------------------------------------------------------------------------------------------------------------------------------------------------------------------------------------------------------------------------------------------------------------------------------------------------------------------------------------------------------------------------------------------------------------------------------------------------------------------------------------------------------------------------------------------------------------------------------------------------------------------------------------------------------------------------------------------------------------------------------------------------------------------------------------------------------------------------------------------------------------------------------------------------------------------------------------|------------------------------|-----------------------------------------------------------------------|----------------------------------|---------------------------------------------------------|------------------------------------------|
|                                                                                                                                                                                                                                                                                                                                                                                                                                                                                                                                                                                                                                                                                                                                                                                                                                                                                                                                                                                                                                                                                                                                                                                                                                                                                                                                                                                                                                                                                                                                                                                                                                                                                                                                                                                                                                                                                                                                                                                                                                                                                                                                | <u>2015</u>                  | 2014                                                                  |                                  |                                                         |                                          |
| Fotal Number of <b>LIKES</b>                                                                                                                                                                                                                                                                                                                                                                                                                                                                                                                                                                                                                                                                                                                                                                                                                                                                                                                                                                                                                                                                                                                                                                                                                                                                                                                                                                                                                                                                                                                                                                                                                                                                                                                                                                                                                                                                                                                                                                                                                                                                                                   | 381,893                      | 390,804                                                               |                                  |                                                         |                                          |
|                                                                                                                                                                                                                                                                                                                                                                                                                                                                                                                                                                                                                                                                                                                                                                                                                                                                                                                                                                                                                                                                                                                                                                                                                                                                                                                                                                                                                                                                                                                                                                                                                                                                                                                                                                                                                                                                                                                                                                                                                                                                                                                                | Faceboo                      | k recently deleted pages of th<br>total organic likes for pa          |                                  |                                                         |                                          |
|                                                                                                                                                                                                                                                                                                                                                                                                                                                                                                                                                                                                                                                                                                                                                                                                                                                                                                                                                                                                                                                                                                                                                                                                                                                                                                                                                                                                                                                                                                                                                                                                                                                                                                                                                                                                                                                                                                                                                                                                                                                                                                                                |                              | Total <b>IMPRESSIC</b>                                                | <b>)NS</b> : 1,019,027           |                                                         |                                          |
| July 2015 <b>PEOPLE</b>                                                                                                                                                                                                                                                                                                                                                                                                                                                                                                                                                                                                                                                                                                                                                                                                                                                                                                                                                                                                                                                                                                                                                                                                                                                                                                                                                                                                                                                                                                                                                                                                                                                                                                                                                                                                                                                                                                                                                                                                                                                                                                        | REACHED                      |                                                                       |                                  |                                                         |                                          |
| The people who like you                                                                                                                                                                                                                                                                                                                                                                                                                                                                                                                                                                                                                                                                                                                                                                                                                                                                                                                                                                                                                                                                                                                                                                                                                                                                                                                                                                                                                                                                                                                                                                                                                                                                                                                                                                                                                                                                                                                                                                                                                                                                                                        | r Page                       |                                                                       |                                  |                                                         |                                          |
| Nomen                                                                                                                                                                                                                                                                                                                                                                                                                                                                                                                                                                                                                                                                                                                                                                                                                                                                                                                                                                                                                                                                                                                                                                                                                                                                                                                                                                                                                                                                                                                                                                                                                                                                                                                                                                                                                                                                                                                                                                                                                                                                                                                          |                              | 21%                                                                   |                                  |                                                         |                                          |
| 69% Your                                                                                                                                                                                                                                                                                                                                                                                                                                                                                                                                                                                                                                                                                                                                                                                                                                                                                                                                                                                                                                                                                                                                                                                                                                                                                                                                                                                                                                                                                                                                                                                                                                                                                                                                                                                                                                                                                                                                                                                                                                                                                                                       |                              |                                                                       | 13%                              | 6%                                                      |                                          |
| ans                                                                                                                                                                                                                                                                                                                                                                                                                                                                                                                                                                                                                                                                                                                                                                                                                                                                                                                                                                                                                                                                                                                                                                                                                                                                                                                                                                                                                                                                                                                                                                                                                                                                                                                                                                                                                                                                                                                                                                                                                                                                                                                            | 2%                           |                                                                       |                                  |                                                         | 2%                                       |
| Men                                                                                                                                                                                                                                                                                                                                                                                                                                                                                                                                                                                                                                                                                                                                                                                                                                                                                                                                                                                                                                                                                                                                                                                                                                                                                                                                                                                                                                                                                                                                                                                                                                                                                                                                                                                                                                                                                                                                                                                                                                                                                                                            | 13-17<br>0.714%              | 18-24 25-34                                                           | 35-44                            | 45-54 55-84                                             | 65+                                      |
| <b>30%</b> Your                                                                                                                                                                                                                                                                                                                                                                                                                                                                                                                                                                                                                                                                                                                                                                                                                                                                                                                                                                                                                                                                                                                                                                                                                                                                                                                                                                                                                                                                                                                                                                                                                                                                                                                                                                                                                                                                                                                                                                                                                                                                                                                |                              | 11%                                                                   | 4%                               | 4% 2%                                                   | 179                                      |
|                                                                                                                                                                                                                                                                                                                                                                                                                                                                                                                                                                                                                                                                                                                                                                                                                                                                                                                                                                                                                                                                                                                                                                                                                                                                                                                                                                                                                                                                                                                                                                                                                                                                                                                                                                                                                                                                                                                                                                                                                                                                                                                                | Marca Faran                  | C.L.                                                                  | You Free                         | 1                                                       | V F                                      |
| Juited States of America                                                                                                                                                                                                                                                                                                                                                                                                                                                                                                                                                                                                                                                                                                                                                                                                                                                                                                                                                                                                                                                                                                                                                                                                                                                                                                                                                                                                                                                                                                                                                                                                                                                                                                                                                                                                                                                                                                                                                                                                                                                                                                       | Your Fans<br>358,532         | City<br>Atlanta, GA                                                   | Your Fans                        | Language                                                | Your Far                                 |
|                                                                                                                                                                                                                                                                                                                                                                                                                                                                                                                                                                                                                                                                                                                                                                                                                                                                                                                                                                                                                                                                                                                                                                                                                                                                                                                                                                                                                                                                                                                                                                                                                                                                                                                                                                                                                                                                                                                                                                                                                                                                                                                                |                              |                                                                       |                                  | English (US)                                            | 356,18                                   |
|                                                                                                                                                                                                                                                                                                                                                                                                                                                                                                                                                                                                                                                                                                                                                                                                                                                                                                                                                                                                                                                                                                                                                                                                                                                                                                                                                                                                                                                                                                                                                                                                                                                                                                                                                                                                                                                                                                                                                                                                                                                                                                                                | 1,290                        | Panama City, FL                                                       | 6,812                            | English (UK)                                            | 8,62                                     |
|                                                                                                                                                                                                                                                                                                                                                                                                                                                                                                                                                                                                                                                                                                                                                                                                                                                                                                                                                                                                                                                                                                                                                                                                                                                                                                                                                                                                                                                                                                                                                                                                                                                                                                                                                                                                                                                                                                                                                                                                                                                                                                                                |                              |                                                                       |                                  |                                                         |                                          |
| 'anama<br>ialy                                                                                                                                                                                                                                                                                                                                                                                                                                                                                                                                                                                                                                                                                                                                                                                                                                                                                                                                                                                                                                                                                                                                                                                                                                                                                                                                                                                                                                                                                                                                                                                                                                                                                                                                                                                                                                                                                                                                                                                                                                                                                                                 | 1,070                        | Tallahassee, FL                                                       | 5,480                            | Spanish                                                 | 6,63                                     |
| aly                                                                                                                                                                                                                                                                                                                                                                                                                                                                                                                                                                                                                                                                                                                                                                                                                                                                                                                                                                                                                                                                                                                                                                                                                                                                                                                                                                                                                                                                                                                                                                                                                                                                                                                                                                                                                                                                                                                                                                                                                                                                                                                            | 1,070                        | Tallahassee, FL<br>Columbus, GA                                       | 5,480                            | Spanish<br>French (France)                              |                                          |
| aly                                                                                                                                                                                                                                                                                                                                                                                                                                                                                                                                                                                                                                                                                                                                                                                                                                                                                                                                                                                                                                                                                                                                                                                                                                                                                                                                                                                                                                                                                                                                                                                                                                                                                                                                                                                                                                                                                                                                                                                                                                                                                                                            |                              |                                                                       |                                  |                                                         | 2,05                                     |
|                                                                                                                                                                                                                                                                                                                                                                                                                                                                                                                                                                                                                                                                                                                                                                                                                                                                                                                                                                                                                                                                                                                                                                                                                                                                                                                                                                                                                                                                                                                                                                                                                                                                                                                                                                                                                                                                                                                                                                                                                                                                                                                                | 1,062                        | Columbus, GA                                                          | 5,337                            | French (France)                                         | 2,05                                     |
| aly Colombia | 1,062                        | Columbus, GA<br>Panama City Beach, FL                                 | 5,337<br>4,927                   | French (France)<br>Spanish (Spain)                      | 2,05<br>1,67<br>1,06                     |
| taly<br>Colombia                                                                                                                                                                                                                                                                                                                                                                                                                                                                                                                                                                                                                                                                                                                                                                                                                                                                                                                                                                                                                                                                                                                                                                                                                                                                                                                                                                                                                                                                                                                                                                                                                                                                                                                                                                                                                                                                                                                                                                                                                                                                                                               | 1,062<br>1,023<br>943        | Columbus, GA<br>Panama City Beach, FL<br>Birmingham, AL               | 5,337<br>4,927<br>3,983          | French (France)<br>Spanish (Spain)<br>Italian           | 6,63<br>2,05<br>1,67<br>1,06<br>63<br>57 |
| aly Colombia | 1,062<br>1,023<br>943<br>849 | Columbus, GA<br>Panama City Beach, FL<br>Birmingham, AL<br>Dothan, AL | 5,337<br>4,927<br>3,983<br>3,784 | French (France)<br>Spanish (Spain)<br>Italian<br>German | 2,05<br>1,67<br>1,06                     |