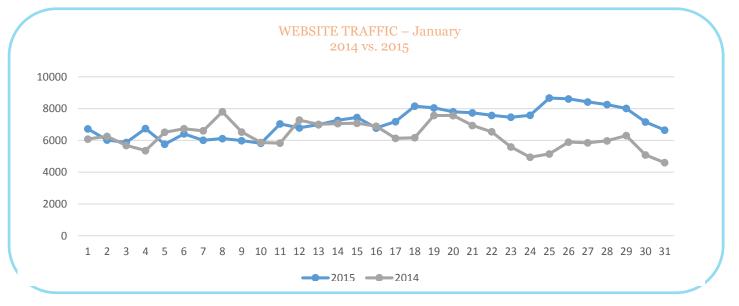

# September 2015 Activity Dashboard

WEBSITE DATA

September 2015 Activity Dashboard