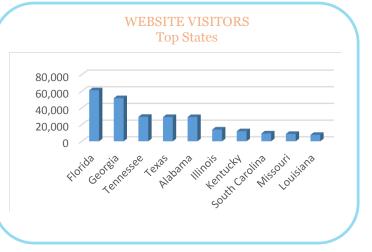

r>Birmingham, AL               | 5,337<br>4,927<br>3,983          | French (France)<br>Spanish (Spain)<br>Italian           | 6,63<br>2,05<br>1,67<br>1,06<br>63<br>57 |
| aly Colombia | 1,062<br>1,023<br>943<br>849 | Columbus, GA<br>Panama City Beach, FL<br>Birmingham, AL<br>Dothan, AL | 5,337<br>4,927<br>3,983<br>3,784 | French (France)<br>Spanish (Spain)<br>Italian<br>German | 2,05<br>1,67<br>1,06                     |



### FACEBOOK cont'd

## Where Your Page Likes Happened

The number of times your Page was liked, broken down by where it happened.



## Total Reach

The number of people who were served any activity from your Page including your posts, posts to your Page by other people, Page like ads, mentions and checkins.









May 2015 Activity Dashboard

## **WEBSITE DATA**







| 1                         | TOP WEE | B PAGES              |        |
|---------------------------|---------|----------------------|--------|
| 1. homepage               | 97,467  | 6. thingstodo        | 19,033 |
| 2. PCBPOV                 | 42,253  | 7. thingstodo/events | 18,542 |
| 3. webcam                 | 40,685  | 8. pts/hotels        | 18,488 |
| 4. thingstodo/attractions | 35,646  | 9. placestostay      | 17,565 |
| 5. thingstodo/nav-menu    | 26,521  | 10. restaurants      | 14,443 |
|                           |         |                      |        |



May 2015 Activity Dashboard



# **MEDIA DATA**





|                                |             | FACEBC                                                       | JOK                  |                   |