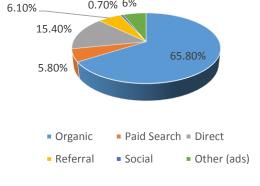

## **WEBSITE DATA**

| Т                         | OP WEE | PAGES                 |        |
|---------------------------|--------|-----------------------|--------|
| 1. homepage               | 75,654 | 6. thingstodo/events  | 14,985 |
| 2. webcam                 | 37,721 | 7. placestostay       | 13,997 |
| 3. thingstodo/attractions | 28,226 | 8. thingstodo         | 13,841 |
| 4. thingstodo/nav-menu    | 16,756 | 9. pts/rentals/condos | 11,742 |
| 5. placestostay/hotels    | 15,127 | 10. restaurants       | 10,995 |
|                           |        |                       |        |

## April 2015 Activity Dashboard