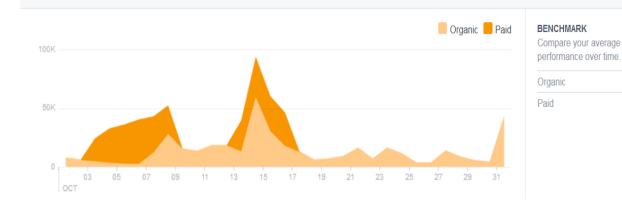

## Total Reach

The number of people who were served any activity from your Page including your posts, posts to your Page by other people, Page like ads, mentions and checkins.

## Total Reach

The number of people who were served any activity from your Page including your posts, posts to your Page by other people, Page like ads, mentions and checkins.

July 2015 Activity Dashboard

## Total Reach

The number of people who were served any activity from your Page including your posts, posts to your Page by other people, Page like ads, mentions and checkins.

May 2015 Activity Dashboard