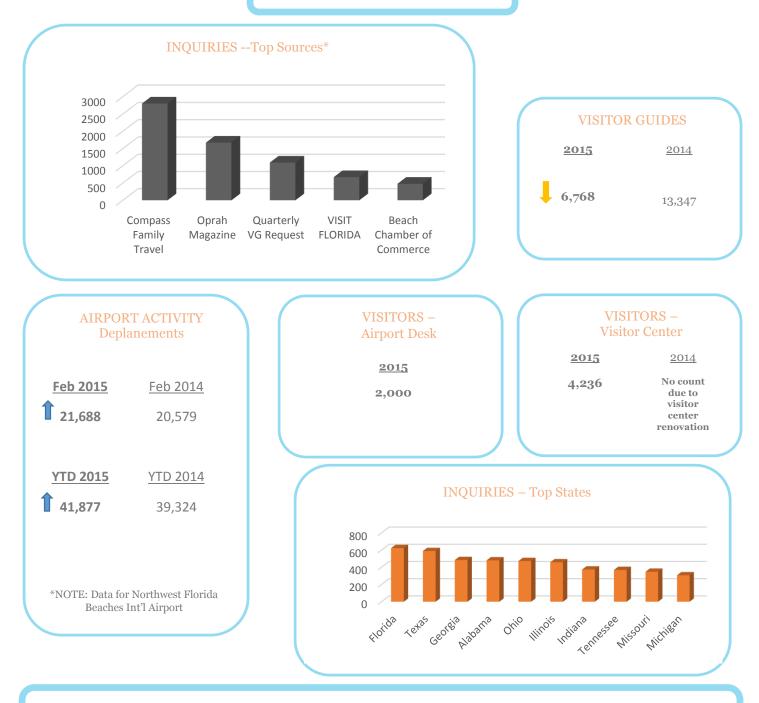

>6,56<br>2,07<br>1,67<br>1,07<br>63 |
| nited States of America<br>anama<br>ily<br>olombia<br>exico<br>anada<br>enezuela | 357,223<br>1,287<br>1,073<br>1,071<br>1,002<br>947<br>860 | Atlanta, GA<br>Panama City, FL<br>Tallahassee, FL<br>Columbus, GA<br>Panama City Beach, FL<br>Birmingham, AL<br>Dothan, AL | <ul> <li>10,586</li> <li>6,762</li> <li>5,517</li> <li>5,324</li> <li>4,884</li> <li>3,879</li> <li>3,770</li> </ul> | English (US)<br>English (UK)<br>Spanish<br>French (France)<br>Spanish (Spain)<br>Italian<br>German             |             | 354,85                                               |





## **Total Reach**

The number of people who were served any activity from your Page including your posts, posts to your Page by other people, Page like ads, mentions and checkins.









March 2015 Activity Dashboard

## **WEBSITE DATA**





| 0,000<br>0,000 | 1           | 1                  |                 |             |       |
|----------------|-------------|--------------------|-----------------|-------------|-------|
| 0,000          |             |                    |                 |             |       |
| 0,000<br>0,000 |             |                    |                 |             |       |
| 0,000          |             |                    |                 |             |       |
| 0              |             |                    |                 |             |       |
|                | orido oreio | lessee Alabama Tet | as uinois diana | TUCKY OHIO, | ilean |

### TOP WEB PAGES

| 1. homepage               | 101,903 | 6. placestostay/hotels