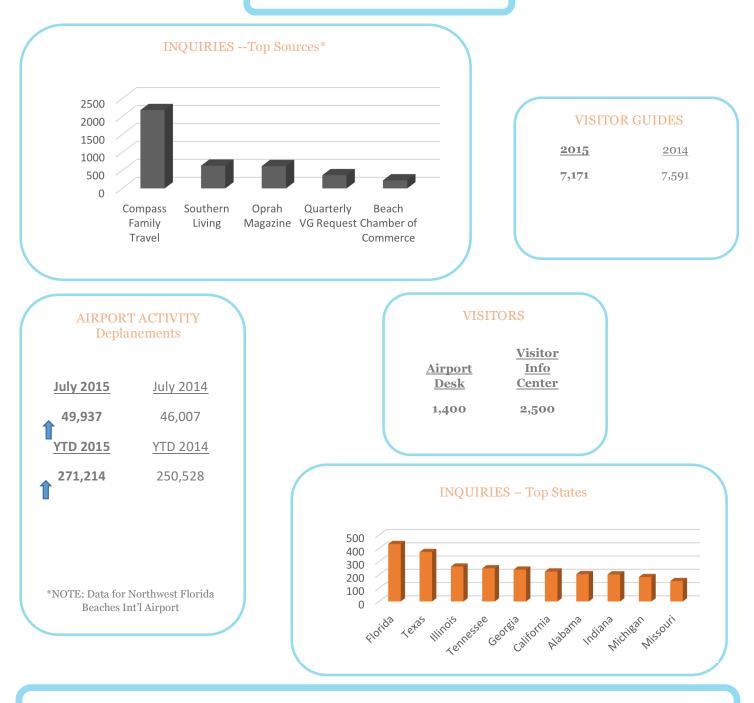

July 2015 Activity Dashboard

## **WEBSITE DATA**

| r                         | <b>FOP WEE</b> | PAGES                   |        |
|---------------------------|----------------|-------------------------|--------|
| 1. homepage               | 97,229         | 6. thingstodo           | 19,898 |
| 2. webcam                 | 48,508         | 7. thingstodo/events    | 18,448 |
| 3. thingstodo/attractions | 43,832         | 8. pts/hotels           | 18,088 |
| 4. PCBPOV                 | 36,957         | 9. placestostay         | 17,351 |
| 5. thingstodo/nav-menu    | 26,116         | 10. thingstodo/pierpark | 15,533 |
|                           |                |                         |        |