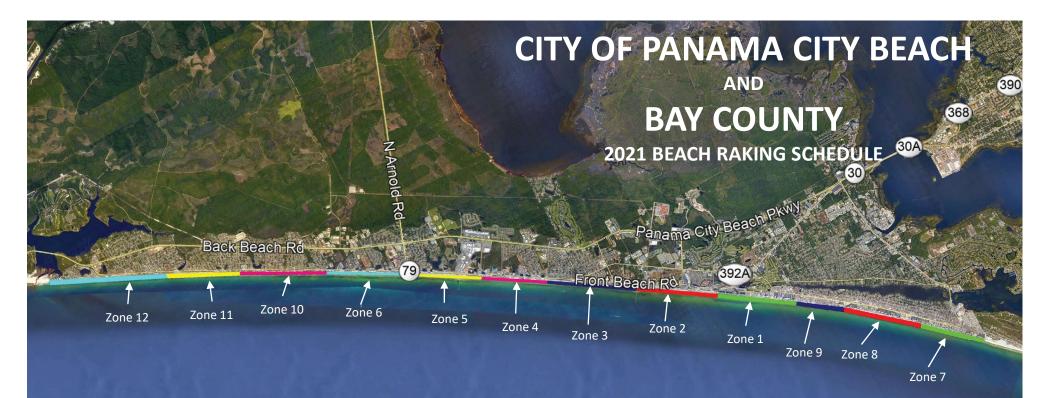

| l,                                                                                                                                                                                                                                                                                                                                                                                                                                                                                                                                                                                                                                                                                                                                                                                                                                                                                                                                                                                                                                                                                                                                                                                                                                                                                                                                                                                                                                                                                                                                                                                                                                                                                                                                                                                                                                                                                                                                                                                                                                                                                                                             |            | CITY OF PANAMA CITY BEACH |                                                        |                                                    |                                   | BAY COUNTY |                                                   |                                                             |                                   |
|--------------------------------------------------------------------------------------------------------------------------------------------------------------------------------------------------------------------------------------------------------------------------------------------------------------------------------------------------------------------------------------------------------------------------------------------------------------------------------------------------------------------------------------------------------------------------------------------------------------------------------------------------------------------------------------------------------------------------------------------------------------------------------------------------------------------------------------------------------------------------------------------------------------------------------------------------------------------------------------------------------------------------------------------------------------------------------------------------------------------------------------------------------------------------------------------------------------------------------------------------------------------------------------------------------------------------------------------------------------------------------------------------------------------------------------------------------------------------------------------------------------------------------------------------------------------------------------------------------------------------------------------------------------------------------------------------------------------------------------------------------------------------------------------------------------------------------------------------------------------------------------------------------------------------------------------------------------------------------------------------------------------------------------------------------------------------------------------------------------------------------|------------|---------------------------|--------------------------------------------------------|----------------------------------------------------|-----------------------------------|------------|---------------------------------------------------|-------------------------------------------------------------|-----------------------------------|
| THE RESERVE                                                                                                                                                                                                                                                                                                                                                                                                                                                                                                                                                                                                                                                                                                                                                                                                                                                                                                                                                                                                                                                                                                                                                                                                                                                                                                                                                                                                                                                                                                                                                                                                                                                                                                                                                                                                                                                                                                                                                                                                                                                                                                                    | Raking Day | Area                      | Start                                                  | End                                                | Public<br>Access<br>(Start – End) | Area       | Start                                             | End                                                         | Public<br>Access<br>(Start-End)   |
|                                                                                                                                                                                                                                                                                                                                                                                                                                                                                                                                                                                                                                                                                                                                                                                                                                                                                                                                                                                                                                                                                                                                                                                                                                                                                                                                                                                                                                                                                                                                                                                                                                                                                                                                                                                                                                                                                                                                                                                                                                                                                                                                | Monday     | Zone<br>1                 | <b>Gulf Crest Condo</b><br>8715 Surf Drive             | Long Beach Resort<br>10511 Front Beach<br>Rd       | Access 24 to<br>35                | Zone<br>7  | St. Andrews Park Place 4421 Tomas Drive           | <b>US Navy DOD</b><br>5625 Gulf Dr                          | East of<br>Access 1 to<br>11      |
| The second secon | Tuesday    | Zone<br>2                 | Twin Palms<br>Resort Condo<br>10519 Front Beach<br>Rd  | County Pier<br>12213 Front Beach<br>Rd             | Access 35 to<br>County Pier       | Zone<br>8  | <b>Largo-Mar Condo</b><br>5717 Thomas<br>Drive    | <b>Dunes of Panama</b><br>7205 Thomas<br>Drive              | 11 to Rick<br>Seltzer             |
|                                                                                                                                                                                                                                                                                                                                                                                                                                                                                                                                                                                                                                                                                                                                                                                                                                                                                                                                                                                                                                                                                                                                                                                                                                                                                                                                                                                                                                                                                                                                                                                                                                                                                                                                                                                                                                                                                                                                                                                                                                                                                                                                | Wednesday  | Zone<br>3                 | County Pier<br>12213 Front Beach<br>Rd                 | Bid-A-Wee Beach<br>Park<br>13601 Front Beach<br>Rd | County Pier<br>to 51              | Zone<br>9  | <b>Rick Seltzer Park</b><br>7709 Surf Drive       | <b>County Line</b><br>8711 Surf Drive                       | Rick Seltzer<br>to 24             |
|                                                                                                                                                                                                                                                                                                                                                                                                                                                                                                                                                                                                                                                                                                                                                                                                                                                                                                                                                                                                                                                                                                                                                                                                                                                                                                                                                                                                                                                                                                                                                                                                                                                                                                                                                                                                                                                                                                                                                                                                                                                                                                                                | Thursday   | Zone<br>4                 | Fontainebleau<br>Terrace<br>14401 Front Beach<br>Rd    | Aqua<br>Condominium<br>15625 Front Beach<br>Rd     | Access 51 to 53                   | Zone<br>10 | County Line<br>17787 Front Beach<br>Rd            | T & P Enterprises<br>of Bay Co.<br>20225 Front Beach<br>Rd. | Access 76-80                      |
|                                                                                                                                                                                                                                                                                                                                                                                                                                                                                                                                                                                                                                                                                                                                                                                                                                                                                                                                                                                                                                                                                                                                                                                                                                                                                                                                                                                                                                                                                                                                                                                                                                                                                                                                                                                                                                                                                                                                                                                                                                                                                                                                | Friday     | Zone<br>5                 | Osprey – Gilmore<br>Resorts<br>15801 Front Beach<br>Rd | Aqua Vista Condo<br>17155 Front Beach<br>Rd        | Access 53 to<br>65                | Zone<br>11 | County Vacant Across from 16 <sup>th</sup> Street | Front Beach Rd.<br>LLC<br>21721 Front Beach<br>Road         | Access 80-87                      |
|                                                                                                                                                                                                                                                                                                                                                                                                                                                                                                                                                                                                                                                                                                                                                                                                                                                                                                                                                                                                                                                                                                                                                                                                                                                                                                                                                                                                                                                                                                                                                                                                                                                                                                                                                                                                                                                                                                                                                                                                                                                                                                                                | Saturday   | Zone<br>6                 | Palmetto –<br>Hughes Resort<br>17255 Front Beach<br>Rd | Celadon Beach<br>Condo<br>17757 Front Beach<br>Rd  | Access 65 to<br>76                | Zone<br>12 | County Vacant<br>Across from<br>Dupree Street     | Pinnacle Port<br>Condo<br>23223 Front Beach<br>Road         | Access 87 to<br>Camp St.<br>Helen |