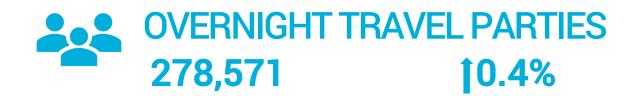

| 4.3%                                           | 3.1%                                 | 38.7%    |
| 7. Missouri                              | 3.6%                                           | 2.4%                                 | 50.0%    |
| 8. Mississippi                           | 3.4%                                           | 3.0%                                 | 13.3%    |
| 9. Ohio('21)<br>/Indiana('20)            | 3.1%                                           | 2.6%                                 | 19.2%    |
| 10. Arkansas                             | 3.1%                                           | 2.4%                                 | 29.2%    |

Top 10 states make up almost 85% of winter visitation

# ECONOMIC IMPACT

Summer 2021 (Jun'21-Aug'21)







AVERAGE LENGTH OF STAY 5.1NIGHTS





 TOTAL VISITOR SPENDING

 \$1,233,215,577
 1
 23.9%