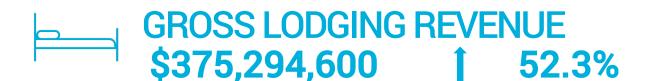

| 4.3%                                           | 3.1%                                 | 38.7%    |
| 7. Missouri                              | 3.6%                                           | 2.4%                                 | 50.0%    |
| 8. Mississippi                           | 3.4%                                           | 3.0%                                 | 13.3%    |
| 9. Ohio('21)<br>/Indiana('20)            | 3.1%                                           | 2.6%                                 | 19.2%    |
| 10. Arkansas                             | 3.1%                                           | 2.4%                                 | 29.2%    |

Top 10 states make up almost 85% of winter visitation

# ECONOMIC IMPACT

Summer 2021 (Jun'21-Aug'21)







AVERAGE LENGTH OF STAY 5.1NIGHTS





 TOTAL VISITOR SPENDING

 \$1,233,215,577
 1
 23.9%