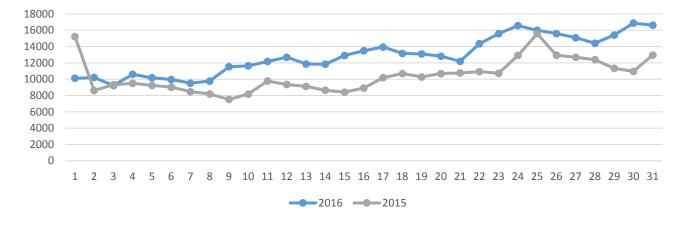

| 61        |
| Southport, FL          | 22        |
| Lower Grand Lagoon, FL | 19        |
| Callaway, FL           | 17        |
| Parker, FL             | 15        |
| Cedar Grove, FL        | 13        |
| Santa Rosa Beach, FL   | 12        |



#### FACEBOOK-PAID

Paid Facebook Impressions:

8,258,649

Paid Facebook Reach:

2,294,266

Visit Panama City Beach Published by Lynsey Beasley (2) - June 7 at 2:56pm - (\*) Lifeguards on duty at 3 Panama City Beach locations http://www.visitpanamacitybeach.com/things-.../../beach-safety/ Panama City Beach Panama City Beach October Panama City Beach October Panama City Beach October Panama City Beach October October Sok Views Like Comment A Share







# **VISITOR SERVICES DATA**





May 2016 Activity Dashboard

**WEBSITE DATA** 







|                                                                                                                                                    |                                                                                                |                                                       | TWITTER                                                  |
|----------------------------------------------------------------------------------------------------------------------------------------------------|------------------------------------------------------------------------------------------------|-------------------------------------------------------|----------------------------------------------------------|
| MEDIA<br>Paid Media*<br>Earned Media**