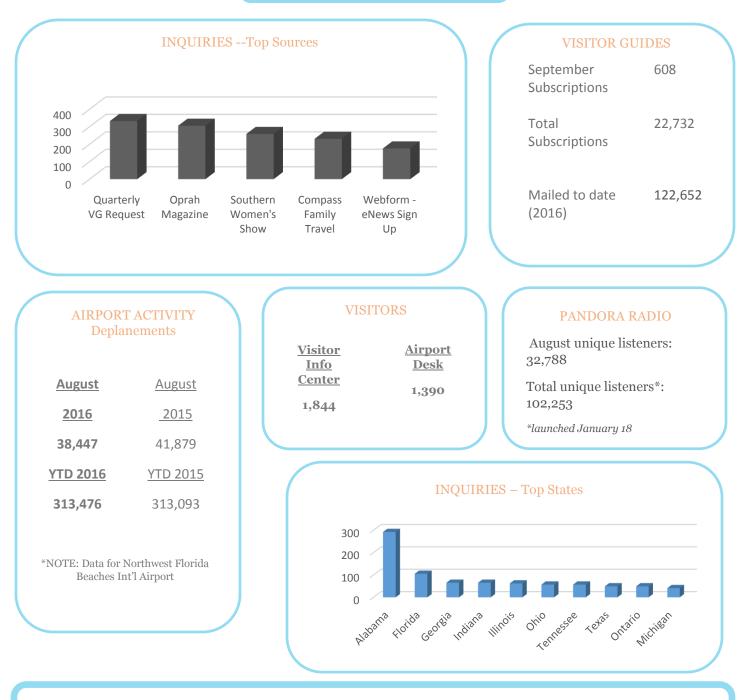

|
| Lower Grand Lagoon, FL | 20        |
| Callaway, FL           | 17        |
| Parker, FL             | 16        |
| Bayou George, FL       | 15        |
| Santa Rosa Beach, FL   | 12        |



#### FACEBOOK & INSTAGRAM-PAID

Paid Facebook Impressions: 28,813,547 Paid Instagram Impressions: 14,926,431



Visit Panama City Beach August 25 at 3:19pm · @

Fall is event season in Panama City Beach - live music, pirates, vintage cars and more!



Learn More

Pirates of the High Seas Fest

Emerald Coast Cruizin Car Show



Visit Panama City Beach 🕑 nber 6 at 10:42am · 🚱 Eco-friendly beach lovers rejoice! Panama City Beach has a 100% natural beach area, St. Andrew's State Park. 1 13 m .... 12



VISITPANAMACITYBEACH.COM

Learn More

Panama City Beach REAL. FUN. BEACH.

## **VISITOR DATA**





# August 2016 Activity Dashboard

**WEBSITE DATA** 



**2016 2015** 





#### FACEBOOK-ORGANIC

Visit Panama City Beach Likes: 436,153 Total Impressions: 16,811,489

| City             | People Reached |
|------------------|----------------|
| Houston, TX      | 205,299        |
| Atlanta, GA      | 123,885        |
| Dallas, TX       | 111,047        |
| Louisville, KY   | 77,575         |
| Indianapolis, IN | 74,821         |
| Nashville, TN    | 67,594         |
| Memphis, TN      | 63,132         |
| Marietta, GA     | 52,335         |
| St. Louis, MO    | 29,285         |
| Birmingham, AL   | 28,378         |

### **Chasin' the Sun TV** Likes: 1,601 Total Impressions: 37,018

| City                   | People Reached |
|------------------------|----------------|
| Panama City, F