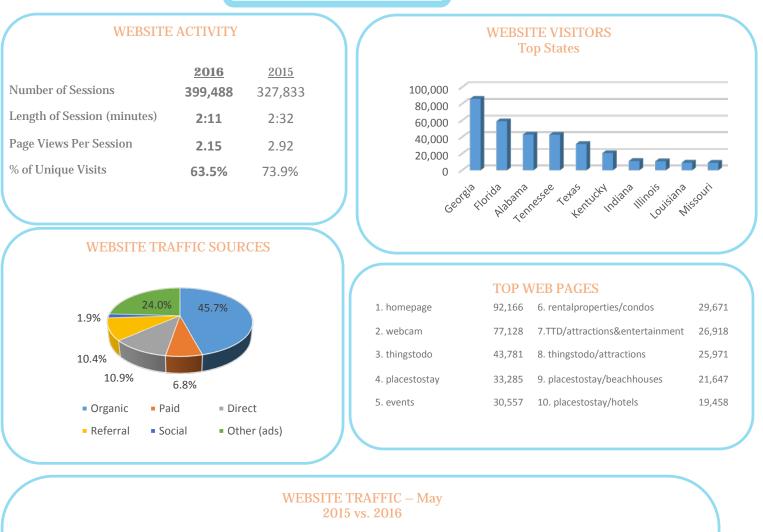

### **WEBSITE DATA**

| Number of Sessions          | <u>2016</u><br>398,901 | <u>2015</u><br>391,956 |
|-----------------------------|------------------------|------------------------|
| Length of Session (minutes) | 2:13                   | 2:20                   |
| Page Views Per Session      | 2.05                   | 2.69                   |
| % of Unique Visits          | 65.30%                 | 73.34%                 |

#### WEBSITE TRAFFIC SOURCES

#### **TOP WEB PAGES**

| 1. homepage                 | 89,724 | 6. events               | 28,065 |
|-----------------------------|--------|-------------------------|--------|
| 2. webcam                   | 69,856 | 7. placestostay         | 25,337 |
| 3. TTD/fishingcharters      | 63,948 | 8. TTD/attractions      | 25,235 |
| 4. thingstodo               | 41,782 | 9. beachsafety          | 21,970 |
| 5.attractions&entertainment | 31,887 | 10. thingstodo/pierpark | 18,452 |
|                             |        |                         |        |