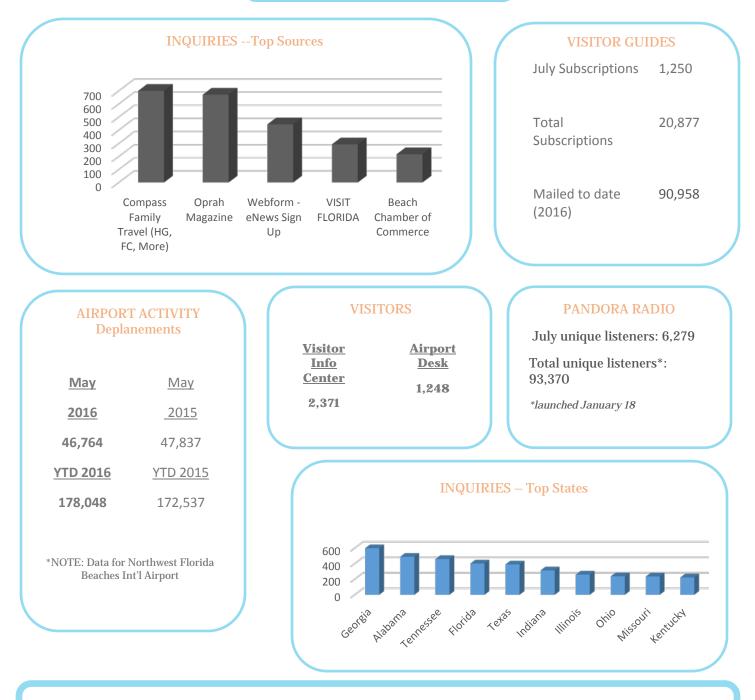

# **VISITOR SERVICES DATA**

May 2016 Activity Dashboard

**WEBSITE DATA** 

|                                                                                                                                                    |                                                                                                |                                                       | TWITTER                                                  |
|----------------------------------------------------------------------------------------------------------------------------------------------------|------------------------------------------------------------------------------------------------|-------------------------------------------------------|----------------------------------------------------------|
| MEDIA<br>Paid Media*<br>Earned Media**                                                                                                             | IMPRESSIONS<br>37,219,160<br>4,977,187                                                         | @Visit_PCB                                            | New Followers: 862<br>Total: 27.7K<br>Impressions: 54.9K |
| *Paid advertising and public relations promotion<br>** Free promotion and media coverage<br>Coverage includes:<br>-The Today Show -Shermans Travel | @ChasinTheSunTV                                                                                | New Followers: 18<br>Total: 112<br>Impressions: 5,874 |                                                          |
| -Southern Living<br>-Houston Style<br>Magazine                                                                                                     | -American Forces Travel<br>Radio<br>-Orlando Sentinel                                          | IN                                                    | JSTAGRAM                                                 |
| -AJ Constitution<br>-Bon Appetit<br>- Taste of Country<br>- Country Music<br>Tattle Tale                                                           | -The Outdoor Wire<br>-The Arkansas<br>Democrat-Gazettte<br>-The Fishing Wire<br>-antiMUSIC.com | @Visit_PCB                                            | New Followers: 594<br>Total: 10.4K                       |
| -iExplore<br>-Flipkey by Trip<br>Advisor                                                                                                           | -The Boot                                                                                      | @ChasinTheSunTV                                       | New Followers: 4<br>Total: 178                           |

#### FACEBOOK-ORGANIC

Visit Panama City Beach Likes: 426,685 Total Impressions: 21,882,124

| City             | People Reached |
|------------------|----------------|
| Houston, TX      | 167,090        |
| Indianapolis, IN | 138,453        |
| Louisville, KY   | 108,400        |
| Nashville, TN    | 107,490        |
| Dallas, TX       | 88,937         |
| Memphis, TN      | 71,410         |
| Atlanta, GA      | 66,406         |
| St. Louis, MO    | 53,663         |
| Marietta, GA     | 49,039         |
| Montgomery, AL   | 34,214         |

### **Chasin' the Sun TV** Likes: 1,426 Total Impressions: 65,289

| City                   | People Reached |
|------------------------|----------------|
| Panama City, FL        | 946            |
| Panama City Beach, FL  | 583            |
| Upper Grand Lagoon, FL | 447            |
| Lynn Haven, FL         | 437            |
| Columbus, GA           | 342            |
| Dothan, AL             | 286            |
| Marietta, GA           | 281            |
| Montgomery, AL         | 248            |
| Nashville, TN          | 181            |
| Tallahassee, FL        | 179            |