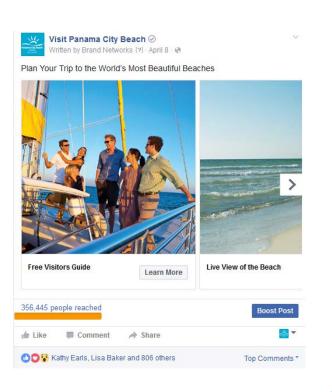

#### FACEBOOK-PAID

Visit Panama City Beach 🔗 Written by Brand Networks [?] · April 22 at 12:41pm · 🛞

Plan Your Trip to the World's Most Beautiful Beaches

Boost Post

>

Visit Panama City Beach 🤗 Written by Brand Networks [?] · April 22 at 12:31pm · 🛞

Paid Facebook Impressions:

31,605,662

From white sand beaches to go-cart races to catching the big one, FUN is endless in PCB.

574,540 people reached

Boost Post

646,565 people reached

Visit Panama City Beach 🤗 Written by Brand Networks [?] · April 22 at 12:45pm · @