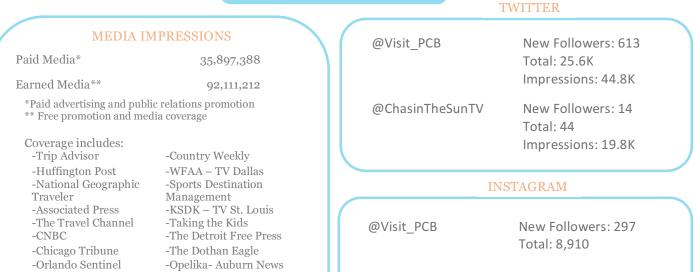

#### MEDIA IMPRESSIONS

Paid Media\*

Earned Media\*\*

Coverage Includes:

#### TWITTER

@Visit\_PCB

@ChasinTheSunTV

#### **INSTAGRAM**

@Visit PCB

New Followers: 1,400 Total: 11.8K

@ChasinTheSunTV

New Followers: 26 Total: 204