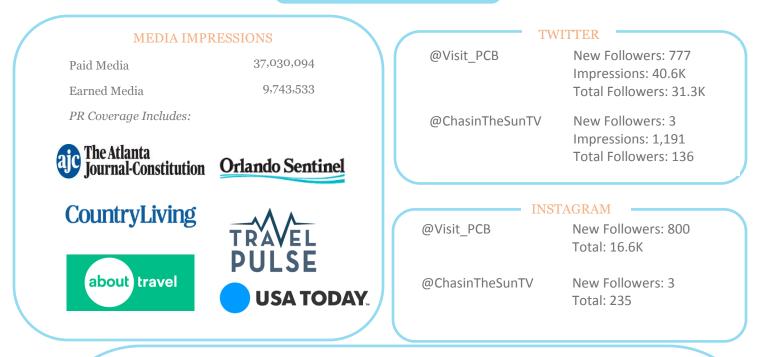

## **VISITOR DATA**

# **VISITOR DATA**

July 2016 Activity Dashboard

#### **TOP WEB PAGES**

| 1. homepage                 | 89,724 | 6. events               | 28,065 |
|-----------------------------|--------|-------------------------|--------|
| 2. webcam                   | 69,856 | 7. placestostay         | 25,337 |
| 3. TTD/fishingcharters      | 63,948 | 8. TTD/attractions      | 25,235 |
| 4. thingstodo               | 41,782 | 9. beachsafety          | 21,970 |
| 5.attractions&entertainment | 31,887 | 10. thingstodo/pierpark | 18,452 |
|                             |        |                         |        |