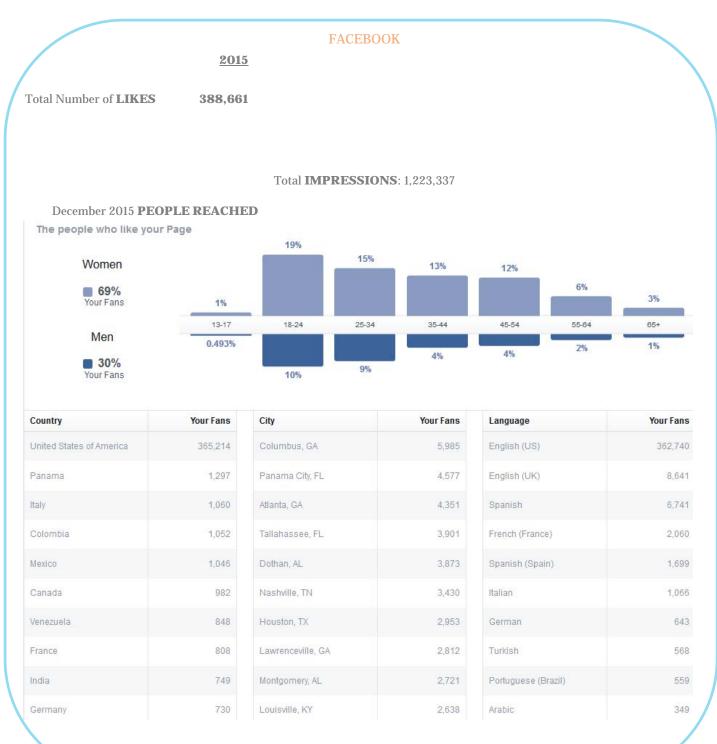

### December 2015 Activity Dashboard

**WEBSITE DATA** 

December 2015 Activity Dashboard