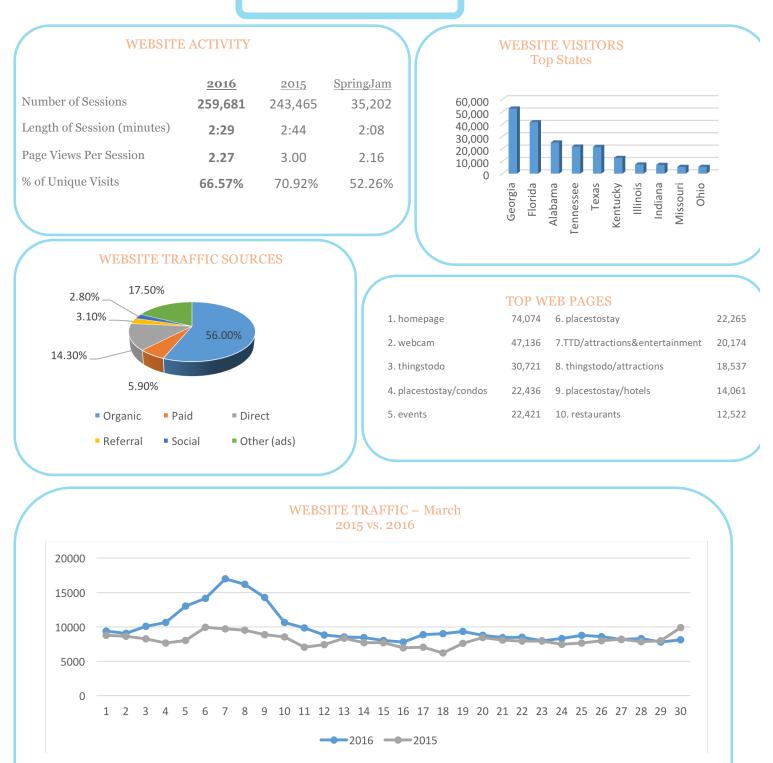

#### WEBSITE DATA

The decline of organic website traffic is attributed to the new site launch (URL redirects can take up to 3 months) and changes to Google's search engine result pages (this has effected DMOs across the country).