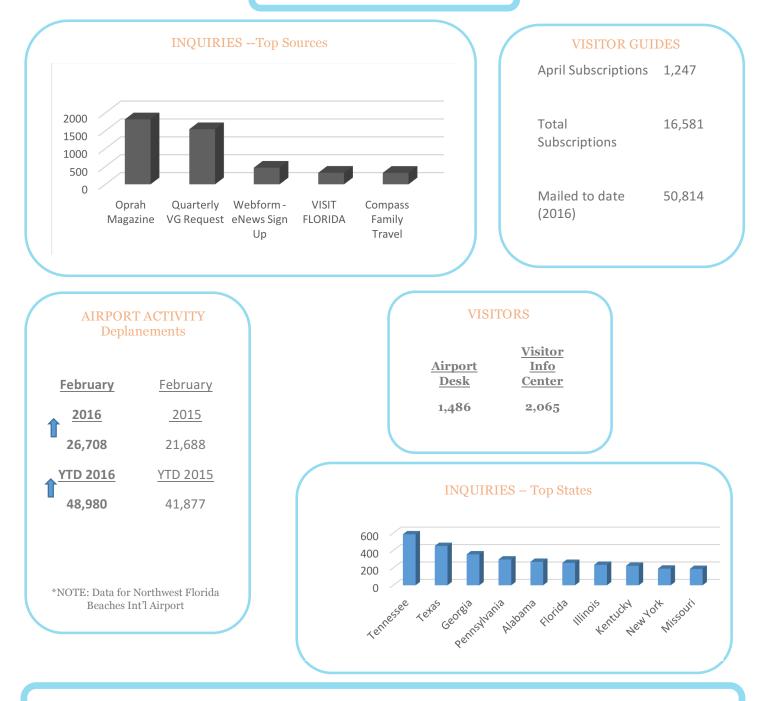

#### WEBSITE DATA

The decline of organic website traffic is attributed to the new site launch (URL redirects can take up to 3 months) and changes to Google's search engine result pages (this has effected DMOs across the country).

# February 2016 Activity Dashboard

WEBSITE DATA

The decline of organic website traffic is attributed to the new site launch (URL redirects can take up to 3 months) and changes to Google's search engine result pages (this has effected DMOs across the country).