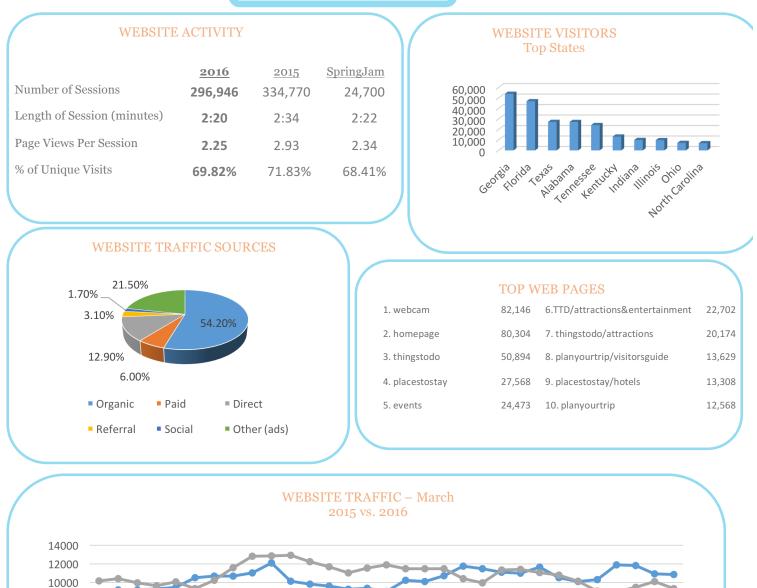

#### WEBSITE DATA

The decline of organic website traffic is attributed to the new site launch (URL redirects can take up to 3 months) and changes to Google's search engine result pages (this has effected DMOs across the country).

# February 2016 Activity Dashboard

WEBSITE DATA

The decline of organic website traffic is attributed to the new site launch (URL redirects can take up to 3 months) and changes to Google's search engine result pages (this has effected DMOs across the country).