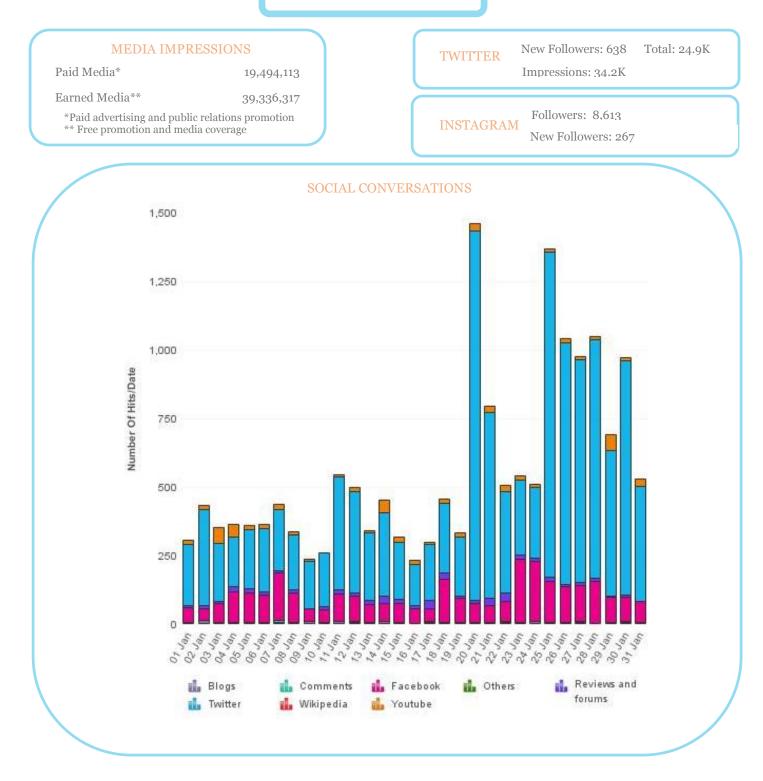

#### MEDIA IMPRESSIONS

Paid Media\*

Earned Media\*\*

Coverage Includes:

### The Atlanta Journal-Constitution aic

Houston Style Magazine

15,064,867

38,737,192

\*Paid advertising and public relations promotion \*\* Free promotion and media coverage

#### TWITTER

@Visit\_PCB

@ChasinTheSunTV

### 1,097 Total: 28.5K

Impressions: 33.3K New Followers: 18 Total: 120 Impressions: 3,526

New Followers:

#### **INSTAGRAM**

@Visit PCB

New Followers: 1,400 Total: 11.8K

@ChasinTheSunTV

New Followers: 26 Total: 204