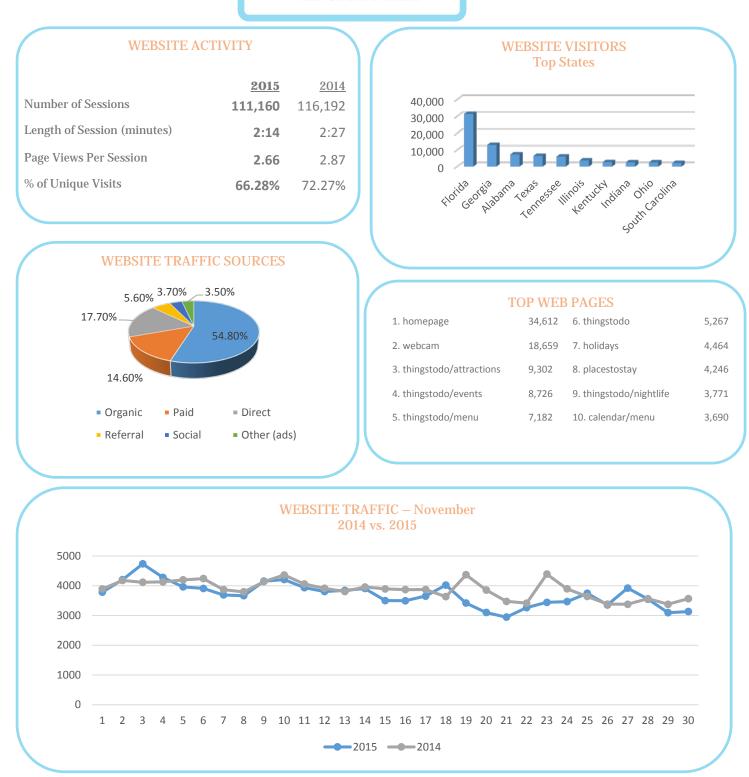

## October 2015 Activity Dashboard

**WEBSITE DATA** 

**---**2015 **---**2014

October 2015 Activity Dashboard

0