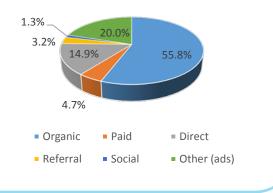

### 15.40% 61.10% 8.90% Organic Direct Paid Referral Social Other (ads)

| 1. homepage            | 68,839 | 6. thingstodo/attractions       | 7,512 |
|------------------------|--------|---------------------------------|-------|
| 2. webcam              | 27,831 | 7. thingstodo/events            | 7,082 |
| 3. thingstodo          | 9,692  | 8.TTD/attractions&entertainment | 6,379 |
| 4. placestostay/hotels | 9,202  | 9. planyourtrip/visitorsguide   | 6,053 |
| 5. placestostay        | 8,598  | 10. thingstodo/pierpark         | 5,922 |
|                        |        |                                 |       |