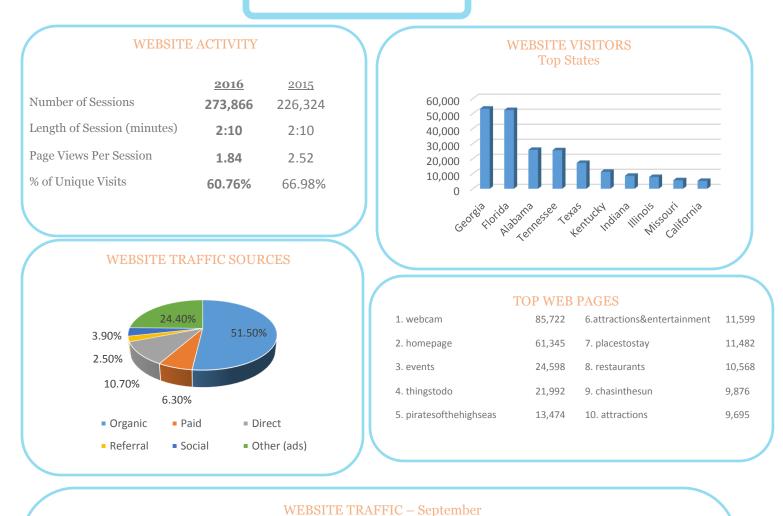

## **VISITOR DATA**

# **VISITOR DATA**

July 2016 Activity Dashboard

### **WEBSITE DATA**

| Number of Sessions          | <u>2016</u><br>398,901 | <u>2015</u><br>391,956 |
|-----------------------------|------------------------|------------------------|
| Length of Session (minutes) | 2:13                   | 2:20                   |
| Page Views Per Session      | 2.05                   | 2.69                   |
| % of Unique Visits          | 65.30%                 | 73.34%                 |