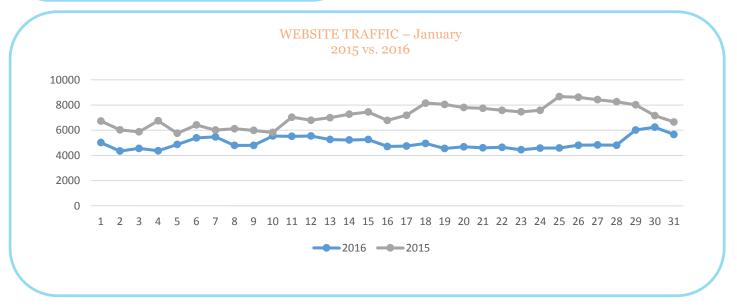

s possibilities for FUN in Panama City Beach, Florida this spring.





# VISITOR SERVICES DATA





# January 2016 Activity Dashboard

#### WEBSITE DATA



### 15.40% 61.10% 8.90% Organic Direct Paid Referral Social Other (ads)

| 1. homepage            | 68,839 | 6. thingstodo/attractions       | 7,512 |
|------------------------|--------|---------------------------------|-------|
| 2. webcam              | 27,831 | 7. thingstodo/events            | 7,082 |
| 3. thingstodo          | 9,692  | 8.TTD/attractions&entertainment | 6,379 |
| 4. placestostay/hotels | 9,202  | 9. planyourtrip/visitorsguide   | 6,053 |
| 5. placestostay        | 8,598  | 10. thingstodo/pierpark         | 5,922 |
|                        |        |                                 |       |

Missouri

Indiana

0%



### January 2016 Activity Dashboard







|                                         |                                | FACEB                                        | UUK                     |                                     |       |                                       |
|-----------------------------------------|--------------------------------|----------------------------------------------|-------------------------|-------------------------------------|-------|---------------------------------------|
|                                         | <u>201</u>                     | 5                                            |                         |                                     |       |                                       |
| Fotal Number of <b>LIKES</b>            | 389