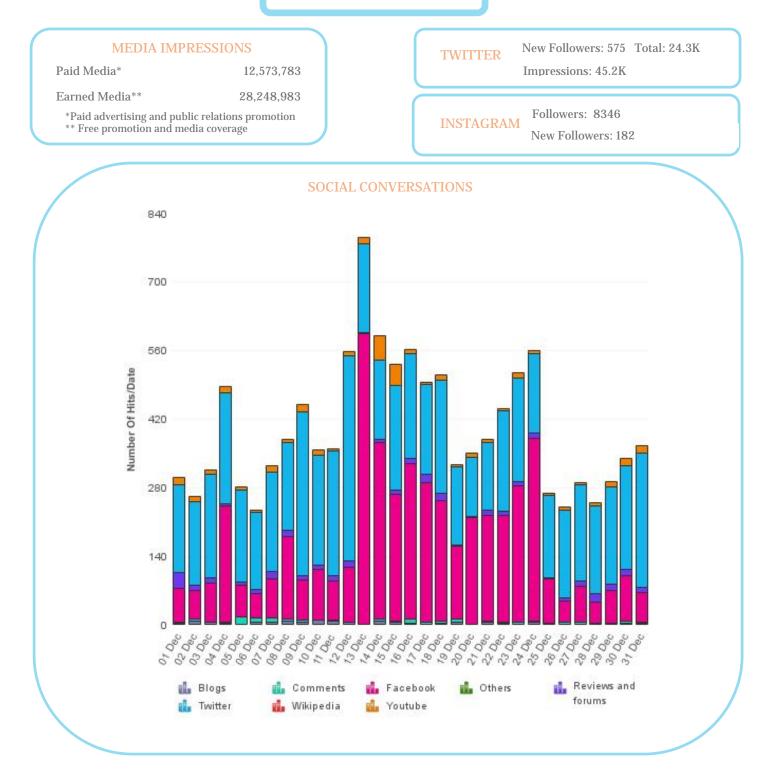

1,079<br>1,074<br>1,008<br>845 | Marietta, GA<br>Atlanta, GA<br>Nashville, TN | 3,824<br>3,708<br>3,519 | Spanish (Spain<br>Italian<br>German | n)    | 2,061<br>1,703<br>1,058<br>642<br>561 |



#### FACEBOOK cont'd

\*



Visit Panama City Beach January 29 at 1:20pm · @

Find 27 miles of white sand & endless possibilities of spring FUN in Panama City Beach, FL.



422k Views 1.2k Likes 48 Comments 180 Shares



Visit Panama City Beach January 29 at 1:16pm · 🛞

Dive into endless possibilities for FUN in Panama City Beach, Florida this spring.



In just the first week and a half of the new Facebook video ad campaign:

- 1,168,443 video views
- 1,497,561 people reached







### December 2015 Activity Dashboard

**WEBSITE DATA** 





December 2015 Activity Dashboard



# **MEDIA DATA**









#### FACEBOOK cont'd Where Your Page Likes Happened The number of times your Page was liked, broken down by where it happened. 📕 Uncategorized Desktop 📗 On Your Page 📕 Page Suggestions 📒 Uncategorized Mobile 📕 Others DEC

### Total Reach

The number of people who were served any activity from your Page including your posts, posts to your Page by other people, Page like ads, mentions and checkins.









### November 2015 Activity Dashboard

**WEBSITE DATA** 



November 2015 Activity Dashboard

# **MEDIA DATA**











### Total Reach

The number of people who were served any activity from your Page including your posts, posts to your Page by other people, Page like ads, mentions and checkins.









## October 2015 Activity Dashboard

**WEBSITE DATA** 



**---**2015 **---*