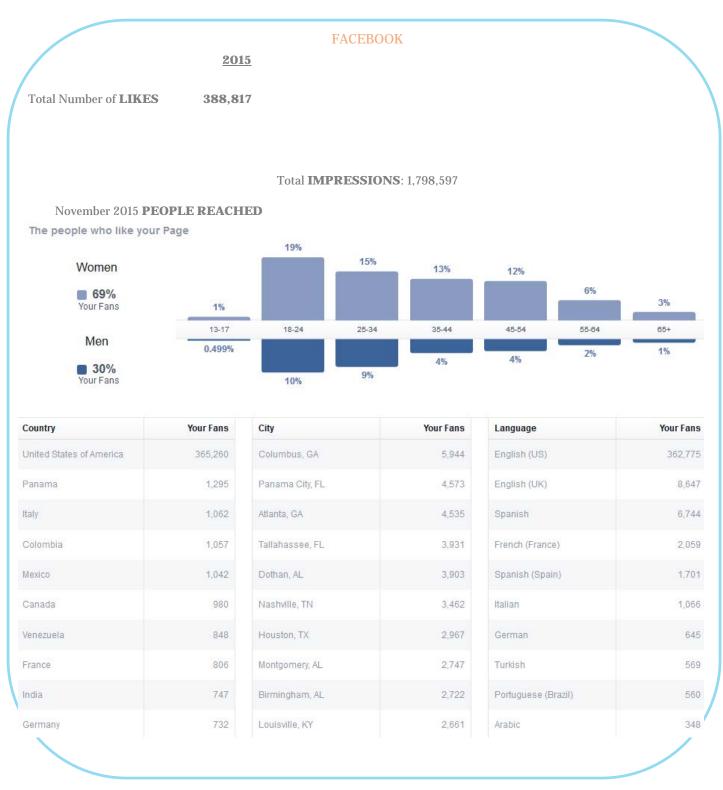

## **MEDIA DATA**

|                           |             | FACE                                                | BOOK                                                  |                     |           |          |
|---------------------------|-------------|-----------------------------------------------------|-------------------------------------------------------|---------------------|-----------|----------|
|                           | <u>2015</u> | <u>2014</u>                                         |                                                       |                     |           |          |
| al Number of <b>LIKES</b> | 387,179     | 402,448                                             |                                                       |                     |           |          |
|                           | Facebook    | recently deleted pages o<br>total organic likes for | f the deceased, spam pi<br>r pages with a large follo |                     |           |          |
|                           |             | Total IMPRESS                                       | <b>IONS</b> : 2,895,954                               |                     |           |          |
| October 2015 PEOPLE       | E REACHED   |                                                     |                                                       |                     |           |          |
| The people who like y     | our Page    |                                                     |                                                       |                     |           |          |
| 10/                       |             | 20%                                                 | 5%                                                    |                     |           |          |
| Women                     |             |                                                     | 13%                                                   | 12%                 | <b>CN</b> |          |
| <b>69%</b><br>Your Fans   | 1%          |                                                     |                                                       |                     | 6%        | 3%       |
| Men                       | 13-17       | 18-24 25                                            | 5-34 35-44                                            | 45-54               | 55-64     | 65+      |
|                           | 0.555%      |                                                     | 4%                                                    | 4%                  | 2%        | 1%       |
| Your Fans                 |             | 11%                                                 | 3%                                                    |                     |           |          |
| Country                   | Your Fans   | City                                                | Your Fans                                             | Language            |           | Your Fan |
| United States of America  | 364,572     | Atlanta, GA                                         | 7,798                                                 | English (US)        |           | 362,11   |
| Panama                    | 1,302       | Columbus, GA                                        | 6,116                                                 | English (UK)        |           | 8,67     |
| Colombia                  | 1,064       | Panama City, FL                                     | 4,649                                                 | Spanish             |           | 6,76     |
| Italy                     | 1,063       | Tallahassee, FL                                     | 4,067                                                 | French (France)     |           | 2,06     |
| Mexico                    | 1,040       | Nashville, TN                                       | 3,710                                                 | Spanish (Spain)     |           | 1,70     |
| Canada                    | 965         | Dothan, AL                                          | 3,691                                                 | Italian             |           | 1,06     |
| Venezuela                 | 847         | Jacksonville, FL                                    | 3,230                                                 | German              |           | 64       |
| France                    | 807         | Houston, TX                                         | 2,932                                                 | Turkish             |           | 57       |
| India                     | 748         | Montgomery, AL                                      | 2,858                                                 | Portuguese (Brazil) |           | 55       |
|                           |             |                                                     |                                                       | Arabic              |           | 35       |