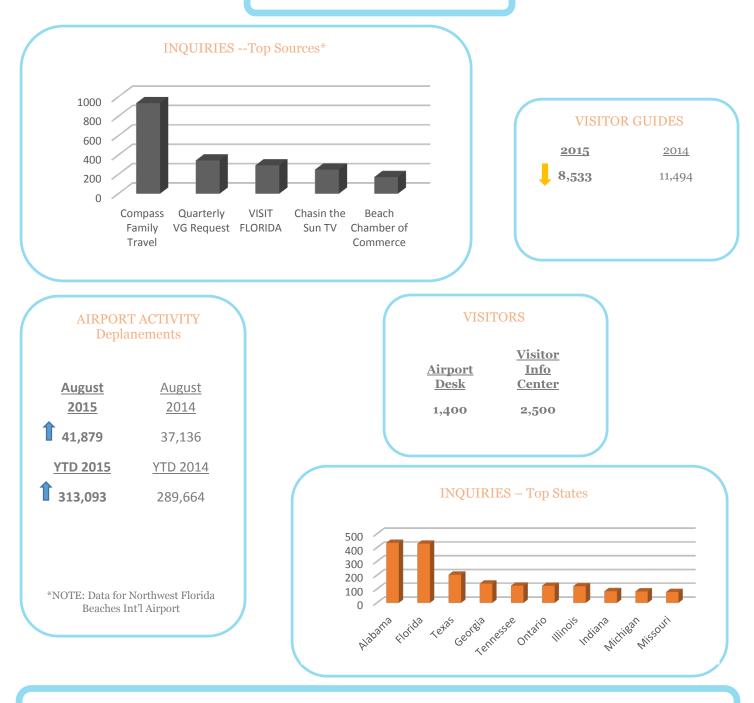

enezuela                 | 847         | Jacksonville, FL                                    | 3,230                                                 | German              |           | 64       |
| France                    | 807         | Houston, TX                                         | 2,932                                                 | Turkish             |           | 57       |
| India                     | 748         | Montgomery, AL                                      | 2,858                                                 | Portuguese (Brazil) |           | 55       |
|                           |             |                                                     |                                                       | Arabic              |           | 35       |