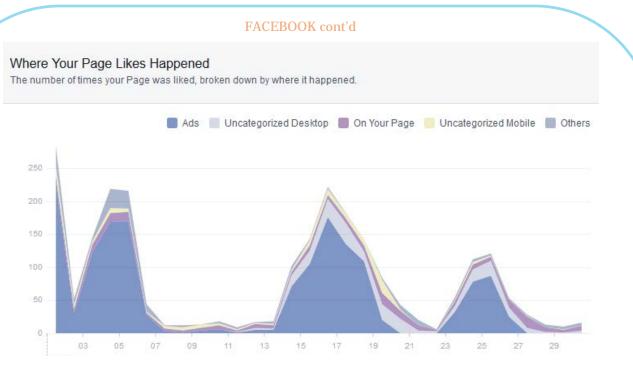

#### FACEBOOK cont'd Where Your Page Likes Happened The number of times your Page was liked, broken down by where it happened. 📕 Uncategorized Desktop 📗 On Your Page 📕 Page Suggestions 📒 Uncategorized Mobile 📕 Others DEC