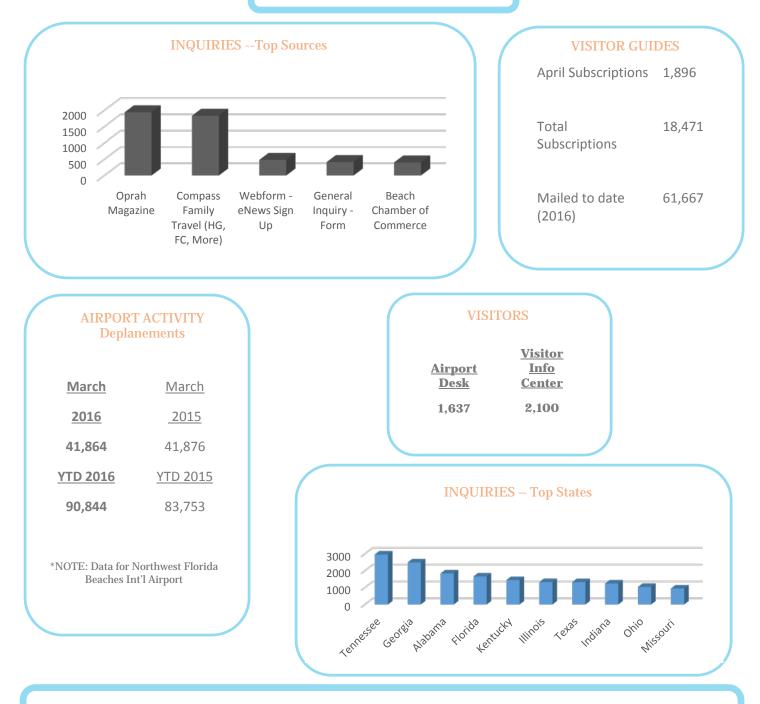

\*\*graph data includes SpringJamPCB.com analytics\*\*

|                                                                    |                                                                 |                                                                   | TWITTER                            |
|--------------------------------------------------------------------|-----------------------------------------------------------------|-------------------------------------------------------------------|------------------------------------|
| MEDIA IN                                                           | <b>MPRESSIONS</b>                                               | @Visit_PCB                                                        | New Followers: 835                 |
| Paid Media*                                                        | 31,569,463                                                      |                                                                   | Total: 26.5K                       |
| Earned Media**                                                     | 80,734,896                                                      |                                                                   | Impressions: 60K                   |
| *Paid advertising and publ<br>** Free promotion and mee            |                                                                 | @ChasinTheSunTV                                                   | New Followers: 47                  |
| "" Free promotion and med                                          | ula coverage                                                    |                                                                   | Total: 97                          |
| Coverage includes:                                                 |                                                                 |                                                                   | Impressions: 11.2K                 |
| -Southern Living                                                   | -CMT                                                            | -Country W                                                        |                                    |
| -USA TODAY<br>-Conde Nast Traveler<br>-Family Vacation             | -All Access Music Group<br>-The Columbian<br>-CBS Evening News  | -WFAA – TV Dallas<br>-Sports Destination<br>Management            | INSTAGRAM                          |
| Critic<br>-Rolling Stone<br>-The Chicago Tribune<br>-ACV 7 Chicago | -Houston Style<br>-JAXFAX<br>-Hotel Online<br>-The Fishing Wire | -KSDK - 1 @Visit_PCB<br>-Taking th<br>-The Detro<br>The Detro     | New Followers: 454<br>Total: 9,364 |
| -AXS<br>-Orlando Sentinel                                          | -The College Fix                                                | -The Doth<br>-Opelika - 2 @ChasinTheSunTV<br>-Capital Sc<br>-KPEL | New Followers: 20<br>Total: 161    |