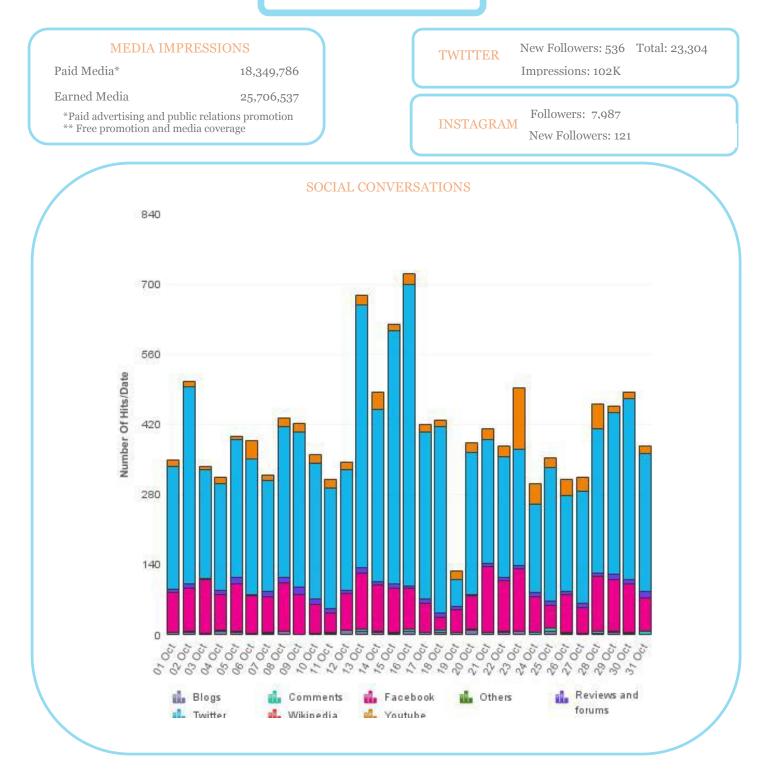

#### MEDIA IMPRESSIONS

Paid Media\*

Earned Media\*\*

Coverage Includes:

### The Atlanta Journal-Constitution aic

Houston Style Magazine

15,064,867

38,737,192

\*Paid advertising and public relations promotion \*\* Free promotion and media coverage

#### TWITTER

@Visit\_PCB

@ChasinTheSunTV

### 1,097 Total: 28.5K

Impressions: 33.3K New Followers: 18 Total: 120 Impressions: 3,526

New Followers:

#### **INSTAGRAM**

@Visit PCB

New Followers: 1,400 Total: 11.8K

@ChasinTheSunTV

New Followers: 26 Total: 204