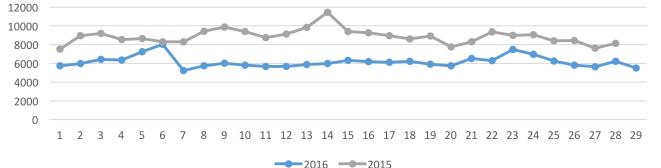

### **WEBSITE DATA**

| Number of Sessions          | <u>2016</u><br>398,901 | <u>2015</u><br>391,956 |
|-----------------------------|------------------------|------------------------|
| Length of Session (minutes) | 2:13                   | 2:20                   |
| Page Views Per Session      | 2.05                   | 2.69                   |
| % of Unique Visits          | 65.30%                 | 73.34%                 |

#### WEBSITE TRAFFIC SOURCES