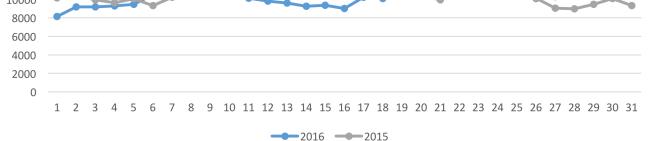

#### WEBSITE DATA

The decline of organic website traffic is attributed to the new site launch (URL redirects can take up to 3 months) and changes to Google's search engine result pages (this has effected DMOs across the country).

# February 2016 Activity Dashboard

WEBSITE DATA

The decline of organic website traffic is attributed to the new site launch (URL redirects can take up to 3 months) and changes to Google's search engine result pages (this has effected DMOs across the country).