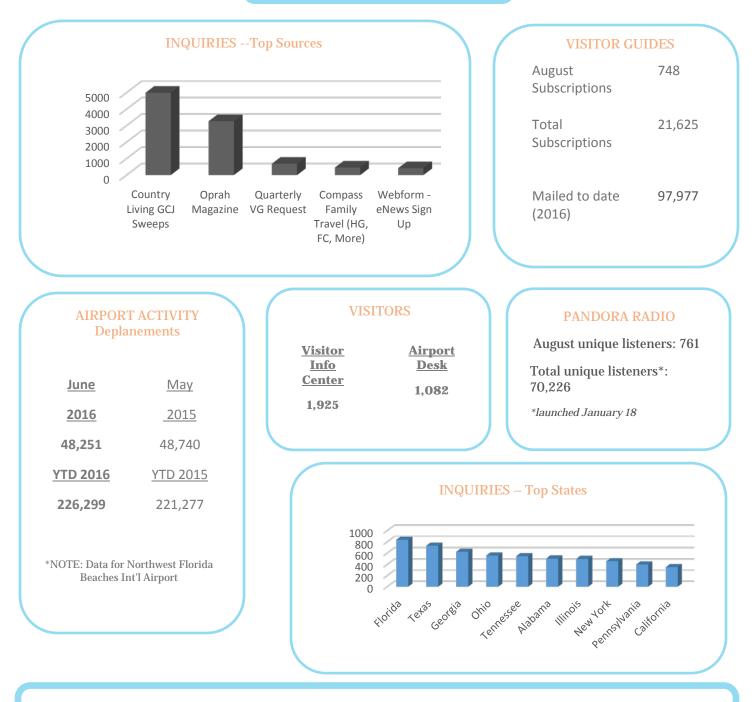

|
| Panama City Beach, FL  | 269            |
| Lynn Haven, FL         | 211            |
| Upper Grand Lagoon, FL | 203            |
| Marietta, GA           | 125            |
| Louisville, KY         | 114            |
| Dothan, AL             | 104            |
| Nashville, TN          | 97             |
| Tallahassee, FL        | 86             |
| Enterprise, AL         | 79             |



#### FACEBOOK & INSTAGRAM-PAID

Paid Facebook Impressions: 21,124,378 Paid Instagram Impressions: 9,701,815



Visit Panama City Beach August 25 at 3:19pm · @

Fall is event season in Panama City Beach - live music, pirates, vintage cars and more!



Learn More

Pirates of the High Seas Fest

Emerald Coast Cruizin Car Show





Panama City Beach REAL. FUN. BEACH.

# **VISITOR DATA**





July 2016 Activity Dashboard

### **WEBSITE DATA**



| Number of Sessions          | <u>2016</u><br>398,901 | <u>2015</u><br>391,956 |
|-----------------------------|------------------------|------------------------|
| Length of Session (minutes) | 2:13                   | 2:20                   |
| Page Views Per Session      | 2.05                   | 2.69                   |
| % of Unique Visits          | 65.30%                 | 73.34%                 |



#### WEBSITE TRAFFIC SOURCES



#### **TOP WEB PAGES**

| 1. homepage                 | 89,724 | 6. events               | 28,065 |
|-----------------------------|--------|-------------------------|--------|
| 2. webcam                   | 69,856 | 7. placestostay         | 25,337 |
| 3. TTD/fishingcharters      | 63,948 | 8. T