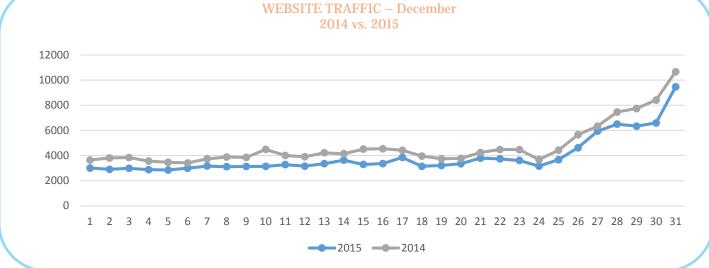

### December 2015 Activity Dashboard

**WEBSITE DATA** 

December 2015 Activity Dashboard