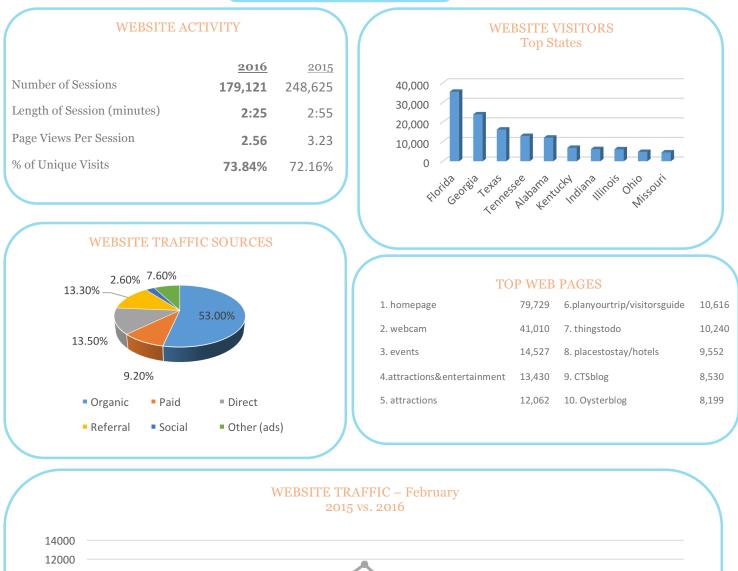

### **WEBSITE DATA**

### **WEBSITE DATA**

| Number of Sessions          | <u>2016</u><br>398,901 | <u>2015</u><br>391,956 |
|-----------------------------|------------------------|------------------------|
| Length of Session (minutes) | 2:13                   | 2:20                   |
| Page Views Per Session      | 2.05                   | 2.69                   |
| % of Unique Visits          | 65.30%                 | 73.34%                 |

#### WEBSITE TRAFFIC SOURCES

#### **TOP WEB PAGES**

| 1. homepage                 | 89,724 | 6. events               | 28,065 |
|-----------------------------|--------|-------------------------|--------|
| 2. webcam                   | 69,856 | 7. placestostay         | 25,337 |
| 3. TTD/fishingcharters      | 63,948 | 8. TTD/attractions      | 25,235 |
| 4. thingstodo               | 41,782 | 9. beachsafety          | 21,970 |
| 5.attractions&entertainment | 31,887 | 10. thingstodo/pierpark | 18,452 |
|                             |        |                         |        |