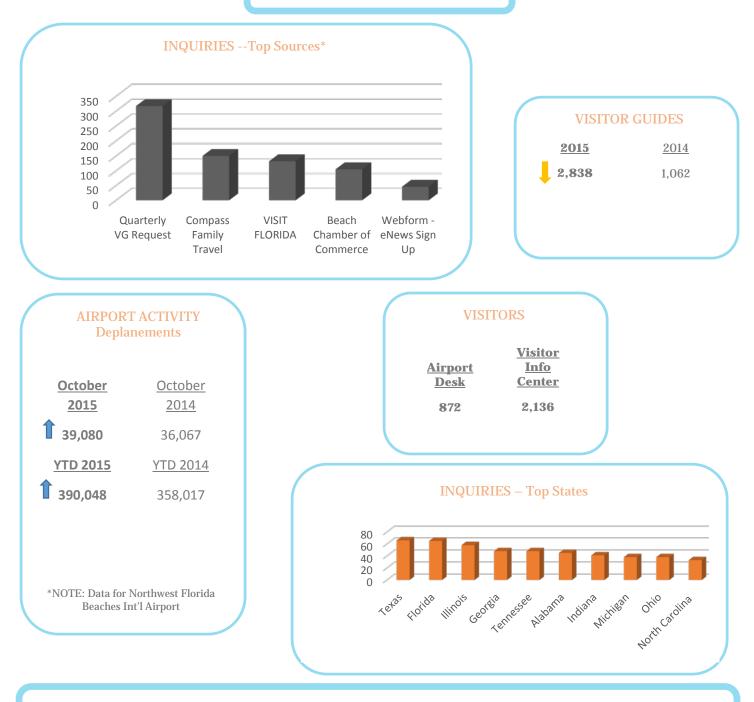

## October 2015 Activity Dashboard

**WEBSITE DATA** 

**---**2015 **---**2014

October 2015 Activity Dashboard

0

## **MEDIA DATA**

|                           |             | FACE                                                | BOOK                                                  |                     |           |          |
|---------------------------|-------------|-----------------------------------------------------|-------------------------------------------------------|---------------------|-----------|----------|
|                           | <u>2015</u> | <u>2014</u>                                         |                                                       |                     |           |          |
| al Number of <b>LIKES</b> | 387,179     | 402,448                                             |                                                       |                     |           |          |
|                           | Facebook    | recently deleted pages o<br>total organic likes for | f the deceased, spam pi<br>r pages with a large follo |                     |           |          |
|                           |             | Total IMPRESS                                       | <b>IONS</b> : 2,895,954                               |                     |           |          |
| October 2015 PEOPLE       | E REACHED   |                                                     |                                                       |                     |           |          |
| The people who like y     | our Page    |                                                     |                                                       |                     |           |          |
| 10/                       |             | 20%                                                 | 5%                                                    |                     |           |          |
| Women                     |             |                                                     | 13%                                                   | 12%                 | <b>CN</b> |          |
| <b>69%</b><br>Your Fans   | 1%          |                                                     |                                                       |                     | 6%        | 3%       |
| Men                       | 13-17       | 18-24 25                                            | 5-34 35-44                                            | 45-54               | 55-64     | 65+      |
|                           | 0.555%      |                                                     | 4%                                                    | 4%                  | 2%        | 1%       |
| Your Fans                 |             | 11%                                                 | 3%                                                    |                     |           |          |
| Country                   | Your Fans   | City                                                | Your Fans                                             | Language            |           | Your Fan |
| United States of America  | 364,572     | Atlanta, GA                                         | 7,798                                                 | English (US)        |           | 362,11   |
| Panama                    | 1,302       | Columbus, GA                                        | 6,116                                                 | English (UK)        |           | 8,67     |
| Colombia                  | 1,064       | Panama City, FL                                     | 4,649                                                 | Spanish             |           | 6,76     |
| Italy                     | 1,063       | Tallahassee, FL                                     | 4,067                                                 | French (France)     |           | 2,06     |
| Mexico                    | 1,040       | Nashville, TN                                       | 3,710                                                 | Spanish (Spain)     |           | 1,70     |
| Canada                    | 965         | Dothan, AL                                          | 3,691                                                 | Italian             |           | 1,06     |
| Venezuela                 | 847         | Jacksonville, FL                                    | 3,230                                                 | German              |           | 64       |
| France                    | 807         | Houston, TX                                         | 2,932                                                 | Turkish             |           | 57       |
| India                     | 748         | Montgomery, AL                                      | 2,858                                                 | Portuguese (Brazil) |           | 55       |
|                           |             |                                                     |                                                       | Arabic              |           | 35       |