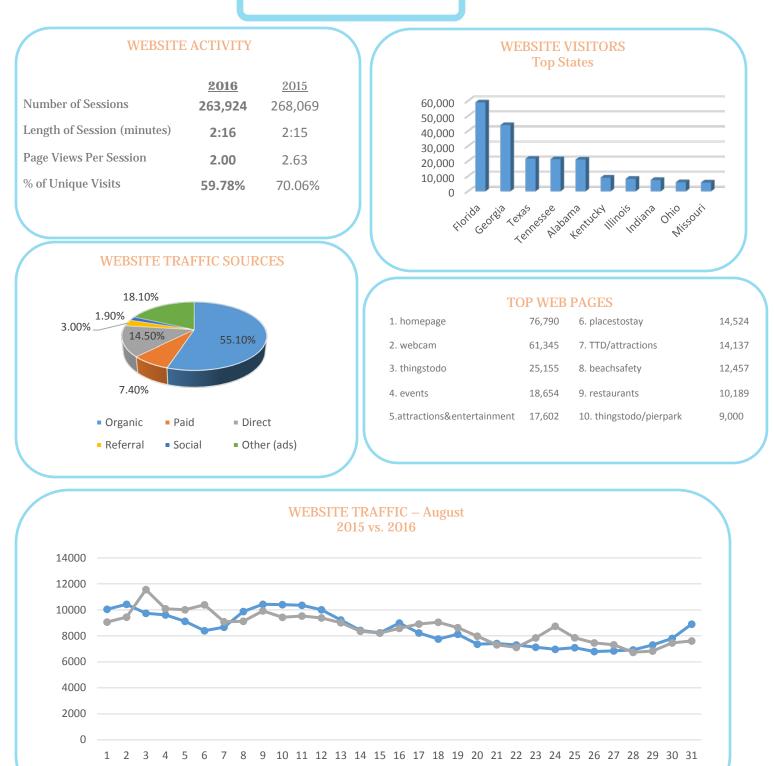

### **WEBSITE DATA**

| Number of Sessions          | <u>2016</u><br>398,901 | <u>2015</u><br>391,956 |
|-----------------------------|------------------------|------------------------|
| Length of Session (minutes) | 2:13                   | 2:20                   |
| Page Views Per Session      | 2.05                   | 2.69                   |
| % of Unique Visits          | 65.30%                 | 73.34%                 |

#### WEBSITE TRAFFIC SOURCES

#### **TOP WEB PAGES**

| 1. homepage                 | 89,724 | 6. events               | 28,065 |
|-----------------------------|--------|-------------------------|--------|
| 2. webcam                   | 69,856 | 7. placestostay         | 25,337 |
| 3. TTD/fishingcharters      | 63,948 | 8. TTD/attractions      | 25,235 |
| 4. thingstodo               | 41,782 | 9. beachsafety          | 21,970 |
| 5.attractions&entertainment | 31,887 | 10. thingstodo/pierpark | 18,452 |
|                             |        |                         |        |