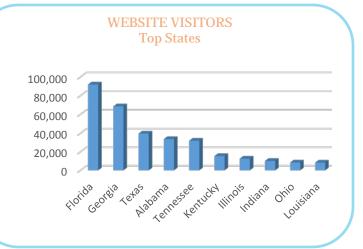

s: 21,124,378 Paid Instagram Impressions: 9,701,815



Visit Panama City Beach August 25 at 3:19pm · @

Fall is event season in Panama City Beach - live music, pirates, vintage cars and more!



Learn More

Pirates of the High Seas Fest

Emerald Coast Cruizin Car Show





Panama City Beach REAL. FUN. BEACH.

# **VISITOR DATA**





July 2016 Activity Dashboard

### **WEBSITE DATA**



| Number of Sessions          | <u>2016</u><br>398,901 | <u>2015</u><br>391,956 |
|-----------------------------|------------------------|------------------------|
| Length of Session (minutes) | 2:13                   | 2:20                   |
| Page Views Per Session      | 2.05                   | 2.69                   |
| % of Unique Visits          | 65.30%                 | 73.34%                 |



#### WEBSITE TRAFFIC SOURCES



#### **TOP WEB PAGES**

| 1. homepage                 | 89,724 | 6. events               | 28,065 |
|-----------------------------|--------|-------------------------|--------|
| 2. webcam                   | 69,856 | 7. placestostay         | 25,337 |
| 3. TTD/fishingcharters      | 63,948 | 8. TTD/attractions      | 25,235 |
| 4. thingstodo               | 41,782 | 9. beachsafety          | 21,970 |
| 5.attractions&entertainment | 31,887 | 10. thingstodo/pierpark | 18,452 |
|                             |        |                         |        |







### FACEBOOK-ORGANIC

Visit Panama City Beach Likes: 435,505 Total Impressions: 16,666,990

| City                  | Your Fans |
|-----------------------|-----------|
| Columbus, GA          | 5,184