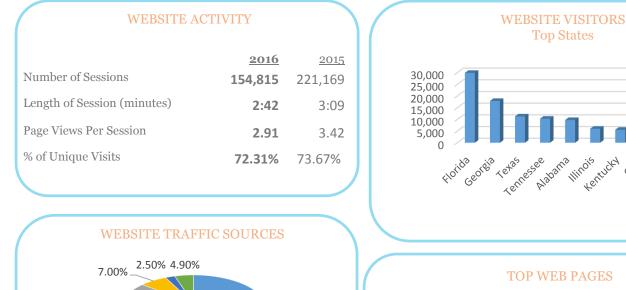

## FACEBOOK-PAID



Visit Panama City Beach January 29 at 1:20pm · @

Find 27 miles of white sand & endless possibilities of spring FUN in Panama City Beach, FL.



| 422k View<br>1.2k Likes | s<br>48 Comments | 180 Shares |  |
|-------------------------|------------------|------------|--|
| Like                    | Comment          | A Share    |  |



views):

Visit Panama City Beach January 29 at 1:16pm · 🛞

Dive into endless possibilities for FUN in Panama City Beach, Florida this spring.



525k Views 1.1k Likes 56 Comments 135 Shares



Visit Panama City Beach Written by Unified Social [?] · March 1 at 3:03pm · @

Dive into endless possibilities for FUN in Panama City Beach, Florida this spring.





# VISITOR SERVICES DATA





# January 2016 Activity Dashboard

#### WEBSITE DATA



### 15.40% 61.10% 8.90% Organic Direct Paid Referral Social Other (ads)

| 1. homepage            | 68,839 | 6. thingstodo/attractions       | 7,512 |
|------------------------|--------|---------------------------------|-------|
| 2. webcam              | 27,831 | 7. thingstodo/events            | 7,082 |
| 3. thingstodo          | 9,692  | 8.TTD/attractions&entertainment | 6,379 |
| 4. placestostay/hotels | 9,202  | 9. planyourtrip/visitorsguide   | 6,053 |
| 5. placestostay        | 8,598  | 10. thingstodo/pierpark         | 5,922 |
|                        |        |                                 |       |

Missouri

Indiana

0%



### January 2016 Activity Dashboard







|                                         |                                | FACEB