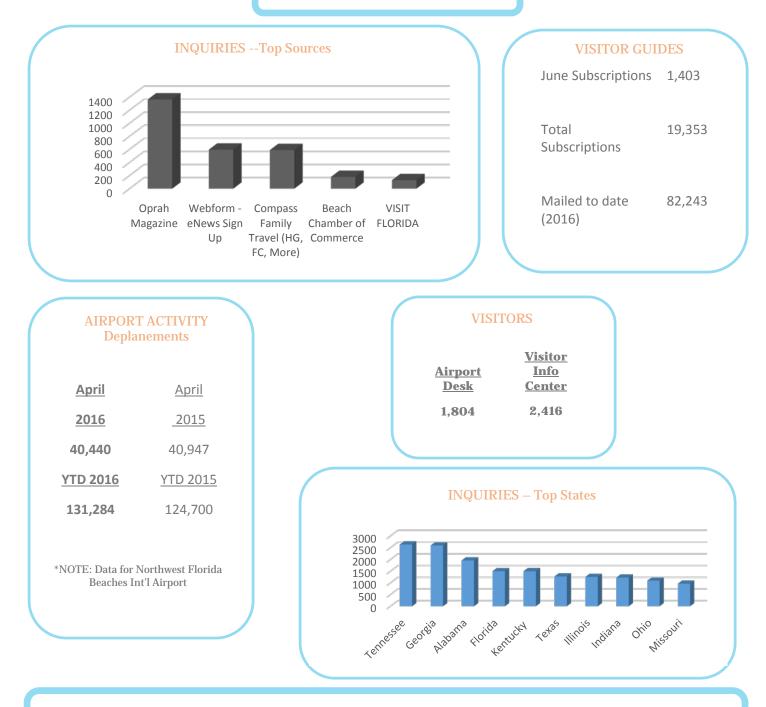

#### **TOP WEB PAGES**

| 1. homepage                 | 89,724 | 6. events               | 28,065 |
|-----------------------------|--------|-------------------------|--------|
| 2. webcam                   | 69,856 | 7. placestostay         | 25,337 |
| 3. TTD/fishingcharters      | 63,948 | 8. TTD/attractions      | 25,235 |
| 4. thingstodo               | 41,782 | 9. beachsafety          | 21,970 |
| 5.attractions&entertainment | 31,887 | 10. thingstodo/pierpark | 18,452 |
|                             |        |                         |        |