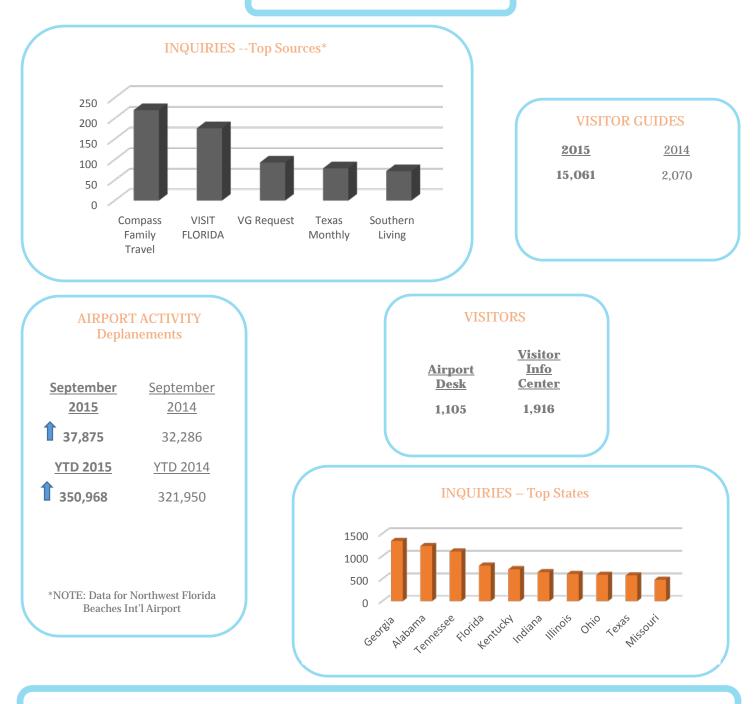

### November 2015 Activity Dashboard

**WEBSITE DATA** 

November 2015 Activity Dashboard

# **MEDIA DATA**