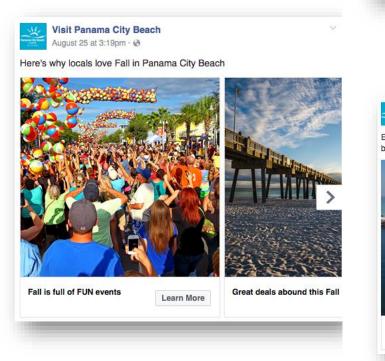

#### FACEBOOK & INSTAGRAM-PAID

Paid Facebook Impressions: 28,813,547 Paid Instagram Impressions: 14,926,431

Visit Panama City Beach August 25 at 3:19pm · @

Fall is event season in Panama City Beach - live music, pirates, vintage cars and more!

Learn More

Pirates of the High Seas Fest

Emerald Coast Cruizin Car Show

Visit Panama City Beach 🕑 nber 6 at 10:42am · 🚱 Eco-friendly beach lovers rejoice! Panama City Beach has a 100% natural beach area, St. Andrew's State Park. 1 13 m .... 12

VISITPANAMACITYBEACH.COM

Learn More

Panama City Beach REAL. FUN. BEACH.