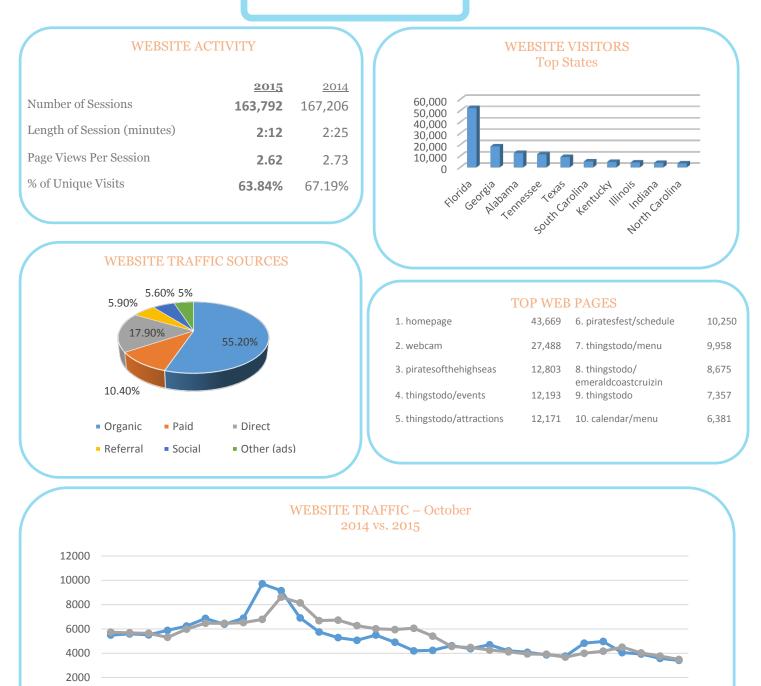

#### WEBSITE DATA

### 15.40% 61.10% 8.90% Organic Direct Paid Referral Social Other (ads)

| 1. homepage            | 68,839 | 6. thingstodo/attractions       | 7,512 |
|------------------------|--------|---------------------------------|-------|
| 2. webcam              | 27,831 | 7. thingstodo/events            | 7,082 |
| 3. thingstodo          | 9,692  | 8.TTD/attractions&entertainment | 6,379 |
| 4. placestostay/hotels | 9,202  | 9. planyourtrip/visitorsguide   | 6,053 |
| 5. placestostay        | 8,598  | 10. thingstodo/pierpark         | 5,922 |
|                        |        |                                 |       |

## October 2015 Activity Dashboard

**WEBSITE DATA** 

**---**2015 **---**2014

October 2015 Activity Dashboard

0