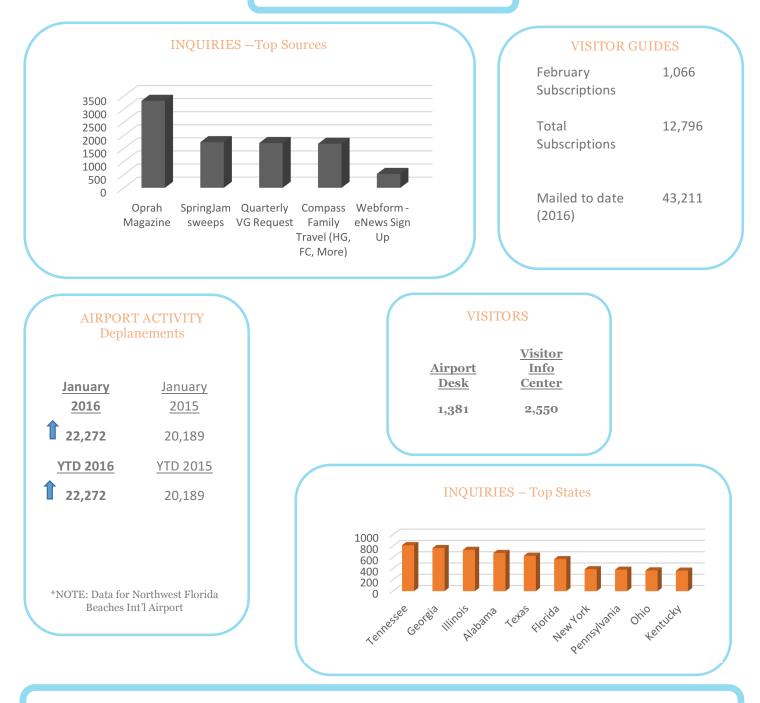

## **VISITOR DATA**

# **VISITOR DATA**

July 2016 Activity Dashboard

### **WEBSITE DATA**

| Number of Sessions          | <u>2016</u><br>398,901 | <u>2015</u><br>391,956 |
|-----------------------------|------------------------|------------------------|
| Length of Session (minutes) | 2:13                   | 2:20                   |
| Page Views Per Session      | 2.05                   | 2.69                   |
| % of Unique Visits          | 65.30%                 | 73.34%                 |