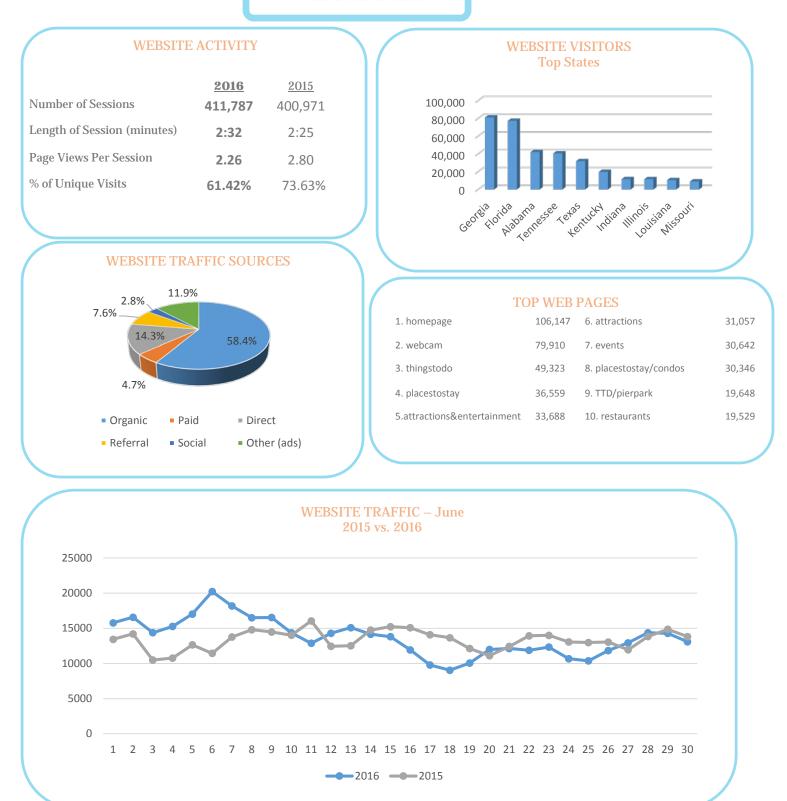

### **WEBSITE DATA**

| Number of Sessions          | <u>2016</u><br>398,901 | <u>2015</u><br>391,956 |
|-----------------------------|------------------------|------------------------|
| Length of Session (minutes) | 2:13                   | 2:20                   |
| Page Views Per Session      | 2.05                   | 2.69                   |
| % of Unique Visits          | 65.30%                 | 73.34%                 |

#### WEBSITE TRAFFIC SOURCES

#### **TOP WEB PAGES**

| 1. homepage                 | 89,724 | 6. events               | 28,065 |
|-----------------------------|--------|-------------------------|--------|
| 2. webcam                   | 69,856 | 7. placestostay         | 25,337 |
| 3. TTD/fishingcharters      | 63,948 | 8. TTD/attractions      | 25,235 |
| 4. thingstodo               | 41,782 | 9. beachsafety          | 21,970 |
| 5.attractions&entertainment | 31,887 | 10. thingstodo/pierpark | 18,452 |
|                             |        |                         |        |