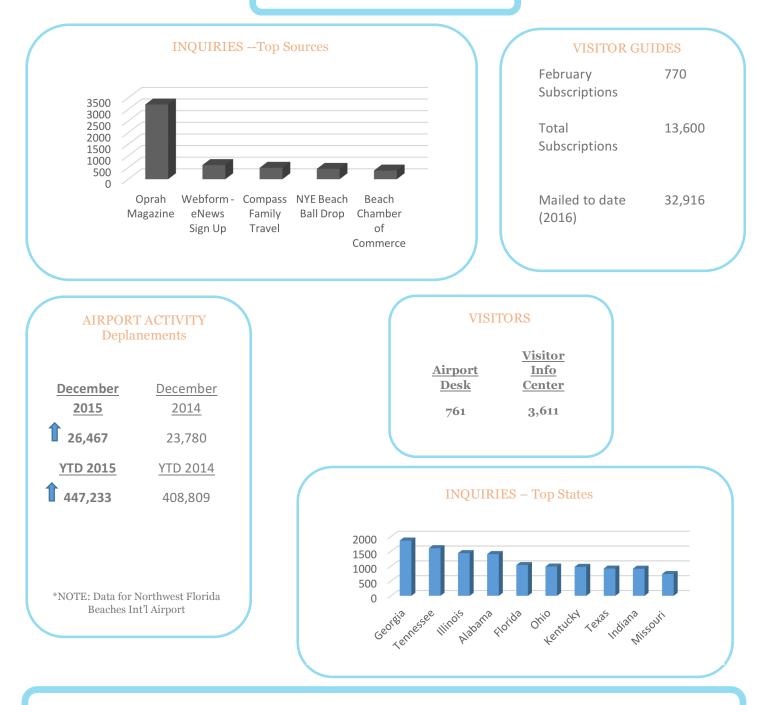

### 15.40% 61.10% 8.90% Organic Direct Paid Referral Social Other (ads)

| 1. homepage            | 68,839 | 6. thingstodo/attractions       | 7,512 |
|------------------------|--------|---------------------------------|-------|
| 2. webcam              | 27,831 | 7. thingstodo/events            | 7,082 |
| 3. thingstodo          | 9,692  | 8.TTD/attractions&entertainment | 6,379 |
| 4. placestostay/hotels | 9,202  | 9. planyourtrip/visitorsguide   | 6,053 |
| 5. placestostay        | 8,598  | 10. thingstodo/pierpark         | 5,922 |
|                        |        |                                 |       |

Missouri

Indiana

0%