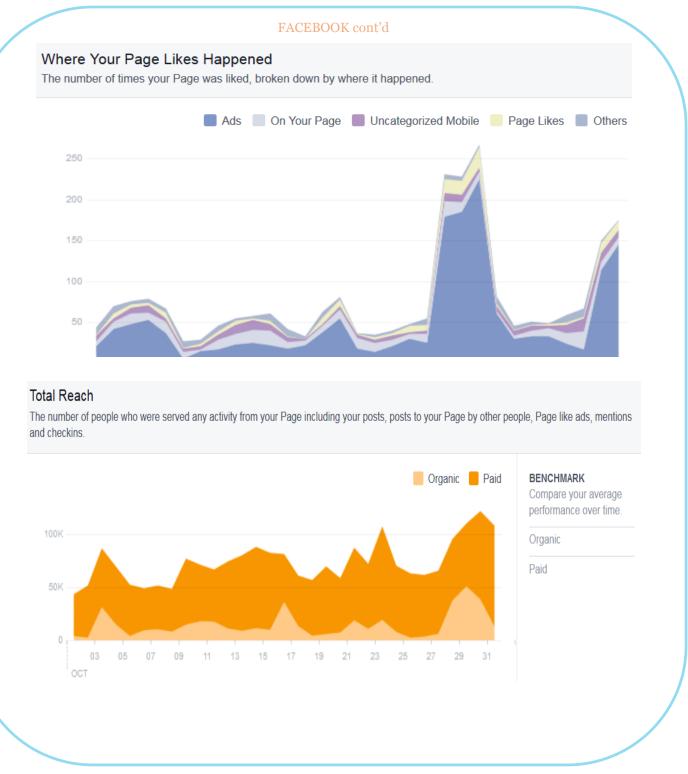

#### FACEBOOK cont'd Where Your Page Likes Happened The number of times your Page was liked, broken down by where it happened. 📕 Uncategorized Desktop 📗 On Your Page 📕 Page Suggestions 📒 Uncategorized Mobile 📕 Others DEC

### Total Reach

The number of people who were served any activity from your Page including your posts, posts to your Page by other people, Page like ads, mentions and checkins.