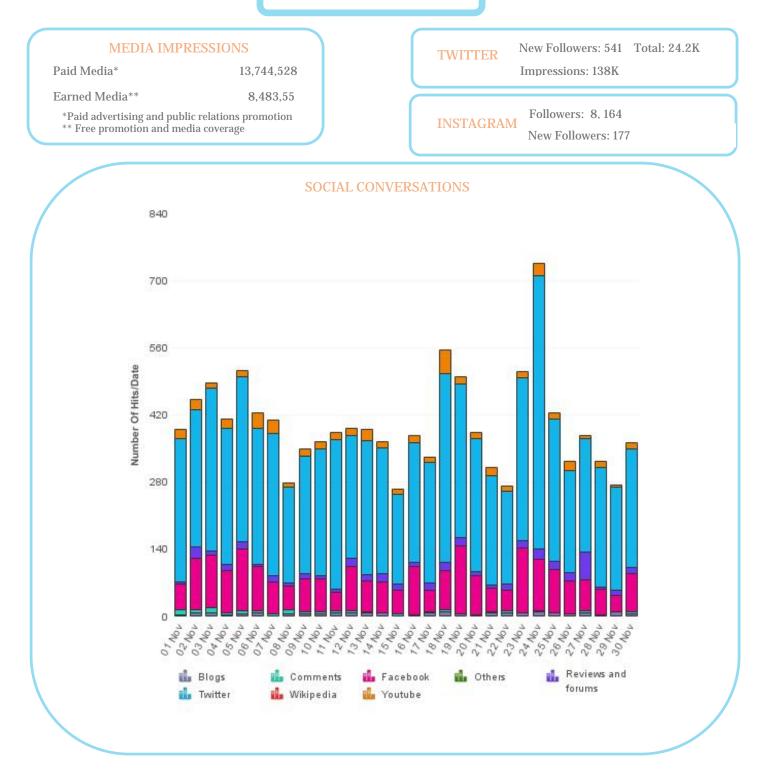

# **MEDIA DATA**

### Total Reach

The number of people who were served any activity from your Page including your posts, posts to your Page by other people, Page like ads, mentions and checkins.