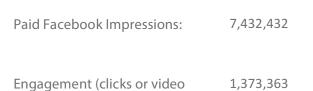

#### FACEBOOK & INSTAGRAM-PAID

Paid Facebook Impressions: 14,323,190 Paid Instagram Impressions: 3,194,281 Paid Facebook Reach: 4,243,458

VISITPANAMACITYBEACH.COM

Visit Panama City Beach July 21 at 5:04pm · @