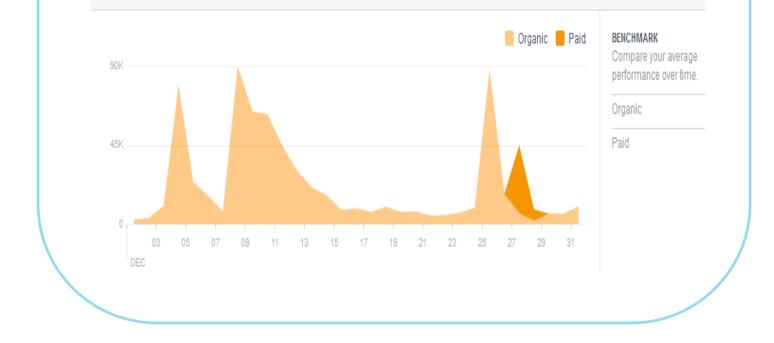

### Total Reach

The number of people who were served any activity from your Page including your posts, posts to your Page by other people, Page like ads, mentions and checkins.