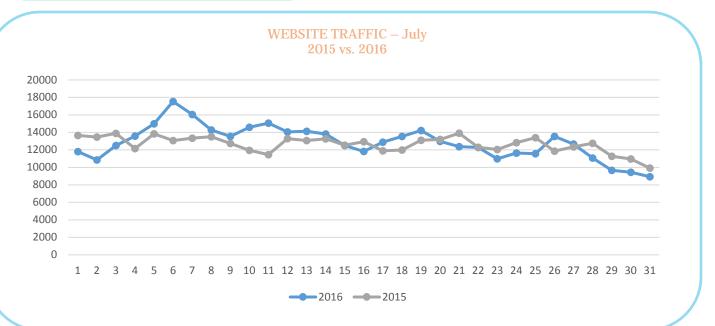

### **WEBSITE DATA**

| Number of Sessions          | <u>2016</u><br>398,901 | <u>2015</u><br>391,956 |
|-----------------------------|------------------------|------------------------|
| Length of Session (minutes) | 2:13                   | 2:20                   |
| Page Views Per Session      | 2.05                   | 2.69                   |
| % of Unique Visits          | 65.30%                 | 73.34%                 |

#### WEBSITE TRAFFIC SOURCES